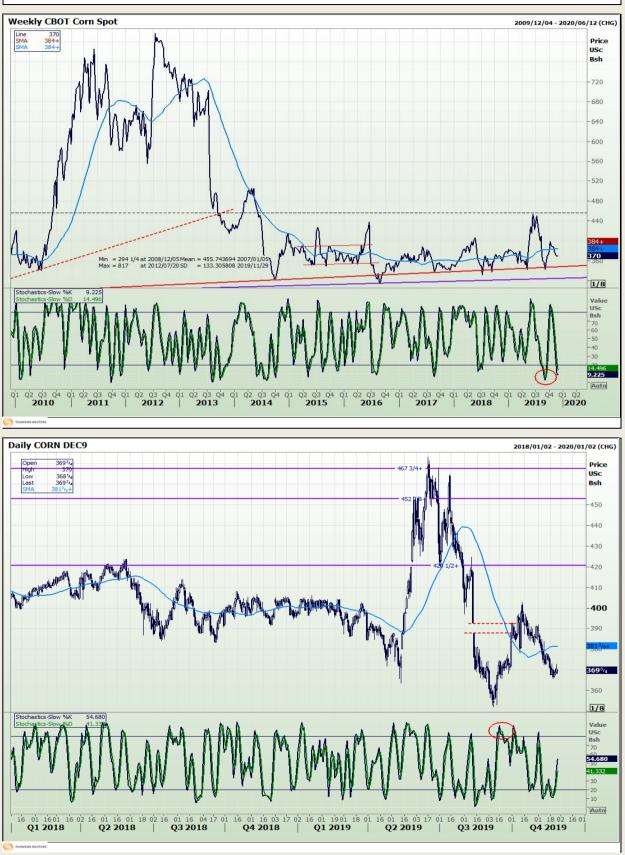

Market Report : 26 November 2019

**Technical Analysis** 

Chicago Board of Trade - Corn

DISCLAIMER: This report has been prepared by GroCapital Financial Services Pty Ltd, a wholly owned subsidiary of AFGRI Operations Limitedis provided to you for information purposes only.GROCAPITAL AND AFGRI hereby certify that the views expressed in this report were obtained from sources which GROCAPITAL AND AFGRI consider to be reliable.GROCAPITAL AND AFGRI do not make any representations or give any guarantees or warranties, expressed or implied, as to the correctness, accuracy or completeness of the report.Neither GROCAPITAL AND AFGRI, nor any affiliate, nor any of their respective officers, directors, partners or employees, respirations in the opinions, forecasts or information, irrespective of whether there has been any negligence by GroCapital and AFGRI, their affiliate, or their respective officers, directors, partners or employees, regardless of whether such damages were foreseen or unforeseen. The information contained in this report is confidential and may be subject to legal privilege. This report is not intended to not should it be taken to create any legal relations or contractual relations.