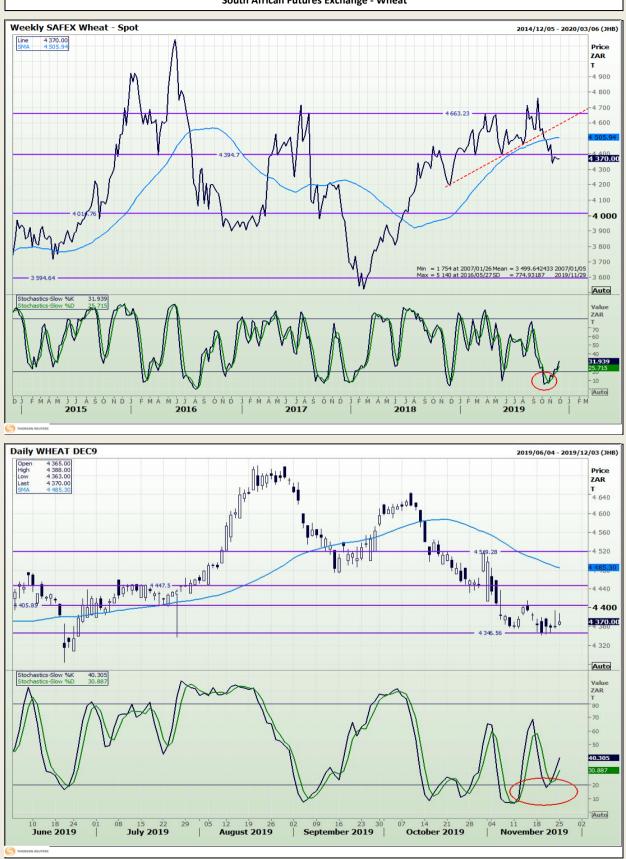

Market Report : 26 November 2019

## **Technical Analysis**

South African Futures Exchange - Wheat

DISCLAIMER: This report has been prepared by GroCapital Financial Services Pty Ltd, a wholly owned subsidiary of AFGRI Operations Limitedis provided to you for information purposes only.GROCAPITAL AND AFGRI hereby certify that the views expressed in this report were obtained from sources which GROCAPITAL AND AFGRI consider to be reliable.GROCAPITAL AND AFGRI do not make any representations or give any guarantees or warranties, expressed or implied, as to the correctness, accuracy or completeness of the report.Neither GROCAPITAL AND AFGRI, nor any affiliate, nor any of their respective officers, directors, partners or employees, shall assume any liability for any losses arising from errors or omissions in the opnions, forecasts or information, irrespective of whether there has been any negligence by GroCapital and AFGRI, their affiliate, or their respective officers, directors, partners or employees, regardless of whether such damages were foreseen or unforeseen. The information contained in this report is confidential and may be subject to legal privilege. This report is not intended to not should it be taken to create any legal relations or contractual relations.