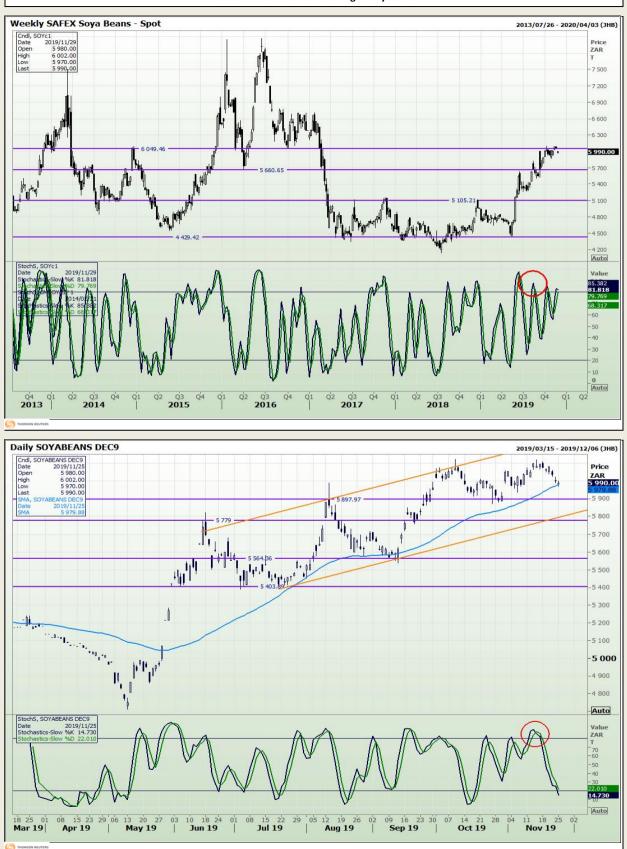

Market Report : 26 November 2019

Highveld Ex

# **Technical Analysis**

South African Futures Exchange - Soybeans

DISCLAIMER: This report has been prepared by GroCapital Financial Services Pty Ltd, a wholly owned subsidiary of AFGRI Operations Limitedis provided to you for information purposes only.GROCAPITAL AND AFGRI hereby certify that the views expressed in this report were obtained from sources which GROCAPITAL AND AFGRI consider to be reliable.GROCAPITAL AND AFGRI do not make any representations or give any guarantees or warranties, expressed or implied, as to the correctness, accuracy or completeness of the report.Neither GROCAPITAL AND AFGRI, nor any affiliate, nor any of their respective officers, directors, partners or employees, respirations in the opinions, forecasts or information, irrespective of whether there has been any negligence by GroCapital and AFGRI, their affiliate, or their respective officers, directors, partners or employees, regardless of whether such damages were foreseen or unforeseen. The information contained in this report is confidential and may be subject to legal privilege. This report is not intended to not should it be taken to create any legal relations or contractual relations.