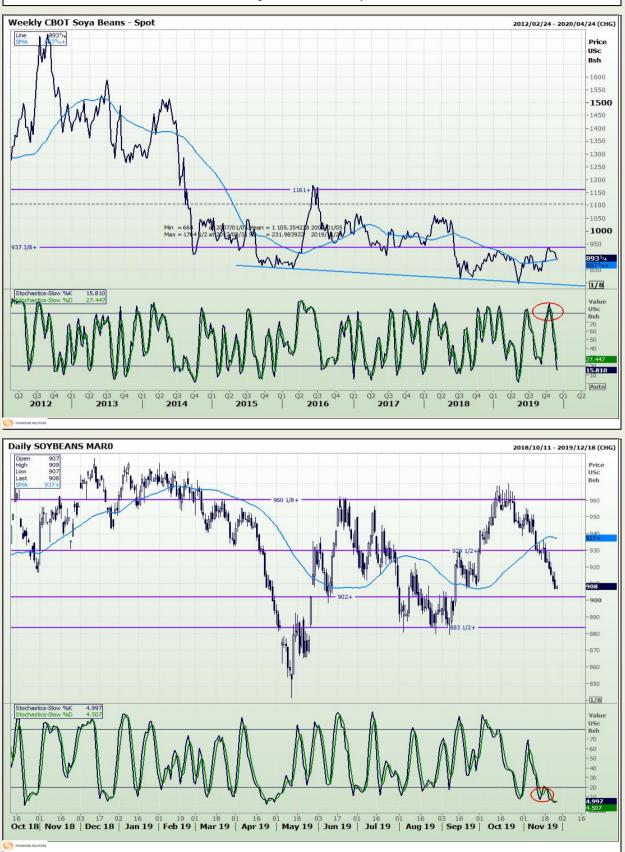

Market Report : 26 November 2019

## **Technical Analysis**

Chicago Board of Trade - Soybeans

DISCLAIMER: This report has been prepared by GroCapital Financial Services Pty Ltd, a wholly owned subsidiary of AFGRI Operations Limitedis provided to you for information purposes only.GROCAPITAL AND AFGRI hereby certify that the views expressed in this report were obtained from sources which GROCAPITAL AND AFGRI consider to be reliable.GROCAPITAL AND AFGRI do not make any representations or give any guarantees or warranties, expressed or implied, as to the correctness, accuracy or completeness of the report.Neither GROCAPITAL AND AFGRI, nor any affiliate, nor any of their respective officers, directors, partners or employees, shall assume any liability for any losses arising from errors or omissions in the opnions, forecasts or information, irrespective of whether there has been any negligence by GroCapital and AFGRI, their affiliate, or their respective officers, directors, partners or employees, regardless of whether such damages were foreseen or unforeseen. The information contained in this report is confidential and may be subject to legal privilege. This report is not intended to not should it be taken to create any legal relations or contractual relations.