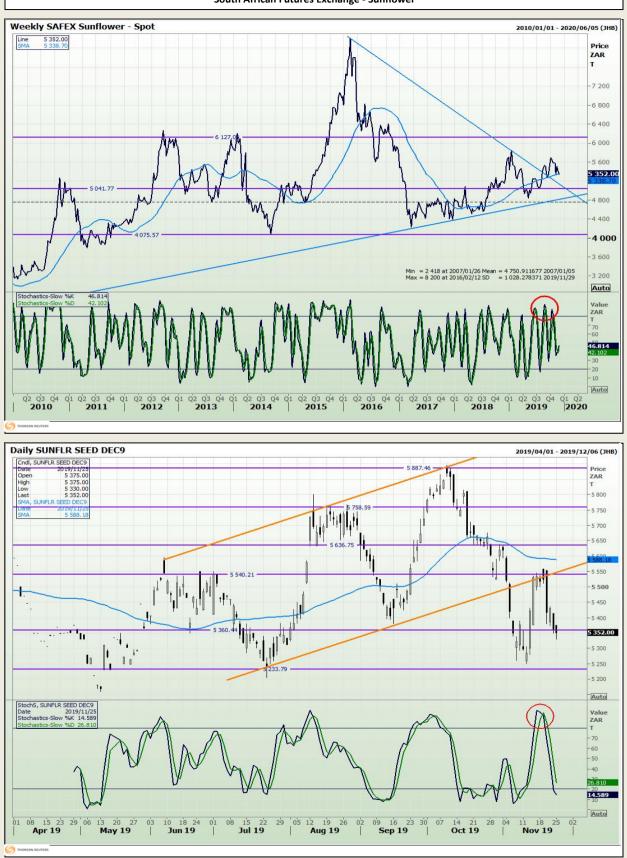

Market Report : 26 November 2019

## **Technical Analysis**

South African Futures Exchange - Sunflower

DISCLAIMER: This report has been prepared by GroCapital Financial Services Pty Ltd, a wholly owned subsidiary of AFGRI Operations Limitedis provided to you for information purposes only.GROCAPITAL AND AFGRI hereby certify that the views expressed in this report were obtained from sources which GROCAPITAL AND AFGRI consider to be reliable.GROCAPITAL AND AFGRI do not make any representations or give any guarantees or warranties, expressed or implied, as to the correctness, accuracy or completeness of the report. Neither GROCAPITAL AND AFGRI, nor any affiliate, nor any of their respective officers, directors, partners or employees shall assume any liability for any losses arising from errors or omissions in the opinions, forecasts or information, irrespective of whether there has been any negligence by GroCapital and AFGRI, their affiliate, or their respective officers, directors, partners or employees, regardless of whether such damages were foreseen or unforeseen. The information contained in this report is confidential and may be subject to legal privilege. This report is not intended to not should it be taken to create any legal relations or contractual relatio