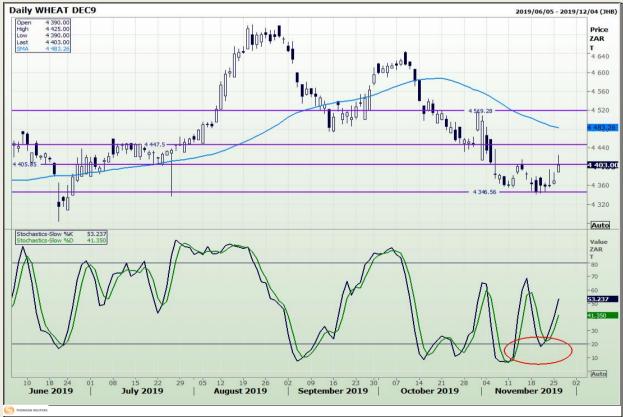

# **Technical Analysis**

South African Futures Exchange - Wheat

DISCLAIMER: This report has been prepared by GroCapital Financial Services Pty Ltd, a wholly owned subsidiary of AFGRI Operations Limitedis provided to you for information purposes only.GROCAPITAL AND AFGRI hereby certify that the views expressed in this report were obtained from sources which GROCAPITAL AND AFGRI consider to be reliable.GROCAPITAL AND AFGRI do not make any representations or give any guarantees or warranties, expressed or implied, as to the correctness, accuracy or completeness of the report.Neither GROCAPITAL AND AFGRI, nor any affiliate, nor any of their respective officers, directors, partners or employees arising from errors or omissions in the opinions, forecasts or information, irrespective of whether there has been any negligence by GroCapital and AFGRI, their affiliate, or their respective officers, directors, partners or employees, regardless of whether such damages were foreseen or unforeseen. The information contained in this report is confidential and may be subject to legal privilege. This report is not intended to not should it be taken to create any legal relations or contractual relations.