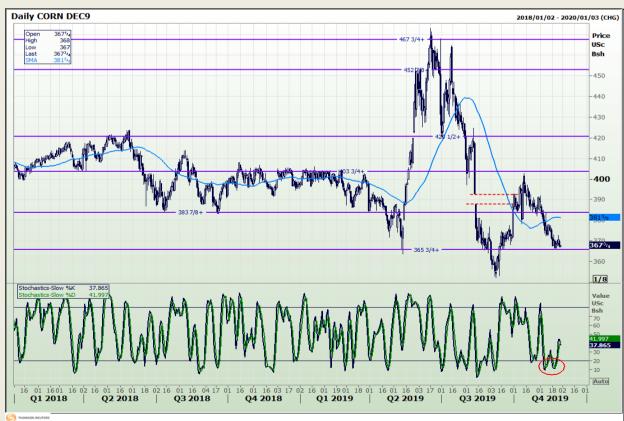

## **Technical Analysis**

Chicago Board of Trade - Corn

DISCLAIMER: This report has been prepared by GroCapital Financial Services Pty Ltd, a wholly owned subsidiary of AFGRI Operations Limitedis provided to you for information purposes only.GROCAPITAL AND AFGRI hereby certify that the views expressed in this report were obtained from sources which GROCAPITAL AND AFGRI consider to be reliable.GROCAPITAL AND AFGRI do not make any representations or give any guarantees or warranties, expressed or implied, as to the correctness, accuracy or completeness of the report.Neither GROCAPITAL AND AFGRI, on any of their respective officers, directors, partners or employees, shall assume any liability for any losses arising from errors or omissions in the opinions, forecasts or information, irrespective of whether there has been any negligence by GroCapital and AFGRI, their affiliate, or their respective officers, directors, partners or employees, regardless of whether such damages were foreseen or unforeseen. The information contained in this report is confidential and may be subject to legal privilege. This

Market Report : 27 November 2019

3rd Floor, AFGRI Building 12 Byls Bridge Boulevard Highveld Extension 73