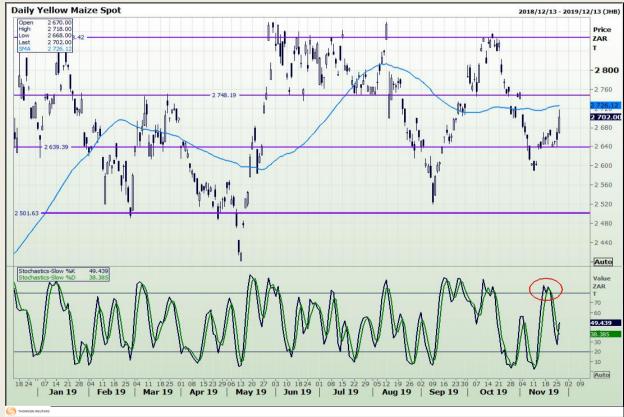

## **Technical Analysis**

South African Futures Exchange - Maize

DISCLAIMER: This report has been prepared by GroCapital Financial Services Pty Ltd, a wholly owned subsidiary of AFGRI Operations Limitedis provided to you for information purposes only.GROCAPITAL AND AFGRI hereby certify that the views expressed in this report were obtained from sources which GROCAPITAL AND AFGRI consider to be reliable.GROCAPITAL AND AFGRI do not make any representations or give any guarantees or warranties, expressed or implied, as to the correctness, accuracy or completeness of the report.Net Hort GROCAPITAL AND AFGRI, nor any of their respective officers, directors, partners or employees shall assume any liability for any losses arising from errors or omissions in the opinions, forecasts or information, irrespective of whether there has been any negligence by GroCapital and AFGRI, their affiliate, or their respective officers, directors, partners or employees, regardless of whether such damages were foreseen or unforeseen. The information contained in this report is confidential and may be subject to legal privilege. This

Market Report : 27 November 2019

3rd Floor, AFGRI Building 12 Byls Bridge Boulevard Highveld Extension 73