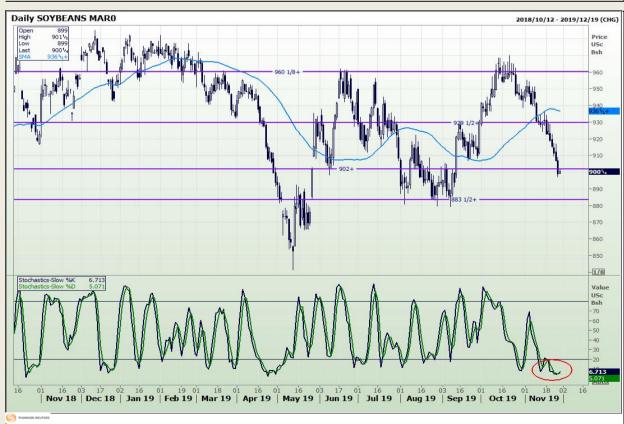

# **Technical Analysis**

Chicago Board of Trade - Soybeans

DISCLAIMER: This report has been prepared by GroCapital Financial Services Pty Ltd, a wholly owned subsidiary of AFGRI Operations Limitedis provided to you for information purposes only.GROCAPITAL AND AFGRI hereby certify that the views expressed in this report were obtained from sources which GROCAPITAL AND AFGRI consider to be reliable.GROCAPITAL AND AFGRI do not make any representations or give any guarantees or warranties, expressed or implied, as to the correctness, accuracy or completeness of the report.Neither GROCAPITAL AND AFGRI, on any of their respective officers, directors, partners or employees, shall assume any liability for any losses arising from errors or omissions in the opinions, forecasts or information, irrespective of whether there has been any negligence by GroCapital and AFGRI, their affiliate, or their respective officers, directors, partners or employees, regardless of whether such damages were foreseen or unforeseen. The information contained in this report is confidential and may be subject to legal privilege. This

Market Report : 27 November 2019

3rd Floor, AFGRI Building 12 Byls Bridge Boulevard Highveld Extension 73