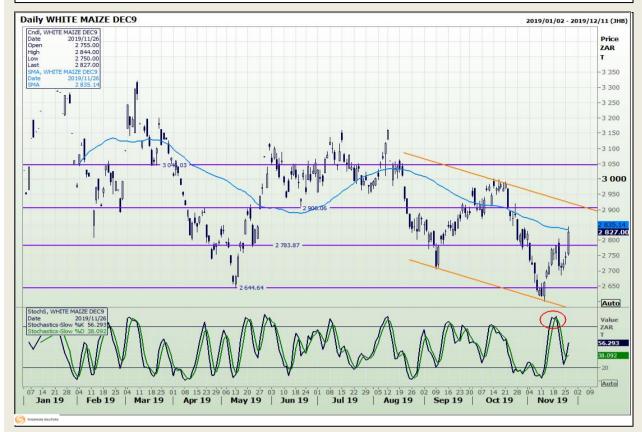

## **Technical Analysis**

South African Futures Exchange - Maize

DISCLAIMER: This report has been prepared by GroCapital Financial Services Pty Ltd, a wholly owned subsidiary of AFGRI Operations Limitedis provided to you for information purposes only.GROCAPITAL AND AFGRI hereby certify that the views expressed in this report were obtained from sources which GROCAPITAL AND AFGRI consider to be reliable.GROCAPITAL AND AFGRI do not make any representations or give any guarantees or warranties, expressed or implied, as to the correctness, accuracy or completeness of the report.Net Hort GROCAPITAL AND AFGRI, nor any of their respective officers, directors, partners or employees shall assume any liability for any losses arising from errors or omissions in the opinions, forecasts or information, irrespective of whether there has been any negligence by GroCapital and AFGRI, their affiliate, or their respective officers, directors, partners or employees, regardless of whether such damages were foreseen or unforeseen. The information contained in this report is confidential and may be subject to legal privilege. This

Market Report : 27 November 2019

3rd Floor, AFGRI Building 12 Byls Bridge Boulevard Highveld Extension 73