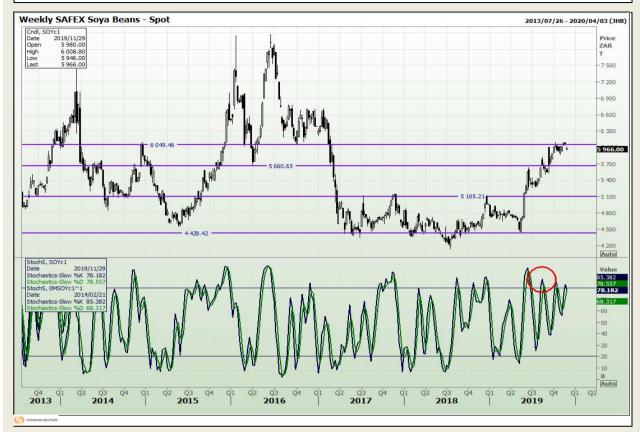

# **Technical Analysis**

**South African Futures Exchange - Soybeans** 

DISCLAIMER: This report has been prepared by GroCapital Financial Services Pty Ltd, a wholly owned subsidiary of AFGRI Operations Limitedis provided to you for information purposes only.GROCAPITAL AND AFGRI hereby certify that the views expressed in this report were obtained from sources which GROCAPITAL AND AFGRI consider to be reliable.GROCAPITAL AND AFGRI do not make any representations or give any guarantees or warranties, expressed or implied, as to the correctness, accuracy or completeness of the report.Net here GROCAPITAL AND AFGRI, nor any of their respective officers, directors, partners or employees shall assume any liability for any losses arising from errors or omissions in the opinions, forecasts or information, irrespective of whether there has been any negligence by GroCapital and AFGRI, their affiliate, or their respective officers, directors, partners or employees, regardless of whether such damages were foreseen or unforeseen or the information contained in this report is confidential and may be subject to legal privilege. This

Market Report : 27 November 2019

3rd Floor, AFGRI Building 12 Byls Bridge Boulevard Highveld Extension 73