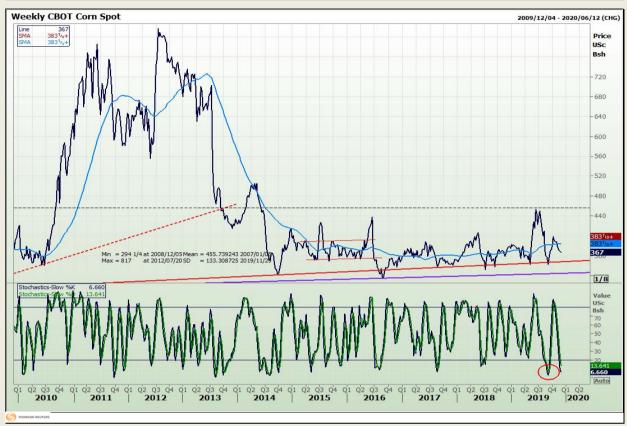

## **Technical Analysis**

Chicago Board of Trade - Corn

DISCLAIMER: This report has been prepared by GroCapital Financial Services Pty Ltd, a wholly owned subsidiary of AFGRI Operations Limitedis provided to you for information purposes only.GROCAPITAL AND AFGRI hereby certify that the views expressed in this report were obtained from sources which GROCAPITAL AND AFGRI consider to be reliable.GROCAPITAL AND AFGRI do not make any representations or give any guarantees or warranties, expressed or implied, as to the correctness, accuracy or completeness of the report.Neither GROCAPITAL AND AFGRI, on any of their respective officers, directors, partners or employees, shall assume any liability for any losses arising from errors or omissions in the opinions, forecasts or information, irrespective of whether there has been any negligence by GroCapital and AFGRI, their affiliate, or their respective officers, directors, partners or employees, regardless of whether such damages were foreseen or unforeseen. The information contained in this report is confidential and may be subject to legal privilege. This

Market Report : 27 November 2019

3rd Floor, AFGRI Building 12 Byls Bridge Boulevard Highveld Extension 73