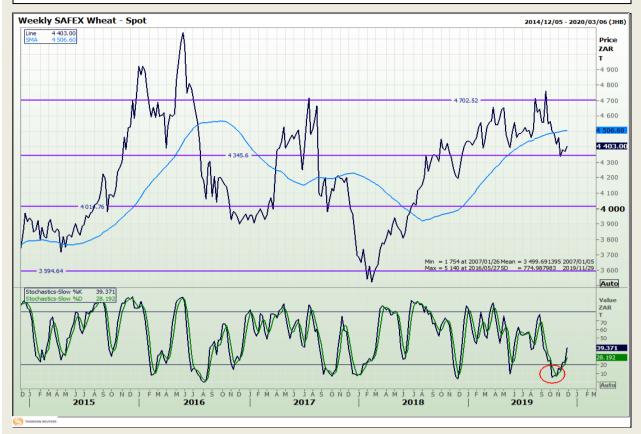

# **Technical Analysis**

South African Futures Exchange - Wheat

DISCLAIMER: This report has been prepared by GroCapital Financial Services Pty Ltd, a wholly owned subsidiary of AFGRI Operations Limitedis provided to you for information purposes only.GROCAPITAL AND AFGRI hereby certify that the views expressed in this report were obtained from sources which GROCAPITAL AND AFGRI consider to be reliable.GROCAPITAL AND AFGRI do not make any representations or give any guarantees or warranties, expressed or implied, as to the correctness, accuracy or completeness of the report.Neither GROCAPITAL AND AFGRI, nor any affiliate, nor any of their respective officers, directors, partners or employees arising from errors or omissions in the opinions, forecasts or information, irrespective of whether there has been any negligence by GroCapital and AFGRI, their affiliate, or their respective officers, directors, partners or employees, regardless of whether such damages were foreseen or unforeseen. The information contained in this report is confidential and may be subject to legal privilege. This report is not intended to not should it be taken to create any legal relations or contractual relations.