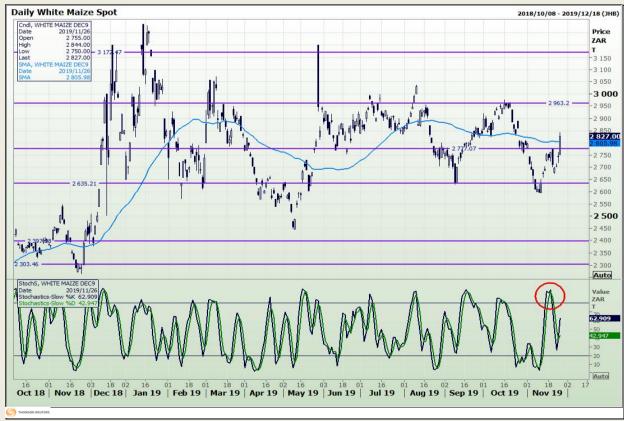

# **Technical Analysis**

South African Futures Exchange - Maize

DISCLAIMER: This report has been prepared by GroCapital Financial Services Pty Ltd, a wholly owned subsidiary of AFGRI Operations Limitedis provided to you for information purposes only.GROCAPITAL AND AFGRI hereby certify that the views expressed in this report were obtained from sources which GROCAPITAL AND AFGRI consider to be reliable.GROCAPITAL AND AFGRI do not make any representations or give any guarantees or warranties, expressed or implied, as to the correctness, accuracy or completeness of the report.Net Horn GROCAPITAL AND AFGRI, nor any of their respective forces, directors, partners or employees, shall assume any liability for any losses arising from errors or omissions in the opinions, forecasts or information, irrespective of whether there has been any negligence by GroCapital and AFGRI, their affiliate, or their respective officers, directors, partners or employees, regardless of whether such damages were foreseen or unforeseen. The information contained in this report is confidential and may be subject to legal privilege. This

Market Report : 27 November 2019

3rd Floor, AFGRI Building 12 Byls Bridge Boulevard Highveld Extension 73