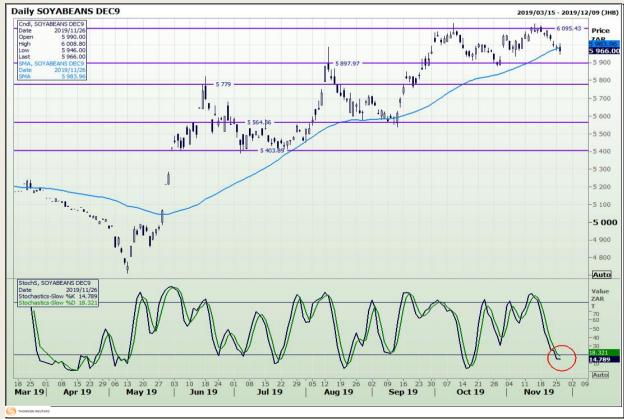

# **Technical Analysis**

**South African Futures Exchange - Soybeans** 

DISCLAIMER: This report has been prepared by GroCapital Financial Services Pty Ltd, a wholly owned subsidiary of AFGRI Operations Limitedis provided to you for information purposes only.GROCAPITAL AND AFGRI hereby certify that the views expressed in this report were obtained from sources which GROCAPITAL AND AFGRI consider to be reliable.GROCAPITAL AND AFGRI do not make any representations or give any guarantees or warranties, expressed or implied, as to the correctness, accuracy or completeness of the report.Net here GROCAPITAL AND AFGRI, nor any of their respective officers, directors, partners or employees shall assume any liability for any losses arising from errors or omissions in the opinions, forecasts or information, irrespective of whether there has been any negligence by GroCapital and AFGRI, their affiliate, or their respective officers, directors, partners or employees, regardless of whether such damages were foreseen or unforeseen or the information contained in this report is confidential and may be subject to legal privilege. This

Market Report : 27 November 2019

3rd Floor, AFGRI Building 12 Byls Bridge Boulevard Highveld Extension 73