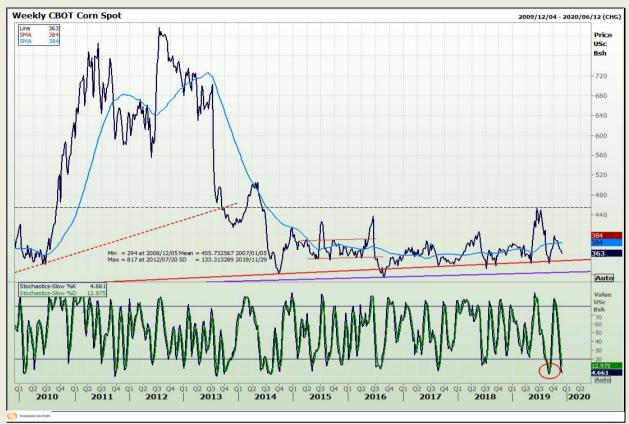

# **Technical Analysis**

Chicago Board of Trade - Corn

Market Report : 28 November 2019

3rd Floor, AFGRI Building 12 Byls Bridge Boulevard Highveld Extension 73