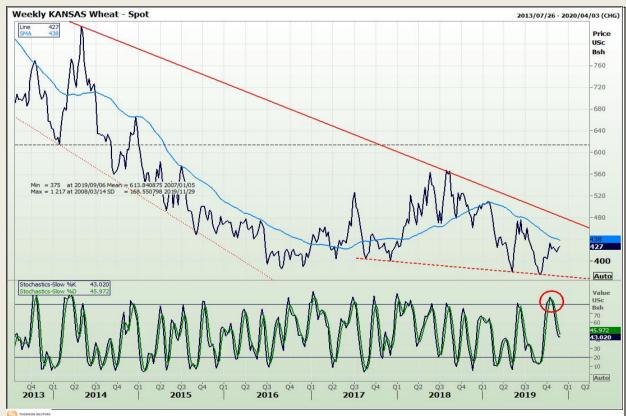

# **Technical Analysis**

Chicago Board of Trade and Kansas Board of Trade - Wheat

Market Report : 28 November 2019

3rd Floor, AFGRI Building 12 Byls Bridge Boulevard Highveld Extension 73

## **Technical Analysis**

Chicago Board of Trade and Kansas Board of Trade - Wheat

Market Report : 28 November 2019

3rd Floor, AFGRI Building 12 Byls Bridge Boulevard Highveld Extension 73