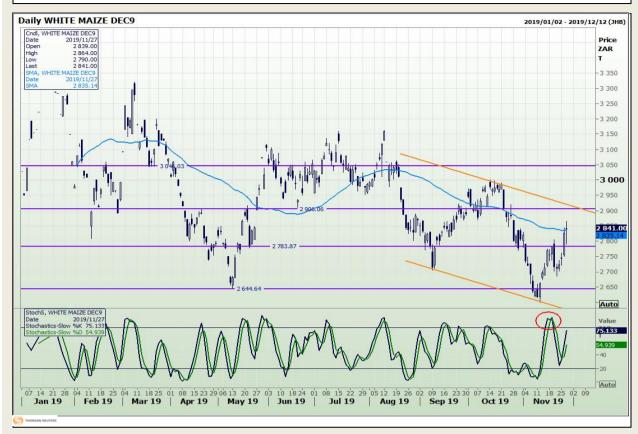

## **Technical Analysis**

South African Futures Exchange - Maize

Market Report : 28 November 2019

3rd Floor, AFGRI Building 12 Byls Bridge Boulevard Highveld Extension 73