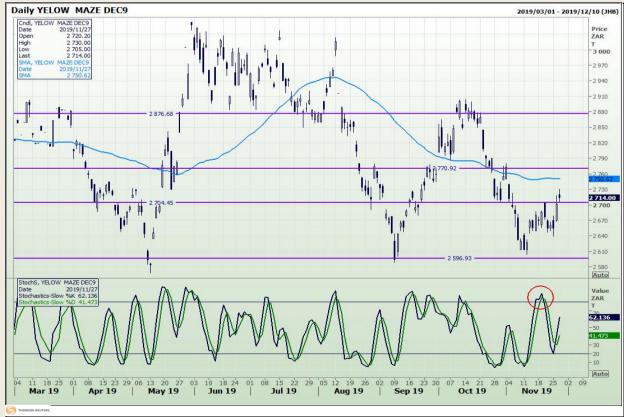

## **Technical Analysis**

South African Futures Exchange - Maize

Market Report : 28 November 2019

3rd Floor, AFGRI Building 12 Byls Bridge Boulevard Highveld Extension 73