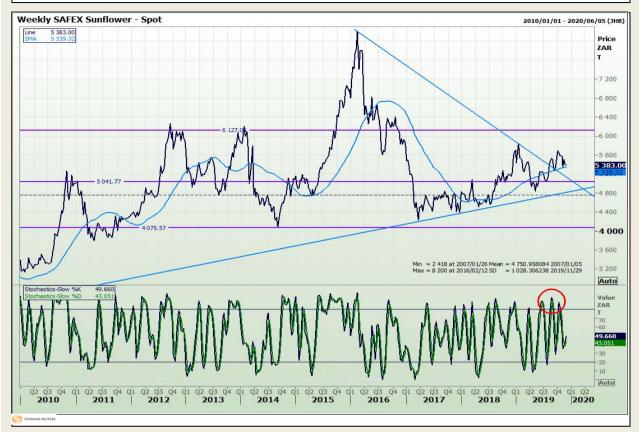

Analysis**

South African Futures Exchange - Wheat







Market Report: 28 November 2019

3rd Floor, AFGRI Building 12 Byls Bridge Boulevard Highveld Extension 73

## **Technical Analysis**

Chicago Board of Trade and Kansas Board of Trade - Wheat







Market Report : 28 November 2019

3rd Floor, AFGRI Building 12 Byls Bridge Boulevard Highveld Extension 73

## **Technical Analysis**

Chicago Board of Trade - Soybeans







Market Report : 28 November 2019

3rd Floor, AFGRI Building 12 Byls Bridge Boulevard Highveld Extension 73

## **Technical Analysis**

**South African Futures Exchange - Soybeans** 







Market Report : 28 November 2019

3rd Floor, AFGRI Building 12 Byls Bridge Boulevard Highveld Extension 73

## **Technical Analysis**

South African Futures Exchange - Sunflower