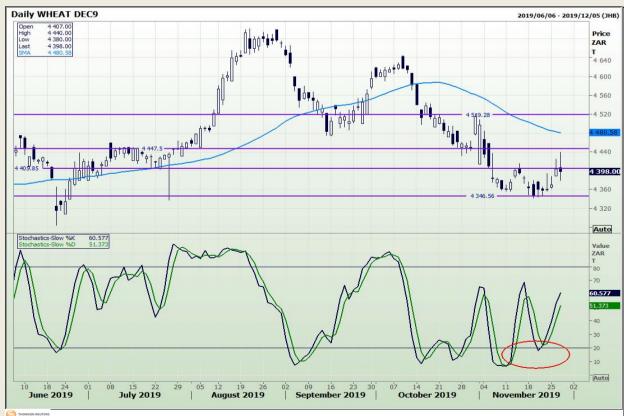

# **Technical Analysis**

South African Futures Exchange - Wheat

Market Report: 28 November 2019

3rd Floor, AFGRI Building 12 Byls Bridge Boulevard Highveld Extension 73