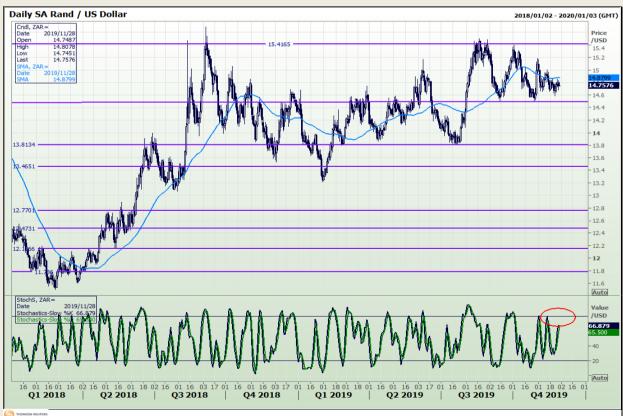

## **Technical Analysis**

Rand / US Dollar

Market Report: 28 November 2019

3rd Floor, AFGRI Building 12 Byls Bridge Boulevard Highveld Extension 73