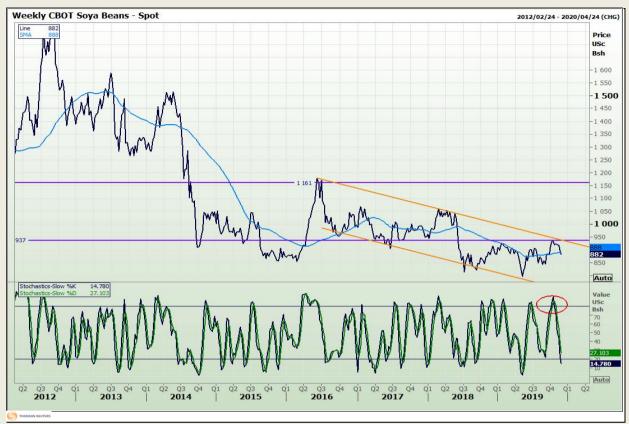

## **Technical Analysis**

Chicago Board of Trade - Soybeans

Market Report : 28 November 2019

3rd Floor, AFGRI Building 12 Byls Bridge Boulevard Highveld Extension 73