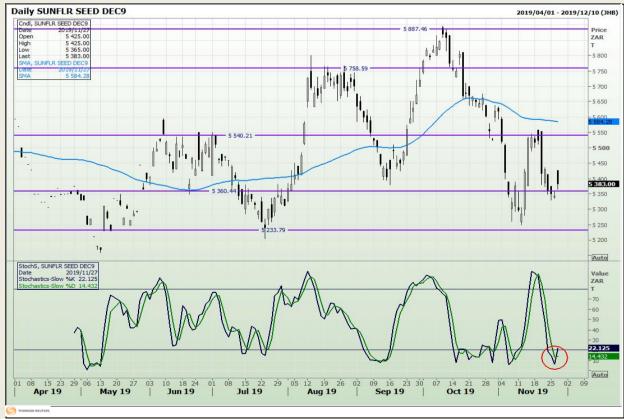

alysis**

South African Futures Exchange - Wheat







Market Report: 28 November 2019

3rd Floor, AFGRI Building 12 Byls Bridge Boulevard Highveld Extension 73

## **Technical Analysis**

Chicago Board of Trade and Kansas Board of Trade - Wheat







Market Report : 28 November 2019

3rd Floor, AFGRI Building 12 Byls Bridge Boulevard Highveld Extension 73

## **Technical Analysis**

Chicago Board of Trade - Soybeans







Market Report : 28 November 2019

3rd Floor, AFGRI Building 12 Byls Bridge Boulevard Highveld Extension 73

## **Technical Analysis**

**South African Futures Exchange - Soybeans** 







Market Report : 28 November 2019

3rd Floor, AFGRI Building 12 Byls Bridge Boulevard Highveld Extension 73

## **Technical Analysis**

South African Futures Exchange - Sunflower