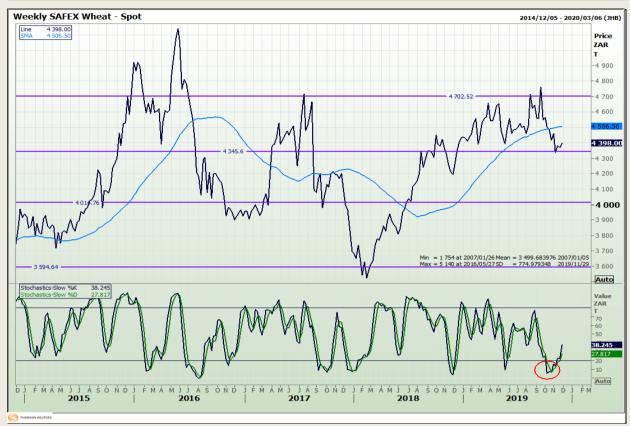

# **Technical Analysis**

South African Futures Exchange - Wheat

Market Report: 28 November 2019

3rd Floor, AFGRI Building 12 Byls Bridge Boulevard Highveld Extension 73