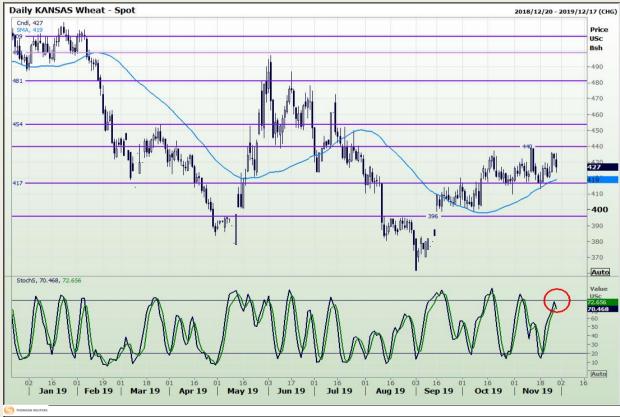

# **Technical Analysis**

Chicago Board of Trade and Kansas Board of Trade - Wheat

Market Report : 28 November 2019

3rd Floor, AFGRI Building 12 Byls Bridge Boulevard Highveld Extension 73

## **Technical Analysis**

Chicago Board of Trade and Kansas Board of Trade - Wheat

Market Report : 28 November 2019

3rd Floor, AFGRI Building 12 Byls Bridge Boulevard Highveld Extension 73