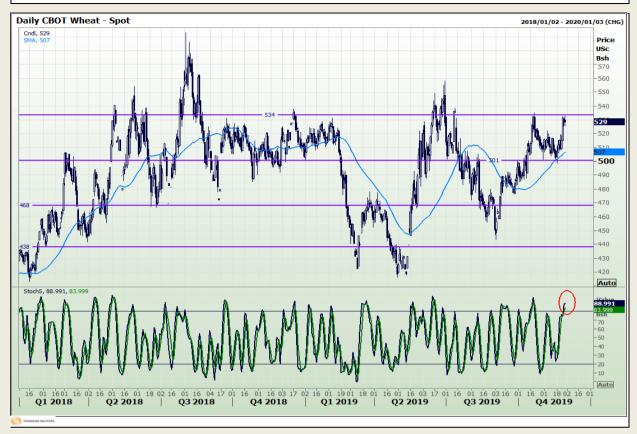

# **Technical Analysis**

Chicago Board of Trade and Kansas Board of Trade - Wheat

Market Report : 28 November 2019

3rd Floor, AFGRI Building 12 Byls Bridge Boulevard Highveld Extension 73

## **Technical Analysis**

Chicago Board of Trade and Kansas Board of Trade - Wheat

Market Report : 28 November 2019

3rd Floor, AFGRI Building 12 Byls Bridge Boulevard Highveld Extension 73