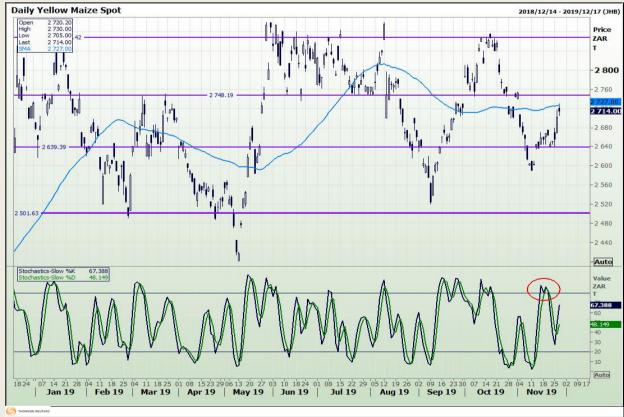

## **Technical Analysis**

South African Futures Exchange - Maize

Market Report : 28 November 2019

3rd Floor, AFGRI Building 12 Byls Bridge Boulevard Highveld Extension 73