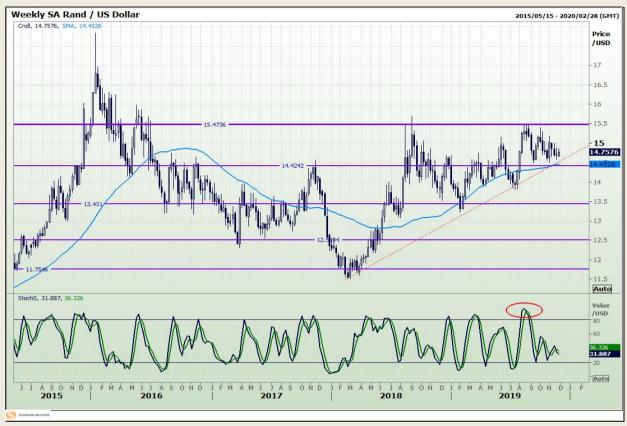

# **Technical Report** 28 November 2019

Market Report : 28 November 2019

3rd Floor, AFGRI Building 12 Byls Bridge Boulevard Highveld Extension 73

## **Technical Analysis**

Rand / US Dollar

Market Report: 28 November 2019

3rd Floor, AFGRI Building 12 Byls Bridge Boulevard Highveld Extension 73