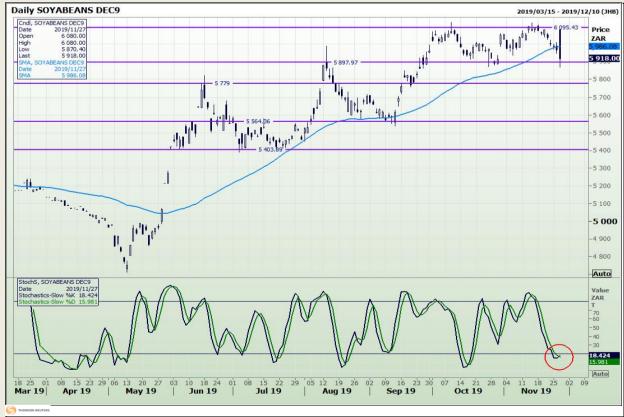

## **Technical Analysis**

Chicago Board of Trade - Soybeans

Market Report : 28 November 2019

3rd Floor, AFGRI Building 12 Byls Bridge Boulevard Highveld Extension 73