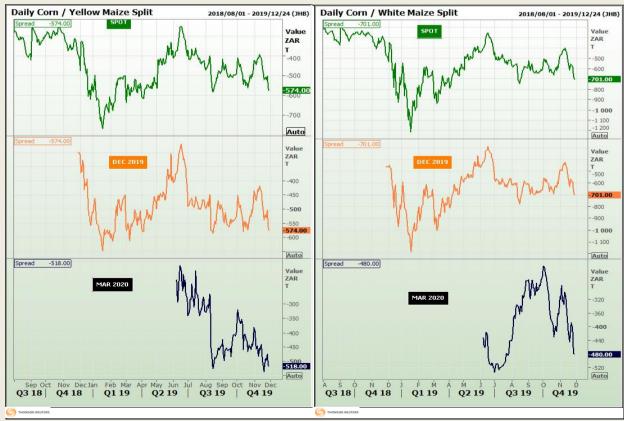

# **Technical Analysis**

**CBOT / SAFEX Spreads** 

Market Report : 28 November 2019

3rd Floor, AFGRI Building 12 Byls Bridge Boulevard Highveld Extension 73

## **Technical Analysis**

South African Futures Exchange - Maize

Market Report : 28 November 2019

3rd Floor, AFGRI Building 12 Byls Bridge Boulevard Highveld Extension 73