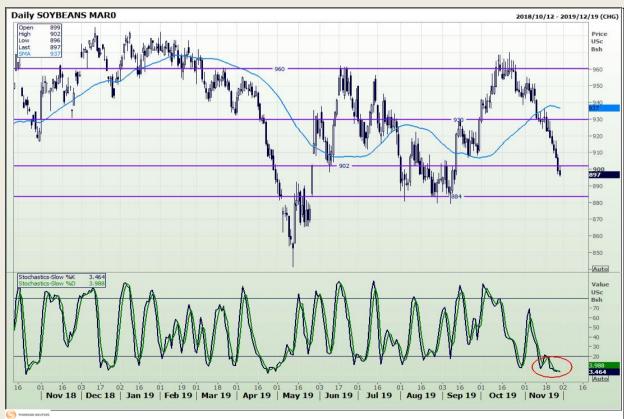

## **Technical Analysis**

Chicago Board of Trade - Soybeans

Market Report : 28 November 2019

3rd Floor, AFGRI Building 12 Byls Bridge Boulevard Highveld Extension 73