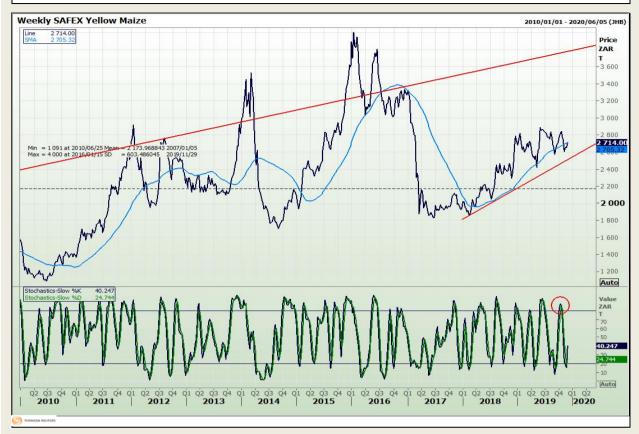

## **Technical Analysis**

South African Futures Exchange - Maize

Market Report : 28 November 2019

3rd Floor, AFGRI Building 12 Byls Bridge Boulevard Highveld Extension 73