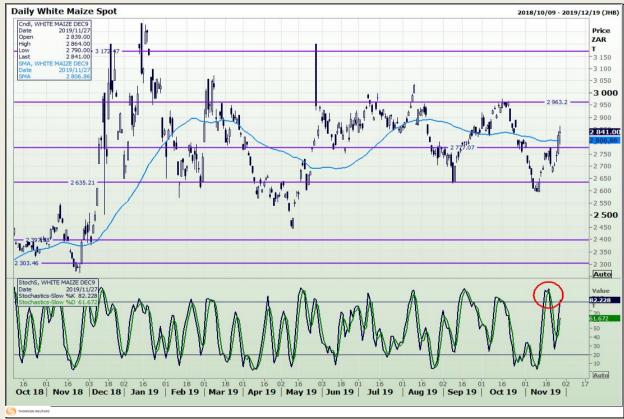

## **Technical Analysis**

South African Futures Exchange - Maize

Market Report : 28 November 2019

3rd Floor, AFGRI Building 12 Byls Bridge Boulevard Highveld Extension 73