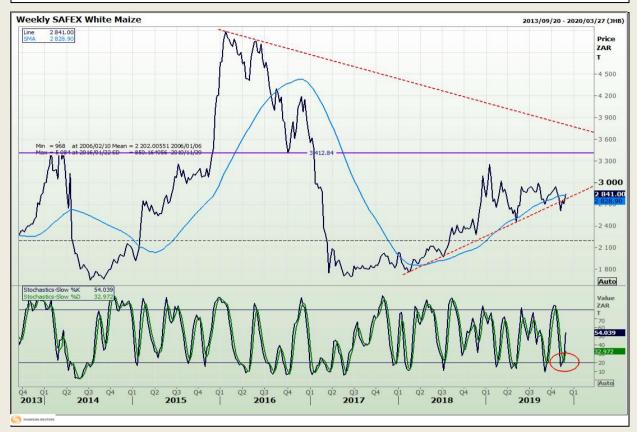

## **Technical Analysis**

South African Futures Exchange - Maize

Market Report : 28 November 2019

3rd Floor, AFGRI Building 12 Byls Bridge Boulevard Highveld Extension 73