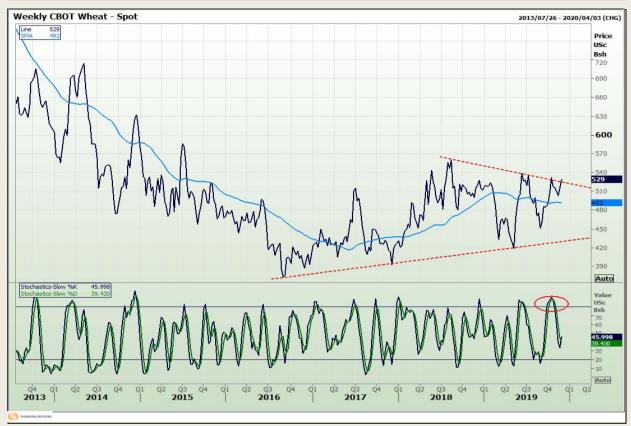

# **Technical Analysis**

Chicago Board of Trade and Kansas Board of Trade - Wheat

Market Report : 28 November 2019

3rd Floor, AFGRI Building 12 Byls Bridge Boulevard Highveld Extension 73

## **Technical Analysis**

Chicago Board of Trade and Kansas Board of Trade - Wheat

Market Report : 28 November 2019

3rd Floor, AFGRI Building 12 Byls Bridge Boulevard Highveld Extension 73