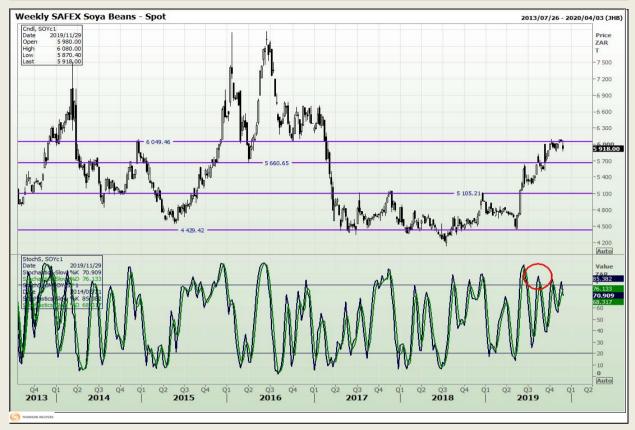

## **Technical Analysis**

**South African Futures Exchange - Soybeans** 

Market Report : 28 November 2019

3rd Floor, AFGRI Building 12 Byls Bridge Boulevard Highveld Extension 73