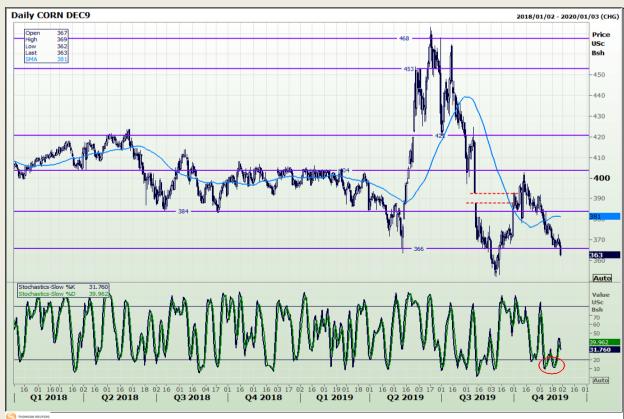

# **Technical Analysis**

Chicago Board of Trade - Corn

Market Report : 28 November 2019

3rd Floor, AFGRI Building 12 Byls Bridge Boulevard Highveld Extension 73