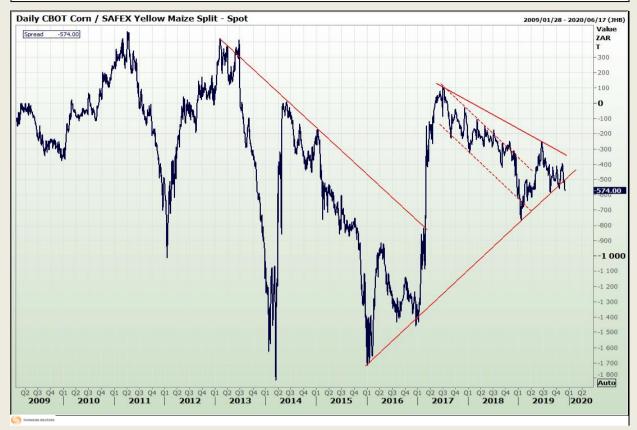

# **Technical Analysis**

**CBOT / SAFEX Spreads** 

Market Report : 28 November 2019

3rd Floor, AFGRI Building 12 Byls Bridge Boulevard Highveld Extension 73

# **Technical Analysis**

Chicago Board of Trade - Corn

Market Report : 28 November 2019

3rd Floor, AFGRI Building 12 Byls Bridge Boulevard Highveld Extension 73