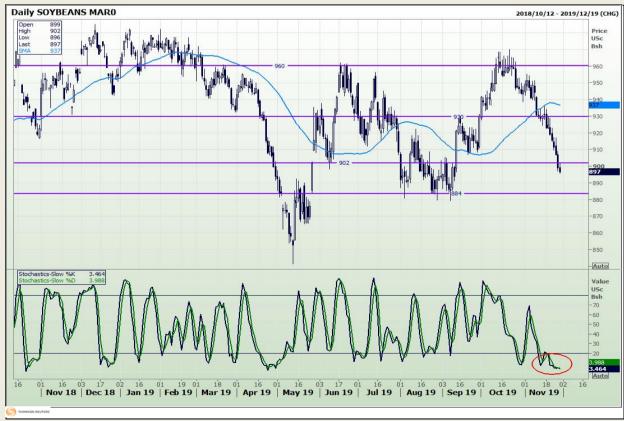

# **Technical Analysis**

Chicago Board of Trade - Soybeans

DISCLAIMER: This report has been prepared by GroCapital Financial Services Pty Ltd, a wholly owned subsidiary of AFGRI Operations Limitedis provided to you for information purposes only.GROCAPITAL AND AFGRI hereby certify that the views expressed in this report were obtained from sources which GROCAPITAL AND AFGRI consider to be reliable.GROCAPITAL AND AFGRI do not make any representations or give any guarantees or warranties, expressed or implied, as to the correctness, accuracy or completeness of the report.Neither GROCAPITAL AND AFGRI, on any of their respective officers, directors, partners or employees, shall assume any liability for any losses arising from errors or omissions in the opinions, forecasts or information, irrespective of whether there has been any negligence by GroCapital and AFGRI, their affiliate, or their respective officers, directors, partners or employees, regardless of whether such damages were foreseen or unforeseen. The information contained in this report is confidential and may be subject to legal privilege. This