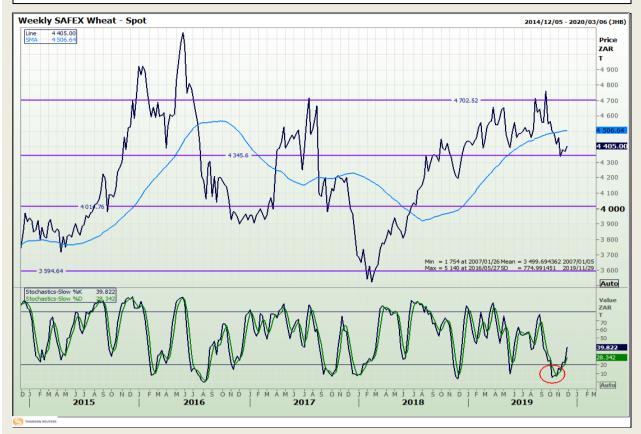

## **Technical Analysis**

South African Futures Exchange - Wheat

DISCLAIMER: This report has been prepared by GroCapital Financial Services Pty Ltd, a wholly owned subsidiary of AFGRI Operations Limitedis provided to you for information purposes only.GROCAPITAL AND AFGRI hereby certify that the views expressed in this report were obtained from sources which GROCAPITAL AND AFGRI consider to be reliable.GROCAPITAL AND AFGRI do not make any representations or give any guarantees or warranties, expressed or implied, as to the correctness, accuracy or completeness of the report.Net Hort GROCAPITAL AND AFGRI, nor any of their respective officers, directors, partners or employees shall assume any liability for any losses arising from errors or omissions in the opinions, forecasts or information, irrespective of whether there has been any negligence by GroCapital and AFGRI, their affiliate, or their respective officers, directors, partners or employees, regardless of whether such damages were foreseen or unforeseen. The information contained in this report is confidential and may be subject to legal privilege. This