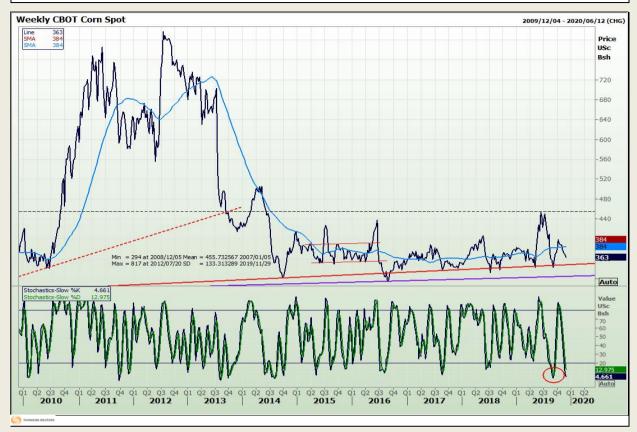

## **Technical Analysis**

Chicago Board of Trade - Corn

DISCLAIMER: This report has been prepared by GroCapital Financial Services Pty Ltd, a wholly owned subsidiary of AFGRI Operations Limitedis provided to you for information purposes only.GROCAPITAL AND AFGRI hereby certify that the views expressed in this report were obtained from sources which GROCAPITAL AND AFGRI consider to be reliable.GROCAPITAL AND AFGRI do not make any representations or give any guarantees or warranties, expressed or implied, as to the correctness, accuracy or completeness of the report.Net here GROCAPITAL AND AFGRI, nor any of their respective officers, directors, partners or employees shall assume any liability for any losses arising from errors or omissions in the opinions, forecasts or information, irrespective of whether there has been any negligence by GroCapital and AFGRI, their affiliate, or their respective officers, directors, partners or employees, regardless of whether such damages were foreseen or unforeseen. The information contained in this report is confidential and may be subject to legal privilege. This

Market Report : 29 November 2019

3rd Floor, AFGRI Building 12 Byls Bridge Boulevard Highveld Extension 73