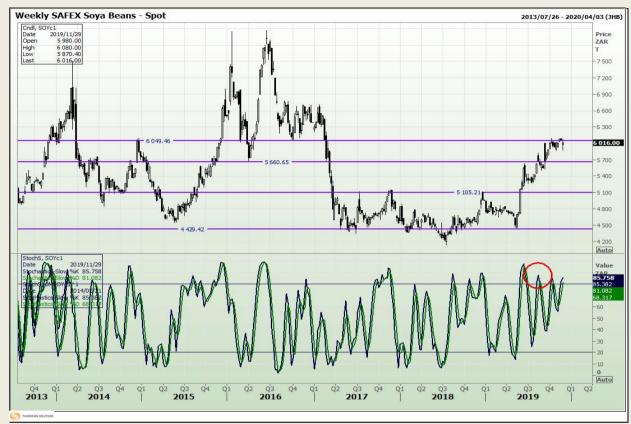

## **Technical Analysis**

**South African Futures Exchange - Soybeans** 

DISCLAIMER: This report has been prepared by GroCapital Financial Services Pty Ltd, a wholly owned subsidiary of AFGRI Operations Limitedis provided to you for information purposes only.GROCAPITAL AND AFGRI hereby certify that the views expressed in this report were obtained from sources which GROCAPITAL AND AFGRI consider to be reliable.GROCAPITAL AND AFGRI do not make any representations or give any guarantees or warranties, expressed or implied, as to the correctness, accuracy or completeness of the report.Weither GROCAPITAL AND AFGRI, nor any affiliate, nor any of their respective officers, directors, partners or employees arising from errors or omissions in the opinions, forecasts or information, irrespective of whether there has been any negligence by GroCapital and AFGRI, their affiliate, or their respective officers, directors, partners or employees, regardless of whether such damages were foreseen or unforeseen. The information contained in this report is confidential and may be subject to legal privilege. This report is not intended to not should it be taken to create any legal relations or contractual relations.