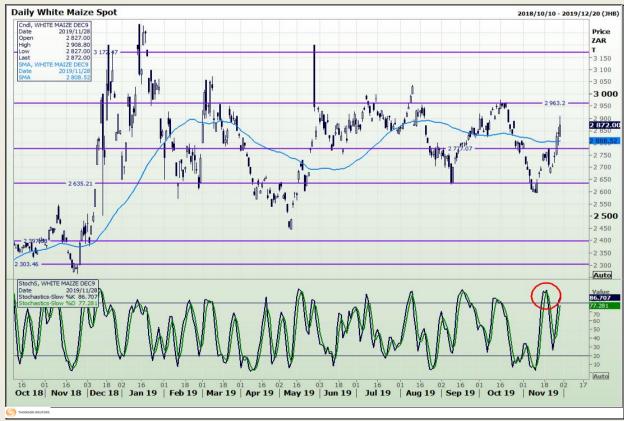

## **Technical Analysis**

South African Futures Exchange - Maize

DISCLAIMER: This report has been prepared by GroCapital Financial Services Pty Ltd, a wholly owned subsidiary of AFGRI Operations Limitedis provided to you for information purposes only.GROCAPITAL AND AFGRI hereby certify that the views expressed in this report were obtained from sources which GROCAPITAL AND AFGRI consider to be reliable.GROCAPITAL AND AFGRI do not make any representations or give any guarantees or warranties, expressed or implied, as to the correctness, accuracy or completeness of the report.Net Horn GROCAPITAL AND AFGRI, nor any of their respective forces, directors, partners or employees, shall assume any liability for any losses arising from errors or omissions in the opinions, forecasts or information, irrespective of whether there has been any negligence by GroCapital and AFGRI, their affiliate, or their respective officers, directors, partners or employees, regardless of whether such damages were foreseen or unforeseen. The information contained in this report is confidential and may be subject to legal privilege. This

Market Report : 29 November 2019

3rd Floor, AFGRI Building 12 Byls Bridge Boulevard Highveld Extension 73