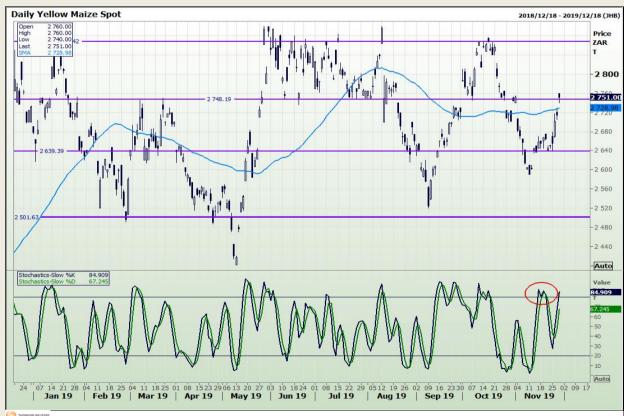

## **Technical Analysis**

South African Futures Exchange - Maize

DISCLAIMER: This report has been prepared by GroCapital Financial Services Pty Ltd, a wholly owned subsidiary of AFGRI Operations Limitedis provided to you for information purposes only.GROCAPITAL AND AFGRI hereby certify that the views expressed in this report were obtained from sources which GROCAPITAL AND AFGRI consider to be reliable.GROCAPITAL AND AFGRI do not make any representations or give any guarantees or warranties, expressed or implied, as to the correctness, accuracy or completeness of the report.Neither GROCAPITAL AND AFGRI, nor any affiliate, nor any of their respective officers, directors, partners or employees arising from errors or omissions in the opinions, forecasts or information, irrespective of whether there has been any negligence by GroCapital and AFGRI, their affiliate, or their respective officers, directors, partners or employees, regardless of whether such damages were foreseen or unforeseen. The information contained in this report is confidential and may be subject to legal privilege. This report is not intended to not should it be taken to create any legal relations or contractual relations.

Market Report : 29 November 2019

3rd Floor, AFGRI Building 12 Byls Bridge Boulevard Highveld Extension 73