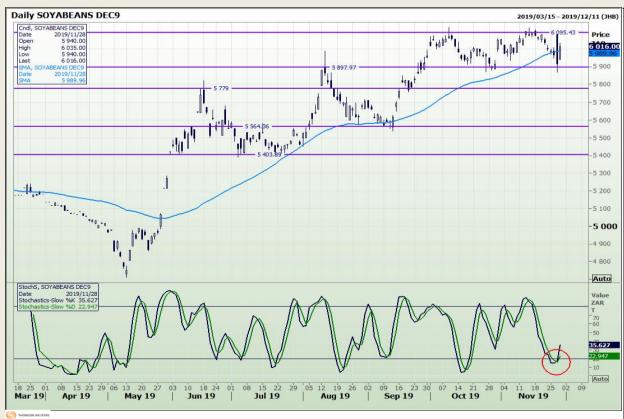

## **Technical Analysis**

**South African Futures Exchange - Soybeans** 

DISCLAIMER: This report has been prepared by GroCapital Financial Services Pty Ltd, a wholly owned subsidiary of AFGRI Operations Limitedis provided to you for information purposes only.GROCAPITAL AND AFGRI hereby certify that the views expressed in this report were obtained from sources which GROCAPITAL AND AFGRI consider to be reliable.GROCAPITAL AND AFGRI do not make any representations or give any guarantees or warranties, expressed or implied, as to the correctness, accuracy or completeness of the report.Weither GROCAPITAL AND AFGRI, nor any affiliate, nor any of their respective officers, directors, partners or employees arising from errors or omissions in the opinions, forecasts or information, irrespective of whether there has been any negligence by GroCapital and AFGRI, their affiliate, or their respective officers, directors, partners or employees, regardless of whether such damages were foreseen or unforeseen. The information contained in this report is confidential and may be subject to legal privilege. This report is not intended to not should it be taken to create any legal relations or contractual relations.