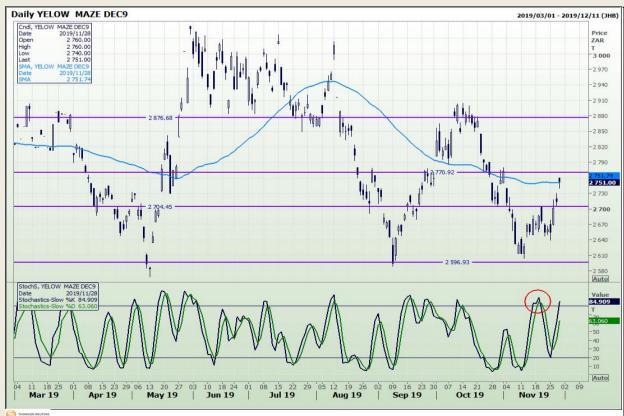

## **Technical Analysis**

South African Futures Exchange - Maize

DISCLAIMER: This report has been prepared by GroCapital Financial Services Pty Ltd, a wholly owned subsidiary of AFGRI Operations Limitedis provided to you for information purposes only.GROCAPITAL AND AFGRI hereby certify that the views expressed in this report were obtained from sources which GROCAPITAL AND AFGRI consider to be reliable.GROCAPITAL AND AFGRI do not make any representations or give any guarantees or warranties, expressed or implied, as to the correctness, accuracy or completeness of the report.Neither GROCAPITAL AND AFGRI, nor any affiliate, nor any of their respective officers, directors, partners or employees arising from errors or omissions in the opinions, forecasts or information, irrespective of whether there has been any negligence by GroCapital and AFGRI, their affiliate, or their respective officers, directors, partners or employees, regardless of whether such damages were foreseen or unforeseen. The information contained in this report is confidential and may be subject to legal privilege. This report is not intended to not should it be taken to create any legal relations or contractual relations.