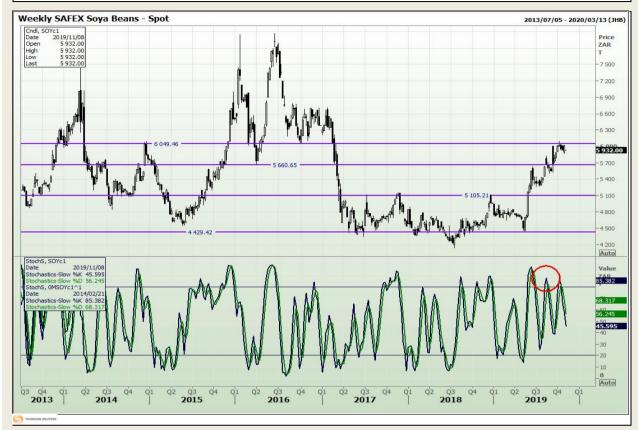

# **Technical Analysis**

**South African Futures Exchange - Soybeans** 

DISCLAIMER: This report has been prepared by GroCapital Financial Services Pty Ltd, a wholly owned subsidiary of AFGRI Operations Limitedis provided to you for information purposes only.GROCAPITAL AND AFGRI hereby certify that the views expressed in this report were obtained from sources which GROCAPITAL AND AFGRI consider to be reliable.GROCAPITAL AND AFGRI do not make any representations or give any guarantees or warranties, expressed or implied, as to the correctness, accuracy or completeness of the report.Net here GROCAPITAL AND AFGRI, nor any of their respective officers, directors, partners or employees shall assume any liability for any losses arising from errors or omissions in the opinions, forecasts or information, irrespective of whether there has been any negligence by GroCapital and AFGRI, their affiliate, or their respective officers, directors, partners or employees, regardless of whether such damages were foreseen or unforeseen. The information contained in this report is confidential and may be subject to legal privilege. This