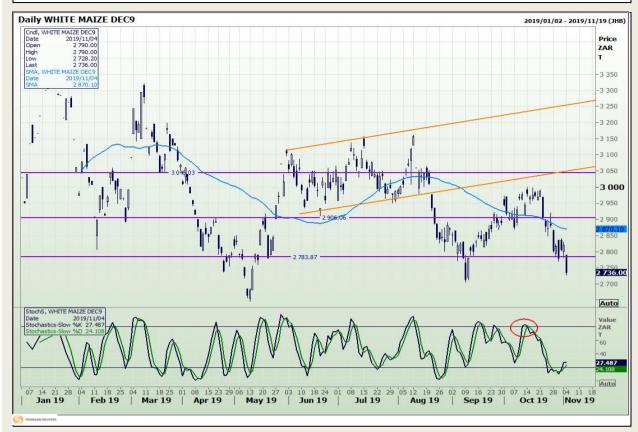

# **Technical Analysis**

South African Futures Exchange - Maize

DISCLAIMER: This report has been prepared by GroCapital Financial Services Pty Ltd, a wholly owned subsidiary of AFGRI Operations Limitedis provided to you for information purposes only.GROCAPITAL AND AFGRI hereby certify that the views expressed in this report were obtained from sources which GROCAPITAL AND AFGRI consider to be reliable.GROCAPITAL AND AFGRI do not make any representations or give any guarantees or warranties, expressed or implied, as to the correctness, accuracy or completeness of the report.Neither GROCAPITAL AND AFGRI, nor any affiliate, nor any of their respective officers, directors, partners or employees arising from errors or omissions in the opinions, forecasts or information, irrespective of whether there has been any negligence by GroCapital and AFGRI, their affiliate, or their respective officers, directors, partners or employees, regardless of whether such damages were foreseen or unforeseen. The information contained in this report is confidential and may be subject to legal privilege. This report is not intended to not should it be taken to create any legal relations or contractual relations.

Market Report: 05 November 2019

3rd Floor, AFGRI Building 12 Byls Bridge Boulevard Highveld Extension 73