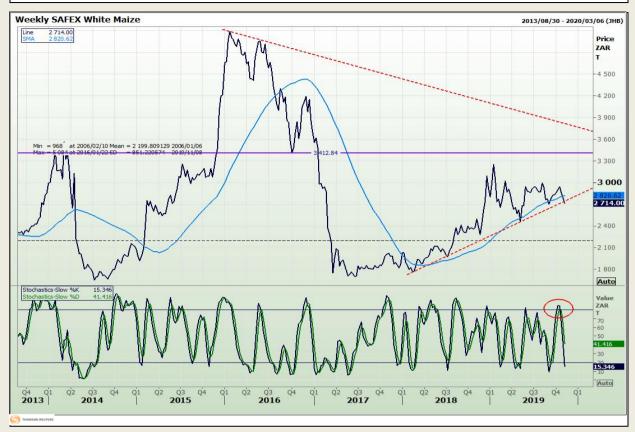

# **Technical Analysis**

South African Futures Exchange - Maize

DISCLAIMER: This report has been prepared by GroCapital Financial Services Pty Ltd, a wholly owned subsidiary of AFGRI Operations Limitedis provided to you for information purposes only.GROCAPITAL AND AFGRI hereby certify that the views expressed in this report were obtained from sources which GROCAPITAL AND AFGRI consider to be reliable.GROCAPITAL AND AFGRI do not make any representations or give any guarantees or warranties, expressed or implied, as to the correctness, accuracy or completeness of the report.Net Hort GROCAPITAL AND AFGRI, nor any of their respective efficiency, directors, partners or employees shall assume any liability for any losses arising from errors or omissions in the opinions, forecasts or information, irrespective of whether there has been any negligence by GroCapital and AFGRI, their affiliate, or their respective officers, directors, partners or employees, regardless of whether such damages were foreseen or unforeseen. The information contained in this report is confidential and may be subject to legal privilege. This

Market Report : 05 November 2019

3rd Floor, AFGRI Building 12 Byls Bridge Boulevard Highveld Extension 73