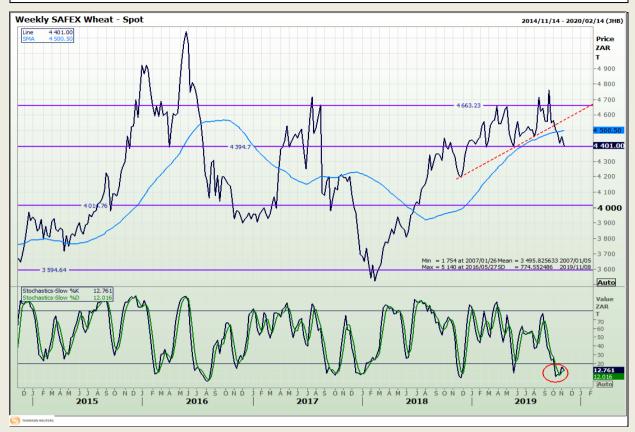

### **Technical Analysis**

South African Futures Exchange - Wheat

DISCLAIMER: This report has been prepared by GroCapital Financial Services Pty Ltd, a wholly owned subsidiary of AFGRI Operations Limitedis provided to you for information purposes only.GROCAPITAL AND AFGRI hereby certify that the views expressed in this report were obtained from sources which GROCAPITAL AND AFGRI consider to be reliable.GROCAPITAL AND AFGRI do not make any representations or give any guarantees or warranties, expressed or implied, as to the correctness, accuracy or completeness of the report.Net here GROCAPITAL AND AFGRI, nor any of their respective officers, directors, partners or employees, shall assume any liability for any losses arising from errors or omissions in the opinions, forecasts or information, irrespective of whether there has been any negligence by GroCapital and AFGRI, their affiliate, or their respective officers, directors, partners or employees, regardless of whether such damages were foreseen or unforeseen. The information contained in this report is confidential and may be subject to legal privilege. This

Market Report: 05 November 2019

3rd Floor, AFGRI Building 12 Byls Bridge Boulevard Highveld Extension 73