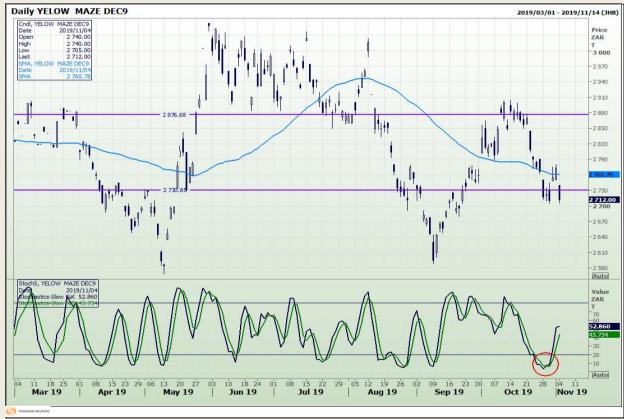

# **Technical Analysis**

South African Futures Exchange - Maize

DISCLAIMER: This report has been prepared by GroCapital Financial Services Pty Ltd, a wholly owned subsidiary of AFGRI Operations Limitedis provided to you for information purposes only.GROCAPITAL AND AFGRI hereby certify that the views expressed in this report were obtained from sources which GROCAPITAL AND AFGRI consider to be reliable.GROCAPITAL AND AFGRI do not make any representations or give any guarantees or warranties, expressed or implied, as to the correctness, accuracy or completeness of the report.Neither GROCAPITAL AND AFGRI, nor any affiliate, nor any of their respective officers, directors, partners or employees arising from errors or omissions in the opinions, forecasts or information, irrespective of whether there has been any negligence by GroCapital and AFGRI, their affiliate, or their respective officers, directors, partners or employees, regardless of whether such damages were foreseen or unforeseen. The information contained in this report is confidential and may be subject to legal privilege. This report is not intended to not should it be taken to create any legal relations or contractual relations.

Market Report: 05 November 2019

3rd Floor, AFGRI Building 12 Byls Bridge Boulevard Highveld Extension 73