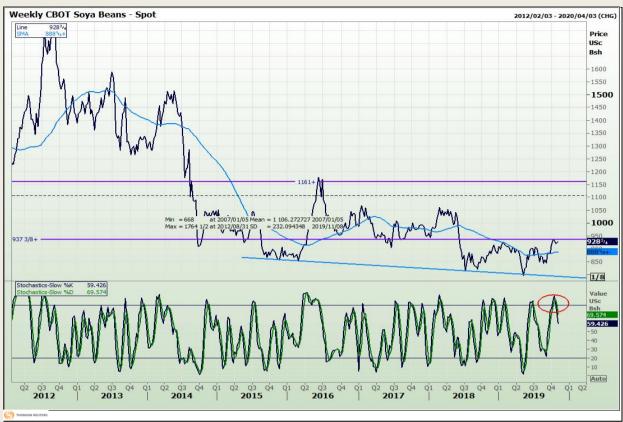

# **Technical Analysis**

Chicago Board of Trade - Soybeans

DISCLAIMER: This report has been prepared by GroCapital Financial Services Pty Ltd, a wholly owned subsidiary of AFGRI Operations Limitedis provided to you for information purposes only.GROCAPITAL AND AFGRI hereby certify that the views expressed in this report were obtained from sources which GROCAPITAL AND AFGRI consider to be reliable.GROCAPITAL AND AFGRI do not make any representations or give any guarantees or warranties, expressed or implied, as to the correctness, accuracy or completeness of the report.Net here GROCAPITAL AND AFGRI, nor any of their respective officers, directors, partners or employees shall assume any liability for any losses arising from errors or omissions in the opinions, forecasts or information, irrespective of whether there has been any negligence by GroCapital and AFGRI, their affiliate, or their respective officers, directors, partners or employees, regardless of whether such damages were foreseen or unforeseen or the information contained in this report is confidential and may be subject to legal privilege. This

Market Report : 05 November 2019

3rd Floor, AFGRI Building 12 Byls Bridge Boulevard Highveld Extension 73