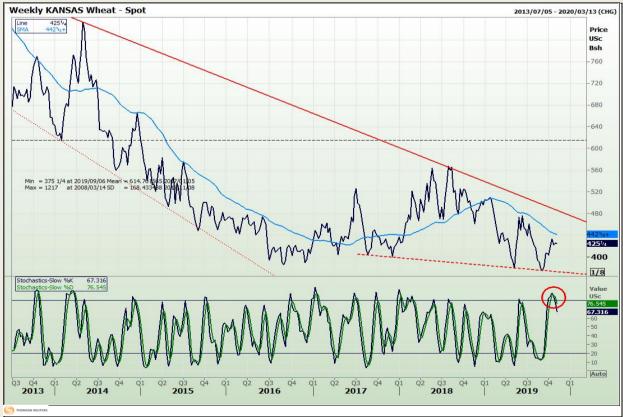

# **Technical Analysis**

Chicago Board of Trade and Kansas Board of Trade - Wheat

DISCLAIMER: This report has been prepared by GroCapital Financial Services Pty Ltd, a wholly owned subsidiary of AFGRI Operations Limitedis provided to you for information purposes only.GROCAPITAL AND AFGRI hereby certify that the views expressed in this report were obtained from sources which GROCAPITAL AND AFGRI consider to be reliable.GROCAPITAL AND AFGRI do not make any representations or give any guarantees or warranties, expressed or implied, as to the correctness, accuracy or completeness of the report.Neither GROCAPITAL AND AFGRI, nor any of their respective officers, directors, partners or employees, shall assume any liability for any losses arising from errors or omissions in the opinions, forecasts or information, irrespective of whether there has been any negligence by GroCapital and AFGRI, their affiliate, or their respective officers, directors, partners or employees, regardless of whether such damages were foreseen or unforeseen. The information contained in this report is confidential and may be subject to legal privilege. This

Market Report : 05 November 2019

3rd Floor, AFGRI Building 12 Byls Bridge Boulevard Highveld Extension 73