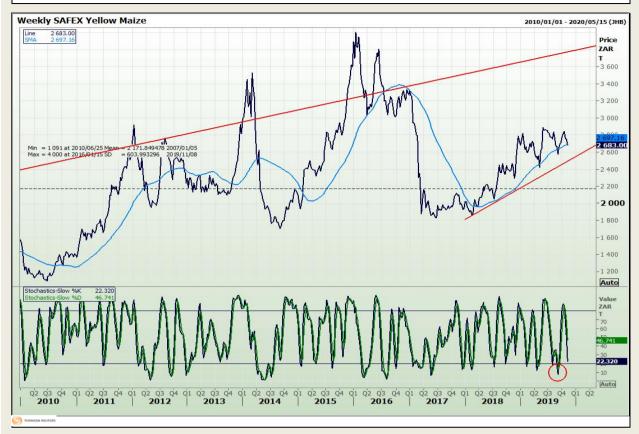

# **Technical Analysis**

South African Futures Exchange - Maize

DISCLAIMER: This report has been prepared by GroCapital Financial Services Pty Ltd, a wholly owned subsidiary of AFGRI Operations Limitedis provided to you for information purposes only.GROCAPITAL AND AFGRI hereby certify that the views expressed in this report were obtained from sources which GROCAPITAL AND AFGRI consider to be reliable.GROCAPITAL AND AFGRI do not make any representations or give any guarantees or warranties, expressed or implied, as to the correctness, accuracy or completeness of the report.Neither GROCAPITAL AND AFGRI, nor any affiliate, nor any of their respective officers, directors, partners or employees arising from errors or omissions in the opinions, forecasts or information, irrespective of whether there has been any negligence by GroCapital and AFGRI, their affiliate, or their respective officers, directors, partners or employees, regardless of whether such damages were foreseen or unforeseen. The information contained in this report is confidential and may be subject to legal privilege. This report is not intended to not should it be taken to create any legal relations or contractual relations.

Market Report: 05 November 2019

3rd Floor, AFGRI Building 12 Byls Bridge Boulevard Highveld Extension 73