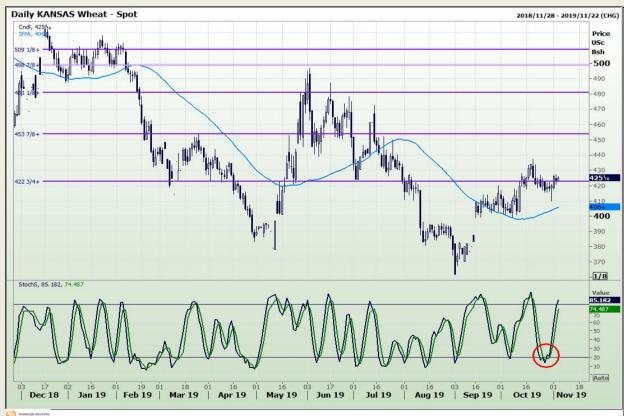

# **Technical Analysis**

Chicago Board of Trade and Kansas Board of Trade - Wheat

DISCLAIMER: This report has been prepared by GroCapital Financial Services Pty Ltd, a wholly owned subsidiary of AFGRI Operations Limitedis provided to you for information purposes only.GROCAPITAL AND AFGRI hereby certify that the views expressed in this report were obtained from sources which GROCAPITAL AND AFGRI consider to be reliable.GROCAPITAL AND AFGRI do not make any representations or give any guarantees or warranties, expressed or implied, as to the correctness, accuracy or completeness of the report.Net here GROCAPITAL AND AFGRI, nor any of their respective officers, directors, partners or employees shall assume any liability for any losses arising from errors or omissions in the opinions, forecasts or information, irrespective of whether there has been any negligence by GroCapital and AFGRI, their affiliate, or their respective officers, directors, partners or employees, regardless of whether such damages were foreseen or unforeseen. The information contained in this report is confidential and may be subject to legal privilege. This

Market Report: 05 November 2019

3rd Floor, AFGRI Building 12 Byls Bridge Boulevard Highveld Extension 73