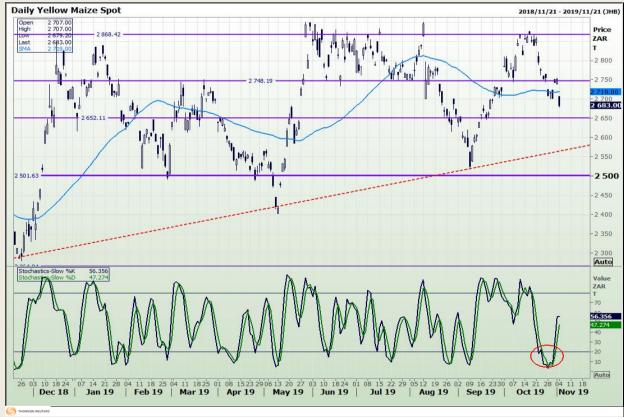

# **Technical Analysis**

South African Futures Exchange - Maize

DISCLAIMER: This report has been prepared by GroCapital Financial Services Pty Ltd, a wholly owned subsidiary of AFGRI Operations Limitedis provided to you for information purposes only.GROCAPITAL AND AFGRI hereby certify that the views expressed in this report were obtained from sources which GROCAPITAL AND AFGRI consider to be reliable.GROCAPITAL AND AFGRI do not make any representations or give any guarantees or warranties, expressed or implied, as to the correctness, accuracy or completeness of the report.Neither GROCAPITAL AND AFGRI, nor any affiliate, nor any of their respective officers, directors, partners or employees arising from errors or omissions in the opinions, forecasts or information, irrespective of whether there has been any negligence by GroCapital and AFGRI, their affiliate, or their respective officers, directors, partners or employees, regardless of whether such damages were foreseen or unforeseen. The information contained in this report is confidential and may be subject to legal privilege. This report is not intended to not should it be taken to create any legal relations or contractual relations.

Market Report: 05 November 2019

3rd Floor, AFGRI Building 12 Byls Bridge Boulevard Highveld Extension 73