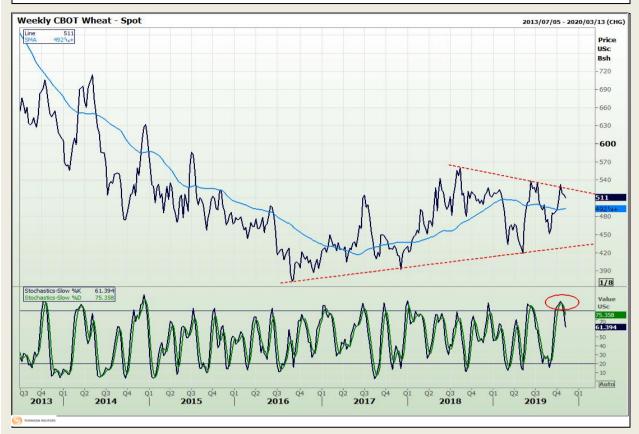

# **Technical Analysis**

Chicago Board of Trade and Kansas Board of Trade - Wheat

DISCLAIMER: This report has been prepared by GroCapital Financial Services Pty Ltd, a wholly owned subsidiary of AFGRI Operations Limitedis provided to you for information purposes only.GROCAPITAL AND AFGRI hereby certify that the views expressed in this report were obtained from sources which GROCAPITAL AND AFGRI consider to be reliable.GROCAPITAL AND AFGRI do not make any representations or give any guarantees or warranties, expressed or implied, as to the correctness, accuracy or completeness of the report.Neither GROCAPITAL AND AFGRI, nor any of their respective officers, directors, partners or employees, shall assume any liability for any losses arising from errors or omissions in the opinions, forecasts or information, irrespective of whether there has been any negligence by GroCapital and AFGRI, their affiliate, or their respective officers, directors, partners or employees, regardless of whether such damages were foreseen or unforeseen. The information contained in this report is confidential and may be subject to legal privilege. This

Market Report : 05 November 2019

3rd Floor, AFGRI Building 12 Byls Bridge Boulevard Highveld Extension 73