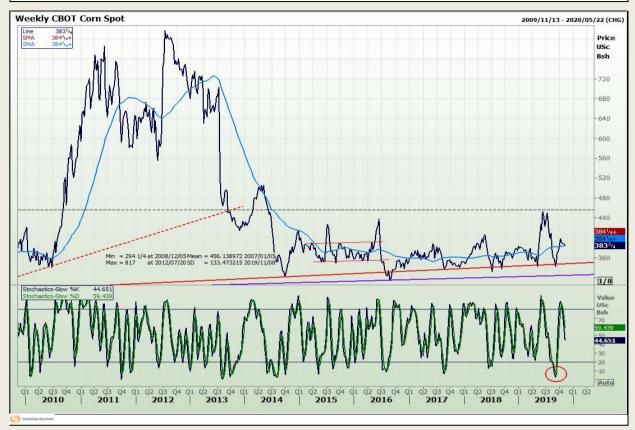

# **Technical Analysis**

Chicago Board of Trade - Corn

DISCLAIMER: This report has been prepared by GroCapital Financial Services Pty Ltd, a wholly owned subsidiary of AFGRI Operations Limitedis provided to you for information purposes only.GROCAPITAL AND AFGRI hereby certify that the views expressed in this report were obtained from sources which GROCAPITAL AND AFGRI consider to be reliable.GROCAPITAL AND AFGRI do not make any representations or give any guarantees or warranties, expressed or implied, as to the correctness, accuracy or completeness of the report.Net here GROCAPITAL AND AFGRI, nor any of their respective officers, directors, partners or employees shall assume any liability for any losses arising from errors or omissions in the opinions, forecasts or information, irrespective of whether there has been any negligence by GroCapital and AFGRI, their affiliate, or their respective officers, directors, partners or employees, regardless of whether such damages were foreseen or unforeseen. The information contained in this report is confidential and may be subject to legal privilege. This

Market Report : 05 November 2019

3rd Floor, AFGRI Building 12 Byls Bridge Boulevard Highveld Extension 73