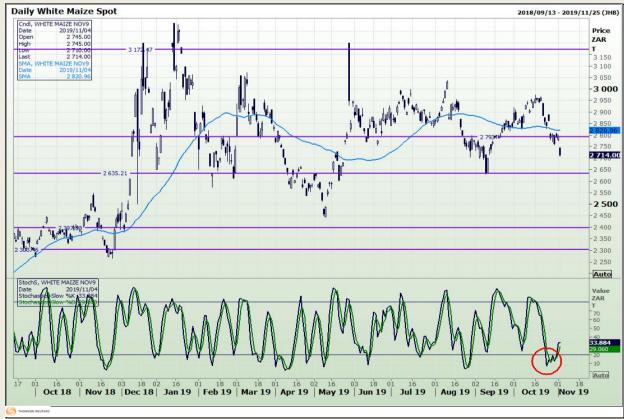

# **Technical Analysis**

South African Futures Exchange - Maize

DISCLAIMER: This report has been prepared by GroCapital Financial Services Pty Ltd, a wholly owned subsidiary of AFGRI Operations Limitedis provided to you for information purposes only.GROCAPITAL AND AFGRI hereby certify that the views expressed in this report were obtained from sources which GROCAPITAL AND AFGRI consider to be reliable.GROCAPITAL AND AFGRI do not make any representations or give any guarantees or warranties, expressed or implied, as to the correctness, accuracy or completeness of the report.Net Hort GROCAPITAL AND AFGRI, nor any of their respective efficiency, directors, partners or employees shall assume any liability for any losses arising from errors or omissions in the opinions, forecasts or information, irrespective of whether there has been any negligence by GroCapital and AFGRI, their affiliate, or their respective officers, directors, partners or employees, regardless of whether such damages were foreseen or unforeseen. The information contained in this report is confidential and may be subject to legal privilege. This

Market Report : 05 November 2019

3rd Floor, AFGRI Building 12 Byls Bridge Boulevard Highveld Extension 73