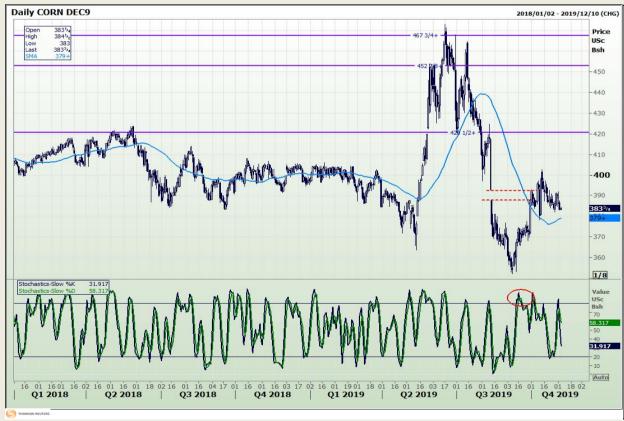

# **Technical Analysis**

Chicago Board of Trade - Corn

DISCLAIMER: This report has been prepared by GroCapital Financial Services Pty Ltd, a wholly owned subsidiary of AFGRI Operations Limitedis provided to you for information purposes only.GROCAPITAL AND AFGRI hereby certify that the views expressed in this report were obtained from sources which GROCAPITAL AND AFGRI consider to be reliable.GROCAPITAL AND AFGRI do not make any representations or give any guarantees or warranties, expressed or implied, as to the correctness, accuracy or completeness of the report.Net here GROCAPITAL AND AFGRI, nor any of their respective officers, directors, partners or employees shall assume any liability for any losses arising from errors or omissions in the opinions, forecasts or information, irrespective of whether there has been any negligence by GroCapital and AFGRI, their affiliate, or their respective officers, directors, partners or employees, regardless of whether such damages were foreseen or unforeseen. The information contained in this report is confidential and may be subject to legal privilege. This

Market Report : 05 November 2019

3rd Floor, AFGRI Building 12 Byls Bridge Boulevard Highveld Extension 73