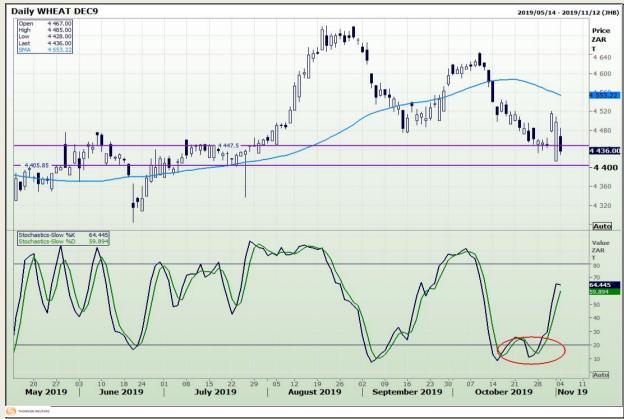

### **Technical Analysis**

South African Futures Exchange - Wheat

DISCLAIMER: This report has been prepared by GroCapital Financial Services Pty Ltd, a wholly owned subsidiary of AFGRI Operations Limitedis provided to you for information purposes only.GROCAPITAL AND AFGRI hereby certify that the views expressed in this report were obtained from sources which GROCAPITAL AND AFGRI consider to be reliable.GROCAPITAL AND AFGRI do not make any representations or give any guarantees or warranties, expressed or implied, as to the correctness, accuracy or completeness of the report.Net here GROCAPITAL AND AFGRI, nor any of their respective officers, directors, partners or employees, shall assume any liability for any losses arising from errors or omissions in the opinions, forecasts or information, irrespective of whether there has been any negligence by GroCapital and AFGRI, their affiliate, or their respective officers, directors, partners or employees, regardless of whether such damages were foreseen or unforeseen. The information contained in this report is confidential and may be subject to legal privilege. This

Market Report: 05 November 2019

3rd Floor, AFGRI Building 12 Byls Bridge Boulevard Highveld Extension 73