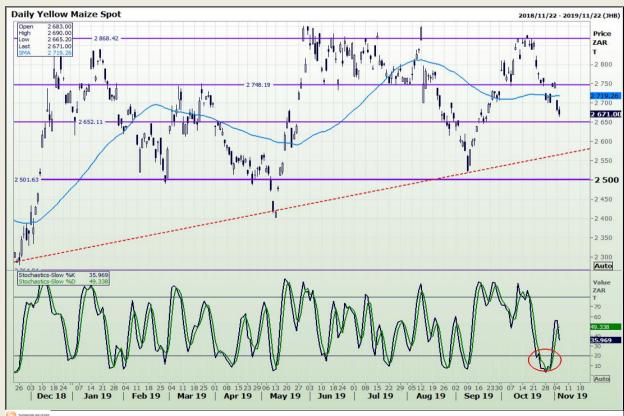

## **Technical Analysis**

South African Futures Exchange - Maize

DISCLAIMER: This report has been prepared by GroCapital Financial Services Pty Ltd, a wholly owned subsidiary of AFGRI Operations Limitedis provided to you for information purposes only.GROCAPITAL AND AFGRI hereby certify that the views expressed in this report were obtained from sources which GROCAPITAL AND AFGRI consider to be reliable.GROCAPITAL AND AFGRI do not make any representations or give any guarantees or warranties, expressed or implied, as to the correctness, accuracy or completeness of the report.Weither GROCAPITAL AND AFGRI, nor any affiliate, nor any of their respective officers, directors, partners or employees arising from errors or omissions in the opinions, forecasts or information, irrespective of whether there has been any negligence by GroCapital and AFGRI, their affiliate, or their respective officers, directors, partners or employees, regardless of whether such damages were foreseen or unforeseen. The information contained in this report is confidential and may be subject to legal privilege. This report is not intended to not should it be taken to create any legal relations or contractual relations.