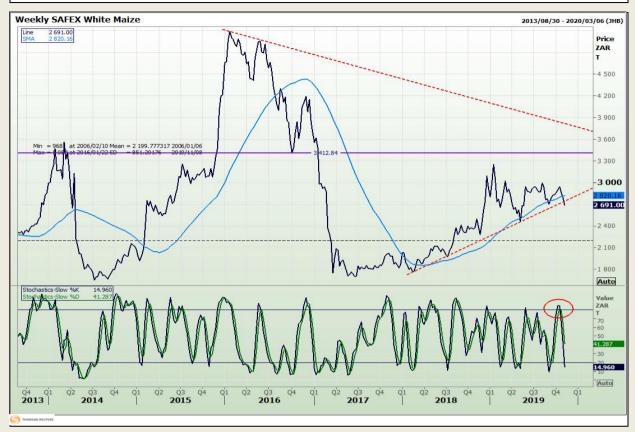

## **Technical Analysis**

South African Futures Exchange - Maize

DISCLAIMER: This report has been prepared by GroCapital Financial Services Pty Ltd, a wholly owned subsidiary of AFGRI Operations Limitedis provided to you for information purposes only.GROCAPITAL AND AFGRI hereby certify that the views expressed in this report were obtained from sources which GROCAPITAL AND AFGRI consider to be reliable.GROCAPITAL AND AFGRI do not make any representations or give any guarantees or warranties, expressed or implied, as to the correctness, accuracy or completeness of the report.Net Hort GROCAPITAL AND AFGRI, nor any of their respective officers, directors, partners or employees shall assume any liability for any losses arising from errors or omissions in the opinions, forecasts or information, irrespective of whether there has been any negligence by GroCapital and AFGRI, their affiliate, or their respective officers, directors, partners or employees, regardless of whether such damages were foreseen or unforeseen. The information contained in this report is confidential and may be subject to legal privilege. This

Market Report : 06 November 2019

3rd Floor, AFGRI Building 12 Byls Bridge Boulevard Highveld Extension 73