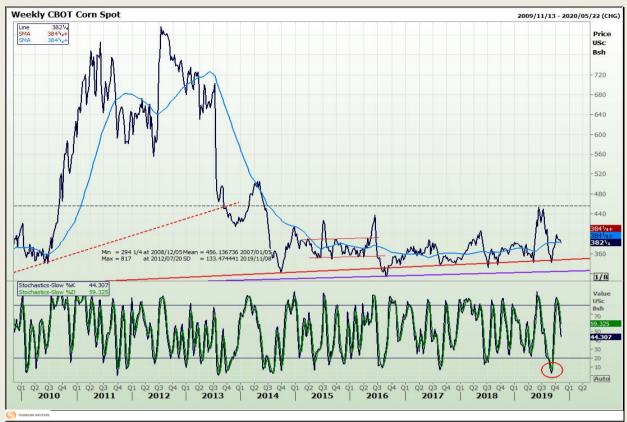

## **Technical Analysis**

Chicago Board of Trade - Corn

DISCLAIMER: This report has been prepared by GroCapital Financial Services Pty Ltd, a wholly owned subsidiary of AFGRI Operations Limitedis provided to you for information purposes only.GROCAPITAL AND AFGRI hereby certify that the views expressed in this report were obtained from sources which GROCAPITAL AND AFGRI consider to be reliable.GROCAPITAL AND AFGRI do not make any representations or give any guarantees or warranties, expressed or implied, as to the correctness, accuracy or completeness of the report.Net here GROCAPITAL AND AFGRI, nor any of their respective officers, directors, partners or employees shall assume any liability for any losses arising from errors or omissions in the opinions, forecasts or information, irrespective of whether there has been any negligence by GroCapital and AFGRI, their affiliate, or their respective officers, directors, partners or employees, regardless of whether such damages were foreseen or unforeseen or the information contained in this report is confidential and may be subject to legal privilege. This

Market Report: 06 November 2019

3rd Floor, AFGRI Building 12 Byls Bridge Boulevard Highveld Extension 73