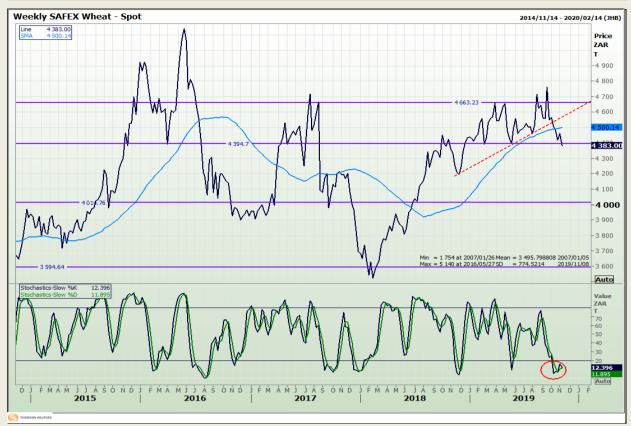

## **Technical Analysis**

South African Futures Exchange - Wheat

DISCLAIMER: This report has been prepared by GroCapital Financial Services Pty Ltd, a wholly owned subsidiary of AFGRI Operations Limitedis provided to you for information purposes only.GROCAPITAL AND AFGRI hereby certify that the views expressed in this report were obtained from sources which GROCAPITAL AND AFGRI consider to be reliable.GROCAPITAL AND AFGRI do not make any representations or give any guarantees or warranties, expressed or implied, as to the correctness, accuracy or completeness of the report.Net Hort GROCAPITAL AND AFGRI, nor any of their respective forest, directors, partners or employees shall assume any liability for any losses arising from errors or omissions in the opinions, forecasts or information, irrespective of whether there has been any negligence by GroCapital and AFGRI, their affiliate, or their respective officers, directors, partners or employees, regardless of whether such damages were foreseen or unforeseen. The information contained in this report is confidential and may be subject to legal privilege. This