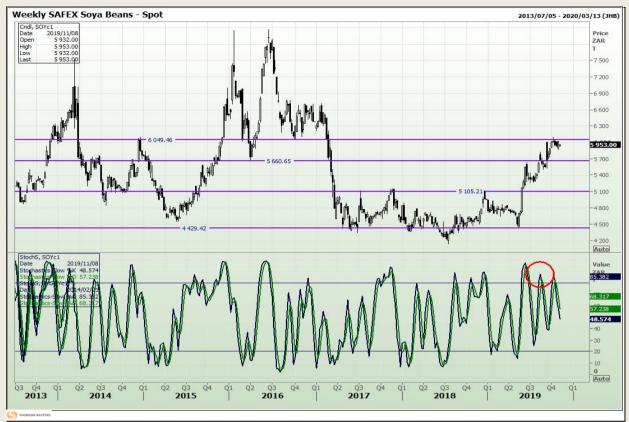

## **Technical Analysis**

**South African Futures Exchange - Soybeans** 

DISCLAIMER: This report has been prepared by GroCapital Financial Services Pty Ltd, a wholly owned subsidiary of AFGRI Operations Limitedis provided to you for information purposes only.GROCAPITAL AND AFGRI hereby certify that the views expressed in this report were obtained from sources which GROCAPITAL AND AFGRI consider to be reliable.GROCAPITAL AND AFGRI do not make any representations or give any guarantees or warranties, expressed or implied, as to the correctness, accuracy or completeness of the report.Net here GROCAPITAL AND AFGRI, nor any of their respective officers, directors, partners or employees shall assume any liability for any losses arising from errors or omissions in the opinions, forecasts or information, irrespective of whether there has been any negligence by GroCapital and AFGRI, their affiliate, or their respective officers, directors, partners or employees, regardless of whether such damages were foreseen or unforeseen. The information contained in this report is confidential and may be subject to legal privilege. This