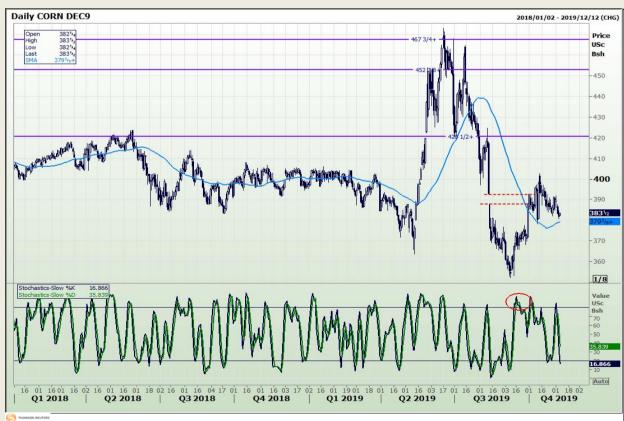

## **Technical Analysis**

Chicago Board of Trade - Corn

DISCLAIMER: This report has been prepared by GroCapital Financial Services Pty Ltd, a wholly owned subsidiary of AFGRI Operations Limitedis provided to you for information purposes only.GROCAPITAL AND AFGRI hereby certify that the views expressed in this report were obtained from sources which GROCAPITAL AND AFGRI consider to be reliable.GROCAPITAL AND AFGRI do not make any representations or give any guarantees or warranties, expressed or implied, as to the correctness, accuracy or completeness of the report.Net here GROCAPITAL AND AFGRI, nor any of their respective officers, directors, partners or employees shall assume any liability for any losses arising from errors or omissions in the opinions, forecasts or information, irrespective of whether there has been any negligence by GroCapital and AFGRI, their affiliate, or their respective officers, directors, partners or employees, regardless of whether such damages were foreseen or unforeseen or the information contained in this report is confidential and may be subject to legal privilege. This

Market Report: 06 November 2019

3rd Floor, AFGRI Building 12 Byls Bridge Boulevard Highveld Extension 73