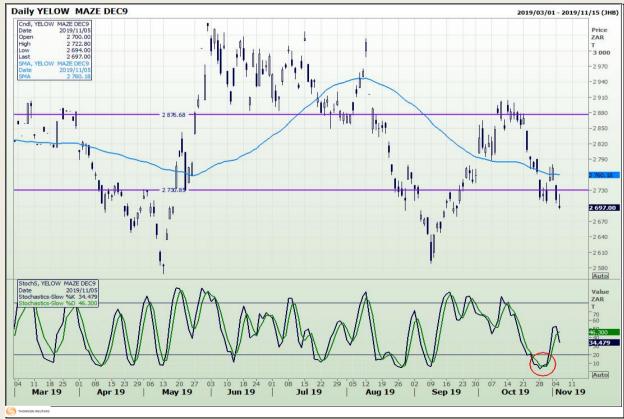

## **Technical Analysis**

South African Futures Exchange - Maize

DISCLAIMER: This report has been prepared by GroCapital Financial Services Pty Ltd, a wholly owned subsidiary of AFGRI Operations Limitedis provided to you for information purposes only.GROCAPITAL AND AFGRI hereby certify that the views expressed in this report were obtained from sources which GROCAPITAL AND AFGRI consider to be reliable.GROCAPITAL AND AFGRI do not make any representations or give any guarantees or warranties, expressed or implied, as to the correctness, accuracy or completeness of the report.Weither GROCAPITAL AND AFGRI, nor any affiliate, nor any of their respective officers, directors, partners or employees arising from errors or omissions in the opinions, forecasts or information, irrespective of whether there has been any negligence by GroCapital and AFGRI, their affiliate, or their respective officers, directors, partners or employees, regardless of whether such damages were foreseen or unforeseen. The information contained in this report is confidential and may be subject to legal privilege. This report is not intended to not should it be taken to create any legal relations or contractual relations.