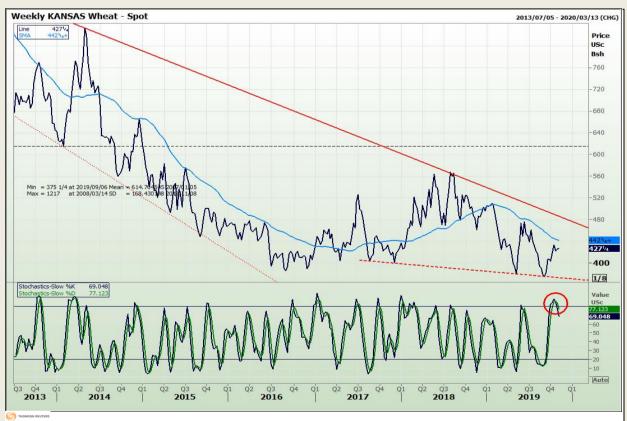

# **Technical Analysis**

Chicago Board of Trade and Kansas Board of Trade - Wheat

Market Report : 07 November 2019

3rd Floor, AFGRI Building 12 Byls Bridge Boulevard Highveld Extension 73

## **Technical Analysis**

Chicago Board of Trade and Kansas Board of Trade - Wheat

Market Report: 07 November 2019

3rd Floor, AFGRI Building 12 Byls Bridge Boulevard Highveld Extension 73