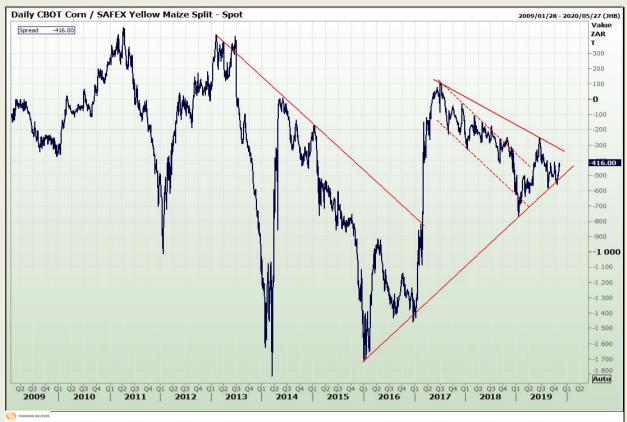

# **Technical Analysis**

**CBOT / SAFEX Spreads** 

Market Report : 07 November 2019

3rd Floor, AFGRI Building 12 Byls Bridge Boulevard Highveld Extension 73