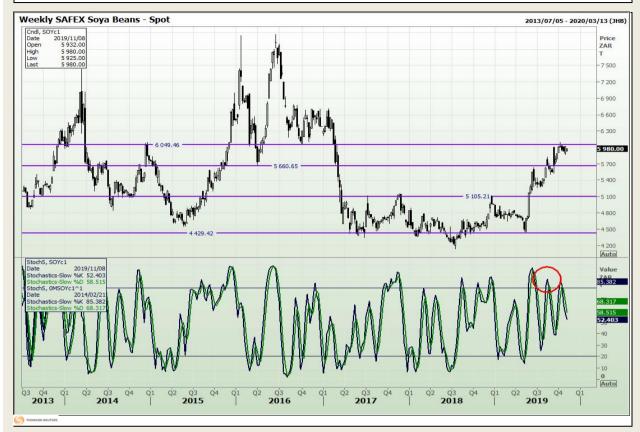

## **Technical Analysis**

**South African Futures Exchange - Soybeans** 

Market Report : 07 November 2019

3rd Floor, AFGRI Building 12 Byls Bridge Boulevard Highveld Extension 73