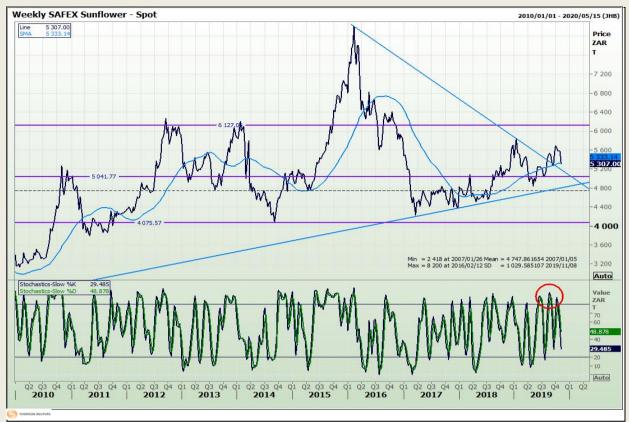

al Analysis**

South African Futures Exchange - Wheat







Market Report : 07 November 2019

3rd Floor, AFGRI Building 12 Byls Bridge Boulevard Highveld Extension 73

## **Technical Analysis**

Chicago Board of Trade and Kansas Board of Trade - Wheat







Market Report: 07 November 2019

3rd Floor, AFGRI Building 12 Byls Bridge Boulevard Highveld Extension 73

# **Technical Analysis**

Chicago Board of Trade - Soybeans







Market Report: 07 November 2019

3rd Floor, AFGRI Building 12 Byls Bridge Boulevard Highveld Extension 73

## **Technical Analysis**

**South African Futures Exchange - Soybeans** 







Market Report : 07 November 2019

3rd Floor, AFGRI Building 12 Byls Bridge Boulevard Highveld Extension 73

# **Technical Analysis**

South African Futures Exchange - Sunflower