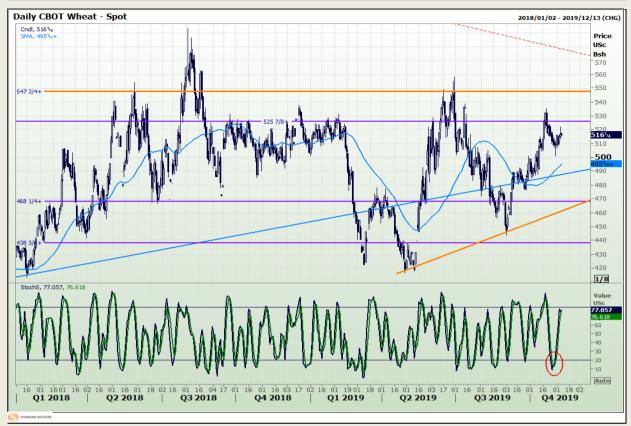

# **Technical Analysis**

Chicago Board of Trade and Kansas Board of Trade - Wheat

Market Report : 07 November 2019

3rd Floor, AFGRI Building 12 Byls Bridge Boulevard Highveld Extension 73

## **Technical Analysis**

Chicago Board of Trade and Kansas Board of Trade - Wheat

Market Report: 07 November 2019

3rd Floor, AFGRI Building 12 Byls Bridge Boulevard Highveld Extension 73