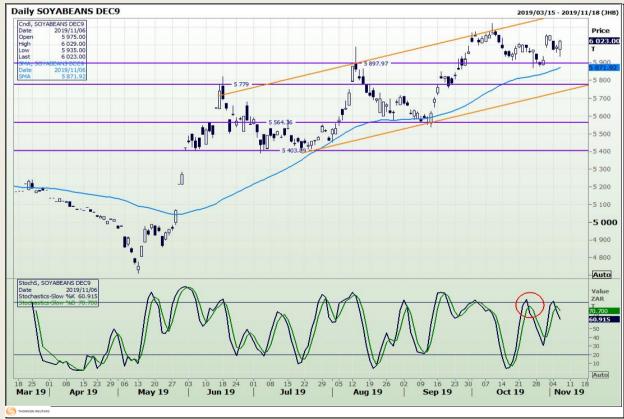

# **Technical Analysis**

Chicago Board of Trade - Soybeans

Market Report: 07 November 2019

3rd Floor, AFGRI Building 12 Byls Bridge Boulevard Highveld Extension 73