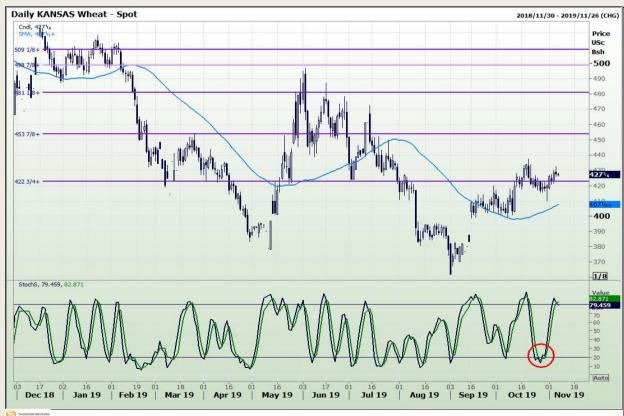

# **Technical Analysis**

Chicago Board of Trade and Kansas Board of Trade - Wheat

Market Report : 07 November 2019

3rd Floor, AFGRI Building 12 Byls Bridge Boulevard Highveld Extension 73

## **Technical Analysis**

Chicago Board of Trade and Kansas Board of Trade - Wheat

Market Report: 07 November 2019

3rd Floor, AFGRI Building 12 Byls Bridge Boulevard Highveld Extension 73