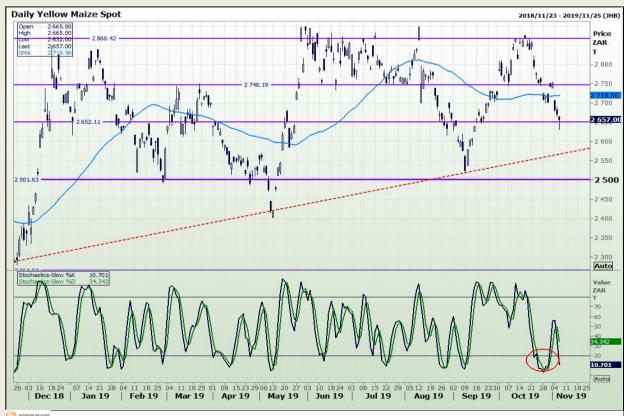

## **Technical Analysis**

South African Futures Exchange - Maize

Market Report: 07 November 2019

3rd Floor, AFGRI Building 12 Byls Bridge Boulevard Highveld Extension 73