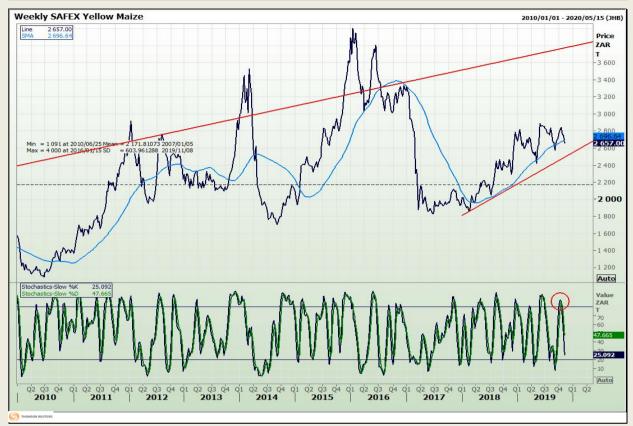

## **Technical Analysis**

South African Futures Exchange - Maize

Market Report : 07 November 2019

3rd Floor, AFGRI Building 12 Byls Bridge Boulevard Highveld Extension 73