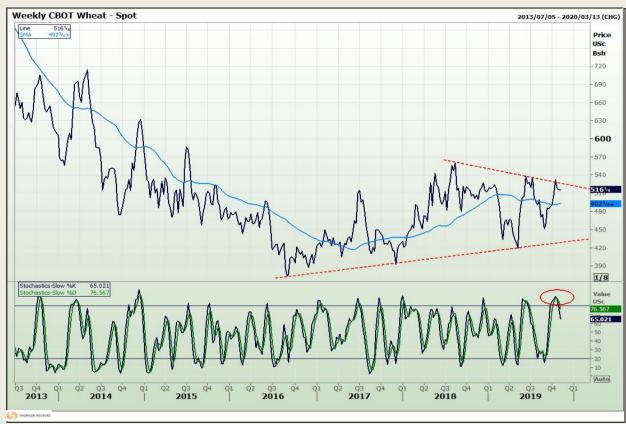

# **Technical Analysis**

Chicago Board of Trade and Kansas Board of Trade - Wheat

Market Report : 07 November 2019

3rd Floor, AFGRI Building 12 Byls Bridge Boulevard Highveld Extension 73