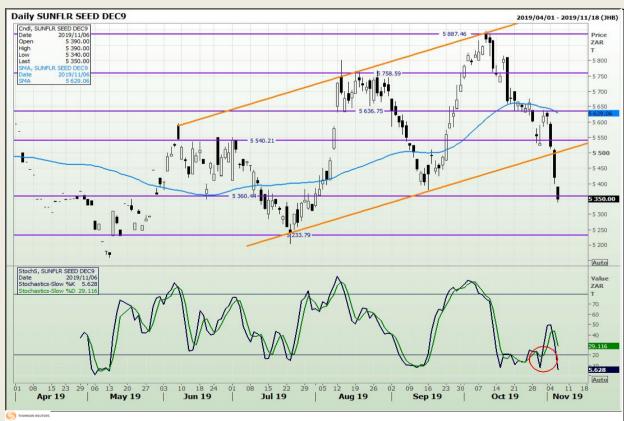

Analysis**

South African Futures Exchange - Wheat







Market Report : 07 November 2019

3rd Floor, AFGRI Building 12 Byls Bridge Boulevard Highveld Extension 73

## **Technical Analysis**

Chicago Board of Trade and Kansas Board of Trade - Wheat







Market Report: 07 November 2019

3rd Floor, AFGRI Building 12 Byls Bridge Boulevard Highveld Extension 73

# **Technical Analysis**

Chicago Board of Trade - Soybeans







Market Report: 07 November 2019

3rd Floor, AFGRI Building 12 Byls Bridge Boulevard Highveld Extension 73

## **Technical Analysis**

**South African Futures Exchange - Soybeans** 







Market Report : 07 November 2019

3rd Floor, AFGRI Building 12 Byls Bridge Boulevard Highveld Extension 73

# **Technical Analysis**

South African Futures Exchange - Sunflower