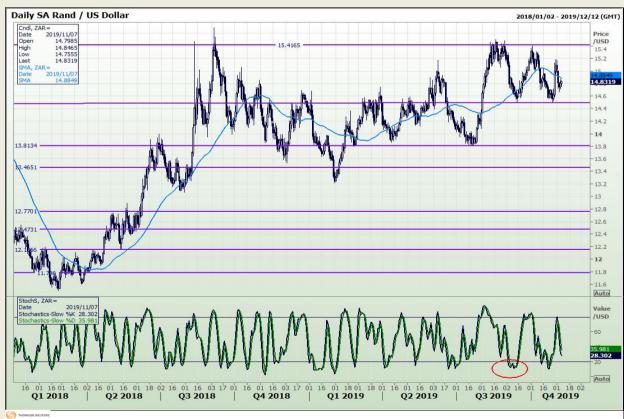

## **Technical Analysis**

Rand / US Dollar

Market Report : 07 November 2019

3rd Floor, AFGRI Building 12 Byls Bridge Boulevard Highveld Extension 73