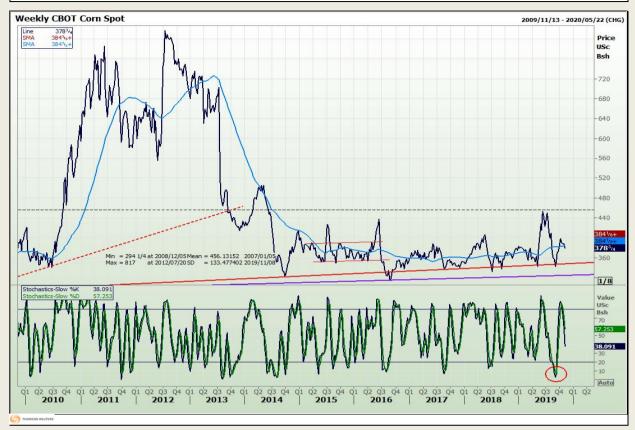

# **Technical Analysis**

Chicago Board of Trade - Corn

Market Report : 07 November 2019

3rd Floor, AFGRI Building 12 Byls Bridge Boulevard Highveld Extension 73