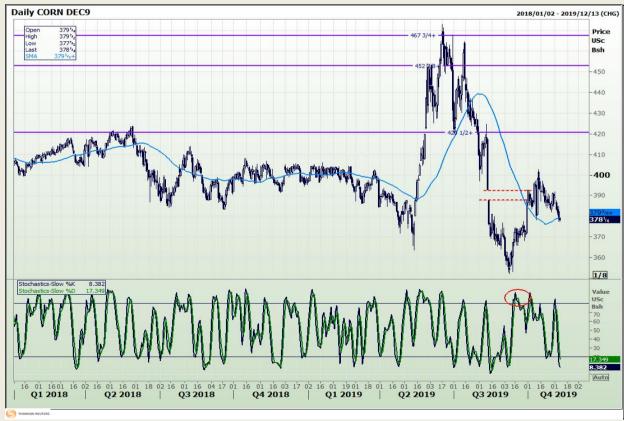

# **Technical Analysis**

Chicago Board of Trade - Corn

Market Report : 07 November 2019

3rd Floor, AFGRI Building 12 Byls Bridge Boulevard Highveld Extension 73