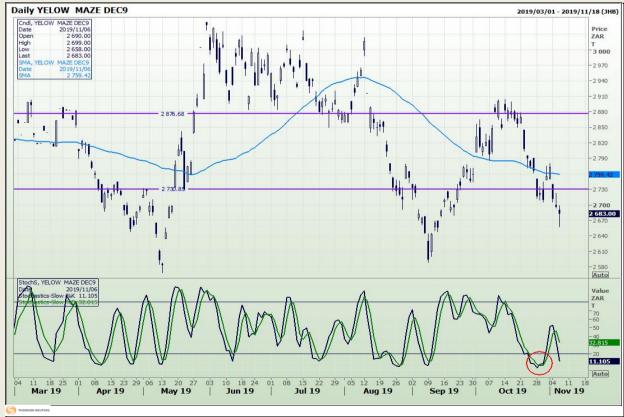

## **Technical Analysis**

South African Futures Exchange - Maize

Market Report: 07 November 2019

3rd Floor, AFGRI Building 12 Byls Bridge Boulevard Highveld Extension 73