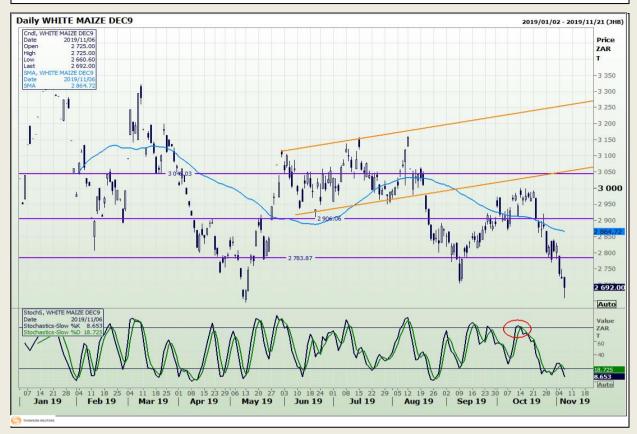

## **Technical Analysis**

South African Futures Exchange - Maize

Market Report: 07 November 2019

3rd Floor, AFGRI Building 12 Byls Bridge Boulevard Highveld Extension 73