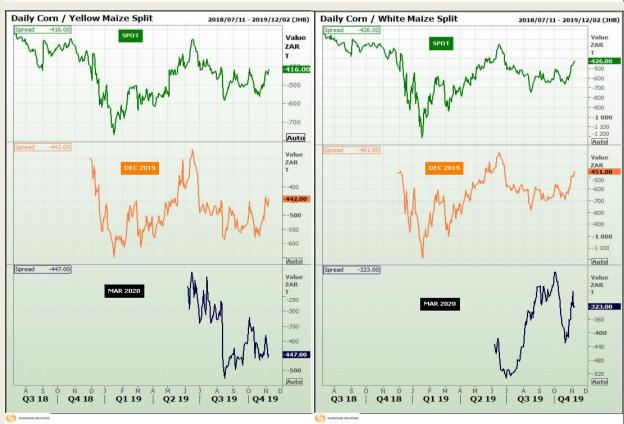

# **Technical Analysis**

**CBOT / SAFEX Spreads** 

Market Report : 07 November 2019

3rd Floor, AFGRI Building 12 Byls Bridge Boulevard Highveld Extension 73