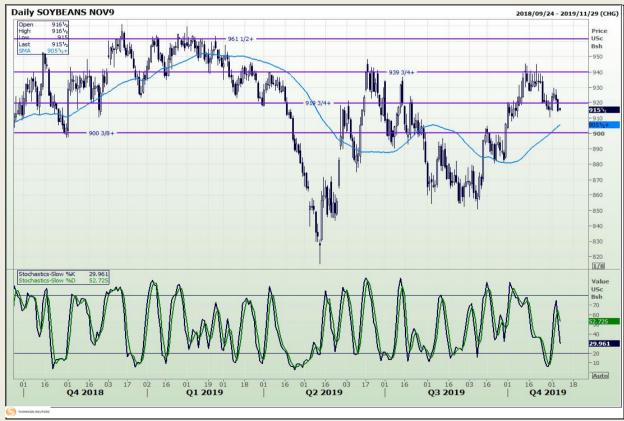

# **Technical Analysis**

Chicago Board of Trade - Soybeans

Market Report: 07 November 2019

3rd Floor, AFGRI Building 12 Byls Bridge Boulevard Highveld Extension 73