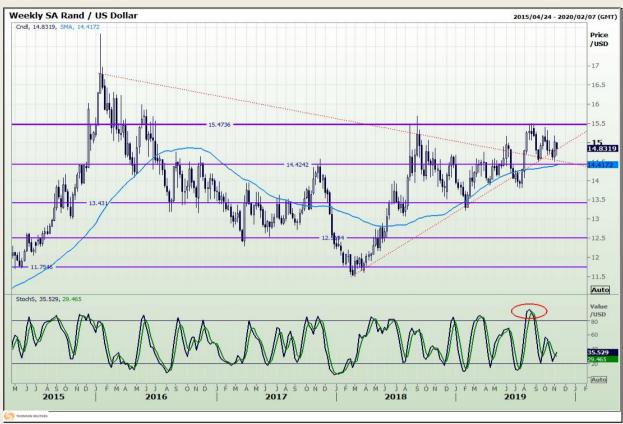

## **Technical Analysis**

Rand / US Dollar

Market Report : 07 November 2019

3rd Floor, AFGRI Building 12 Byls Bridge Boulevard Highveld Extension 73