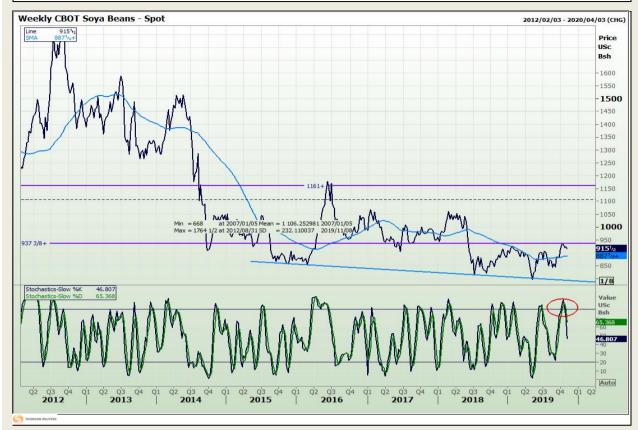

# **Technical Analysis**

Chicago Board of Trade - Soybeans

Market Report: 07 November 2019

3rd Floor, AFGRI Building 12 Byls Bridge Boulevard Highveld Extension 73