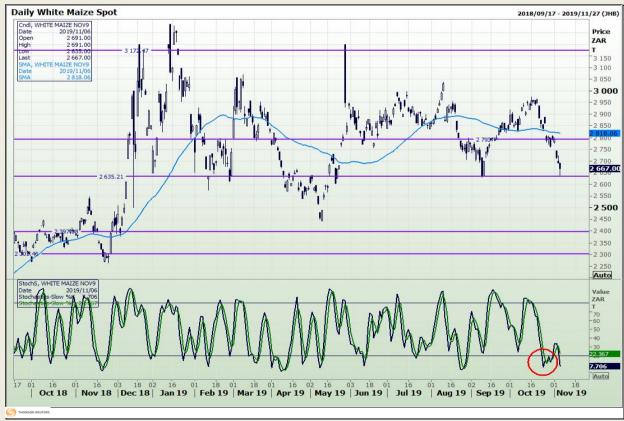

## **Technical Analysis**

South African Futures Exchange - Maize

Market Report : 07 November 2019

3rd Floor, AFGRI Building 12 Byls Bridge Boulevard Highveld Extension 73

## **Technical Analysis**

South African Futures Exchange - Maize

Market Report: 07 November 2019

3rd Floor, AFGRI Building 12 Byls Bridge Boulevard Highveld Extension 73