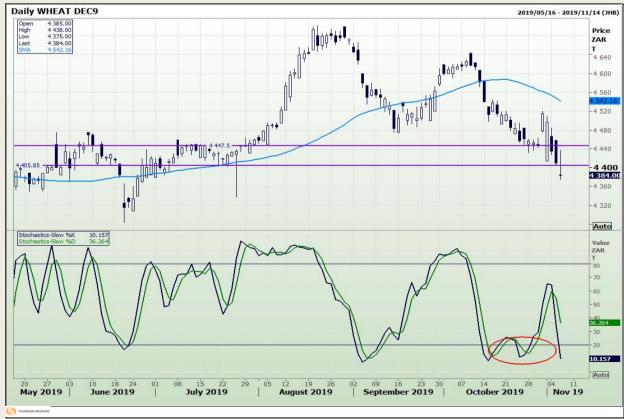

## **Technical Analysis**

South African Futures Exchange - Wheat

Market Report : 07 November 2019

3rd Floor, AFGRI Building 12 Byls Bridge Boulevard Highveld Extension 73