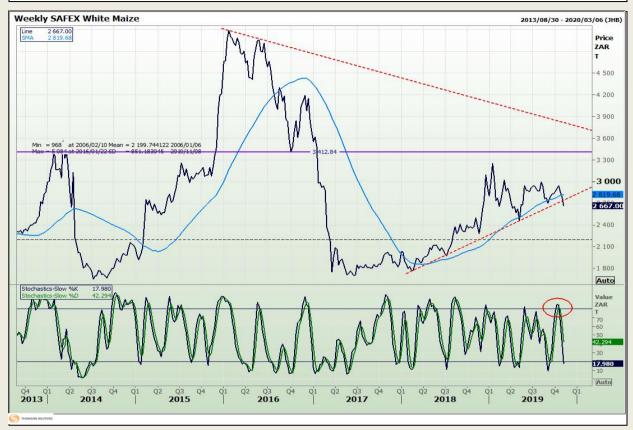

## **Technical Analysis**

South African Futures Exchange - Maize

Market Report : 07 November 2019

3rd Floor, AFGRI Building 12 Byls Bridge Boulevard Highveld Extension 73

## **Technical Analysis**

South African Futures Exchange - Maize

Market Report: 07 November 2019

3rd Floor, AFGRI Building 12 Byls Bridge Boulevard Highveld Extension 73