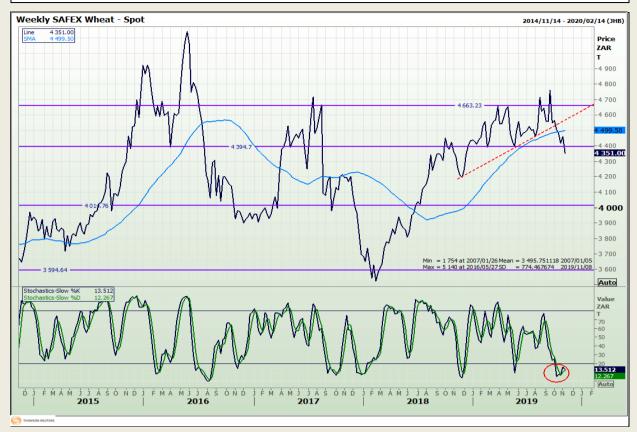

## **Technical Analysis**

South African Futures Exchange - Wheat

Market Report : 07 November 2019

3rd Floor, AFGRI Building 12 Byls Bridge Boulevard Highveld Extension 73