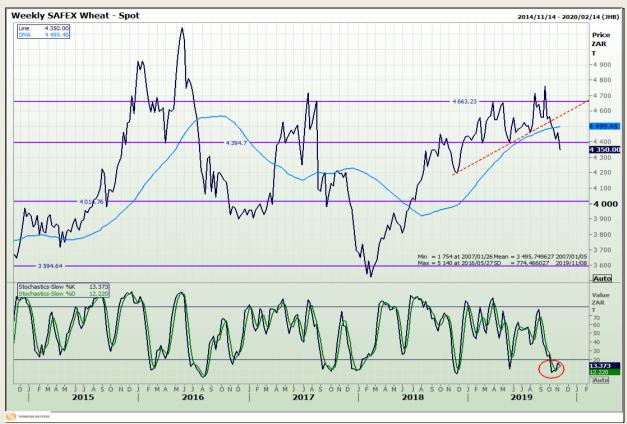

## **Technical Analysis**

South African Futures Exchange - Wheat

DISCLAIMER: This report has been prepared by GroCapital Financial Services Pty Ltd, a wholly owned subsidiary of AFGRI Operations Limitedis provided to you for information purposes only.GROCAPITAL AND AFGRI hereby certify that the views expressed in this report were obtained from sources which GROCAPITAL AND AFGRI consider to be reliable.GROCAPITAL AND AFGRI do not make any representations or give any guarantees or warranties, expressed or implied, as to the correctness, accuracy or completeness of the report.Net Hort GROCAPITAL AND AFGRI, nor any of their respective officers, directors, partners or employees, shall assume any liability for any losses arising from errors or omissions in the opinions, forecasts or information, irrespective of whether there has been any negligence by GroCapital and AFGRI, their affiliate, or their respective officers, directors, partners or employees, regardless of whether such damages were foreseen or unforeseen. The information contained in this report is confidential and may be subject to legal privilege. This

Market Report: 08 November 2019

3rd Floor, AFGRI Building 12 Byls Bridge Boulevard Highveld Extension 73