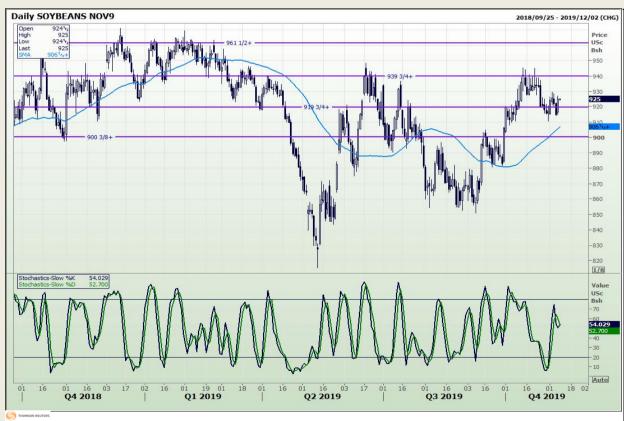

## **Technical Analysis**

Chicago Board of Trade - Soybeans

DISCLAIMER: This report has been prepared by GroCapital Financial Services Pty Ltd, a wholly owned subsidiary of AFGRI Operations Limitedis provided to you for information purposes only.GROCAPITAL AND AFGRI hereby certify that the views expressed in this report were obtained from sources which GROCAPITAL AND AFGRI consider to be reliable.GROCAPITAL AND AFGRI do not make any representations or give any guarantees or warranties, expressed or implied, as to the correctness, accuracy or completeness of the report.Net here GROCAPITAL AND AFGRI, nor any of their respective officers, directors, partners or employees shall assume any liability for any losses arising from errors or omissions in the opinions, forecasts or information, irrespective of whether there has been any negligence by GroCapital and AFGRI, their affiliate, or their respective officers, directors, partners or employees, regardless of whether such damages were foreseen or unforeseen or the information contained in this report is confidential and may be subject to legal privilege. This

Market Report: 08 November 2019

3rd Floor, AFGRI Building 12 Byls Bridge Boulevard Highveld Extension 73