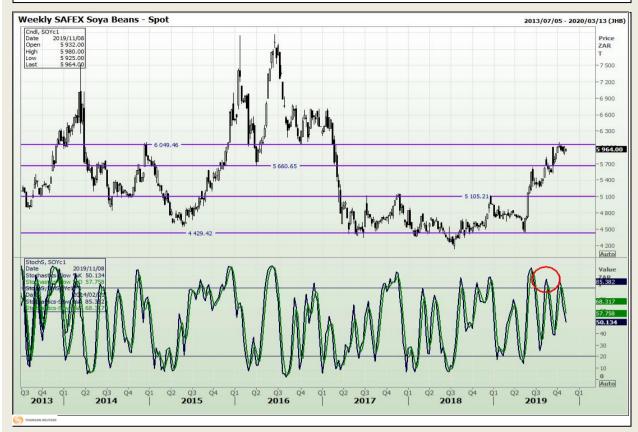

# **Technical Analysis**

**South African Futures Exchange - Soybeans** 

DISCLAIMER: This report has been prepared by GroCapital Financial Services Pty Ltd, a wholly owned subsidiary of AFGRI Operations Limitedis provided to you for information purposes only.GROCAPITAL AND AFGRI hereby certify that the views expressed in this report were obtained from sources which GROCAPITAL AND AFGRI consider to be reliable.GROCAPITAL AND AFGRI do not make any representations or give any guarantees or warranties, expressed or implied, as to the correctness, accuracy or completeness of the report.Neither GROCAPITAL AND AFGRI, nor any offiliate, nor any of their respective officers, directors, partners or employees, shall assume any liability for any losses arising from errors or omissions in the opinions, forecasts or information, irrespective of whether there has been any negligence by GroCapital and AFGRI, their affiliate, or their respective officers, directors, partners or employees, regardless of whether such damages were foreseen or unforeseen. The information contained in this report is confidential and may be subject to legal privilege. This

Market Report : 08 November 2019

3rd Floor, AFGRI Building 12 Byls Bridge Boulevard Highveld Extension 73