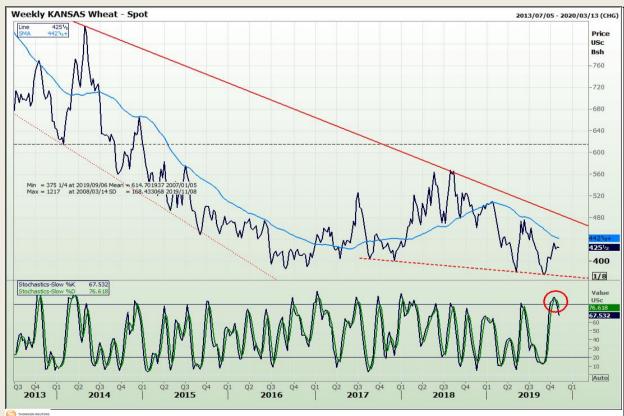

# **Technical Analysis**

Chicago Board of Trade and Kansas Board of Trade - Wheat

DISCLAIMER: This report has been prepared by GroCapital Financial Services Pty Ltd, a wholly owned subsidiary of AFGRI Operations Limitedis provided to you for information purposes only.GROCAPITAL AND AFGRI hereby certify that the views expressed in this report were obtained from sources which GROCAPITAL AND AFGRI consider to be reliable.GROCAPITAL AND AFGRI do not make any representations or give any guarantees or warranties, expressed or implied, as to the correctness, accuracy or completeness of the report.Neither GROCAPITAL AND AFGRI, nor any of their respective officers, directors, partners or employees, shall assume any liability for any losses arising from errors or omissions in the opinions, forecasts or information, irrespective of whether there has been any negligence by GroCapital and AFGRI, their affiliate, or their respective officers, directors, partners or employees, regardless of whether such damages were foreseen or unforeseen. The information contained in this report is confidential and may be subject to legal privilege. This

Market Report : 08 November 2019

3rd Floor, AFGRI Building 12 Byls Bridge Boulevard Highveld Extension 73