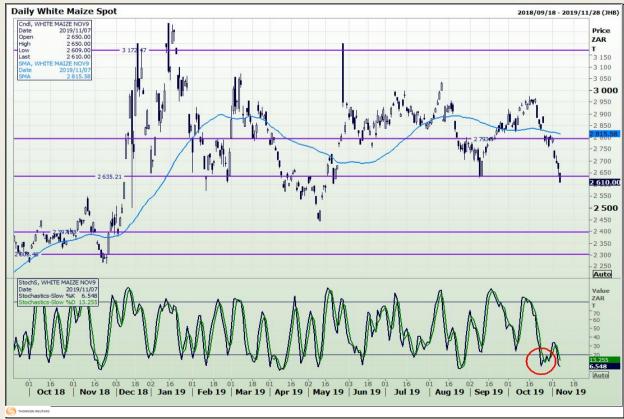

# **Technical Analysis**

South African Futures Exchange - Maize

DISCLAIMER: This report has been prepared by GroCapital Financial Services Pty Ltd, a wholly owned subsidiary of AFGRI Operations Limitedis provided to you for information purposes only.GROCAPITAL AND AFGRI hereby certify that the views expressed in this report were obtained from sources which GROCAPITAL AND AFGRI consider to be reliable.GROCAPITAL AND AFGRI do not make any representations or give any guarantees or warranties, expressed or implied, as to the correctness, accuracy or completeness of the report.Net Hort GROCAPITAL AND AFGRI, nor any of their respective efficiency, directors, partners or employees shall assume any liability for any losses arising from errors or omissions in the opinions, forecasts or information, irrespective of whether there has been any negligence by GroCapital and AFGRI, their affiliate, or their respective officers, directors, partners or employees, regardless of whether such damages were foreseen or unforeseen. The information contained in this report is confidential and may be subject to legal privilege. This

Market Report: 08 November 2019

3rd Floor, AFGRI Building 12 Byls Bridge Boulevard Highveld Extension 73