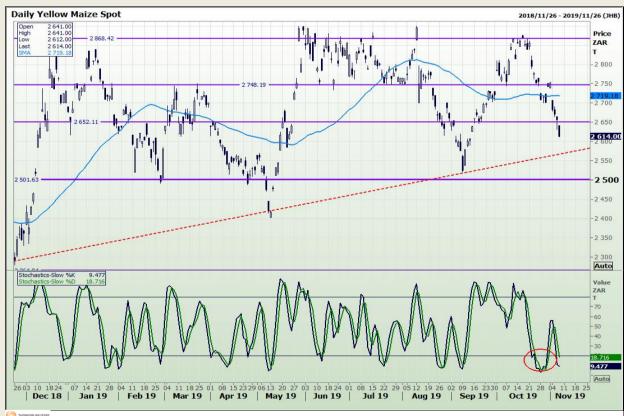

## **Technical Analysis**

South African Futures Exchange - Maize

DISCLAIMER: This report has been prepared by GroCapital Financial Services Pty Ltd, a wholly owned subsidiary of AFGRI Operations Limitedis provided to you for information purposes only.GROCAPITAL AND AFGRI hereby certify that the views expressed in this report were obtained from sources which GROCAPITAL AND AFGRI consider to be reliable.GROCAPITAL AND AFGRI do not make any representations or give any guarantees or warranties, expressed or implied, as to the correctness, accuracy or completeness of the report.Net here GROCAPITAL AND AFGRI, nor any of their respective officers, directors, partners or employees shall assume any liability for any losses arising from errors or omissions in the opinions, forecasts or information, irrespective of whether there has been any negligence by GroCapital and AFGRI, their affiliate, or their respective officers, directors, partners or employees, regardless of whether such damages were foreseen or unforeseen. The information contained in this report is confidential and may be subject to legal privilege. This

Market Report: 08 November 2019

3rd Floor, AFGRI Building 12 Byls Bridge Boulevard Highveld Extension 73