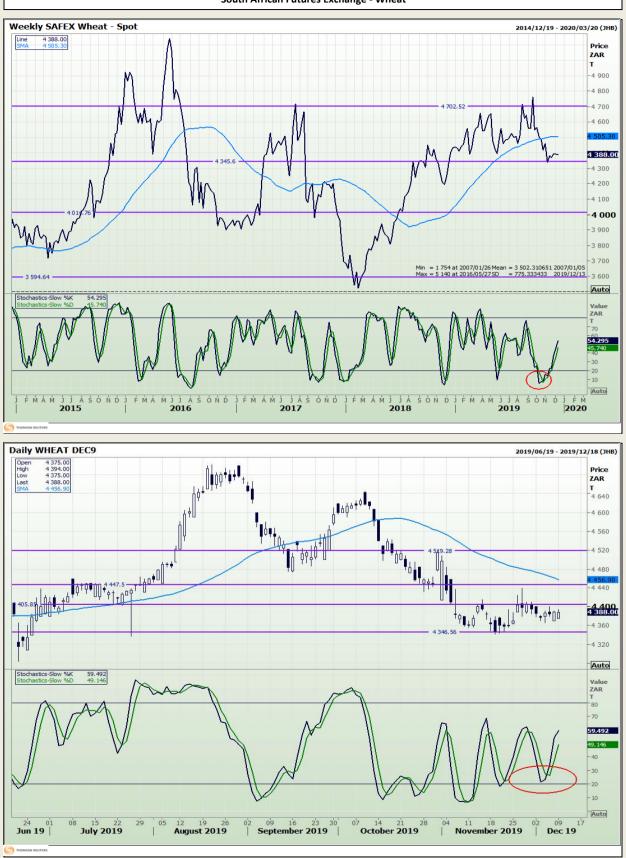

# **Technical Analysis**

South African Futures Exchange - Wheat

Market Report : 10 December 2019