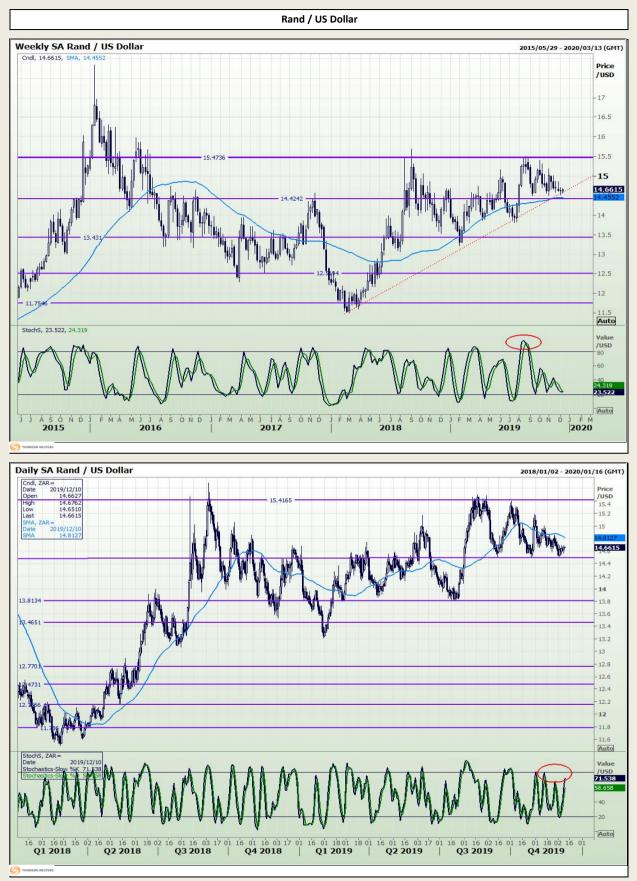

Market Report : 10 December 2019

# **Technical Analysis**





Market Report : 10 December 2019

### **Technical Analysis**

**CBOT / SAFEX Spreads** 



DISCLAIMER: This report has been prepared by GroCapital Financial Services Pty Ltd, a wholly owned subsidiary of AFGRI Operations Limitedis provided to you for information purposes only.GROCAPITAL AND AFGRI hereby certify that the views expressed in this report were obtained from sources which GROCAPITAL AND AFGRI consider to be reliable.GROCAPITAL AND AFGRI do not make any representations or give any guarantees or warranties, expressed or implied, as to the correctness, accuracy or completeness of the report. Neither GROCAPITAL AND AFGRI, nor any affiliate, nor any of their respective officers, directors, partners or employees shall assume any liability for any losses arising from errors or omis