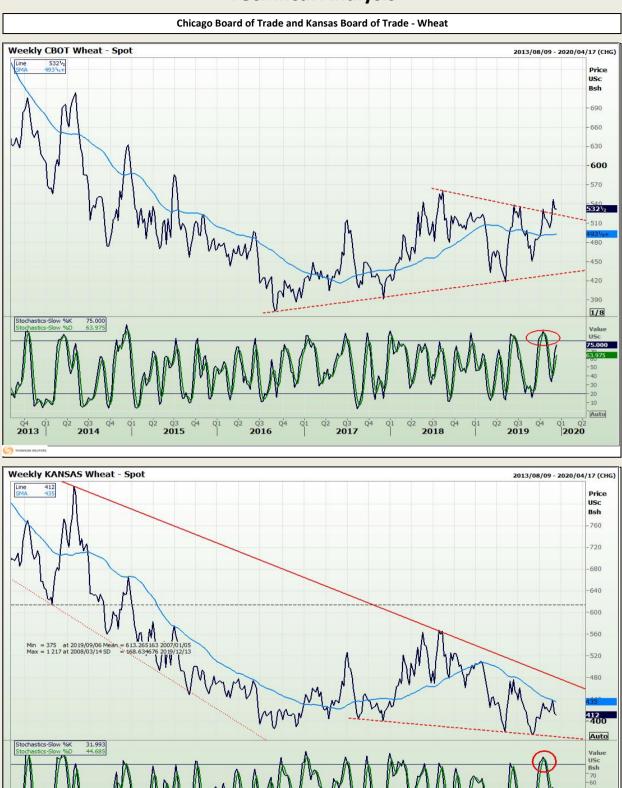

# **Technical Analysis**

South African Futures Exchange - Wheat

Market Report : 10 December 2019

# **Technical Analysis**

Chicago Board of Trade and Kansas Board of Trade - Wheat

DISCLAIMER: This report has been prepared by GroCapital Financial Services Pty Ltd, a wholly owned subsidiary of AFGRI Operations Limitedis provided to you for information purposes only.GROCAPITAL AND AFGRI hereby certify that the views expressed in this report were obtained from sources which GROCAPITAL AND AFGRI consider to be reliable.GROCAPITAL AND AFGRI do not make any representations or give any guarantees

Jan 19

or warranties, expressed or implied, as to the correctness, accuracy or completeness of the report. Neither GROCAPITAL AND AFGRI, nor any affiliate, nor any of their respective officers, directors, partners or employees shall assume any liability for any losses arising from errors or omissions in the opinions, forecasts or information, irrespective of whether there has been any negligence by GroCapital and AFGRI, their affiliate, or their espective officers, directors, partners or employees, regardless of whether such damages were foreseen or unforeseen. The information contained in this report is confidential and may be subject to legal privilege. This report is not intended to not should it be taken to create any legal relations or contractual relation

Oct 19

Market Report : 10 December 2019

, Highv