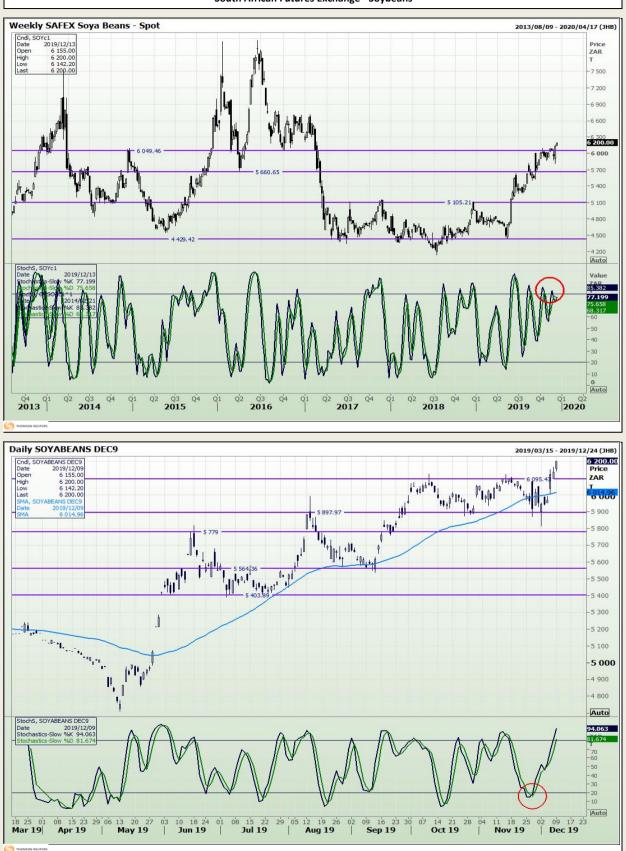

# **Technical Analysis**

South African Futures Exchange - Soybeans

Market Report : 10 December 2019