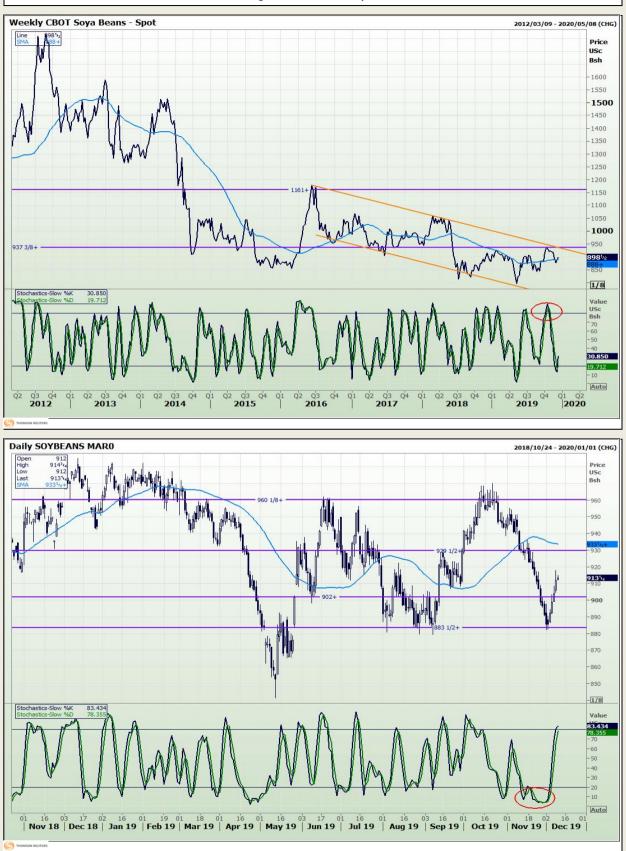

# **Technical Analysis**

Chicago Board of Trade - Soybeans

Market Report : 10 December 2019

Highveld