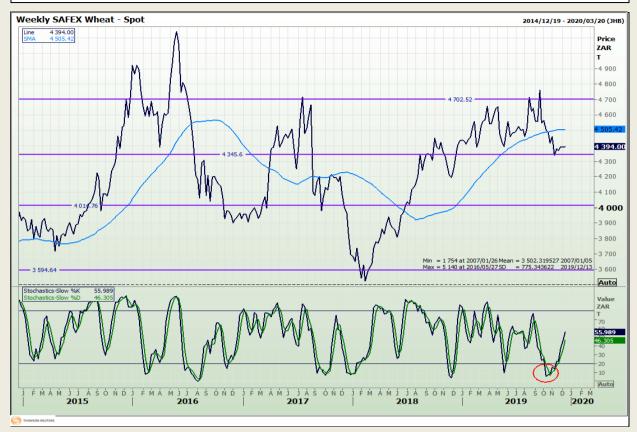

# **Technical Analysis**

South African Futures Exchange - Wheat

Market Report : 11 December 2019

3rd Floor, AFGRI Building 12 Byls Bridge Boulevard Highveld Extension 73