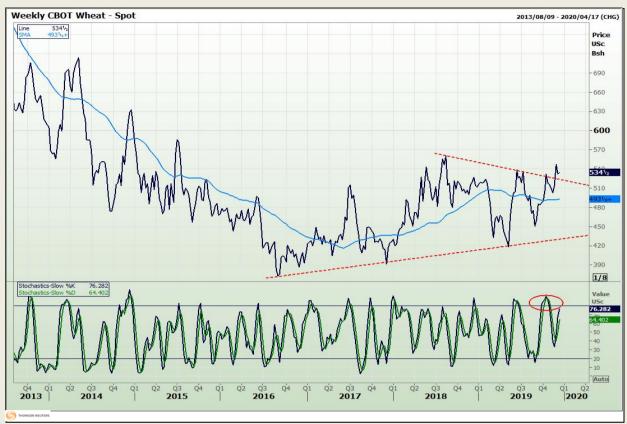

## **Technical Analysis**

Chicago Board of Trade and Kansas Board of Trade - Wheat

Market Report : 11 December 2019

3rd Floor, AFGRI Building 12 Byls Bridge Boulevard Highveld Extension 73

# **Technical Analysis**

Chicago Board of Trade and Kansas Board of Trade - Wheat

Market Report : 11 December 2019

3rd Floor, AFGRI Building 12 Byls Bridge Boulevard Highveld Extension 73