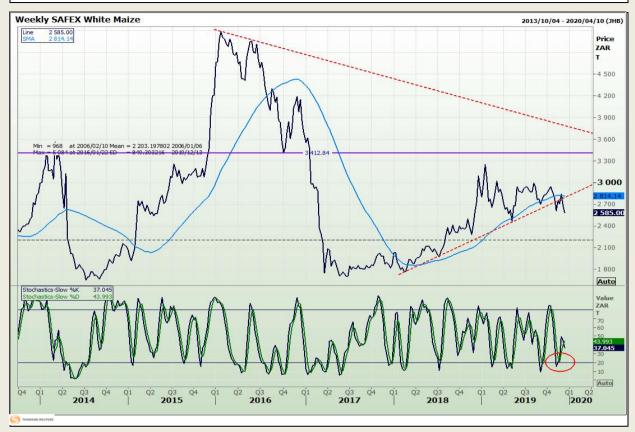

## **Technical Analysis**

South African Futures Exchange - Maize

Market Report : 11 December 2019

3rd Floor, AFGRI Building 12 Byls Bridge Boulevard Highveld Extension 73

# **Technical Analysis**

South African Futures Exchange - Maize

Market Report : 11 December 2019

3rd Floor, AFGRI Building 12 Byls Bridge Boulevard Highveld Extension 73