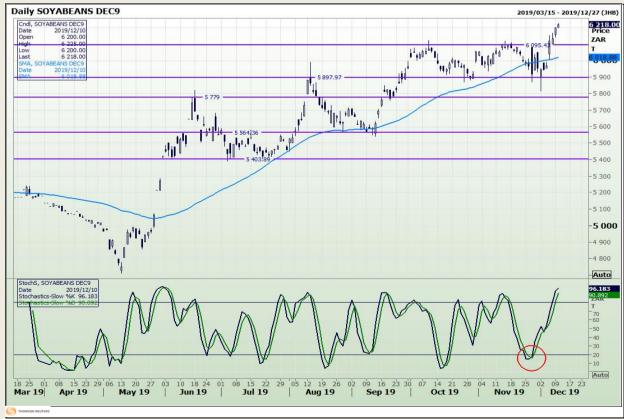

# **Technical Analysis**

Chicago Board of Trade - Soybeans

Market Report : 11 December 2019

3rd Floor, AFGRI Building 12 Byls Bridge Boulevard Highveld Extension 73