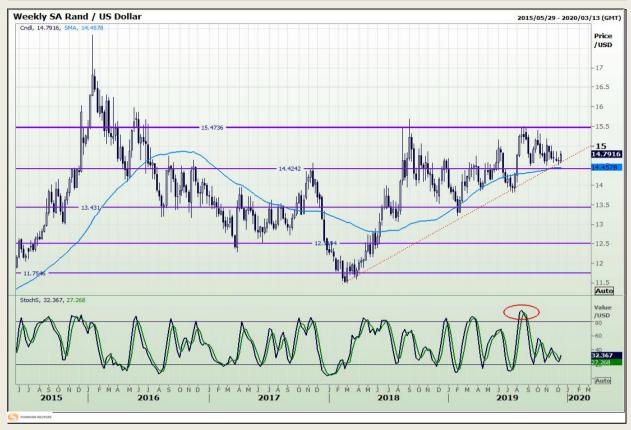

# **Technical Analysis**

Rand / US Dollar

Market Report : 11 December 2019

3rd Floor, AFGRI Building 12 Byls Bridge Boulevard Highveld Extension 73