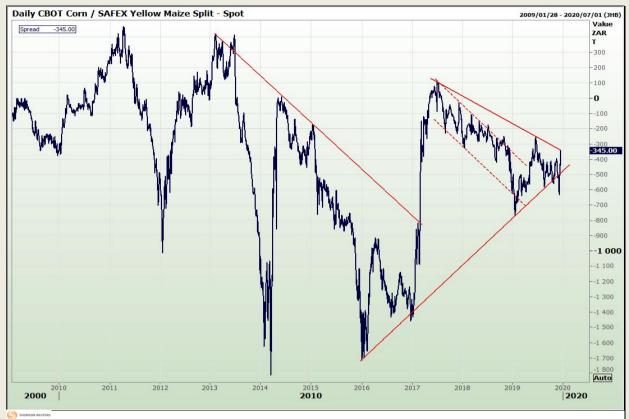

# **Technical Analysis**

**CBOT / SAFEX Spreads** 

Market Report : 11 December 2019

3rd Floor, AFGRI Building 12 Byls Bridge Boulevard Highveld Extension 73