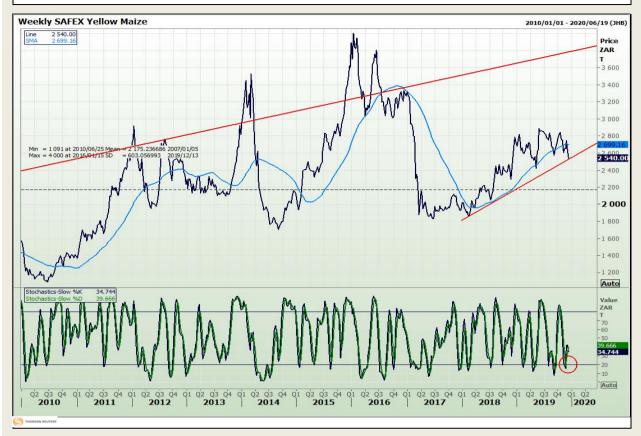

## **Technical Analysis**

South African Futures Exchange - Maize

Market Report : 11 December 2019

3rd Floor, AFGRI Building 12 Byls Bridge Boulevard Highveld Extension 73