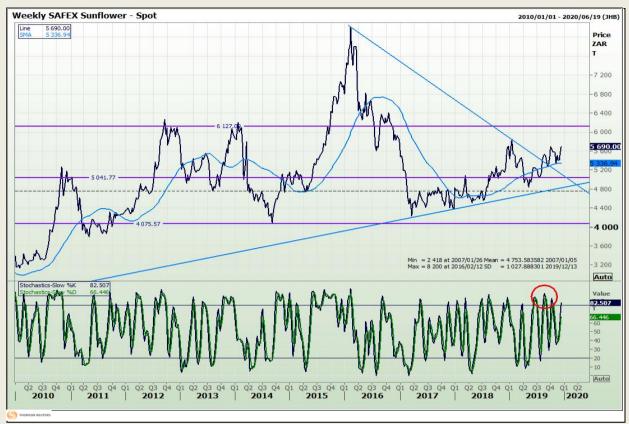

l Analysis**

South African Futures Exchange - Wheat







Market Report : 11 December 2019

3rd Floor, AFGRI Building 12 Byls Bridge Boulevard Highveld Extension 73

# **Technical Analysis**

Chicago Board of Trade and Kansas Board of Trade - Wheat







Market Report : 11 December 2019

3rd Floor, AFGRI Building 12 Byls Bridge Boulevard Highveld Extension 73

# **Technical Analysis**

Chicago Board of Trade - Soybeans







Market Report : 11 December 2019

3rd Floor, AFGRI Building 12 Byls Bridge Boulevard Highveld Extension 73

## **Technical Analysis**

**South African Futures Exchange - Soybeans** 







Market Report : 11 December 2019

3rd Floor, AFGRI Building 12 Byls Bridge Boulevard Highveld Extension 73

# **Technical Analysis**

South African Futures Exchange - Sunflower