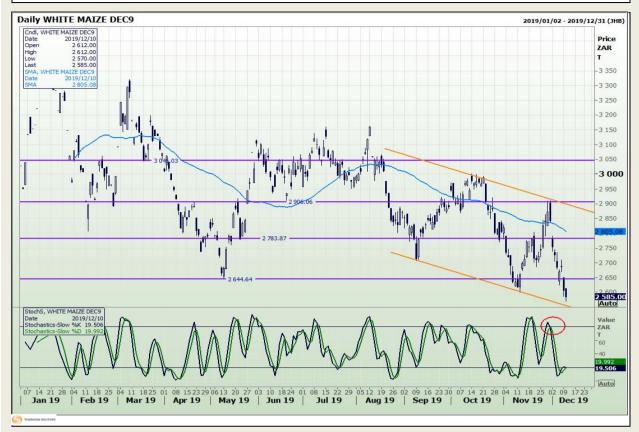

# **Technical Analysis**

South African Futures Exchange - Maize

Market Report : 11 December 2019

3rd Floor, AFGRI Building 12 Byls Bridge Boulevard Highveld Extension 73