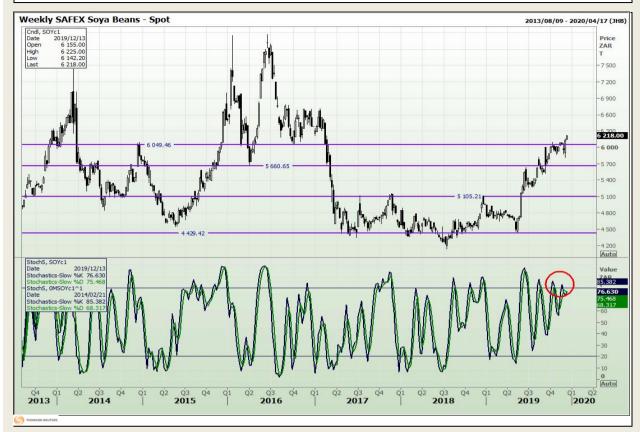

## **Technical Analysis**

**South African Futures Exchange - Soybeans** 

Market Report : 11 December 2019

3rd Floor, AFGRI Building 12 Byls Bridge Boulevard Highveld Extension 73