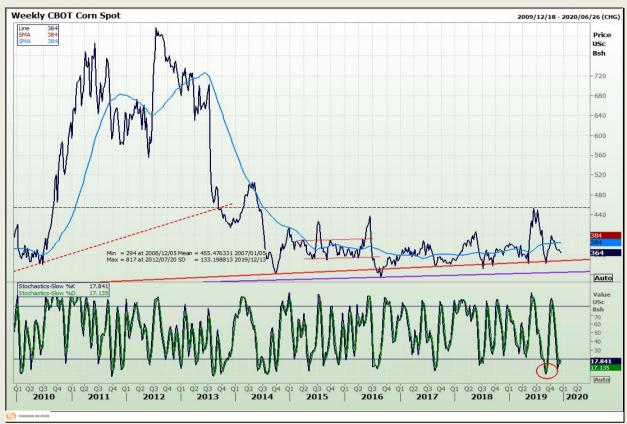

# **Technical Analysis**

Chicago Board of Trade - Corn

Market Report : 11 December 2019

3rd Floor, AFGRI Building 12 Byls Bridge Boulevard Highveld Extension 73