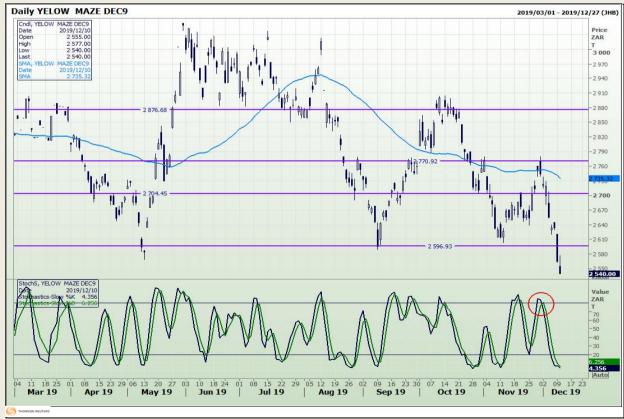

# **Technical Analysis**

South African Futures Exchange - Maize

Market Report : 11 December 2019

3rd Floor, AFGRI Building 12 Byls Bridge Boulevard Highveld Extension 73