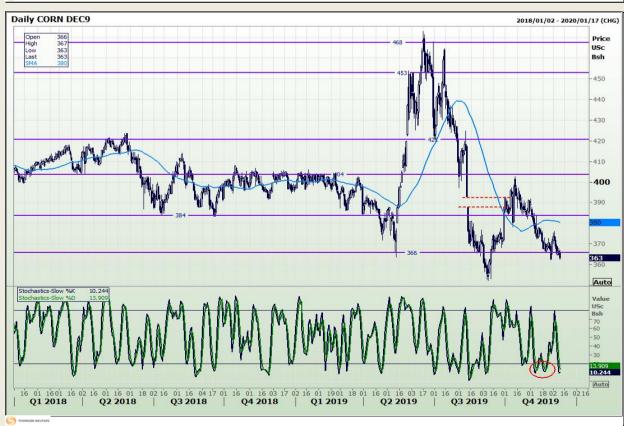

# **Technical Analysis**

Chicago Board of Trade - Corn

Market Report : 11 December 2019

3rd Floor, AFGRI Building 12 Byls Bridge Boulevard Highveld Extension 73