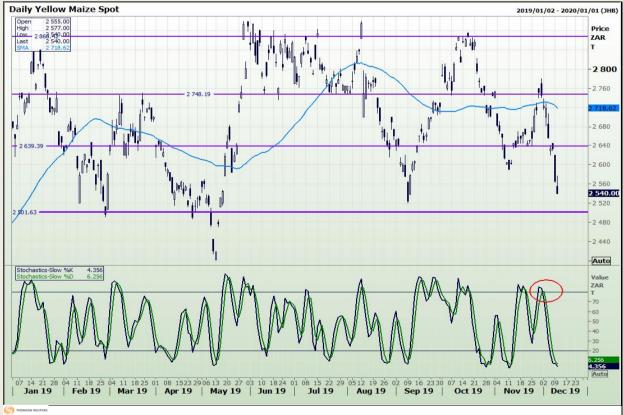

# **Technical Analysis**

South African Futures Exchange - Maize

Market Report : 11 December 2019

3rd Floor, AFGRI Building 12 Byls Bridge Boulevard Highveld Extension 73