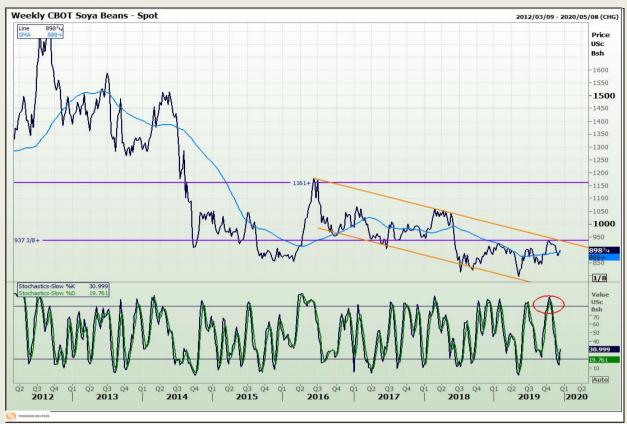

# **Technical Analysis**

Chicago Board of Trade - Soybeans

Market Report : 11 December 2019

3rd Floor, AFGRI Building 12 Byls Bridge Boulevard Highveld Extension 73