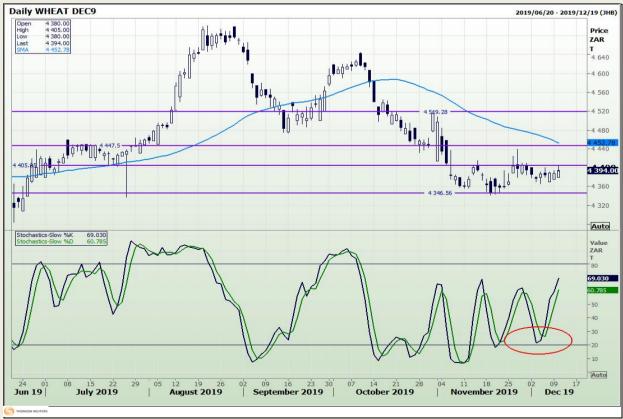

# **Technical Analysis**

South African Futures Exchange - Wheat

Market Report : 11 December 2019

3rd Floor, AFGRI Building 12 Byls Bridge Boulevard Highveld Extension 73