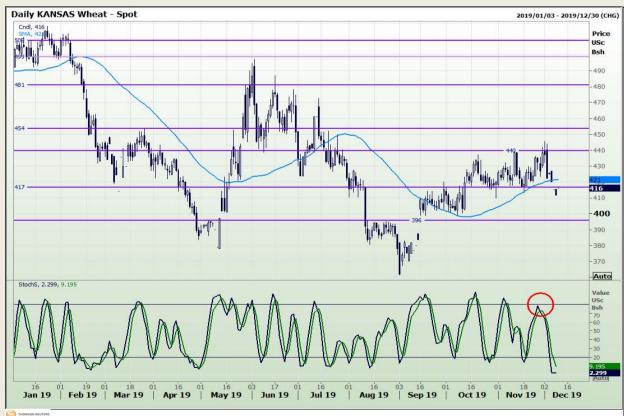

## **Technical Analysis**

Chicago Board of Trade and Kansas Board of Trade - Wheat

Market Report : 11 December 2019

3rd Floor, AFGRI Building 12 Byls Bridge Boulevard Highveld Extension 73

# **Technical Analysis**

Chicago Board of Trade and Kansas Board of Trade - Wheat

Market Report : 11 December 2019

3rd Floor, AFGRI Building 12 Byls Bridge Boulevard Highveld Extension 73