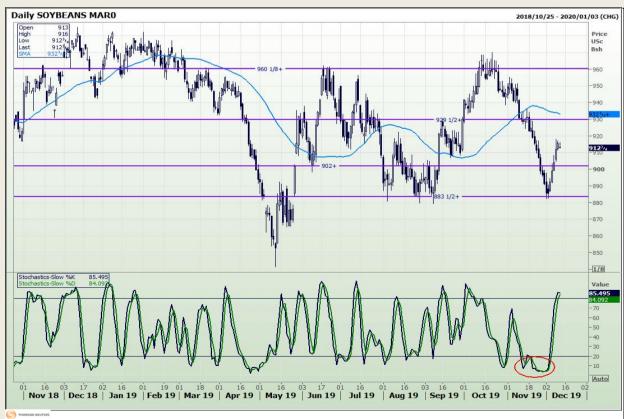

# **Technical Analysis**

Chicago Board of Trade - Soybeans

Market Report : 11 December 2019

3rd Floor, AFGRI Building 12 Byls Bridge Boulevard Highveld Extension 73