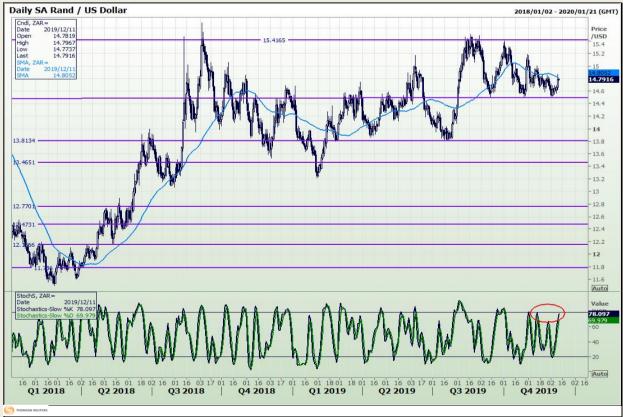

# **Technical Analysis**

Rand / US Dollar

Market Report : 11 December 2019

3rd Floor, AFGRI Building 12 Byls Bridge Boulevard Highveld Extension 73