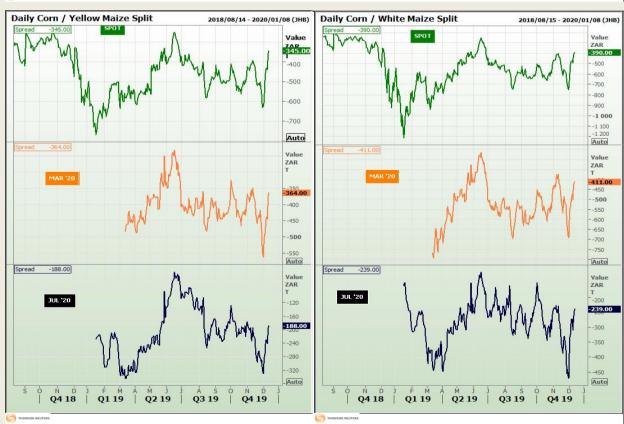

# **Technical Analysis**

**CBOT / SAFEX Spreads** 

Market Report : 11 December 2019

3rd Floor, AFGRI Building 12 Byls Bridge Boulevard Highveld Extension 73