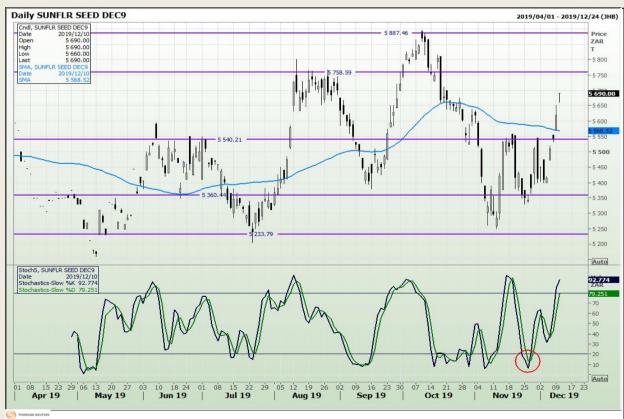

Analysis**

South African Futures Exchange - Wheat







Market Report : 11 December 2019

3rd Floor, AFGRI Building 12 Byls Bridge Boulevard Highveld Extension 73

# **Technical Analysis**

Chicago Board of Trade and Kansas Board of Trade - Wheat







Market Report : 11 December 2019

3rd Floor, AFGRI Building 12 Byls Bridge Boulevard Highveld Extension 73

# **Technical Analysis**

Chicago Board of Trade - Soybeans







Market Report : 11 December 2019

3rd Floor, AFGRI Building 12 Byls Bridge Boulevard Highveld Extension 73

## **Technical Analysis**

**South African Futures Exchange - Soybeans** 







Market Report : 11 December 2019

3rd Floor, AFGRI Building 12 Byls Bridge Boulevard Highveld Extension 73

# **Technical Analysis**

South African Futures Exchange - Sunflower