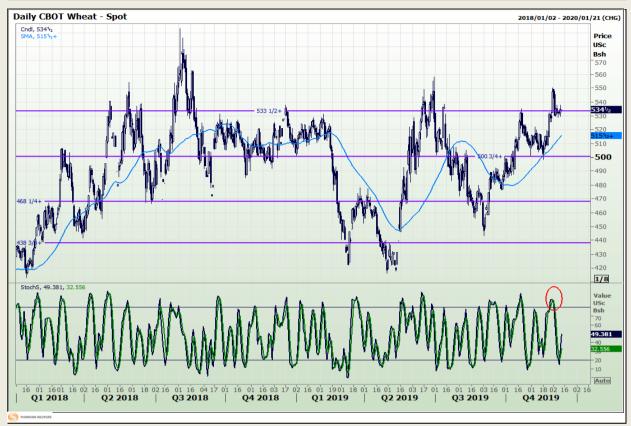

## **Technical Analysis**

Chicago Board of Trade and Kansas Board of Trade - Wheat

Market Report : 11 December 2019

3rd Floor, AFGRI Building 12 Byls Bridge Boulevard Highveld Extension 73

# **Technical Analysis**

Chicago Board of Trade and Kansas Board of Trade - Wheat

Market Report : 11 December 2019

3rd Floor, AFGRI Building 12 Byls Bridge Boulevard Highveld Extension 73