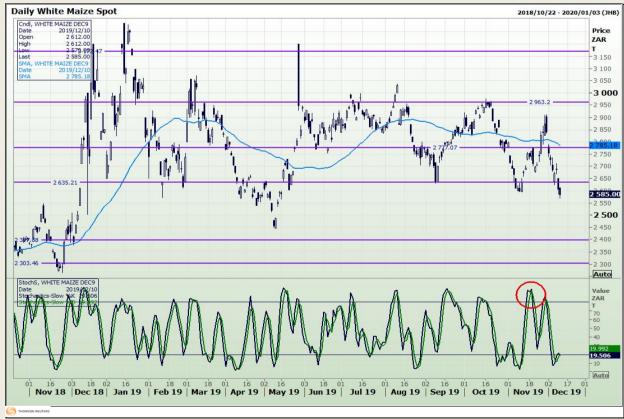

## **Technical Analysis**

South African Futures Exchange - Maize

Market Report : 11 December 2019

3rd Floor, AFGRI Building 12 Byls Bridge Boulevard Highveld Extension 73

# **Technical Analysis**

South African Futures Exchange - Maize

Market Report : 11 December 2019

3rd Floor, AFGRI Building 12 Byls Bridge Boulevard Highveld Extension 73