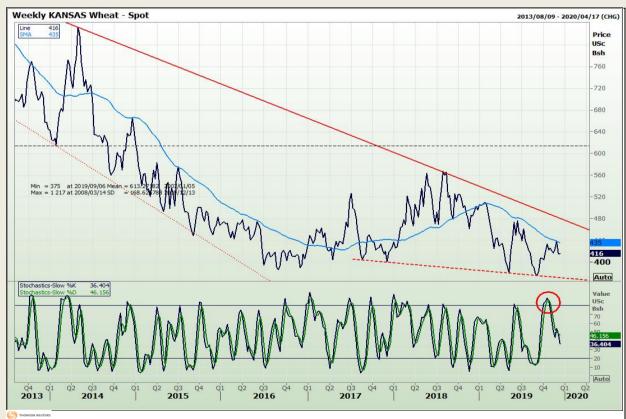

## **Technical Analysis**

Chicago Board of Trade and Kansas Board of Trade - Wheat

Market Report : 11 December 2019

3rd Floor, AFGRI Building 12 Byls Bridge Boulevard Highveld Extension 73

# **Technical Analysis**

Chicago Board of Trade and Kansas Board of Trade - Wheat

Market Report : 11 December 2019

3rd Floor, AFGRI Building 12 Byls Bridge Boulevard Highveld Extension 73