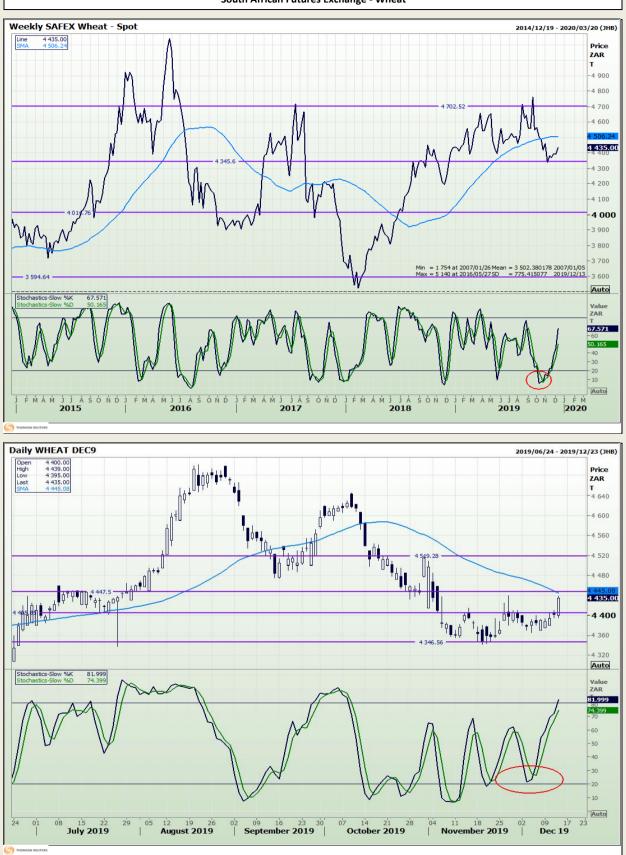

## **Technical Analysis**

South African Futures Exchange - Wheat

Market Report : 13 December 2019