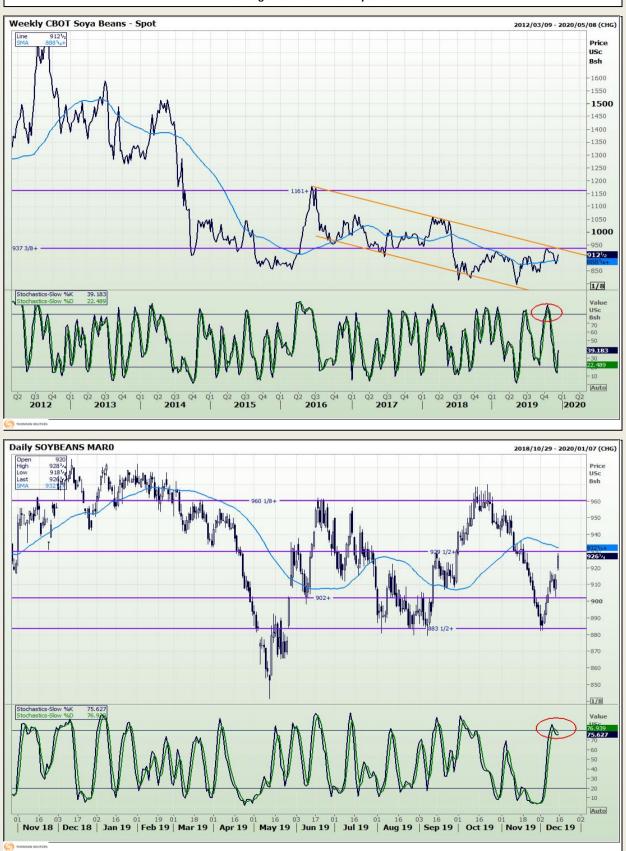

## **Technical Analysis**

Chicago Board of Trade - Soybeans

Market Report : 13 December 2019

•