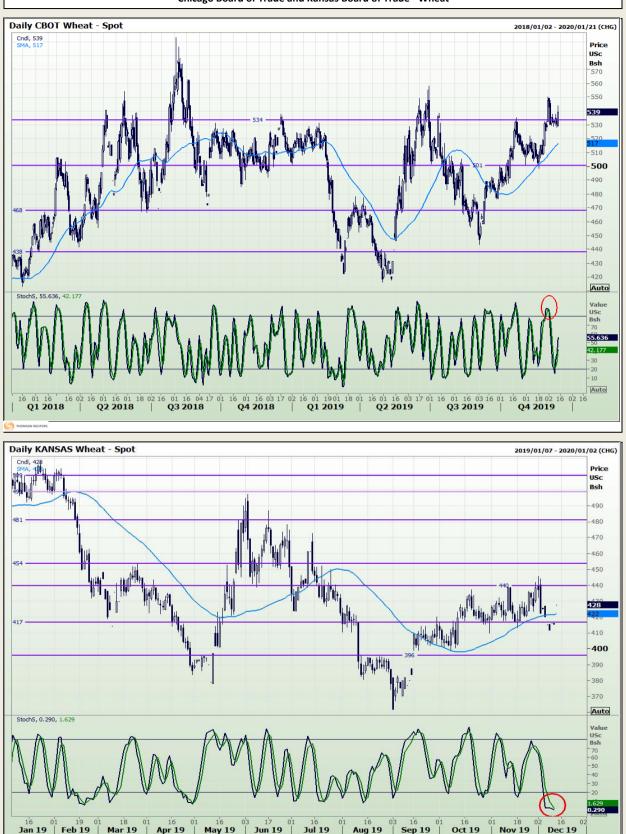

## **Technical Analysis**

Chicago Board of Trade and Kansas Board of Trade - Wheat

C THOMSON REUT

Market Report : 13 December 2019

ŀ