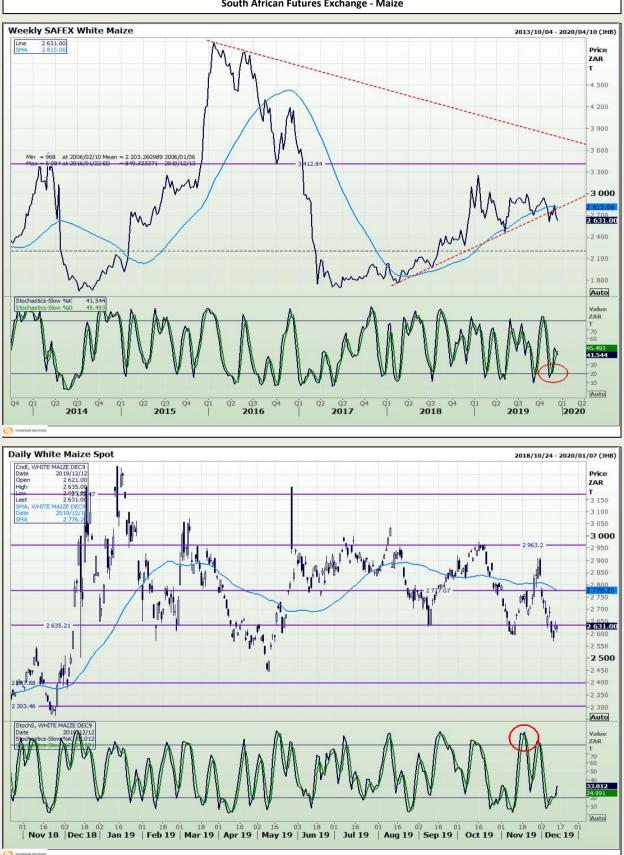

Market Report : 13 December 2019

**Technical Analysis** 

South African Futures Exchange - Maize

Market Report : 13 December 2019

## **Technical Analysis**

South African Futures Exchange - Maize

DISCLAIMER: This report has been prepared by GroCapital Financial Services Pty Ltd, a wholly owned subsidiary of AFGRI Operations Limitedis provided to you for information purposes only.GROCAPITAL AND AFGRI hereby certify that the views expressed in this report were obtained from sources which GROCAPITAL AND AFGRI consider to be reliable.GROCAPITAL AND AFGRI do not make any representations or give any guarantees or warranties, expressed or implied, as to the correctness, accuracy or completeness of the report.Neither GROCAPITAL AND AFGRI, nor any affiliate, nor any of their respective officers, directors, partners or employees, shall assume any liability for any losses arising from errors or omissions in the opnions, forecasts or information, irrespective of whether there has been any negligence by GroCapital and AFGRI, their affiliate, or their respective officers, directors, partners or employees, regardless of whether such damages were foreseen or unforeseen. The information contained in this report is confidential and may be subject to legal privilege. This report is not intended to not should it be taken to create any legal relations or contractual relations.

Market Report : 13 December 2019

# **Technical Analysis**

South African Futures Exchange - Maize

Market Report : 13 December 2019