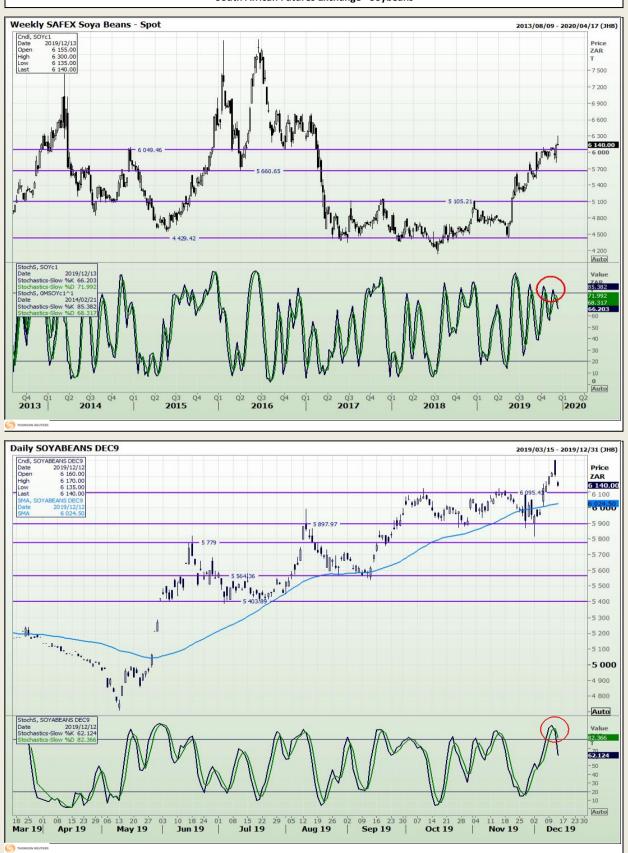

# **Technical Analysis**

South African Futures Exchange - Soybeans

Market Report : 13 December 2019