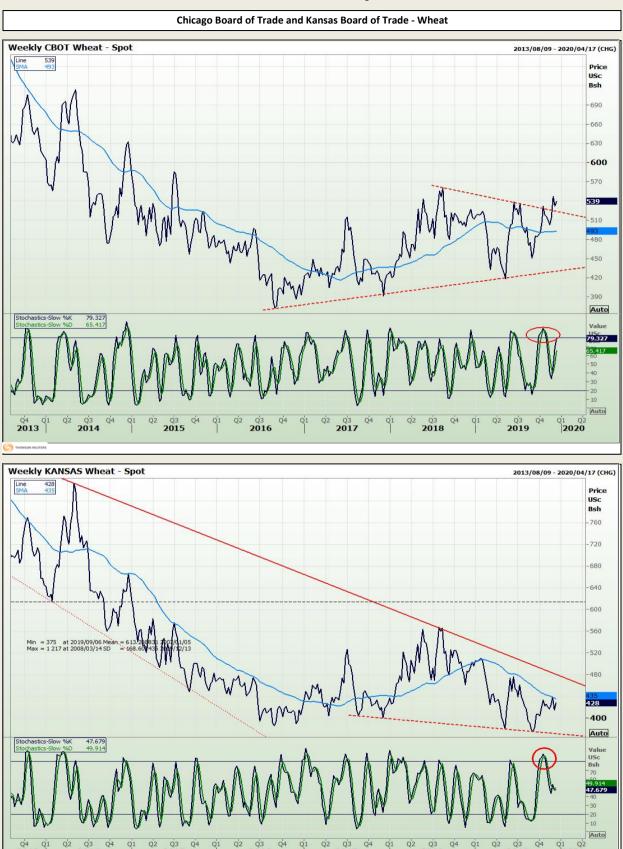

## **Technical Analysis**

Chicago Board of Trade and Kansas Board of Trade - Wheat

C THOMSON REUT

Market Report : 13 December 2019

ŀ