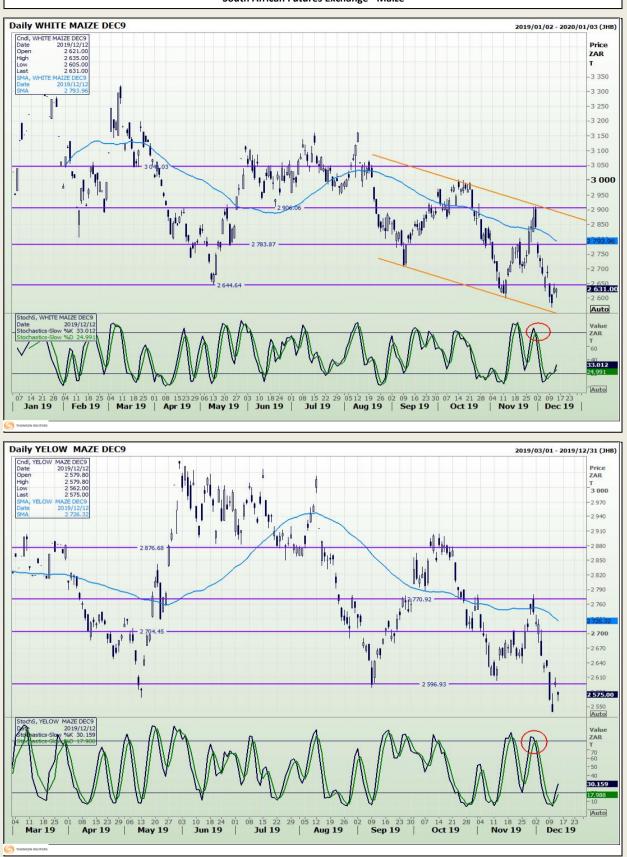

# **Technical Analysis**

South African Futures Exchange - Maize

Market Report : 13 December 2019

### **Technical Analysis**

2013

Q4 Q1 Q2

2014

Q4 Q1 Q2

2015

DISCLAIMER: This report has been prepared by GroCapital Financial Services Pty Ltd, a wholly owned subsidiary of AFGRI Operations Limitedis provided to you for information purposes only.GROCAPITAL AND AFGRI hereby certify that the views expressed in this report were obtained from sources which GROCAPITAL AND AFGRI consider to be reliable.GROCAPITAL AND AFGRI do not make any representations or give any guarantees or warranties, expressed or implied, as to the correctness, accuracy or completeness of the report. Neither GROCAPITAL AND AFGRI, nor any affiliate, nor any of their respective officers, directors, partners or employees shall assume any liability for any losses arising from errors or omissions in the opinions, forecasts or information, irrespective of whether there has been any negligence by GroCapital and AFGRI, their affiliate, or their espective officers, directors, partners or employees, regardless of whether such damages were foreseen or unforeseen. The information contained in this report is confidential and may be subject to legal privilege. This report is not intended to not should it be taken to create any legal relations or contractual relatio

Q1

2016

Q3 2017

Q1

Q4 Q1 Q2

Q3 2018

Q4

2019

Q1 Q2 2020

Market Report : 13 December 2019