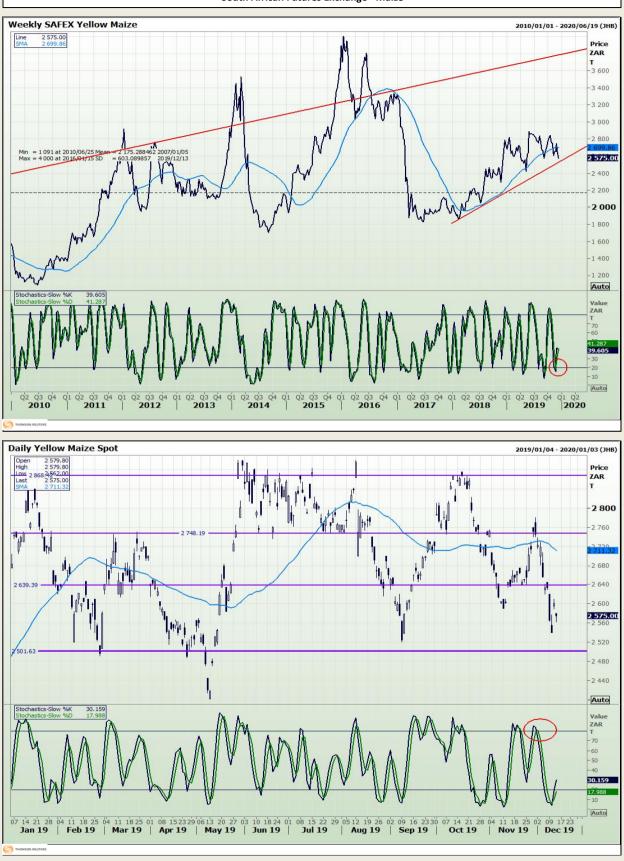

# **Technical Analysis**

South African Futures Exchange - Maize

Market Report : 13 December 2019

### **Technical Analysis**

2013

Q4 Q1 Q2

2014

Q4 Q1 Q2

2015

DISCLAIMER: This report has been prepared by GroCapital Financial Services Pty Ltd, a wholly owned subsidiary of AFGRI Operations Limitedis provided to you for information purposes only.GROCAPITAL AND AFGRI hereby certify that the views expressed in this report were obtained from sources which GROCAPITAL AND AFGRI consider to be reliable.GROCAPITAL AND AFGRI do not make any representations or give any guarantees or warranties, expressed or implied, as to the correctness, accuracy or completeness of the report. Neither GROCAPITAL AND AFGRI, nor any affiliate, nor any of their respective officers, directors, partners or employees shall assume any liability for any losses arising from errors or omissions in the opinions, forecasts or information, irrespective of whether there has been any negligence by GroCapital and AFGRI, their affiliate, or their espective officers, directors, partners or employees, regardless of whether such damages were foreseen or unforeseen. The information contained in this report is confidential and may be subject to legal privilege. This report is not intended to not should it be taken to create any legal relations or contractual relatio

Q1

2016

Q3 2017

Q1

Q4 Q1 Q2

Q3 2018

Q4

2019

Q1 Q2 2020

Market Report : 13 December 2019