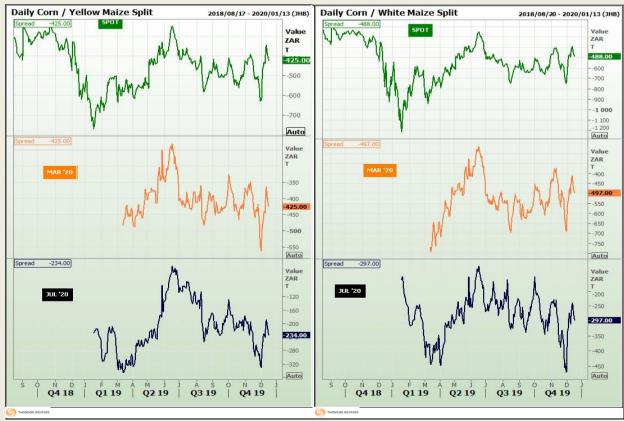

## **Technical Analysis**

**CBOT / SAFEX Spreads** 

Market Report : 17 December 2019

3rd Floor, AFGRI Building 12 Byls Bridge Boulevard Highveld Extension 73