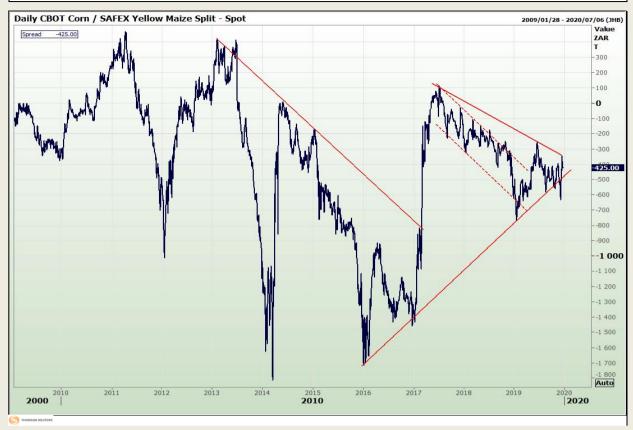

## **Technical Analysis**

**CBOT / SAFEX Spreads** 

Market Report : 17 December 2019

3rd Floor, AFGRI Building 12 Byls Bridge Boulevard Highveld Extension 73