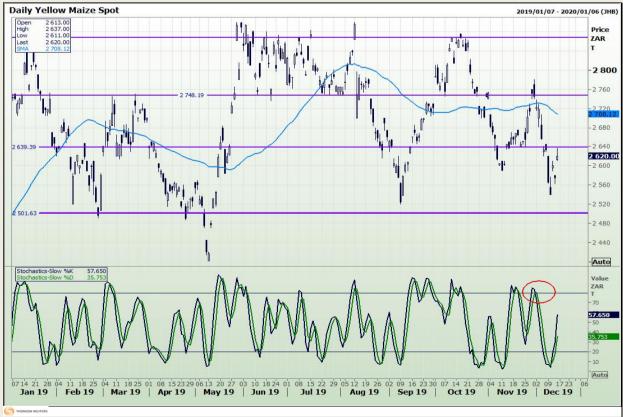

## **Technical Analysis**

South African Futures Exchange - Maize

Market Report : 17 December 2019

3rd Floor, AFGRI Building 12 Byls Bridge Boulevard Highveld Extension 73