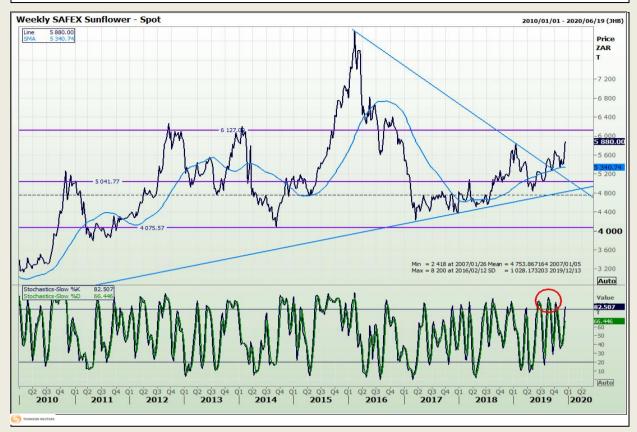

nalysis**

South African Futures Exchange - Wheat







Market Report : 17 December 2019

3rd Floor, AFGRI Building 12 Byls Bridge Boulevard Highveld Extension 73

## **Technical Analysis**

Chicago Board of Trade and Kansas Board of Trade - Wheat







Market Report : 17 December 2019

3rd Floor, AFGRI Building 12 Byls Bridge Boulevard Highveld Extension 73

## **Technical Analysis**

Chicago Board of Trade - Soybeans







Market Report : 17 December 2019

3rd Floor, AFGRI Building 12 Byls Bridge Boulevard Highveld Extension 73

## **Technical Analysis**

**South African Futures Exchange - Soybeans** 







Market Report : 17 December 2019

3rd Floor, AFGRI Building 12 Byls Bridge Boulevard Highveld Extension 73

## **Technical Analysis**

South African Futures Exchange - Sunflower