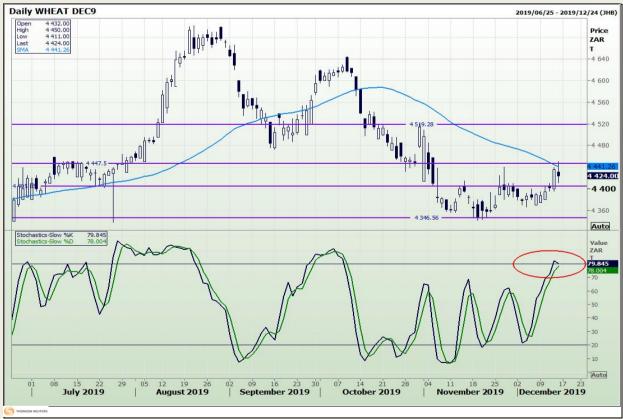

# **Technical Analysis**

South African Futures Exchange - Wheat

Market Report : 17 December 2019

3rd Floor, AFGRI Building 12 Byls Bridge Boulevard Highveld Extension 73