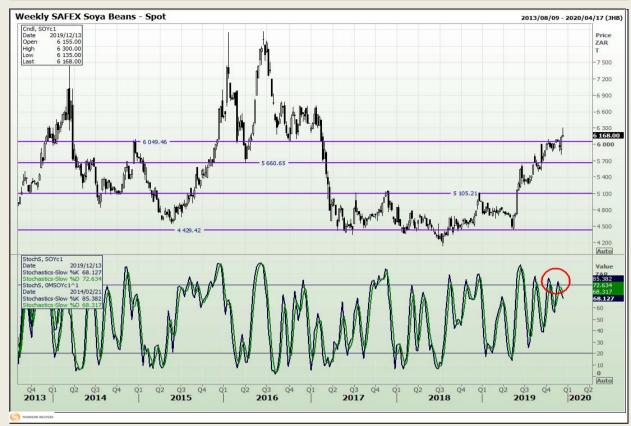

## **Technical Analysis**

**South African Futures Exchange - Soybeans** 

Market Report : 17 December 2019

3rd Floor, AFGRI Building 12 Byls Bridge Boulevard Highveld Extension 73