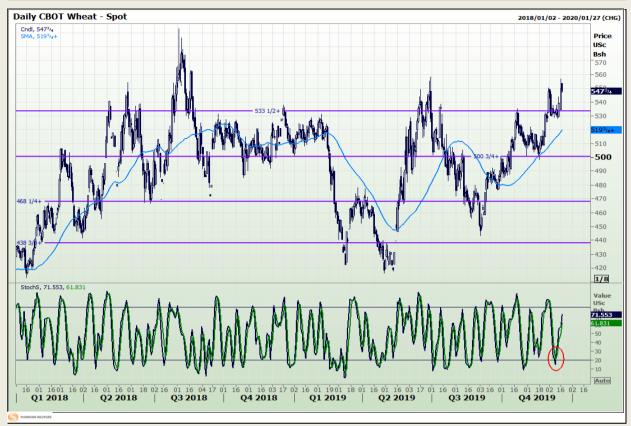

## **Technical Analysis**

Chicago Board of Trade and Kansas Board of Trade - Wheat

Market Report : 17 December 2019

3rd Floor, AFGRI Building 12 Byls Bridge Boulevard Highveld Extension 73