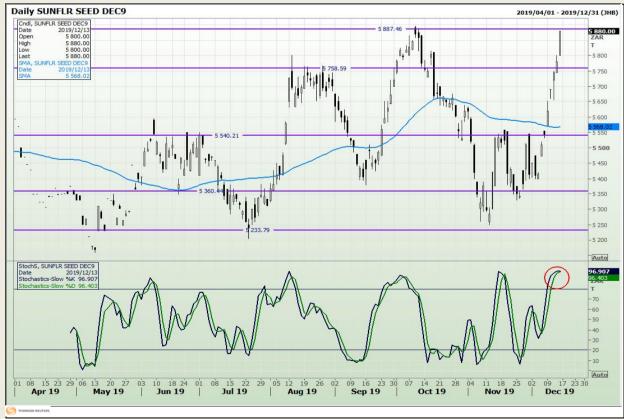

lysis**

South African Futures Exchange - Wheat







Market Report : 17 December 2019

3rd Floor, AFGRI Building 12 Byls Bridge Boulevard Highveld Extension 73

## **Technical Analysis**

Chicago Board of Trade and Kansas Board of Trade - Wheat







Market Report : 17 December 2019

3rd Floor, AFGRI Building 12 Byls Bridge Boulevard Highveld Extension 73

## **Technical Analysis**

Chicago Board of Trade - Soybeans







Market Report : 17 December 2019

3rd Floor, AFGRI Building 12 Byls Bridge Boulevard Highveld Extension 73

## **Technical Analysis**

**South African Futures Exchange - Soybeans** 







Market Report : 17 December 2019

3rd Floor, AFGRI Building 12 Byls Bridge Boulevard Highveld Extension 73

## **Technical Analysis**

South African Futures Exchange - Sunflower