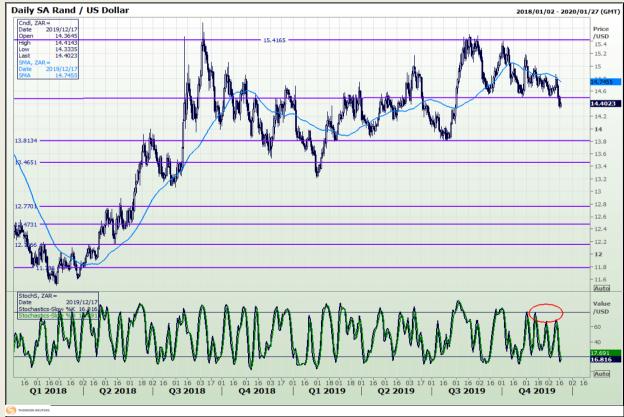

## **Technical Analysis**

Rand / US Dollar

Market Report : 17 December 2019

3rd Floor, AFGRI Building 12 Byls Bridge Boulevard Highveld Extension 73