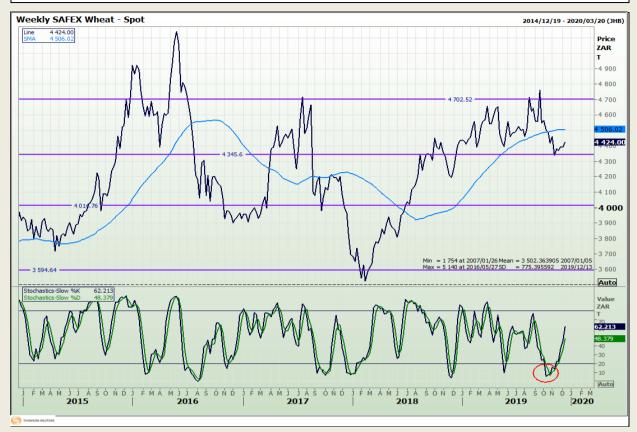

# **Technical Analysis**

South African Futures Exchange - Wheat

Market Report : 17 December 2019

3rd Floor, AFGRI Building 12 Byls Bridge Boulevard Highveld Extension 73