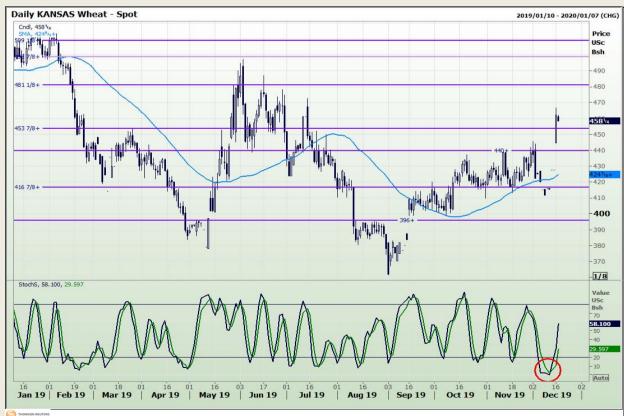

## **Technical Analysis**

Chicago Board of Trade and Kansas Board of Trade - Wheat

Market Report : 17 December 2019

3rd Floor, AFGRI Building 12 Byls Bridge Boulevard Highveld Extension 73