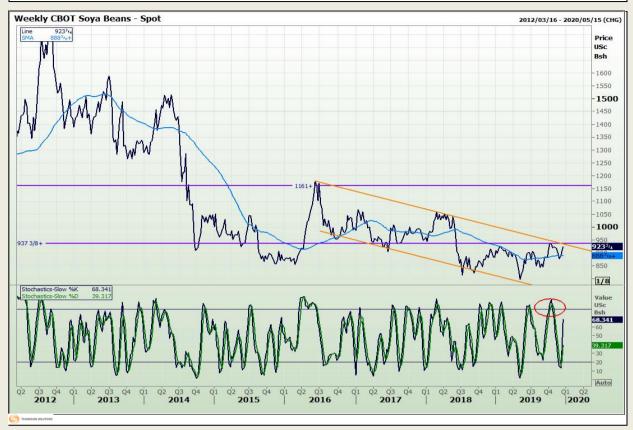

## **Technical Analysis**

Chicago Board of Trade - Soybeans

Market Report : 17 December 2019

3rd Floor, AFGRI Building 12 Byls Bridge Boulevard Highveld Extension 73