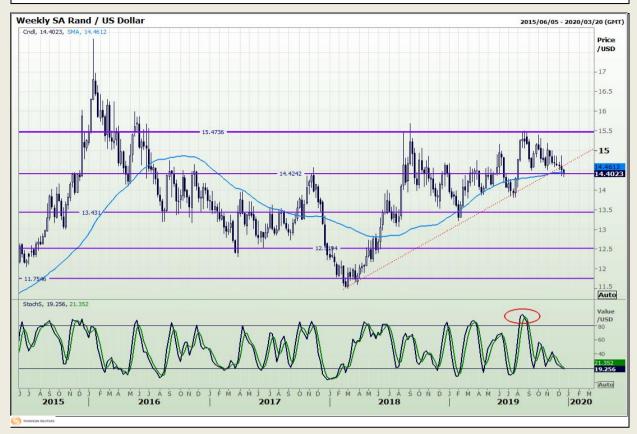

## **Technical Analysis**

Rand / US Dollar

Market Report : 17 December 2019

3rd Floor, AFGRI Building 12 Byls Bridge Boulevard Highveld Extension 73