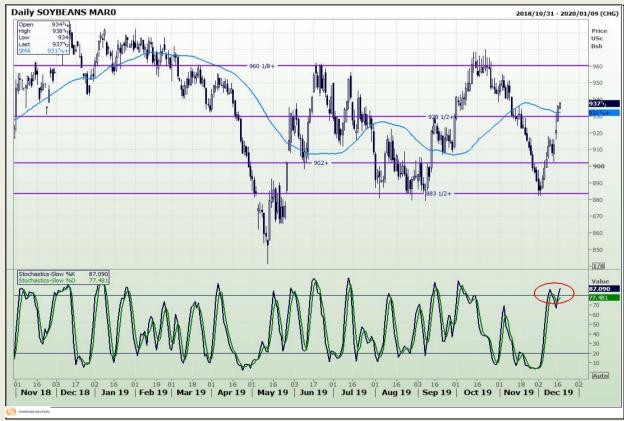

## **Technical Analysis**

Chicago Board of Trade - Soybeans

Market Report : 17 December 2019

3rd Floor, AFGRI Building 12 Byls Bridge Boulevard Highveld Extension 73