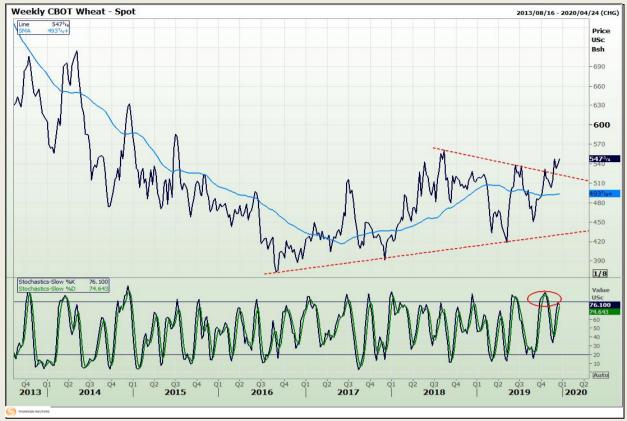

## **Technical Analysis**

Chicago Board of Trade and Kansas Board of Trade - Wheat

Market Report : 17 December 2019

3rd Floor, AFGRI Building 12 Byls Bridge Boulevard Highveld Extension 73