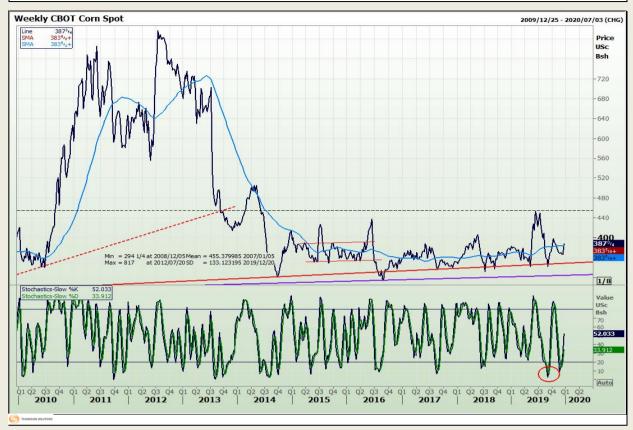

## **Technical Analysis**

Chicago Board of Trade - Corn

Market Report : 17 December 2019

3rd Floor, AFGRI Building 12 Byls Bridge Boulevard Highveld Extension 73