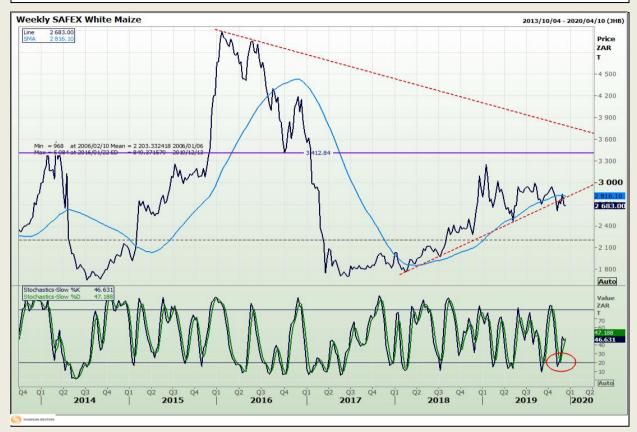

# **Technical Analysis**

South African Futures Exchange - Maize

Market Report : 17 December 2019

3rd Floor, AFGRI Building 12 Byls Bridge Boulevard Highveld Extension 73

## **Technical Analysis**

South African Futures Exchange - Maize

Market Report : 17 December 2019

3rd Floor, AFGRI Building 12 Byls Bridge Boulevard Highveld Extension 73