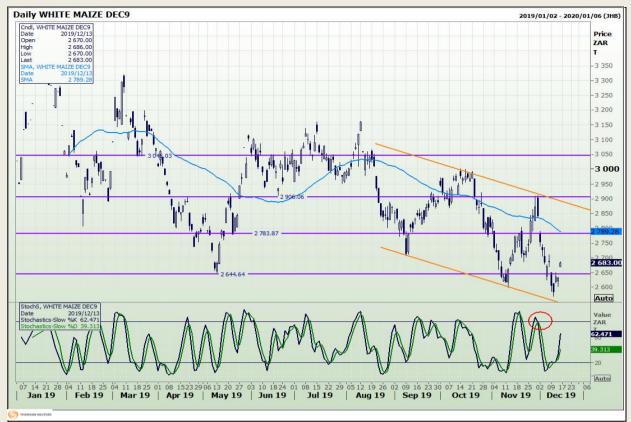

## **Technical Analysis**

South African Futures Exchange - Maize

Market Report : 17 December 2019

3rd Floor, AFGRI Building 12 Byls Bridge Boulevard Highveld Extension 73