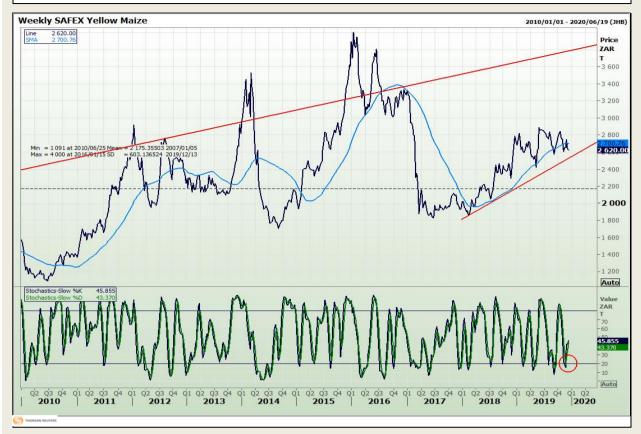

# **Technical Analysis**

South African Futures Exchange - Maize

Market Report : 17 December 2019

3rd Floor, AFGRI Building 12 Byls Bridge Boulevard Highveld Extension 73