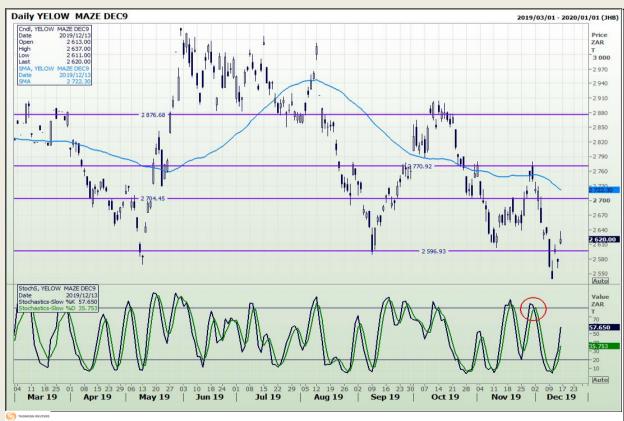

## **Technical Analysis**

South African Futures Exchange - Maize

Market Report : 17 December 2019

3rd Floor, AFGRI Building 12 Byls Bridge Boulevard Highveld Extension 73