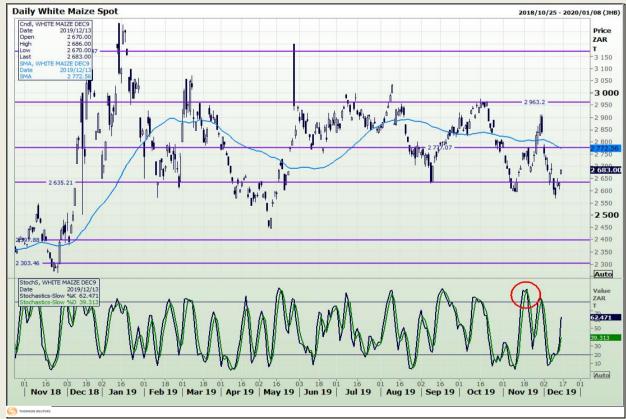

# **Technical Analysis**

South African Futures Exchange - Maize

Market Report : 17 December 2019

3rd Floor, AFGRI Building 12 Byls Bridge Boulevard Highveld Extension 73

## **Technical Analysis**

South African Futures Exchange - Maize

Market Report : 17 December 2019

3rd Floor, AFGRI Building 12 Byls Bridge Boulevard Highveld Extension 73