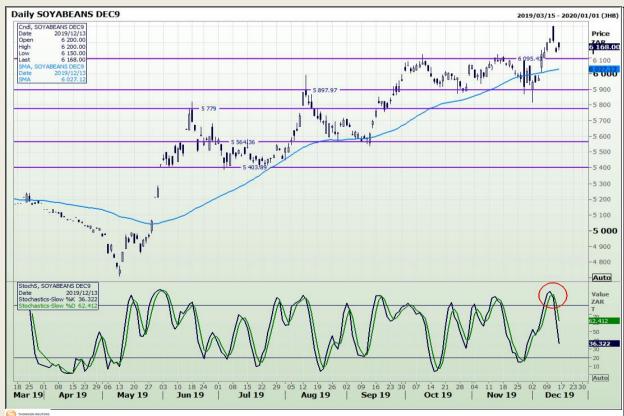

## **Technical Analysis**

Chicago Board of Trade - Soybeans

Market Report : 17 December 2019

3rd Floor, AFGRI Building 12 Byls Bridge Boulevard Highveld Extension 73