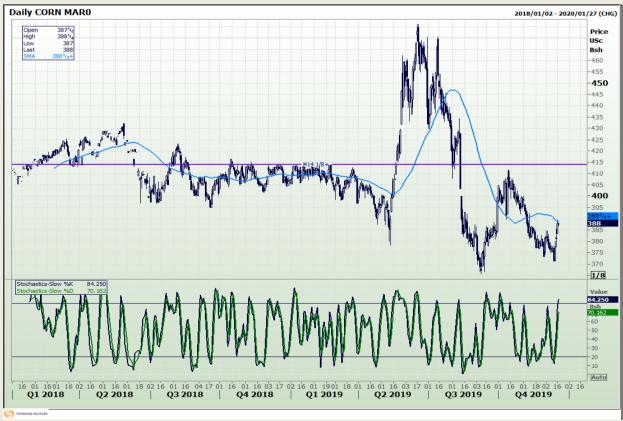

## **Technical Analysis**

Chicago Board of Trade - Corn

Market Report : 17 December 2019

3rd Floor, AFGRI Building 12 Byls Bridge Boulevard Highveld Extension 73