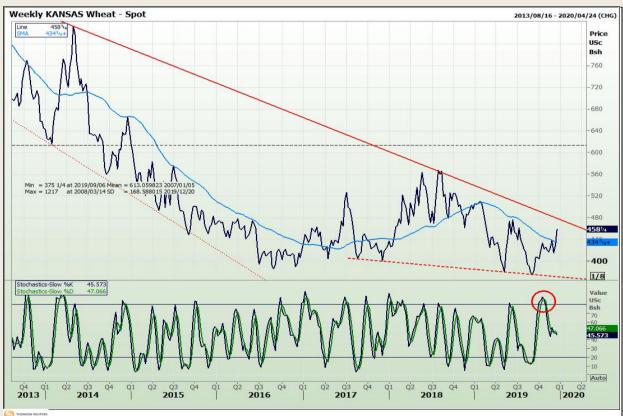

## **Technical Analysis**

Chicago Board of Trade and Kansas Board of Trade - Wheat

Market Report : 17 December 2019

3rd Floor, AFGRI Building 12 Byls Bridge Boulevard Highveld Extension 73