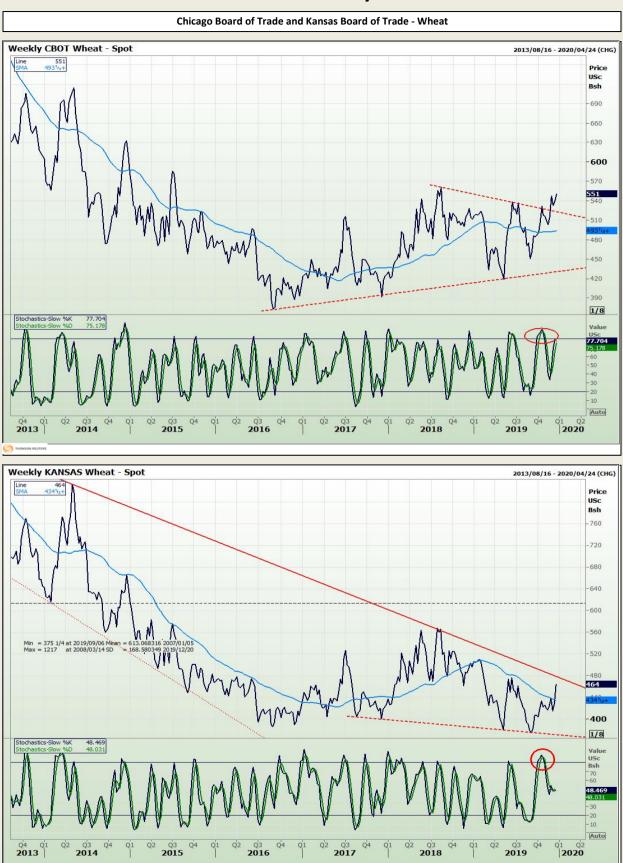

2017

2019

2015

Market Report : 18 December 2019

## **Technical Analysis**

South African Futures Exchange - Wheat

DISCLAIMER: This report has been prepared by GroCapital Financial Services Pty Ltd, a wholly owned subsidiary of AFGRI Operations Limitedis provided to you for information purposes only.GROCAPITAL AND AFGRI hereby certify that the views expressed in this report were obtained from sources which GROCAPITAL AND AFGRI consider to be reliable.GROCAPITAL AND AFGRI do not make any representations or give any guarantees or warranties, expressed or implied, as to the correctness, accuracy or completeness of the report.Neither GROCAPITAL AND AFGRI, nor any affiliate, nor any of their respective officers, directors, partners or employees, respirations in the opinions, forecasts or information, irrespective of whether there has been any negligence by GroCapital and AFGRI, their affiliate, or their respective officers, directors, partners or employees, regardless of whether such damages were foreseen or unforeseen. The information contained in this report is confidential and may be subject to legal privilege. This report is not intended to not should it be taken to create any legal relations or contractual relations.