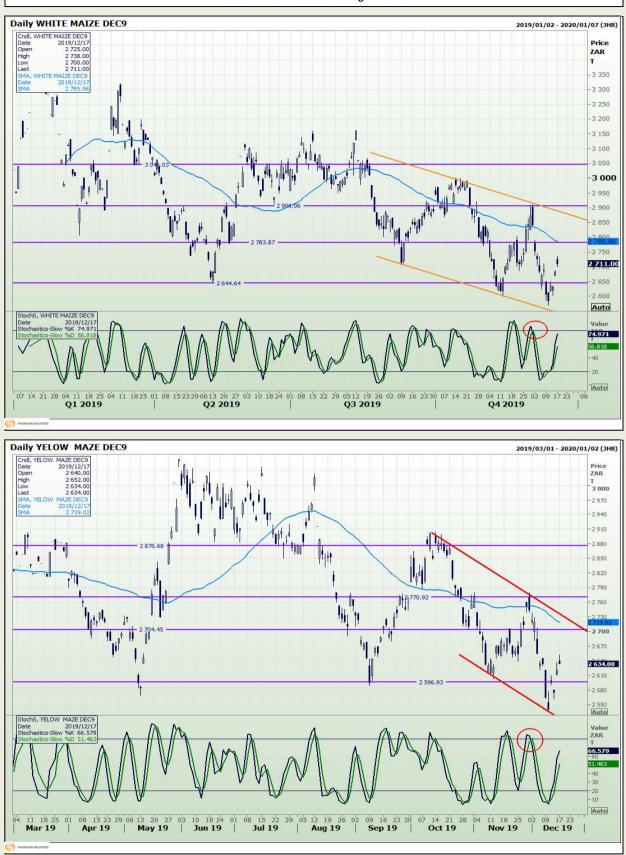

Market Report : 18 December 2019

## **Technical Analysis**

South African Futures Exchange - Maize

DISCLAIMER: This report has been prepared by GroCapital Financial Services Pty Ltd, a wholly owned subsidiary of AFGRI Operations Limitedis provided to you for information purposes only.GROCAPITAL AND AFGRI hereby certify that the views expressed in this report were obtained from sources which GROCAPITAL AND AFGRI consider to be reliable.GROCAPITAL AND AFGRI do not make any representations or give any guarantees or warranties, expressed or implied, as to the correctness, accuracy or completeness of the report.Neither GROCAPITAL AND AFGRI, nor any affiliate, nor any of their respective officers, directors, partners or employees shall assume any liability for any losses arising from errors or omissions in the opinions, forecasts or information, irrespective of whether there has been any negligence by GroCapital and AFGRI, their affiliate, or their respective officers, directors, partners or employees, regardless of whether such damages were foreseen or unforeseen. The information contained in this report is confidential and may be subject to legal privilege. This report is not intended to not should it be taken to create any legal relations or contractual relations.