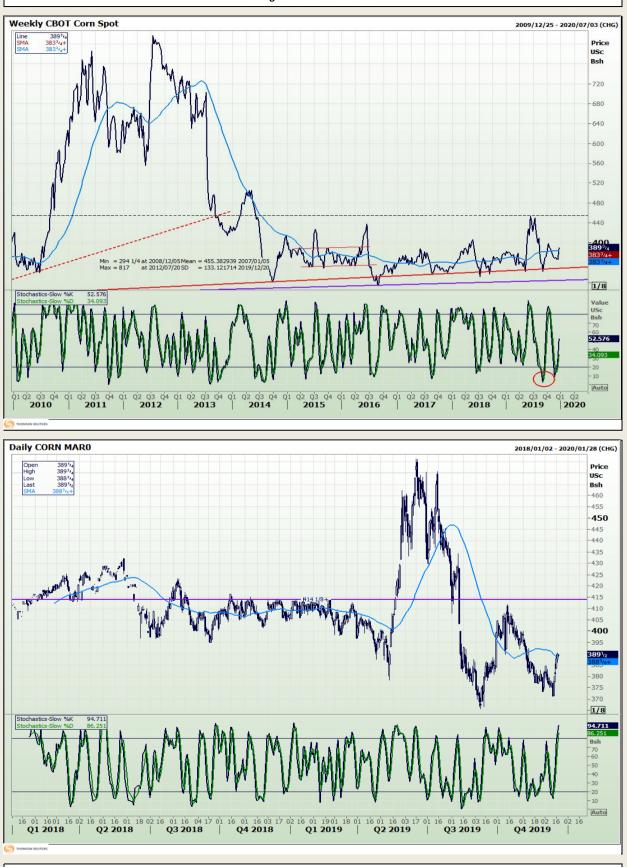

Market Report : 18 December 2019

Technical Analysis

Chicago Board of Trade - Corn

DISCLAIMER: This report has been prepared by GroCapital Financial Services Pty Ltd , a wholly owned subsidiary of AFGRI Operations Limitedis provided to you for information purposes only.GROCAPITAL AND AFGRI hereby certify that the views expressed in this report were obtained from sources which GROCAPITAL AND AFGRI consider to be reliable.GROCAPITAL AND AFGRI do not make any representations or give any guarantees or warranties, expressed or implied, as to the correctness, accuracy or completeness of the report.Neither GROCAPITAL AND AFGRI, nor any affiliate, nor any of their respective officers, directors, partners or employees, sealing from errors or omissions in the opinions, forecasts or information, irrespective of whether there has been any negligence by GroCapital and AFGRI, their affiliate, or their respective officers, directors, partners or employees, regardless of whether such damages were foreseen or unforeseen. The information contained in this report is confidential and may be subject to legal privilege. This report is not intended to not should it be taken to create any legal relations or contractual relations.