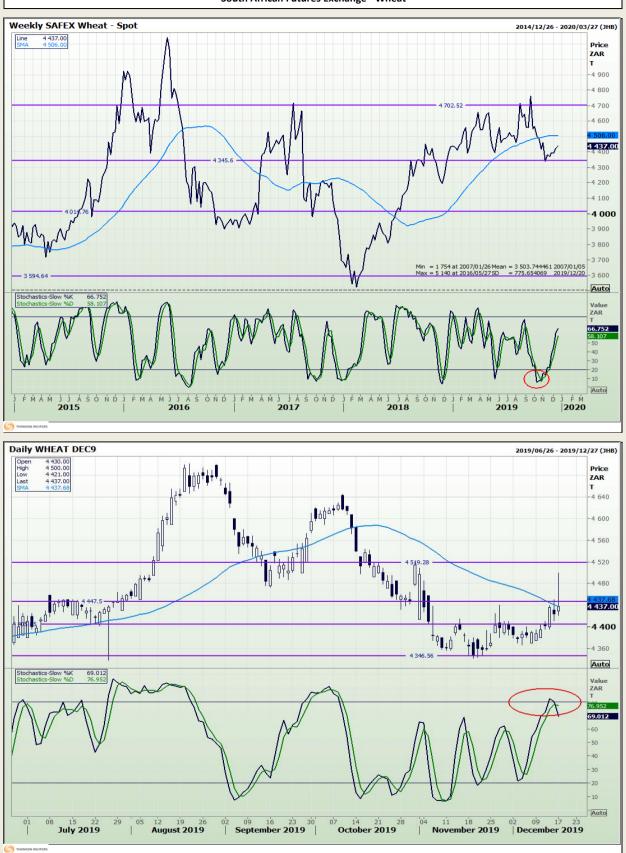

2017

2019

2015

Market Report : 18 December 2019

## **Technical Analysis**

South African Futures Exchange - Wheat

DISCLAIMER: This report has been prepared by GroCapital Financial Services Pty Ltd, a wholly owned subsidiary of AFGRI Operations Limitedis provided to you for information purposes only.GROCAPITAL AND AFGRI hereby certify that the views expressed in this report were obtained from sources which GROCAPITAL AND AFGRI consider to be reliable.GROCAPITAL AND AFGRI do not make any representations or give any guarantees or warranties, expressed or implied, as to the correctness, accuracy or completeness of the report.Neither GROCAPITAL AND AFGRI, nor any affiliate, nor any of their respective officers, directors, partners or employees, respirations in the opinions, forecasts or information, irrespective of whether there has been any negligence by GroCapital and AFGRI, their affiliate, or their respective officers, directors, partners or employees, regardless of whether such damages were foreseen or unforeseen. The information contained in this report is confidential and may be subject to legal privilege. This report is not intended to not should it be taken to create any legal relations or contractual relations.