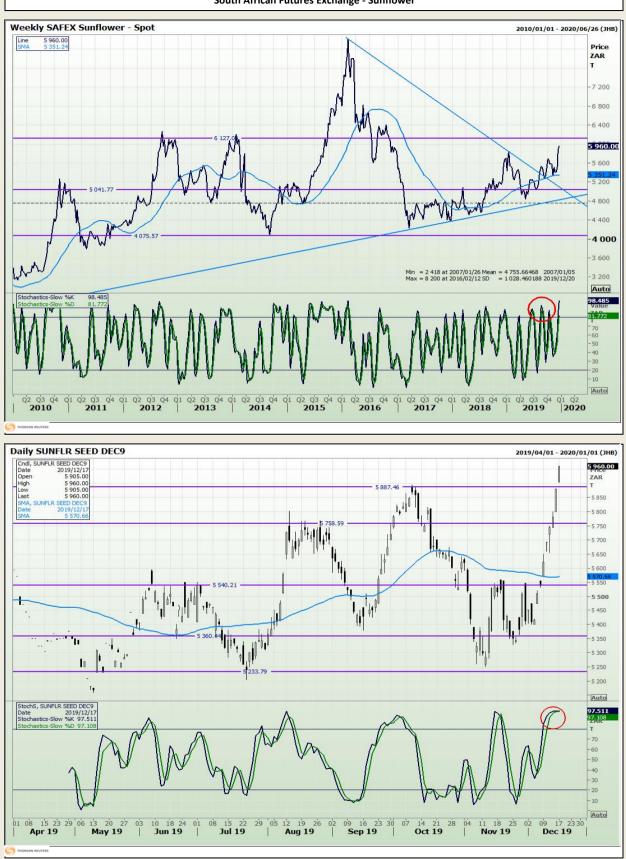

Market Report : 18 December 2019

# **Technical Analysis**

South African Futures Exchange - Sunflower

DISCLAIMER: This report has been prepared by GroCapital Financial Services Pty Ltd, a wholly owned subsidiary of AFGRI Operations Limitedis provided to you for information purposes only.GROCAPITAL AND AFGRI hereby certify that the views expressed in this report were obtained from sources which GROCAPITAL AND AFGRI consider to be reliable.GROCAPITAL AND AFGRI do not make any representations or give any guarantees or warranties, expressed or implied, as to the correctness, accuracy or completeness of the report.Neither GROCAPITAL AND AFGRI, nor any affiliate, nor any of their respective officers, directors, partners or employees, respirations in the opinions, forecasts or information, irrespective of whether there has been any negligence by GroCapital and AFGRI, their affiliate, or their respective officers, directors, partners or employees, regardless of whether such damages were foreseen or unforeseen. The information contained in this report is confidential and may be subject to legal privilege. This report is not intended to not should it be taken to create any legal relations or contractual relations.