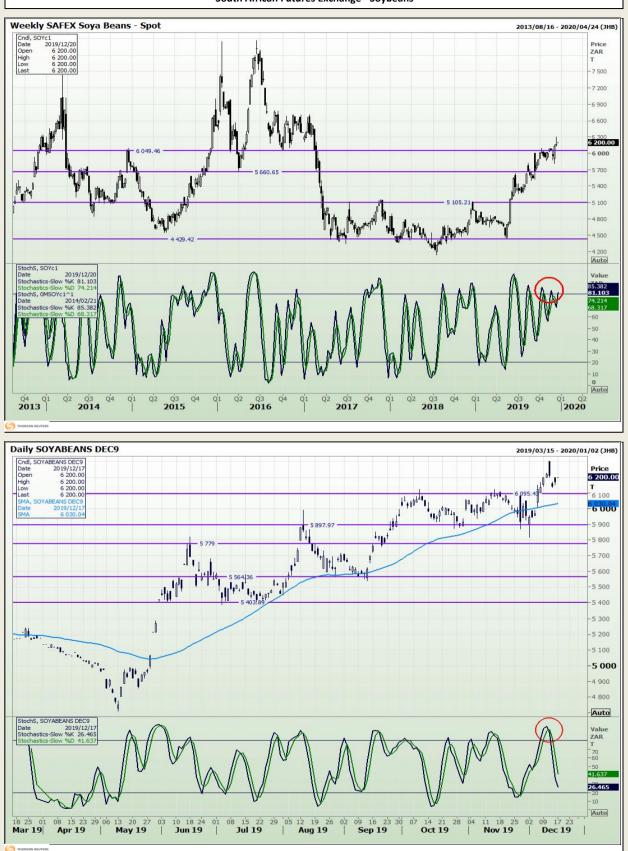

Market Report : 18 December 2019

Highveld Ex

# **Technical Analysis**

South African Futures Exchange - Soybeans

DISCLAIMER: This report has been prepared by GroCapital Financial Services Pty Ltd, a wholly owned subsidiary of AFGRI Operations Limitedis provided to you for information purposes only.GROCAPITAL AND AFGRI hereby certify that the views expressed in this report were obtained from sources which GROCAPITAL AND AFGRI consider to be reliable.GROCAPITAL AND AFGRI do not make any representations or give any guarantees or warranties, expressed or implied, as to the correctness, accuracy or completeness of the report.Neither GROCAPITAL AND AFGRI, nor any affiliate, nor any of their respective officers, directors, partners or employees, shall assume any liability for any losses arising from errors or omissions in the opnions, forecasts or information, irrespective of whether there has been any negligence by GroCapital and AFGRI, their affiliate, or their respective officers, directors, partners or employees, regardless of whether such damages were foreseen or unforeseen. The information contained in this report is confidential and may be subject to legal privilege. This report is not intended to not should it be taken to create any legal relations or contractual relations.