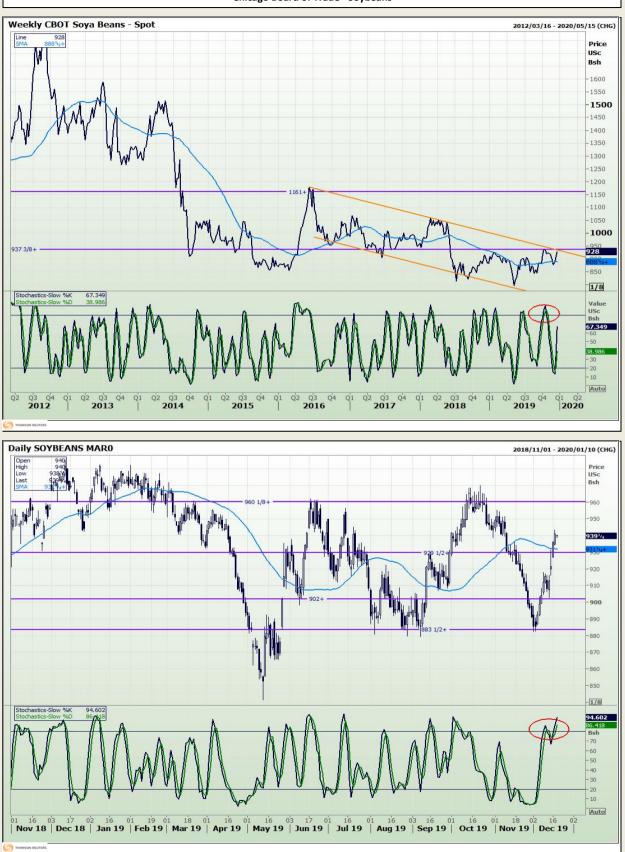

Oct 19

Market Report : 18 December 2019

## **Technical Analysis**

Chicago Board of Trade - Soybeans

DISCLAIMER: This report has been prepared by GroCapital Financial Services Pty Ltd, a wholly owned subsidiary of AFGRI Operations Limitedis provided to you for information purposes only.GROCAPITAL AND AFGRI hereby certify that the views expressed in this report were obtained from sources which GROCAPITAL AND AFGRI consider to be reliable.GROCAPITAL AND AFGRI do not make any representations or give any guarantees or warranties, expressed or implied, as to the correctness, accuracy or completeness of the report.Neither GROCAPITAL AND AFGRI, nor any affiliate, nor any of their respective officers, directors, partners or employees, shall assume any liability for any losses arising from errors or omissions in the opnions, forecasts or information, irrespective of whether there has been any negligence by GroCapital and AFGRI, their affiliate, or their respective officers, directors, partners or employees, regardless of whether such damages were foreseen or unforeseen. The information contained in this report is confidential and may be subject to legal privilege. This report is not intended to not should it be taken to create any legal relations or contractual relations.