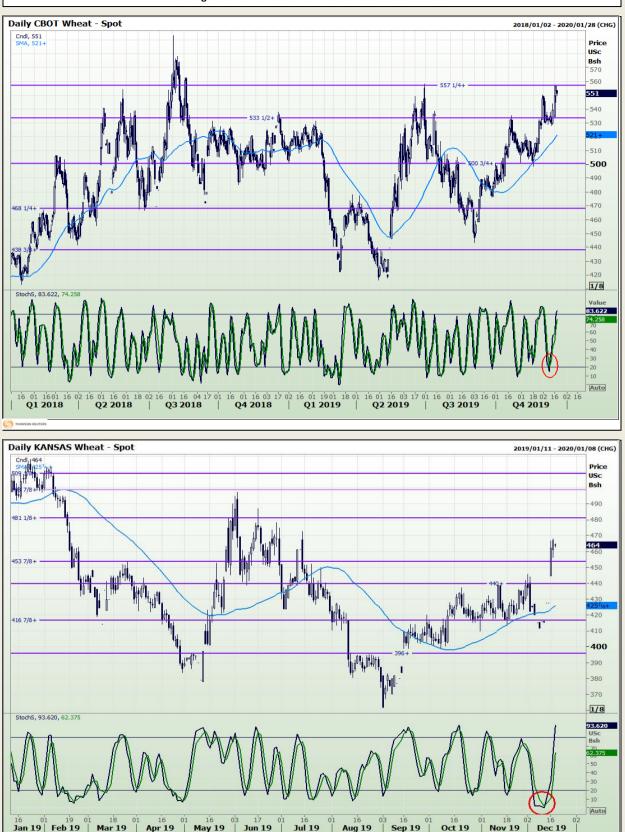

Market Report : 18 December 2019

# **Technical Analysis**

Chicago Board of Trade and Kansas Board of Trade - Wheat

DISCLAIMER: This report has been prepared by GroCapital Financial Services Pty Ltd, a wholly owned subsidiary of AFGRI Operations Limitedis provided to you for information purposes only.GROCAPITAL AND AFGRI hereby certify that the views expressed in this report were obtained from sources which GROCAPITAL AND AFGRI consider to be reliable.GROCAPITAL AND AFGRI do not make any representations or give any guarantees or warranties, expressed or implied, as to the correctness, accuracy or completeness of the report. Neither GROCAPITAL AND AFGRI, nor any affiliate, nor any of their respective officers, directors, partners or employees shall assume any liability for any losses arising from errors or omissions in the opinions, forecasts or information, irrespective of whether there has been any negligence by GroCapital and AFGRI, their affiliate, or their espective officers, directors, partners or employees, regardless of whether such damages were foreseen or unforeseen. The information contained in this report is confidential and may be subject to legal privilege. This report is not intended to not should it be taken to create any legal relations or contractual relation