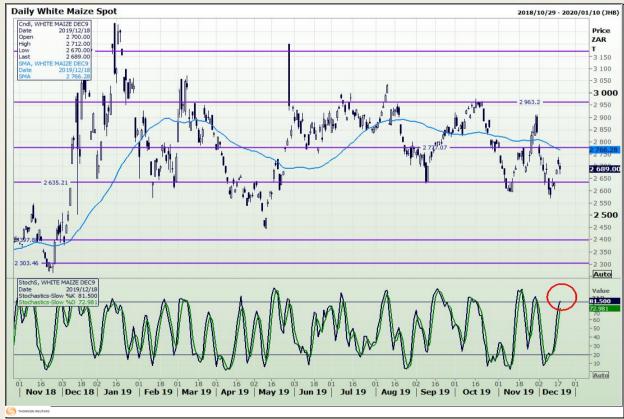

## **Technical Analysis**

South African Futures Exchange - Maize

Market Report : 19 December 2019

3rd Floor, AFGRI Building 12 Byls Bridge Boulevard Highveld Extension 73