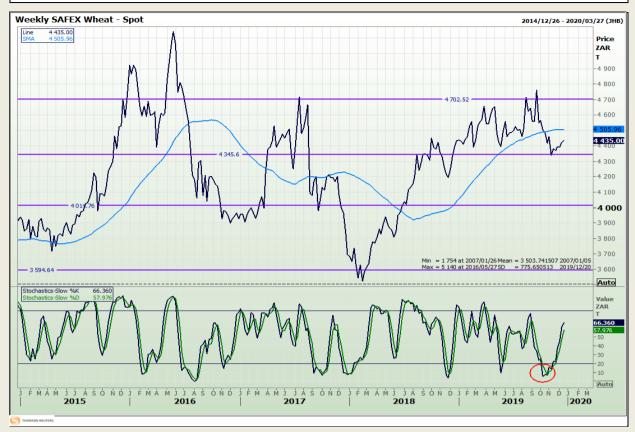

## **Technical Analysis**

South African Futures Exchange - Wheat

Market Report : 19 December 2019

3rd Floor, AFGRI Building 12 Byls Bridge Boulevard Highveld Extension 73