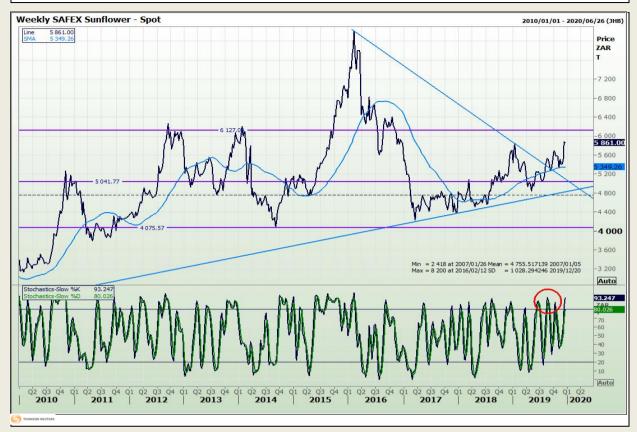

nalysis**

South African Futures Exchange - Wheat







Market Report : 19 December 2019

3rd Floor, AFGRI Building 12 Byls Bridge Boulevard Highveld Extension 73

## **Technical Analysis**

Chicago Board of Trade and Kansas Board of Trade - Wheat







Market Report : 19 December 2019

3rd Floor, AFGRI Building 12 Byls Bridge Boulevard Highveld Extension 73

## **Technical Analysis**

Chicago Board of Trade - Soybeans







Market Report : 19 December 2019

3rd Floor, AFGRI Building 12 Byls Bridge Boulevard Highveld Extension 73

## **Technical Analysis**

**South African Futures Exchange - Soybeans** 







Market Report : 19 December 2019

3rd Floor, AFGRI Building 12 Byls Bridge Boulevard Highveld Extension 73

## **Technical Analysis**

South African Futures Exchange - Sunflower