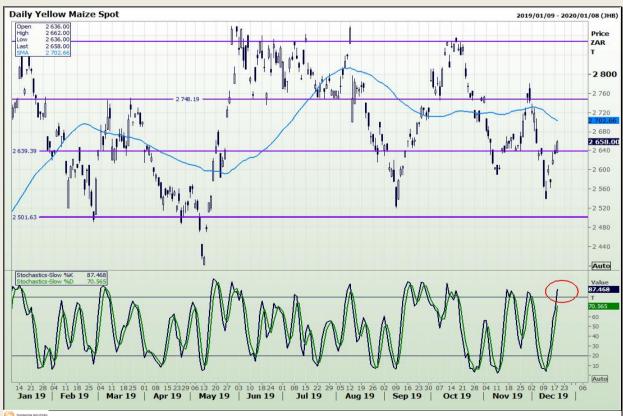

## **Technical Analysis**

South African Futures Exchange - Maize

Market Report : 19 December 2019

3rd Floor, AFGRI Building 12 Byls Bridge Boulevard Highveld Extension 73