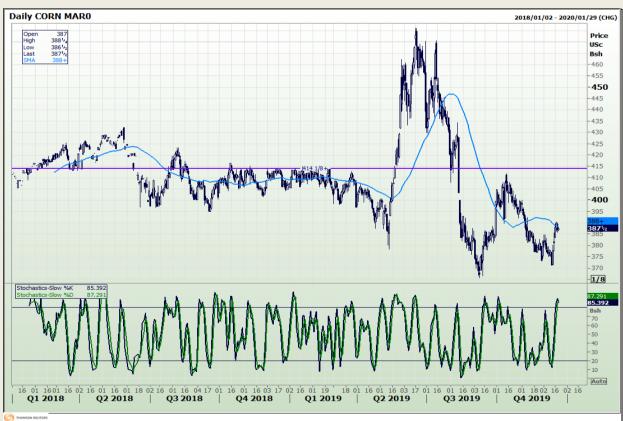

## **Technical Analysis**

Chicago Board of Trade - Corn

Market Report : 19 December 2019

3rd Floor, AFGRI Building 12 Byls Bridge Boulevard Highveld Extension 73