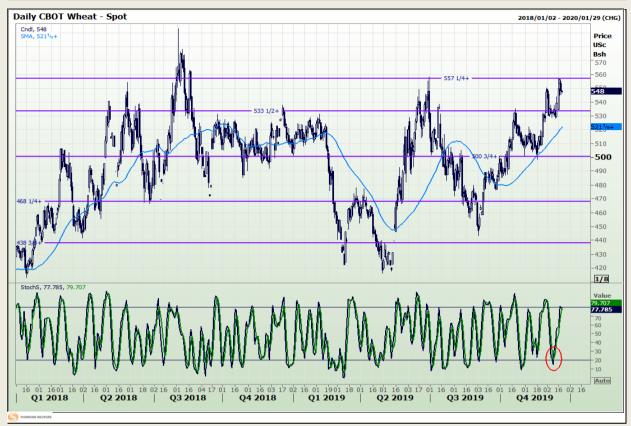

## **Technical Analysis**

Chicago Board of Trade and Kansas Board of Trade - Wheat

Market Report : 19 December 2019

3rd Floor, AFGRI Building 12 Byls Bridge Boulevard Highveld Extension 73