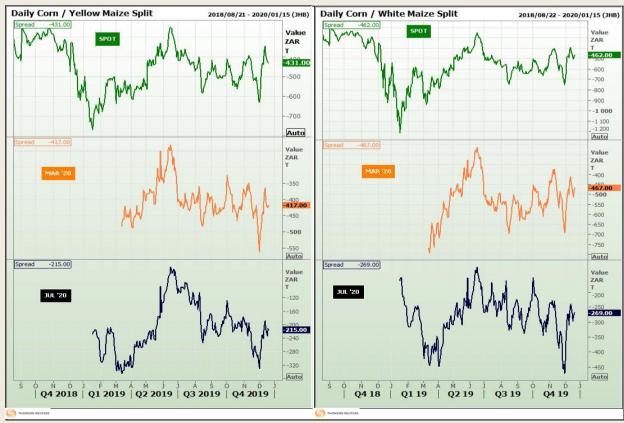

## **Technical Analysis**

**CBOT / SAFEX Spreads** 

Market Report : 19 December 2019

3rd Floor, AFGRI Building 12 Byls Bridge Boulevard Highveld Extension 73