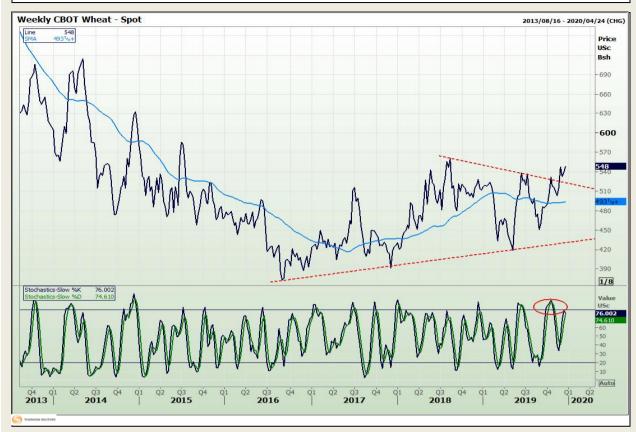

## **Technical Analysis**

Chicago Board of Trade and Kansas Board of Trade - Wheat

Market Report : 19 December 2019

3rd Floor, AFGRI Building 12 Byls Bridge Boulevard Highveld Extension 73