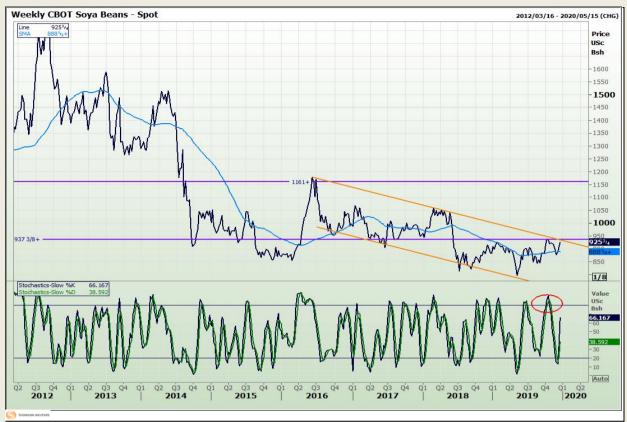

## **Technical Analysis**

Chicago Board of Trade - Soybeans

Market Report : 19 December 2019

3rd Floor, AFGRI Building 12 Byls Bridge Boulevard Highveld Extension 73