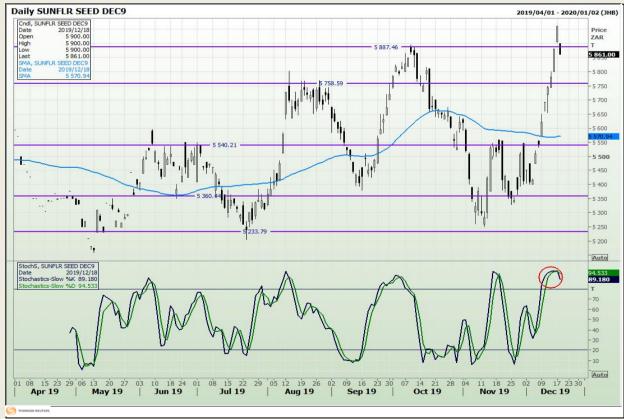

lysis**

South African Futures Exchange - Wheat







Market Report : 19 December 2019

3rd Floor, AFGRI Building 12 Byls Bridge Boulevard Highveld Extension 73

## **Technical Analysis**

Chicago Board of Trade and Kansas Board of Trade - Wheat







Market Report : 19 December 2019

3rd Floor, AFGRI Building 12 Byls Bridge Boulevard Highveld Extension 73

## **Technical Analysis**

Chicago Board of Trade - Soybeans







Market Report : 19 December 2019

3rd Floor, AFGRI Building 12 Byls Bridge Boulevard Highveld Extension 73

## **Technical Analysis**

**South African Futures Exchange - Soybeans** 







Market Report : 19 December 2019

3rd Floor, AFGRI Building 12 Byls Bridge Boulevard Highveld Extension 73

## **Technical Analysis**

South African Futures Exchange - Sunflower