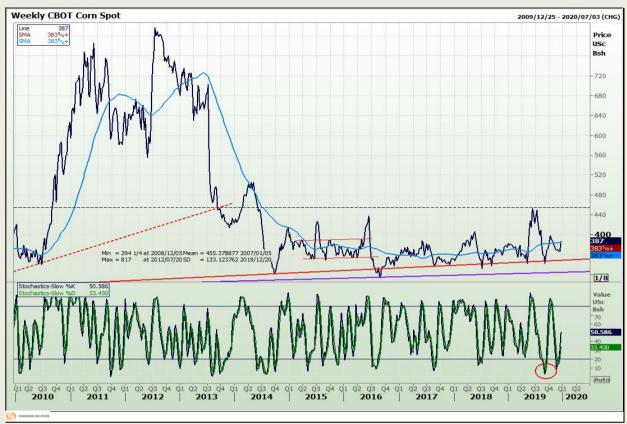

## **Technical Analysis**

Chicago Board of Trade - Corn

Market Report : 19 December 2019

3rd Floor, AFGRI Building 12 Byls Bridge Boulevard Highveld Extension 73