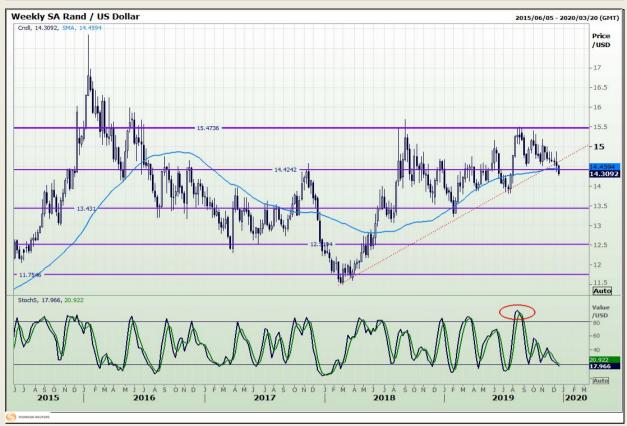

## **Technical Analysis**

Rand / US Dollar

Market Report : 19 December 2019

3rd Floor, AFGRI Building 12 Byls Bridge Boulevard Highveld Extension 73