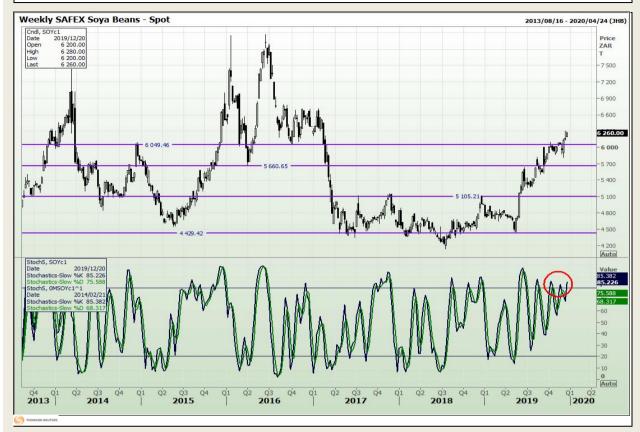

## **Technical Analysis**

**South African Futures Exchange - Soybeans** 

Market Report : 19 December 2019

3rd Floor, AFGRI Building 12 Byls Bridge Boulevard Highveld Extension 73