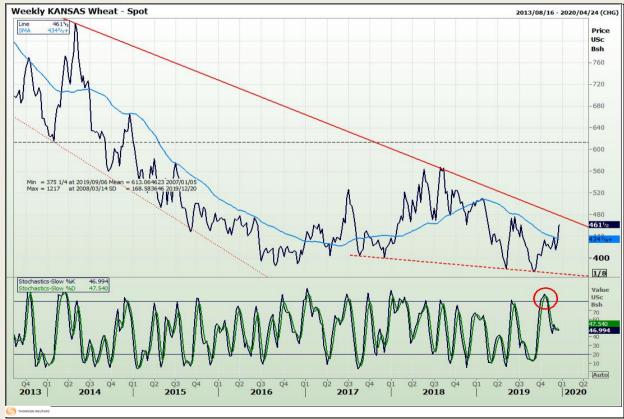

## **Technical Analysis**

Chicago Board of Trade and Kansas Board of Trade - Wheat

Market Report : 19 December 2019

3rd Floor, AFGRI Building 12 Byls Bridge Boulevard Highveld Extension 73