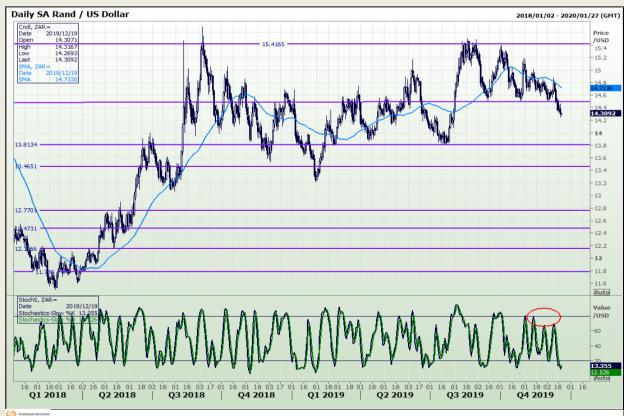

## **Technical Analysis**

Rand / US Dollar

Market Report : 19 December 2019

3rd Floor, AFGRI Building 12 Byls Bridge Boulevard Highveld Extension 73