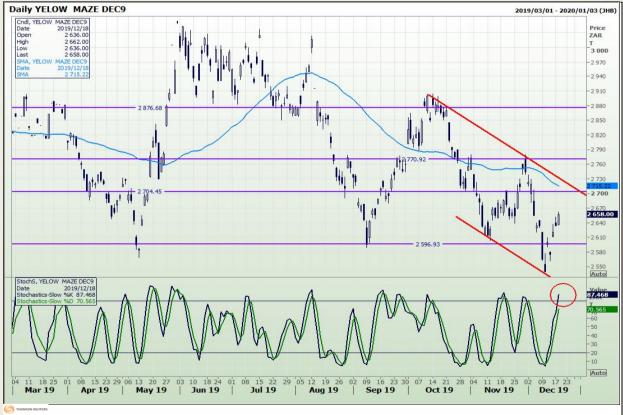

## **Technical Analysis**

South African Futures Exchange - Maize

Market Report : 19 December 2019

3rd Floor, AFGRI Building 12 Byls Bridge Boulevard Highveld Extension 73