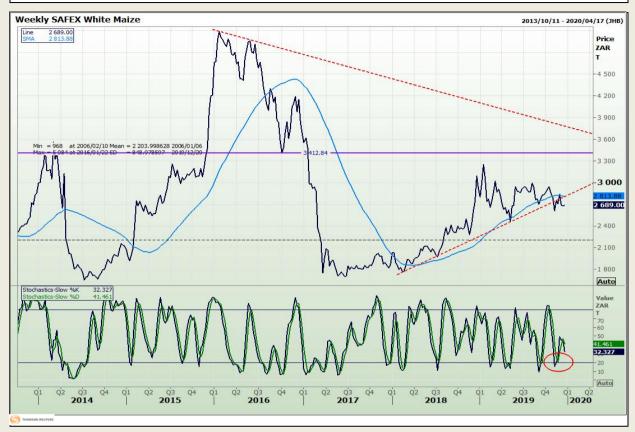

## **Technical Analysis**

South African Futures Exchange - Maize

Market Report : 19 December 2019

3rd Floor, AFGRI Building 12 Byls Bridge Boulevard Highveld Extension 73