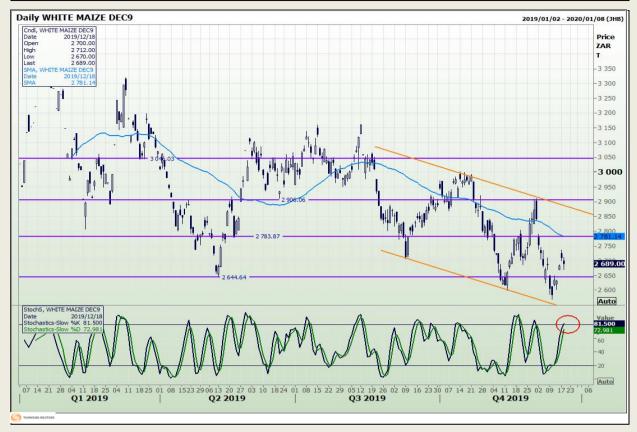

## **Technical Analysis**

South African Futures Exchange - Maize

Market Report : 19 December 2019

3rd Floor, AFGRI Building 12 Byls Bridge Boulevard Highveld Extension 73