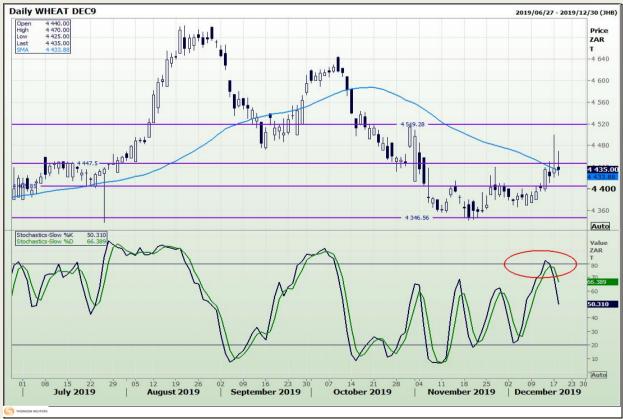

## **Technical Analysis**

South African Futures Exchange - Wheat

Market Report : 19 December 2019

3rd Floor, AFGRI Building 12 Byls Bridge Boulevard Highveld Extension 73