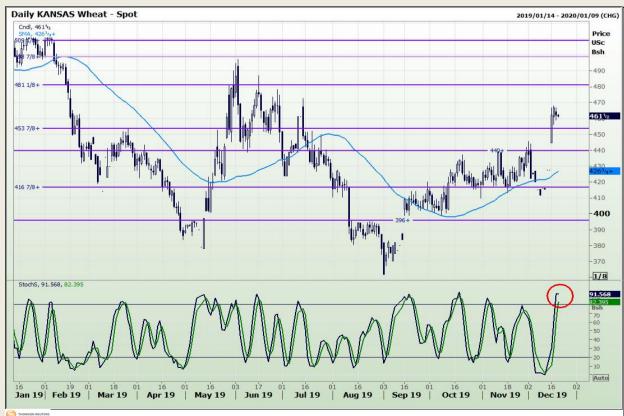

## **Technical Analysis**

Chicago Board of Trade and Kansas Board of Trade - Wheat

Market Report : 19 December 2019

3rd Floor, AFGRI Building 12 Byls Bridge Boulevard Highveld Extension 73