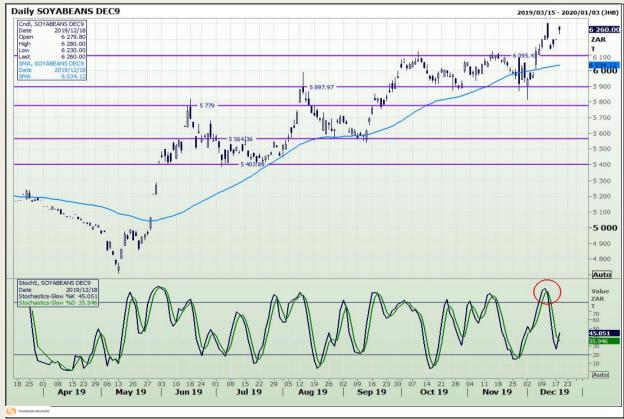

## **Technical Analysis**

Chicago Board of Trade - Soybeans

Market Report : 19 December 2019

3rd Floor, AFGRI Building 12 Byls Bridge Boulevard Highveld Extension 73