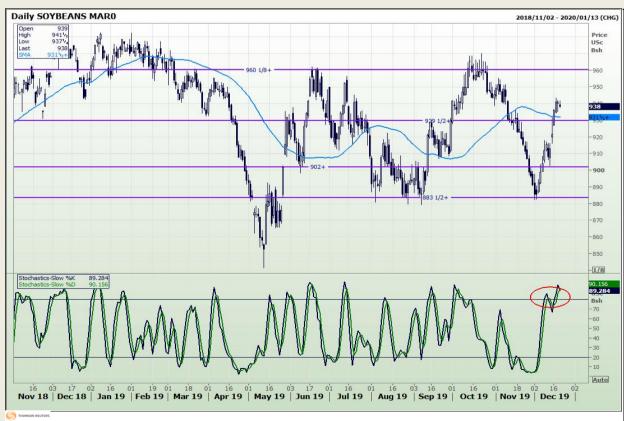

## **Technical Analysis**

Chicago Board of Trade - Soybeans

Market Report : 19 December 2019

3rd Floor, AFGRI Building 12 Byls Bridge Boulevard Highveld Extension 73