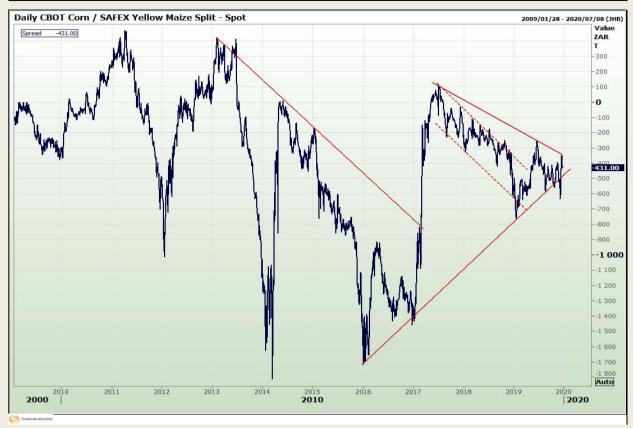

## **Technical Analysis**

**CBOT / SAFEX Spreads** 

Market Report : 19 December 2019

3rd Floor, AFGRI Building 12 Byls Bridge Boulevard Highveld Extension 73