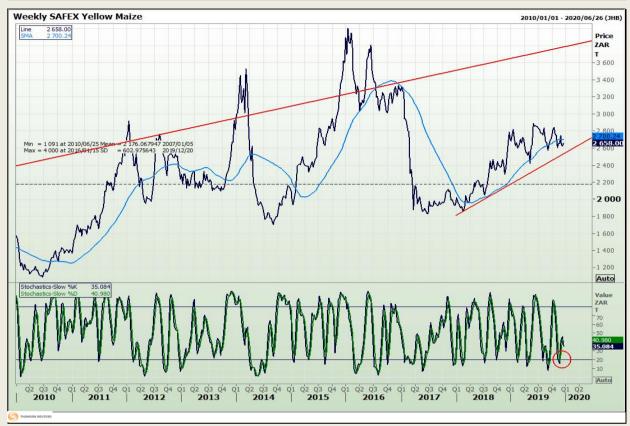

## **Technical Analysis**

South African Futures Exchange - Maize

Market Report : 19 December 2019

3rd Floor, AFGRI Building 12 Byls Bridge Boulevard Highveld Extension 73