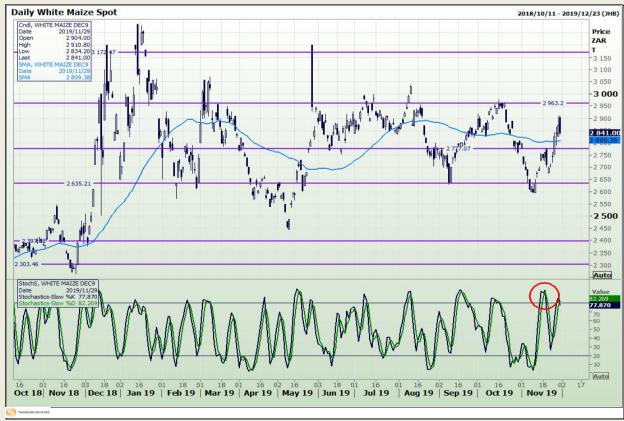

# **Technical Analysis**

South African Futures Exchange - Maize

DISCLAIMER: This report has been prepared by GroCapital Financial Services Pty Ltd, a wholly owned subsidiary of AFGRI Operations Limitedis provided to you for information purposes only.GROCAPITAL AND AFGRI hereby certify that the views expressed in this report were obtained from sources which GROCAPITAL AND AFGRI consider to be reliable.GROCAPITAL AND AFGRI do not make any representations or give any guarantees or warranties, expressed or implied, as to the correctness, accuracy or completeness of the report.Neither GROCAPITAL AND AFGRI, on any of their respective officers, directors, partners or employees, shall assume any liability for any losses arising from errors or omissions in the opinions, forecasts or information, irrespective of whether there has been any negligence by GroCapital and AFGRI, their affiliate, or their respective officers, directors, partners or employees, regardless of whether such damages were foreseen or unforeseen. The information contained in this report is confidential and may be subject to legal privilege. This

Market Report : 02 December 2019

3rd Floor, AFGRI Building 12 Byls Bridge Boulevard Highveld Extension 73