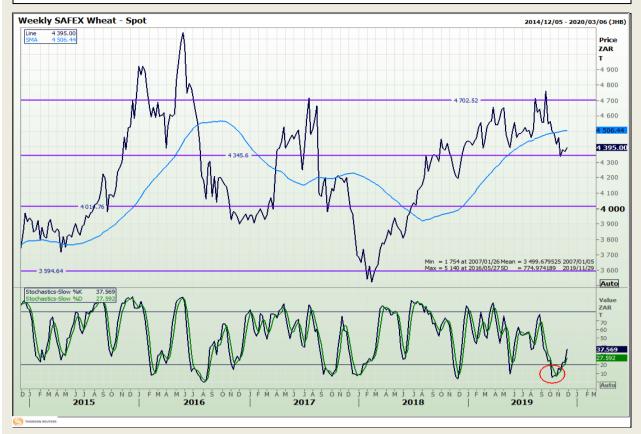

# **Technical Analysis**

South African Futures Exchange - Wheat

DISCLAIMER: This report has been prepared by GroCapital Financial Services Pty Ltd, a wholly owned subsidiary of AFGRI Operations Limitedis provided to you for information purposes only.GROCAPITAL AND AFGRI hereby certify that the views expressed in this report were obtained from sources which GROCAPITAL AND AFGRI consider to be reliable.GROCAPITAL AND AFGRI do not make any representations or give any guarantees or warranties, expressed or implied, as to the correctness, accuracy or completeness of the report.Net Hort GROCAPITAL AND AFGRI, nor any of their respective officers, directors, partners or employees shall assume any liability for any losses arising from errors or omissions in the opinions, forecasts or information, irrespective of whether there has been any negligence by GroCapital and AFGRI, their affiliate, or their respective officers, directors, partners or employees, regardless of whether such damages were foreseen or unforeseen. The information contained in this report is confidential and may be subject to legal privilege. This

Market Report : 02 December 2019

3rd Floor, AFGRI Building 12 Byls Bridge Boulevard Highveld Extension 73