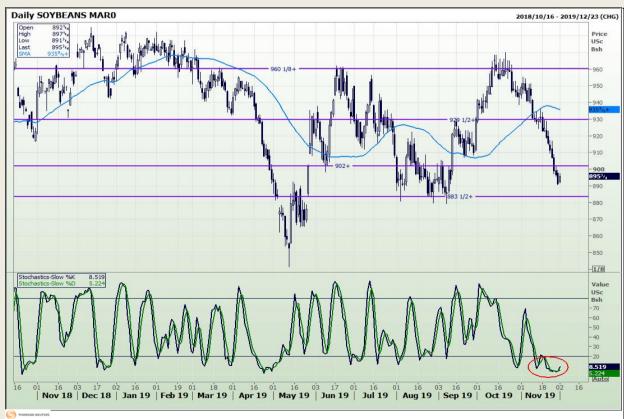

# **Technical Analysis**

Chicago Board of Trade - Soybeans

DISCLAIMER: This report has been prepared by GroCapital Financial Services Pty Ltd, a wholly owned subsidiary of AFGRI Operations Limitedis provided to you for information purposes only.GROCAPITAL AND AFGRI hereby certify that the views expressed in this report were obtained from sources which GROCAPITAL AND AFGRI consider to be reliable.GROCAPITAL AND AFGRI do not make any representations or give any guarantees or warranties, expressed or implied, as to the correctness, accuracy or completeness of the report.Neither GROCAPITAL AND AFGRI, nor any of their respective officers, directors, partners or employees, shall assume any liability for any losses arising from errors or omissions in the opinions, forecasts or information, irrespective of whether there has been any negligence by GroCapital and AFGRI, their affiliate, or their respective officers, directors, partners or employees, regardless of whether such damages were foreseen or unforeseen. The information contained in this report is confidential and may be subject to legal privilege. This

Market Report : 02 December 2019

3rd Floor, AFGRI Building 12 Byls Bridge Boulevard Highveld Extension 73