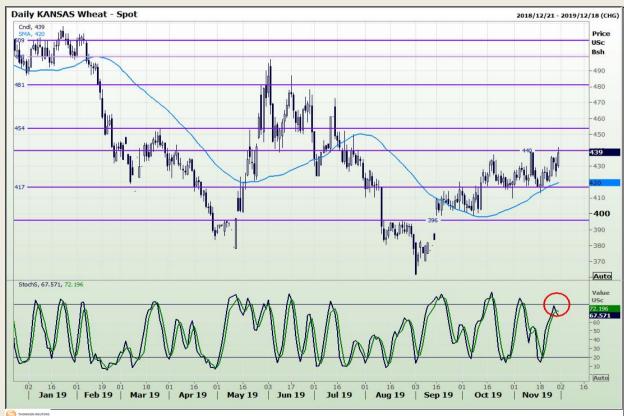

# **Technical Analysis**

Chicago Board of Trade and Kansas Board of Trade - Wheat

DISCLAIMER: This report has been prepared by GroCapital Financial Services Pty Ltd, a wholly owned subsidiary of AFGRI Operations Limitedis provided to you for information purposes only.GROCAPITAL AND AFGRI hereby certify that the views expressed in this report were obtained from sources which GROCAPITAL AND AFGRI consider to be reliable.GROCAPITAL AND AFGRI do not make any representations or give any guarantees or warranties, expressed or implied, as to the correctness, accuracy or completeness of the report.Net here GROCAPITAL AND AFGRI, nor any of their respective officers, directors, partners or employees shall assume any liability for any losses arising from errors or omissions in the opinions, forecasts or information, irrespective of whether there has been any negligence by GroCapital and AFGRI, their affiliate, or their respective officers, directors, partners or employees, regardless of whether such damages were foreseen or unforeseen. The information contained in this report is confidential and may be subject to legal privilege. This

Market Report : 02 December 2019

3rd Floor, AFGRI Building 12 Byls Bridge Boulevard Highveld Extension 73