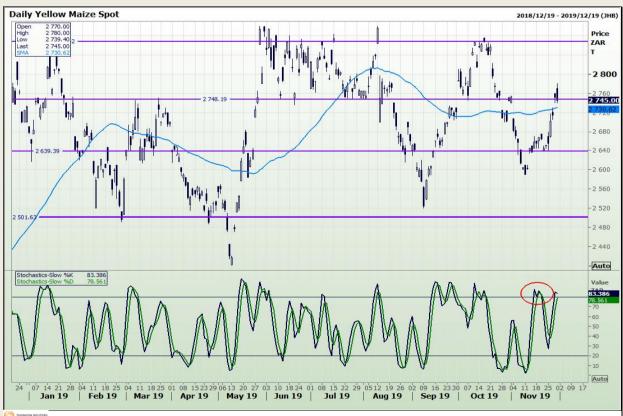

# **Technical Analysis**

South African Futures Exchange - Maize

DISCLAIMER: This report has been prepared by GroCapital Financial Services Pty Ltd, a wholly owned subsidiary of AFGRI Operations Limitedis provided to you for information purposes only.GROCAPITAL AND AFGRI hereby certify that the views expressed in this report were obtained from sources which GROCAPITAL AND AFGRI consider to be reliable.GROCAPITAL AND AFGRI do not make any representations or give any guarantees or warranties, expressed or implied, as to the correctness, accuracy or completeness of the report.Net Hort GROCAPITAL AND AFGRI, nor any of their respective officers, directors, partners or employees shall assume any liability for any losses arising from errors or omissions in the opinions, forecasts or information, irrespective of whether there has been any negligence by GroCapital and AFGRI, their affiliate, or their respective officers, directors, partners or employees, regardless of whether such damages were foreseen or unforeseen. The information contained in this report is confidential and may be subject to legal privilege. This

Market Report : 02 December 2019

3rd Floor, AFGRI Building 12 Byls Bridge Boulevard Highveld Extension 73