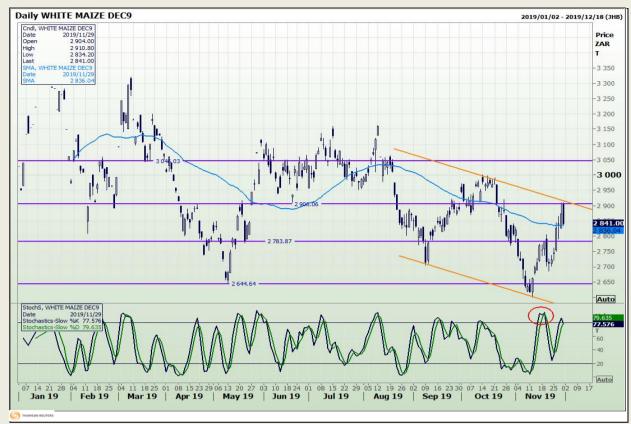

# **Technical Analysis**

South African Futures Exchange - Maize

DISCLAIMER: This report has been prepared by GroCapital Financial Services Pty Ltd, a wholly owned subsidiary of AFGRI Operations Limitedis provided to you for information purposes only.GROCAPITAL AND AFGRI hereby certify that the views expressed in this report were obtained from sources which GROCAPITAL AND AFGRI consider to be reliable.GROCAPITAL AND AFGRI do not make any representations or give any guarantees or warranties, expressed or implied, as to the correctness, accuracy or completeness of the report.Neither GROCAPITAL AND AFGRI, on any of their respective officers, directors, partners or employees, shall assume any liability for any losses arising from errors or omissions in the opinions, forecasts or information, irrespective of whether there has been any negligence by GroCapital and AFGRI, their affiliate, or their respective officers, directors, partners or employees, regardless of whether such damages were foreseen or unforeseen. The information contained in this report is confidential and may be subject to legal privilege. This

Market Report : 02 December 2019

3rd Floor, AFGRI Building 12 Byls Bridge Boulevard Highveld Extension 73