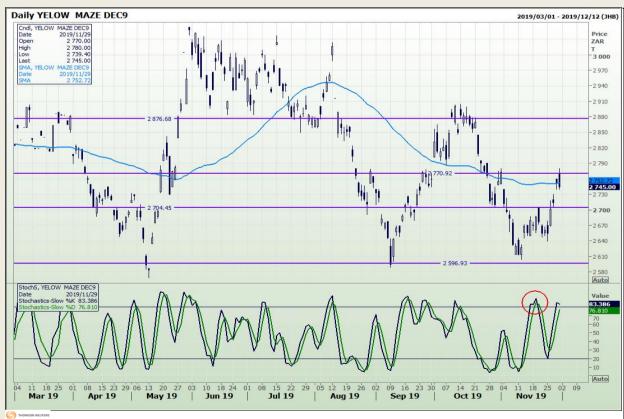

# **Technical Analysis**

South African Futures Exchange - Maize

DISCLAIMER: This report has been prepared by GroCapital Financial Services Pty Ltd, a wholly owned subsidiary of AFGRI Operations Limitedis provided to you for information purposes only.GROCAPITAL AND AFGRI hereby certify that the views expressed in this report were obtained from sources which GROCAPITAL AND AFGRI consider to be reliable.GROCAPITAL AND AFGRI do not make any representations or give any guarantees or warranties, expressed or implied, as to the correctness, accuracy or completeness of the report.Net Hort GROCAPITAL AND AFGRI, nor any of their respective officers, directors, partners or employees shall assume any liability for any losses arising from errors or omissions in the opinions, forecasts or information, irrespective of whether there has been any negligence by GroCapital and AFGRI, their affiliate, or their respective officers, directors, partners or employees, regardless of whether such damages were foreseen or unforeseen. The information contained in this report is confidential and may be subject to legal privilege. This

Market Report : 02 December 2019

3rd Floor, AFGRI Building 12 Byls Bridge Boulevard Highveld Extension 73