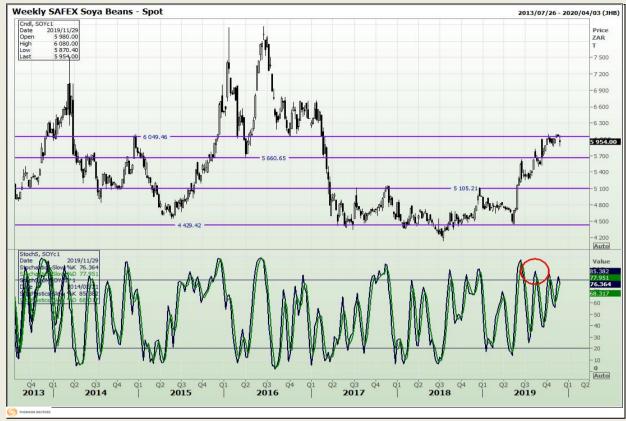

## **Technical Analysis**

**South African Futures Exchange - Soybeans** 

DISCLAIMER: This report has been prepared by GroCapital Financial Services Pty Ltd, a wholly owned subsidiary of AFGRI Operations Limitedis provided to you for information purposes only.GROCAPITAL AND AFGRI hereby certify that the views expressed in this report were obtained from sources which GROCAPITAL AND AFGRI consider to be reliable.GROCAPITAL AND AFGRI do not make any representations or give any guarantees or warranties, expressed or implied, as to the correctness, accuracy or completeness of the report.Neither GROCAPITAL AND AFGRI, on any of their respective officers, directors, partners or employees, shall assume any liability for any losses arising from errors or omissions in the opinions, forecasts or information, irrespective of whether there has been any negligence by GroCapital and AFGRI, their affiliate, or their respective officers, directors, partners or employees, regardless of whether such damages were foreseen or unforeseen. The information contained in this report is confidential and may be subject to legal privilege. This

Market Report : 02 December 2019

3rd Floor, AFGRI Building 12 Byls Bridge Boulevard Highveld Extension 73