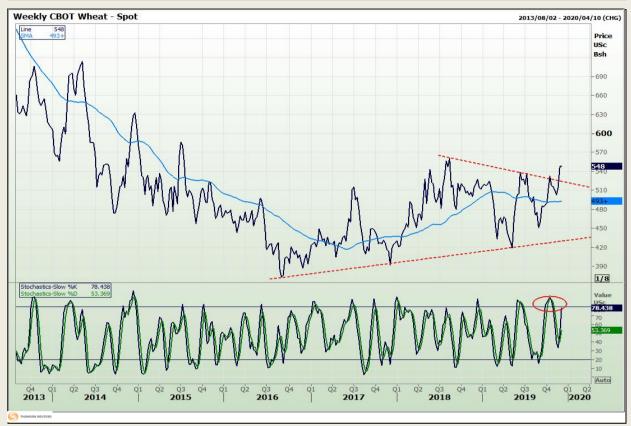

## **Technical Analysis**

Chicago Board of Trade and Kansas Board of Trade - Wheat

DISCLAIMER: This report has been prepared by GroCapital Financial Services Pty Ltd, a wholly owned subsidiary of AFGRI Operations Limitedis provided to you for information purposes only.GROCAPITAL AND AFGRI hereby certify that the views expressed in this report were obtained from sources which GROCAPITAL AND AFGRI consider to be reliable.GROCAPITAL AND AFGRI do not make any representations or give any guarantees or warranties, expressed or implied, as to the correctness, accuracy or completeness of the report.Neither GROCAPITAL AND AFGRI, on any of their respective officers, directors, partners or employees, shall assume any liability for any losses arising from errors or omissions in the opinions, forecasts or information, irrespective of whether there has been any negligence by GroCapital and AFGRI, their affiliate, or their respective officers, directors, partners or employees, regardless of whether such damages were foreseen or unforeseen. The information contained in this report is confidential and may be subject to legal privilege. This

Market Report : 02 December 2019

3rd Floor, AFGRI Building 12 Byls Bridge Boulevard Highveld Extension 73