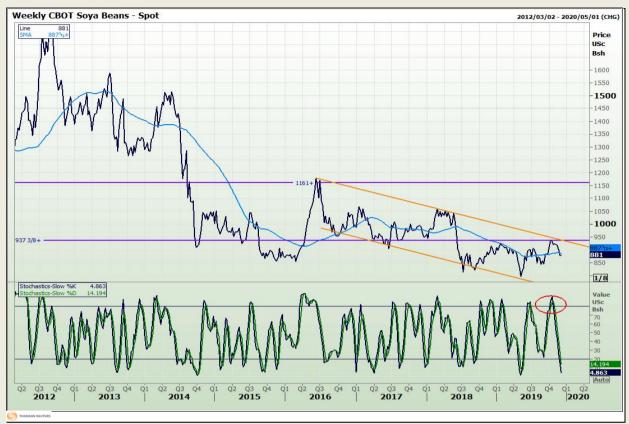

# **Technical Analysis**

Chicago Board of Trade - Soybeans

DISCLAIMER: This report has been prepared by GroCapital Financial Services Pty Ltd, a wholly owned subsidiary of AFGRI Operations Limitedis provided to you for information purposes only.GROCAPITAL AND AFGRI hereby certify that the views expressed in this report were obtained from sources which GROCAPITAL AND AFGRI consider to be reliable.GROCAPITAL AND AFGRI do not make any representations or give any guarantees or warranties, expressed or implied, as to the correctness, accuracy or completeness of the report.Neither GROCAPITAL AND AFGRI, nor any of their respective officers, directors, partners or employees, shall assume any liability for any losses arising from errors or omissions in the opinions, forecasts or information, irrespective of whether there has been any negligence by GroCapital and AFGRI, their affiliate, or their respective officers, directors, partners or employees, regardless of whether such damages were foreseen or unforeseen. The information contained in this report is confidential and may be subject to legal privilege. This

Market Report : 02 December 2019

3rd Floor, AFGRI Building 12 Byls Bridge Boulevard Highveld Extension 73