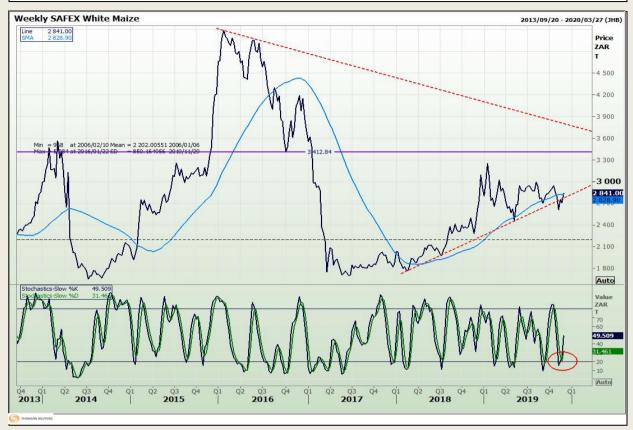

# **Technical Analysis**

South African Futures Exchange - Maize

DISCLAIMER: This report has been prepared by GroCapital Financial Services Pty Ltd, a wholly owned subsidiary of AFGRI Operations Limitedis provided to you for information purposes only.GROCAPITAL AND AFGRI hereby certify that the views expressed in this report were obtained from sources which GROCAPITAL AND AFGRI consider to be reliable.GROCAPITAL AND AFGRI do not make any representations or give any guarantees or warranties, expressed or implied, as to the correctness, accuracy or completeness of the report.Neither GROCAPITAL AND AFGRI, on any of their respective officers, directors, partners or employees, shall assume any liability for any losses arising from errors or omissions in the opinions, forecasts or information, irrespective of whether there has been any negligence by GroCapital and AFGRI, their affiliate, or their respective officers, directors, partners or employees, regardless of whether such damages were foreseen or unforeseen. The information contained in this report is confidential and may be subject to legal privilege. This

Market Report : 02 December 2019

3rd Floor, AFGRI Building 12 Byls Bridge Boulevard Highveld Extension 73