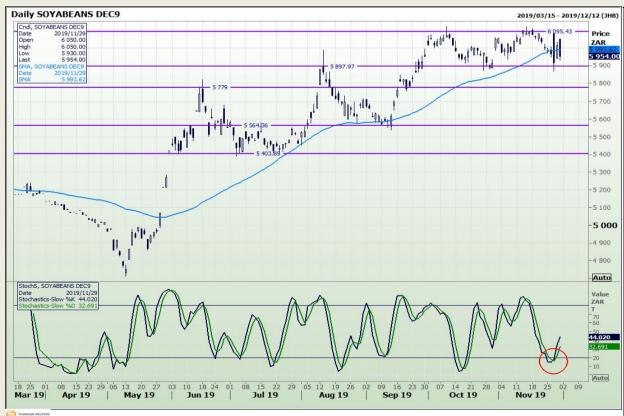

# **Technical Analysis**

Chicago Board of Trade - Soybeans

DISCLAIMER: This report has been prepared by GroCapital Financial Services Pty Ltd, a wholly owned subsidiary of AFGRI Operations Limitedis provided to you for information purposes only.GROCAPITAL AND AFGRI hereby certify that the views expressed in this report were obtained from sources which GROCAPITAL AND AFGRI consider to be reliable.GROCAPITAL AND AFGRI do not make any representations or give any guarantees or warranties, expressed or implied, as to the correctness, accuracy or completeness of the report.Neither GROCAPITAL AND AFGRI, nor any of their respective officers, directors, partners or employees, shall assume any liability for any losses arising from errors or omissions in the opinions, forecasts or information, irrespective of whether there has been any negligence by GroCapital and AFGRI, their affiliate, or their respective officers, directors, partners or employees, regardless of whether such damages were foreseen or unforeseen. The information contained in this report is confidential and may be subject to legal privilege. This

Market Report : 02 December 2019

3rd Floor, AFGRI Building 12 Byls Bridge Boulevard Highveld Extension 73