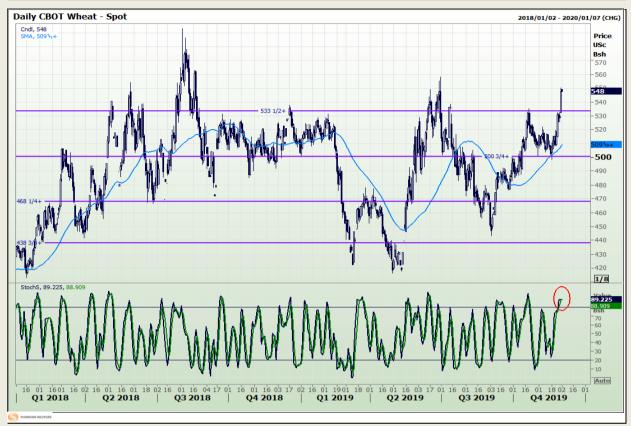

## **Technical Analysis**

Chicago Board of Trade and Kansas Board of Trade - Wheat

DISCLAIMER: This report has been prepared by GroCapital Financial Services Pty Ltd, a wholly owned subsidiary of AFGRI Operations Limitedis provided to you for information purposes only.GROCAPITAL AND AFGRI hereby certify that the views expressed in this report were obtained from sources which GROCAPITAL AND AFGRI consider to be reliable.GROCAPITAL AND AFGRI do not make any representations or give any guarantees or warranties, expressed or implied, as to the correctness, accuracy or completeness of the report.Neither GROCAPITAL AND AFGRI, on any of their respective officers, directors, partners or employees, shall assume any liability for any losses arising from errors or omissions in the opinions, forecasts or information, irrespective of whether there has been any negligence by GroCapital and AFGRI, their affiliate, or their respective officers, directors, partners or employees, regardless of whether such damages were foreseen or unforeseen. The information contained in this report is confidential and may be subject to legal privilege. This

Market Report : 02 December 2019

3rd Floor, AFGRI Building 12 Byls Bridge Boulevard Highveld Extension 73