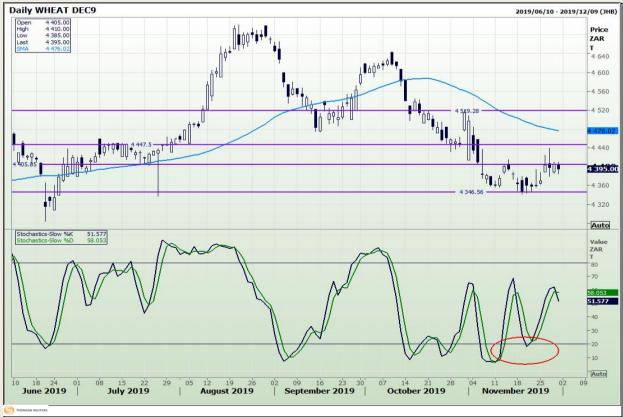

# **Technical Analysis**

South African Futures Exchange - Wheat

DISCLAIMER: This report has been prepared by GroCapital Financial Services Pty Ltd, a wholly owned subsidiary of AFGRI Operations Limitedis provided to you for information purposes only.GROCAPITAL AND AFGRI hereby certify that the views expressed in this report were obtained from sources which GROCAPITAL AND AFGRI consider to be reliable.GROCAPITAL AND AFGRI do not make any representations or give any guarantees or warranties, expressed or implied, as to the correctness, accuracy or completeness of the report.Net Hort GROCAPITAL AND AFGRI, nor any of their respective officers, directors, partners or employees shall assume any liability for any losses arising from errors or omissions in the opinions, forecasts or information, irrespective of whether there has been any negligence by GroCapital and AFGRI, their affiliate, or their respective officers, directors, partners or employees, regardless of whether such damages were foreseen or unforeseen. The information contained in this report is confidential and may be subject to legal privilege. This

Market Report : 02 December 2019

3rd Floor, AFGRI Building 12 Byls Bridge Boulevard Highveld Extension 73