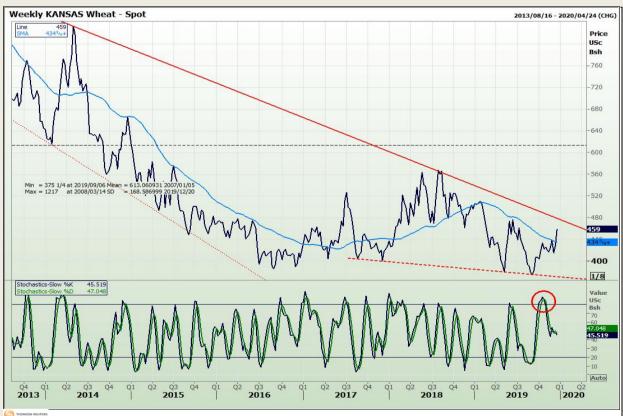

# **Technical Analysis**

Chicago Board of Trade and Kansas Board of Trade - Wheat

Market Report : 20 December 2019

3rd Floor, AFGRI Building 12 Byls Bridge Boulevard Highveld Extension 73