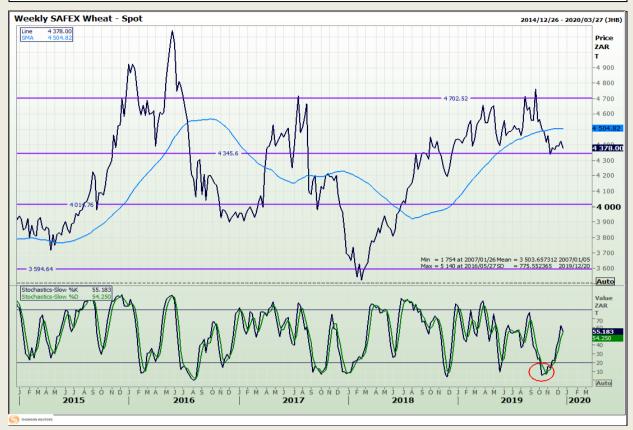

## **Technical Analysis**

South African Futures Exchange - Wheat

Market Report : 20 December 2019

3rd Floor, AFGRI Building 12 Byls Bridge Boulevard Highveld Extension 73