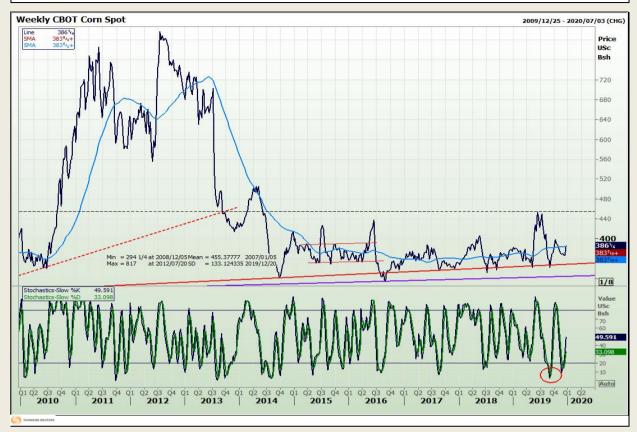

## **Technical Analysis**

Chicago Board of Trade - Corn

Market Report : 20 December 2019

3rd Floor, AFGRI Building 12 Byls Bridge Boulevard Highveld Extension 73