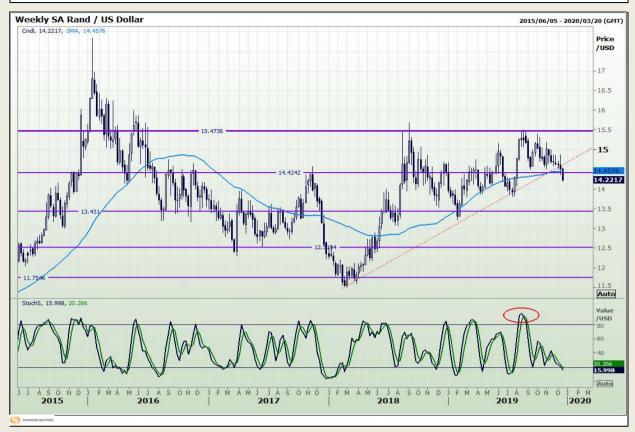

## **Technical Analysis**

Rand / US Dollar

Market Report : 20 December 2019

3rd Floor, AFGRI Building 12 Byls Bridge Boulevard Highveld Extension 73