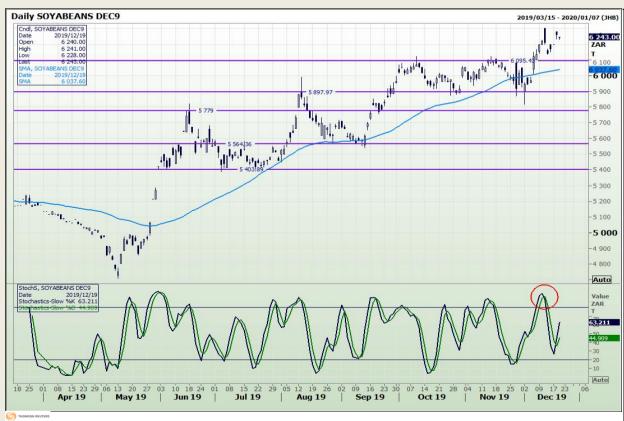

# **Technical Analysis**

Chicago Board of Trade - Soybeans

Market Report : 20 December 2019

3rd Floor, AFGRI Building 12 Byls Bridge Boulevard Highveld Extension 73