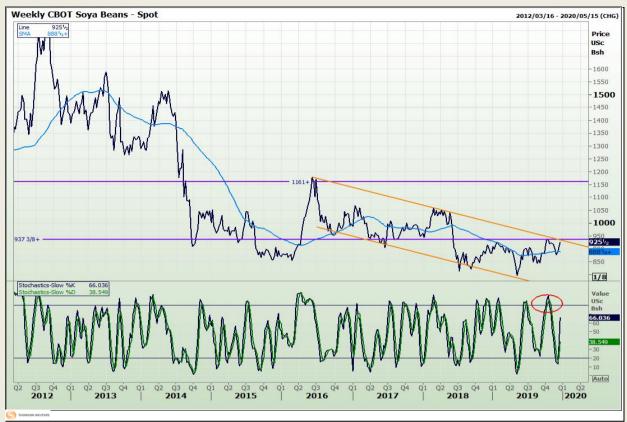

# **Technical Analysis**

Chicago Board of Trade - Soybeans

Market Report : 20 December 2019

3rd Floor, AFGRI Building 12 Byls Bridge Boulevard Highveld Extension 73