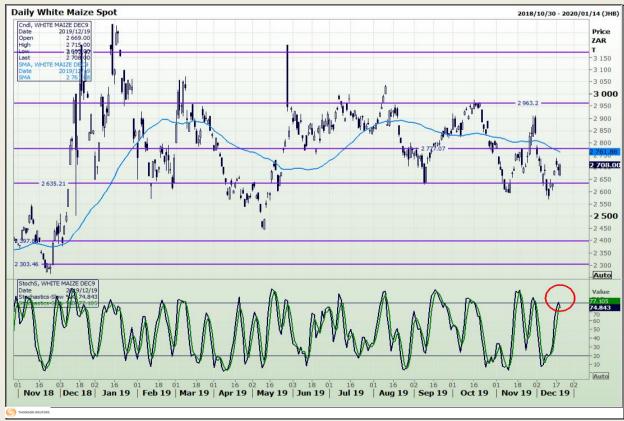

# **Technical Analysis**

South African Futures Exchange - Maize

Market Report : 20 December 2019

3rd Floor, AFGRI Building 12 Byls Bridge Boulevard Highveld Extension 73