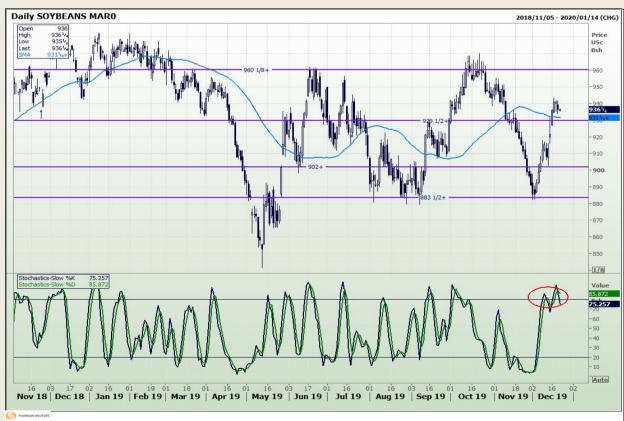

# **Technical Analysis**

Chicago Board of Trade - Soybeans

Market Report : 20 December 2019

3rd Floor, AFGRI Building 12 Byls Bridge Boulevard Highveld Extension 73