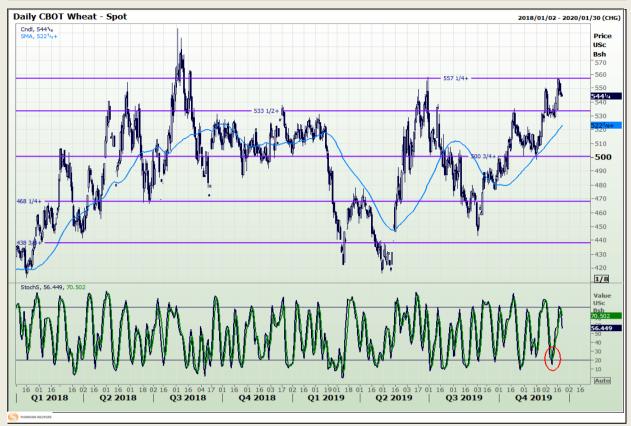

# **Technical Analysis**

Chicago Board of Trade and Kansas Board of Trade - Wheat

Market Report : 20 December 2019

3rd Floor, AFGRI Building 12 Byls Bridge Boulevard Highveld Extension 73