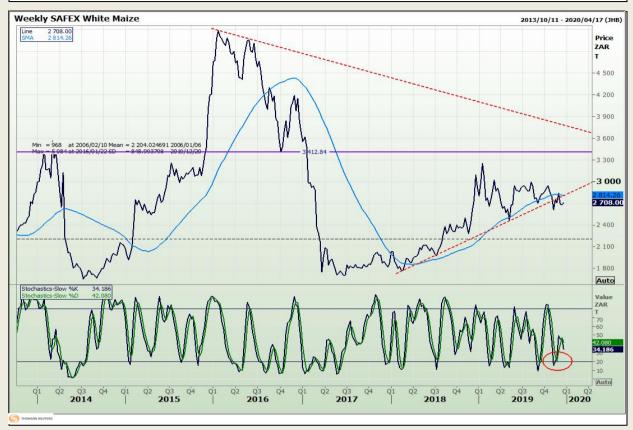

# **Technical Analysis**

South African Futures Exchange - Maize

Market Report : 20 December 2019

3rd Floor, AFGRI Building 12 Byls Bridge Boulevard Highveld Extension 73