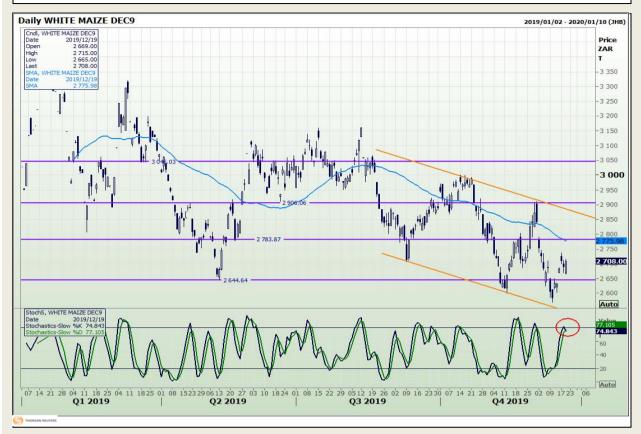

# **Technical Analysis**

South African Futures Exchange - Maize

Market Report : 20 December 2019

3rd Floor, AFGRI Building 12 Byls Bridge Boulevard Highveld Extension 73