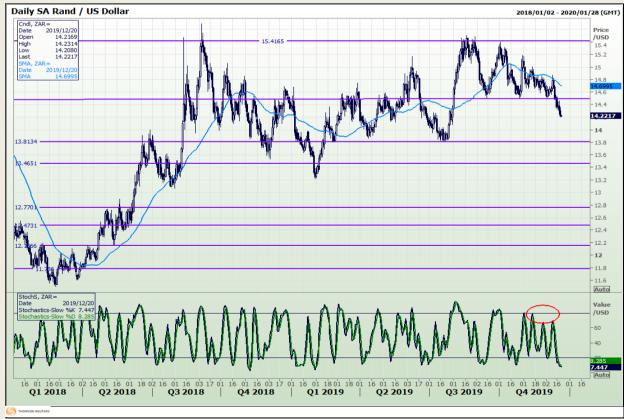

## **Technical Analysis**

Rand / US Dollar

Market Report : 20 December 2019

3rd Floor, AFGRI Building 12 Byls Bridge Boulevard Highveld Extension 73