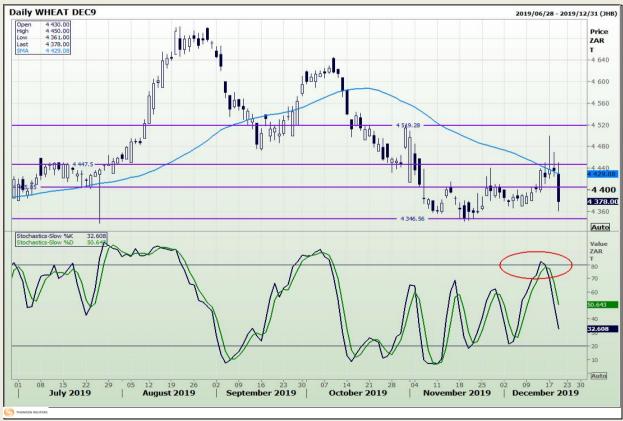

## **Technical Analysis**

South African Futures Exchange - Wheat

Market Report : 20 December 2019

3rd Floor, AFGRI Building 12 Byls Bridge Boulevard Highveld Extension 73