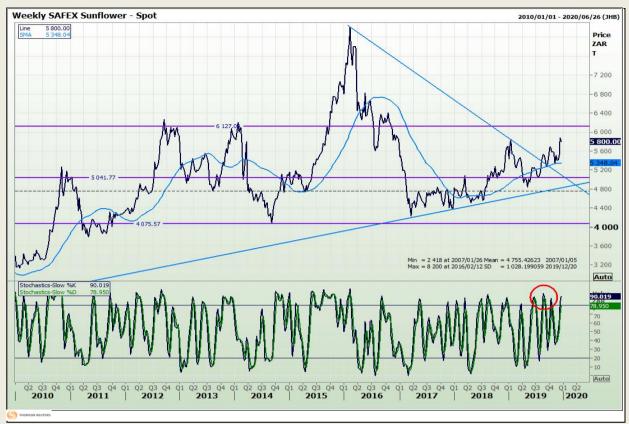

al Analysis**

South African Futures Exchange - Wheat







Market Report : 20 December 2019

3rd Floor, AFGRI Building 12 Byls Bridge Boulevard Highveld Extension 73

# **Technical Analysis**

Chicago Board of Trade and Kansas Board of Trade - Wheat







Market Report : 20 December 2019

3rd Floor, AFGRI Building 12 Byls Bridge Boulevard Highveld Extension 73

# **Technical Analysis**

Chicago Board of Trade - Soybeans







Market Report : 20 December 2019

3rd Floor, AFGRI Building 12 Byls Bridge Boulevard Highveld Extension 73

# **Technical Analysis**

**South African Futures Exchange - Soybeans** 







Market Report : 20 December 2019

3rd Floor, AFGRI Building 12 Byls Bridge Boulevard Highveld Extension 73

# **Technical Analysis**

South African Futures Exchange - Sunflower