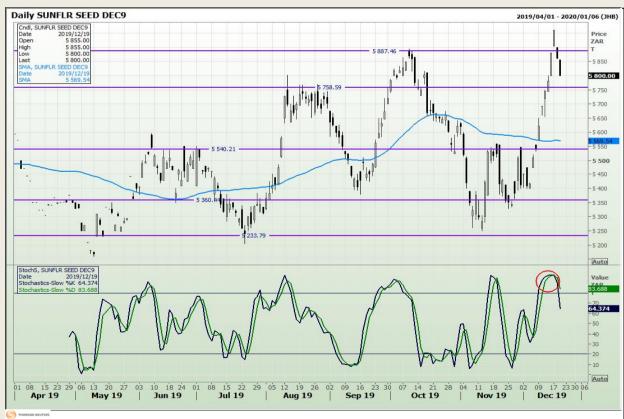

Analysis**

South African Futures Exchange - Wheat







Market Report : 20 December 2019

3rd Floor, AFGRI Building 12 Byls Bridge Boulevard Highveld Extension 73

# **Technical Analysis**

Chicago Board of Trade and Kansas Board of Trade - Wheat







Market Report : 20 December 2019

3rd Floor, AFGRI Building 12 Byls Bridge Boulevard Highveld Extension 73

# **Technical Analysis**

Chicago Board of Trade - Soybeans







Market Report : 20 December 2019

3rd Floor, AFGRI Building 12 Byls Bridge Boulevard Highveld Extension 73

# **Technical Analysis**

**South African Futures Exchange - Soybeans** 







Market Report : 20 December 2019

3rd Floor, AFGRI Building 12 Byls Bridge Boulevard Highveld Extension 73

# **Technical Analysis**

South African Futures Exchange - Sunflower