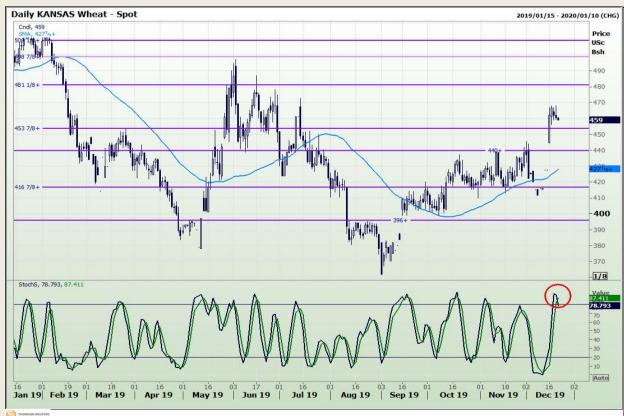

# **Technical Analysis**

Chicago Board of Trade and Kansas Board of Trade - Wheat

Market Report : 20 December 2019

3rd Floor, AFGRI Building 12 Byls Bridge Boulevard Highveld Extension 73