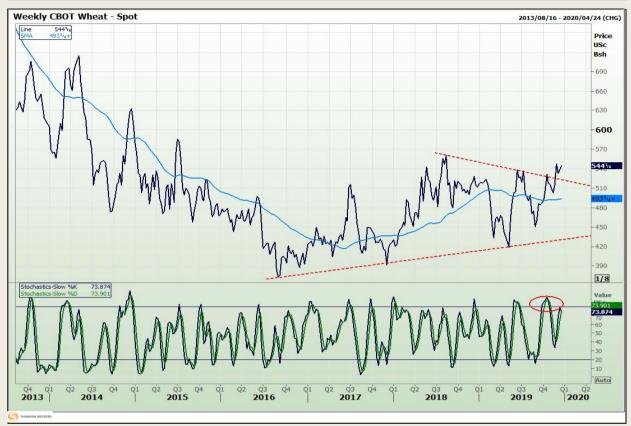

# **Technical Analysis**

Chicago Board of Trade and Kansas Board of Trade - Wheat

Market Report : 20 December 2019

3rd Floor, AFGRI Building 12 Byls Bridge Boulevard Highveld Extension 73