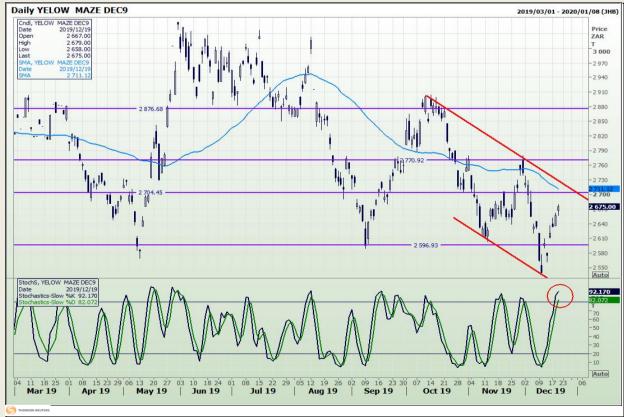

# **Technical Analysis**

South African Futures Exchange - Maize

Market Report : 20 December 2019

3rd Floor, AFGRI Building 12 Byls Bridge Boulevard Highveld Extension 73