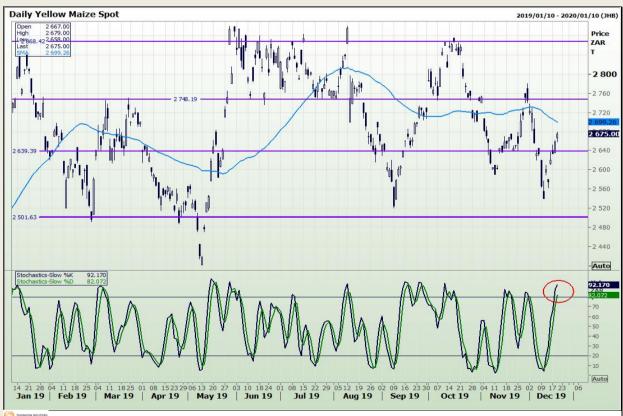

# **Technical Analysis**

South African Futures Exchange - Maize

Market Report : 20 December 2019

3rd Floor, AFGRI Building 12 Byls Bridge Boulevard Highveld Extension 73