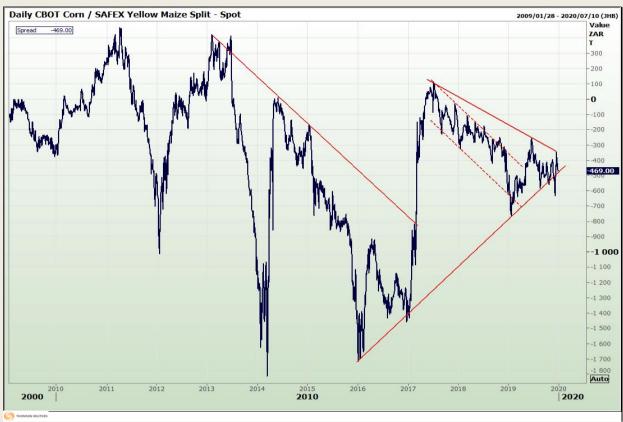

## **Technical Analysis**

**CBOT / SAFEX Spreads** 

Market Report : 20 December 2019

3rd Floor, AFGRI Building 12 Byls Bridge Boulevard Highveld Extension 73