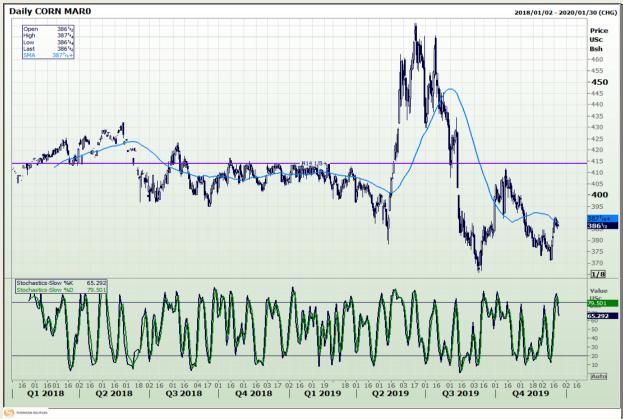

## **Technical Analysis**

Chicago Board of Trade - Corn

Market Report : 20 December 2019

3rd Floor, AFGRI Building 12 Byls Bridge Boulevard Highveld Extension 73