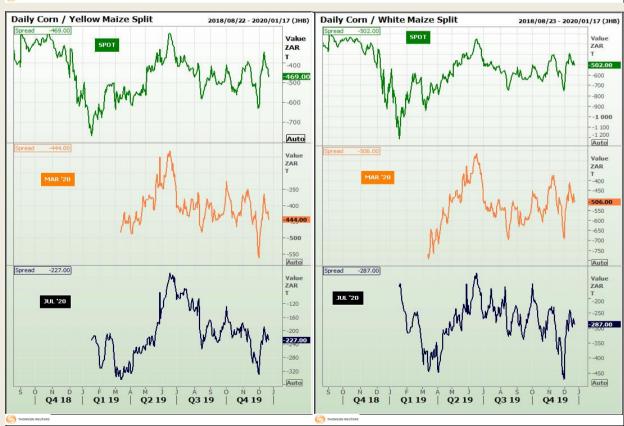

## **Technical Analysis**

**CBOT / SAFEX Spreads** 

Market Report : 20 December 2019

3rd Floor, AFGRI Building 12 Byls Bridge Boulevard Highveld Extension 73