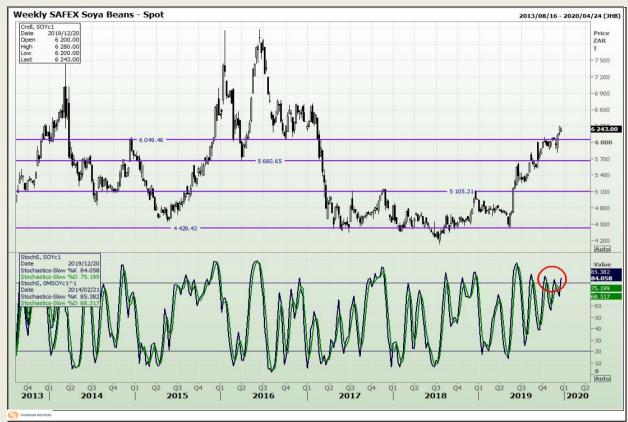

# **Technical Analysis**

**South African Futures Exchange - Soybeans** 

Market Report : 20 December 2019

3rd Floor, AFGRI Building 12 Byls Bridge Boulevard Highveld Extension 73