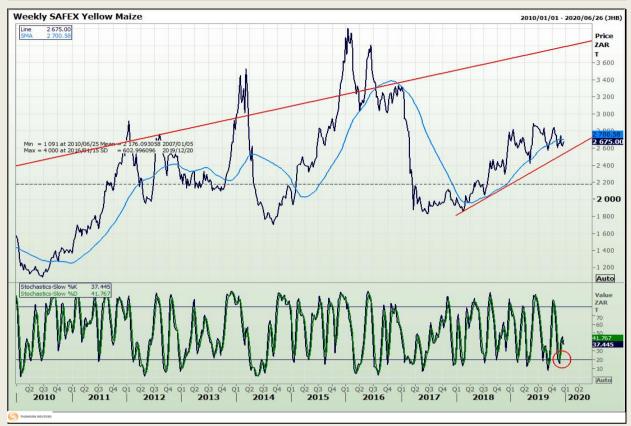

# **Technical Analysis**

South African Futures Exchange - Maize

Market Report : 20 December 2019

3rd Floor, AFGRI Building 12 Byls Bridge Boulevard Highveld Extension 73