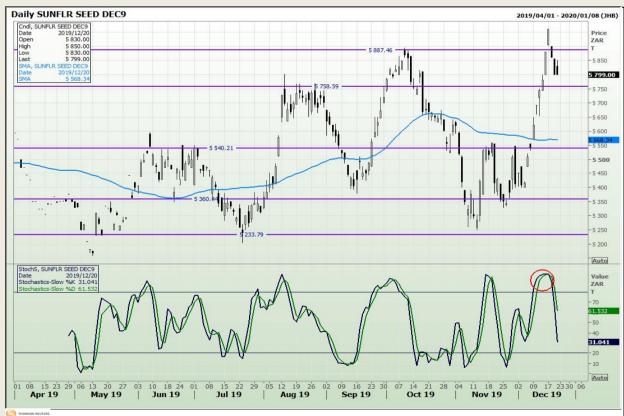

ysis**

South African Futures Exchange - Wheat







Market Report : 23 December 2019

3rd Floor, AFGRI Building 12 Byls Bridge Boulevard Highveld Extension 73

## **Technical Analysis**

Chicago Board of Trade and Kansas Board of Trade - Wheat







Market Report : 23 December 2019

3rd Floor, AFGRI Building 12 Byls Bridge Boulevard Highveld Extension 73

## **Technical Analysis**

Chicago Board of Trade - Soybeans







Market Report : 23 December 2019

3rd Floor, AFGRI Building 12 Byls Bridge Boulevard Highveld Extension 73

### **Technical Analysis**

**South African Futures Exchange - Soybeans** 







Market Report : 23 December 2019

3rd Floor, AFGRI Building 12 Byls Bridge Boulevard Highveld Extension 73

## **Technical Analysis**

South African Futures Exchange - Sunflower