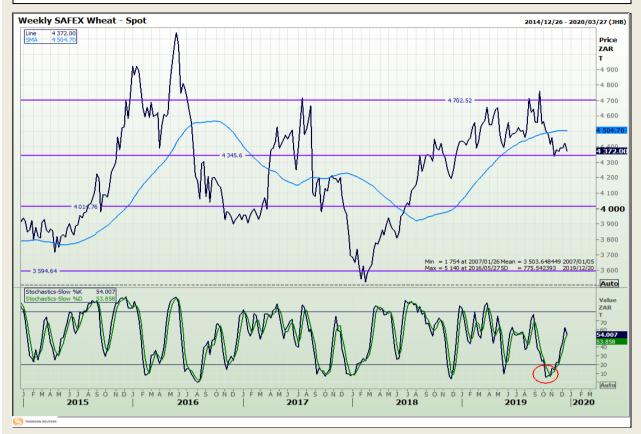

## **Technical Analysis**

South African Futures Exchange - Wheat

Market Report : 23 December 2019

3rd Floor, AFGRI Building 12 Byls Bridge Boulevard Highveld Extension 73