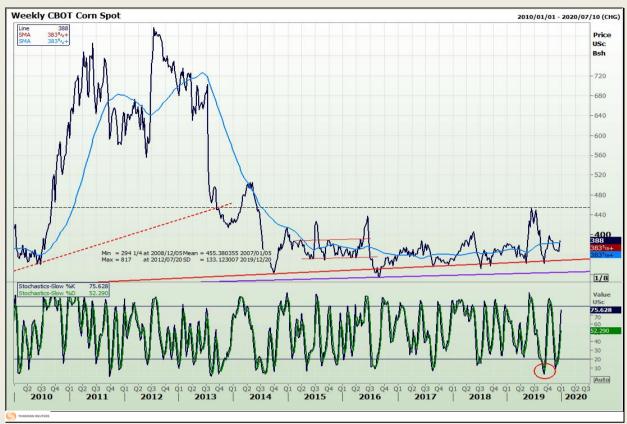

## **Technical Analysis**

Chicago Board of Trade - Corn

Market Report : 23 December 2019

3rd Floor, AFGRI Building 12 Byls Bridge Boulevard Highveld Extension 73