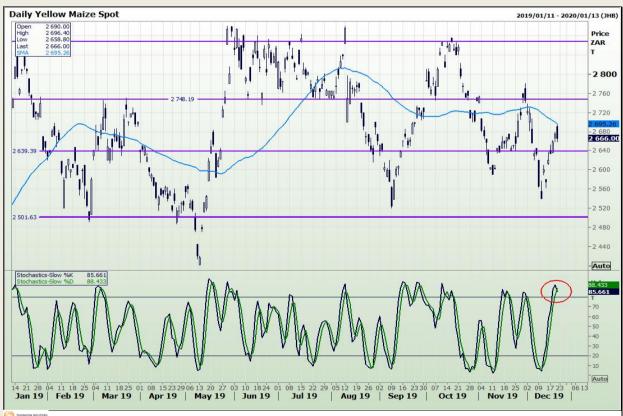

### **Technical Analysis**

South African Futures Exchange - Maize

Market Report : 23 December 2019

3rd Floor, AFGRI Building 12 Byls Bridge Boulevard Highveld Extension 73