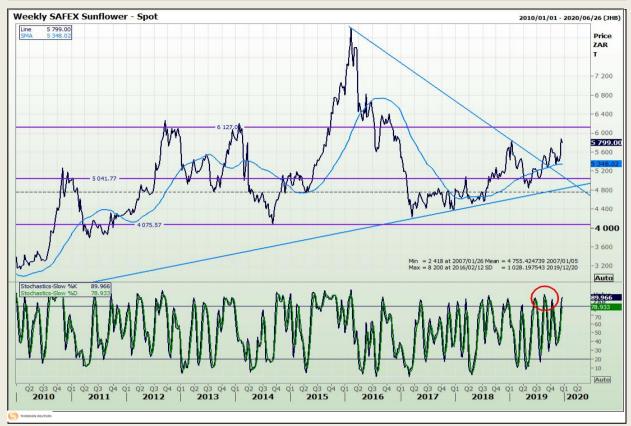

alysis**

South African Futures Exchange - Wheat







Market Report : 23 December 2019

3rd Floor, AFGRI Building 12 Byls Bridge Boulevard Highveld Extension 73

## **Technical Analysis**

Chicago Board of Trade and Kansas Board of Trade - Wheat







Market Report : 23 December 2019

3rd Floor, AFGRI Building 12 Byls Bridge Boulevard Highveld Extension 73

## **Technical Analysis**

Chicago Board of Trade - Soybeans







Market Report : 23 December 2019

3rd Floor, AFGRI Building 12 Byls Bridge Boulevard Highveld Extension 73

### **Technical Analysis**

**South African Futures Exchange - Soybeans** 







Market Report : 23 December 2019

3rd Floor, AFGRI Building 12 Byls Bridge Boulevard Highveld Extension 73

## **Technical Analysis**

South African Futures Exchange - Sunflower