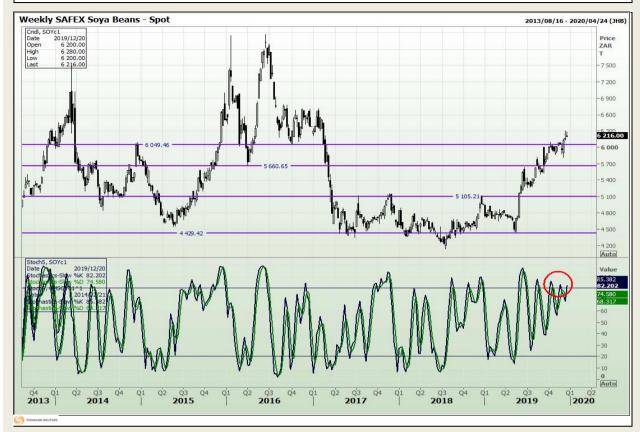

### **Technical Analysis**

**South African Futures Exchange - Soybeans** 

Market Report : 23 December 2019

3rd Floor, AFGRI Building 12 Byls Bridge Boulevard Highveld Extension 73