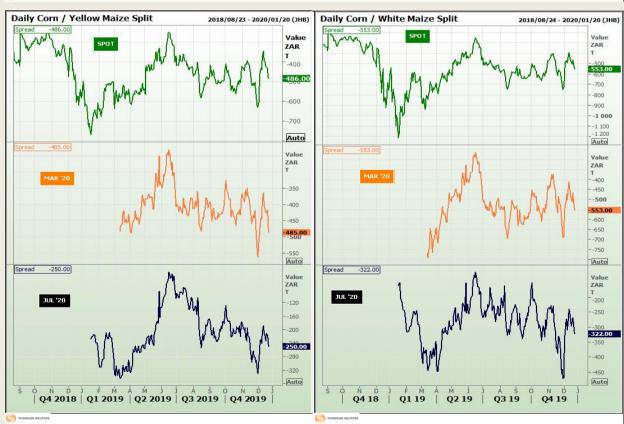

## **Technical Analysis**

**CBOT / SAFEX Spreads** 

Market Report : 23 December 2019

3rd Floor, AFGRI Building 12 Byls Bridge Boulevard Highveld Extension 73