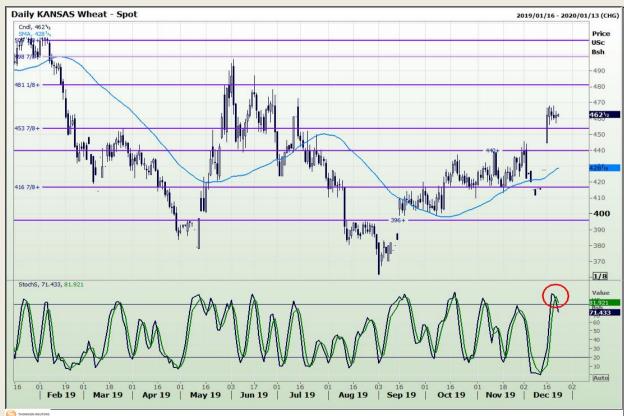

## **Technical Analysis**

Chicago Board of Trade and Kansas Board of Trade - Wheat

Market Report : 23 December 2019

3rd Floor, AFGRI Building 12 Byls Bridge Boulevard Highveld Extension 73