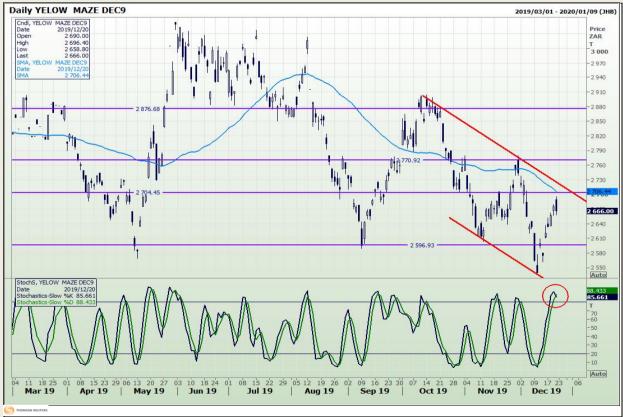

### **Technical Analysis**

South African Futures Exchange - Maize

Market Report : 23 December 2019

3rd Floor, AFGRI Building 12 Byls Bridge Boulevard Highveld Extension 73