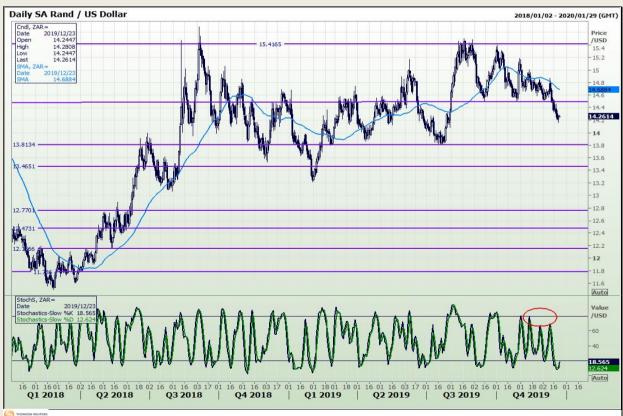

### **Technical Analysis**

Rand / US Dollar

Market Report : 23 December 2019

3rd Floor, AFGRI Building 12 Byls Bridge Boulevard Highveld Extension 73