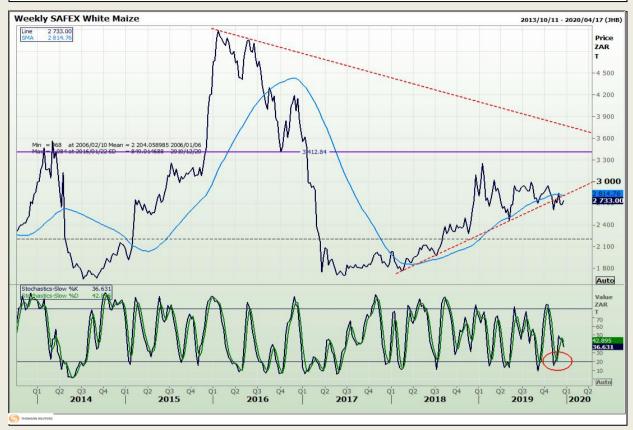

### **Technical Analysis**

South African Futures Exchange - Maize

Market Report : 23 December 2019

3rd Floor, AFGRI Building 12 Byls Bridge Boulevard Highveld Extension 73