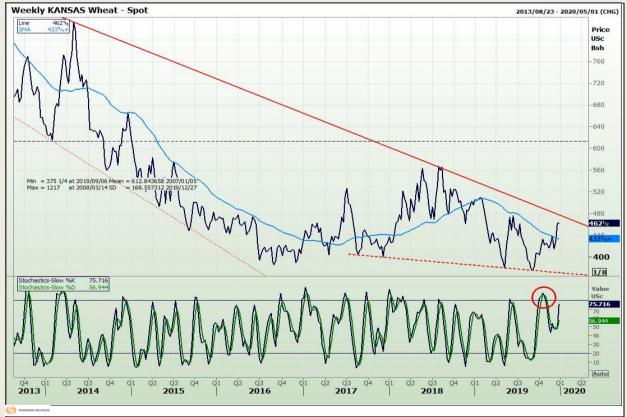

## **Technical Analysis**

Chicago Board of Trade and Kansas Board of Trade - Wheat

Market Report : 23 December 2019

3rd Floor, AFGRI Building 12 Byls Bridge Boulevard Highveld Extension 73