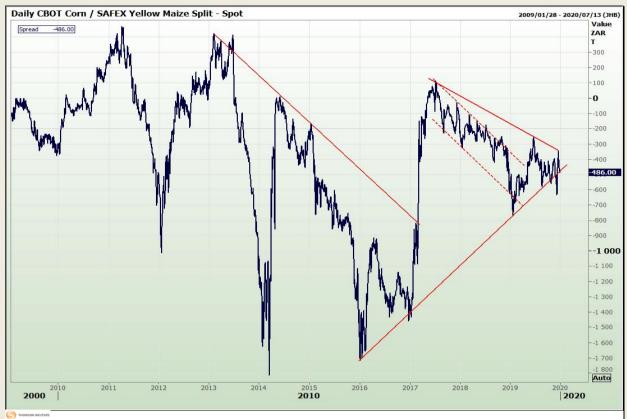

## **Technical Analysis**

**CBOT / SAFEX Spreads** 

Market Report : 23 December 2019

3rd Floor, AFGRI Building 12 Byls Bridge Boulevard Highveld Extension 73