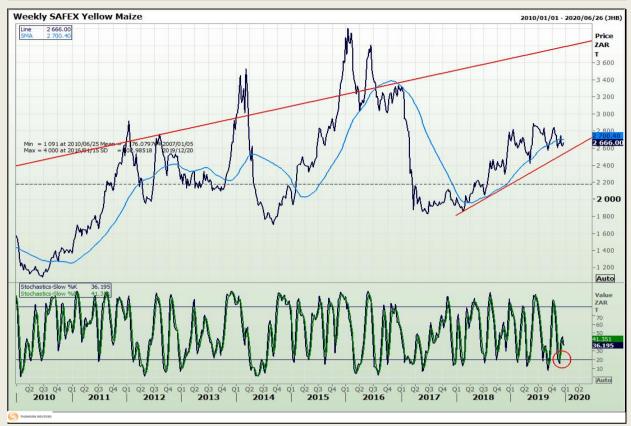

### **Technical Analysis**

South African Futures Exchange - Maize

Market Report : 23 December 2019

3rd Floor, AFGRI Building 12 Byls Bridge Boulevard Highveld Extension 73