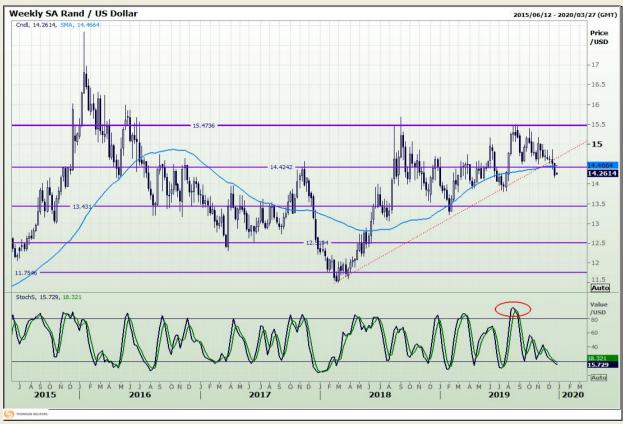

### **Technical Analysis**

Rand / US Dollar

Market Report : 23 December 2019

3rd Floor, AFGRI Building 12 Byls Bridge Boulevard Highveld Extension 73