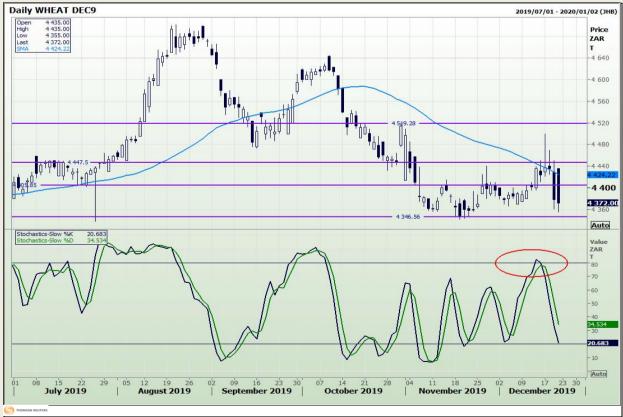

## **Technical Analysis**

South African Futures Exchange - Wheat

Market Report : 23 December 2019

3rd Floor, AFGRI Building 12 Byls Bridge Boulevard Highveld Extension 73