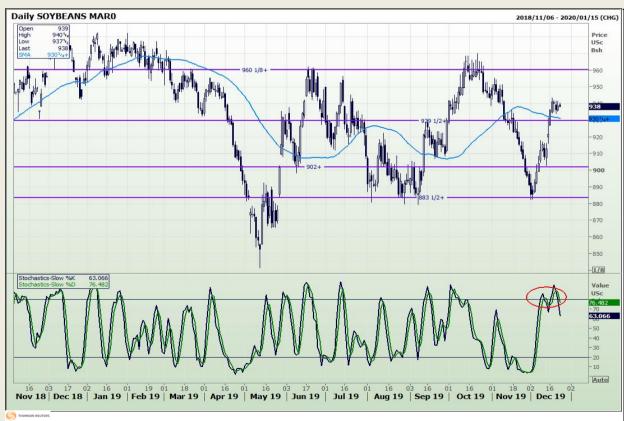

## **Technical Analysis**

Chicago Board of Trade - Soybeans

Market Report : 23 December 2019

3rd Floor, AFGRI Building 12 Byls Bridge Boulevard Highveld Extension 73