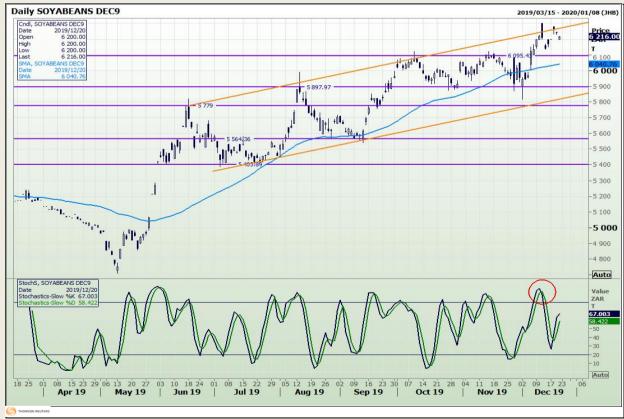

## **Technical Analysis**

Chicago Board of Trade - Soybeans

Market Report : 23 December 2019

3rd Floor, AFGRI Building 12 Byls Bridge Boulevard Highveld Extension 73