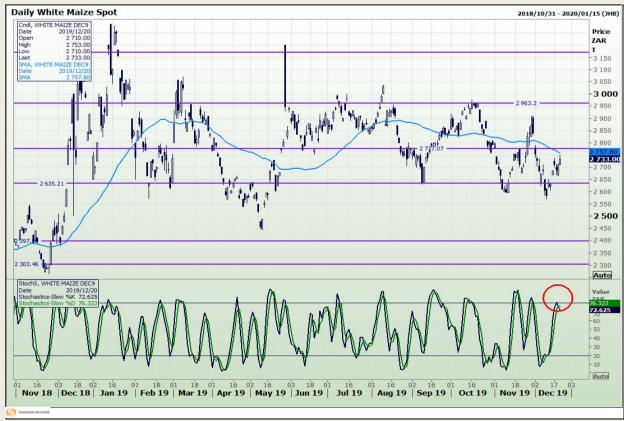

### **Technical Analysis**

South African Futures Exchange - Maize

Market Report : 23 December 2019

3rd Floor, AFGRI Building 12 Byls Bridge Boulevard Highveld Extension 73