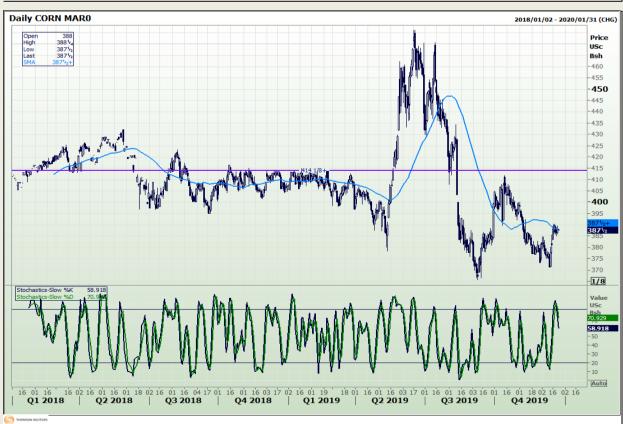

## **Technical Analysis**

Chicago Board of Trade - Corn

Market Report : 23 December 2019

3rd Floor, AFGRI Building 12 Byls Bridge Boulevard Highveld Extension 73