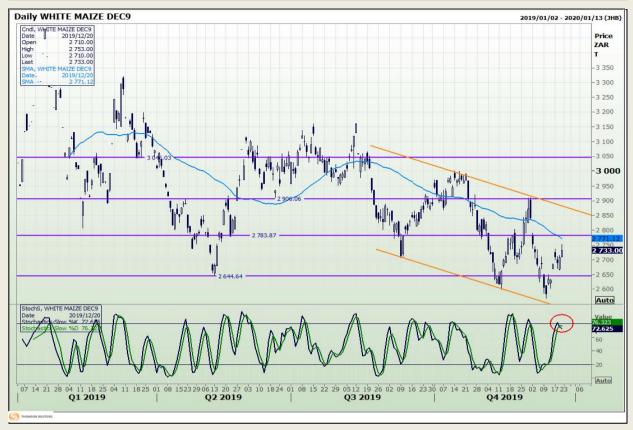

### **Technical Analysis**

South African Futures Exchange - Maize

Market Report : 23 December 2019

3rd Floor, AFGRI Building 12 Byls Bridge Boulevard Highveld Extension 73