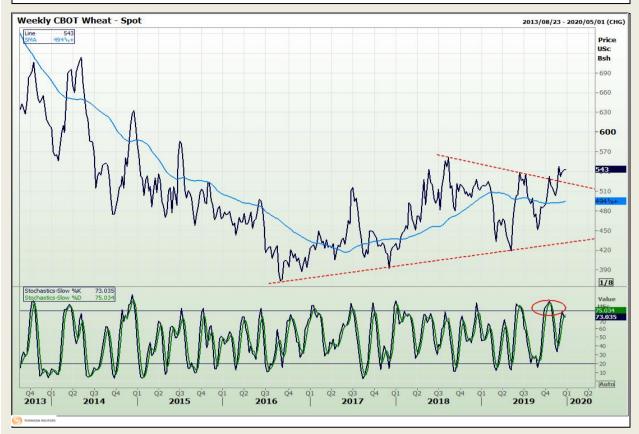

## **Technical Analysis**

Chicago Board of Trade and Kansas Board of Trade - Wheat

Market Report : 23 December 2019

3rd Floor, AFGRI Building 12 Byls Bridge Boulevard Highveld Extension 73