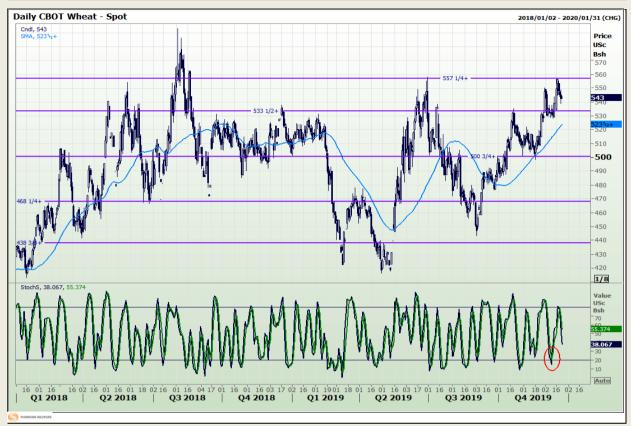

## **Technical Analysis**

Chicago Board of Trade and Kansas Board of Trade - Wheat

Market Report : 23 December 2019

3rd Floor, AFGRI Building 12 Byls Bridge Boulevard Highveld Extension 73