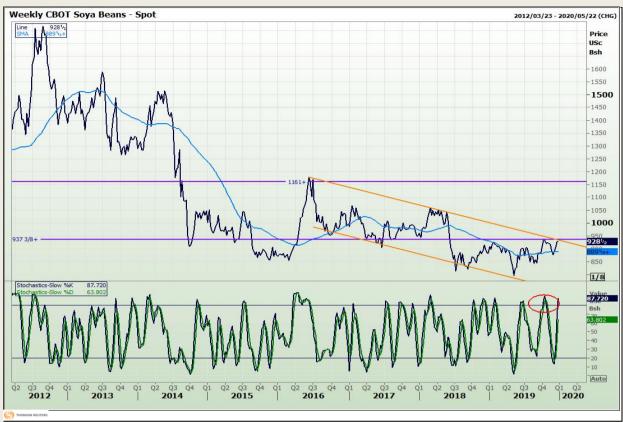

## **Technical Analysis**

Chicago Board of Trade - Soybeans

Market Report : 23 December 2019

3rd Floor, AFGRI Building 12 Byls Bridge Boulevard Highveld Extension 73