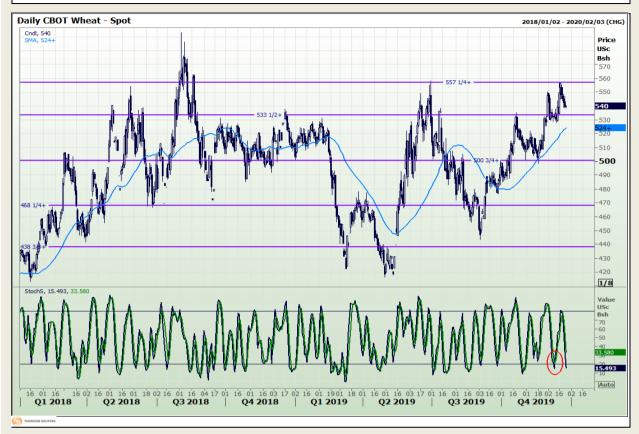

## **Technical Analysis**

Chicago Board of Trade and Kansas Board of Trade - Wheat

Market Report : 24 December 2019

3rd Floor, AFGRI Building 12 Byls Bridge Boulevard Highveld Extension 73