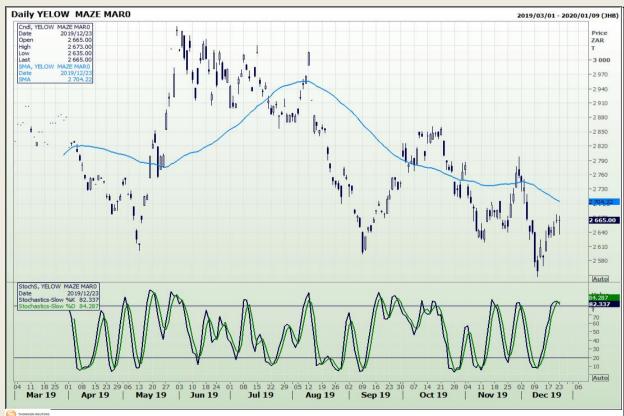

## **Technical Analysis**

South African Futures Exchange - Maize

Market Report : 24 December 2019

3rd Floor, AFGRI Building 12 Byls Bridge Boulevard Highveld Extension 73