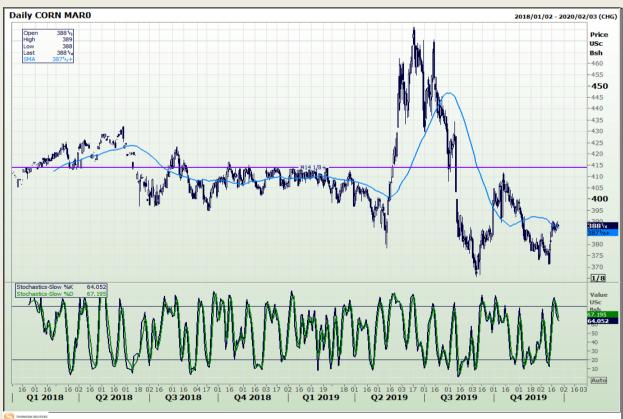

### **Technical Analysis**

Chicago Board of Trade - Corn

Market Report : 24 December 2019

3rd Floor, AFGRI Building 12 Byls Bridge Boulevard Highveld Extension 73