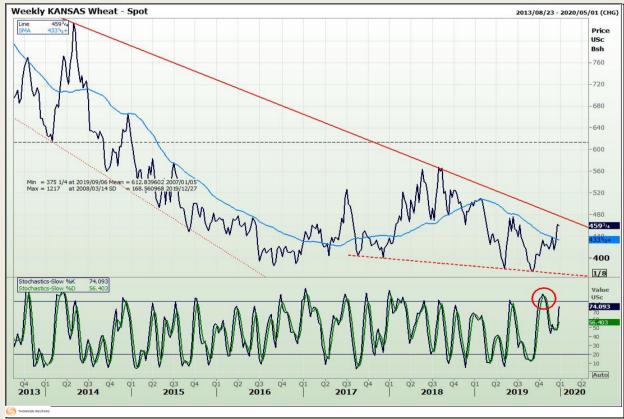

## **Technical Analysis**

Chicago Board of Trade and Kansas Board of Trade - Wheat

Market Report : 24 December 2019

3rd Floor, AFGRI Building 12 Byls Bridge Boulevard Highveld Extension 73