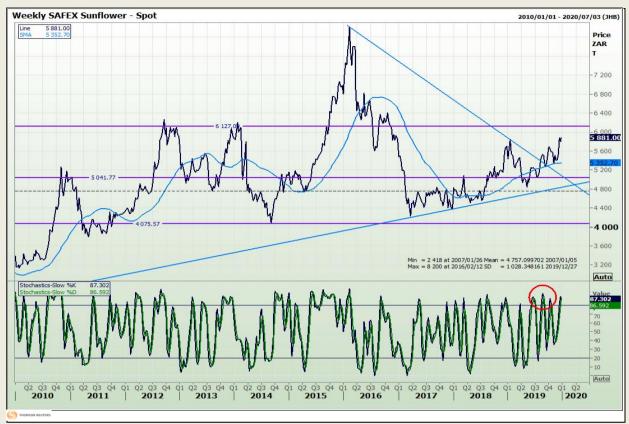

nalysis**

South African Futures Exchange - Wheat







Market Report : 24 December 2019

3rd Floor, AFGRI Building 12 Byls Bridge Boulevard Highveld Extension 73

## **Technical Analysis**

Chicago Board of Trade and Kansas Board of Trade - Wheat







Market Report : 24 December 2019

3rd Floor, AFGRI Building 12 Byls Bridge Boulevard Highveld Extension 73

### **Technical Analysis**

Chicago Board of Trade - Soybeans







Market Report: 24 December 2019

3rd Floor, AFGRI Building 12 Byls Bridge Boulevard Highveld Extension 73

## **Technical Analysis**

**South African Futures Exchange - Soybeans** 







Market Report: 24 December 2019

3rd Floor, AFGRI Building 12 Byls Bridge Boulevard Highveld Extension 73

### **Technical Analysis**

South African Futures Exchange - Sunflower