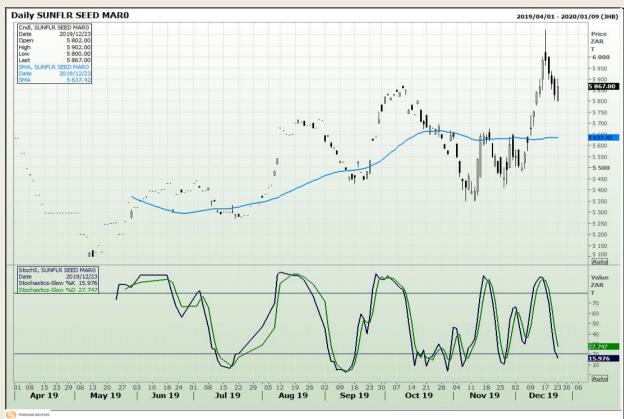

lysis**

South African Futures Exchange - Wheat







Market Report : 24 December 2019

3rd Floor, AFGRI Building 12 Byls Bridge Boulevard Highveld Extension 73

## **Technical Analysis**

Chicago Board of Trade and Kansas Board of Trade - Wheat







Market Report : 24 December 2019

3rd Floor, AFGRI Building 12 Byls Bridge Boulevard Highveld Extension 73

### **Technical Analysis**

Chicago Board of Trade - Soybeans







Market Report: 24 December 2019

3rd Floor, AFGRI Building 12 Byls Bridge Boulevard Highveld Extension 73

## **Technical Analysis**

**South African Futures Exchange - Soybeans** 







Market Report: 24 December 2019

3rd Floor, AFGRI Building 12 Byls Bridge Boulevard Highveld Extension 73

### **Technical Analysis**

South African Futures Exchange - Sunflower