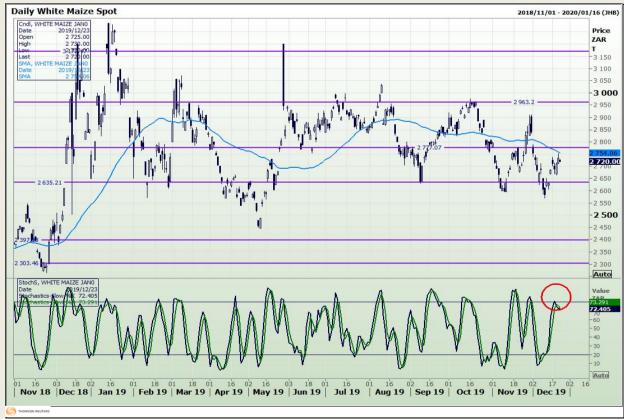

## **Technical Analysis**

South African Futures Exchange - Maize

Market Report : 24 December 2019

3rd Floor, AFGRI Building 12 Byls Bridge Boulevard Highveld Extension 73