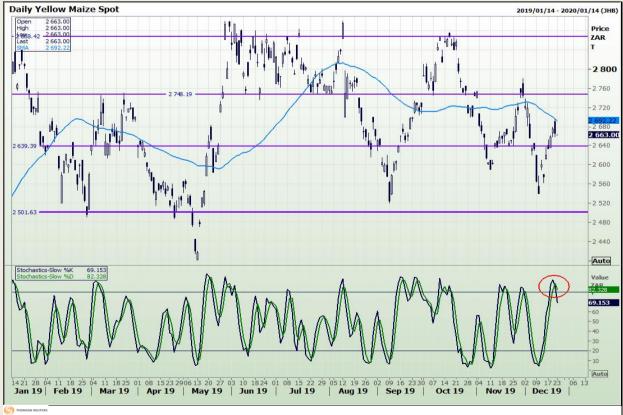

## **Technical Analysis**

South African Futures Exchange - Maize

Market Report: 24 December 2019

3rd Floor, AFGRI Building 12 Byls Bridge Boulevard Highveld Extension 73