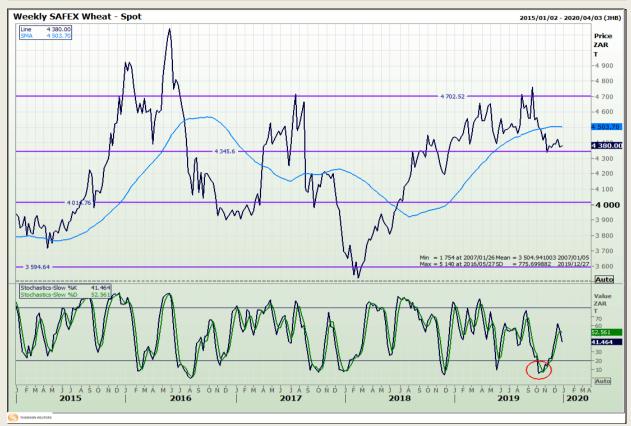

### **Technical Analysis**

South African Futures Exchange - Wheat

Market Report : 24 December 2019

3rd Floor, AFGRI Building 12 Byls Bridge Boulevard Highveld Extension 73