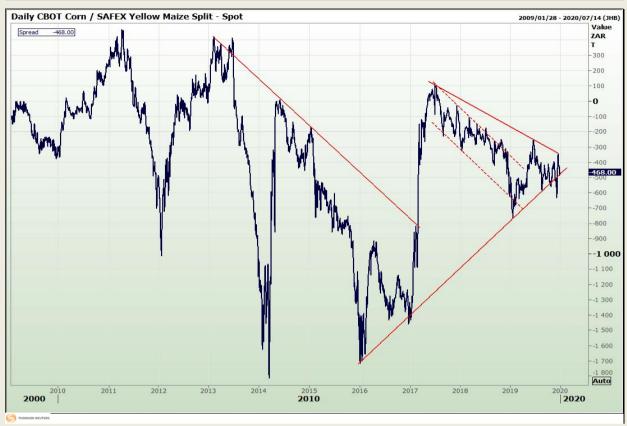

### **Technical Analysis**

**CBOT / SAFEX Spreads** 

Market Report: 24 December 2019

3rd Floor, AFGRI Building 12 Byls Bridge Boulevard Highveld Extension 73