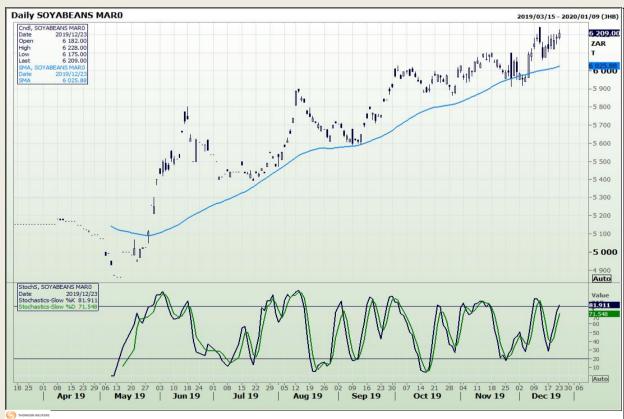

### **Technical Analysis**

Chicago Board of Trade - Soybeans

Market Report: 24 December 2019

3rd Floor, AFGRI Building 12 Byls Bridge Boulevard Highveld Extension 73