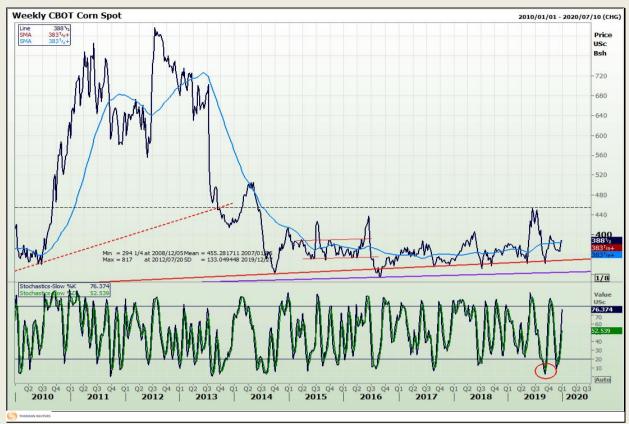

### **Technical Analysis**

Chicago Board of Trade - Corn

Market Report : 24 December 2019

3rd Floor, AFGRI Building 12 Byls Bridge Boulevard Highveld Extension 73