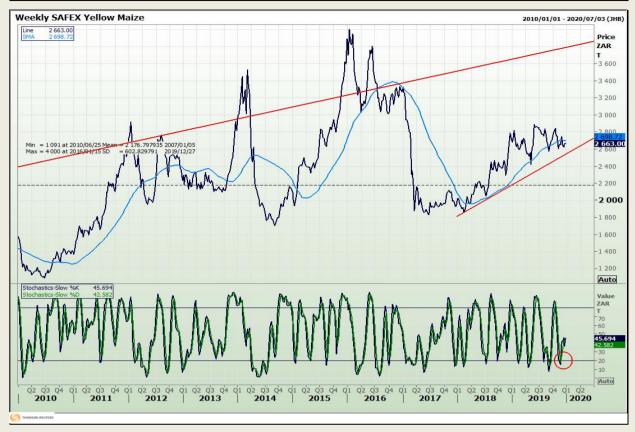

## **Technical Analysis**

South African Futures Exchange - Maize

Market Report : 24 December 2019

3rd Floor, AFGRI Building 12 Byls Bridge Boulevard Highveld Extension 73