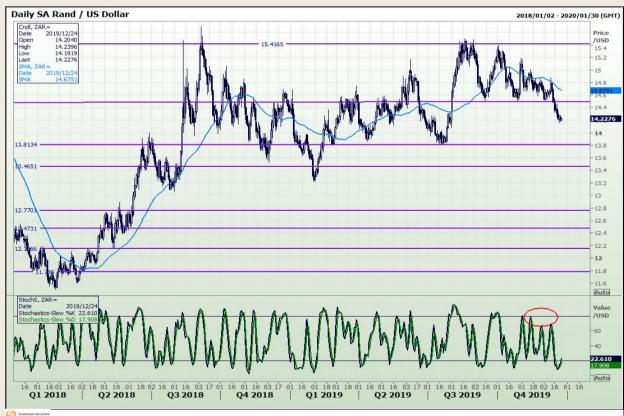

## **Technical Analysis**

Rand / US Dollar

Market Report : 24 December 2019

3rd Floor, AFGRI Building 12 Byls Bridge Boulevard Highveld Extension 73