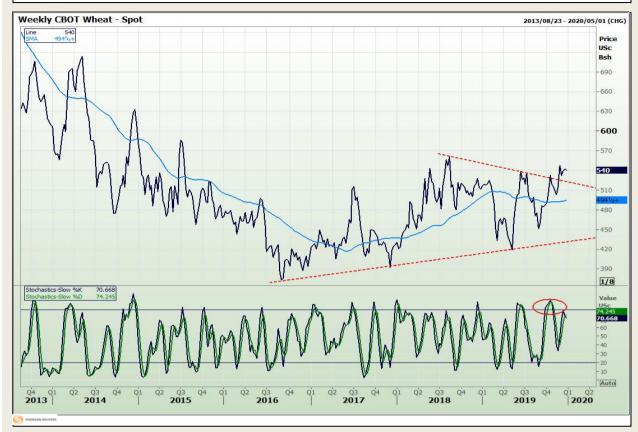

## **Technical Analysis**

Chicago Board of Trade and Kansas Board of Trade - Wheat

Market Report : 24 December 2019

3rd Floor, AFGRI Building 12 Byls Bridge Boulevard Highveld Extension 73