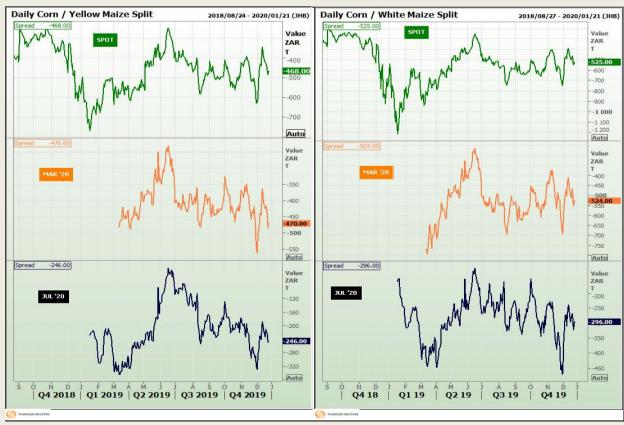

### **Technical Analysis**

**CBOT / SAFEX Spreads** 

Market Report: 24 December 2019

3rd Floor, AFGRI Building 12 Byls Bridge Boulevard Highveld Extension 73