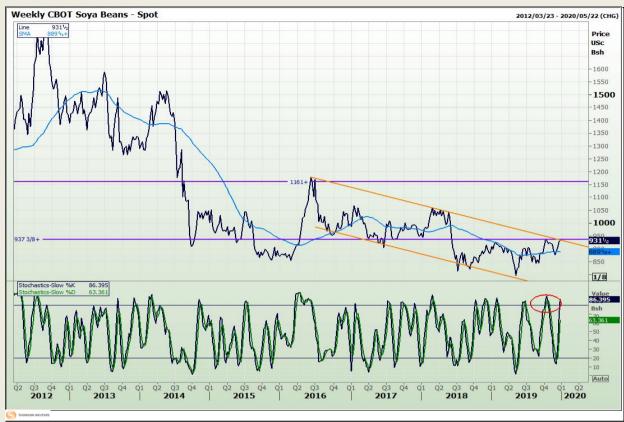

### **Technical Analysis**

Chicago Board of Trade - Soybeans

Market Report: 24 December 2019

3rd Floor, AFGRI Building 12 Byls Bridge Boulevard Highveld Extension 73