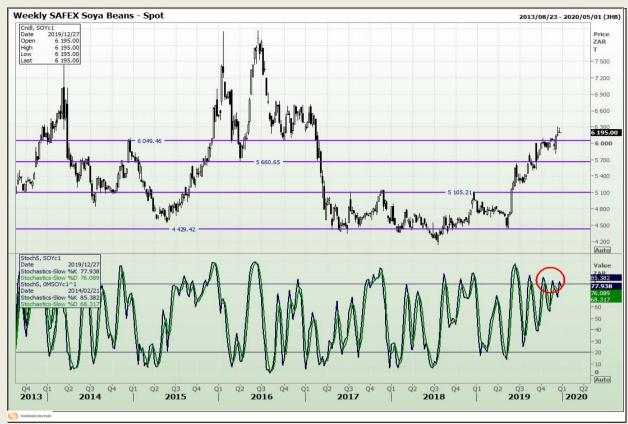

## **Technical Analysis**

**South African Futures Exchange - Soybeans** 

Market Report: 24 December 2019

3rd Floor, AFGRI Building 12 Byls Bridge Boulevard Highveld Extension 73