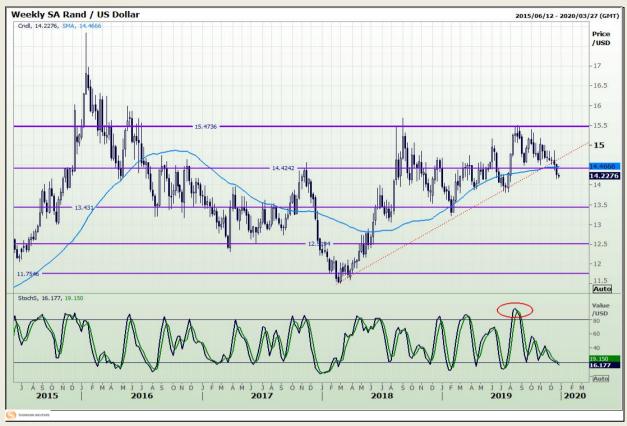

## **Technical Analysis**

Rand / US Dollar

Market Report : 24 December 2019

3rd Floor, AFGRI Building 12 Byls Bridge Boulevard Highveld Extension 73