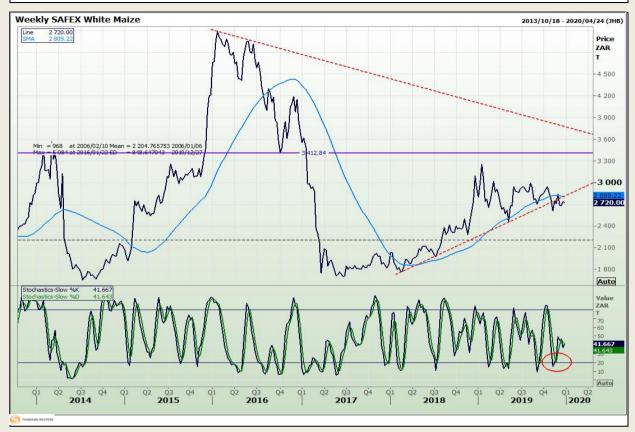

## **Technical Analysis**

South African Futures Exchange - Maize

Market Report : 24 December 2019

3rd Floor, AFGRI Building 12 Byls Bridge Boulevard Highveld Extension 73