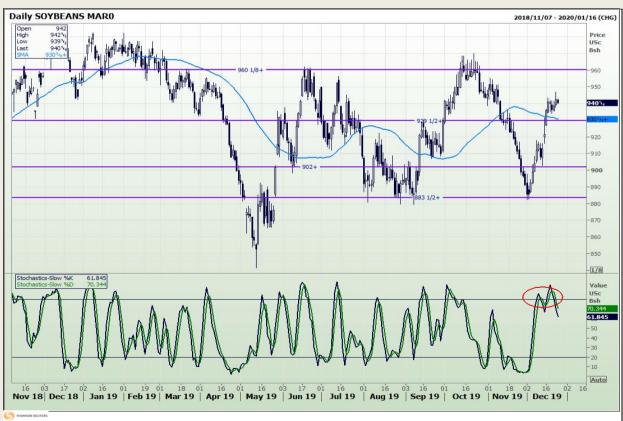

### **Technical Analysis**

Chicago Board of Trade - Soybeans

Market Report: 24 December 2019

3rd Floor, AFGRI Building 12 Byls Bridge Boulevard Highveld Extension 73