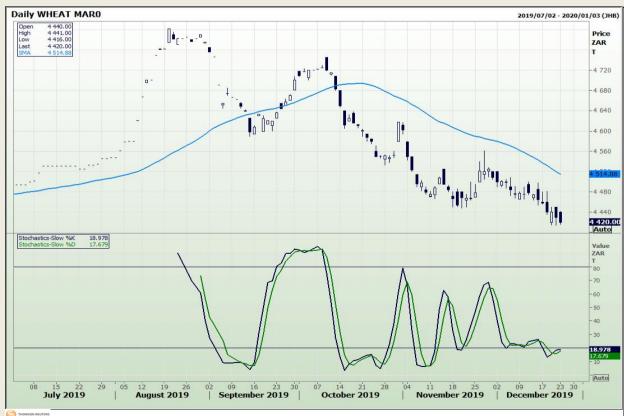

### **Technical Analysis**

South African Futures Exchange - Wheat

Market Report : 24 December 2019

3rd Floor, AFGRI Building 12 Byls Bridge Boulevard Highveld Extension 73