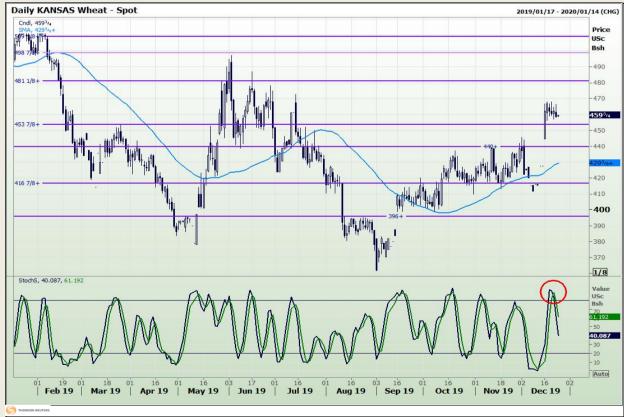

## **Technical Analysis**

Chicago Board of Trade and Kansas Board of Trade - Wheat

Market Report : 24 December 2019

3rd Floor, AFGRI Building 12 Byls Bridge Boulevard Highveld Extension 73