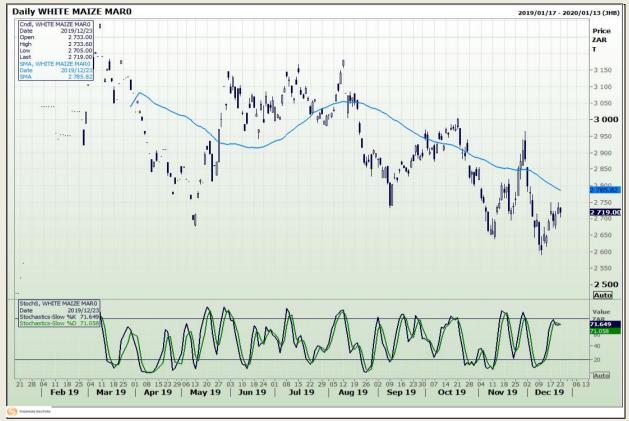

## **Technical Analysis**

South African Futures Exchange - Maize

Market Report : 24 December 2019

3rd Floor, AFGRI Building 12 Byls Bridge Boulevard Highveld Extension 73