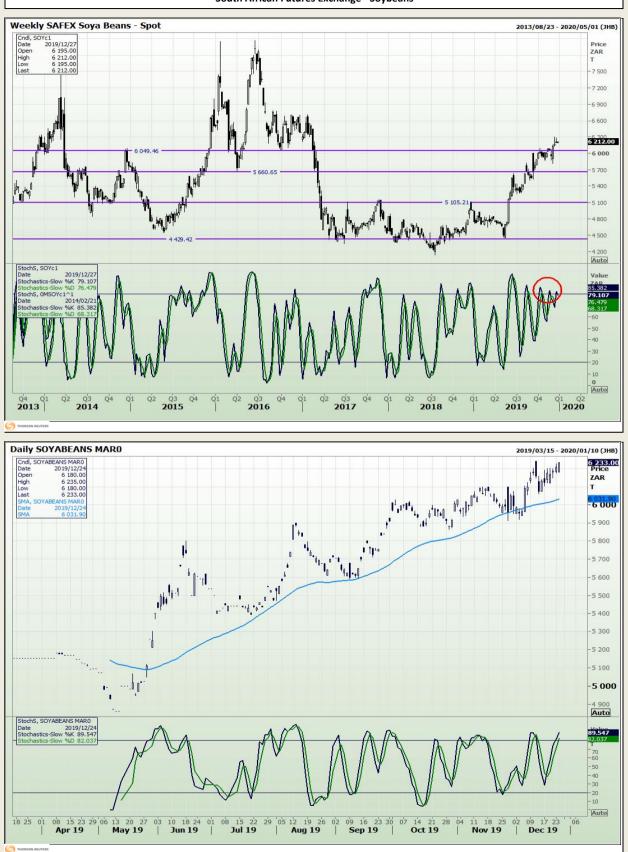

# **Technical Analysis**

South African Futures Exchange - Soybeans

DISCLAIMER: This report has been prepared by GroCapital Financial Services Pty Ltd, a wholly owned subsidiary of AFGRI Operations Limitedis provided to you for information purposes only.GROCAPITAL AND AFGRI hereby certify that the views expressed in this report were obtained from sources which GROCAPITAL AND AFGRI consider to be reliable.GROCAPITAL AND AFGRI do not make any representations or give any guarantees or warranties, expressed or implied, as to the correctness, accuracy or completeness of the report. Neither GROCAPITAL AND AFGRI, nor any affiliate, nor any of their respective officers, directors, partners or employees shall assume any liability for any losses arising from errors or omissions in the opinions, forecasts or information, irrespective of whether there has been any negligence by GroCapital and AFGRI, their affiliate, or their espective officers, directors, partners or employees, regardless of whether such damages were foreseen or unforeseen. The information contained in this report is confidential and may be subject to legal privilege. This report is not intended to not should it be taken to create any legal relations or contractual relatio