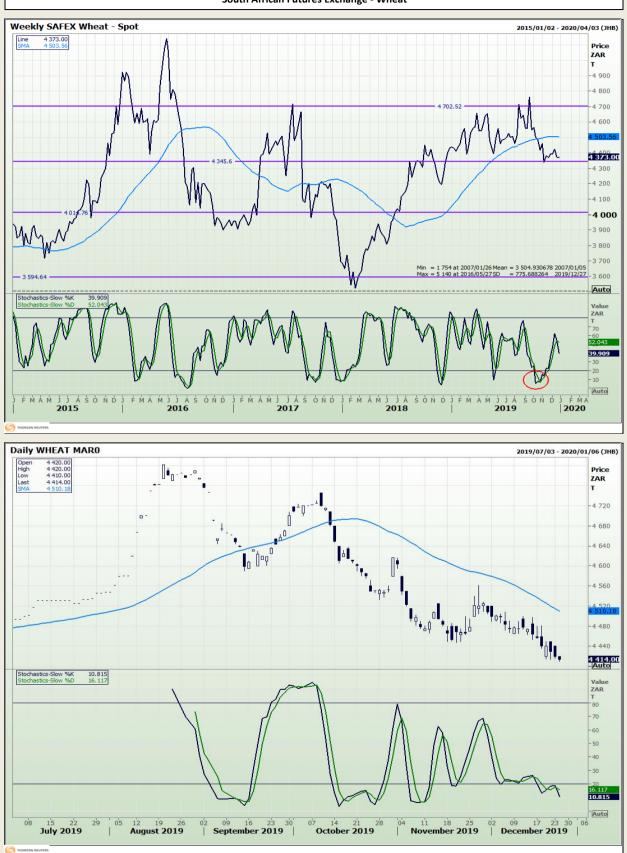

Q4 Q1

2017

Q4 Q1 Q2

2018

2019

Q4 Q1

Q3 2016

Market Report : 27 December 2019

# **Technical Analysis**

South African Futures Exchange - Wheat

DISCLAIMER: This report has been prepared by GroCapital Financial Services Pty Ltd , a wholly owned subsidiary of AFGRI Operations Limitedis provided to you for information purposes only.GROCAPITAL AND AFGRI hereby certify that the views expressed in this report were obtained from sources which GROCAPITAL AND AFGRI consider to be reliable.GROCAPITAL AND AFGRI do not make any representations or give any guarantees or warranties, expressed or implied, as to the correctness, accuracy or completeness of the report. Neither GROCAPITAL AND AFGRI, nor any affiliate, nor any of their respective officers, directors, partners or employees shall assume any liability for any losses arising from errors or omissions in the opinions, forecasts or information, irrespective of whether there has been any negligence by GroCapital and AFGRI, their affiliate, or their respective officers, directors, partners or employees, regardless of whether such damages were foreseen or unforeseen. The information contained in this report is confidential and may be subject to legal privilege. This report is not intended to not should it be taken to create any legal relations or contractual relatio

Market Report : 27 December 2019