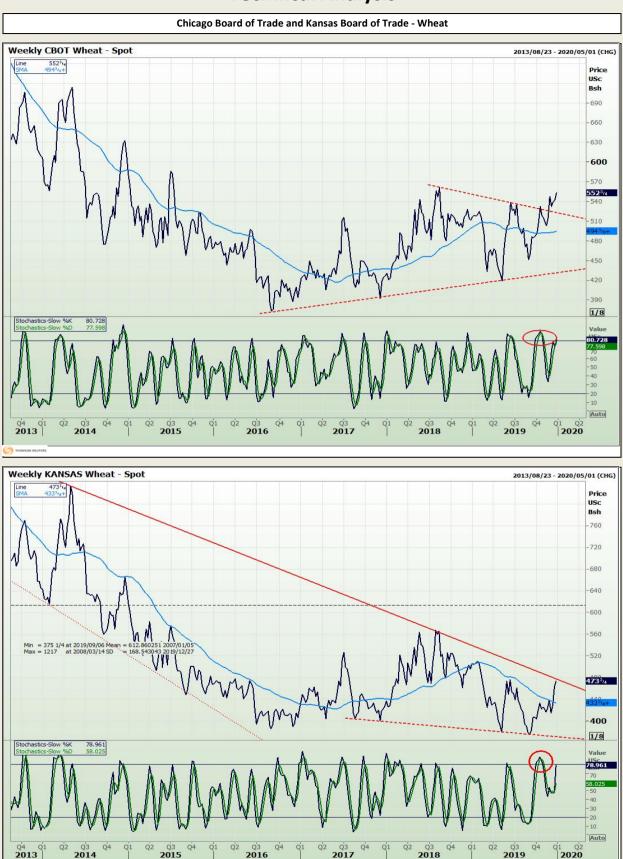

Q4 Q1

2017

Q4 Q1 Q2

2018

2019

Q4 Q1

Q3 2016

Market Report : 27 December 2019

# **Technical Analysis**

South African Futures Exchange - Wheat

DISCLAIMER: This report has been prepared by GroCapital Financial Services Pty Ltd , a wholly owned subsidiary of AFGRI Operations Limitedis provided to you for information purposes only.GROCAPITAL AND AFGRI hereby certify that the views expressed in this report were obtained from sources which GROCAPITAL AND AFGRI consider to be reliable.GROCAPITAL AND AFGRI do not make any representations or give any guarantees or warranties, expressed or implied, as to the correctness, accuracy or completeness of the report. Neither GROCAPITAL AND AFGRI, nor any affiliate, nor any of their respective officers, directors, partners or employees shall assume any liability for any losses arising from errors or omissions in the opinions, forecasts or information, irrespective of whether there has been any negligence by GroCapital and AFGRI, their affiliate, or their respective officers, directors, partners or employees, regardless of whether such damages were foreseen or unforeseen. The information contained in this report is confidential and may be subject to legal privilege. This report is not intended to not should it be taken to create any legal relations or contractual relatio

Market Report : 27 December 2019