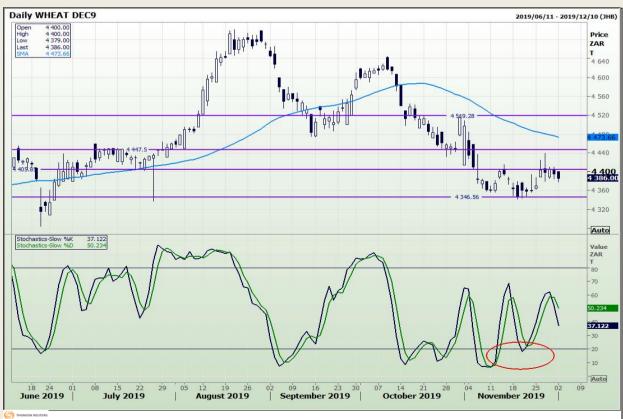

## **Technical Analysis**

South African Futures Exchange - Wheat

DISCLAIMER: This report has been prepared by GroCapital Financial Services Pty Ltd, a wholly owned subsidiary of AFGRI Operations Limitedis provided to you for information purposes only.GROCAPITAL AND AFGRI hereby certify that the views expressed in this report were obtained from sources which GROCAPITAL AND AFGRI consider to be reliable.GROCAPITAL AND AFGRI do not make any representations or give any guarantees or warranties, expressed or implied, as to the correctness, accuracy or completeness of the report.Net Hort GROCAPITAL AND AFGRI, nor any of their respective officers, directors, partners or employees, shall assume any liability for any losses arising from errors or omissions in the opinions, forecasts or information, irrespective of whether there has been any negligence by GroCapital and AFGRI, their affiliate, or their respective officers, directors, partners or employees, regardless of whether such damages were foreseen or unforeseen. The information contained in this report is confidential and may be subject to legal privilege. This

Market Report : 03 December 2019

3rd Floor, AFGRI Building 12 Byls Bridge Boulevard Highveld Extension 73