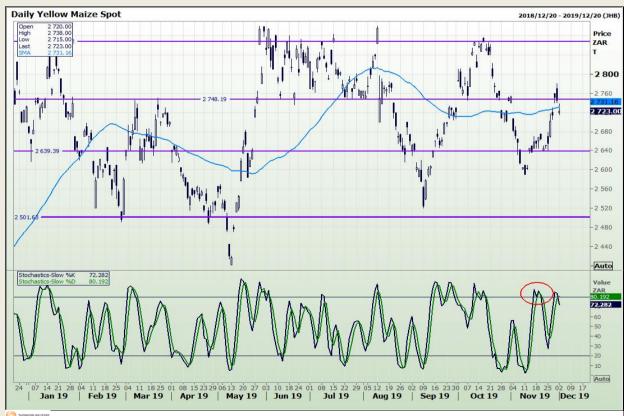

## **Technical Analysis**

South African Futures Exchange - Maize

DISCLAIMER: This report has been prepared by GroCapital Financial Services Pty Ltd, a wholly owned subsidiary of AFGRI Operations Limitedis provided to you for information purposes only.GROCAPITAL AND AFGRI hereby certify that the views expressed in this report were obtained from sources which GROCAPITAL AND AFGRI consider to be reliable.GROCAPITAL AND AFGRI do not make any representations or give any guarantees or warranties, expressed or implied, as to the correctness, accuracy or completeness of the report.Neither GROCAPITAL AND AFGRI, on any of their respective officers, directors, partners or employees, shall assume any liability for any losses arising from errors or omissions in the opinions, forecasts or information, irrespective of whether there has been any negligence by GroCapital and AFGRI, their affiliate, or their respective officers, directors, partners or employees, regardless of whether such damages were foreseen or unforeseen. The information contained in this report is confidential and may be subject to legal privilege. This

Market Report : 03 December 2019

3rd Floor, AFGRI Building 12 Byls Bridge Boulevard Highveld Extension 73