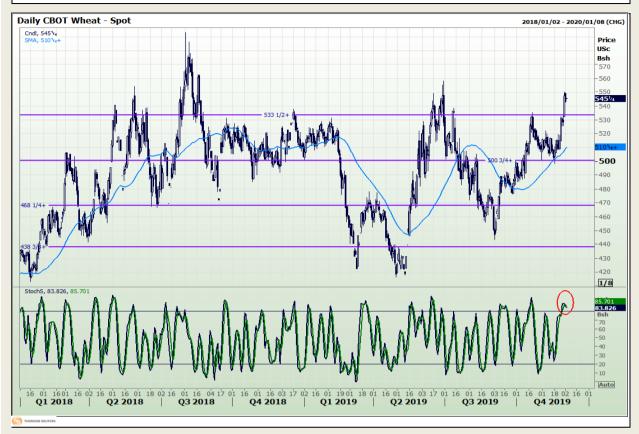

# **Technical Analysis**

Chicago Board of Trade and Kansas Board of Trade - Wheat

DISCLAIMER: This report has been prepared by GroCapital Financial Services Pty Ltd, a wholly owned subsidiary of AFGRI Operations Limitedis provided to you for information purposes only.GROCAPITAL AND AFGRI hereby certify that the views expressed in this report were obtained from sources which GROCAPITAL AND AFGRI consider to be reliable.GROCAPITAL AND AFGRI do not make any representations or give any guarantees or warranties, expressed or implied, as to the correctness, accuracy or completeness of the report.Neither GROCAPITAL AND AFGRI, nor any offiliate, nor any of their respective officers, directors, partners or employees, shall assume any liability for any losses arising from errors or omissions in the opinions, forecasts or information, irrespective of whether there has been any negligence by GroCapital and AFGRI, their affiliate, or their respective officers, directors, partners or employees, regardless of whether such damages were foreseen or unforeseen. The information contained in this report is confidential and may be subject to legal privilege. This

Market Report : 03 December 2019

3rd Floor, AFGRI Building 12 Byls Bridge Boulevard Highveld Extension 73