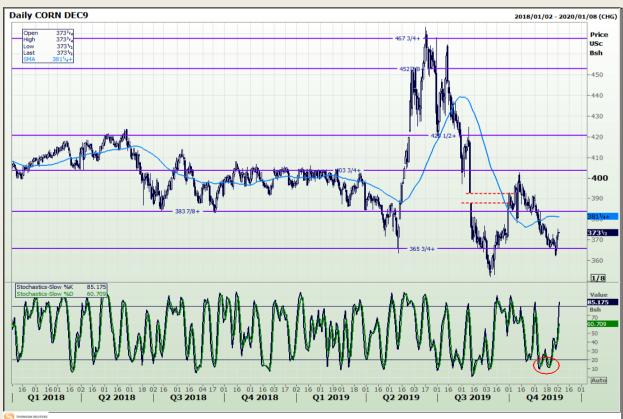

## **Technical Analysis**

Chicago Board of Trade - Corn

DISCLAIMER: This report has been prepared by GroCapital Financial Services Pty Ltd, a wholly owned subsidiary of AFGRI Operations Limitedis provided to you for information purposes only.GROCAPITAL AND AFGRI hereby certify that the views expressed in this report were obtained from sources which GROCAPITAL AND AFGRI consider to be reliable.GROCAPITAL AND AFGRI do not make any representations or give any guarantees or warranties, expressed or implied, as to the correctness, accuracy or completeness of the report.Net here GROCAPITAL AND AFGRI, nor any of their respective officers, directors, partners or employees shall assume any liability for any losses arising from errors or omissions in the opinions, forecasts or information, irrespective of whether there has been any negligence by GroCapital and AFGRI, their affiliate, or their respective officers, directors, partners or employees, regardless of whether such damages were foreseen or unforeseen. The information contained in this report is confidential and may be subject to legal privilege. This

Market Report : 03 December 2019

3rd Floor, AFGRI Building 12 Byls Bridge Boulevard Highveld Extension 73