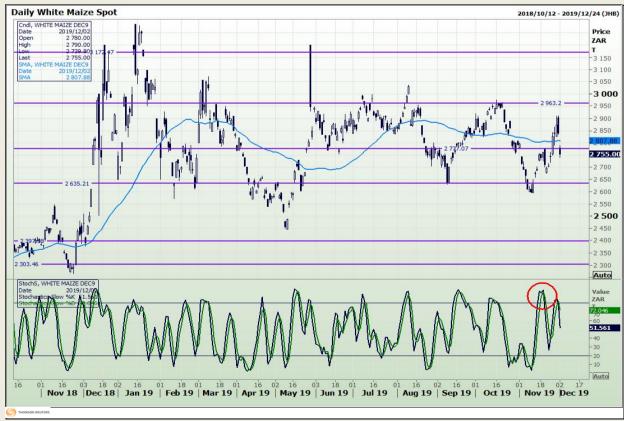

## **Technical Analysis**

South African Futures Exchange - Maize

DISCLAIMER: This report has been prepared by GroCapital Financial Services Pty Ltd, a wholly owned subsidiary of AFGRI Operations Limitedis provided to you for information purposes only.GROCAPITAL AND AFGRI hereby certify that the views expressed in this report were obtained from sources which GROCAPITAL AND AFGRI consider to be reliable.GROCAPITAL AND AFGRI do not make any representations or give any guarantees or warranties, expressed or implied, as to the correctness, accuracy or completeness of the report.Neither GROCAPITAL AND AFGRI, on any of their respective officers, directors, partners or employees, shall assume any liability for any losses arising from errors or omissions in the opinions, forecasts or information, irrespective of whether there has been any negligence by GroCapital and AFGRI, their affiliate, or their respective officers, directors, partners or employees, regardless of whether such damages were foreseen or unforeseen. The information contained in this report is confidential and may be subject to legal privilege. This

Market Report : 03 December 2019

3rd Floor, AFGRI Building 12 Byls Bridge Boulevard Highveld Extension 73