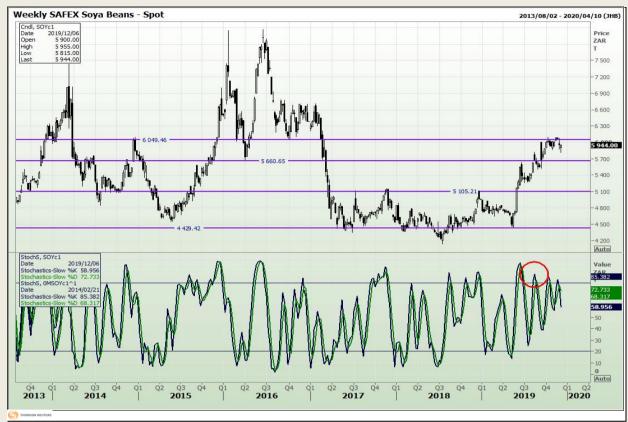

# **Technical Analysis**

**South African Futures Exchange - Soybeans** 

DISCLAIMER: This report has been prepared by GroCapital Financial Services Pty Ltd, a wholly owned subsidiary of AFGRI Operations Limitedis provided to you for information purposes only.GROCAPITAL AND AFGRI hereby certify that the views expressed in this report were obtained from sources which GROCAPITAL AND AFGRI consider to be reliable.GROCAPITAL AND AFGRI do not make any representations or give any guarantees or warranties, expressed or implied, as to the correctness, accuracy or completeness of the report.Net here GROCAPITAL AND AFGRI, nor any of their respective officers, directors, partners or employees shall assume any liability for any losses arising from errors or omissions in the opinions, forecasts or information, irrespective of whether there has been any negligence by GroCapital and AFGRI, their affiliate, or their respective officers, directors, partners or employees, regardless of whether such damages were foreseen or unforeseen. The information contained in this report is confidential and may be subject to legal privilege. This