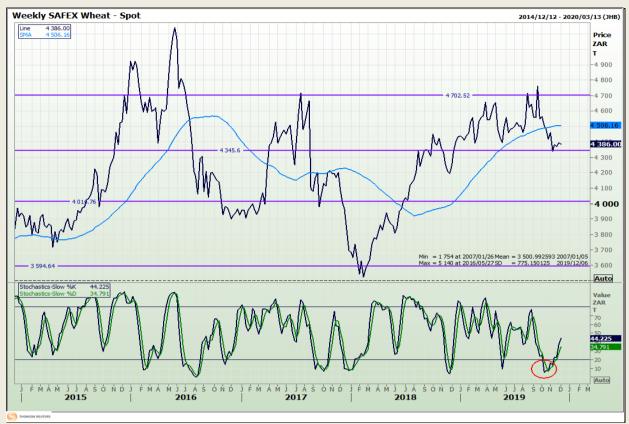

## **Technical Analysis**

South African Futures Exchange - Wheat

DISCLAIMER: This report has been prepared by GroCapital Financial Services Pty Ltd, a wholly owned subsidiary of AFGRI Operations Limitedis provided to you for information purposes only.GROCAPITAL AND AFGRI hereby certify that the views expressed in this report were obtained from sources which GROCAPITAL AND AFGRI consider to be reliable.GROCAPITAL AND AFGRI do not make any representations or give any guarantees or warranties, expressed or implied, as to the correctness, accuracy or completeness of the report.Net Hort GROCAPITAL AND AFGRI, nor any of their respective officers, directors, partners or employees, shall assume any liability for any losses arising from errors or omissions in the opinions, forecasts or information, irrespective of whether there has been any negligence by GroCapital and AFGRI, their affiliate, or their respective officers, directors, partners or employees, regardless of whether such damages were foreseen or unforeseen. The information contained in this report is confidential and may be subject to legal privilege. This

Market Report : 03 December 2019

3rd Floor, AFGRI Building 12 Byls Bridge Boulevard Highveld Extension 73