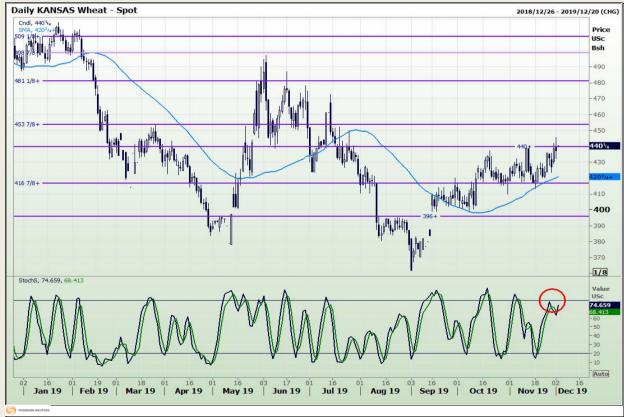

## **Technical Analysis**

Chicago Board of Trade and Kansas Board of Trade - Wheat

DISCLAIMER: This report has been prepared by GroCapital Financial Services Pty Ltd, a wholly owned subsidiary of AFGRI Operations Limitedis provided to you for information purposes only.GROCAPITAL AND AFGRI hereby certify that the views expressed in this report were obtained from sources which GROCAPITAL AND AFGRI consider to be reliable.GROCAPITAL AND AFGRI do not make any representations or give any guarantees or warranties, expressed or implied, as to the correctness, accuracy or completeness of the report.Neither GROCAPITAL AND AFGRI, on any of their respective officers, directors, partners or employees, shall assume any liability for any losses arising from errors or omissions in the opinions, forecasts or information, irrespective of whether there has been any negligence by GroCapital and AFGRI, their affiliate, or their respective officers, directors, partners or employees, regardless of whether such damages were foreseen or unforeseen. The information contained in this report is confidential and may be subject to legal privilege. This

Market Report : 03 December 2019

3rd Floor, AFGRI Building 12 Byls Bridge Boulevard Highveld Extension 73