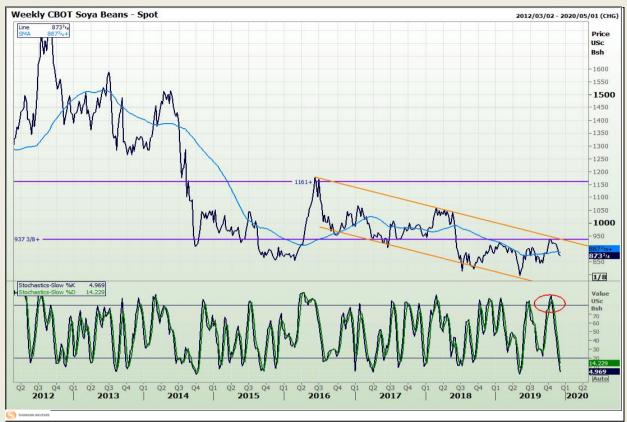

# **Technical Analysis**

Chicago Board of Trade - Soybeans

DISCLAIMER: This report has been prepared by GroCapital Financial Services Pty Ltd, a wholly owned subsidiary of AFGRI Operations Limitedis provided to you for information purposes only.GROCAPITAL AND AFGRI hereby certify that the views expressed in this report were obtained from sources which GROCAPITAL AND AFGRI consider to be reliable.GROCAPITAL AND AFGRI do not make any representations or give any guarantees or warranties, expressed or implied, as to the correctness, accuracy or completeness of the report.Net here GROCAPITAL AND AFGRI, nor any of their respective officers, directors, partners or employees shall assume any liability for any losses arising from errors or omissions in the opinions, forecasts or information, irrespective of whether there has been any negligence by GroCapital and AFGRI, their affiliate, or their respective officers, directors, partners or employees, regardless of whether such damages were foreseen or unforeseen or the information contained in this report is confidential and may be subject to legal privilege. This

Market Report : 03 December 2019

3rd Floor, AFGRI Building 12 Byls Bridge Boulevard Highveld Extension 73