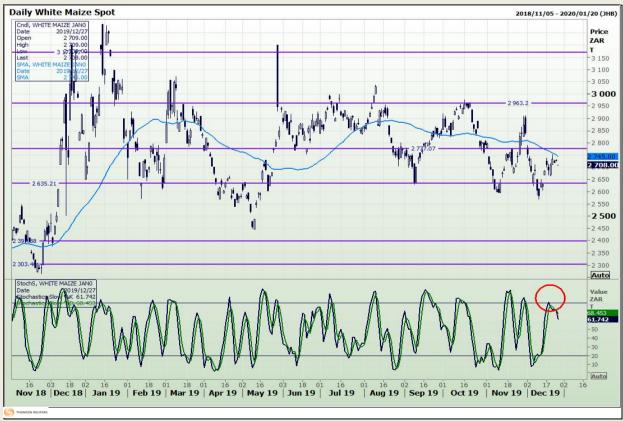

# **Technical Analysis**

South African Futures Exchange - Maize

Market Report: 30 December 2019

3rd Floor, AFGRI Building 12 Byls Bridge Boulevard Highveld Extension 73