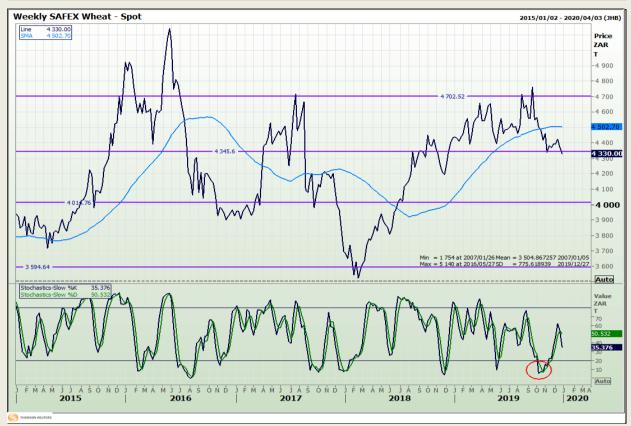

# **Technical Analysis**

South African Futures Exchange - Wheat

Market Report : 30 December 2019

3rd Floor, AFGRI Building 12 Byls Bridge Boulevard Highveld Extension 73