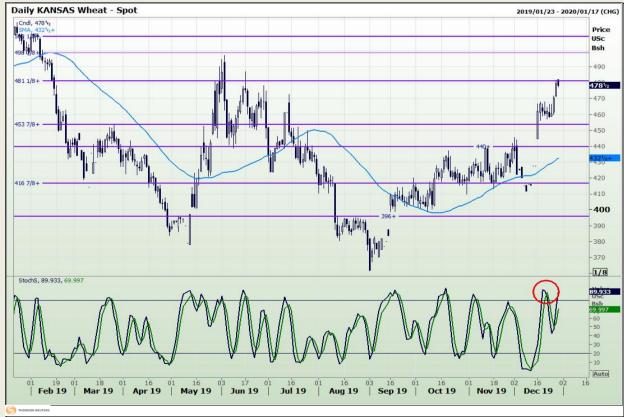

# **Technical Analysis**

Chicago Board of Trade and Kansas Board of Trade - Wheat

Market Report : 30 December 2019

3rd Floor, AFGRI Building 12 Byls Bridge Boulevard Highveld Extension 73