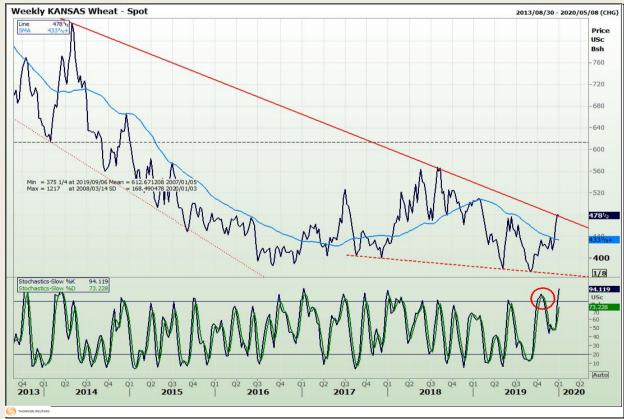

# **Technical Analysis**

Chicago Board of Trade and Kansas Board of Trade - Wheat

Market Report : 30 December 2019

3rd Floor, AFGRI Building 12 Byls Bridge Boulevard Highveld Extension 73