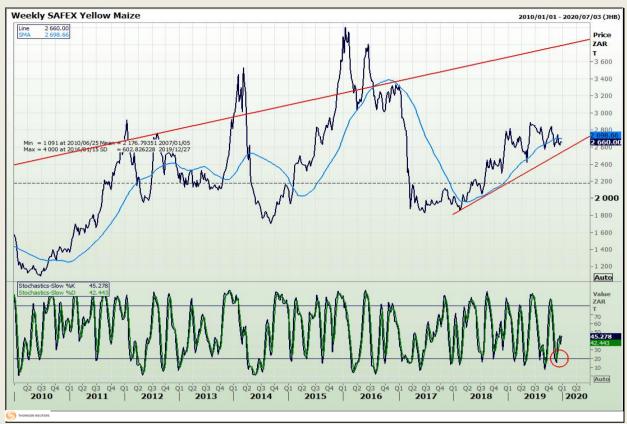

# **Technical Analysis**

South African Futures Exchange - Maize

Market Report : 30 December 2019

3rd Floor, AFGRI Building 12 Byls Bridge Boulevard Highveld Extension 73