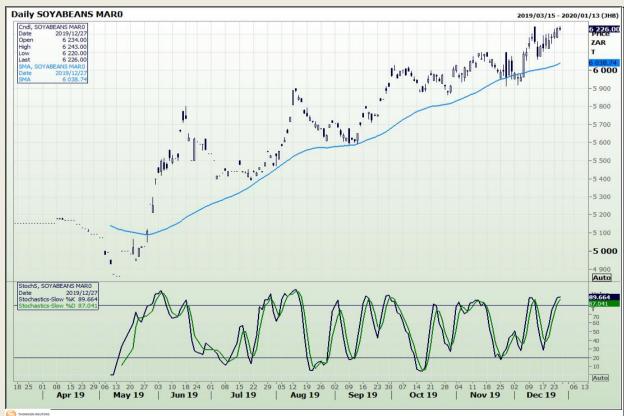

# **Technical Analysis**

Chicago Board of Trade - Soybeans

Market Report : 30 December 2019

3rd Floor, AFGRI Building 12 Byls Bridge Boulevard Highveld Extension 73