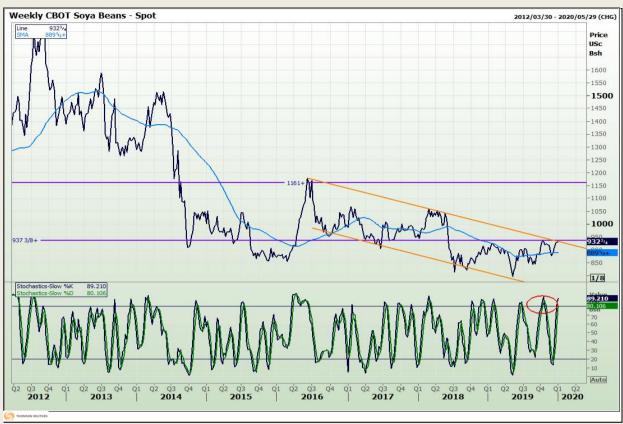

# **Technical Analysis**

Chicago Board of Trade - Soybeans

Market Report : 30 December 2019

3rd Floor, AFGRI Building 12 Byls Bridge Boulevard Highveld Extension 73