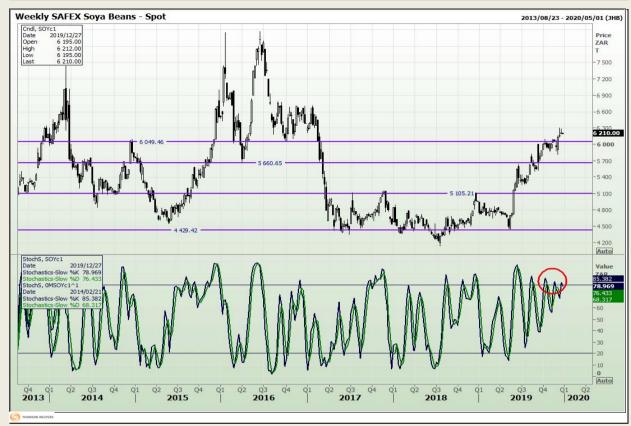

## **Technical Analysis**

**South African Futures Exchange - Soybeans** 

Market Report : 30 December 2019

3rd Floor, AFGRI Building 12 Byls Bridge Boulevard Highveld Extension 73