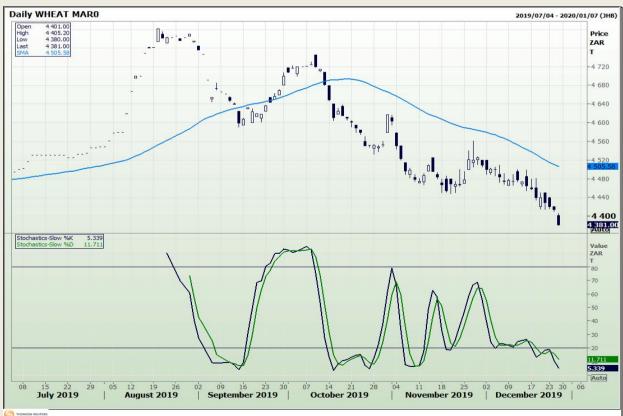

# **Technical Analysis**

South African Futures Exchange - Wheat

Market Report : 30 December 2019

3rd Floor, AFGRI Building 12 Byls Bridge Boulevard Highveld Extension 73