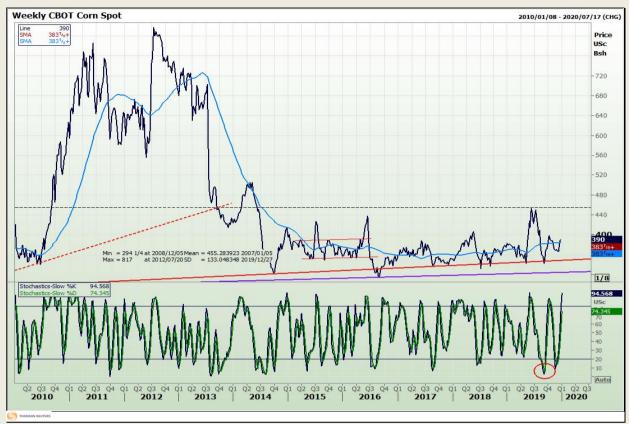

## **Technical Analysis**

Chicago Board of Trade - Corn

Market Report : 30 December 2019

3rd Floor, AFGRI Building 12 Byls Bridge Boulevard Highveld Extension 73