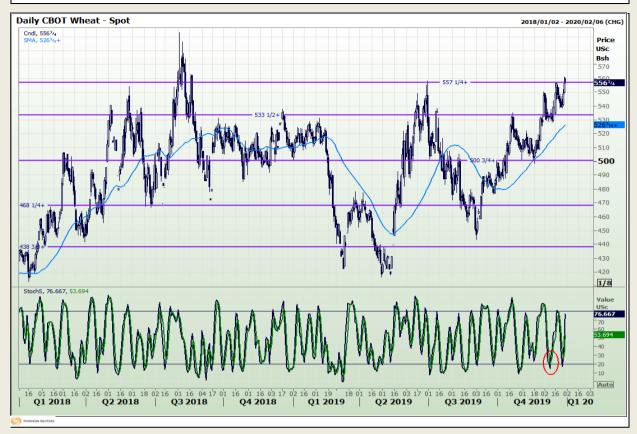

# **Technical Analysis**

Chicago Board of Trade and Kansas Board of Trade - Wheat

Market Report : 30 December 2019

3rd Floor, AFGRI Building 12 Byls Bridge Boulevard Highveld Extension 73