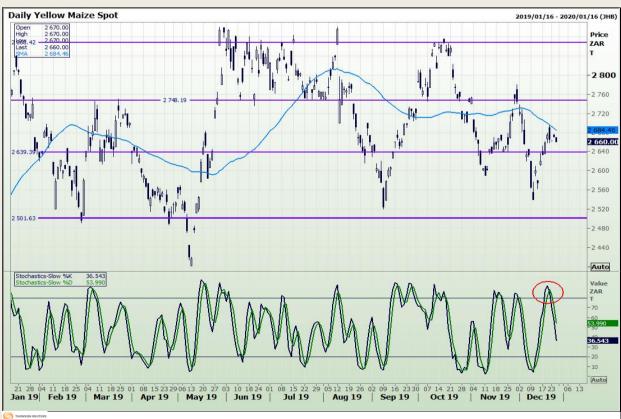

# **Technical Analysis**

South African Futures Exchange - Maize

Market Report: 30 December 2019

3rd Floor, AFGRI Building 12 Byls Bridge Boulevard Highveld Extension 73