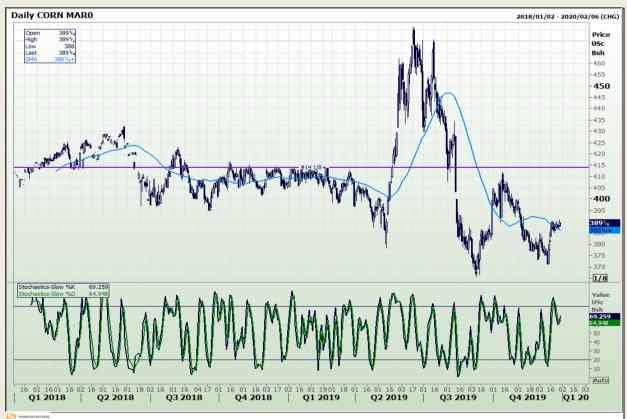

## **Technical Analysis**

Chicago Board of Trade - Corn

Market Report : 30 December 2019

3rd Floor, AFGRI Building 12 Byls Bridge Boulevard Highveld Extension 73