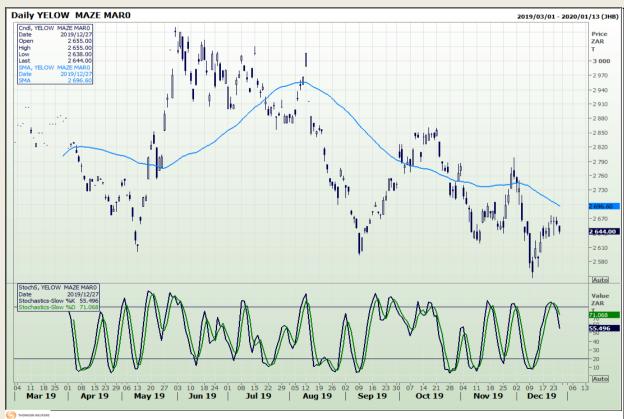

# **Technical Analysis**

South African Futures Exchange - Maize

Market Report : 30 December 2019

3rd Floor, AFGRI Building 12 Byls Bridge Boulevard Highveld Extension 73