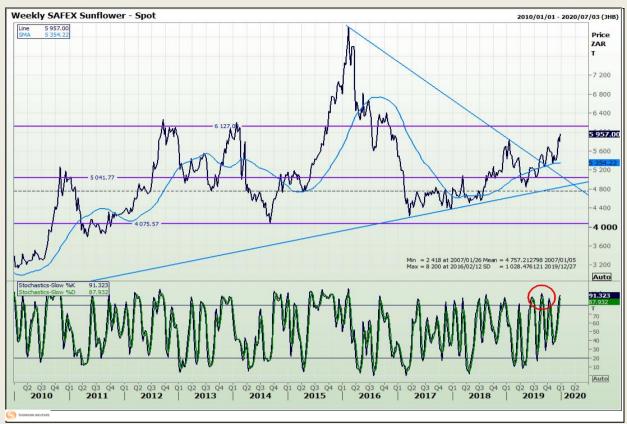

l Analysis**

South African Futures Exchange - Wheat







Market Report : 30 December 2019

3rd Floor, AFGRI Building 12 Byls Bridge Boulevard Highveld Extension 73

# **Technical Analysis**

Chicago Board of Trade and Kansas Board of Trade - Wheat







Market Report : 30 December 2019

3rd Floor, AFGRI Building 12 Byls Bridge Boulevard Highveld Extension 73

# **Technical Analysis**

Chicago Board of Trade - Soybeans







Market Report : 30 December 2019

3rd Floor, AFGRI Building 12 Byls Bridge Boulevard Highveld Extension 73

## **Technical Analysis**

**South African Futures Exchange - Soybeans** 







Market Report : 30 December 2019

3rd Floor, AFGRI Building 12 Byls Bridge Boulevard Highveld Extension 73

# **Technical Analysis**

South African Futures Exchange - Sunflower