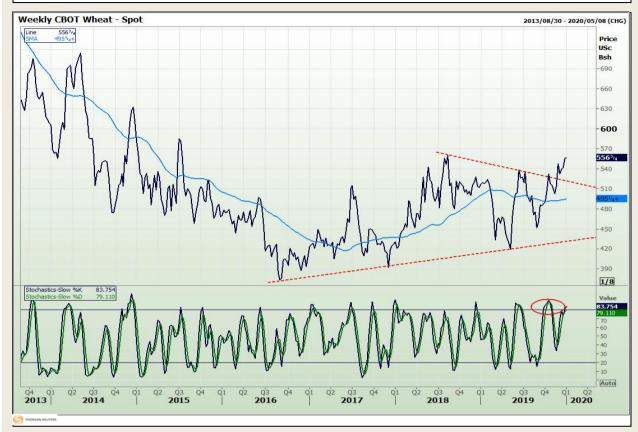

# **Technical Analysis**

Chicago Board of Trade and Kansas Board of Trade - Wheat

Market Report : 30 December 2019

3rd Floor, AFGRI Building 12 Byls Bridge Boulevard Highveld Extension 73