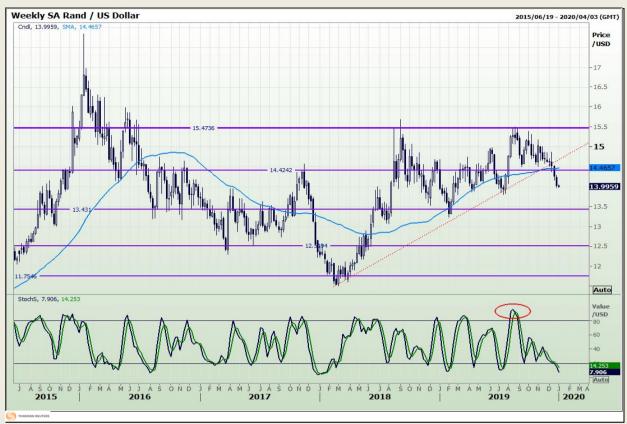

## **Technical Analysis**

Rand / US Dollar

Market Report : 30 December 2019

3rd Floor, AFGRI Building 12 Byls Bridge Boulevard Highveld Extension 73