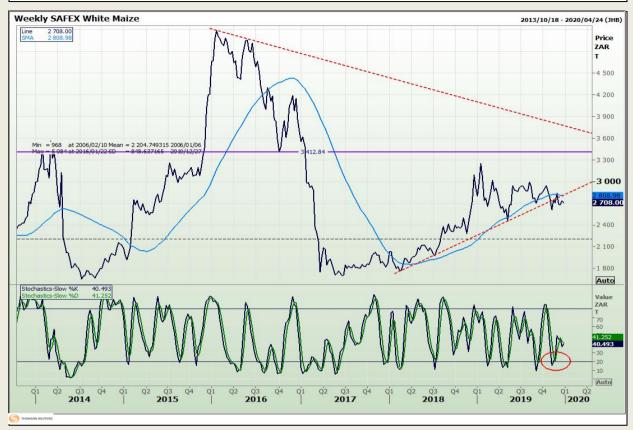

# **Technical Analysis**

South African Futures Exchange - Maize

Market Report : 30 December 2019

3rd Floor, AFGRI Building 12 Byls Bridge Boulevard Highveld Extension 73