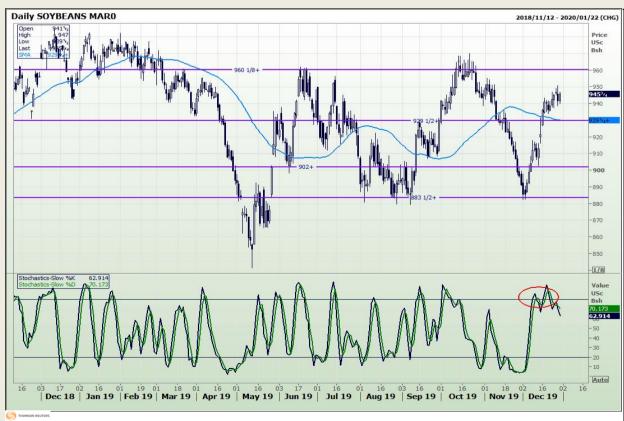

# **Technical Analysis**

Chicago Board of Trade - Soybeans

Market Report : 30 December 2019

3rd Floor, AFGRI Building 12 Byls Bridge Boulevard Highveld Extension 73