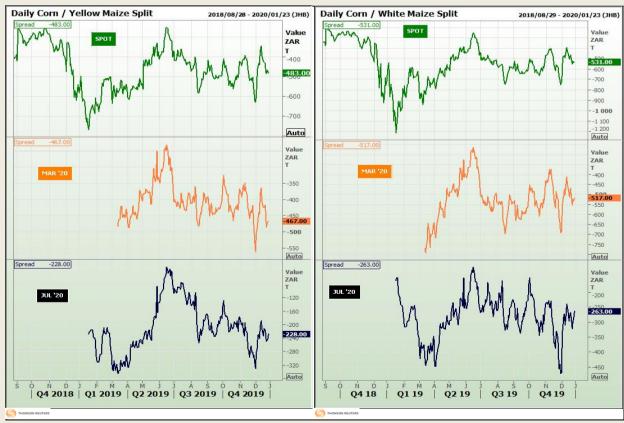

## **Technical Analysis**

**CBOT / SAFEX Spreads** 

Market Report: 30 December 2019

3rd Floor, AFGRI Building 12 Byls Bridge Boulevard Highveld Extension 73