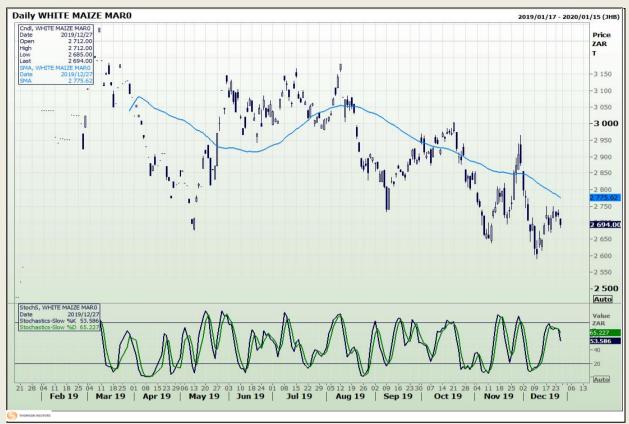

# **Technical Analysis**

South African Futures Exchange - Maize

Market Report : 30 December 2019

3rd Floor, AFGRI Building 12 Byls Bridge Boulevard Highveld Extension 73