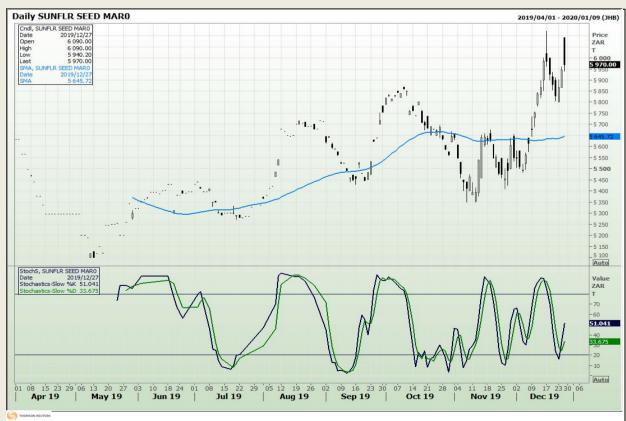

Analysis**

South African Futures Exchange - Wheat







Market Report : 30 December 2019

3rd Floor, AFGRI Building 12 Byls Bridge Boulevard Highveld Extension 73

# **Technical Analysis**

Chicago Board of Trade and Kansas Board of Trade - Wheat







Market Report : 30 December 2019

3rd Floor, AFGRI Building 12 Byls Bridge Boulevard Highveld Extension 73

# **Technical Analysis**

Chicago Board of Trade - Soybeans







Market Report : 30 December 2019

3rd Floor, AFGRI Building 12 Byls Bridge Boulevard Highveld Extension 73

## **Technical Analysis**

**South African Futures Exchange - Soybeans** 







Market Report : 30 December 2019

3rd Floor, AFGRI Building 12 Byls Bridge Boulevard Highveld Extension 73

# **Technical Analysis**

South African Futures Exchange - Sunflower