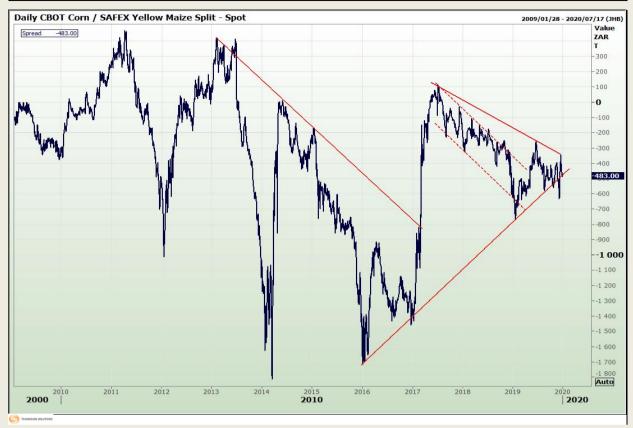

## **Technical Analysis**

**CBOT / SAFEX Spreads** 

Market Report: 30 December 2019

3rd Floor, AFGRI Building 12 Byls Bridge Boulevard Highveld Extension 73