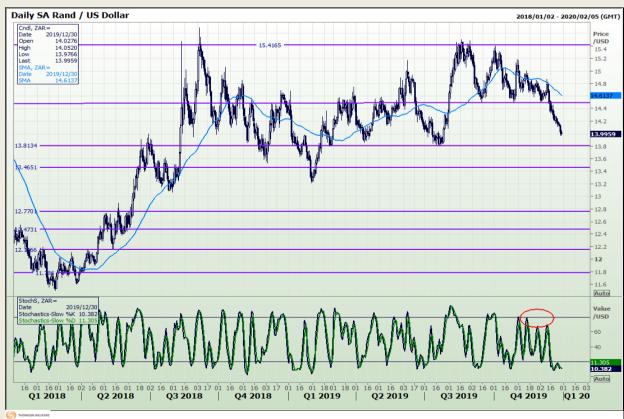

## **Technical Analysis**

Rand / US Dollar

Market Report : 30 December 2019

3rd Floor, AFGRI Building 12 Byls Bridge Boulevard Highveld Extension 73