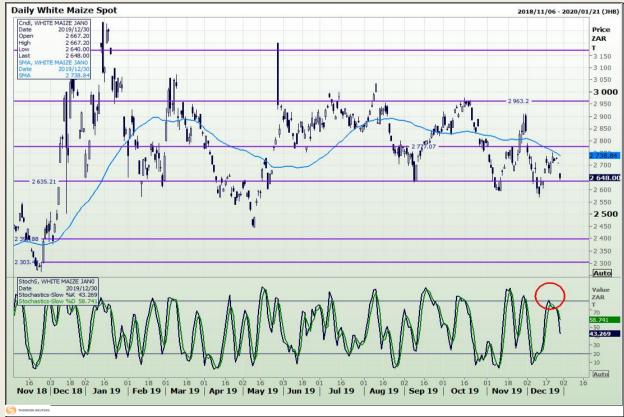

## **Technical Analysis**

South African Futures Exchange - Maize

Market Report : 31 December 2019

3rd Floor, AFGRI Building 12 Byls Bridge Boulevard Highveld Extension 73