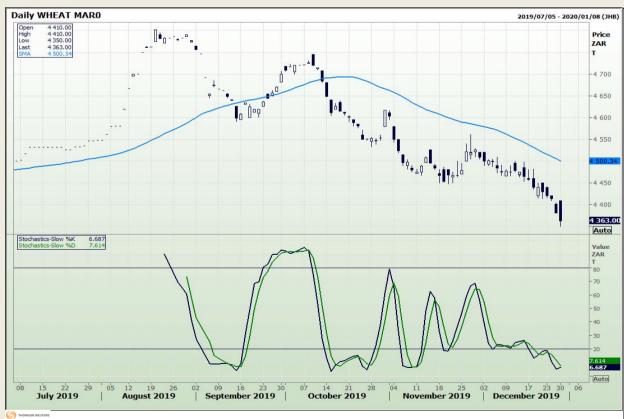

## **Technical Analysis**

South African Futures Exchange - Wheat

Market Report : 31 December 2019

3rd Floor, AFGRI Building 12 Byls Bridge Boulevard Highveld Extension 73