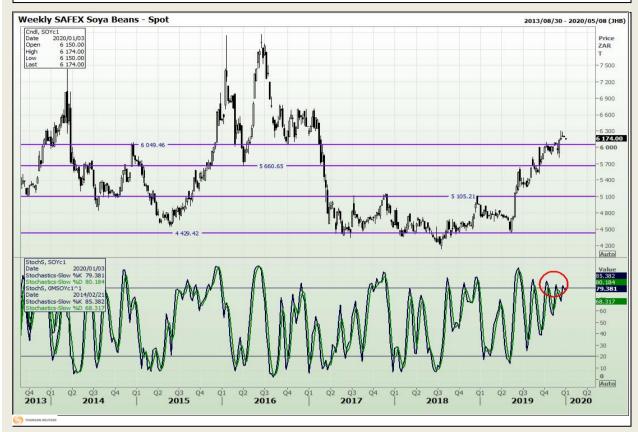

# **Technical Analysis**

**South African Futures Exchange - Soybeans** 

Market Report : 31 December 2019

3rd Floor, AFGRI Building 12 Byls Bridge Boulevard Highveld Extension 73