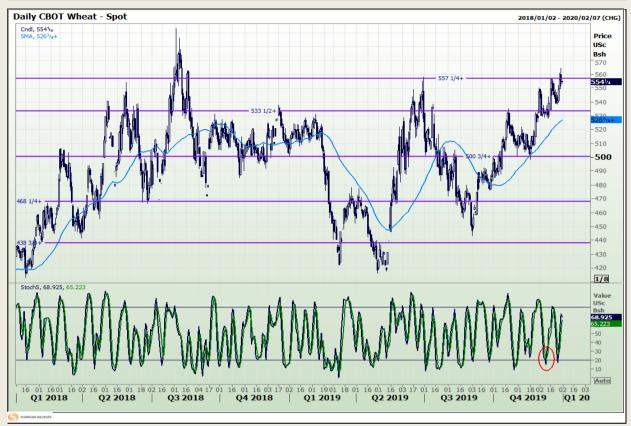

# **Technical Analysis**

Chicago Board of Trade and Kansas Board of Trade - Wheat

Market Report : 31 December 2019

3rd Floor, AFGRI Building 12 Byls Bridge Boulevard Highveld Extension 73