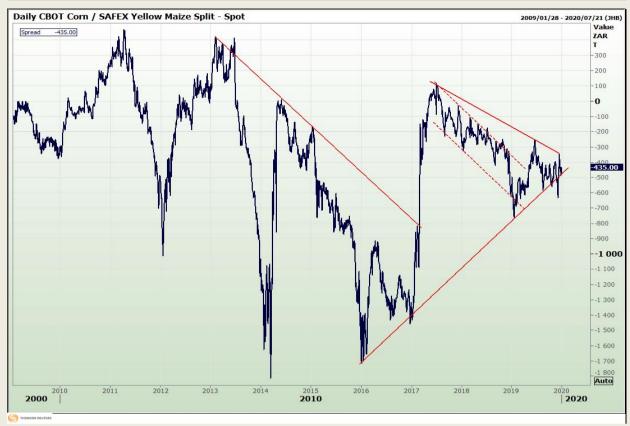

## **Technical Analysis**

**CBOT / SAFEX Spreads** 

Market Report : 31 December 2019

3rd Floor, AFGRI Building 12 Byls Bridge Boulevard Highveld Extension 73