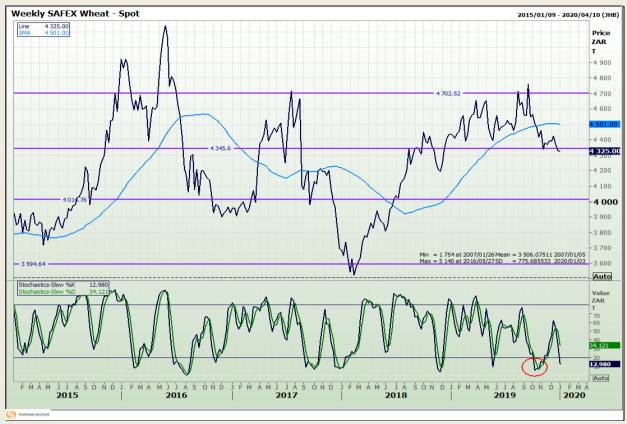

## **Technical Analysis**

South African Futures Exchange - Wheat

Market Report : 31 December 2019

3rd Floor, AFGRI Building 12 Byls Bridge Boulevard Highveld Extension 73