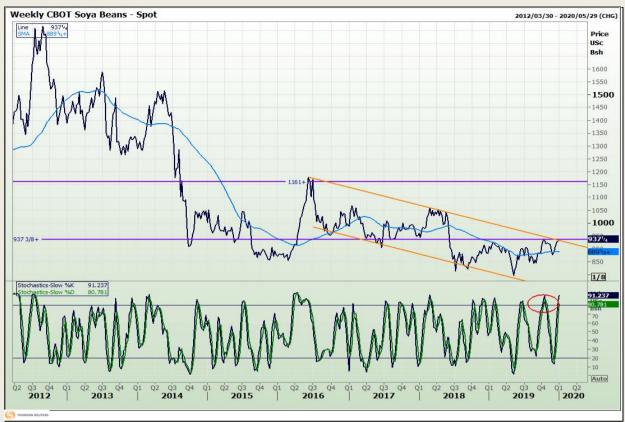

## **Technical Analysis**

**Chicago Board of Trade - Soybeans** 

Market Report : 31 December 2019

3rd Floor, AFGRI Building 12 Byls Bridge Boulevard Highveld Extension 73