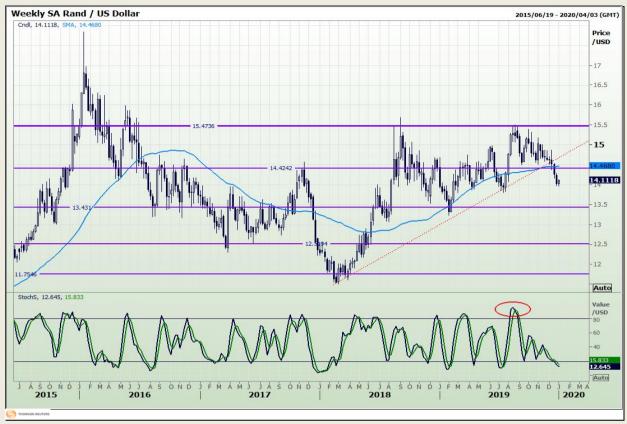

## **Technical Analysis**

Rand / US Dollar

Market Report : 31 December 2019

3rd Floor, AFGRI Building 12 Byls Bridge Boulevard Highveld Extension 73