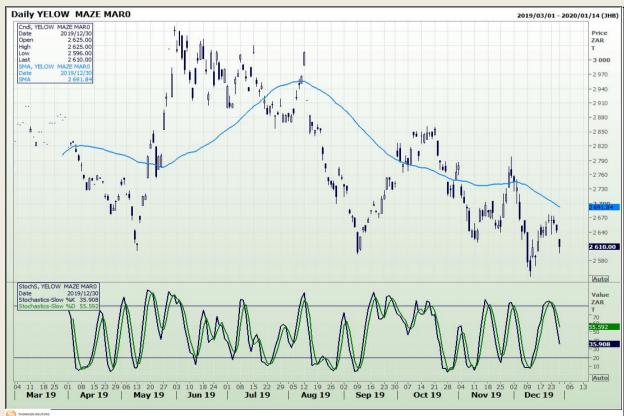

## **Technical Analysis**

South African Futures Exchange - Maize

Market Report : 31 December 2019

3rd Floor, AFGRI Building 12 Byls Bridge Boulevard Highveld Extension 73