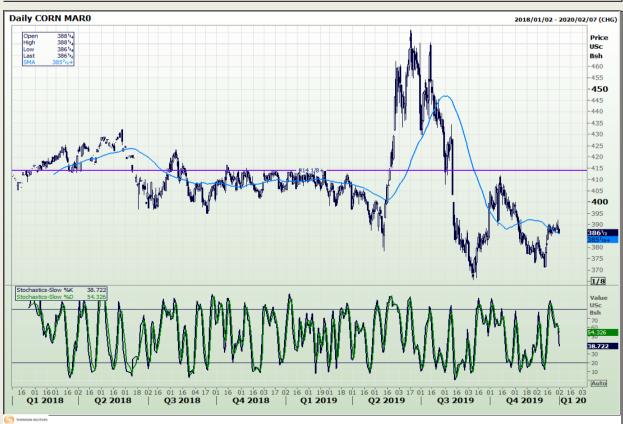

## **Technical Analysis**

Chicago Board of Trade - Corn

Market Report : 31 December 2019

3rd Floor, AFGRI Building 12 Byls Bridge Boulevard Highveld Extension 73