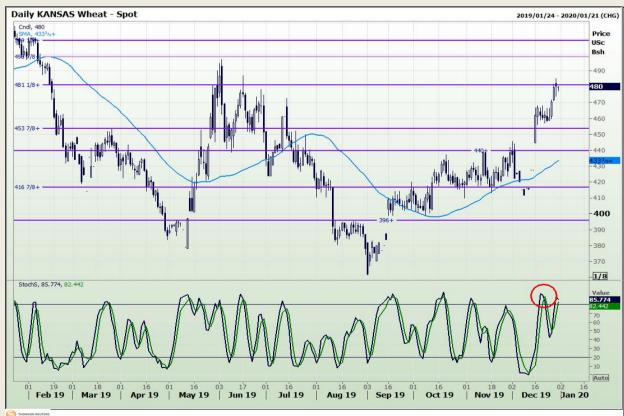

## **Technical Analysis**

Chicago Board of Trade and Kansas Board of Trade - Wheat

Market Report : 31 December 2019

3rd Floor, AFGRI Building 12 Byls Bridge Boulevard Highveld Extension 73