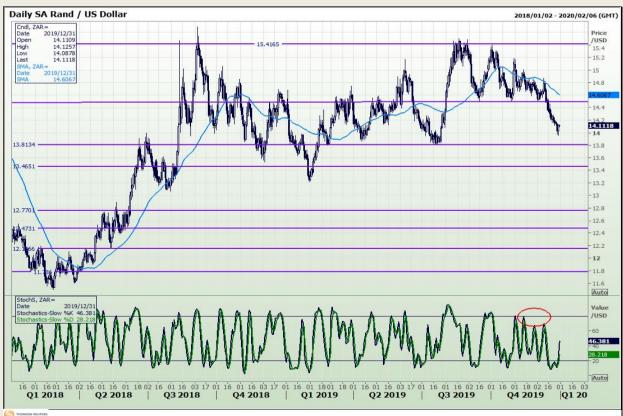

## **Technical Analysis**

Rand / US Dollar

Market Report : 31 December 2019

3rd Floor, AFGRI Building 12 Byls Bridge Boulevard Highveld Extension 73