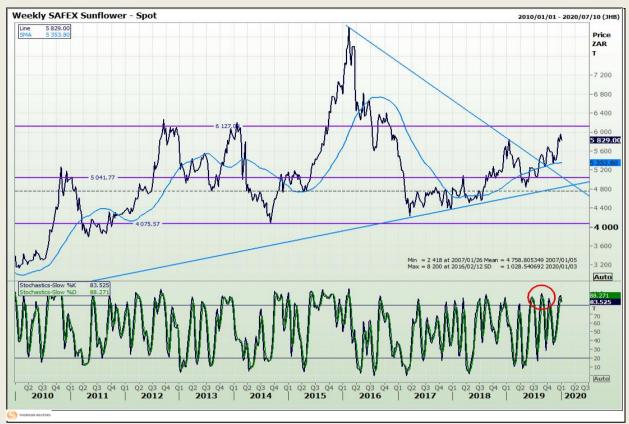

sis**

South African Futures Exchange - Wheat







Market Report : 31 December 2019

3rd Floor, AFGRI Building 12 Byls Bridge Boulevard Highveld Extension 73

## **Technical Analysis**

Chicago Board of Trade and Kansas Board of Trade - Wheat







Market Report : 31 December 2019

3rd Floor, AFGRI Building 12 Byls Bridge Boulevard Highveld Extension 73

## **Technical Analysis**

**Chicago Board of Trade - Soybeans** 







Market Report : 31 December 2019

3rd Floor, AFGRI Building 12 Byls Bridge Boulevard Highveld Extension 73

# **Technical Analysis**

**South African Futures Exchange - Soybeans** 







Market Report : 31 December 2019

3rd Floor, AFGRI Building 12 Byls Bridge Boulevard Highveld Extension 73

## **Technical Analysis**

South African Futures Exchange - Sunflower