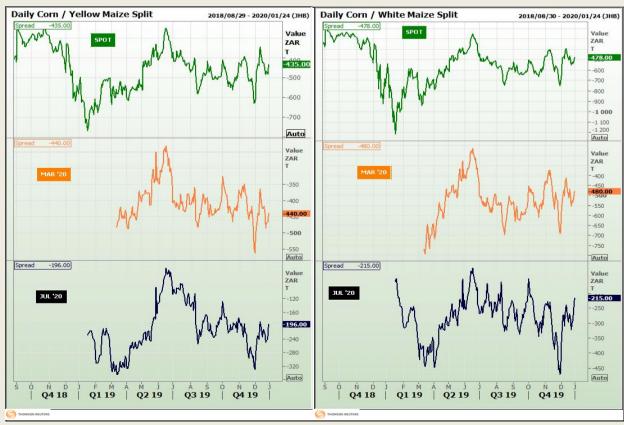

## **Technical Analysis**

**CBOT / SAFEX Spreads** 

Market Report : 31 December 2019

3rd Floor, AFGRI Building 12 Byls Bridge Boulevard Highveld Extension 73