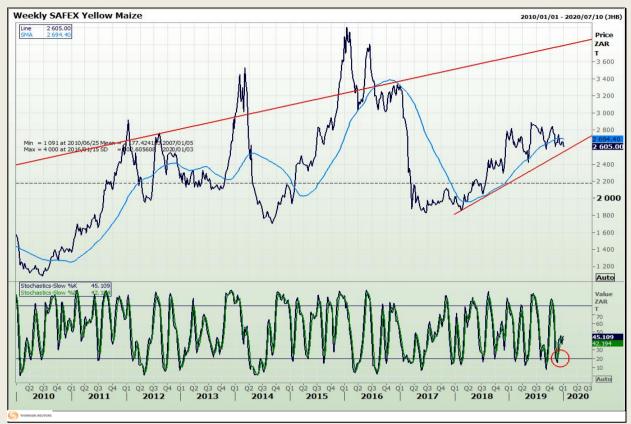

## **Technical Analysis**

South African Futures Exchange - Maize

Market Report : 31 December 2019

3rd Floor, AFGRI Building 12 Byls Bridge Boulevard Highveld Extension 73