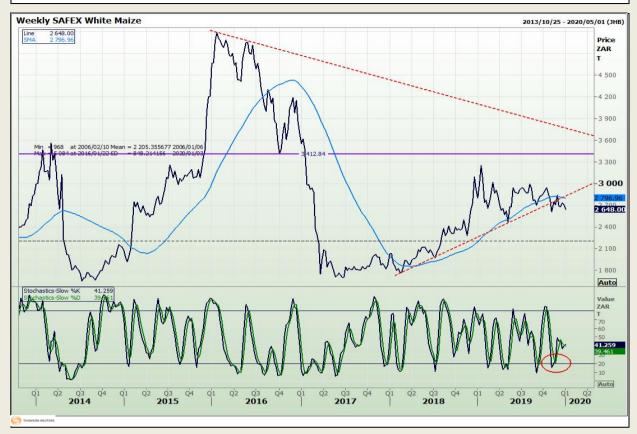

## **Technical Analysis**

South African Futures Exchange - Maize

Market Report : 31 December 2019

3rd Floor, AFGRI Building 12 Byls Bridge Boulevard Highveld Extension 73