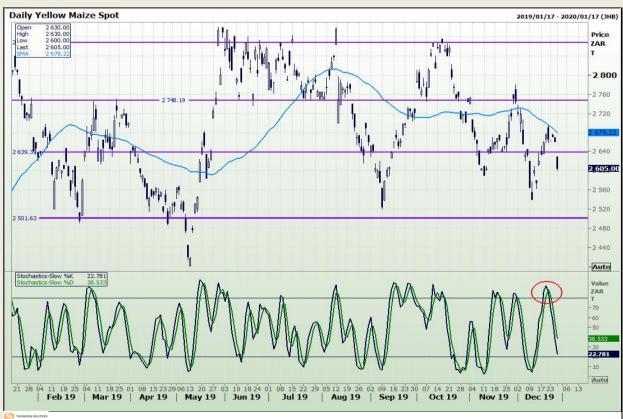

## **Technical Analysis**

South African Futures Exchange - Maize

Market Report : 31 December 2019

3rd Floor, AFGRI Building 12 Byls Bridge Boulevard Highveld Extension 73