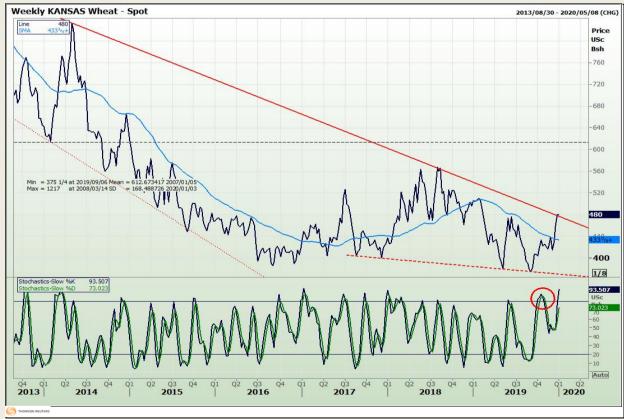

# **Technical Analysis**

Chicago Board of Trade and Kansas Board of Trade - Wheat

Market Report : 31 December 2019

3rd Floor, AFGRI Building 12 Byls Bridge Boulevard Highveld Extension 73

## **Technical Analysis**

Chicago Board of Trade and Kansas Board of Trade - Wheat

Market Report : 31 December 2019

3rd Floor, AFGRI Building 12 Byls Bridge Boulevard Highveld Extension 73