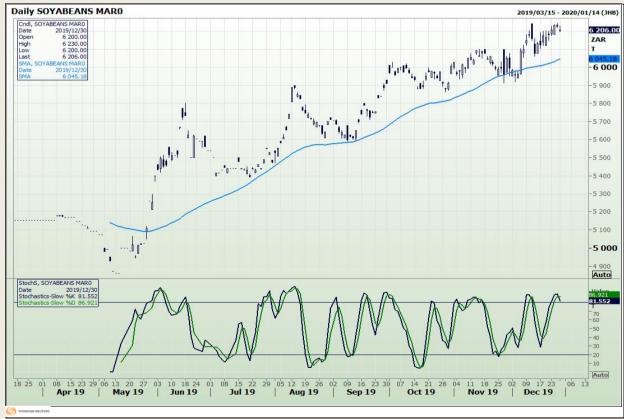

## **Technical Analysis**

**Chicago Board of Trade - Soybeans** 

Market Report : 31 December 2019

3rd Floor, AFGRI Building 12 Byls Bridge Boulevard Highveld Extension 73