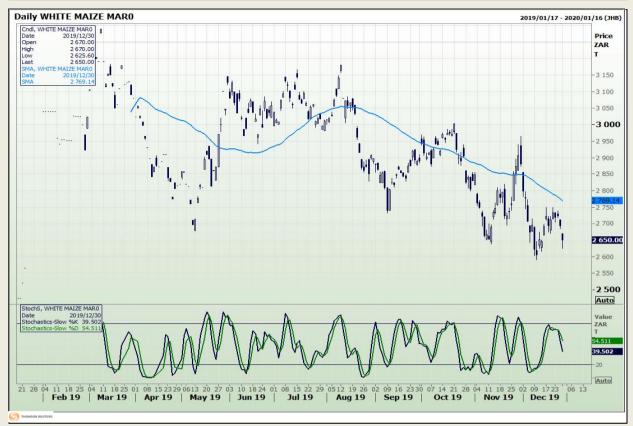

## **Technical Analysis**

South African Futures Exchange - Maize

Market Report : 31 December 2019

3rd Floor, AFGRI Building 12 Byls Bridge Boulevard Highveld Extension 73