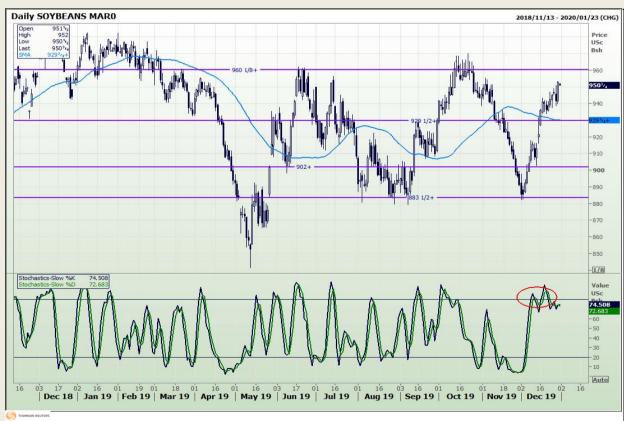

## **Technical Analysis**

**Chicago Board of Trade - Soybeans** 

Market Report : 31 December 2019

3rd Floor, AFGRI Building 12 Byls Bridge Boulevard Highveld Extension 73