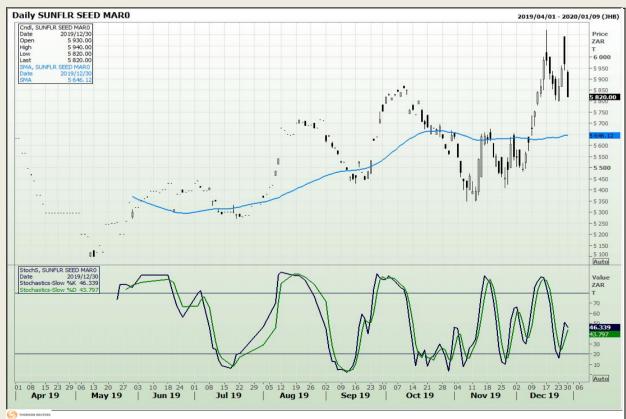

s**

South African Futures Exchange - Wheat







Market Report : 31 December 2019

3rd Floor, AFGRI Building 12 Byls Bridge Boulevard Highveld Extension 73

## **Technical Analysis**

Chicago Board of Trade and Kansas Board of Trade - Wheat







Market Report : 31 December 2019

3rd Floor, AFGRI Building 12 Byls Bridge Boulevard Highveld Extension 73

## **Technical Analysis**

**Chicago Board of Trade - Soybeans** 







Market Report : 31 December 2019

3rd Floor, AFGRI Building 12 Byls Bridge Boulevard Highveld Extension 73

# **Technical Analysis**

**South African Futures Exchange - Soybeans** 







Market Report : 31 December 2019

3rd Floor, AFGRI Building 12 Byls Bridge Boulevard Highveld Extension 73

## **Technical Analysis**

South African Futures Exchange - Sunflower