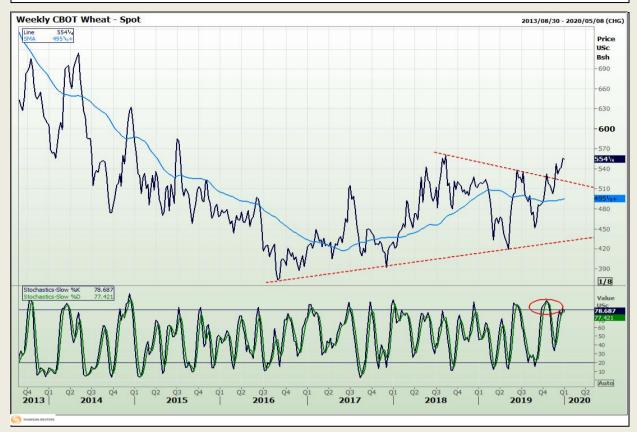

# **Technical Analysis**

Chicago Board of Trade and Kansas Board of Trade - Wheat

Market Report : 31 December 2019

3rd Floor, AFGRI Building 12 Byls Bridge Boulevard Highveld Extension 73