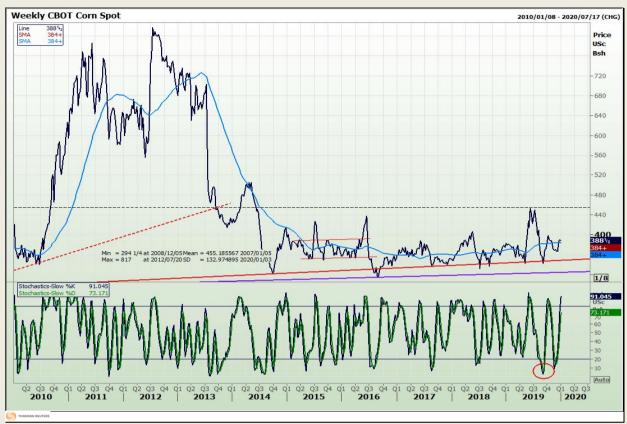

## **Technical Analysis**

Chicago Board of Trade - Corn

Market Report : 31 December 2019

3rd Floor, AFGRI Building 12 Byls Bridge Boulevard Highveld Extension 73