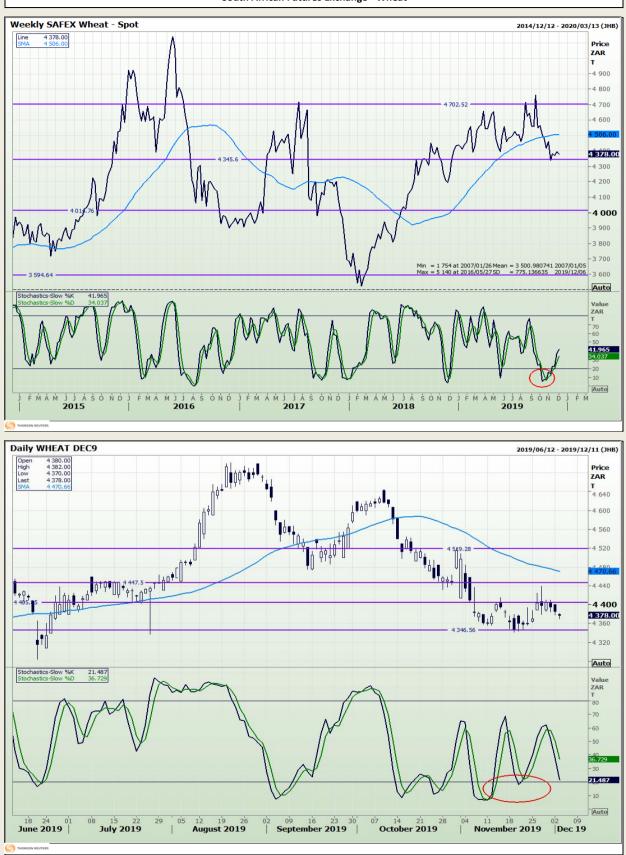

# **Technical Analysis**

South African Futures Exchange - Wheat

DISCLAIMER: This report has been prepared by GroCapital Financial Services Pty Ltd, a wholly owned subsidiary of AFGRI Operations Limitedis provided to you for information purposes only.GROCAPITAL AND AFGRI hereby certify that the views expressed in this report were obtained from sources which GROCAPITAL AND AFGRI consider to be reliable.GROCAPITAL AND AFGRI do not make any representations or give any guarantees or warranties, expressed or implied, as to the correctness, accuracy or completeness of the report.Neither GROCAPITAL AND AFGRI, nor any affiliate, nor any of their respective officers, directors, partners or employees, shall assume any liability for any losses arising from errors or omissions in the opnions, forecasts or information, irrespective of whether there has been any negligence by GroCapital and AFGRI, their affiliate, or their respective officers, directors, partners or employees, regardless of whether such damages were foreseen or unforeseen. The information contained in this report is confidential and may be subject to legal privilege. This report is not intended to not should it be taken to create any legal relations or contractual relations.