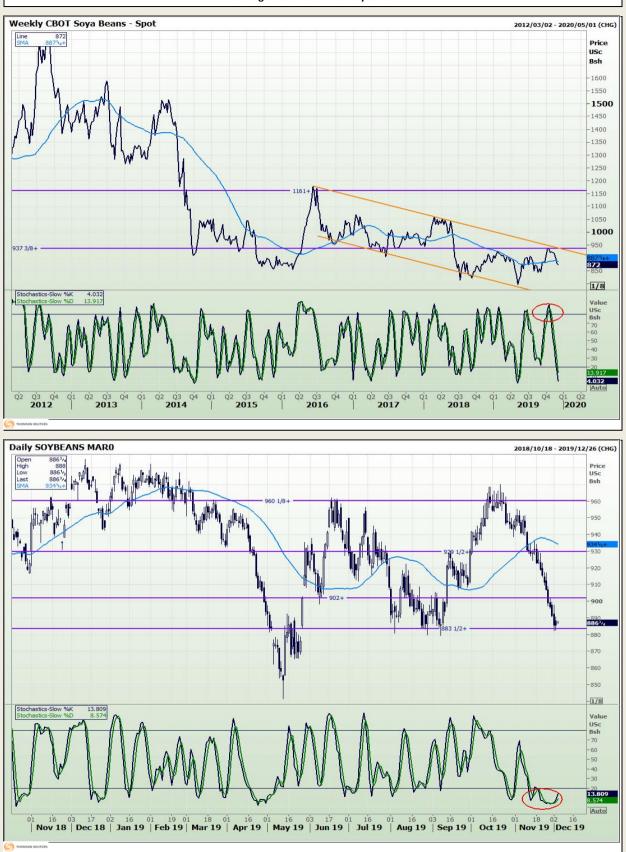

# **Technical Analysis**

South African Futures Exchange - Soybeans

DISCLAIMER: This report has been prepared by GroCapital Financial Services Pty Ltd, a wholly owned subsidiary of AFGRI Operations Limitedis provided to you for information purposes only.GROCAPITAL AND AFGRI hereby certify that the views expressed in this report were obtained from sources which GROCAPITAL AND AFGRI consider to be reliable.GROCAPITAL AND AFGRI do not make any representations or give any guarantees or warranties, expressed or implied, as to the correctness, accuracy or completeness of the report. Neither GROCAPITAL AND AFGRI, nor any affiliate, nor any of their respective officers, directors, partners or employees shall assume any liability for any losses arising from errors or omissions in the opinions, forecasts or information, irrespective of whether there has been any negligence by GroCapital and AFGRI, their affiliate, or their espective officers, directors, partners or employees, regardless of whether such damages were foreseen or unforeseen. The information contained in this report is confidential and may be subject to legal privilege. This report is not intended to not should it be taken to create any legal relations or contractual relatio