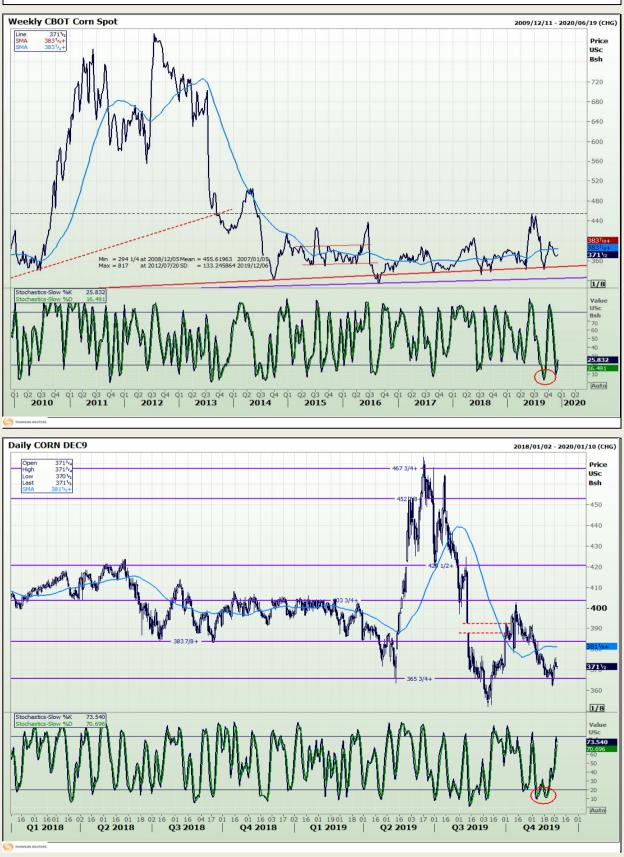

Market Report : 04 December 2019

**Technical Analysis** 

Chicago Board of Trade - Corn

DISCLAIMER: This report has been prepared by GroCapital Financial Services Pty Ltd, a wholly owned subsidiary of AFGRI Operations Limitedis provided to you for information purposes only.GROCAPITAL AND AFGRI hereby certify that the views expressed in this report were obtained from sources which GROCAPITAL AND AFGRI consider to be reliable.GROCAPITAL AND AFGRI do not make any representations or give any guarantees or warranties, expressed or implied, as to the correctness, accuracy or completeness of the report.Neither GROCAPITAL AND AFGRI, nor any affiliate, nor any of their respective officers, directors, partners or employees shall assume any liability for any losses arising from errors or omissions in the opinions, forecasts or information, irrespective of whether there has been any negligence by GroCapital and AFGRI, their affiliate, or their respective officers, directors, partners or employees, regardless of whether such damages were foreseen or unforeseen. The information contained in this report is confidential and may be subject to legal privilege. This report is not intended to not should it be taken to create any legal relations or contractual relations.