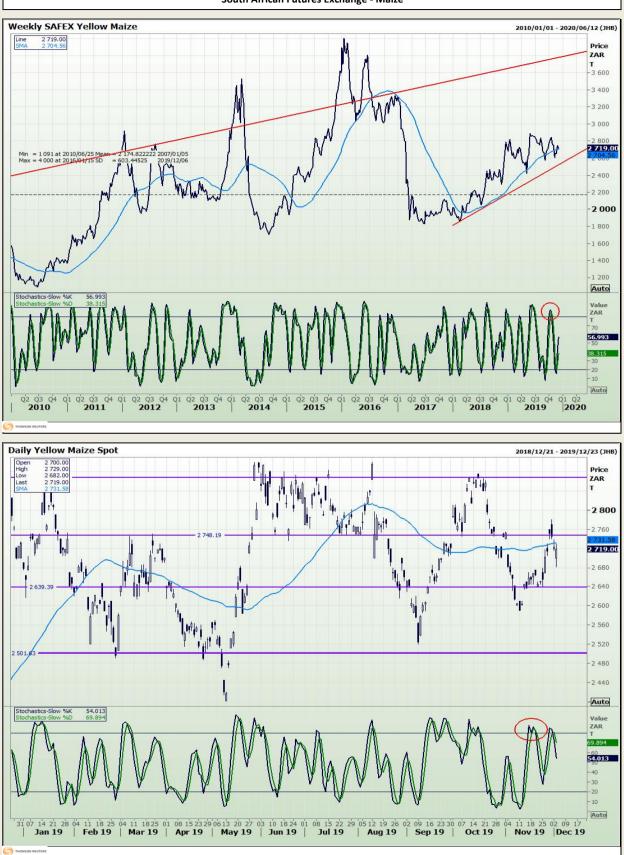

Market Report : 04 December 2019

019

# **Technical Analysis**

South African Futures Exchange - Maize

DISCLAIMER: This report has been prepared by GroCapital Financial Services Pty Ltd, a wholly owned subsidiary of AFGRI Operations Limitedis provided to you for information purposes only.GROCAPITAL AND AFGRI hereby certify that the views expressed in this report were obtained from sources which GROCAPITAL AND AFGRI consider to be reliable.GROCAPITAL AND AFGRI do not make any representations or give any guarantees or warranties, expressed or implied, as to the correctness, accuracy or completeness of the report.Neither GROCAPITAL AND AFGRI, nor any affiliate, nor any of their respective officers, directors, partners or employees, respirations in the opinions, forecasts or information, irrespective of whether there has been any negligence by GroCapital and AFGRI, their affiliate, or their respective officers, directors, partners or employees, regardless of whether such damages were foreseen or unforeseen. The information contained in this report is confidential and may be subject to legal privilege. This report is not intended to not should it be taken to create any legal relations or contractual relations.