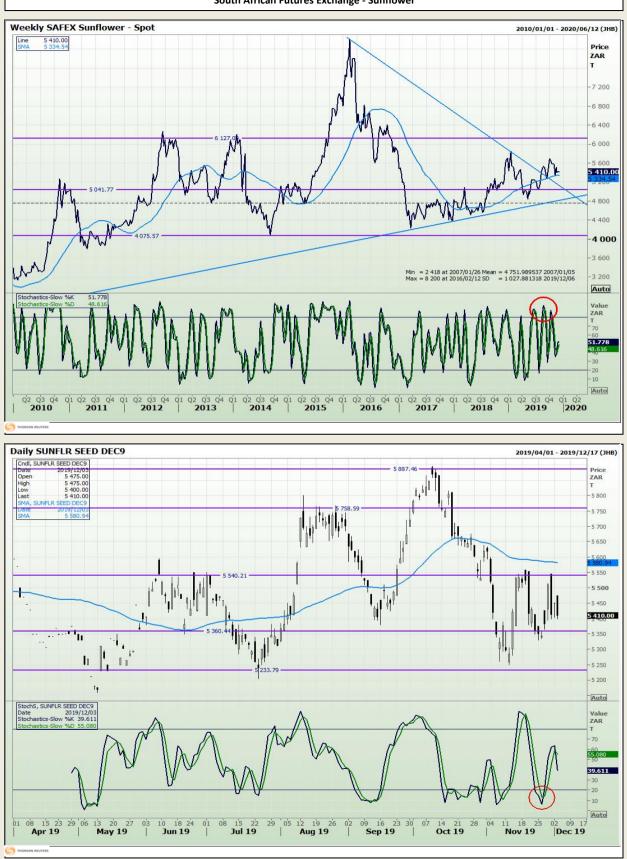

Market Report : 04 December 2019

# **Technical Analysis**

South African Futures Exchange - Sunflower

DISCLAIMER: This report has been prepared by GroCapital Financial Services Pty Ltd, a wholly owned subsidiary of AFGRI Operations Limitedis provided to you for information purposes only.GROCAPITAL AND AFGRI hereby certify that the views expressed in this report were obtained from sources which GROCAPITAL AND AFGRI consider to be reliable.GROCAPITAL AND AFGRI do not make any representations or give any guarantees or warranties, expressed or implied, as to the correctness, accuracy or completeness of the report. Neither GROCAPITAL AND AFGRI, nor any affiliate, nor any of their respective officers, directors, partners or employees shall assume any liability for any losses arising from errors or omissions in the opinions, forecasts or information, irrespective of whether there has been any negligence by GroCapital and AFGRI, their affiliate, or their respective officers, directors, partners or employees, regardless of whether such damages were foreseen or unforeseen. The information contained in this report is confidential and may be subject to legal privilege. This report is not intended to not should it be taken to create any legal relations or contractual relatio