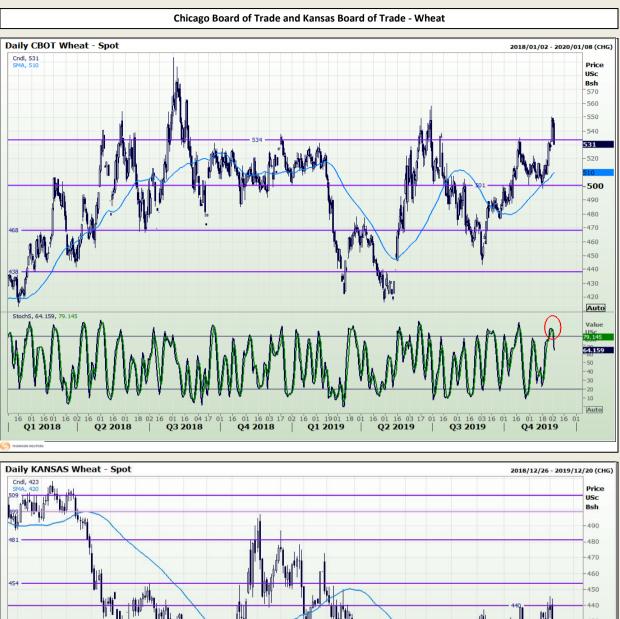

# **Technical Analysis**

South African Futures Exchange - Wheat

DISCLAIMER: This report has been prepared by GroCapital Financial Services Pty Ltd, a wholly owned subsidiary of AFGRI Operations Limitedis provided to you for information purposes only.GROCAPITAL AND AFGRI hereby certify that the views expressed in this report were obtained from sources which GROCAPITAL AND AFGRI consider to be reliable.GROCAPITAL AND AFGRI do not make any representations or give any guarantees or warranties, expressed or implied, as to the correctness, accuracy or completeness of the report.Neither GROCAPITAL AND AFGRI, nor any affiliate, nor any of their respective officers, directors, partners or employees, shall assume any liability for any losses arising from errors or omissions in the opnions, forecasts or information, irrespective of whether there has been any negligence by GroCapital and AFGRI, their affiliate, or their respective officers, directors, partners or employees, regardless of whether such damages were foreseen or unforeseen. The information contained in this report is confidential and may be subject to legal privilege. This report is not intended to not should it be taken to create any legal relations or contractual relations.