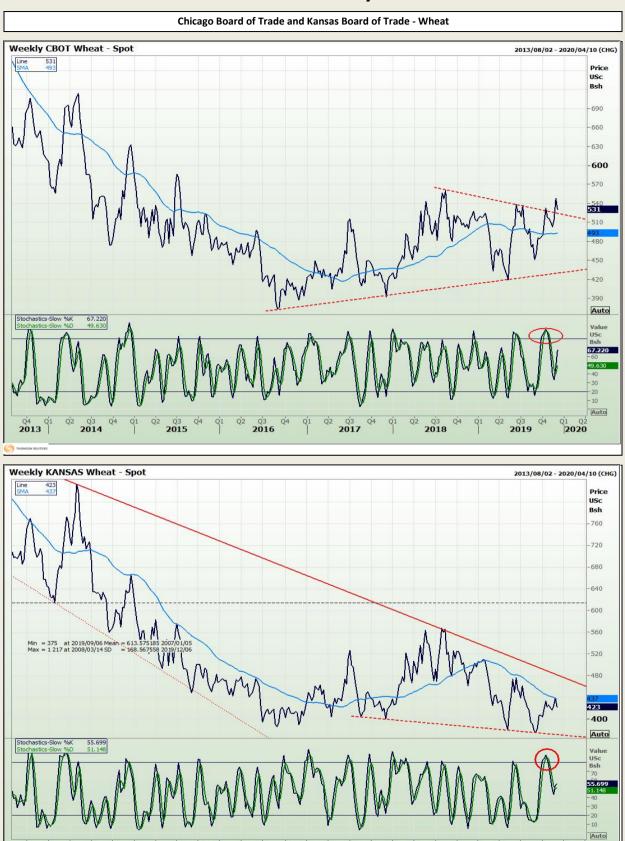

# **Technical Analysis**

South African Futures Exchange - Wheat

DISCLAIMER: This report has been prepared by GroCapital Financial Services Pty Ltd, a wholly owned subsidiary of AFGRI Operations Limitedis provided to you for information purposes only.GROCAPITAL AND AFGRI hereby certify that the views expressed in this report were obtained from sources which GROCAPITAL AND AFGRI consider to be reliable.GROCAPITAL AND AFGRI do not make any representations or give any guarantees or warranties, expressed or implied, as to the correctness, accuracy or completeness of the report.Neither GROCAPITAL AND AFGRI, nor any affiliate, nor any of their respective officers, directors, partners or employees, shall assume any liability for any losses arising from errors or omissions in the opnions, forecasts or information, irrespective of whether there has been any negligence by GroCapital and AFGRI, their affiliate, or their respective officers, directors, partners or employees, regardless of whether such damages were foreseen or unforeseen. The information contained in this report is confidential and may be subject to legal privilege. This report is not intended to not should it be taken to create any legal relations or contractual relations.