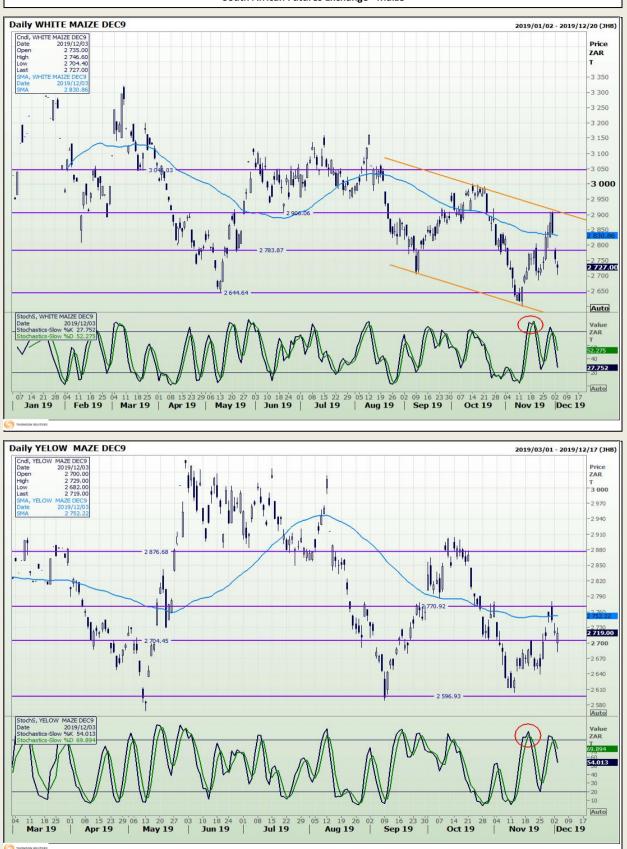

Market Report : 04 December 2019

# **Technical Analysis**

South African Futures Exchange - Maize

DISCLAIMER: This report has been prepared by GroCapital Financial Services Pty Ltd , a wholly owned subsidiary of AFGRI Operations Limitedis provided to you for information purposes only.GROCAPITAL AND AFGRI hereby certify that the views expressed in this report were obtained from sources which GROCAPITAL AND AFGRI consider to be reliable.GROCAPITAL AND AFGRI do not make any representations or give any guarantees or warranties, expressed or implied, as to the correctness, accuracy or completeness of the report. Neither GROCAPITAL AND AFGRI, nor any affiliate, nor any of their respective officers, directors, partners or employees shall assume any liability for any losses arising from errors or omissions in the opinions, forecasts or information, irrespective of whether there has been any negligence by GroCapital and AFGRI, their affiliate, or their respective officers, directors, partners or employees, regardless of whether such damages were foreseen or unforeseen. The information contained in this report is confidential and may be subject to legal privilege. This report is not intended to not should it be taken to create any legal relations or contractual relatio