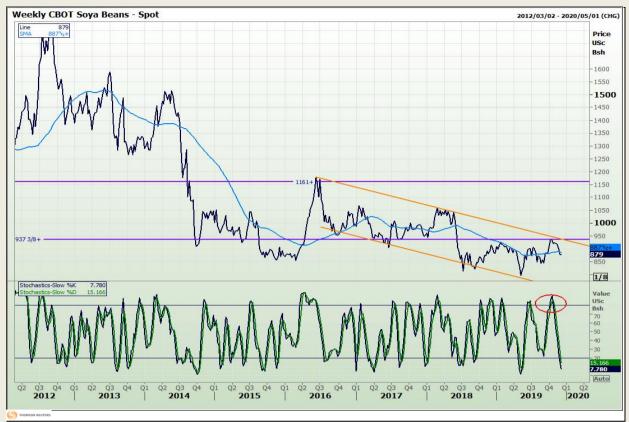

# **Technical Analysis**

Chicago Board of Trade - Soybeans

DISCLAIMER: This report has been prepared by GroCapital Financial Services Pty Ltd, a wholly owned subsidiary of AFGRI Operations Limitedis provided to you for information purposes only.GROCAPITAL AND AFGRI hereby certify that the views expressed in this report were obtained from sources which GROCAPITAL AND AFGRI consider to be reliable.GROCAPITAL AND AFGRI do not make any representations or give any guarantees or warranties, expressed or implied, as to the correctness, accuracy or completeness of the report.Net here GROCAPITAL AND AFGRI, nor any of their respective officers, directors, partners or employees shall assume any liability for any losses arising from errors or omissions in the opinions, forecasts or information, irrespective of whether there has been any negligence by GroCapital and AFGRI, their affiliate, or their respective officers, directors, partners or employees, regardless of whether such damages were foreseen or unforeseen or the information contained in this report is confidential and may be subject to legal privilege. This

Market Report : 05 December 2019

3rd Floor, AFGRI Building 12 Byls Bridge Boulevard Highveld Extension 73