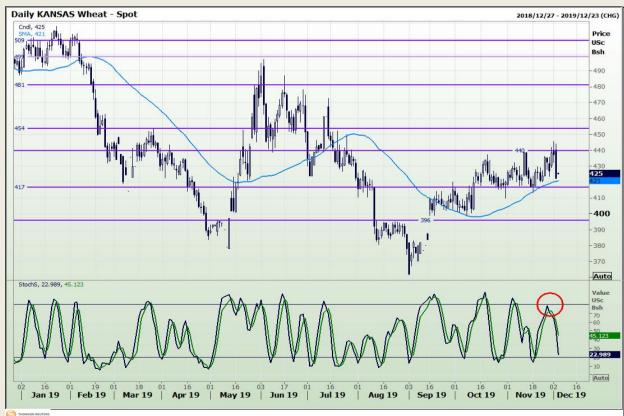

# **Technical Analysis**

Chicago Board of Trade and Kansas Board of Trade - Wheat

DISCLAIMER: This report has been prepared by GroCapital Financial Services Pty Ltd, a wholly owned subsidiary of AFGRI Operations Limitedis provided to you for information purposes only.GROCAPITAL AND AFGRI hereby certify that the views expressed in this report were obtained from sources which GROCAPITAL AND AFGRI consider to be reliable.GROCAPITAL AND AFGRI do not make any representations or give any guarantees or warranties, expressed or implied, as to the correctness, accuracy or completeness of the report.Net here GROCAPITAL AND AFGRI, nor any of their respective officers, directors, partners or employees shall assume any liability for any losses arising from errors or omissions in the opinions, forecasts or information, irrespective of whether there has been any negligence by GroCapital and AFGRI, their affiliate, or their respective officers, directors, partners or employees, regardless of whether such damages were foreseen or unforeseen. The information contained in this report is confidential and may be subject to legal privilege. This

Market Report : 05 December 2019

3rd Floor, AFGRI Building 12 Byls Bridge Boulevard Highveld Extension 73