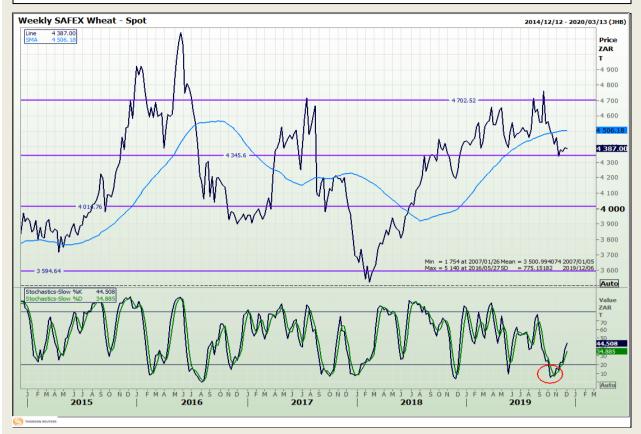

## **Technical Analysis**

South African Futures Exchange - Wheat

DISCLAIMER: This report has been prepared by GroCapital Financial Services Pty Ltd, a wholly owned subsidiary of AFGRI Operations Limitedis provided to you for information purposes only.GROCAPITAL AND AFGRI hereby certify that the views expressed in this report were obtained from sources which GROCAPITAL AND AFGRI consider to be reliable.GROCAPITAL AND AFGRI do not make any representations or give any guarantees or warranties, expressed or implied, as to the correctness, accuracy or completeness of the report.Net Hort GROCAPITAL AND AFGRI, nor any of their respective officers, directors, partners or employees, shall assume any liability for any losses arising from errors or omissions in the opinions, forecasts or information, irrespective of whether there has been any negligence by GroCapital and AFGRI, their affiliate, or their respective officers, directors, partners or employees, regardless of whether such damages were foreseen or unforeseen. The information contained in this report is confidential and may be subject to legal privilege. This