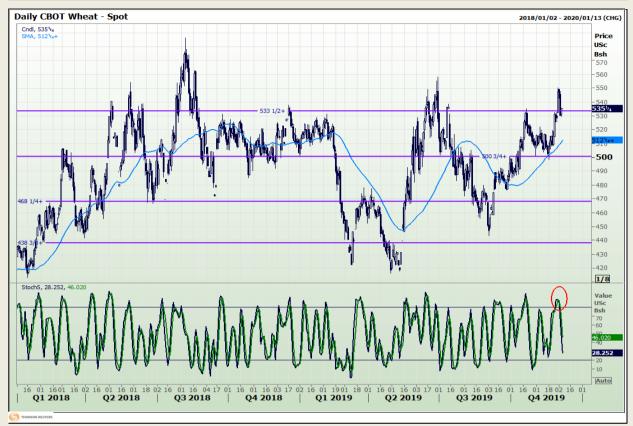

# **Technical Analysis**

Chicago Board of Trade and Kansas Board of Trade - Wheat

DISCLAIMER: This report has been prepared by GroCapital Financial Services Pty Ltd, a wholly owned subsidiary of AFGRI Operations Limitedis provided to you for information purposes only.GROCAPITAL AND AFGRI hereby certify that the views expressed in this report were obtained from sources which GROCAPITAL AND AFGRI consider to be reliable.GROCAPITAL AND AFGRI do not make any representations or give any guarantees or warranties, expressed or implied, as to the correctness, accuracy or completeness of the report.Weither GROCAPITAL AND AFGRI, nor any affiliate, nor any of their respective officers, directors, partners or employees arising from errors or omissions in the opinions, forecasts or information, irrespective of whether there has been any negligence by GroCapital and AFGRI, their affiliate, or their respective officers, directors, partners or employees, regardless of whether such damages were foreseen or unforeseen. The information contained in this report is confidential and may be subject to legal privilege. This report is not intended to not should it be taken to create any legal relations or contractual relations.

Market Report : 05 December 2019

3rd Floor, AFGRI Building 12 Byls Bridge Boulevard Highveld Extension 73