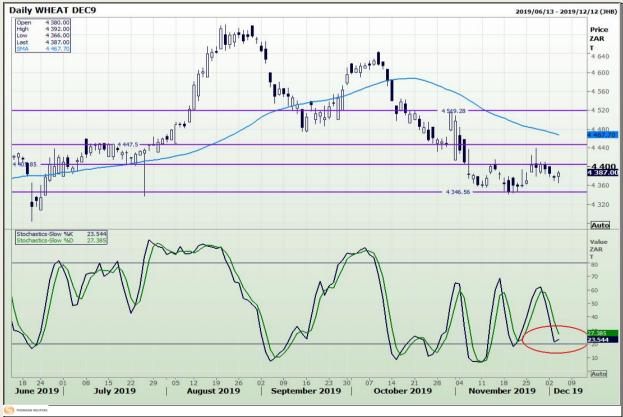

## **Technical Analysis**

South African Futures Exchange - Wheat

DISCLAIMER: This report has been prepared by GroCapital Financial Services Pty Ltd, a wholly owned subsidiary of AFGRI Operations Limitedis provided to you for information purposes only.GROCAPITAL AND AFGRI hereby certify that the views expressed in this report were obtained from sources which GROCAPITAL AND AFGRI consider to be reliable.GROCAPITAL AND AFGRI do not make any representations or give any guarantees or warranties, expressed or implied, as to the correctness, accuracy or completeness of the report.Net Hort GROCAPITAL AND AFGRI, nor any of their respective officers, directors, partners or employees, shall assume any liability for any losses arising from errors or omissions in the opinions, forecasts or information, irrespective of whether there has been any negligence by GroCapital and AFGRI, their affiliate, or their respective officers, directors, partners or employees, regardless of whether such damages were foreseen or unforeseen. The information contained in this report is confidential and may be subject to legal privilege. This

Market Report: 05 December 2019

3rd Floor, AFGRI Building 12 Byls Bridge Boulevard Highveld Extension 73