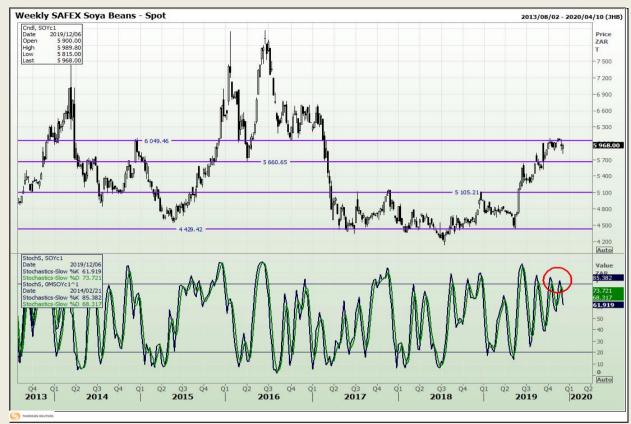

# **Technical Analysis**

**South African Futures Exchange - Soybeans** 

DISCLAIMER: This report has been prepared by GroCapital Financial Services Pty Ltd, a wholly owned subsidiary of AFGRI Operations Limitedis provided to you for information purposes only.GROCAPITAL AND AFGRI hereby certify that the views expressed in this report were obtained from sources which GROCAPITAL AND AFGRI consider to be reliable.GROCAPITAL AND AFGRI do not make any representations or give any guarantees or warranties, expressed or implied, as to the correctness, accuracy or completeness of the report.Neither GROCAPITAL AND AFGRI, nor any affiliate, nor any of their respective officers, directors, partners or employees, shall assume any liability for any losses arising from errors or omissions in the opinions, forecasts or information, irrespective of whether there has been any negligence by GroCapital and AFGRI, their affiliate, or their respective officers, directors, partners or employees, regardless of whether such damages were foreseen or unforeseen. The information contained in this report is confidential and may be subject to legal privilege. This report is not intended to not should it be taken to create any legal relations or contractual relations.