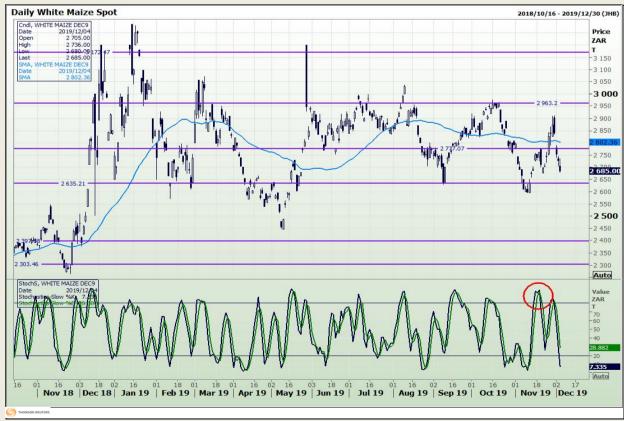

## **Technical Analysis**

South African Futures Exchange - Maize

DISCLAIMER: This report has been prepared by GroCapital Financial Services Pty Ltd, a wholly owned subsidiary of AFGRI Operations Limitedis provided to you for information purposes only.GROCAPITAL AND AFGRI hereby certify that the views expressed in this report were obtained from sources which GROCAPITAL AND AFGRI consider to be reliable.GROCAPITAL AND AFGRI do not make any representations or give any guarantees or warranties, expressed or implied, as to the correctness, accuracy or completeness of the report.Net Horn GROCAPITAL AND AFGRI, nor any of their respective forces, directors, partners or employees, shall assume any liability for any losses arising from errors or omissions in the opinions, forecasts or information, irrespective of whether there has been any negligence by GroCapital and AFGRI, their affiliate, or their respective officers, directors, partners or employees, regardless of whether such damages were foreseen or unforeseen. The information contained in this report is confidential and may be subject to legal privilege. This

Market Report : 05 December 2019

3rd Floor, AFGRI Building 12 Byls Bridge Boulevard Highveld Extension 73