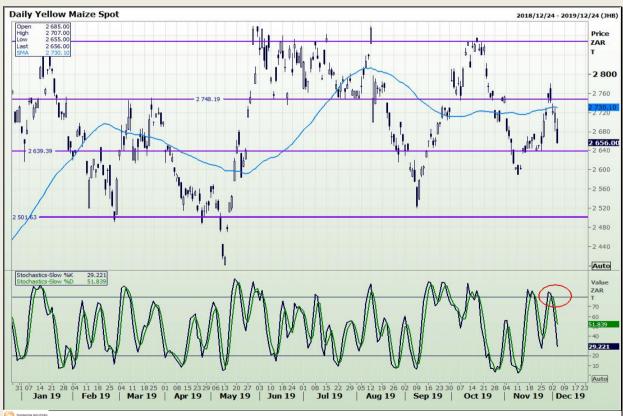

# **Technical Analysis**

South African Futures Exchange - Maize

DISCLAIMER: This report has been prepared by GroCapital Financial Services Pty Ltd, a wholly owned subsidiary of AFGRI Operations Limitedis provided to you for information purposes only.GROCAPITAL AND AFGRI hereby certify that the views expressed in this report were obtained from sources which GROCAPITAL AND AFGRI consider to be reliable.GROCAPITAL AND AFGRI do not make any representations or give any guarantees or warranties, expressed or implied, as to the correctness, accuracy or completeness of the report.Net Horn GROCAPITAL AND AFGRI, nor any of their respective forces, directors, partners or employees, shall assume any liability for any losses arising from errors or omissions in the opinions, forecasts or information, irrespective of whether there has been any negligence by GroCapital and AFGRI, their affiliate, or their respective officers, directors, partners or employees, regardless of whether such damages were foreseen or unforeseen. The information contained in this report is confidential and may be subject to legal privilege. This

Market Report : 05 December 2019

3rd Floor, AFGRI Building 12 Byls Bridge Boulevard Highveld Extension 73