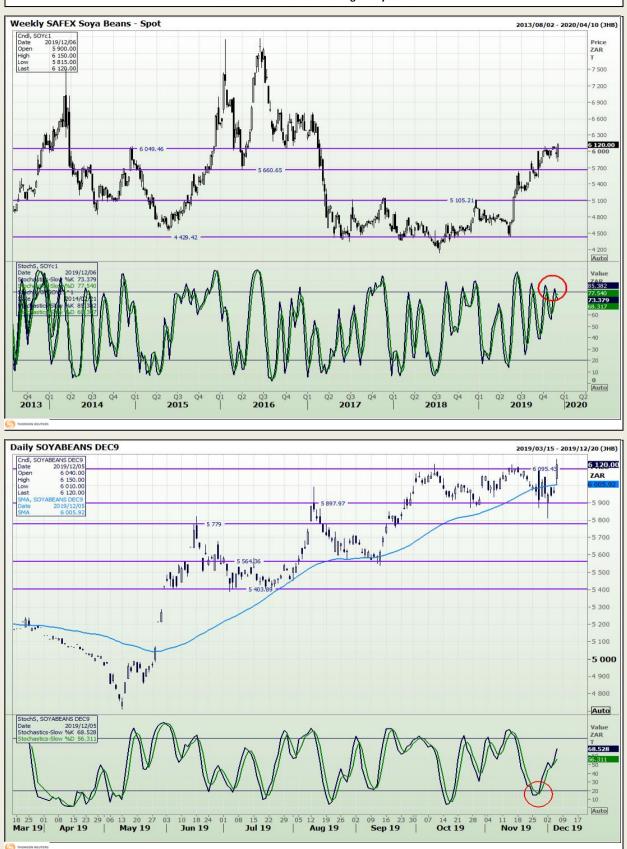

## **Technical Analysis**

South African Futures Exchange - Soybeans

DISCLAIMER: This report has been prepared by GroCapital Financial Services Pty Ltd, a wholly owned subsidiary of AFGRI Operations Limitedis provided to you for information purposes only.GROCAPITAL AND AFGRI hereby certify that the views expressed in this report were obtained from sources which GROCAPITAL AND AFGRI consider to be reliable.GROCAPITAL AND AFGRI do not make any representations or give any guarantees or warranties, expressed or implied, as to the correctness, accuracy or completeness of the report.Neither GROCAPITAL AND AFGRI, nor any affiliate, nor any of their respective officers, directors, partners or employees, respirations in the opinions, forecasts or information, irrespective of whether there has been any negligence by GroCapital and AFGRI, their affiliate, or their respective officers, directors, partners or employees, regardless of whether such damages were foreseen or unforeseen. The information contained in this report is confidential and may be subject to legal privilege. This report is not intended to not should it be taken to create any legal relations or contractual relations.