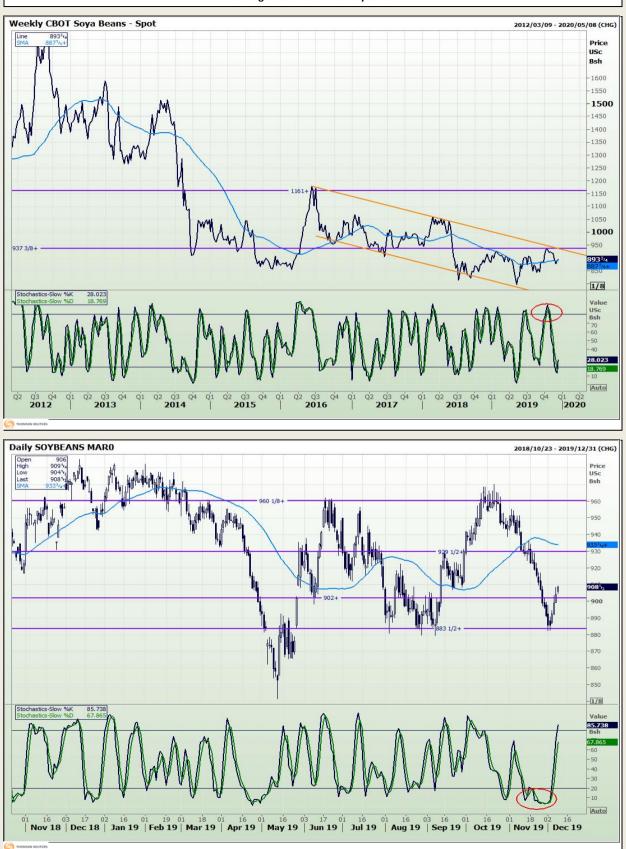

Market Report : 09 December 2019

. . . . . .

# **Technical Analysis**

South African Futures Exchange - Soybeans

DISCLAIMER: This report has been prepared by GroCapital Financial Services Pty Ltd, a wholly owned subsidiary of AFGRI Operations Limitedis provided to you for information purposes only.GROCAPITAL AND AFGRI hereby certify that the views expressed in this report were obtained from sources which GROCAPITAL AND AFGRI consider to be reliable.GROCAPITAL AND AFGRI do not make any representations or give any guarantees or warranties, expressed or implied, as to the correctness, accuracy or completeness of the report.Neither GROCAPITAL AND AFGRI, nor any affiliate, nor any of their respective officers, directors, partners or employees, respirations in the opinions, forecasts or information, irrespective of whether there has been any negligence by GroCapital and AFGRI, their affiliate, or their respective officers, directors, partners or employees, regardless of whether such damages were foreseen or unforeseen. The information contained in this report is confidential and may be subject to legal privilege. This report is not intended to not should it be taken to create any legal relations or contractual relations.