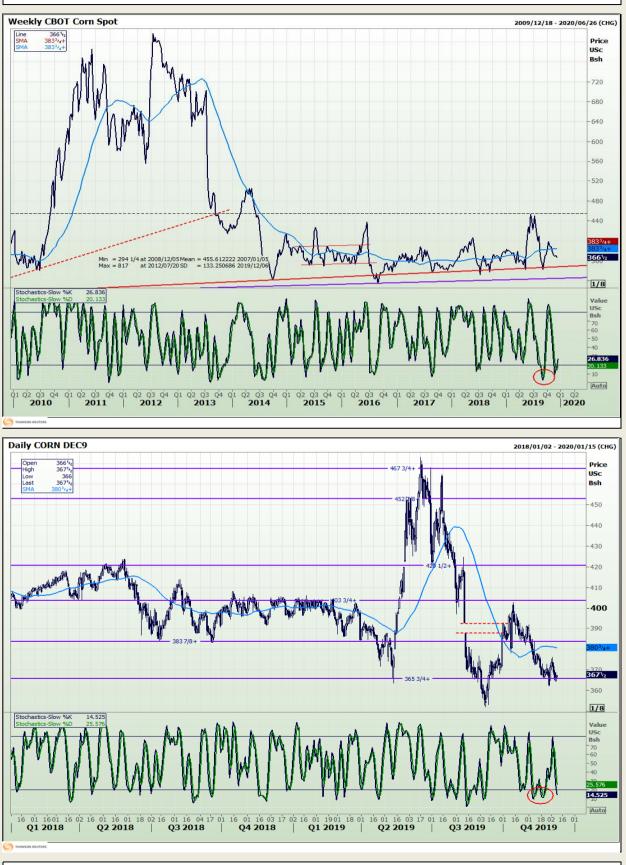

Market Report : 09 December 2019

## **Technical Analysis**

Chicago Board of Trade - Corn

DISCLAIMER: This report has been prepared by GroCapital Financial Services Pty Ltd, a wholly owned subsidiary of AFGRI Operations Limitedis provided to you for information purposes only.GROCAPITAL AND AFGRI hereby certify that the views expressed in this report were obtained from sources which GROCAPITAL AND AFGRI consider to be reliable.GROCAPITAL AND AFGRI do not make any representations or give any guarantees or warranties, expressed or implied, as to the correctness, accuracy or completeness of the report.Neither GROCAPITAL AND AFGRI, nor any affiliate, nor any of their respective officers, directors, partners or employees shall assume any liability for any losses arising from errors or omissions in the opinions, forecasts or information, irrespective of whether there has been any negligence by GroCapital and AFGRI, their affiliate, or their respective officers, directors, partners or employees, regardless of whether such damages were foreseen or unforeseen. The information contained in this report is confidential and may be subject to legal privilege. This report is not intended to not should it be taken to create any legal relations or contractual relations.