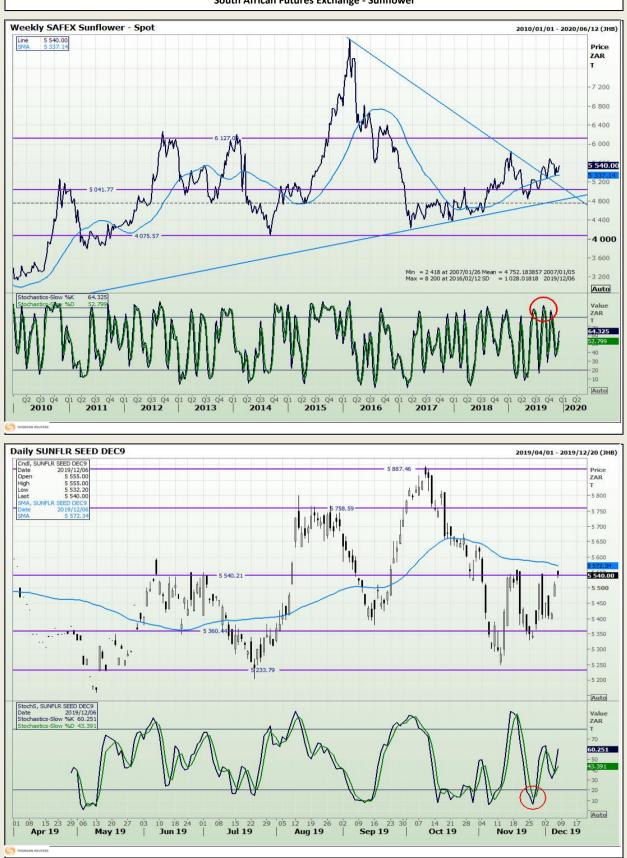

Market Report : 09 December 2019

## **Technical Analysis**

South African Futures Exchange - Sunflower

DISCLAIMER: This report has been prepared by GroCapital Financial Services Pty Ltd, a wholly owned subsidiary of AFGRI Operations Limitedis provided to you for information purposes only.GROCAPITAL AND AFGRI hereby certify that the views expressed in this report were obtained from sources which GROCAPITAL AND AFGRI consider to be reliable.GROCAPITAL AND AFGRI do not make any representations or give any guarantees or warranties, expressed or implied, as to the correctness, accuracy or completeness of the report. Neither GROCAPITAL AND AFGRI, nor any affiliate, nor any of their respective officers, directors, partners or employees shall assume any liability for any losses arising from errors or omissions in the opinions, forecasts or information, irrespective of whether there has been any negligence by GroCapital and AFGRI, their affiliate, or their respective officers, directors, partners or employees, regardless of whether such damages were foreseen or unforeseen. The information contained in this report is confidential and may be subject to legal privilege. This report is not intended to not should it be taken to create any legal relations or contractual relatio