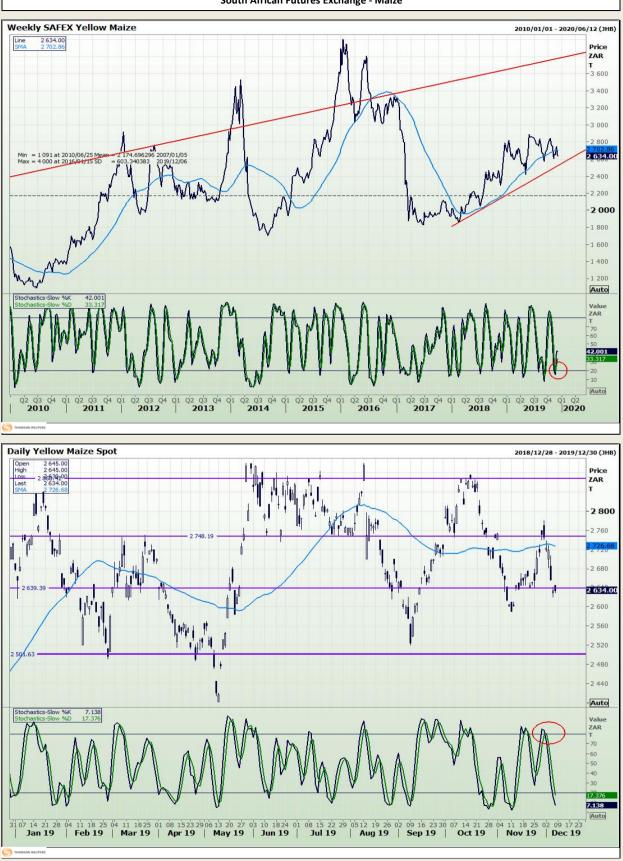

Market Report : 09 December 2019

# **Technical Analysis**

South African Futures Exchange - Maize

DISCLAIMER: This report has been prepared by GroCapital Financial Services Pty Ltd , a wholly owned subsidiary of AFGRI Operations Limitedis provided to you for information purposes only.GROCAPITAL AND AFGRI hereby certify that the views expressed in this report were obtained from sources which GROCAPITAL AND AFGRI consider to be reliable.GROCAPITAL AND AFGRI do not make any representations or give any guarantees or warranties, expressed or implied, as to the correctness, accuracy or completeness of the report. Neither GROCAPITAL AND AFGRI, nor any affiliate, nor any of their respective officers, directors, partners or employees shall assume any liability for any losses arising from errors or omissions in the opinions, forecasts or information, irrespective of whether there has been any negligence by GroCapital and AFGRI, their affiliate, or their respective officers, directors, partners or employees, regardless of whether such damages were foreseen or unforeseen. The information contained in this report is confidential and may be subject to legal privilege. This report is not intended to not should it be taken to create any legal relations or contractual relatio