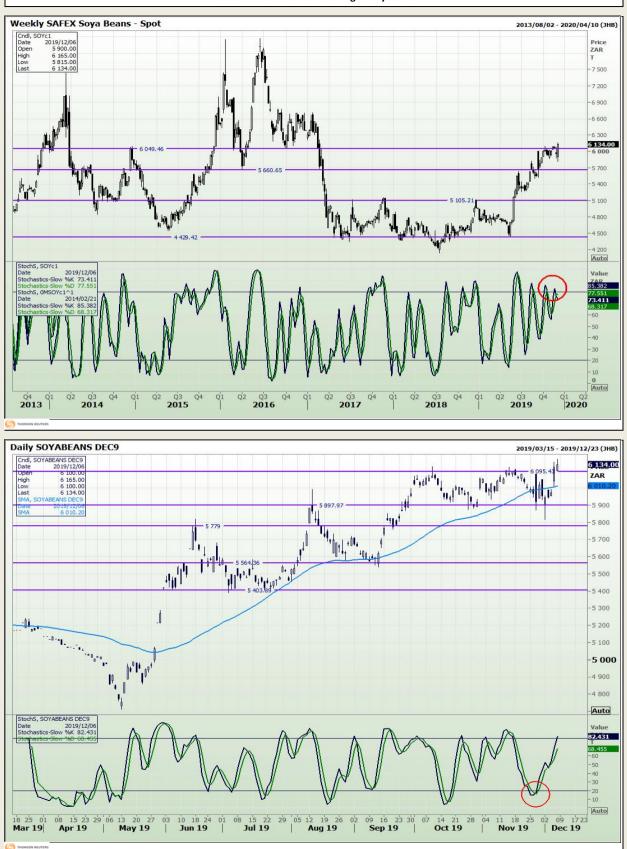

Market Report : 09 December 2019

. . . . . .

# **Technical Analysis**

South African Futures Exchange - Soybeans

DISCLAIMER: This report has been prepared by GroCapital Financial Services Pty Ltd, a wholly owned subsidiary of AFGRI Operations Limitedis provided to you for information purposes only.GROCAPITAL AND AFGRI hereby certify that the views expressed in this report were obtained from sources which GROCAPITAL AND AFGRI consider to be reliable.GROCAPITAL AND AFGRI do not make any representations or give any guarantees or warranties, expressed or implied, as to the correctness, accuracy or completeness of the report.Neither GROCAPITAL AND AFGRI, nor any affiliate, nor any of their respective officers, directors, partners or employees, respirations in the opinions, forecasts or information, irrespective of whether there has been any negligence by GroCapital and AFGRI, their affiliate, or their respective officers, directors, partners or employees, regardless of whether such damages were foreseen or unforeseen. The information contained in this report is confidential and may be subject to legal privilege. This report is not intended to not should it be taken to create any legal relations or contractual relations.