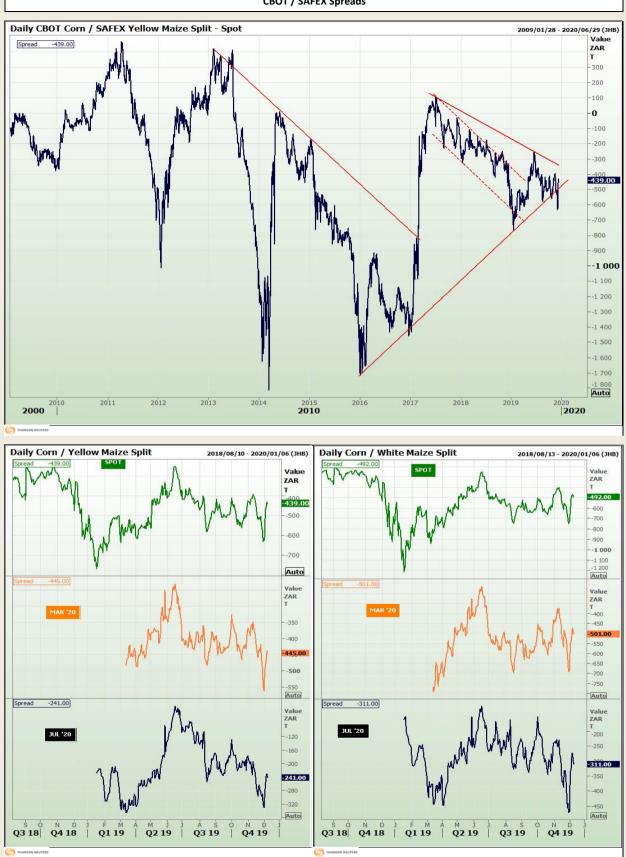

Market Report : 09 December 2019

## **Technical Analysis**

**CBOT / SAFEX Spreads** 

DISCLAIMER: This report has been prepared by GroCapital Financial Services Pty Ltd, a wholly owned subsidiary of AFGRI Operations Limitedis provided to you for information purposes only.GROCAPITAL AND AFGRI hereby certify that the views expressed in this report were obtained from sources which GROCAPITAL AND AFGRI consider to be reliable.GROCAPITAL AND AFGRI do not make any representations or give any guarantees or warranties, expressed or implied, as to the correctness, accuracy or completeness of the report. Neither GROCAPITAL AND AFGRI, nor any affiliate, nor any of their respective officers, directors, partners or employees shall assume any liability for any losses arising from errors or omissions in the opinions, forecasts or information, irrespective of whether there has been any negligence by GroCapital and AFGRI, their affiliate, or their espective officers, directors, partners or employees, regardless of whether such damages were foreseen or unforeseen. The information contained in this report is confidential and may be subject to legal privilege. This report is not intended to not should it be taken to create any legal relations or contractual relatio