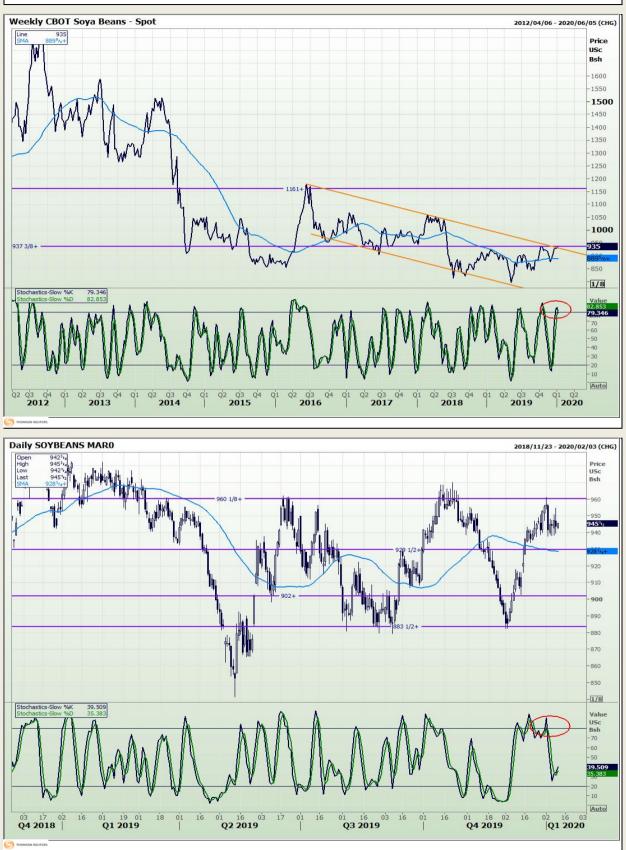

Market Report : 10 January 2020

## **Technical Analysis**

Chicago Board of Trade - Soybeans

DISCLAIMER: This report has been prepared by GroCapital Financial Services Pty Ltd, a wholly owned subsidiary of AFGRI Operations Limitedis provided to you for information purposes only.GROCAPITAL AND AFGRI hereby certify that the views expressed in this report were obtained from sources which GROCAPITAL AND AFGRI consider to be reliable.GROCAPITAL AND AFGRI do not make any representations or give any guarantees or warranties, expressed or implied, as to the correctness, accuracy or completeness of the report.Nether GROCAPITAL AND AFGRI, nor any affiliate, nor any of their respective officers, directors, partners or employees, shall assume any liability for any losses arising from errors or omissions in the opinions, forecasts or information, irrespective of whether there has been any negligence by GroCapital and AFGRI, their affiliate, or their respective officers, directors, partners or employees, regardless of whether such damages were foreseen or unforeseen. The information contained in this report is confidential and may be subject to legal privilege. This report is not intended to not should it be taken to create any legal relations or contractual relations.