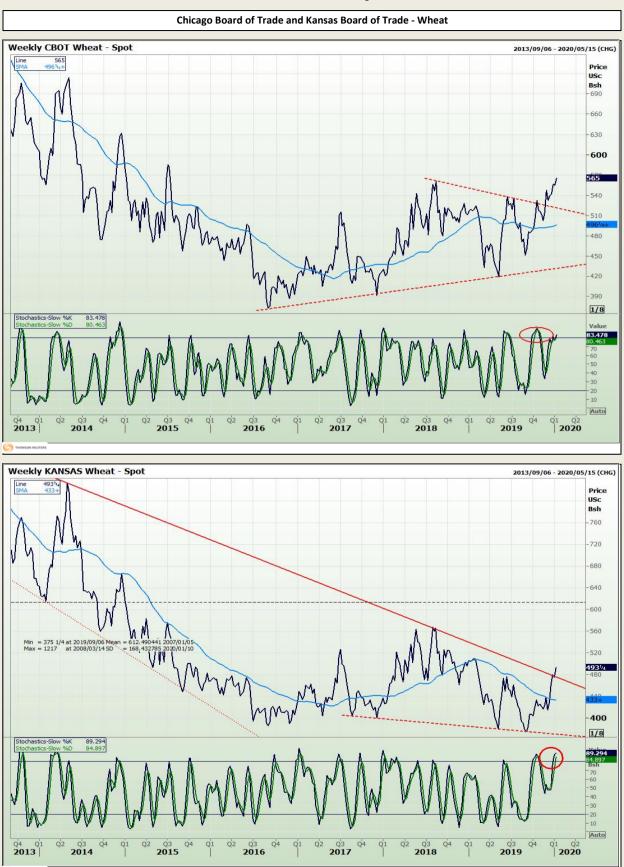

Market Report : 10 January 2020

# **Technical Analysis**

South African Futures Exchange - Wheat

DISCLAIMER: This report has been prepared by GroCapital Financial Services Pty Ltd, a wholly owned subsidiary of AFGRI Operations Limitedis provided to you for information purposes only.GROCAPITAL AND AFGRI hereby certify that the views expressed in this report were obtained from sources which GROCAPITAL AND AFGRI consider to be reliable.GROCAPITAL AND AFGRI do not make any representations or give any guarantees or warranties, expressed or implied, as to the correctness, accuracy or completeness of the report.Neither GROCAPITAL AND AFGRI, nor any affiliate, nor any of their respective officers, directors, partners or employees, shall assume any liability for any losses arising from errors or omissions in the opnions, forecasts or information, irrespective of whether there has been any negligence by GroCapital and AFGRI, their affiliate, or their respective officers, directors, partners or employees, regardless of whether such damages were foreseen or unforeseen. The information contained in this report is confidential and may be subject to legal privilege. This report is not intended to not should it be taken to create any legal relations or contractual relations.