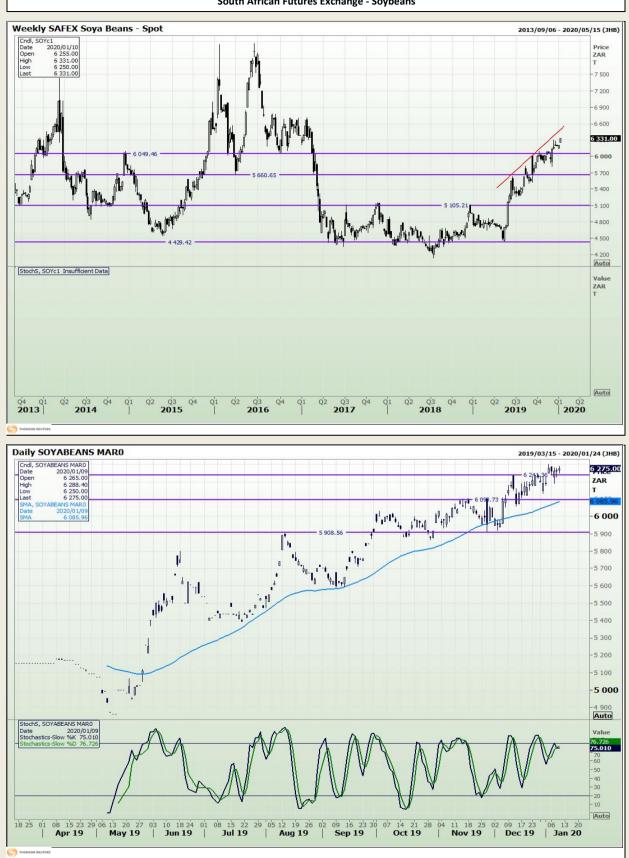

Market Report : 10 January 2020

# **Technical Analysis**

South African Futures Exchange - Soybeans

DISCLAIMER: This report has been prepared by GroCapital Financial Services Pty Ltd, a wholly owned subsidiary of AFGRI Operations Limitedis provided to you for information purposes only.GROCAPITAL AND AFGRI hereby certify that the views expressed in this report were obtained from sources which GROCAPITAL AND AFGRI consider to be reliable.GROCAPITAL AND AFGRI do not make any representations or give any guarantees or warranties, expressed or implied, as to the correctness, accuracy or completeness of the report.Neither GROCAPITAL AND AFGRI, nor any affiliate, nor any of their respective officers, directors, partners or employees, as any lability for any losses arising from errors or omissions in the opinions, forecasts or information, irrespective of whether there has been any negligence by GroCapital and AFGRI, their affiliate, or their respective officers, directors, partners or employees, regardless of whether such damages were foreseen or unforeseen. The information contained in this report is confidential and may be subject to legal privilege. This report is not intended to not should it be taken to create any legal relations or contractual relations.