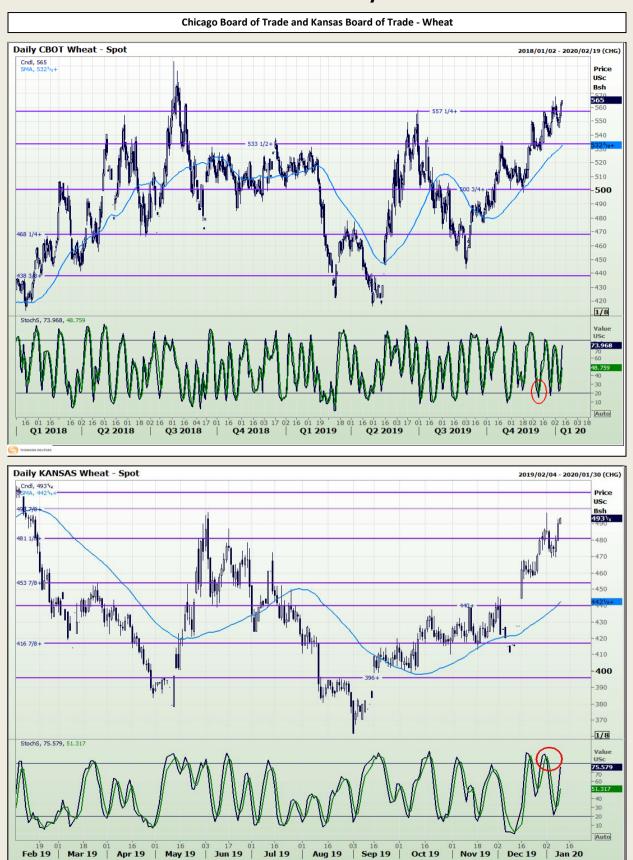

Market Report : 10 January 2020

# **Technical Analysis**

South African Futures Exchange - Wheat

DISCLAIMER: This report has been prepared by GroCapital Financial Services Pty Ltd, a wholly owned subsidiary of AFGRI Operations Limitedis provided to you for information purposes only.GROCAPITAL AND AFGRI hereby certify that the views expressed in this report were obtained from sources which GROCAPITAL AND AFGRI consider to be reliable.GROCAPITAL AND AFGRI do not make any representations or give any guarantees or warranties, expressed or implied, as to the correctness, accuracy or completeness of the report.Neither GROCAPITAL AND AFGRI, nor any affiliate, nor any of their respective officers, directors, partners or employees, shall assume any liability for any losses arising from errors or omissions in the opnions, forecasts or information, irrespective of whether there has been any negligence by GroCapital and AFGRI, their affiliate, or their respective officers, directors, partners or employees, regardless of whether such damages were foreseen or unforeseen. The information contained in this report is confidential and may be subject to legal privilege. This report is not intended to not should it be taken to create any legal relations or contractual relations.