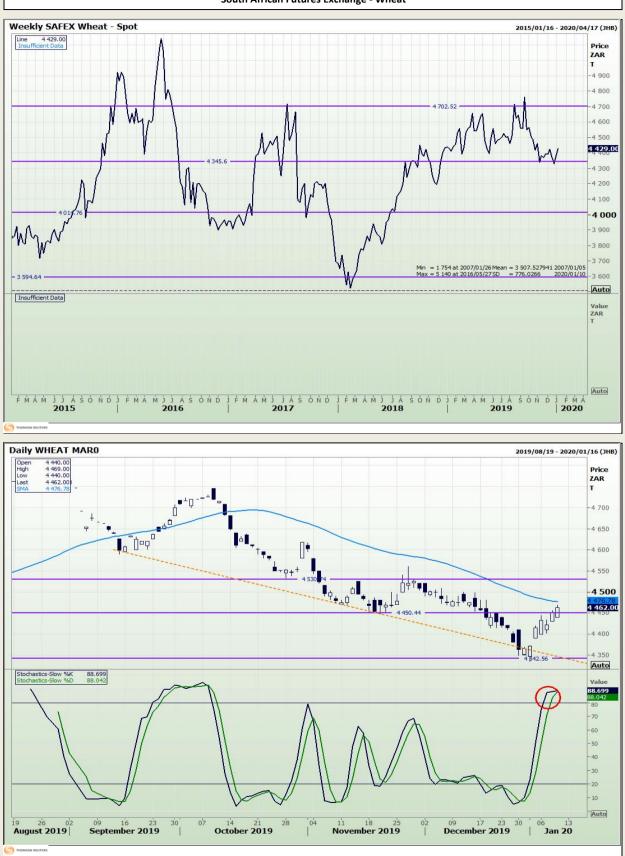

Market Report : 10 January 2020

# **Technical Analysis**

South African Futures Exchange - Wheat

DISCLAIMER: This report has been prepared by GroCapital Financial Services Pty Ltd, a wholly owned subsidiary of AFGRI Operations Limitedis provided to you for information purposes only.GROCAPITAL AND AFGRI hereby certify that the views expressed in this report were obtained from sources which GROCAPITAL AND AFGRI consider to be reliable.GROCAPITAL AND AFGRI do not make any representations or give any guarantees or warranties, expressed or implied, as to the correctness, accuracy or completeness of the report.Neither GROCAPITAL AND AFGRI, nor any affiliate, nor any of their respective officers, directors, partners or employees, shall assume any liability for any losses arising from errors or omissions in the opnions, forecasts or information, irrespective of whether there has been any negligence by GroCapital and AFGRI, their affiliate, or their respective officers, directors, partners or employees, regardless of whether such damages were foreseen or unforeseen. The information contained in this report is confidential and may be subject to legal privilege. This report is not intended to not should it be taken to create any legal relations or contractual relations.