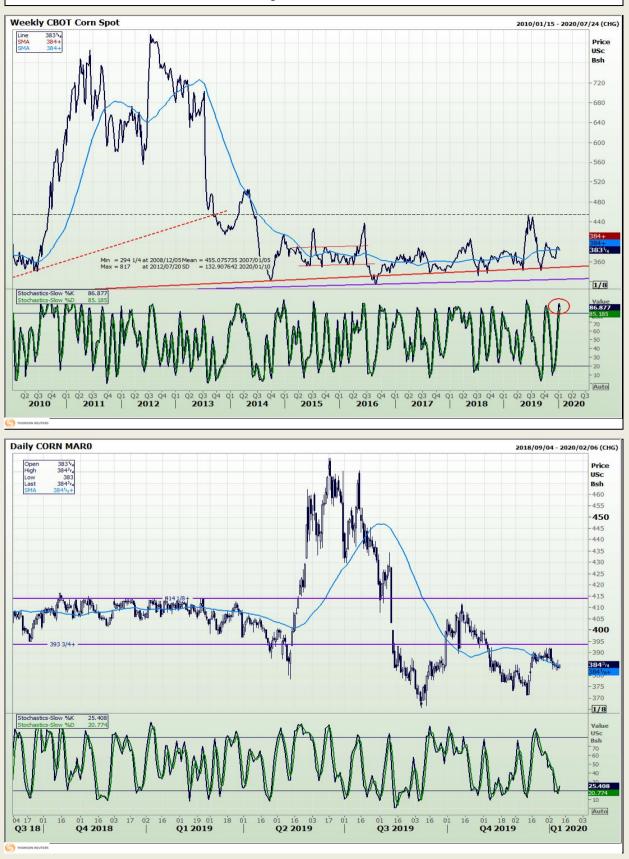

Market Report : 10 January 2020

# **Technical Analysis**

Chicago Board of Trade - Corn

DISCLAIMER: This report has been prepared by GroCapital Financial Services Pty Ltd, a wholly owned subsidiary of AFGRI Operations Limitedis provided to you for information purposes only.GROCAPITAL AND AFGRI hereby certify that the views expressed in this report were obtained from sources which GROCAPITAL AND AFGRI consider to be reliable.GROCAPITAL AND AFGRI do not make any representations or give any guarantees or warranties, expressed or implied, as to the correctness, accuracy or completeness of the report.NetNether GROCAPITAL AND AFGRI, nor any affiliate, nor any of their respective officers, directors, partners or employees, shall assume any liability for any losses arising from errors or omissions in the opnions, forecasts or information, irrespective of whether there has been any negligence by GroCapital and AFGRI, their affiliate, or their respective officers, directors, partners or employees, regardless of whether such damages were foreseen or unforeseen. The information contained in this report is confidential and may be subject to legal privilege. This report is not intended to not should it be taken to create any legal relations or contractual relations.