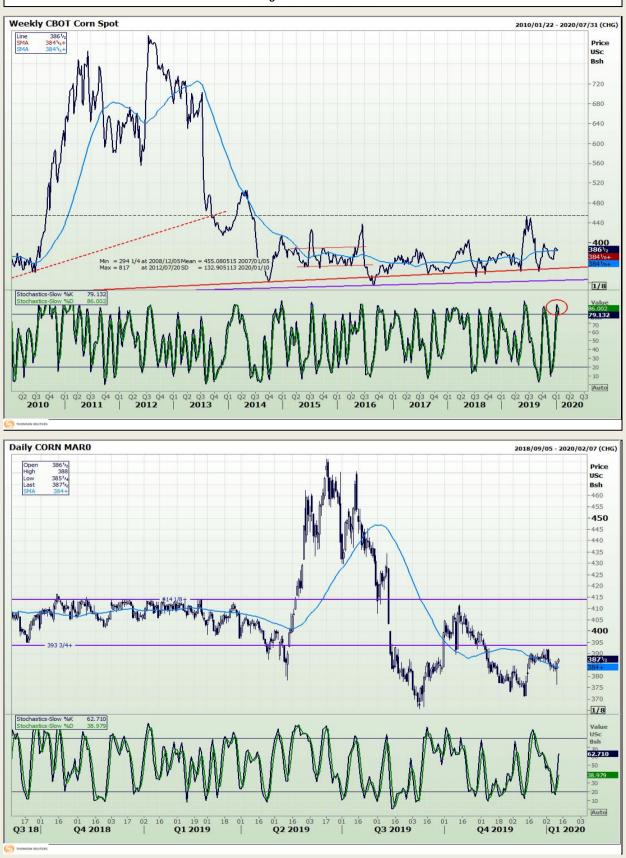

Market Report : 13 January 2020

**Technical Analysis** 

Chicago Board of Trade - Corn

DISCLAIMER: This report has been prepared by GroCapital Financial Services Pty Ltd, a wholly owned subsidiary of AFGRI Operations Limitedis provided to you for information purposes only.GROCAPITAL AND AFGRI hereby certify that the views expressed in this report were obtained from sources which GROCAPITAL AND AFGRI consider to be reliable.GROCAPITAL AND AFGRI do not make any representations or give any guarantees or warranties, expressed or implied, as to the correctness, accuracy or completeness of the report.NetNether GROCAPITAL AND AFGRI, nor any affiliate, nor any of their respective officers, directors, partners or employees, shall assume any liability for any losses arising from errors or omissions in the opnions, forecasts or information, irrespective of whether there has been any negligence by GroCapital and AFGRI, their affiliate, or their respective officers, directors, partners or employees, regardless of whether such damages were foreseen or unforeseen. The information contained in this report is confidential and may be subject to legal privilege. This report is not intended to not should it be taken to create any legal relations or contractual relations.