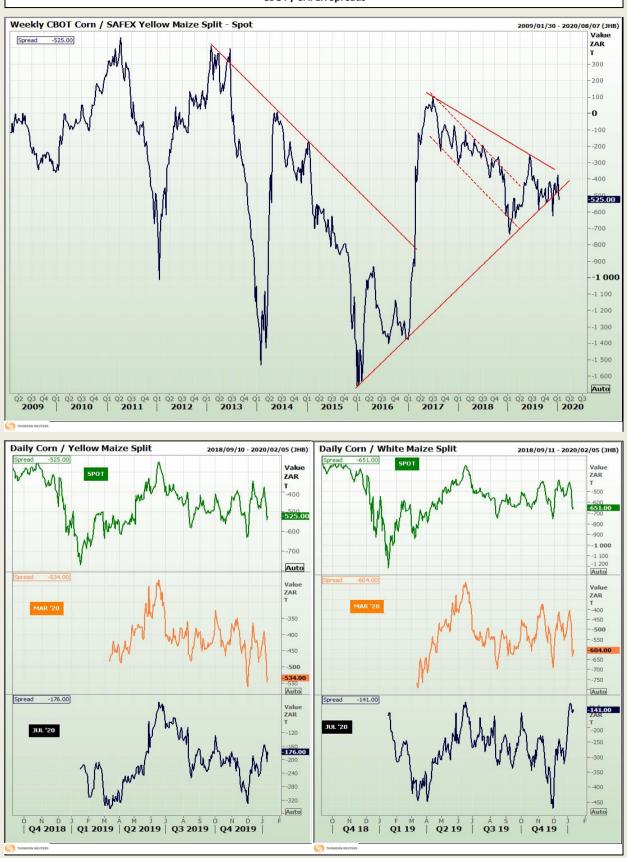

Market Report : 13 January 2020

# **Technical Analysis**

CBOT / SAFEX Spreads

DISCLAIMER: This report has been prepared by GroCapital Financial Services Pty Ltd, a wholly owned subsidiary of AFGRI Operations Limitedis provided to you for information purposes only.GROCAPITAL AND AFGRI hereby certify that the views expressed in this report were obtained from sources which GROCAPITAL AND AFGRI consider to be reliable.GROCAPITAL AND AFGRI do not make any representations or give any guarantees or warranties, expressed or implied, as to the correctness, accuracy or completeness of the report.Neither GROCAPITAL AND AFGRI, nor any affiliate, nor any of their respective officers, directors, partners or employees, shall assume any liability for any losses arising from errors or omissions in the opnions, forecasts or information, irrespective of whether there has been any negligence by GroCapital and AFGRI, their affiliate, or their respective officers, directors, partners or employees, regardless of whether such damages were foreseen or unforeseen. The information contained in this report is confidential and may be subject to legal privilege. This report is not intended to not should it be taken to create any legal relations or contractual relations.