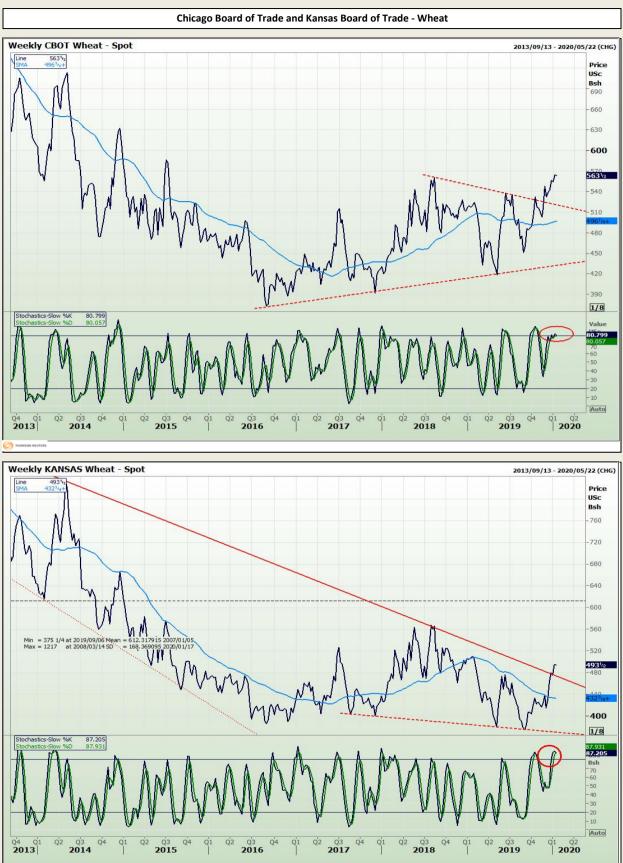

Market Report : 13 January 2020

# **Technical Analysis**

South African Futures Exchange - Wheat

DISCLAIMER: This report has been prepared by GroCapital Financial Services Pty Ltd, a wholly owned subsidiary of AFGRI Operations Limitedis provided to you for information purposes only.GROCAPITAL AND AFGRI hereby certify that the views expressed in this report were obtained from sources which GROCAPITAL AND AFGRI consider to be reliable.GROCAPITAL AND AFGRI do not make any representations or give any guarantees or warranties, expressed or implied, as to the correctness, accuracy or completeness of the report.Neither GROCAPITAL AND AFGRI, nor any affiliate, nor any of their respective officers, directors, partners or employees, respirations in the opinions, forecasts or information, irrespective of whether there has been any negligence by GroCapital and AFGRI, their affiliate, or their respective officers, directors, partners or employees, regardless of whether such damages were foreseen or unforeseen. The information contained in this report is confidential and may be subject to legal privilege. This report is not intended to not should it be taken to create any legal relations or contractual relations.