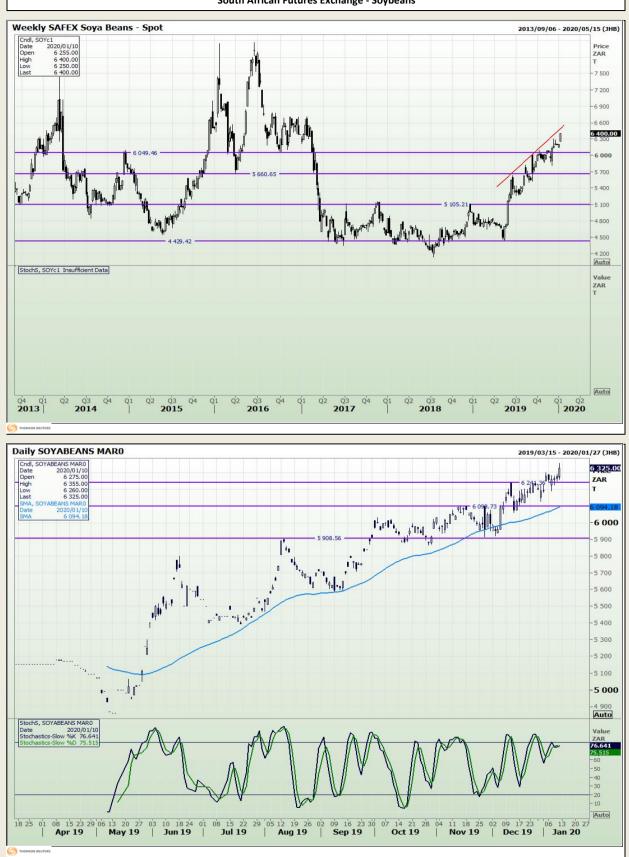

Market Report : 13 January 2020

# **Technical Analysis**

South African Futures Exchange - Soybeans

DISCLAIMER: This report has been prepared by GroCapital Financial Services Pty Ltd, a wholly owned subsidiary of AFGRI Operations Limitedis provided to you for information purposes only.GROCAPITAL AND AFGRI hereby certify that the views expressed in this report were obtained from sources which GROCAPITAL AND AFGRI consider to be reliable.GROCAPITAL AND AFGRI do not make any representations or give any guarantees or warranties, expressed or implied, as to the correctness, accuracy or completeness of the report.Nether GROCAPITAL AND AFGRI, nor any affiliate, nor any of their respective officers, directors, partners or employees, shall assume any liability for any losses arising from errors or omissions in the opinions, forecasts or information, irrespective of whether there has been any negligence by GroCapital and AFGRI, their affiliate, or their respective officers, directors, partners or employees, regardless of whether such damages were foreseen or unforeseen. The information contained in this report is confidential and may be subject to legal privilege. This report is not intended to not should it be taken to create any legal relations or contractual relations.