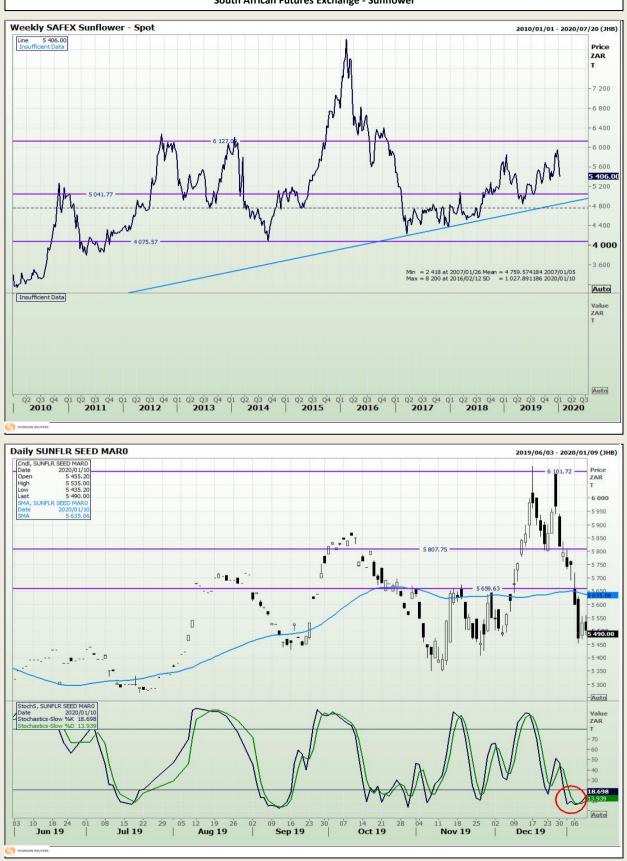

Market Report : 13 January 2020

# **Technical Analysis**

South African Futures Exchange - Sunflower

DISCLAIMER: This report has been prepared by GroCapital Financial Services Pty Ltd , a wholly owned subsidiary of AFGRI Operations Limitedis provided to you for information purposes only.GROCAPITAL AND AFGRI hereby certify that the views expressed in this report were obtained from sources which GROCAPITAL AND AFGRI consider to be reliable.GROCAPITAL AND AFGRI do not make any representations or give any guarantees or warranties, expressed or implied, as to the correctness, accuracy or completeness of the report. Neither GROCAPITAL AND AFGRI, nor any affiliate, nor any of their respective officers, directors, partners or employees shall assume any liability for any losses arising from errors or omissions in the opinions, forecasts or information, irrespective of whether there has been any negligence by GroCapital and AFGRI, their affiliate, or their respective officers, directors, partners or employees, regardless of whether such damages were foreseen or unforeseen. The information contained in this report is confidential and may be subject to legal privilege. This report is not intended to not should it be taken to create any legal relations or contractual relation