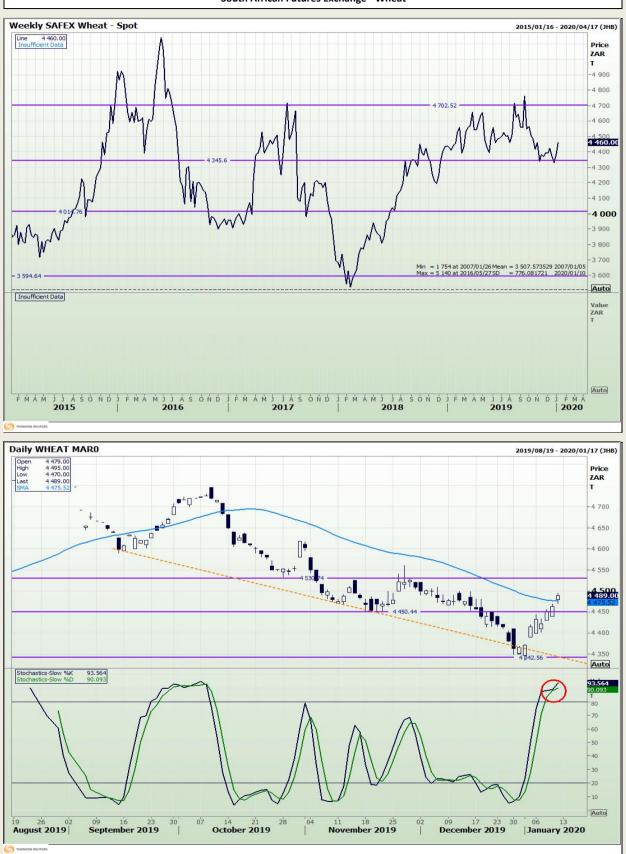

Market Report : 13 January 2020

# **Technical Analysis**

South African Futures Exchange - Wheat

DISCLAIMER: This report has been prepared by GroCapital Financial Services Pty Ltd, a wholly owned subsidiary of AFGRI Operations Limitedis provided to you for information purposes only.GROCAPITAL AND AFGRI hereby certify that the views expressed in this report were obtained from sources which GROCAPITAL AND AFGRI consider to be reliable.GROCAPITAL AND AFGRI do not make any representations or give any guarantees or warranties, expressed or implied, as to the correctness, accuracy or completeness of the report.Neither GROCAPITAL AND AFGRI, nor any affiliate, nor any of their respective officers, directors, partners or employees, respirations in the opinions, forecasts or information, irrespective of whether there has been any negligence by GroCapital and AFGRI, their affiliate, or their respective officers, directors, partners or employees, regardless of whether such damages were foreseen or unforeseen. The information contained in this report is confidential and may be subject to legal privilege. This report is not intended to not should it be taken to create any legal relations or contractual relations.