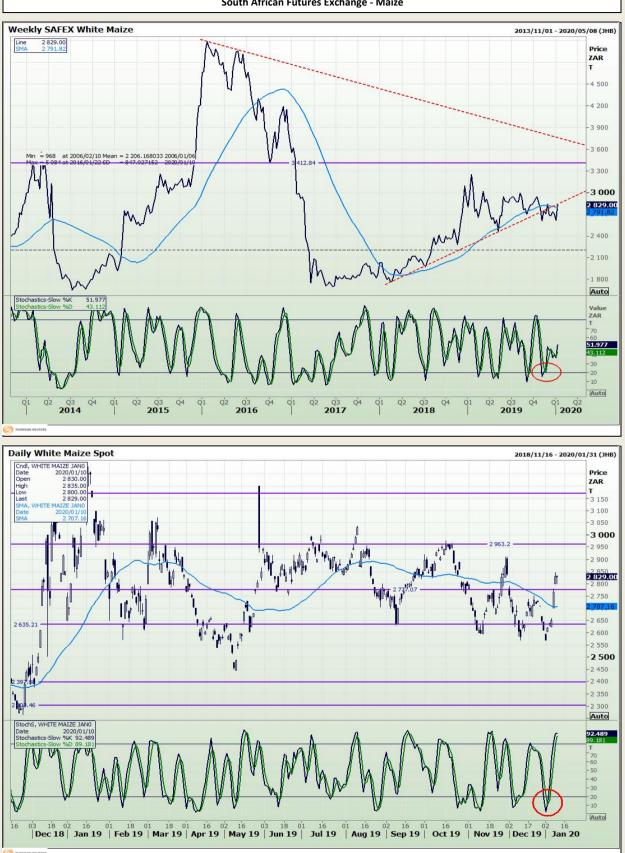

# **Technical Analysis**

South African Futures Exchange - Maize

DISCLAIMER: This report has been prepared by GroCapital Financial Services Pty Ltd , a wholly owned subsidiary of AFGRI Operations Limitedis provided to you for information purposes only.GROCAPITAL AND AFGRI hereby certify that the views expressed in this report were obtained from sources which GROCAPITAL AND AFGRI consider to be reliable.GROCAPITAL AND AFGRI do not make any representations or give any guarantees or warranties, expressed or implied, as to the correctness, accuracy or completeness of the report. Neither GROCAPITAL AND AFGRI, nor any affiliate, nor any of their respective officers, directors, partners or employees shall assume any liability for any losses arising from errors or omissions in the opinions, forecasts or information, irrespective of whether there has been any negligence by GroCapital and AFGRI, their affiliate, or their respective officers, directors, partners or employees, regardless of whether such damages were foreseen or unforeseen. The information contained in this report is confidential and may be subject to legal privilege. This report is not intended to not should it be taken to create any legal relations or contractual relatio

Market Report : 13 January 2020