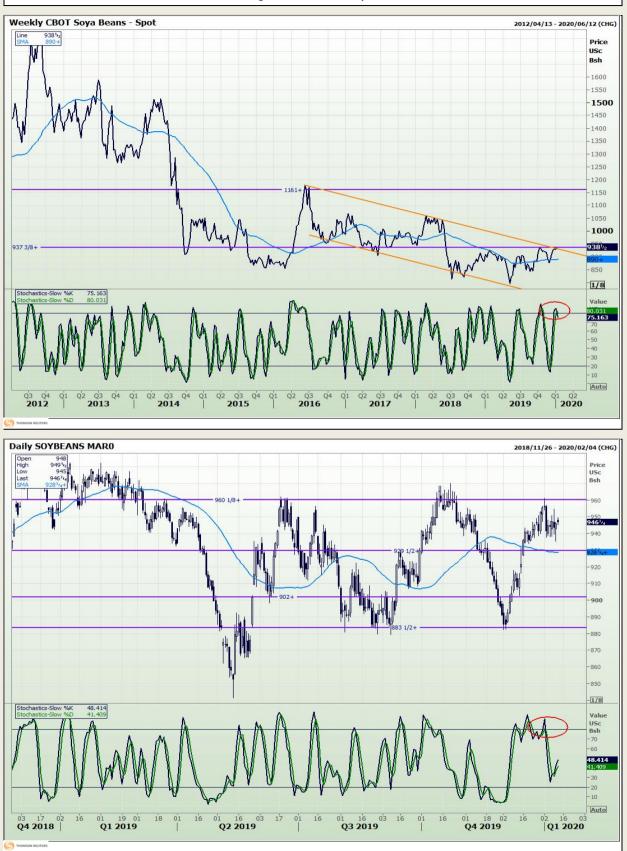

01 16 Aug 19 03 16 01 | Sep 19 |

Oct 19

01 18 02 16 | Nov 19 | Dec 19

01 16 03 17 01 16 | May 19 | Jun 19 | Jul 19

Market Report : 13 January 2020

# **Technical Analysis**

Chicago Board of Trade - Soybeans

DISCLAIMER: This report has been prepared by GroCapital Financial Services Pty Ltd, a wholly owned subsidiary of AFGRI Operations Limitedis provided to you for information purposes only.GROCAPITAL AND AFGRI hereby certify that the views expressed in this report were obtained from sources which GROCAPITAL AND AFGRI consider to be reliable.GROCAPITAL AND AFGRI do not make any representations or give any guarantees or warranties, expressed or implied, as to the correctness, accuracy or completeness of the report. Neither GROCAPITAL AND AFGRI, nor any affiliate, nor any of their respective officers, directors, partners or employees shall assume any liability for any losses arising from errors or omissions in the opinions, forecasts or information, irrespective of whether there has been any negligence by GroCapital and AFGRI, their affiliate, or their espective officers, directors, partners or employees, regardless of whether such damages were foreseen or unforeseen. The information contained in this report is confidential and may be subject to legal privilege. This report is not intended to not should it be taken to create any legal relations or contractual relatio