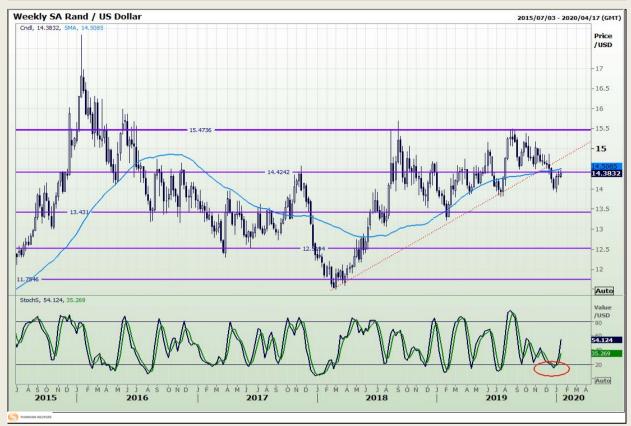

## **Technical Analysis**

Rand / US Dollar

Market Report: 14 January 2020

3rd Floor, AFGRI Building 12 Byls Bridge Boulevard Highveld Extension 73