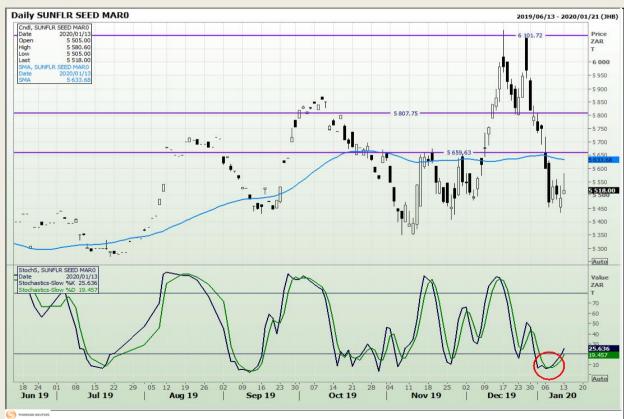

ical Analysis**

South African Futures Exchange - Wheat







Market Report: 14 January 2020

3rd Floor, AFGRI Building 12 Byls Bridge Boulevard Highveld Extension 73

## **Technical Analysis**

Chicago Board of Trade and Kansas Board of Trade - Wheat







Market Report: 14 January 2020

3rd Floor, AFGRI Building 12 Byls Bridge Boulevard Highveld Extension 73

## **Technical Analysis**

Chicago Board of Trade - Soybeans







Market Report: 14 January 2020

3rd Floor, AFGRI Building 12 Byls Bridge Boulevard Highveld Extension 73

## **Technical Analysis**

**South African Futures Exchange - Soybeans** 







Market Report: 14 January 2020

3rd Floor, AFGRI Building 12 Byls Bridge Boulevard Highveld Extension 73

## **Technical Analysis**

South African Futures Exchange - Sunflower