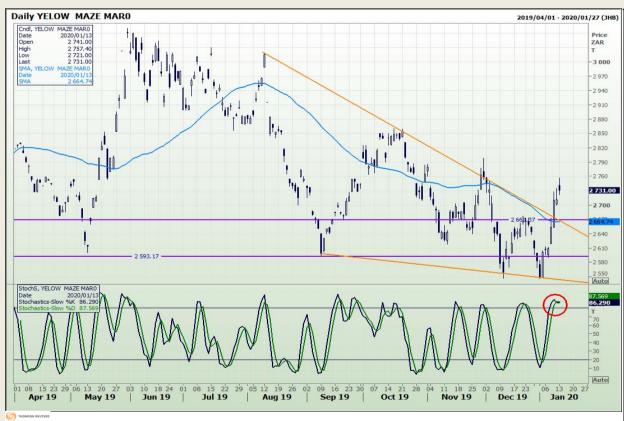

## **Technical Analysis**

South African Futures Exchange - Maize

Market Report: 14 January 2020

3rd Floor, AFGRI Building 12 Byls Bridge Boulevard Highveld Extension 73