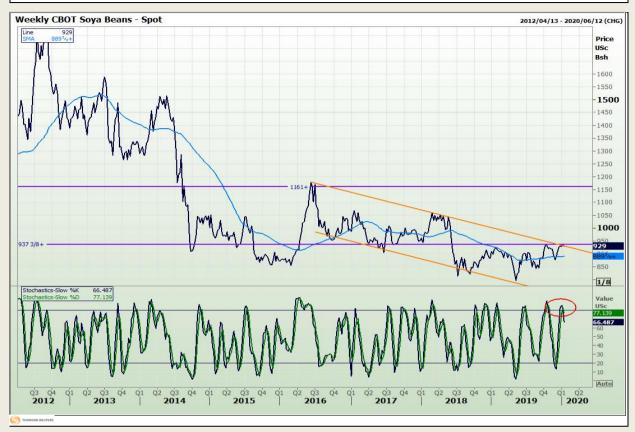

## **Technical Analysis**

Chicago Board of Trade - Soybeans

Market Report: 14 January 2020

3rd Floor, AFGRI Building 12 Byls Bridge Boulevard Highveld Extension 73