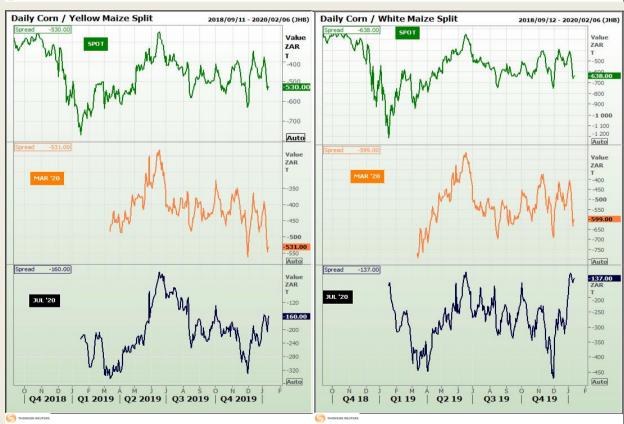

## **Technical Analysis**

Chicago Board of Trade - Corn

Market Report: 14 January 2020

3rd Floor, AFGRI Building 12 Byls Bridge Boulevard Highveld Extension 73