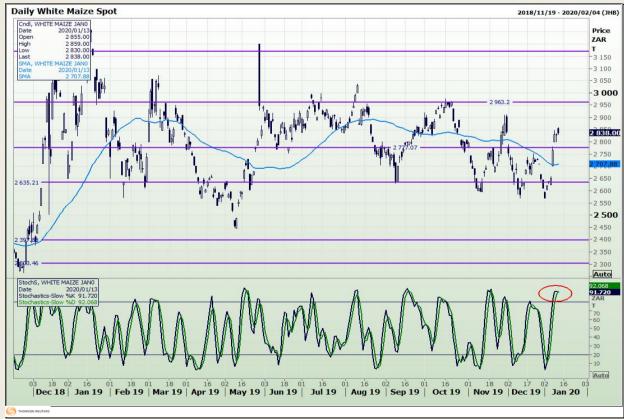

## **Technical Analysis**

South African Futures Exchange - Maize

Market Report: 14 January 2020

3rd Floor, AFGRI Building 12 Byls Bridge Boulevard Highveld Extension 73