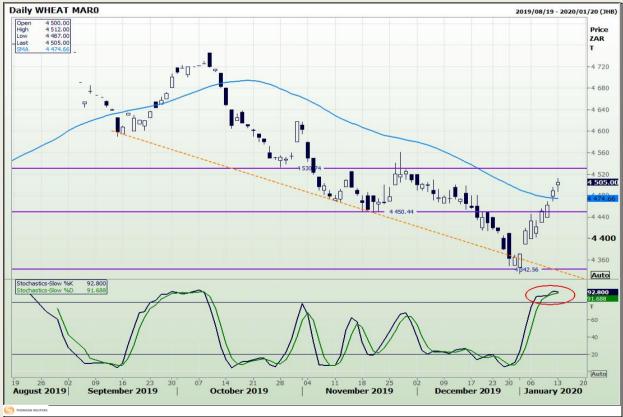

## **Technical Analysis**

South African Futures Exchange - Wheat

Market Report: 14 January 2020

3rd Floor, AFGRI Building 12 Byls Bridge Boulevard Highveld Extension 73