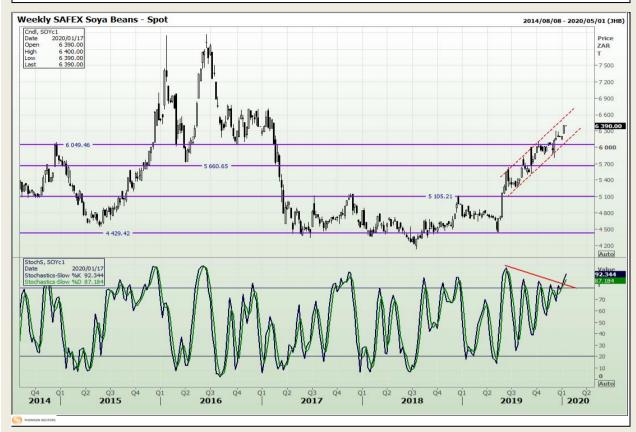

## **Technical Analysis**

**South African Futures Exchange - Soybeans** 

Market Report: 14 January 2020

3rd Floor, AFGRI Building 12 Byls Bridge Boulevard Highveld Extension 73