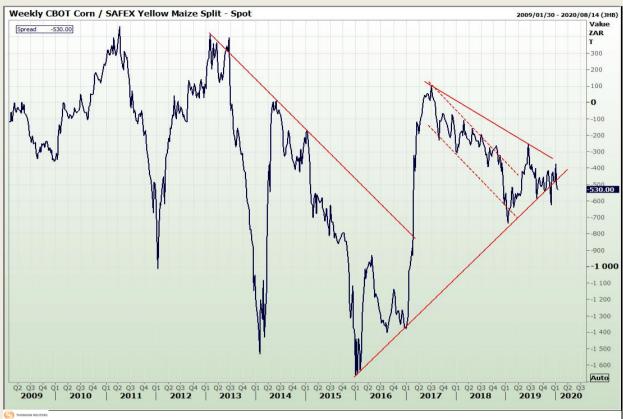

# **Technical Analysis**

**CBOT / SAFEX Spreads** 

Market Report: 14 January 2020

3rd Floor, AFGRI Building 12 Byls Bridge Boulevard Highveld Extension 73