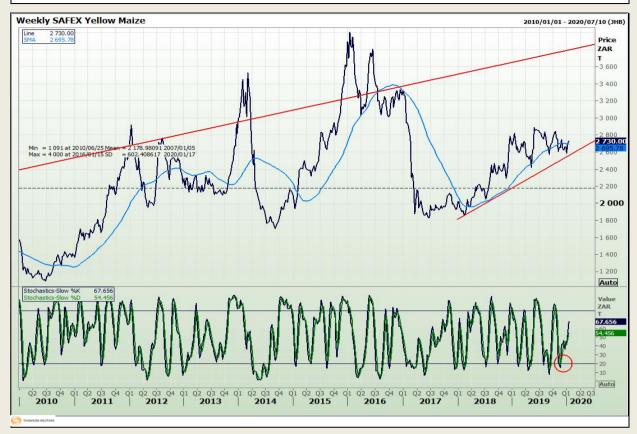

## **Technical Analysis**

South African Futures Exchange - Maize

Market Report: 14 January 2020

3rd Floor, AFGRI Building 12 Byls Bridge Boulevard Highveld Extension 73