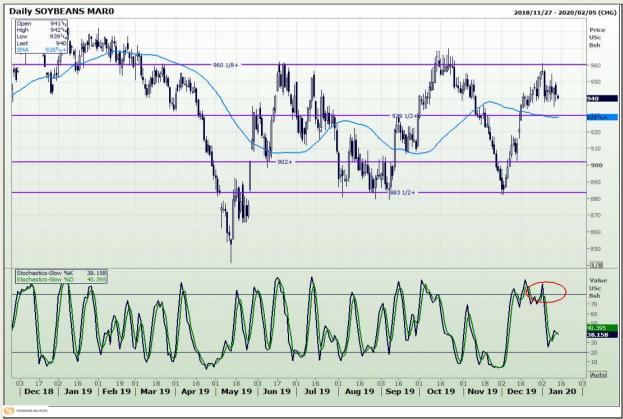

## **Technical Analysis**

Chicago Board of Trade - Soybeans

Market Report: 14 January 2020

3rd Floor, AFGRI Building 12 Byls Bridge Boulevard Highveld Extension 73