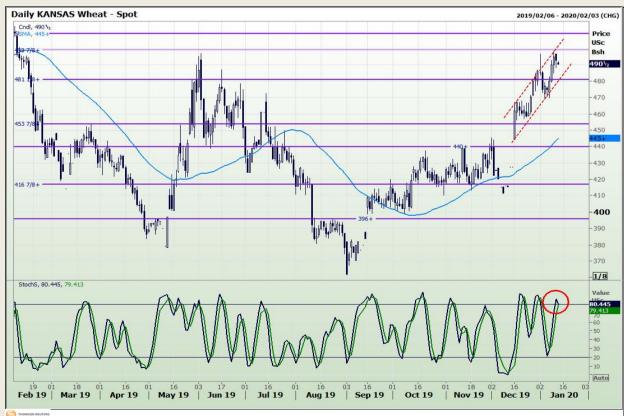

## **Technical Analysis**

Chicago Board of Trade and Kansas Board of Trade - Wheat

Market Report: 14 January 2020

3rd Floor, AFGRI Building 12 Byls Bridge Boulevard Highveld Extension 73