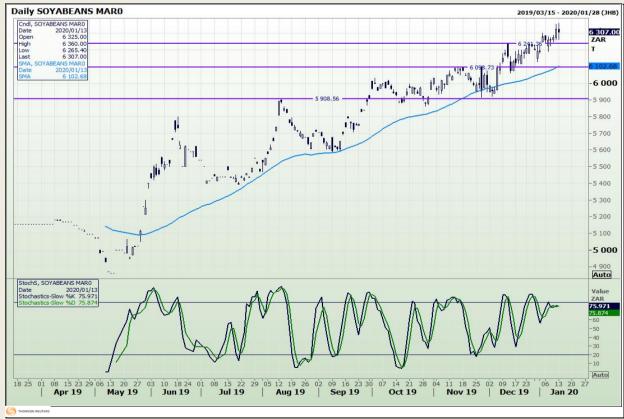

## **Technical Analysis**

Chicago Board of Trade - Soybeans

Market Report: 14 January 2020

3rd Floor, AFGRI Building 12 Byls Bridge Boulevard Highveld Extension 73