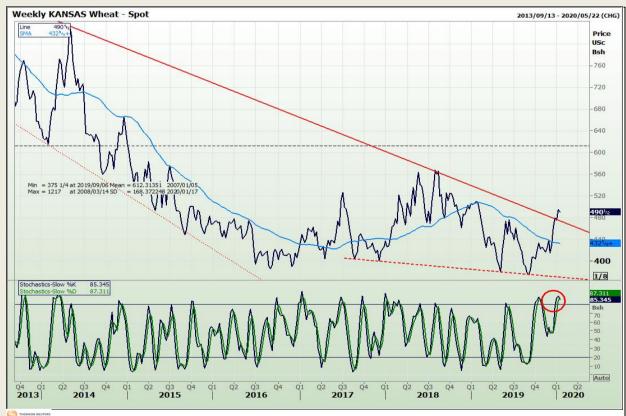

## **Technical Analysis**

Chicago Board of Trade and Kansas Board of Trade - Wheat

Market Report: 14 January 2020

3rd Floor, AFGRI Building 12 Byls Bridge Boulevard Highveld Extension 73