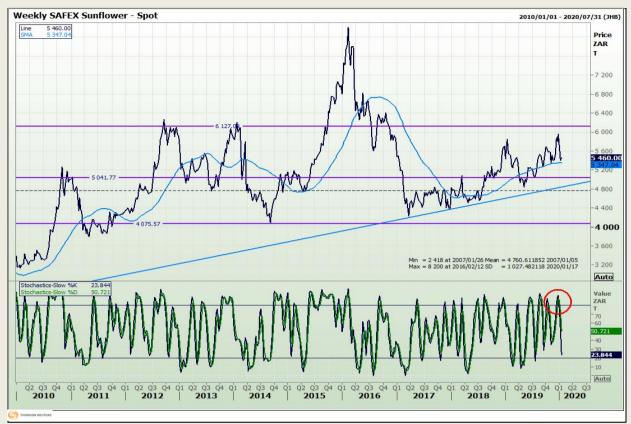

hnical Analysis**

South African Futures Exchange - Wheat







Market Report: 14 January 2020

3rd Floor, AFGRI Building 12 Byls Bridge Boulevard Highveld Extension 73

## **Technical Analysis**

Chicago Board of Trade and Kansas Board of Trade - Wheat







Market Report: 14 January 2020

3rd Floor, AFGRI Building 12 Byls Bridge Boulevard Highveld Extension 73

## **Technical Analysis**

Chicago Board of Trade - Soybeans







Market Report: 14 January 2020

3rd Floor, AFGRI Building 12 Byls Bridge Boulevard Highveld Extension 73

## **Technical Analysis**

**South African Futures Exchange - Soybeans** 







Market Report: 14 January 2020

3rd Floor, AFGRI Building 12 Byls Bridge Boulevard Highveld Extension 73

## **Technical Analysis**

South African Futures Exchange - Sunflower