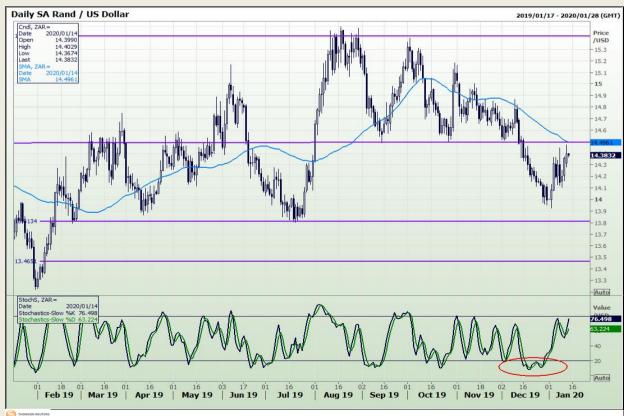

## **Technical Analysis**

Rand / US Dollar

Market Report: 14 January 2020

3rd Floor, AFGRI Building 12 Byls Bridge Boulevard Highveld Extension 73