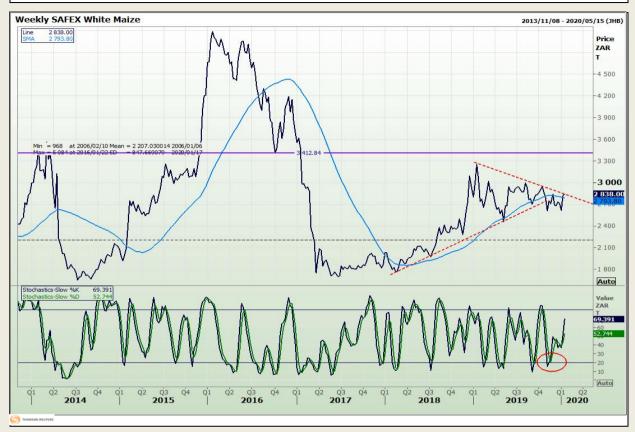

## **Technical Analysis**

South African Futures Exchange - Maize

Market Report: 14 January 2020

3rd Floor, AFGRI Building 12 Byls Bridge Boulevard Highveld Extension 73