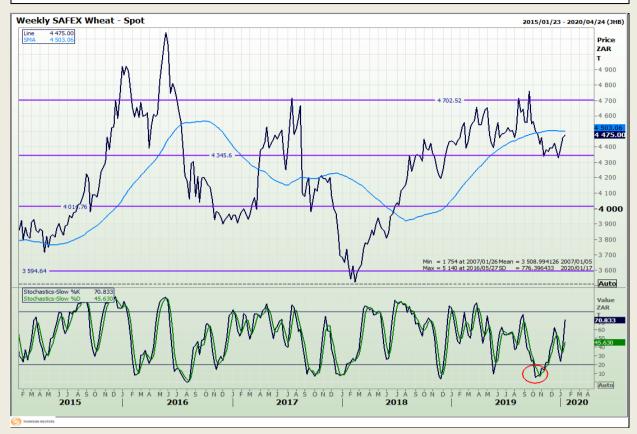

## **Technical Analysis**

South African Futures Exchange - Wheat

Market Report: 14 January 2020

3rd Floor, AFGRI Building 12 Byls Bridge Boulevard Highveld Extension 73