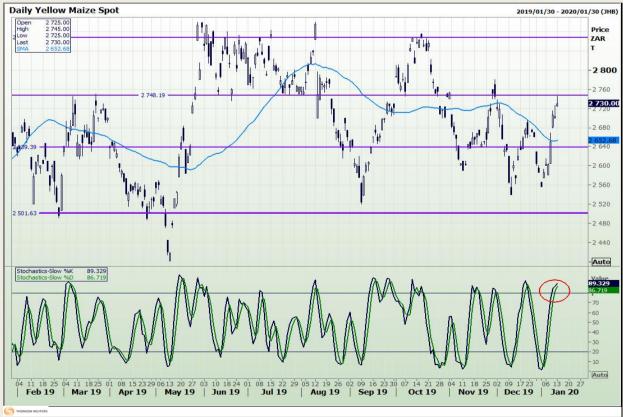

## **Technical Analysis**

South African Futures Exchange - Maize

Market Report: 14 January 2020

3rd Floor, AFGRI Building 12 Byls Bridge Boulevard Highveld Extension 73