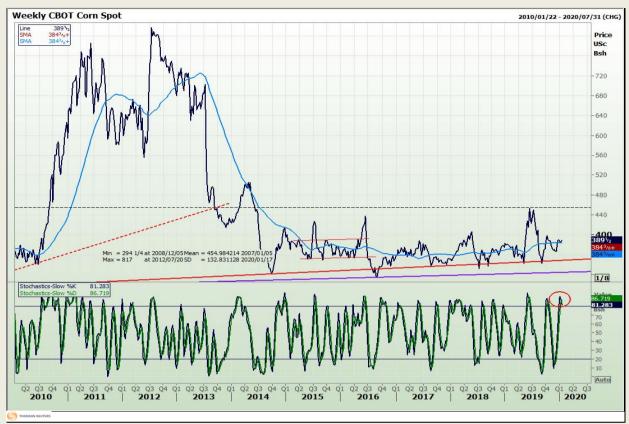

## **Technical Analysis**

Chicago Board of Trade - Corn

Market Report: 14 January 2020

3rd Floor, AFGRI Building 12 Byls Bridge Boulevard Highveld Extension 73