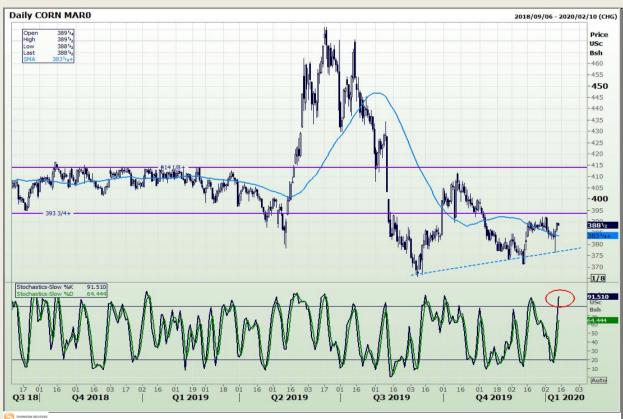

## **Technical Analysis**

Chicago Board of Trade - Corn

Market Report: 14 January 2020

3rd Floor, AFGRI Building 12 Byls Bridge Boulevard Highveld Extension 73