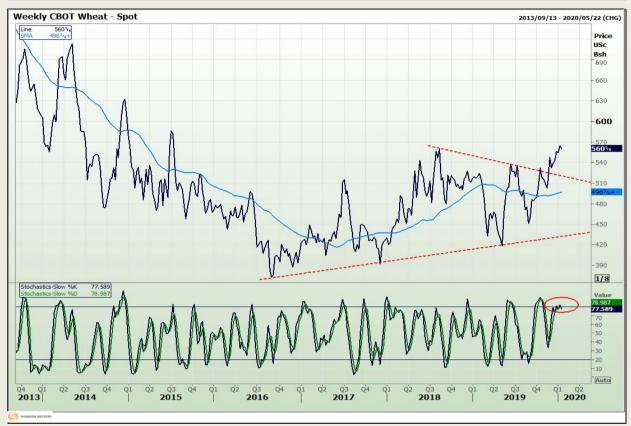

## **Technical Analysis**

Chicago Board of Trade and Kansas Board of Trade - Wheat

Market Report: 14 January 2020

3rd Floor, AFGRI Building 12 Byls Bridge Boulevard Highveld Extension 73