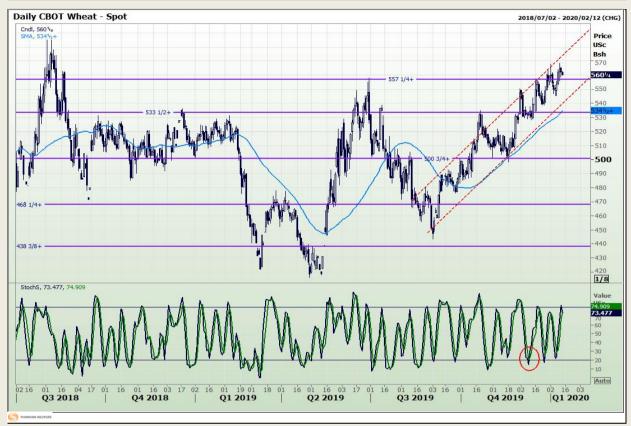

## **Technical Analysis**

Chicago Board of Trade and Kansas Board of Trade - Wheat

Market Report: 14 January 2020

3rd Floor, AFGRI Building 12 Byls Bridge Boulevard Highveld Extension 73