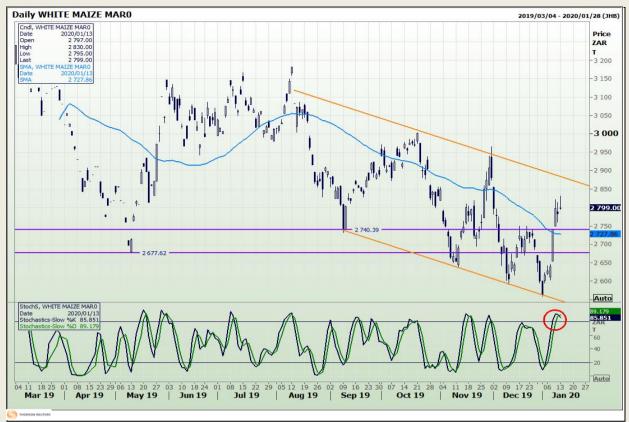

## **Technical Analysis**

South African Futures Exchange - Maize

Market Report: 14 January 2020

3rd Floor, AFGRI Building 12 Byls Bridge Boulevard Highveld Extension 73