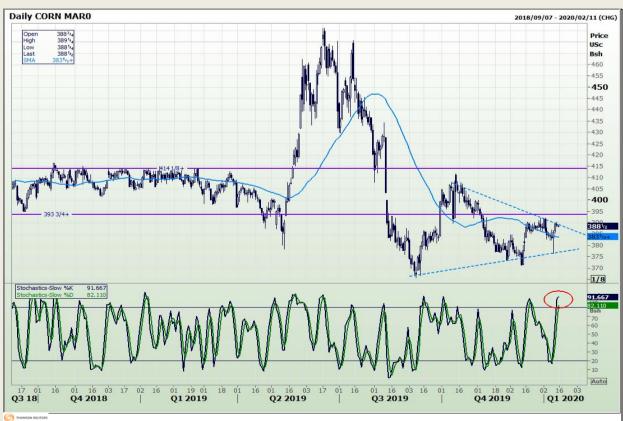

# **Technical Analysis**

Chicago Board of Trade - Corn

DISCLAIMER: This report has been prepared by GroCapital Financial Services Pty Ltd, a wholly owned subsidiary of AFGRI Operations Limitedis provided to you for information purposes only.GROCAPITAL AND AFGRI hereby certify that the views expressed in this report were obtained from sources which GROCAPITAL AND AFGRI consider to be reliable.GROCAPITAL AND AFGRI do not make any representations or give any guarantees or warranties, expressed or implied, as to the correctness, accuracy or completeness of the report.Neither GROCAPITAL AND AFGRI, on any of their respective officers, directors, partners or employees, shall assume any liability for any losses arising from errors or omissions in the opinions, forecasts or information, irrespective of whether there has been any negligence by GroCapital and AFGRI, their affiliate, or their respective officers, directors, partners or employees, regardless of whether such damages were foreseen or unforeseen. The information contained in this report is confidential and may be subject to legal privilege. This

Market Report: 15 January 2020

3rd Floor, AFGRI Building 12 Byls Bridge Boulevard Highveld Extension 73