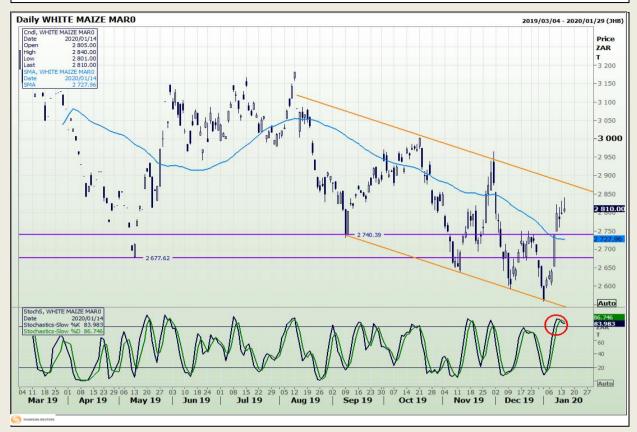

# **Technical Analysis**

South African Futures Exchange - Maize

DISCLAIMER: This report has been prepared by GroCapital Financial Services Pty Ltd, a wholly owned subsidiary of AFGRI Operations Limitedis provided to you for information purposes only.GROCAPITAL AND AFGRI hereby certify that the views expressed in this report were obtained from sources which GROCAPITAL AND AFGRI consider to be reliable.GROCAPITAL AND AFGRI do not make any representations or give any guarantees or warranties, expressed or implied, as to the correctness, accuracy or completeness of the report.Net here GROCAPITAL AND AFGRI, nor any of their respective officers, directors, partners or employees shall assume any liability for any losses arising from errors or omissions in the opinions, forecasts or information, irrespective of whether there has been any negligence by GroCapital and AFGRI, their affiliate, or their respective officers, directors, partners or employees, regardless of whether such damages were foreseen or unforeseen. The information contained in this report is confidential and may be subject to legal privilege. This

Market Report: 15 January 2020

3rd Floor, AFGRI Building 12 Byls Bridge Boulevard Highveld Extension 73