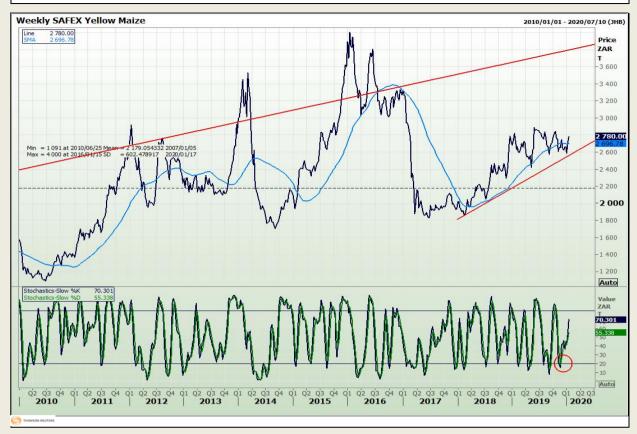

# **Technical Analysis**

South African Futures Exchange - Maize

DISCLAIMER: This report has been prepared by GroCapital Financial Services Pty Ltd, a wholly owned subsidiary of AFGRI Operations Limitedis provided to you for information purposes only.GROCAPITAL AND AFGRI hereby certify that the views expressed in this report were obtained from sources which GROCAPITAL AND AFGRI consider to be reliable.GROCAPITAL AND AFGRI do not make any representations or give any guarantees or warranties, expressed or implied, as to the correctness, accuracy or completeness of the report.Net Hort GROCAPITAL AND AFGRI, nor any of their respective efficiency, directors, partners or employees shall assume any liability for any losses arising from errors or omissions in the opinions, forecasts or information, irrespective of whether there has been any negligence by GroCapital and AFGRI, their affiliate, or their respective officers, directors, partners or employees, regardless of whether such damages were foreseen or unforeseen. The information contained in this report is confidential and may be subject to legal privilege. This

Market Report: 15 January 2020

3rd Floor, AFGRI Building 12 Byls Bridge Boulevard Highveld Extension 73