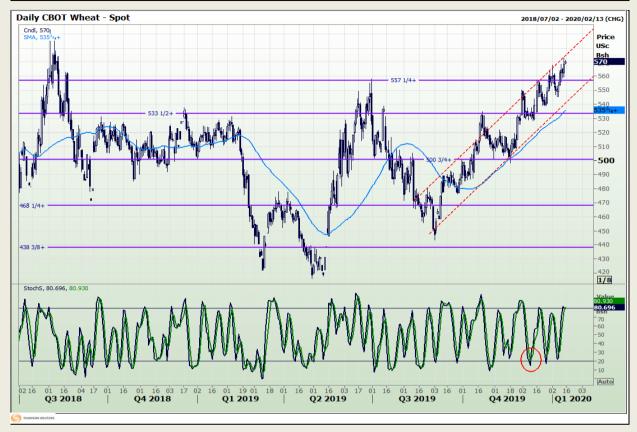

# **Technical Analysis**

Chicago Board of Trade and Kansas Board of Trade - Wheat

DISCLAIMER: This report has been prepared by GroCapital Financial Services Pty Ltd, a wholly owned subsidiary of AFGRI Operations Limitedis provided to you for information purposes only.GROCAPITAL AND AFGRI hereby certify that the views expressed in this report were obtained from sources which GROCAPITAL AND AFGRI consider to be reliable.GROCAPITAL AND AFGRI do not make any representations or give any guarantees or warranties, expressed or implied, as to the correctness, accuracy or completeness of the report.Neither GROCAPITAL AND AFGRI, nor any affiliate, nor any of their respective officers, directors, partners or employees, shall assume any liability for any losses arising from errors or omissions in the opinions, forecasts or information, irrespective of whether there has been any negligence by GroCapital and AFGRI, their affiliate, or their respective officers, directors, partners or employees, regardless of whether such damages were foreseen or unforeseen. The information contained in this report is confidential and may be subject to legal privilege. This report is not intended to not should it be taken to create any legal relations or contractual relations.

Market Report: 15 January 2020

3rd Floor, AFGRI Building 12 Byls Bridge Boulevard Highveld Extension 73