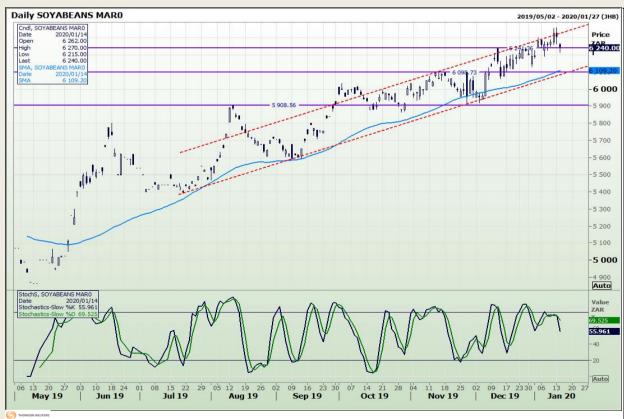

# **Technical Analysis**

**South African Futures Exchange - Soybeans** 

DISCLAIMER: This report has been prepared by GroCapital Financial Services Pty Ltd, a wholly owned subsidiary of AFGRI Operations Limitedis provided to you for information purposes only.GROCAPITAL AND AFGRI hereby certify that the views expressed in this report were obtained from sources which GROCAPITAL AND AFGRI consider to be reliable.GROCAPITAL AND AFGRI do not make any representations or give any guarantees or warranties, expressed or implied, as to the correctness, accuracy or completeness of the report.Neither GROCAPITAL AND AFGRI, nor any of their respective officers, directors, partners or employees, shall assume any liability for any losses arising from errors or omissions in the opinions, forecasts or information, irrespective of whether there has been any negligence by GroCapital and AFGRI, their affiliate, or their respective officers, directors, partners or employees, regardless of whether such damages were foreseen or unforeseen. The information contained in this report is confidential and may be subject to legal privilege. This

Market Report: 15 January 2020

3rd Floor, AFGRI Building 12 Byls Bridge Boulevard Highveld Extension 73