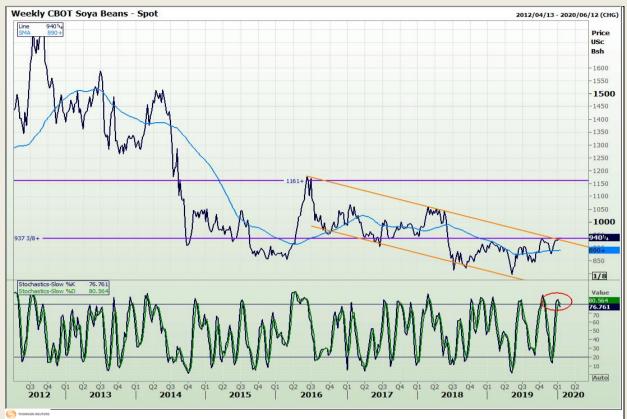

# **Technical Analysis**

Chicago Board of Trade - Soybeans

DISCLAIMER: This report has been prepared by GroCapital Financial Services Pty Ltd, a wholly owned subsidiary of AFGRI Operations Limitedis provided to you for information purposes only.GROCAPITAL AND AFGRI hereby certify that the views expressed in this report were obtained from sources which GROCAPITAL AND AFGRI consider to be reliable.GROCAPITAL AND AFGRI do not make any representations or give any guarantees or warranties, expressed or implied, as to the correctness, accuracy or completeness of the report.Neither GROCAPITAL AND AFGRI, nor any of their respective officers, directors, partners or employees, shall assume any liability for any losses arising from errors or omissions in the opinions, forecasts or information, irrespective of whether there has been any negligence by GroCapital and AFGRI, their affiliate, or their respective officers, directors, partners or employees, regardless of whether such damages were foreseen or unforeseen. The information contained in this report is confidential and may be subject to legal privilege. This

Market Report: 15 January 2020

3rd Floor, AFGRI Building 12 Byls Bridge Boulevard Highveld Extension 73