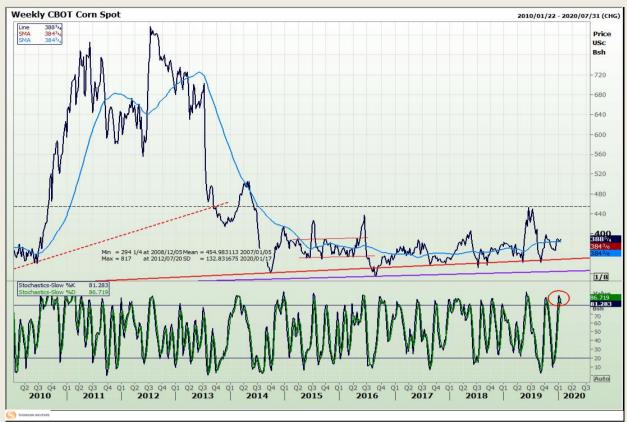

# **Technical Analysis**

Chicago Board of Trade - Corn

DISCLAIMER: This report has been prepared by GroCapital Financial Services Pty Ltd, a wholly owned subsidiary of AFGRI Operations Limitedis provided to you for information purposes only.GROCAPITAL AND AFGRI hereby certify that the views expressed in this report were obtained from sources which GROCAPITAL AND AFGRI consider to be reliable.GROCAPITAL AND AFGRI do not make any representations or give any guarantees or warranties, expressed or implied, as to the correctness, accuracy or completeness of the report.Neither GROCAPITAL AND AFGRI, on any of their respective officers, directors, partners or employees, shall assume any liability for any losses arising from errors or omissions in the opinions, forecasts or information, irrespective of whether there has been any negligence by GroCapital and AFGRI, their affiliate, or their respective officers, directors, partners or employees, regardless of whether such damages were foreseen or unforeseen. The information contained in this report is confidential and may be subject to legal privilege. This

Market Report: 15 January 2020

3rd Floor, AFGRI Building 12 Byls Bridge Boulevard Highveld Extension 73