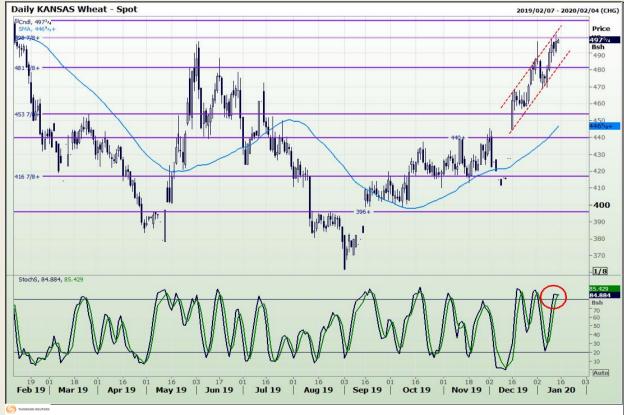

# **Technical Analysis**

Chicago Board of Trade and Kansas Board of Trade - Wheat

DISCLAIMER: This report has been prepared by GroCapital Financial Services Pty Ltd, a wholly owned subsidiary of AFGRI Operations Limitedis provided to you for information purposes only.GROCAPITAL AND AFGRI hereby certify that the views expressed in this report were obtained from sources which GROCAPITAL AND AFGRI consider to be reliable.GROCAPITAL AND AFGRI do not make any representations or give any guarantees or warranties, expressed or implied, as to the correctness, accuracy or completeness of the report.Neither GROCAPITAL AND AFGRI, nor any affiliate, nor any of their respective officers, directors, partners or employees, shall assume any liability for any losses arising from errors or omissions in the opinions, forecasts or information, irrespective of whether there has been any negligence by GroCapital and AFGRI, their affiliate, or their respective officers, directors, partners or employees, regardless of whether such damages were foreseen or unforeseen. The information contained in this report is confidential and may be subject to legal privilege. This report is not intended to not should it be taken to create any legal relations or contractual relations.

Market Report: 15 January 2020

3rd Floor, AFGRI Building 12 Byls Bridge Boulevard Highveld Extension 73