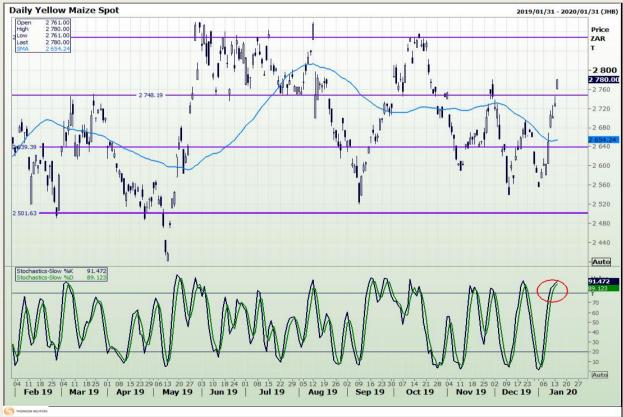

# **Technical Analysis**

South African Futures Exchange - Maize

DISCLAIMER: This report has been prepared by GroCapital Financial Services Pty Ltd, a wholly owned subsidiary of AFGRI Operations Limitedis provided to you for information purposes only.GROCAPITAL AND AFGRI hereby certify that the views expressed in this report were obtained from sources which GROCAPITAL AND AFGRI consider to be reliable.GROCAPITAL AND AFGRI do not make any representations or give any guarantees or warranties, expressed or implied, as to the correctness, accuracy or completeness of the report.Net Hort GROCAPITAL AND AFGRI, nor any of their respective efficiency, directors, partners or employees shall assume any liability for any losses arising from errors or omissions in the opinions, forecasts or information, irrespective of whether there has been any negligence by GroCapital and AFGRI, their affiliate, or their respective officers, directors, partners or employees, regardless of whether such damages were foreseen or unforeseen. The information contained in this report is confidential and may be subject to legal privilege. This

Market Report: 15 January 2020

3rd Floor, AFGRI Building 12 Byls Bridge Boulevard Highveld Extension 73