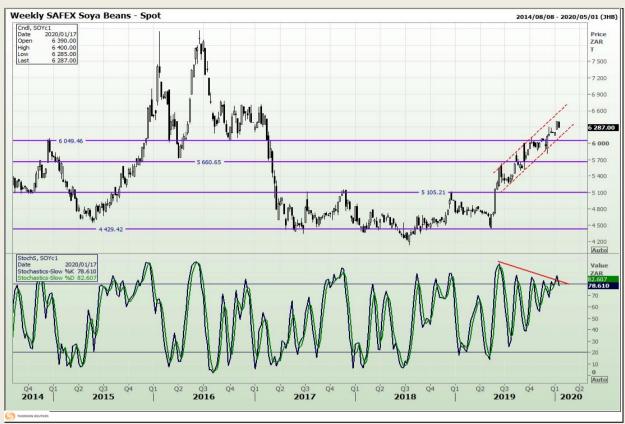

# **Technical Analysis**

**South African Futures Exchange - Soybeans** 

DISCLAIMER: This report has been prepared by GroCapital Financial Services Pty Ltd, a wholly owned subsidiary of AFGRI Operations Limitedis provided to you for information purposes only.GROCAPITAL AND AFGRI hereby certify that the views expressed in this report were obtained from sources which GROCAPITAL AND AFGRI consider to be reliable.GROCAPITAL AND AFGRI do not make any representations or give any guarantees or warranties, expressed or implied, as to the correctness, accuracy or completeness of the report.Neither GROCAPITAL AND AFGRI, nor any of their respective officers, directors, partners or employees, shall assume any liability for any losses arising from errors or omissions in the opinions, forecasts or information, irrespective of whether there has been any negligence by GroCapital and AFGRI, their affiliate, or their respective officers, directors, partners or employees, regardless of whether such damages were foreseen or unforeseen. The information contained in this report is confidential and may be subject to legal privilege. This

Market Report: 15 January 2020

3rd Floor, AFGRI Building 12 Byls Bridge Boulevard Highveld Extension 73