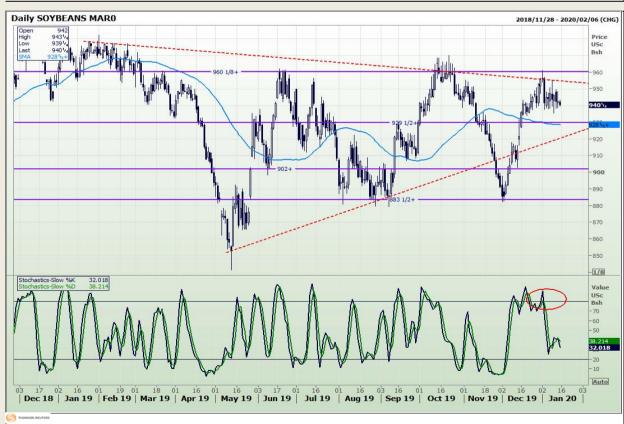

# **Technical Analysis**

Chicago Board of Trade - Soybeans

DISCLAIMER: This report has been prepared by GroCapital Financial Services Pty Ltd, a wholly owned subsidiary of AFGRI Operations Limitedis provided to you for information purposes only.GROCAPITAL AND AFGRI hereby certify that the views expressed in this report were obtained from sources which GROCAPITAL AND AFGRI consider to be reliable.GROCAPITAL AND AFGRI do not make any representations or give any guarantees or warranties, expressed or implied, as to the correctness, accuracy or completeness of the report.Neither GROCAPITAL AND AFGRI, nor any of their respective officers, directors, partners or employees, shall assume any liability for any losses arising from errors or omissions in the opinions, forecasts or information, irrespective of whether there has been any negligence by GroCapital and AFGRI, their affiliate, or their respective officers, directors, partners or employees, regardless of whether such damages were foreseen or unforeseen. The information contained in this report is confidential and may be subject to legal privilege. This

Market Report: 15 January 2020

3rd Floor, AFGRI Building 12 Byls Bridge Boulevard Highveld Extension 73