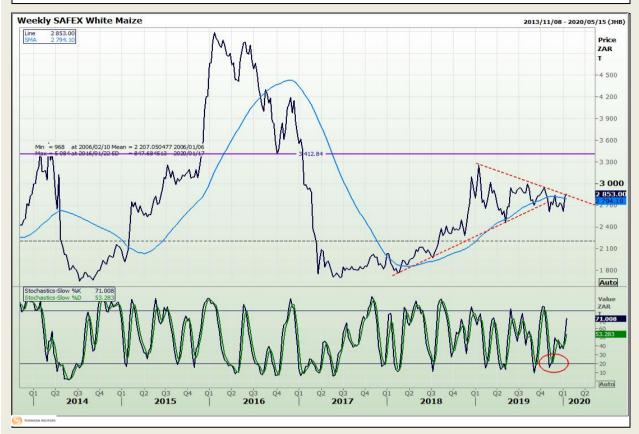

# **Technical Analysis**

South African Futures Exchange - Maize

DISCLAIMER: This report has been prepared by GroCapital Financial Services Pty Ltd, a wholly owned subsidiary of AFGRI Operations Limitedis provided to you for information purposes only.GROCAPITAL AND AFGRI hereby certify that the views expressed in this report were obtained from sources which GROCAPITAL AND AFGRI consider to be reliable.GROCAPITAL AND AFGRI do not make any representations or give any guarantees or warranties, expressed or implied, as to the correctness, accuracy or completeness of the report.Net Horn GROCAPITAL AND AFGRI, nor any of their respective forces, directors, partners or employees, shall assume any liability for any losses arising from errors or omissions in the opinions, forecasts or information, irrespective of whether there has been any negligence by GroCapital and AFGRI, their affiliate, or their respective officers, directors, partners or employees, regardless of whether such damages were foreseen or unforeseen. The information contained in this report is confidential and may be subject to legal privilege. This

Market Report: 15 January 2020

3rd Floor, AFGRI Building 12 Byls Bridge Boulevard Highveld Extension 73