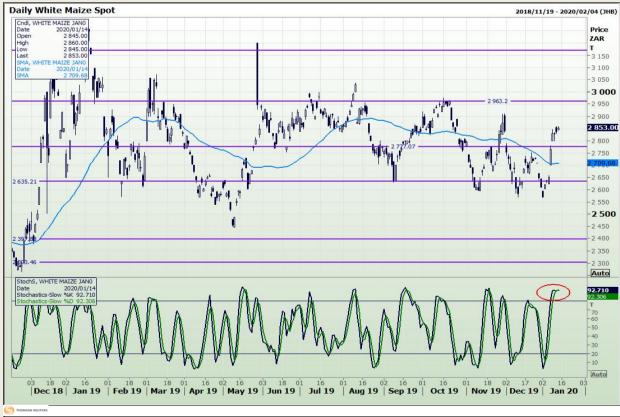

# **Technical Analysis**

South African Futures Exchange - Maize

DISCLAIMER: This report has been prepared by GroCapital Financial Services Pty Ltd, a wholly owned subsidiary of AFGRI Operations Limitedis provided to you for information purposes only.GROCAPITAL AND AFGRI hereby certify that the views expressed in this report were obtained from sources which GROCAPITAL AND AFGRI consider to be reliable.GROCAPITAL AND AFGRI do not make any representations or give any guarantees or warranties, expressed or implied, as to the correctness, accuracy or completeness of the report.Net Horn GROCAPITAL AND AFGRI, nor any of their respective forces, directors, partners or employees, shall assume any liability for any losses arising from errors or omissions in the opinions, forecasts or information, irrespective of whether there has been any negligence by GroCapital and AFGRI, their affiliate, or their respective officers, directors, partners or employees, regardless of whether such damages were foreseen or unforeseen. The information contained in this report is confidential and may be subject to legal privilege. This

Market Report: 15 January 2020

3rd Floor, AFGRI Building 12 Byls Bridge Boulevard Highveld Extension 73