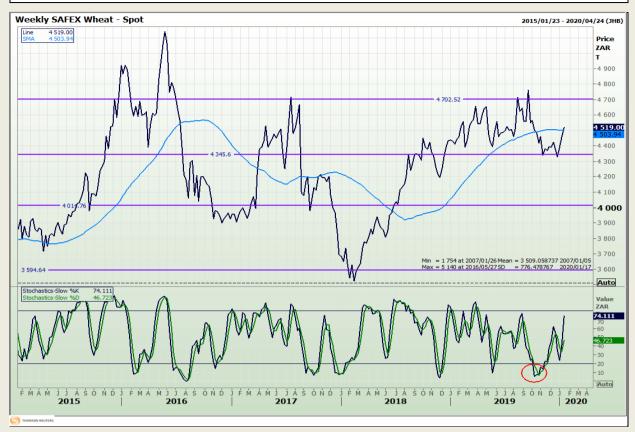

# **Technical Analysis**

South African Futures Exchange - Wheat

DISCLAIMER: This report has been prepared by GroCapital Financial Services Pty Ltd, a wholly owned subsidiary of AFGRI Operations Limitedis provided to you for information purposes only.GROCAPITAL AND AFGRI hereby certify that the views expressed in this report were obtained from sources which GROCAPITAL AND AFGRI consider to be reliable.GROCAPITAL AND AFGRI do not make any representations or give any guarantees or warranties, expressed or implied, as to the correctness, accuracy or completeness of the report.Net Hort GROCAPITAL AND AFGRI, nor any of their respective officers, directors, partners or employees, shall assume any liability for any losses arising from errors or omissions in the opinions, forecasts or information, irrespective of whether there has been any negligence by GroCapital and AFGRI, their affiliate, or their respective officers, directors, partners or employees, regardless of whether such damages were foreseen or unforeseen. The information contained in this report is confidential and may be subject to legal privilege. This