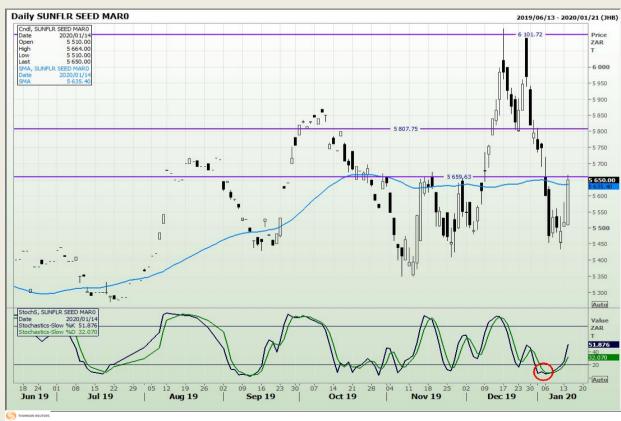

# **Technical Analysis**

South African Futures Exchange - Sunflower

DISCLAIMER: This report has been prepared by GroCapital Financial Services Pty Ltd, a wholly owned subsidiary of AFGRI Operations Limitedis provided to you for information purposes only.GROCAPITAL AND AFGRI hereby certify that the views expressed in this report were obtained from sources which GROCAPITAL AND AFGRI consider to be reliable GROCAPITAL AND AFGRI do not make any representations or give any guarantees or warranties, expressed or implied, as to the correctness, accuracy or completeness of the report.Neither GROCAPITAL AND AFGRI, nor any affiliate, nor any of their respective officers, directors, partners or employees, shall assume any liability for any losses arising from errors or omissions in the opinions, forecasts or information, irrespective of whether there has been any negligence by GroCapital and AFGRI, their affiliate, or their respective officers, directors, partners or employees, regardless of whether such damages were foreseen or unforeseen. The information contained in this report is confidential and may be subject to legal privilege. This report is not intended to not should it be taken to create any legal relations or contractual relations.