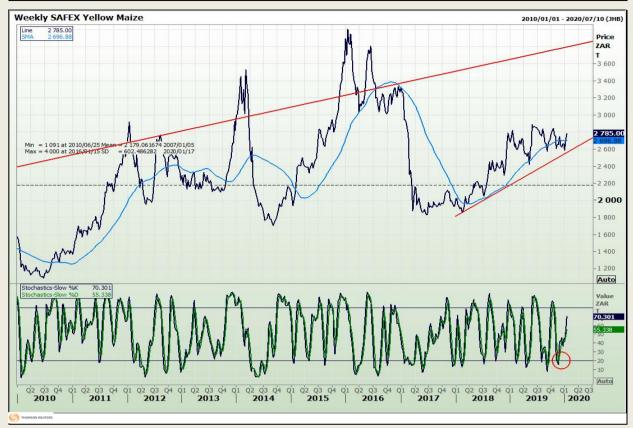

## **Technical Analysis**

South African Futures Exchange - Maize

Market Report : 16 January 2020

3rd Floor, AFGRI Building 12 Byls Bridge Boulevard Highveld Extension 73