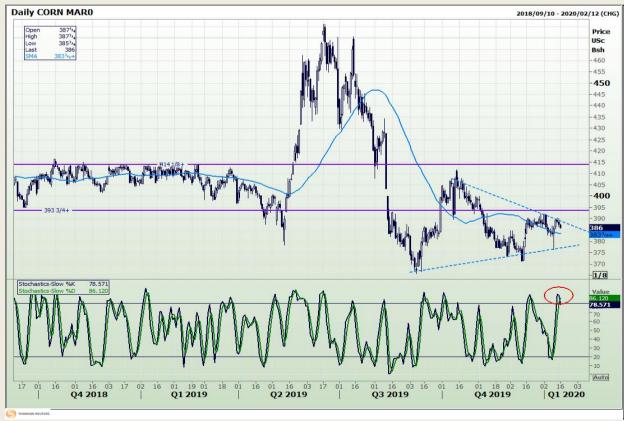

## **Technical Analysis**

Chicago Board of Trade - Corn

Market Report : 16 January 2020

3rd Floor, AFGRI Building 12 Byls Bridge Boulevard Highveld Extension 73