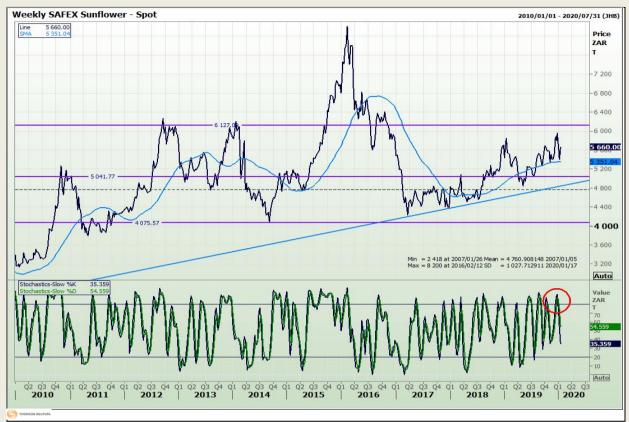

nical Analysis**

South African Futures Exchange - Wheat







Market Report: 16 January 2020

3rd Floor, AFGRI Building 12 Byls Bridge Boulevard Highveld Extension 73

## **Technical Analysis**

Chicago Board of Trade and Kansas Board of Trade - Wheat







Market Report : 16 January 2020

3rd Floor, AFGRI Building 12 Byls Bridge Boulevard Highveld Extension 73

## **Technical Analysis**

Chicago Board of Trade - Soybeans







Market Report: 16 January 2020

3rd Floor, AFGRI Building 12 Byls Bridge Boulevard Highveld Extension 73

## **Technical Analysis**

**South African Futures Exchange - Soybeans** 







Market Report: 16 January 2020

3rd Floor, AFGRI Building 12 Byls Bridge Boulevard Highveld Extension 73

## **Technical Analysis**

South African Futures Exchange - Sunflower