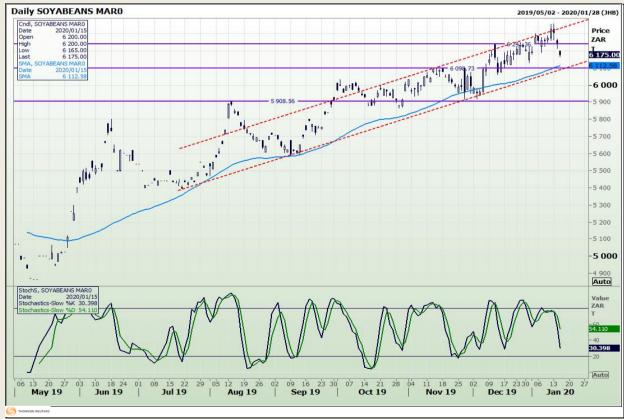

## **Technical Analysis**

Chicago Board of Trade - Soybeans

Market Report: 16 January 2020

3rd Floor, AFGRI Building 12 Byls Bridge Boulevard Highveld Extension 73