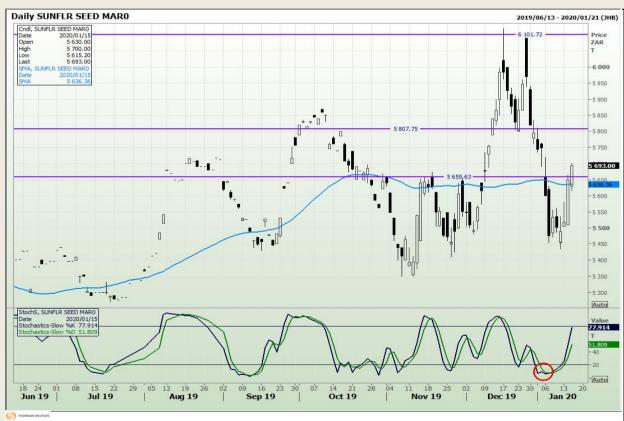

cal Analysis**

South African Futures Exchange - Wheat







Market Report: 16 January 2020

3rd Floor, AFGRI Building 12 Byls Bridge Boulevard Highveld Extension 73

## **Technical Analysis**

Chicago Board of Trade and Kansas Board of Trade - Wheat







Market Report : 16 January 2020

3rd Floor, AFGRI Building 12 Byls Bridge Boulevard Highveld Extension 73

## **Technical Analysis**

Chicago Board of Trade - Soybeans







Market Report: 16 January 2020

3rd Floor, AFGRI Building 12 Byls Bridge Boulevard Highveld Extension 73

## **Technical Analysis**

**South African Futures Exchange - Soybeans** 







Market Report: 16 January 2020

3rd Floor, AFGRI Building 12 Byls Bridge Boulevard Highveld Extension 73

## **Technical Analysis**

South African Futures Exchange - Sunflower