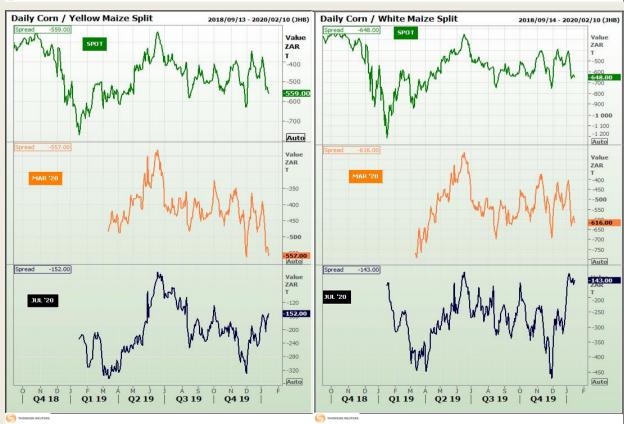

## **Technical Analysis**

**CBOT / SAFEX Spreads** 

Market Report: 16 January 2020

3rd Floor, AFGRI Building 12 Byls Bridge Boulevard Highveld Extension 73