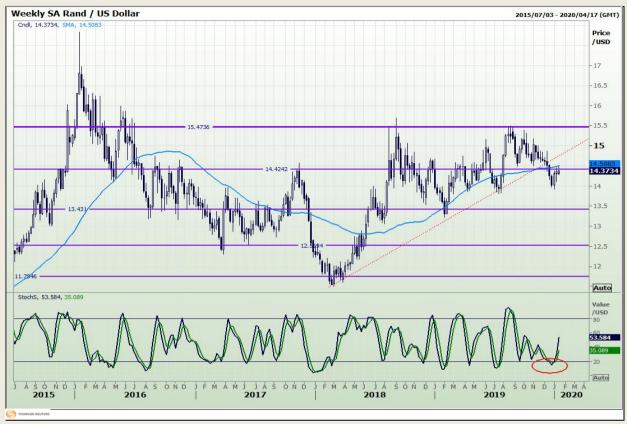

## **Technical Analysis**

Rand / US Dollar

Market Report: 16 January 2020

3rd Floor, AFGRI Building 12 Byls Bridge Boulevard Highveld Extension 73