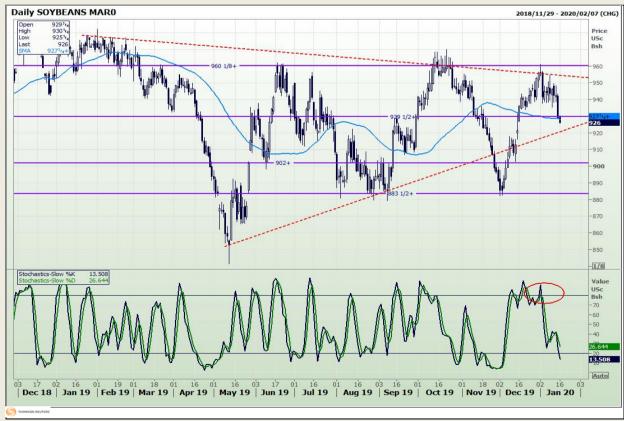

## **Technical Analysis**

Chicago Board of Trade - Soybeans

Market Report: 16 January 2020

3rd Floor, AFGRI Building 12 Byls Bridge Boulevard Highveld Extension 73