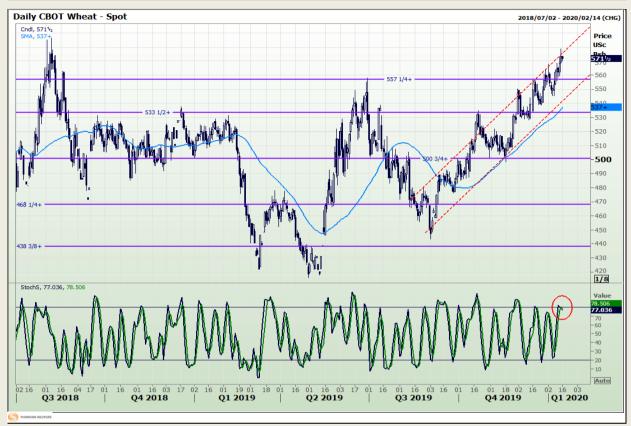

## **Technical Analysis**

Chicago Board of Trade and Kansas Board of Trade - Wheat

Market Report : 16 January 2020

3rd Floor, AFGRI Building 12 Byls Bridge Boulevard Highveld Extension 73