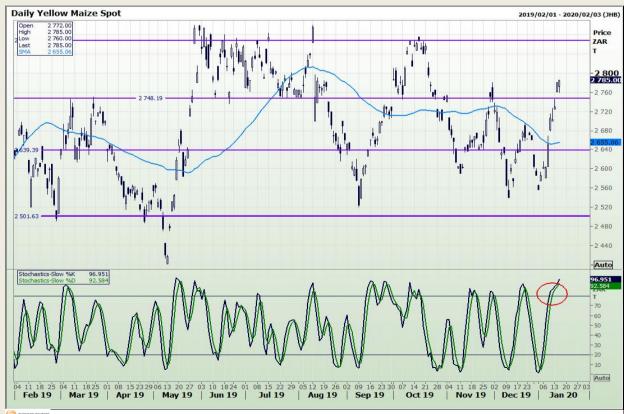

## **Technical Analysis**

South African Futures Exchange - Maize

Market Report: 16 January 2020

3rd Floor, AFGRI Building 12 Byls Bridge Boulevard Highveld Extension 73