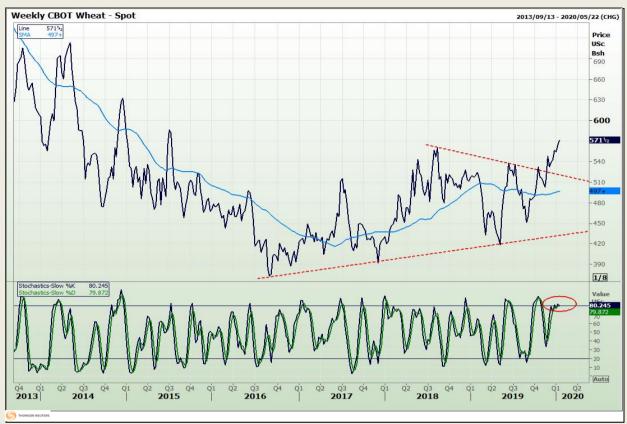

## **Technical Analysis**

Chicago Board of Trade and Kansas Board of Trade - Wheat

Market Report : 16 January 2020

3rd Floor, AFGRI Building 12 Byls Bridge Boulevard Highveld Extension 73