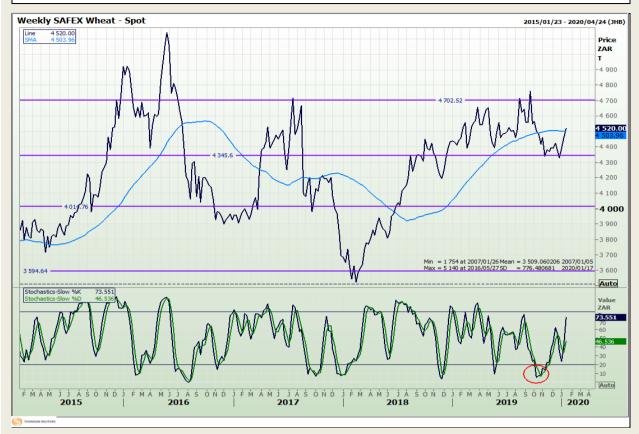

## **Technical Analysis**

South African Futures Exchange - Wheat

Market Report: 16 January 2020

3rd Floor, AFGRI Building 12 Byls Bridge Boulevard Highveld Extension 73