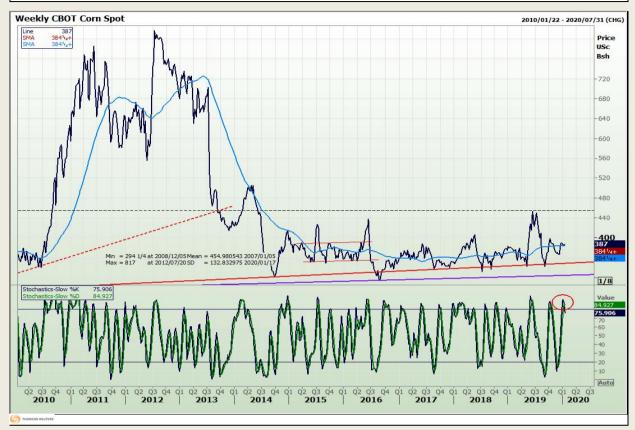

## **Technical Analysis**

Chicago Board of Trade - Corn

Market Report : 16 January 2020

3rd Floor, AFGRI Building 12 Byls Bridge Boulevard Highveld Extension 73