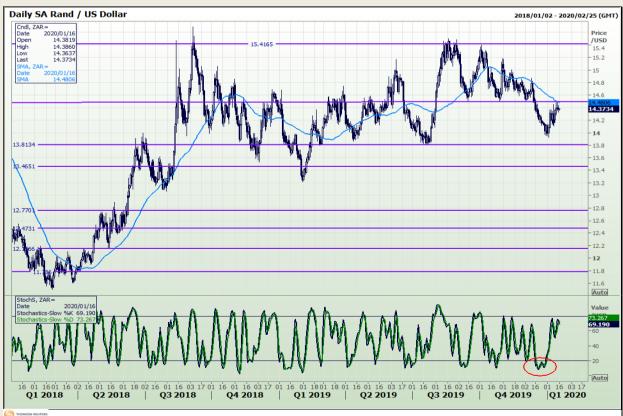

## **Technical Analysis**

Rand / US Dollar

Market Report: 16 January 2020

3rd Floor, AFGRI Building 12 Byls Bridge Boulevard Highveld Extension 73