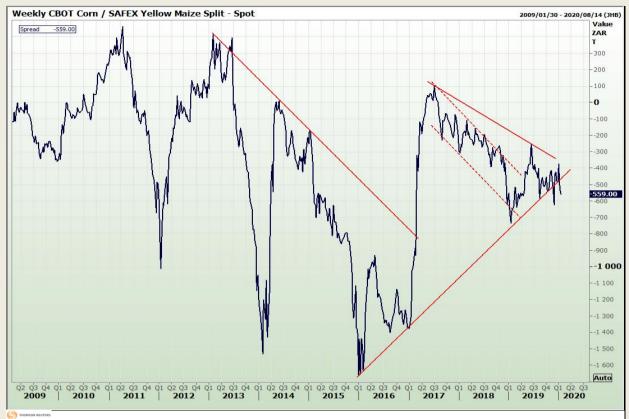

## **Technical Analysis**

**CBOT / SAFEX Spreads** 

Market Report: 16 January 2020

3rd Floor, AFGRI Building 12 Byls Bridge Boulevard Highveld Extension 73