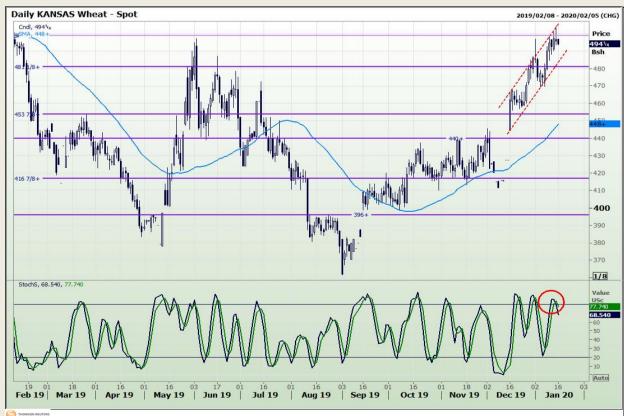

## **Technical Analysis**

Chicago Board of Trade and Kansas Board of Trade - Wheat

Market Report : 16 January 2020

3rd Floor, AFGRI Building 12 Byls Bridge Boulevard Highveld Extension 73