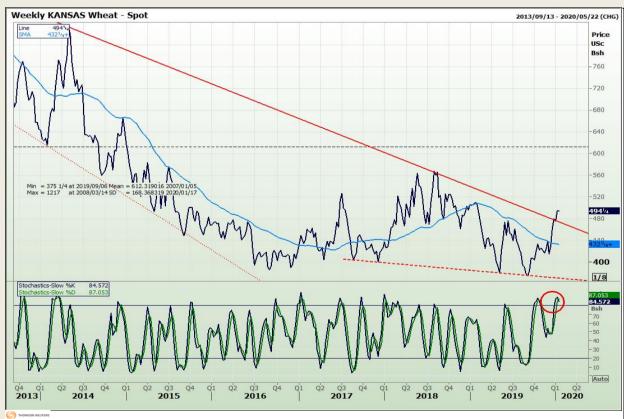

## **Technical Analysis**

Chicago Board of Trade and Kansas Board of Trade - Wheat

Market Report : 16 January 2020

3rd Floor, AFGRI Building 12 Byls Bridge Boulevard Highveld Extension 73