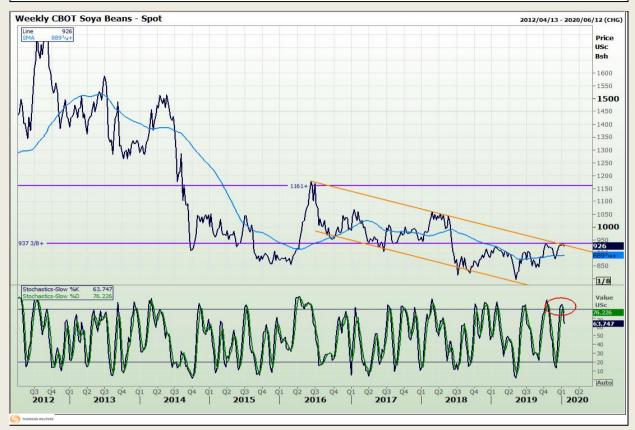

## **Technical Analysis**

Chicago Board of Trade - Soybeans

Market Report: 16 January 2020

3rd Floor, AFGRI Building 12 Byls Bridge Boulevard Highveld Extension 73