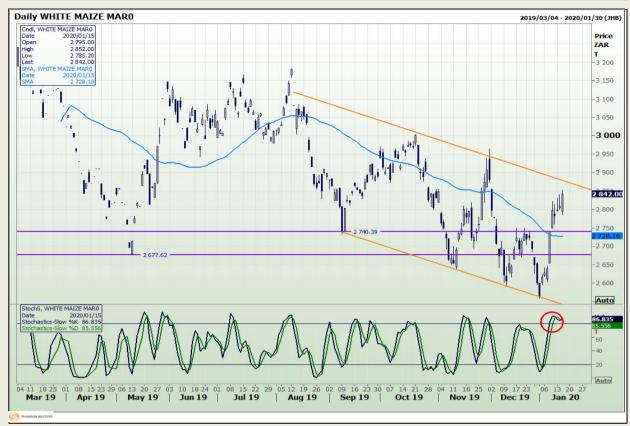

## **Technical Analysis**

South African Futures Exchange - Maize

Market Report: 16 January 2020

3rd Floor, AFGRI Building 12 Byls Bridge Boulevard Highveld Extension 73