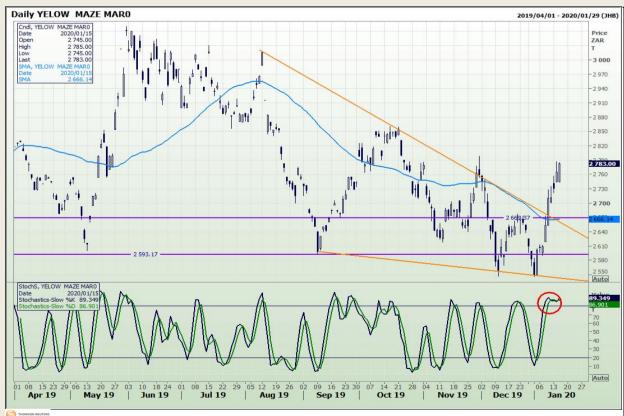

## **Technical Analysis**

South African Futures Exchange - Maize

Market Report : 16 January 2020

3rd Floor, AFGRI Building 12 Byls Bridge Boulevard Highveld Extension 73