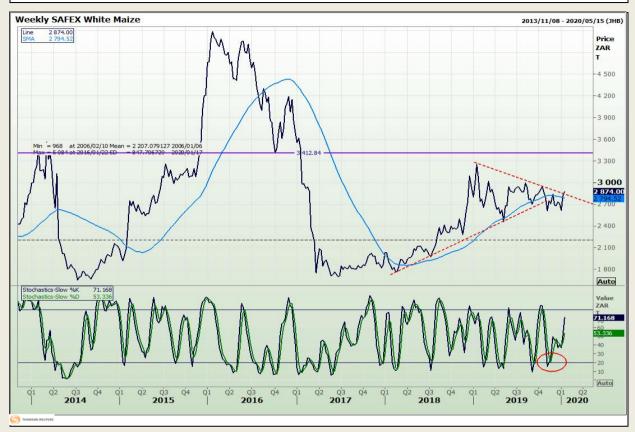

## **Technical Analysis**

South African Futures Exchange - Maize

Market Report : 16 January 2020

3rd Floor, AFGRI Building 12 Byls Bridge Boulevard Highveld Extension 73

## **Technical Analysis**

South African Futures Exchange - Maize

Market Report: 16 January 2020

3rd Floor, AFGRI Building 12 Byls Bridge Boulevard Highveld Extension 73