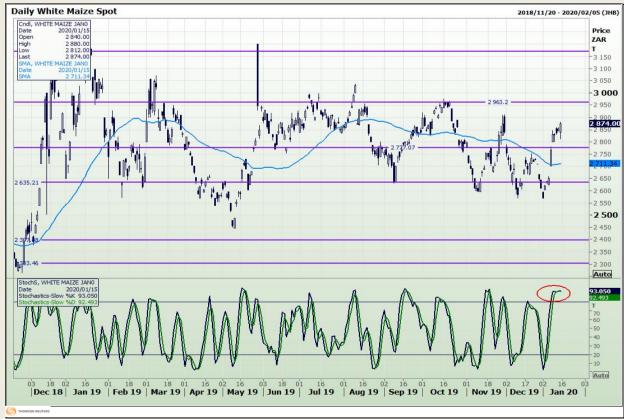

## **Technical Analysis**

South African Futures Exchange - Maize

Market Report : 16 January 2020

3rd Floor, AFGRI Building 12 Byls Bridge Boulevard Highveld Extension 73

## **Technical Analysis**

South African Futures Exchange - Maize

Market Report: 16 January 2020

3rd Floor, AFGRI Building 12 Byls Bridge Boulevard Highveld Extension 73