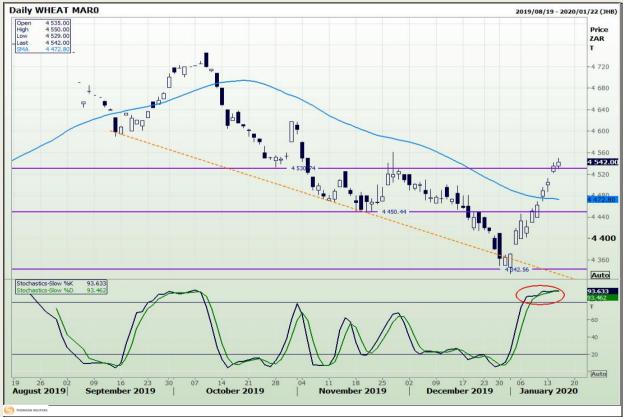

## **Technical Analysis**

South African Futures Exchange - Wheat

Market Report: 16 January 2020

3rd Floor, AFGRI Building 12 Byls Bridge Boulevard Highveld Extension 73