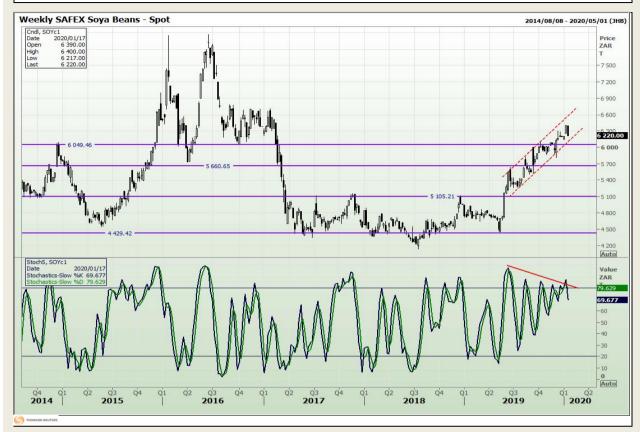

## **Technical Analysis**

**South African Futures Exchange - Soybeans** 

Market Report: 16 January 2020

3rd Floor, AFGRI Building 12 Byls Bridge Boulevard Highveld Extension 73