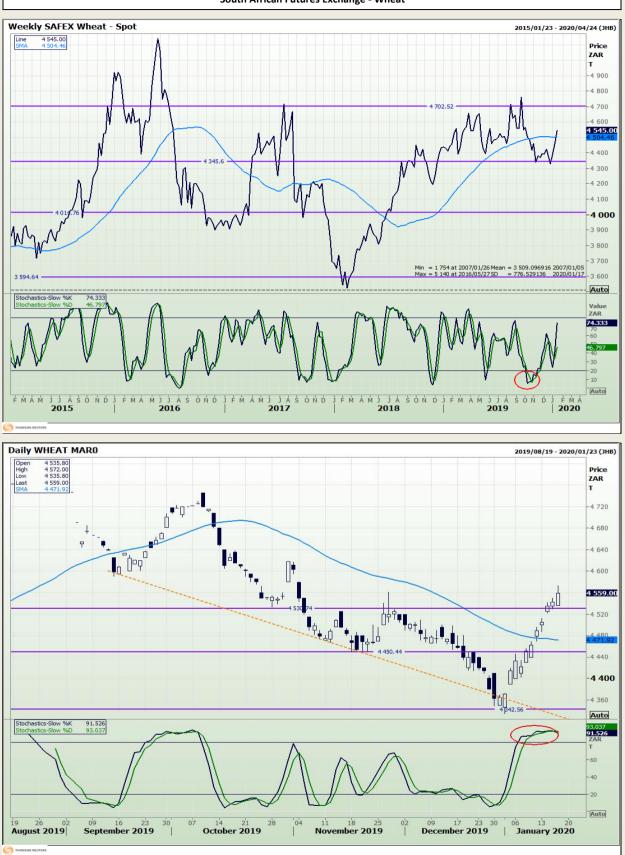

# **Technical Analysis**

South African Futures Exchange - Wheat

Market Report : 17 January 2020