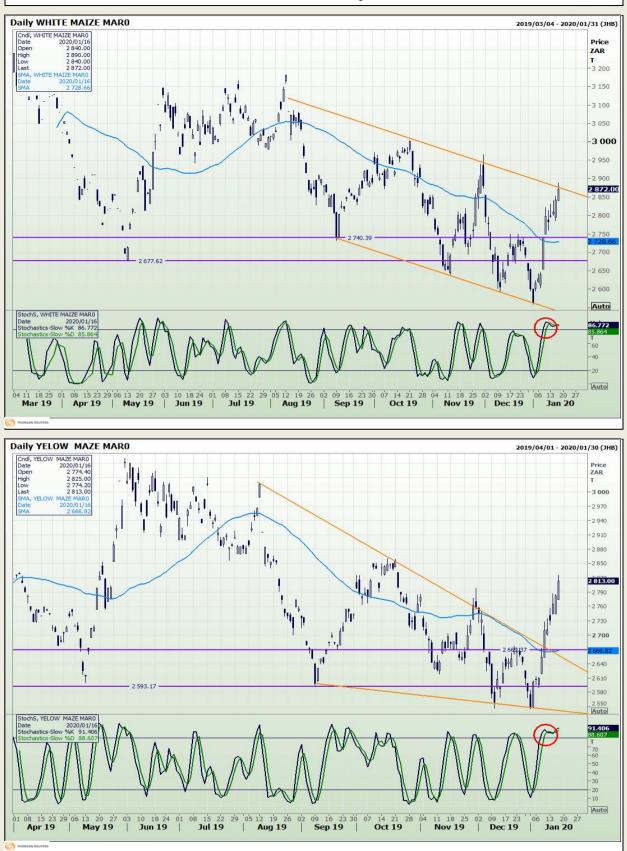

# **Technical Analysis**

South African Futures Exchange - Maize

Market Report : 17 January 2020

**Technical Analysis** 

South African Futures Exchange - Maize

Market Report : 17 January 2020