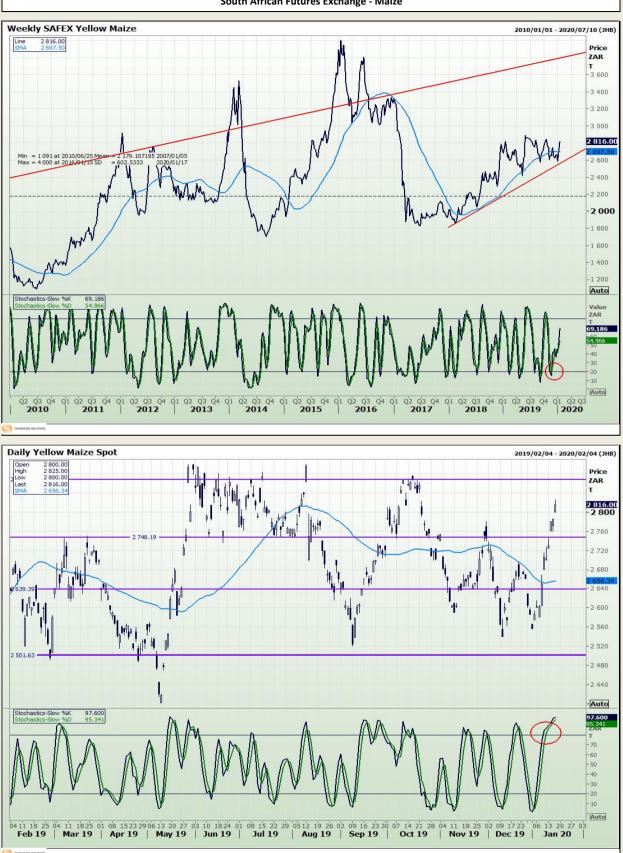

# **Technical Analysis**

South African Futures Exchange - Maize

Market Report : 17 January 2020