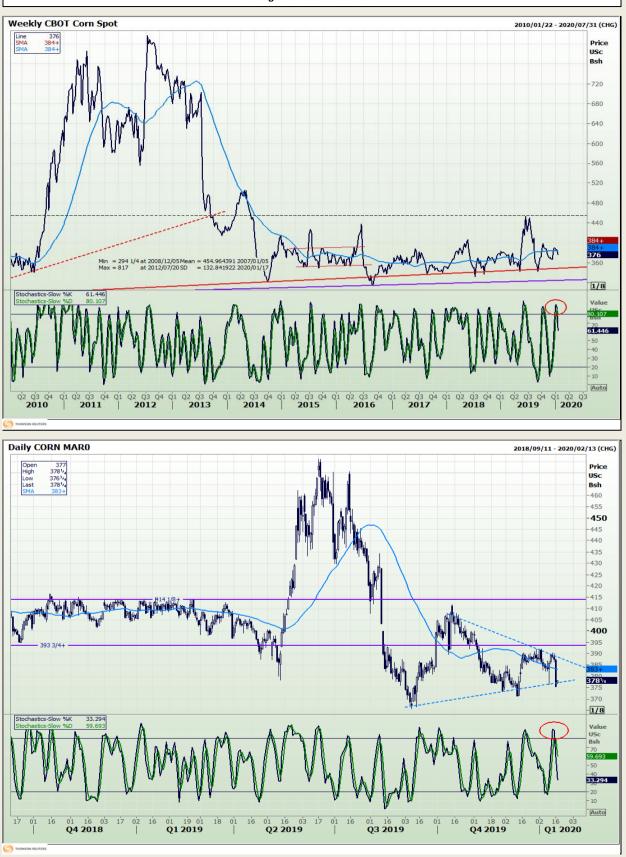

Market Report : 17 January 2020

**Technical Analysis** 

Chicago Board of Trade - Corn

Market Report : 17 January 2020