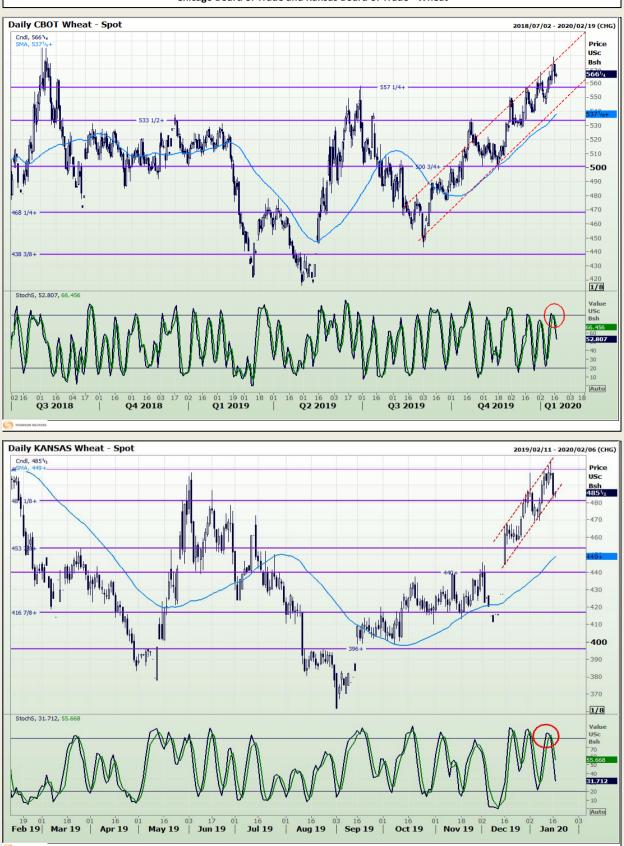

# **Technical Analysis**

Chicago Board of Trade and Kansas Board of Trade - Wheat

Market Report : 17 January 2020

Highvel