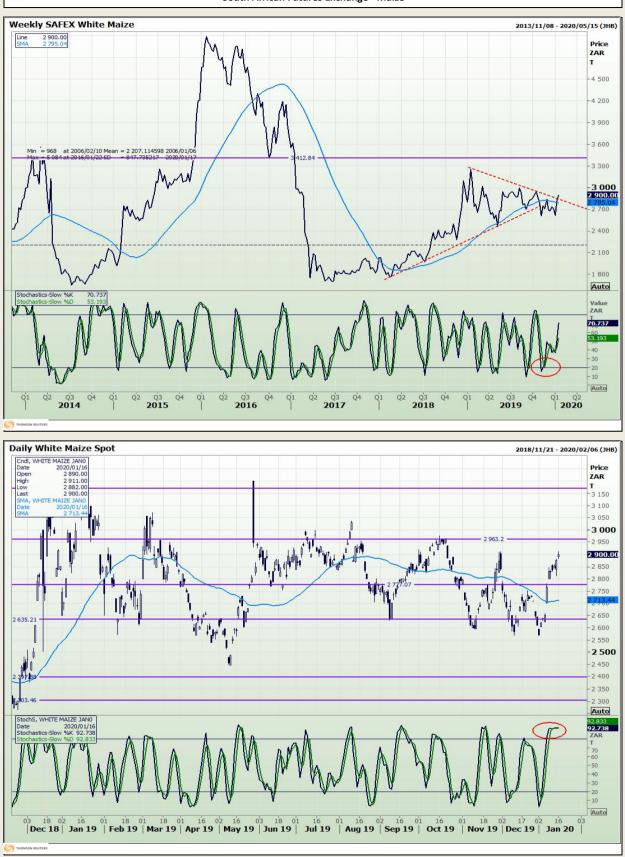

# **Technical Analysis**

South African Futures Exchange - Maize

Market Report : 17 January 2020