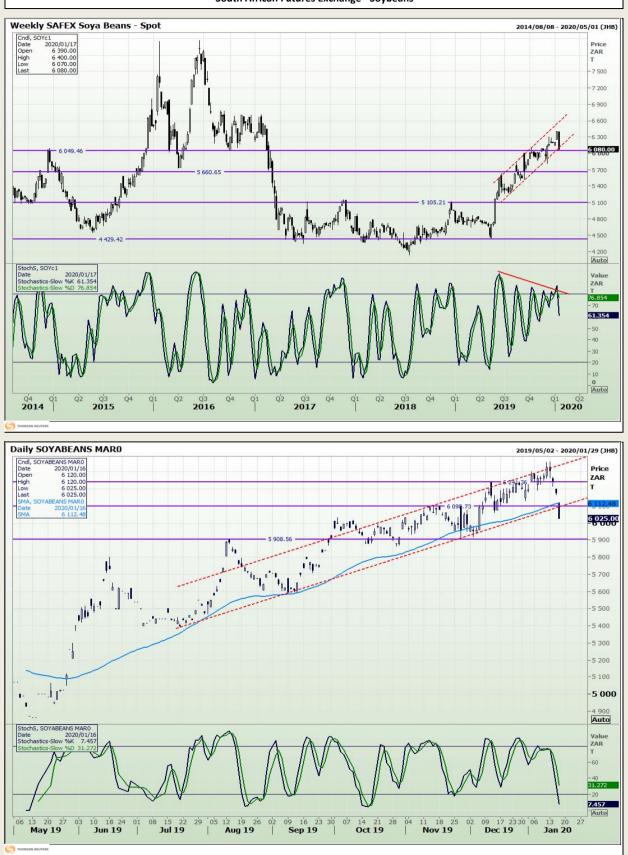

Market Report : 17 January 2020

**Technical Analysis** 

South African Futures Exchange - Soybeans

Market Report : 17 January 2020