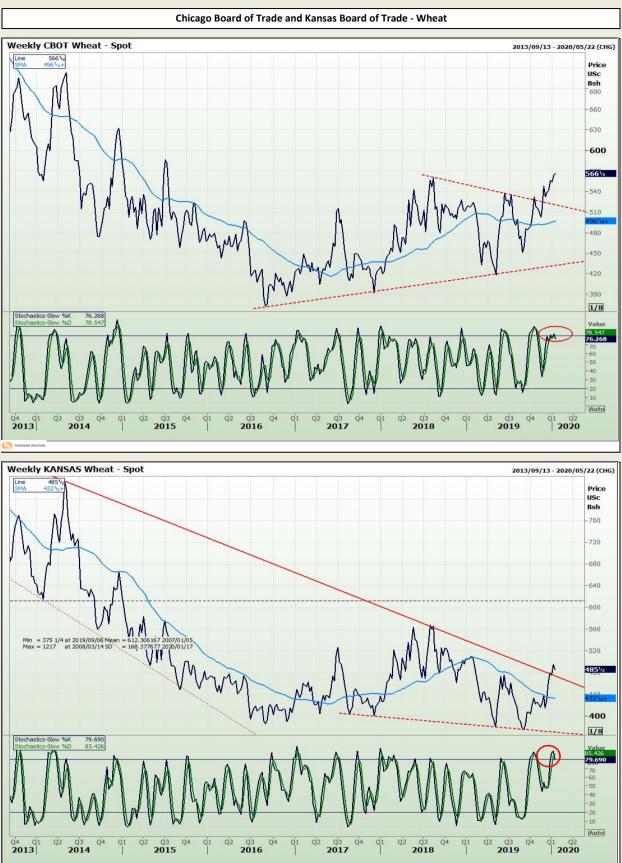

# **Technical Analysis**

Chicago Board of Trade and Kansas Board of Trade - Wheat

Market Report : 17 January 2020

Highvel