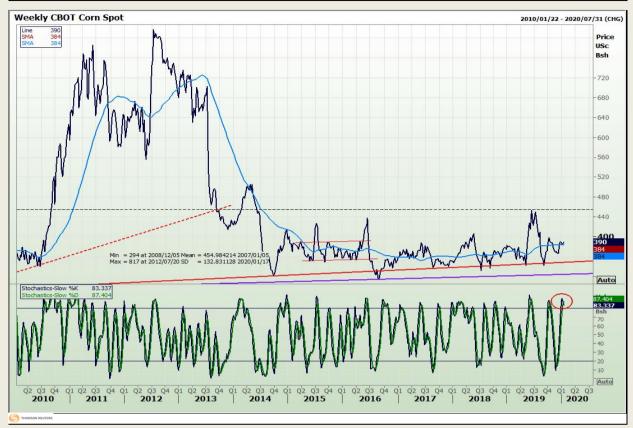

## **Technical Analysis**

Chicago Board of Trade - Corn

Market Report : 20 January 2020

3rd Floor, AFGRI Building 12 Byls Bridge Boulevard Highveld Extension 73