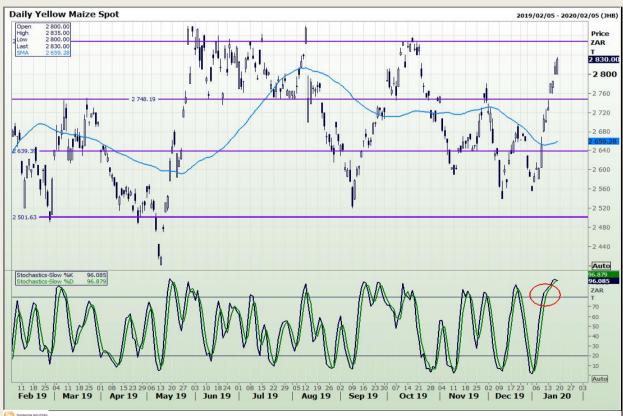

## **Technical Analysis**

South African Futures Exchange - Maize

Market Report : 20 January 2020

3rd Floor, AFGRI Building 12 Byls Bridge Boulevard Highveld Extension 73