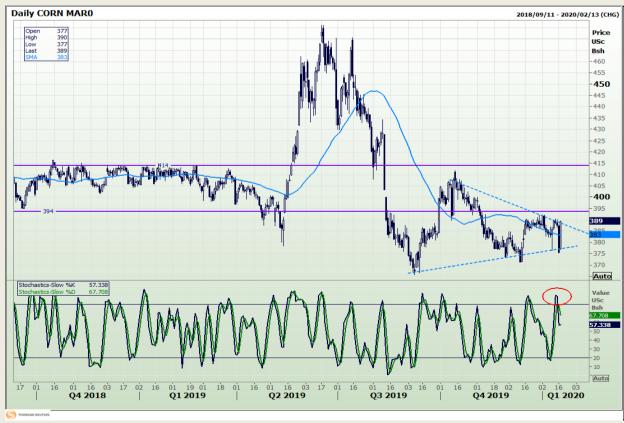

## **Technical Analysis**

Chicago Board of Trade - Corn

Market Report : 20 January 2020

3rd Floor, AFGRI Building 12 Byls Bridge Boulevard Highveld Extension 73