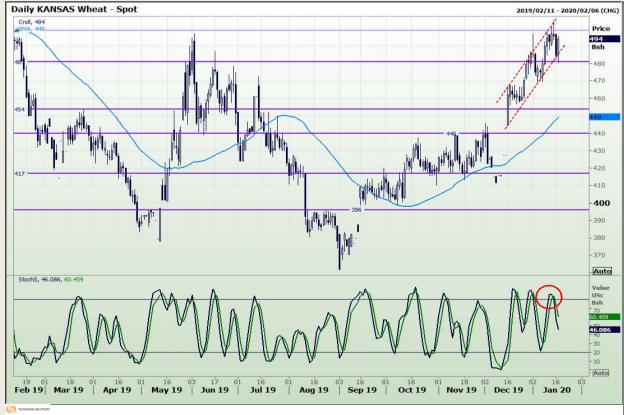

# **Technical Analysis**

Chicago Board of Trade and Kansas Board of Trade - Wheat

Market Report : 20 January 2020

3rd Floor, AFGRI Building 12 Byls Bridge Boulevard Highveld Extension 73

## **Technical Analysis**

Chicago Board of Trade and Kansas Board of Trade - Wheat

Market Report : 20 January 2020

3rd Floor, AFGRI Building 12 Byls Bridge Boulevard Highveld Extension 73