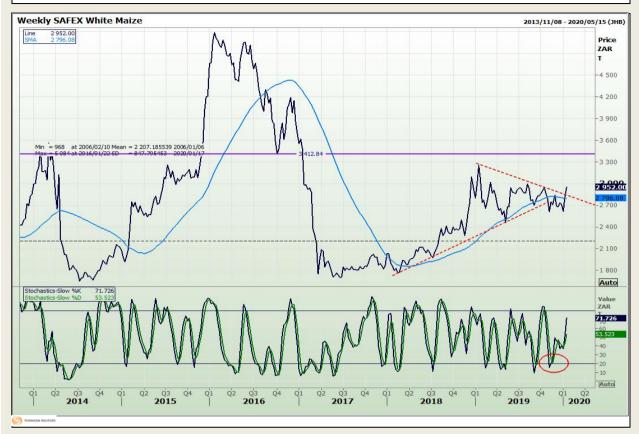

## **Technical Analysis**

South African Futures Exchange - Maize

Market Report : 20 January 2020

3rd Floor, AFGRI Building 12 Byls Bridge Boulevard Highveld Extension 73