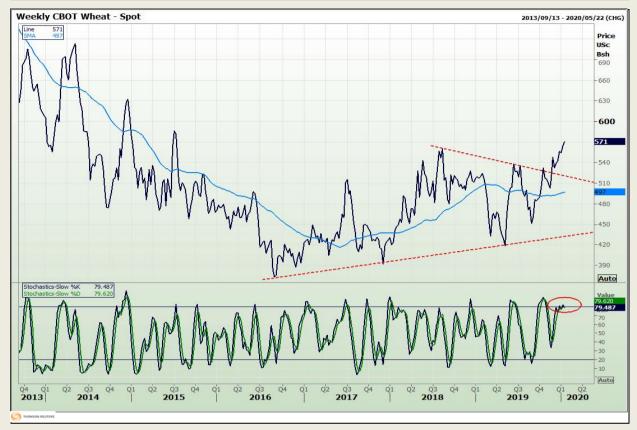

# **Technical Analysis**

Chicago Board of Trade and Kansas Board of Trade - Wheat

Market Report : 20 January 2020

3rd Floor, AFGRI Building 12 Byls Bridge Boulevard Highveld Extension 73

## **Technical Analysis**

Chicago Board of Trade and Kansas Board of Trade - Wheat

Market Report : 20 January 2020

3rd Floor, AFGRI Building 12 Byls Bridge Boulevard Highveld Extension 73