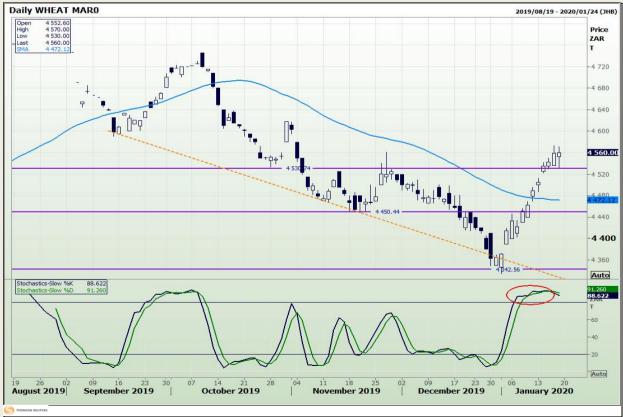

# **Technical Analysis**

South African Futures Exchange - Wheat

Market Report : 20 January 2020

3rd Floor, AFGRI Building 12 Byls Bridge Boulevard Highveld Extension 73