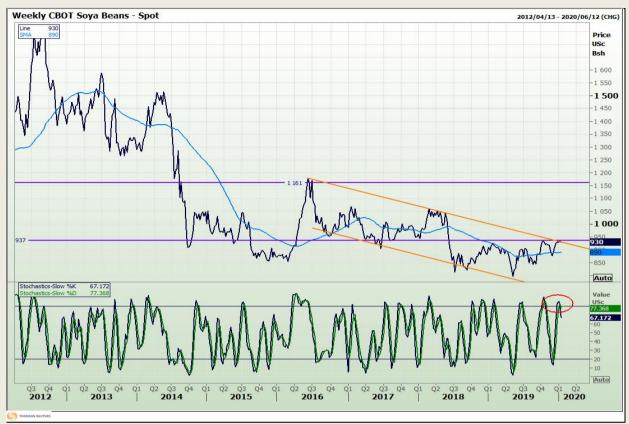

## **Technical Analysis**

Chicago Board of Trade - Soybeans

Market Report : 20 January 2020

3rd Floor, AFGRI Building 12 Byls Bridge Boulevard Highveld Extension 73