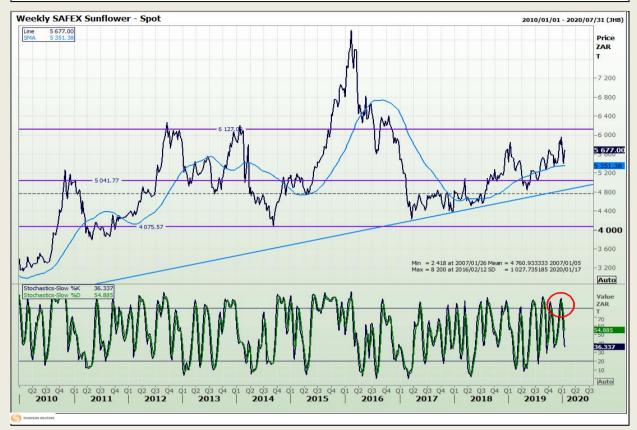

al Analysis**

South African Futures Exchange - Wheat







Market Report : 20 January 2020

3rd Floor, AFGRI Building 12 Byls Bridge Boulevard Highveld Extension 73

## **Technical Analysis**

Chicago Board of Trade and Kansas Board of Trade - Wheat







Market Report : 20 January 2020

3rd Floor, AFGRI Building 12 Byls Bridge Boulevard Highveld Extension 73

## **Technical Analysis**

Chicago Board of Trade - Soybeans







Market Report : 20 January 2020

3rd Floor, AFGRI Building 12 Byls Bridge Boulevard Highveld Extension 73

## **Technical Analysis**

**South African Futures Exchange - Soybeans** 







Market Report : 20 January 2020

3rd Floor, AFGRI Building 12 Byls Bridge Boulevard Highveld Extension 73

## **Technical Analysis**

South African Futures Exchange - Sunflower