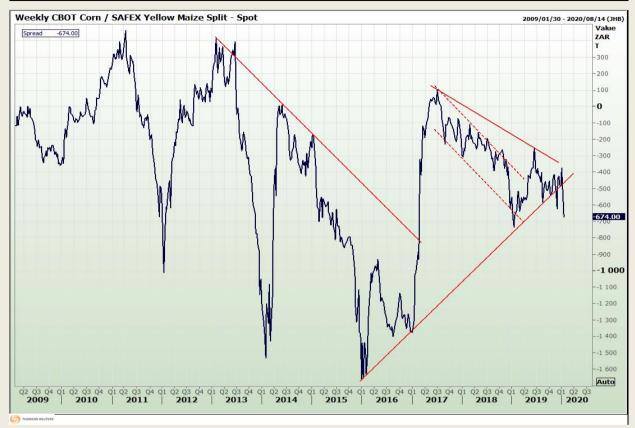

## **Technical Analysis**

**CBOT / SAFEX Spreads** 

Market Report : 20 January 2020

3rd Floor, AFGRI Building 12 Byls Bridge Boulevard Highveld Extension 73