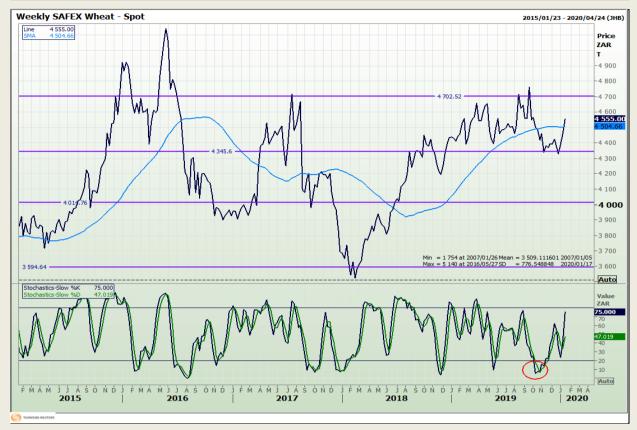

# **Technical Analysis**

South African Futures Exchange - Wheat

Market Report : 20 January 2020

3rd Floor, AFGRI Building 12 Byls Bridge Boulevard Highveld Extension 73