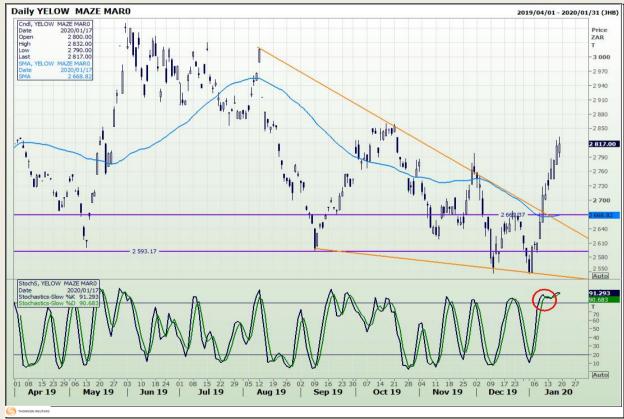

# **Technical Analysis**

South African Futures Exchange - Maize

Market Report : 20 January 2020

3rd Floor, AFGRI Building 12 Byls Bridge Boulevard Highveld Extension 73