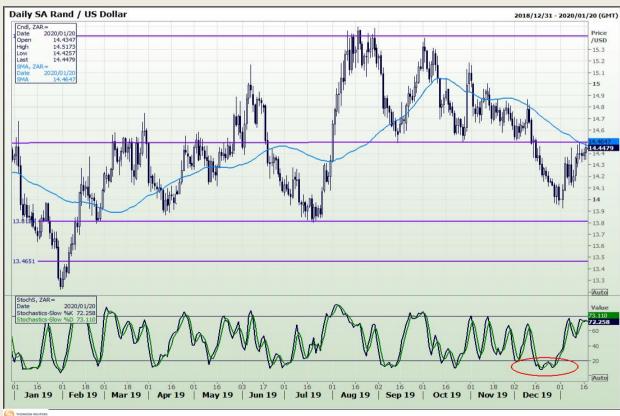

## **Technical Analysis**

Rand / US Dollar

Market Report: 20 January 2020

3rd Floor, AFGRI Building 12 Byls Bridge Boulevard Highveld Extension 73