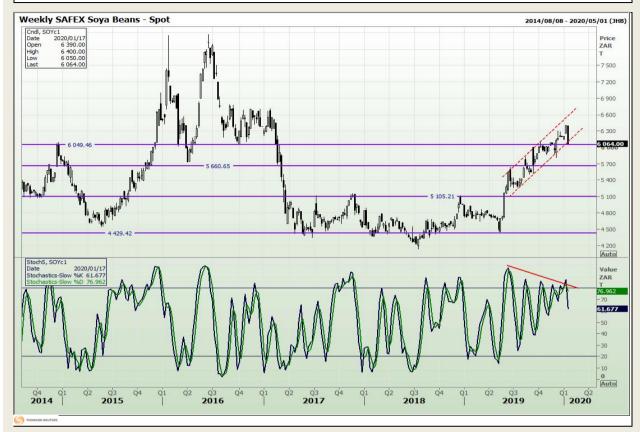

## **Technical Analysis**

**South African Futures Exchange - Soybeans** 

Market Report : 20 January 2020

3rd Floor, AFGRI Building 12 Byls Bridge Boulevard Highveld Extension 73