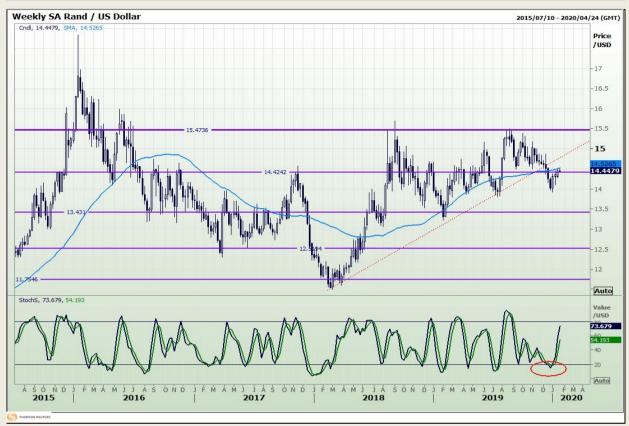

## **Technical Analysis**

Rand / US Dollar

Market Report: 20 January 2020

3rd Floor, AFGRI Building 12 Byls Bridge Boulevard Highveld Extension 73