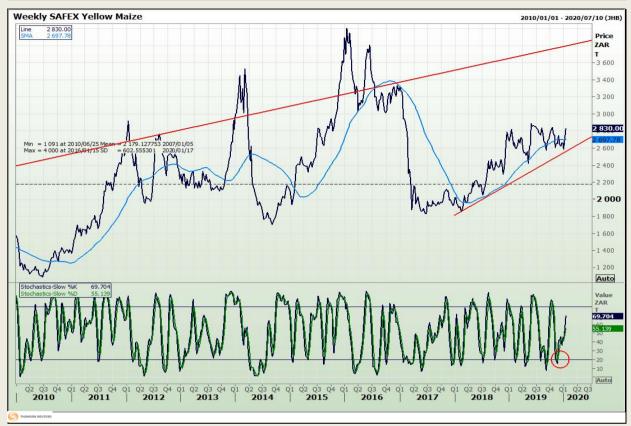

## **Technical Analysis**

South African Futures Exchange - Maize

Market Report : 20 January 2020

3rd Floor, AFGRI Building 12 Byls Bridge Boulevard Highveld Extension 73