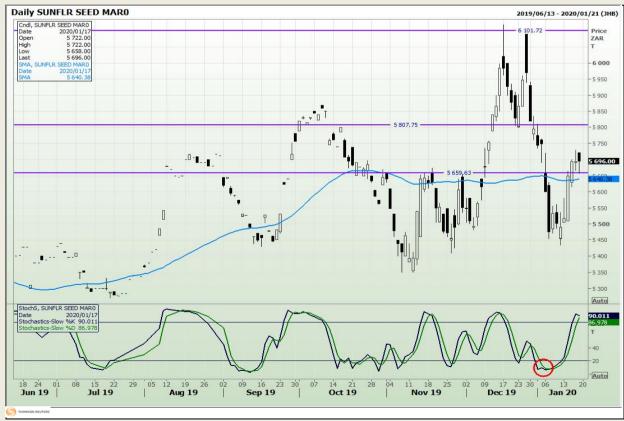

Analysis**

South African Futures Exchange - Wheat







Market Report : 20 January 2020

3rd Floor, AFGRI Building 12 Byls Bridge Boulevard Highveld Extension 73

## **Technical Analysis**

Chicago Board of Trade and Kansas Board of Trade - Wheat







Market Report : 20 January 2020

3rd Floor, AFGRI Building 12 Byls Bridge Boulevard Highveld Extension 73

## **Technical Analysis**

Chicago Board of Trade - Soybeans







Market Report : 20 January 2020

3rd Floor, AFGRI Building 12 Byls Bridge Boulevard Highveld Extension 73

## **Technical Analysis**

**South African Futures Exchange - Soybeans** 







Market Report : 20 January 2020

3rd Floor, AFGRI Building 12 Byls Bridge Boulevard Highveld Extension 73

## **Technical Analysis**

South African Futures Exchange - Sunflower