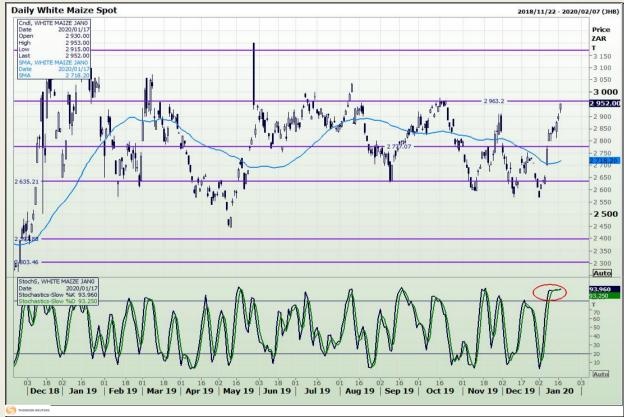

## **Technical Analysis**

South African Futures Exchange - Maize

Market Report : 20 January 2020

3rd Floor, AFGRI Building 12 Byls Bridge Boulevard Highveld Extension 73