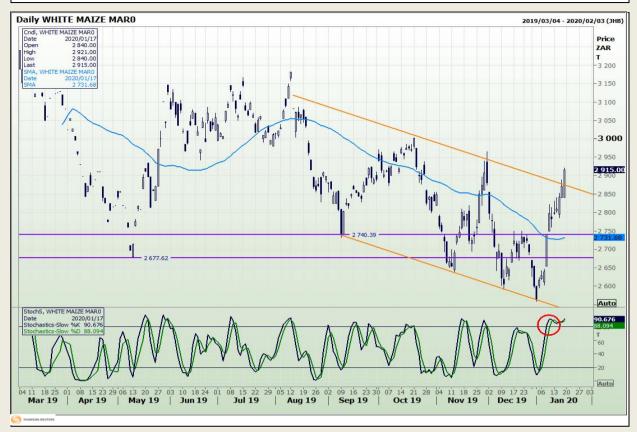

# **Technical Analysis**

South African Futures Exchange - Maize

Market Report : 20 January 2020

3rd Floor, AFGRI Building 12 Byls Bridge Boulevard Highveld Extension 73