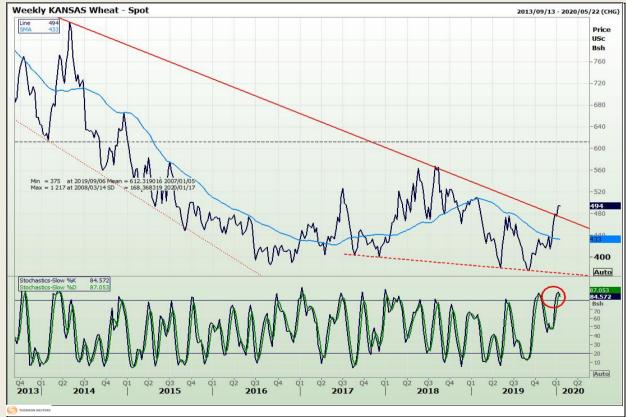

# **Technical Analysis**

Chicago Board of Trade and Kansas Board of Trade - Wheat

Market Report : 20 January 2020

3rd Floor, AFGRI Building 12 Byls Bridge Boulevard Highveld Extension 73

## **Technical Analysis**

Chicago Board of Trade and Kansas Board of Trade - Wheat

Market Report : 20 January 2020

3rd Floor, AFGRI Building 12 Byls Bridge Boulevard Highveld Extension 73