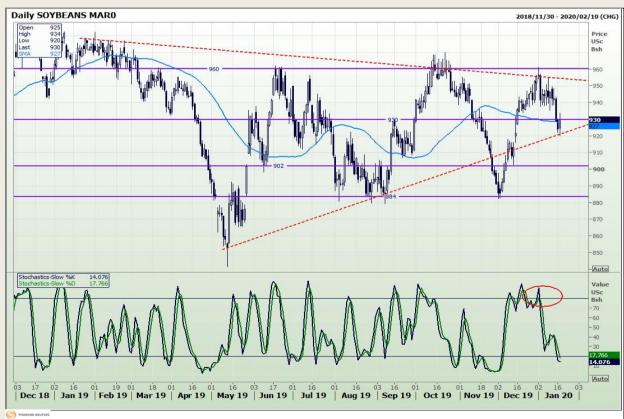

## **Technical Analysis**

Chicago Board of Trade - Soybeans

Market Report : 20 January 2020

3rd Floor, AFGRI Building 12 Byls Bridge Boulevard Highveld Extension 73