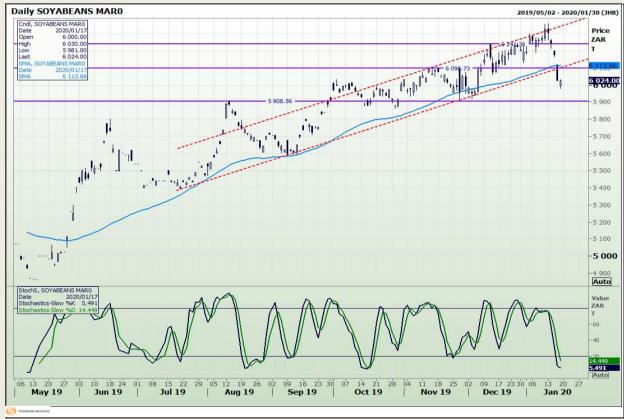

## **Technical Analysis**

Chicago Board of Trade - Soybeans

Market Report : 20 January 2020

3rd Floor, AFGRI Building 12 Byls Bridge Boulevard Highveld Extension 73