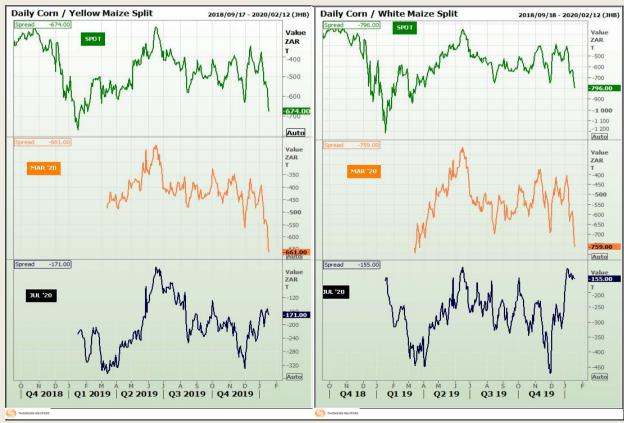

## **Technical Analysis**

**CBOT / SAFEX Spreads** 

Market Report : 20 January 2020

3rd Floor, AFGRI Building 12 Byls Bridge Boulevard Highveld Extension 73