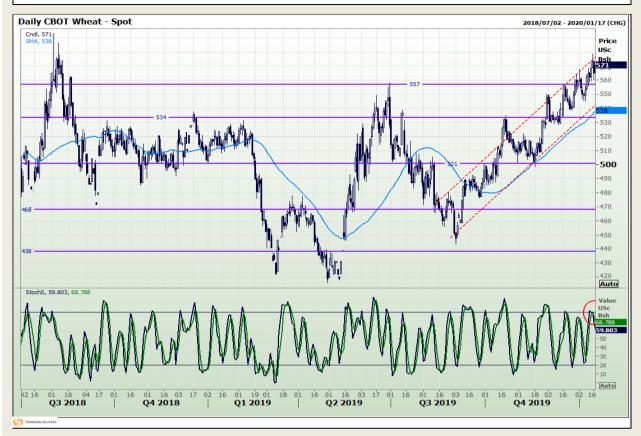

# **Technical Analysis**

Chicago Board of Trade and Kansas Board of Trade - Wheat

Market Report : 20 January 2020

3rd Floor, AFGRI Building 12 Byls Bridge Boulevard Highveld Extension 73

## **Technical Analysis**

Chicago Board of Trade and Kansas Board of Trade - Wheat

Market Report : 20 January 2020

3rd Floor, AFGRI Building 12 Byls Bridge Boulevard Highveld Extension 73