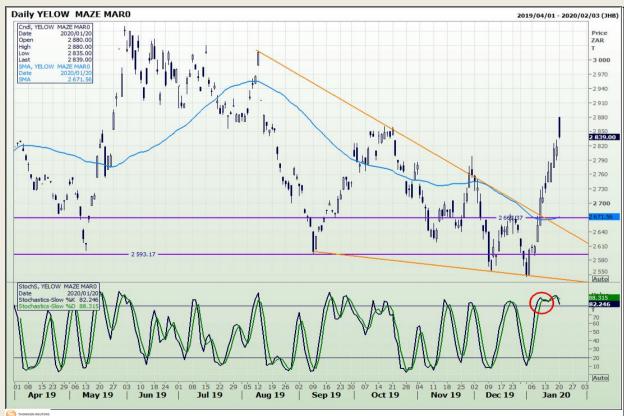

# **Technical Analysis**

South African Futures Exchange - Maize

Market Report : 21 January 2020

3rd Floor, AFGRI Building 12 Byls Bridge Boulevard Highveld Extension 73