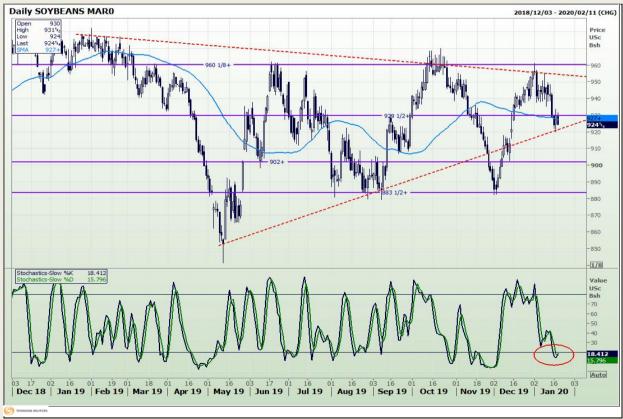

# **Technical Analysis**

Chicago Board of Trade - Soybeans

Market Report : 21 January 2020

3rd Floor, AFGRI Building 12 Byls Bridge Boulevard Highveld Extension 73