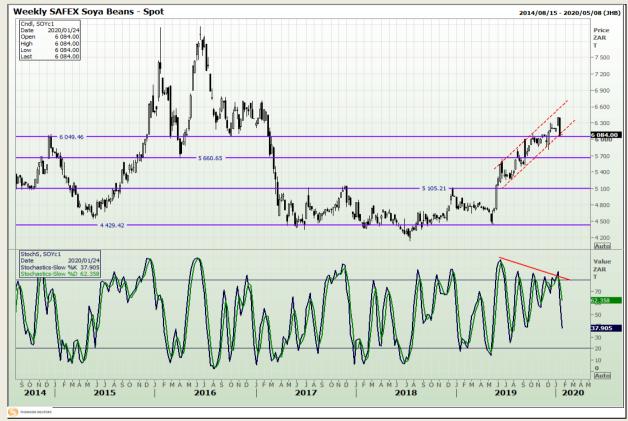

# **Technical Analysis**

**South African Futures Exchange - Soybeans** 

Market Report : 21 January 2020

3rd Floor, AFGRI Building 12 Byls Bridge Boulevard Highveld Extension 73