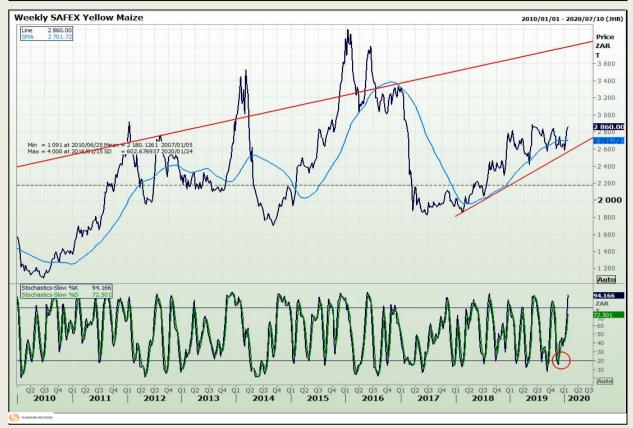

# **Technical Analysis**

South African Futures Exchange - Maize

Market Report : 21 January 2020

3rd Floor, AFGRI Building 12 Byls Bridge Boulevard Highveld Extension 73