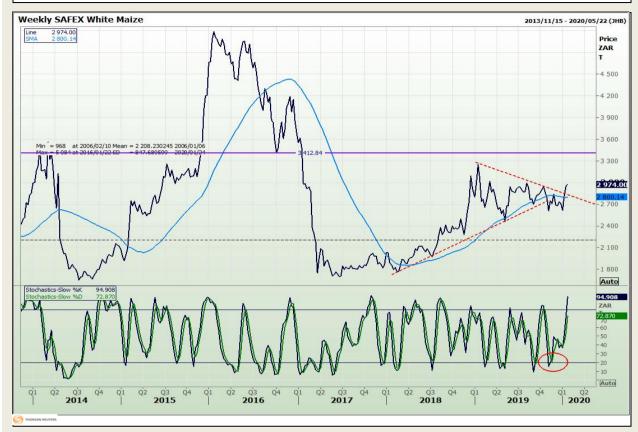

# **Technical Analysis**

South African Futures Exchange - Maize

Market Report : 21 January 2020

3rd Floor, AFGRI Building 12 Byls Bridge Boulevard Highveld Extension 73