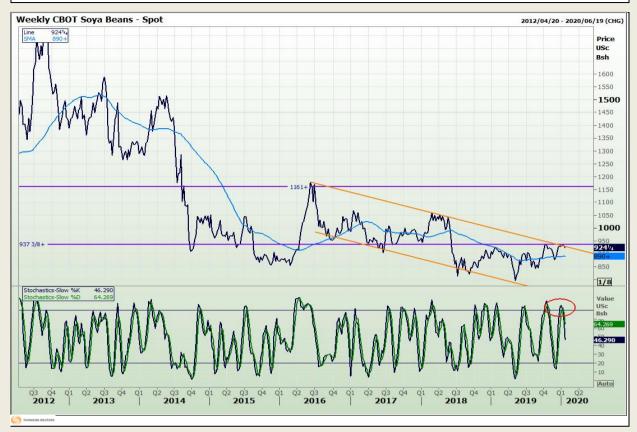

# **Technical Analysis**

Chicago Board of Trade - Soybeans

Market Report : 21 January 2020

3rd Floor, AFGRI Building 12 Byls Bridge Boulevard Highveld Extension 73