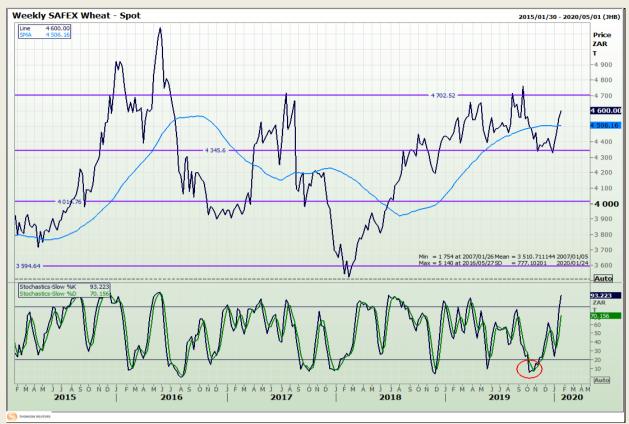

# **Technical Analysis**

South African Futures Exchange - Wheat

Market Report : 21 January 2020

3rd Floor, AFGRI Building 12 Byls Bridge Boulevard Highveld Extension 73