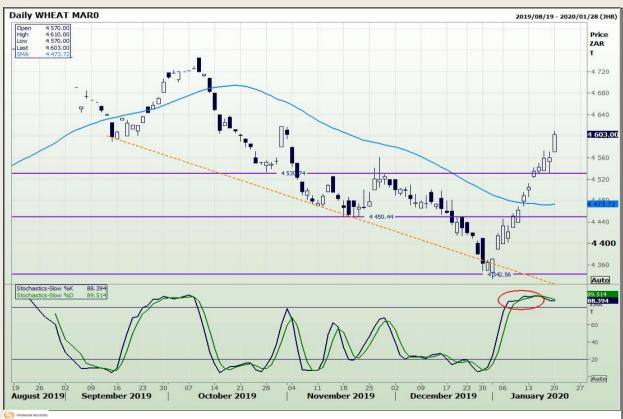

# **Technical Analysis**

South African Futures Exchange - Wheat

Market Report : 21 January 2020

3rd Floor, AFGRI Building 12 Byls Bridge Boulevard Highveld Extension 73