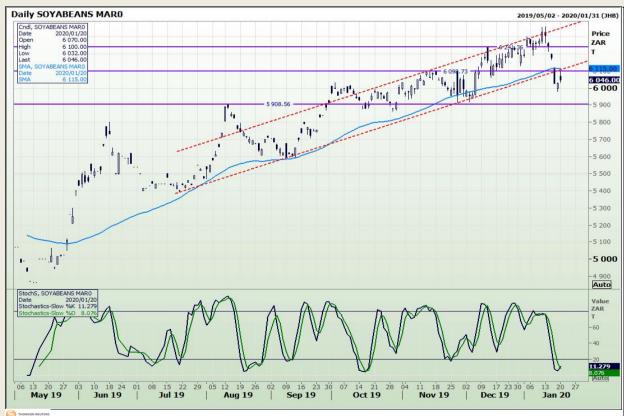

# **Technical Analysis**

Chicago Board of Trade - Soybeans

Market Report : 21 January 2020

3rd Floor, AFGRI Building 12 Byls Bridge Boulevard Highveld Extension 73