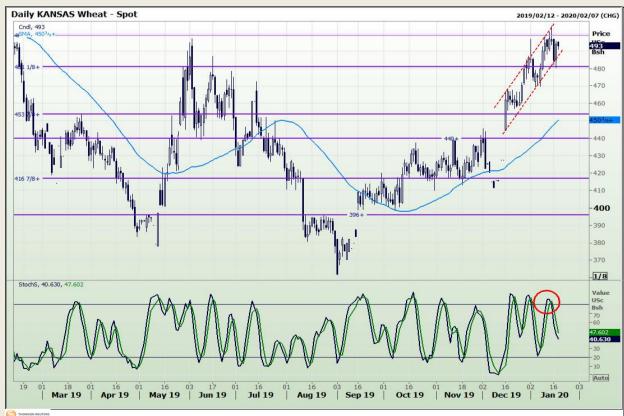

# **Technical Analysis**

Chicago Board of Trade and Kansas Board of Trade - Wheat

Market Report : 21 January 2020

3rd Floor, AFGRI Building 12 Byls Bridge Boulevard Highveld Extension 73