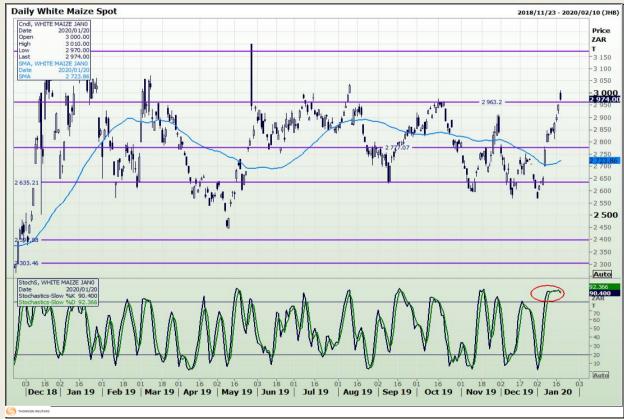

# **Technical Analysis**

South African Futures Exchange - Maize

Market Report : 21 January 2020

3rd Floor, AFGRI Building 12 Byls Bridge Boulevard Highveld Extension 73