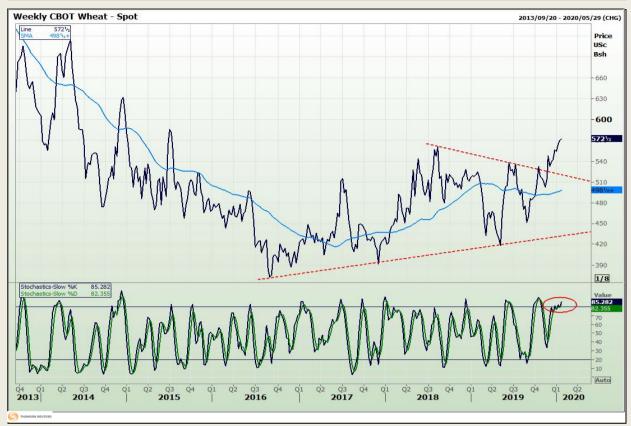

# **Technical Analysis**

Chicago Board of Trade and Kansas Board of Trade - Wheat

Market Report : 21 January 2020

3rd Floor, AFGRI Building 12 Byls Bridge Boulevard Highveld Extension 73