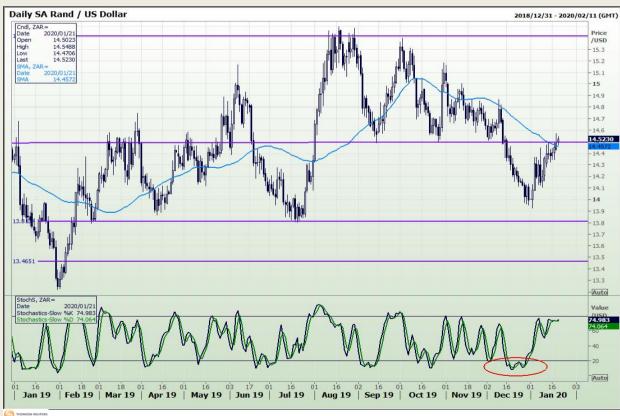

# **Technical Analysis**

Rand / US Dollar

Market Report : 21 January 2020

3rd Floor, AFGRI Building 12 Byls Bridge Boulevard Highveld Extension 73