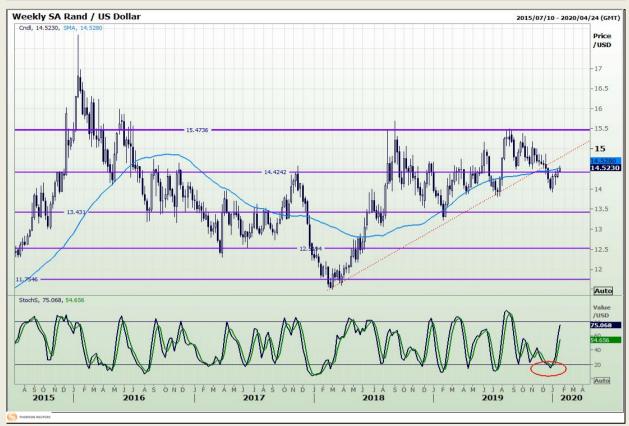

# **Technical Analysis**

Rand / US Dollar

Market Report : 21 January 2020

3rd Floor, AFGRI Building 12 Byls Bridge Boulevard Highveld Extension 73