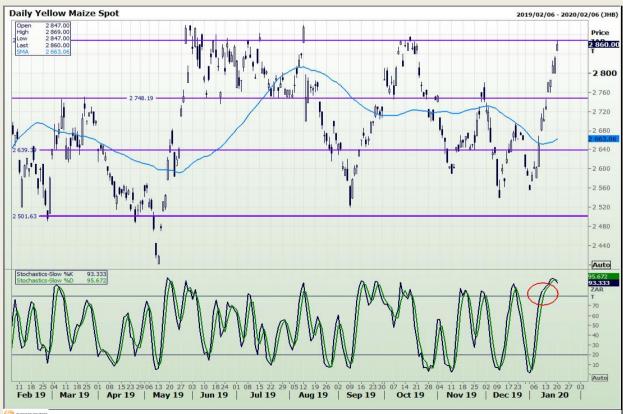

# **Technical Analysis**

South African Futures Exchange - Maize

Market Report : 21 January 2020

3rd Floor, AFGRI Building 12 Byls Bridge Boulevard Highveld Extension 73