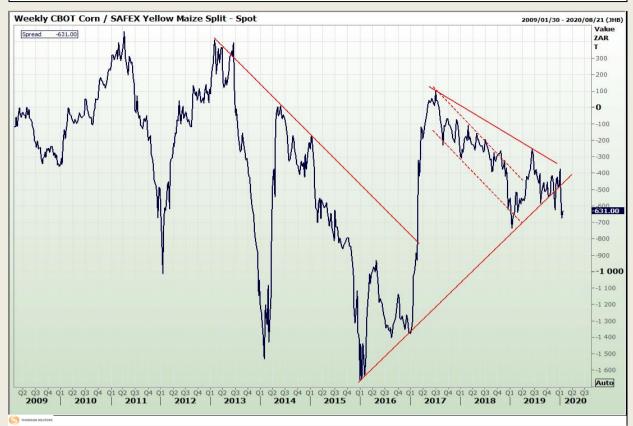

# **Technical Analysis**

**CBOT / SAFEX Spreads** 

Market Report : 21 January 2020

3rd Floor, AFGRI Building 12 Byls Bridge Boulevard Highveld Extension 73