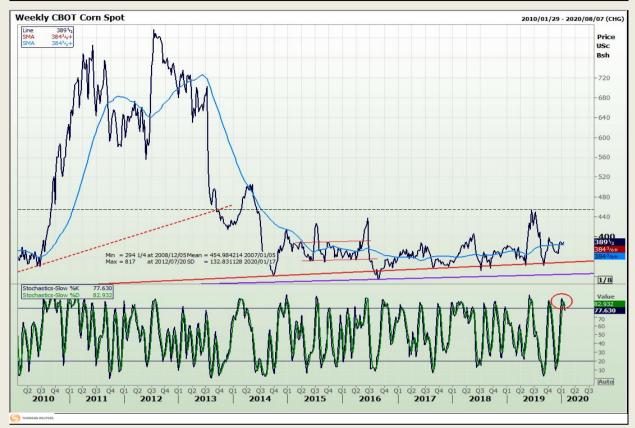

# **Technical Analysis**

Chicago Board of Trade - Corn

Market Report : 21 January 2020

3rd Floor, AFGRI Building 12 Byls Bridge Boulevard Highveld Extension 73