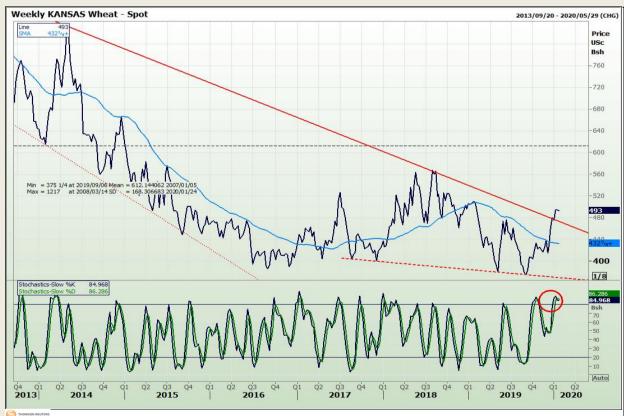

# **Technical Analysis**

Chicago Board of Trade and Kansas Board of Trade - Wheat

Market Report : 21 January 2020

3rd Floor, AFGRI Building 12 Byls Bridge Boulevard Highveld Extension 73