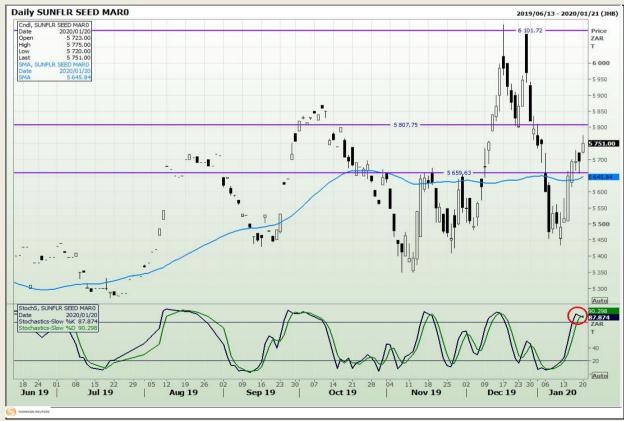

ical Analysis**

South African Futures Exchange - Wheat







Market Report : 21 January 2020

3rd Floor, AFGRI Building 12 Byls Bridge Boulevard Highveld Extension 73

# **Technical Analysis**

Chicago Board of Trade and Kansas Board of Trade - Wheat







Market Report : 21 January 2020

3rd Floor, AFGRI Building 12 Byls Bridge Boulevard Highveld Extension 73

# **Technical Analysis**

Chicago Board of Trade - Soybeans







Market Report : 21 January 2020

3rd Floor, AFGRI Building 12 Byls Bridge Boulevard Highveld Extension 73

# **Technical Analysis**

**South African Futures Exchange - Soybeans** 







Market Report : 21 January 2020

3rd Floor, AFGRI Building 12 Byls Bridge Boulevard Highveld Extension 73

# **Technical Analysis**

South African Futures Exchange - Sunflower