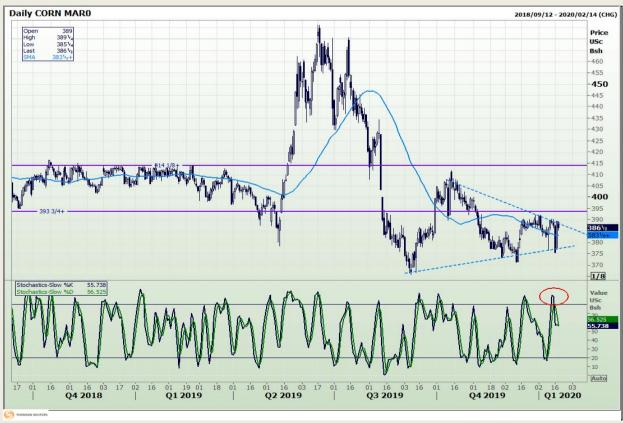

# **Technical Analysis**

Chicago Board of Trade - Corn

Market Report : 21 January 2020

3rd Floor, AFGRI Building 12 Byls Bridge Boulevard Highveld Extension 73