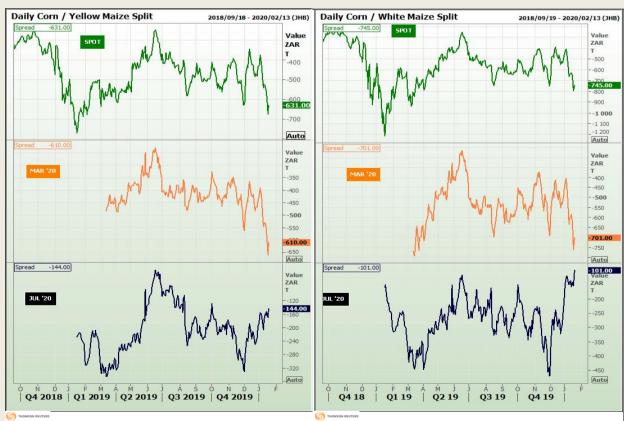

# **Technical Analysis**

**CBOT / SAFEX Spreads** 

Market Report : 21 January 2020

3rd Floor, AFGRI Building 12 Byls Bridge Boulevard Highveld Extension 73