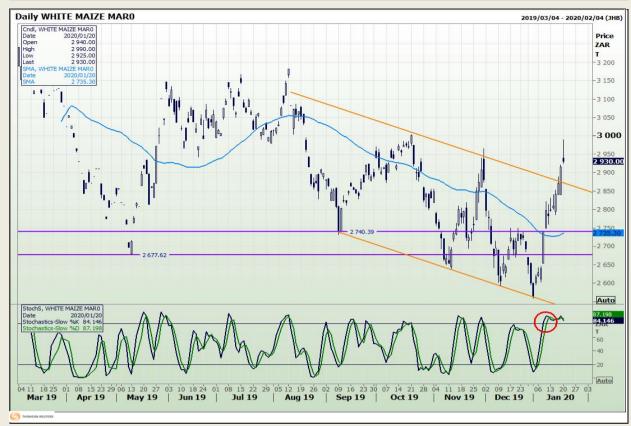

# **Technical Analysis**

South African Futures Exchange - Maize

Market Report : 21 January 2020

3rd Floor, AFGRI Building 12 Byls Bridge Boulevard Highveld Extension 73