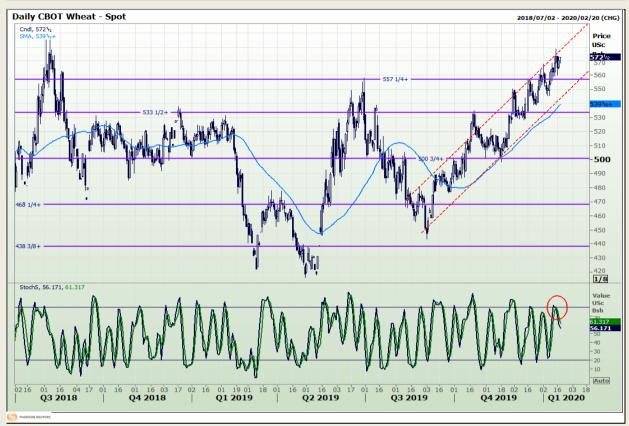

# **Technical Analysis**

Chicago Board of Trade and Kansas Board of Trade - Wheat

Market Report : 21 January 2020

3rd Floor, AFGRI Building 12 Byls Bridge Boulevard Highveld Extension 73