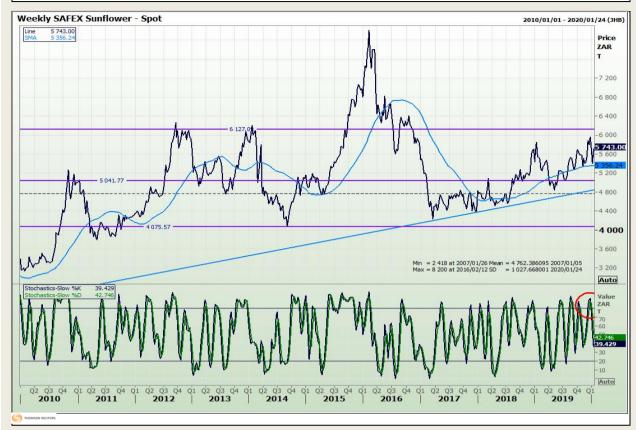

hnical Analysis**

South African Futures Exchange - Wheat







Market Report : 21 January 2020

3rd Floor, AFGRI Building 12 Byls Bridge Boulevard Highveld Extension 73

# **Technical Analysis**

Chicago Board of Trade and Kansas Board of Trade - Wheat







Market Report : 21 January 2020

3rd Floor, AFGRI Building 12 Byls Bridge Boulevard Highveld Extension 73

# **Technical Analysis**

Chicago Board of Trade - Soybeans







Market Report : 21 January 2020

3rd Floor, AFGRI Building 12 Byls Bridge Boulevard Highveld Extension 73

# **Technical Analysis**

**South African Futures Exchange - Soybeans** 







Market Report : 21 January 2020

3rd Floor, AFGRI Building 12 Byls Bridge Boulevard Highveld Extension 73

# **Technical Analysis**

South African Futures Exchange - Sunflower