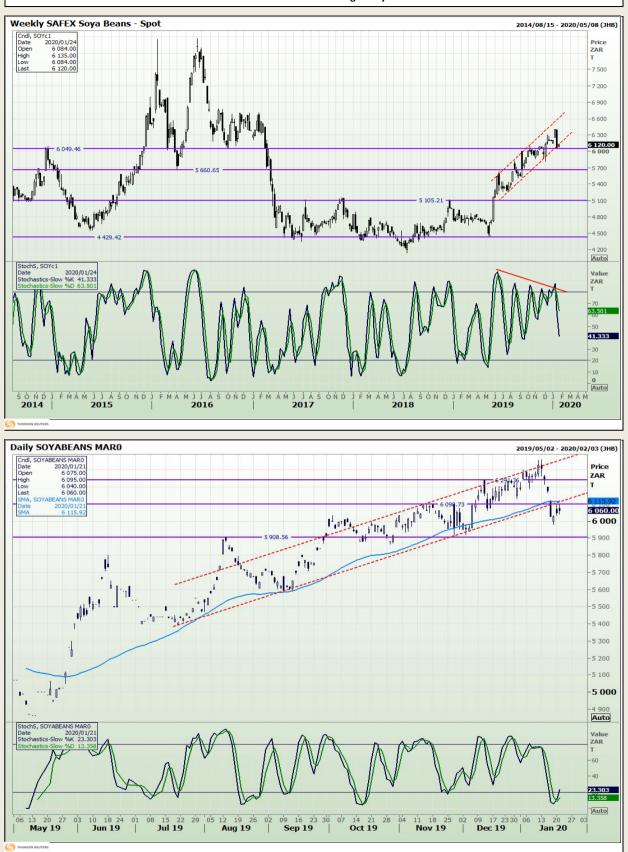

# **Technical Analysis**

South African Futures Exchange - Soybeans

DISCLAIMER: This report has been prepared by GroCapital Financial Services Pty Ltd, a wholly owned subsidiary of AFGRI Operations Limitedis provided to you for information purposes only.GROCAPITAL AND AFGRI hereby certify that the views expressed in this report were obtained from sources which GROCAPITAL AND AFGRI consider to be reliable.GROCAPITAL AND AFGRI do not make any representations or give any guarantees or warranties, expressed or implied, as to the correctness, accuracy or completeness of the report.Neither GROCAPITAL AND AFGRI, nor any affiliate, nor any of their respective officers, directors, partners or employees, as any lability for any losses arising from errors or omissions in the opinions, forecasts or information, irrespective of whether there has been any negligence by GroCapital and AFGRI, their affiliate, or their respective officers, directors, partners or employees, regardless of whether such damages were foreseen or unforeseen. The information contained in this report is confidential and may be subject to legal privilege. This report is not intended to not should it be taken to create any legal relations or contractual relations.