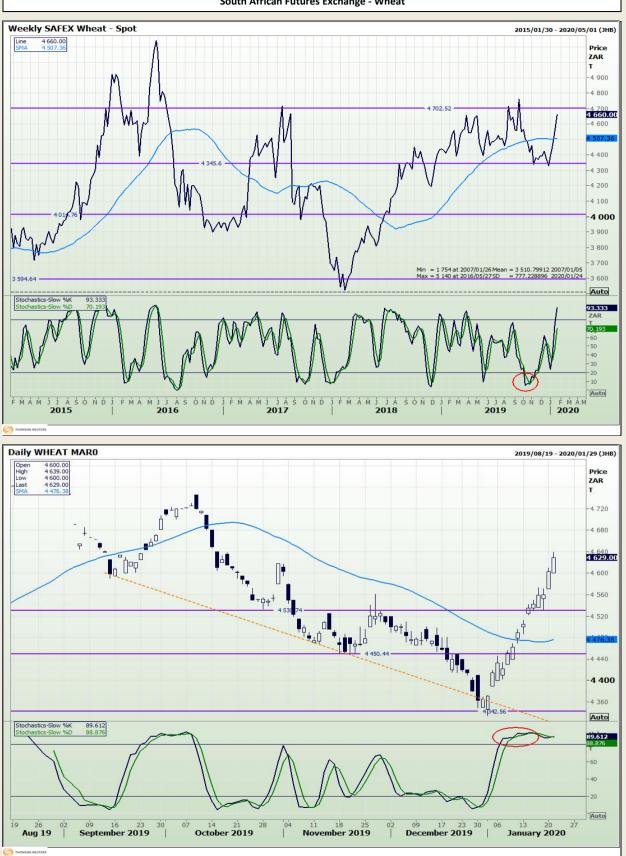

Market Report : 22 January 2020

# **Technical Analysis**

South African Futures Exchange - Wheat

DISCLAIMER: This report has been prepared by GroCapital Financial Services Pty Ltd , a wholly owned subsidiary of AFGRI Operations Limitedis provided to you for information purposes only.GROCAPITAL AND AFGRI hereby certify that the views expressed in this report were obtained from sources which GROCAPITAL AND AFGRI consider to be reliable.GROCAPITAL AND AFGRI do not make any representations or give any guarantees or warranties, expressed or implied, as to the correctness, accuracy or completeness of the report. Neither GROCAPITAL AND AFGRI, nor any affiliate, nor any of their respective officers, directors, partners or employees shall assume any liability for any losses arising from errors or omissions in the opinions, forecasts or information, irrespective of whether there has been any negligence by GroCapital and AFGRI, their affiliate, or their espective officers, directors, partners or employees, regardless of whether such damages were foreseen or unforeseen. The information contained in this report is confidential and may be subject to legal privilege. This report is not intended to not should it be taken to create any legal relations or contractual relatio