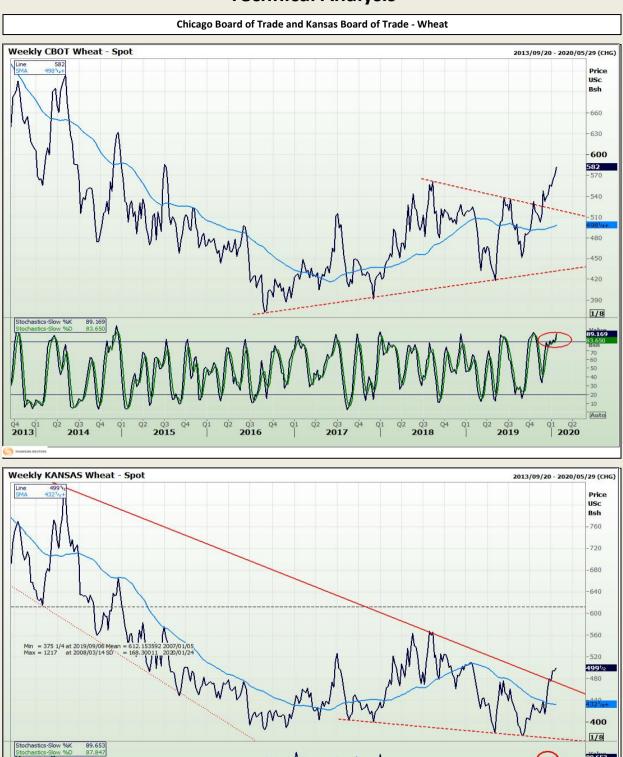

# **Technical Analysis**

South African Futures Exchange - Wheat

DISCLAIMER: This report has been prepared by GroCapital Financial Services Pty Ltd , a wholly owned subsidiary of AFGRI Operations Limitedis provided to you for information purposes only.GROCAPITAL AND AFGRI hereby certify that the views expressed in this report were obtained from sources which GROCAPITAL AND AFGRI consider to be reliable.GROCAPITAL AND AFGRI do not make any representations or give any guarantees or warranties, expressed or implied, as to the correctness, accuracy or completeness of the report. Neither GROCAPITAL AND AFGRI, nor any affiliate, nor any of their respective officers, directors, partners or employees shall assume any liability for any losses arising from errors or omissions in the opinions, forecasts or information, irrespective of whether there has been any negligence by GroCapital and AFGRI, their affiliate, or their espective officers, directors, partners or employees, regardless of whether such damages were foreseen or unforeseen. The information contained in this report is confidential and may be subject to legal privilege. This report is not intended to not should it be taken to create any legal relations or contractual relatio

Market Report : 22 January 2020

- 30 - 20 - 10 Auto

Jan 20