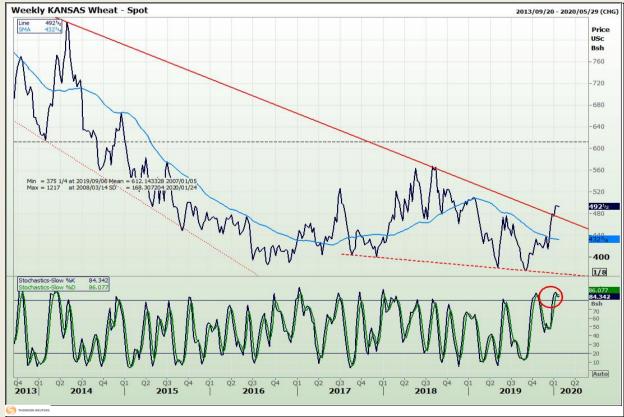

# **Technical Analysis**

Chicago Board of Trade and Kansas Board of Trade - Wheat

Market Report : 23 January 2020

3rd Floor, AFGRI Building 12 Byls Bridge Boulevard Highveld Extension 73

## **Technical Analysis**

Chicago Board of Trade and Kansas Board of Trade - Wheat

Market Report: 23 January 2020

3rd Floor, AFGRI Building 12 Byls Bridge Boulevard Highveld Extension 73