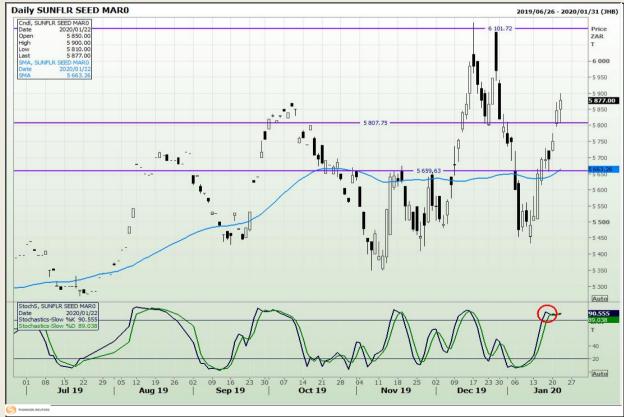

ical Analysis**

South African Futures Exchange - Wheat







Market Report: 23 January 2020

3rd Floor, AFGRI Building 12 Byls Bridge Boulevard Highveld Extension 73

## **Technical Analysis**

Chicago Board of Trade and Kansas Board of Trade - Wheat







Market Report: 23 January 2020

3rd Floor, AFGRI Building 12 Byls Bridge Boulevard Highveld Extension 73

# **Technical Analysis**

Chicago Board of Trade - Soybeans







Market Report : 23 January 2020

3rd Floor, AFGRI Building 12 Byls Bridge Boulevard Highveld Extension 73

## **Technical Analysis**

**South African Futures Exchange - Soybeans** 







Market Report : 23 January 2020

3rd Floor, AFGRI Building 12 Byls Bridge Boulevard Highveld Extension 73

# **Technical Analysis**

South African Futures Exchange - Sunflower