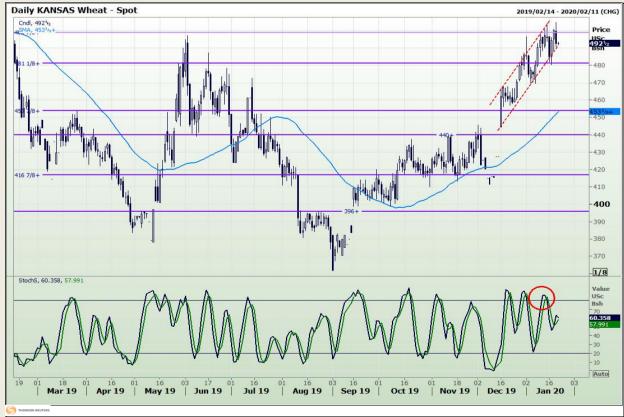

# **Technical Analysis**

Chicago Board of Trade and Kansas Board of Trade - Wheat

Market Report : 23 January 2020

3rd Floor, AFGRI Building 12 Byls Bridge Boulevard Highveld Extension 73

## **Technical Analysis**

Chicago Board of Trade and Kansas Board of Trade - Wheat

Market Report: 23 January 2020

3rd Floor, AFGRI Building 12 Byls Bridge Boulevard Highveld Extension 73