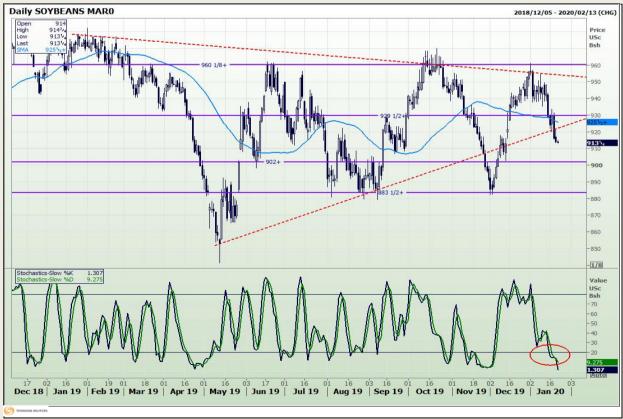

# **Technical Analysis**

Chicago Board of Trade - Soybeans

Market Report : 23 January 2020

3rd Floor, AFGRI Building 12 Byls Bridge Boulevard Highveld Extension 73