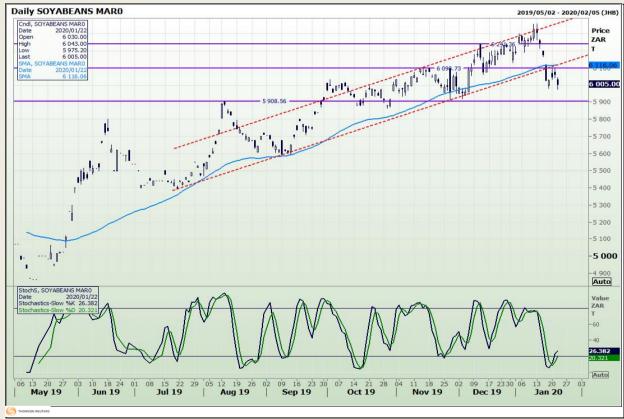

# **Technical Analysis**

Chicago Board of Trade - Soybeans

Market Report : 23 January 2020

3rd Floor, AFGRI Building 12 Byls Bridge Boulevard Highveld Extension 73