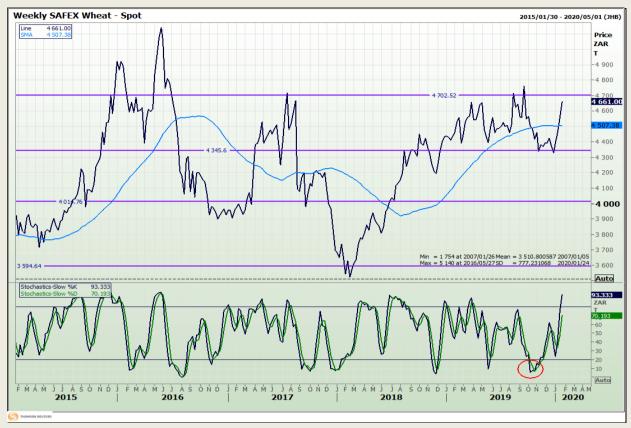

# **Technical Analysis**

South African Futures Exchange - Wheat

Market Report: 23 January 2020

3rd Floor, AFGRI Building 12 Byls Bridge Boulevard Highveld Extension 73