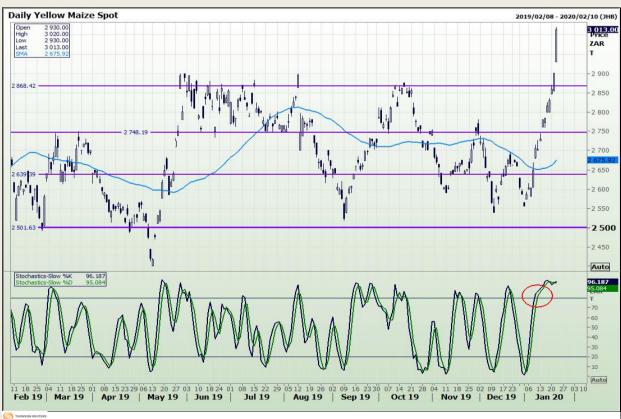

# **Technical Analysis**

South African Futures Exchange - Maize

Market Report : 23 January 2020

3rd Floor, AFGRI Building 12 Byls Bridge Boulevard Highveld Extension 73