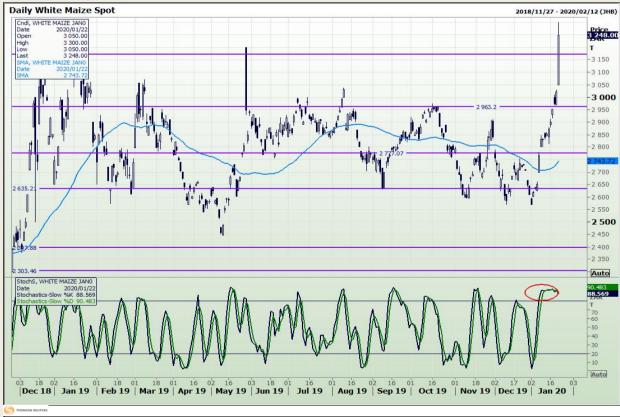

# **Technical Analysis**

South African Futures Exchange - Maize

Market Report : 23 January 2020

3rd Floor, AFGRI Building 12 Byls Bridge Boulevard Highveld Extension 73

# **Technical Analysis**

South African Futures Exchange - Maize

Market Report: 23 January 2020

3rd Floor, AFGRI Building 12 Byls Bridge Boulevard Highveld Extension 73