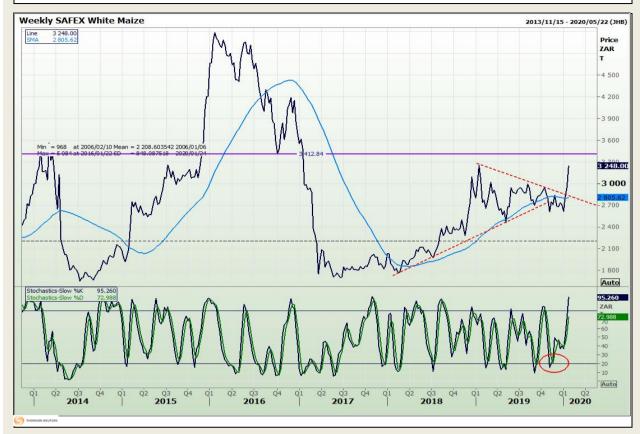

# **Technical Analysis**

South African Futures Exchange - Maize

Market Report : 23 January 2020

3rd Floor, AFGRI Building 12 Byls Bridge Boulevard Highveld Extension 73

# **Technical Analysis**

South African Futures Exchange - Maize

Market Report: 23 January 2020

3rd Floor, AFGRI Building 12 Byls Bridge Boulevard Highveld Extension 73