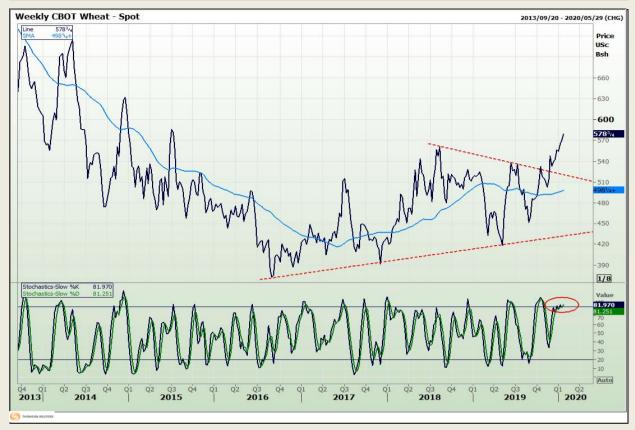

# **Technical Analysis**

Chicago Board of Trade and Kansas Board of Trade - Wheat

Market Report : 23 January 2020

3rd Floor, AFGRI Building 12 Byls Bridge Boulevard Highveld Extension 73

## **Technical Analysis**

Chicago Board of Trade and Kansas Board of Trade - Wheat

Market Report: 23 January 2020

3rd Floor, AFGRI Building 12 Byls Bridge Boulevard Highveld Extension 73