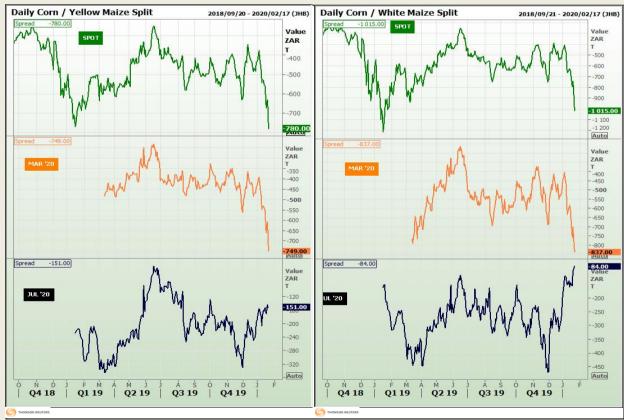

## **Technical Analysis**

**CBOT / SAFEX Spreads** 

Market Report: 23 January 2020

3rd Floor, AFGRI Building 12 Byls Bridge Boulevard Highveld Extension 73