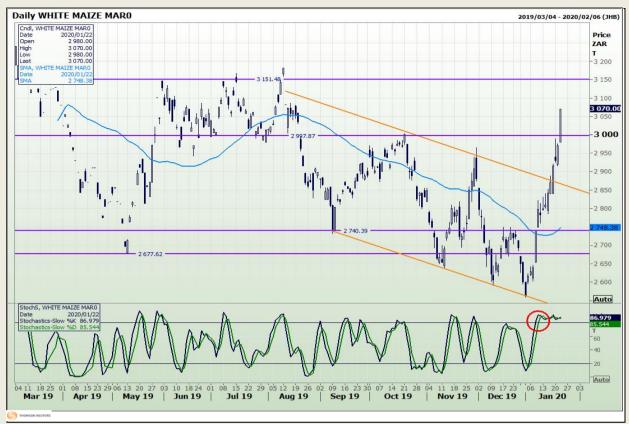

# **Technical Analysis**

South African Futures Exchange - Maize

Market Report: 23 January 2020

3rd Floor, AFGRI Building 12 Byls Bridge Boulevard Highveld Extension 73