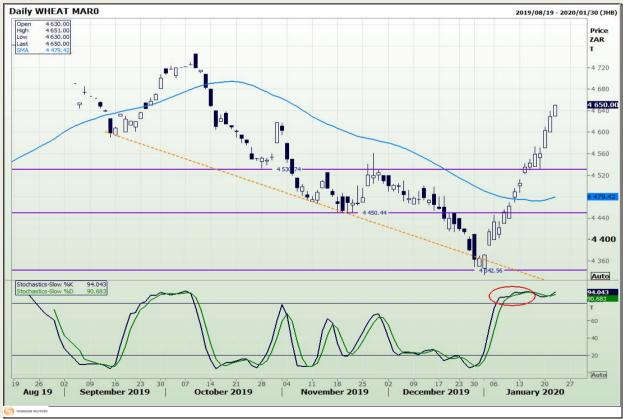

# **Technical Analysis**

South African Futures Exchange - Wheat

Market Report: 23 January 2020

3rd Floor, AFGRI Building 12 Byls Bridge Boulevard Highveld Extension 73