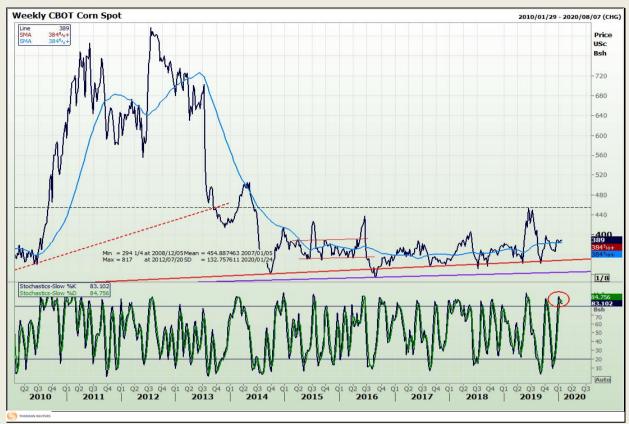

## **Technical Analysis**

Chicago Board of Trade - Corn

Market Report: 23 January 2020

3rd Floor, AFGRI Building 12 Byls Bridge Boulevard Highveld Extension 73