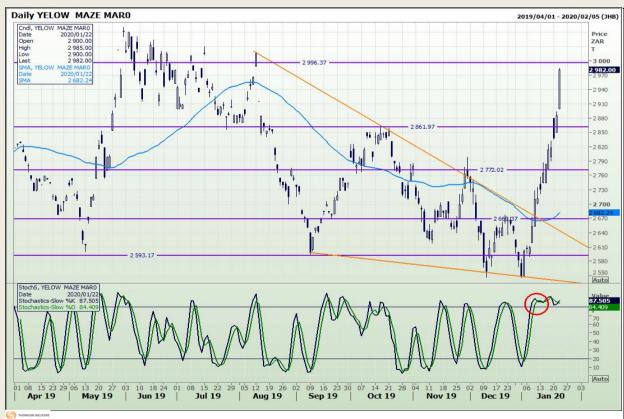

# **Technical Analysis**

South African Futures Exchange - Maize

Market Report: 23 January 2020

3rd Floor, AFGRI Building 12 Byls Bridge Boulevard Highveld Extension 73