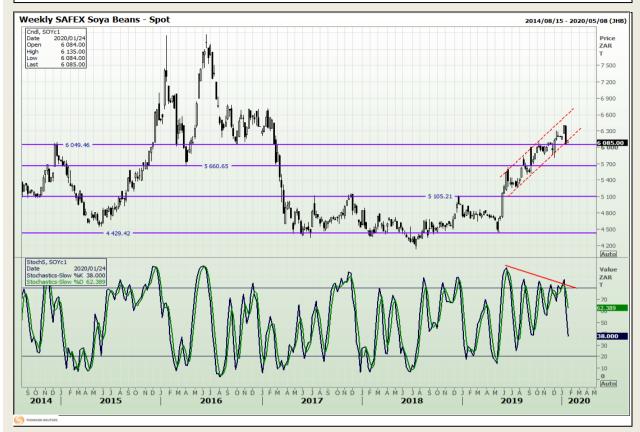

## **Technical Analysis**

**South African Futures Exchange - Soybeans** 

Market Report : 23 January 2020

3rd Floor, AFGRI Building 12 Byls Bridge Boulevard Highveld Extension 73