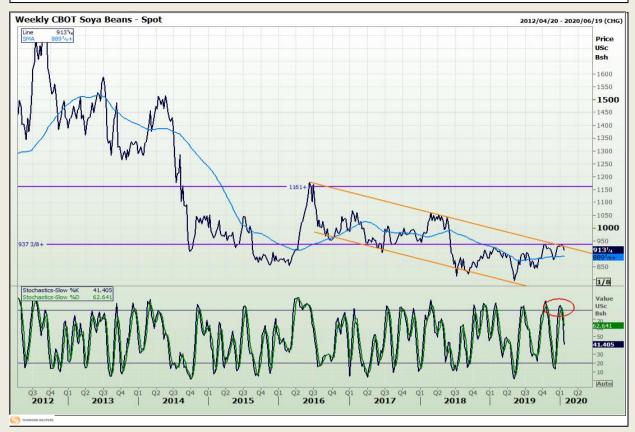

# **Technical Analysis**

Chicago Board of Trade - Soybeans

Market Report : 23 January 2020

3rd Floor, AFGRI Building 12 Byls Bridge Boulevard Highveld Extension 73