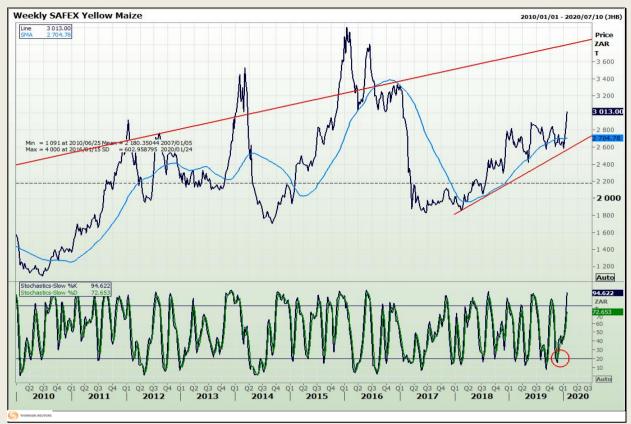

# **Technical Analysis**

South African Futures Exchange - Maize

Market Report : 23 January 2020

3rd Floor, AFGRI Building 12 Byls Bridge Boulevard Highveld Extension 73