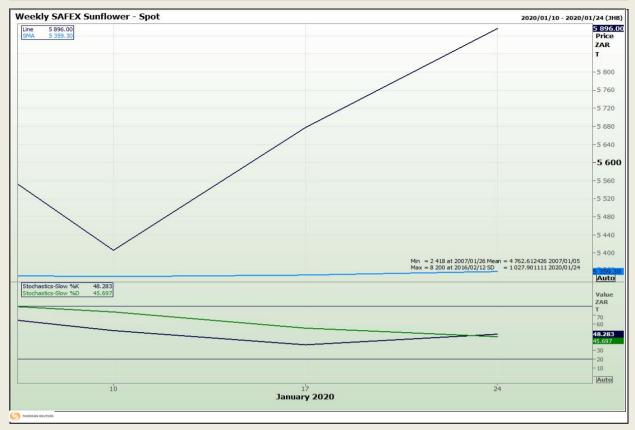

hnical Analysis**

South African Futures Exchange - Wheat







Market Report: 23 January 2020

3rd Floor, AFGRI Building 12 Byls Bridge Boulevard Highveld Extension 73

## **Technical Analysis**

Chicago Board of Trade and Kansas Board of Trade - Wheat







Market Report: 23 January 2020

3rd Floor, AFGRI Building 12 Byls Bridge Boulevard Highveld Extension 73

# **Technical Analysis**

Chicago Board of Trade - Soybeans







Market Report : 23 January 2020

3rd Floor, AFGRI Building 12 Byls Bridge Boulevard Highveld Extension 73

## **Technical Analysis**

**South African Futures Exchange - Soybeans** 







Market Report : 23 January 2020

3rd Floor, AFGRI Building 12 Byls Bridge Boulevard Highveld Extension 73

# **Technical Analysis**

South African Futures Exchange - Sunflower