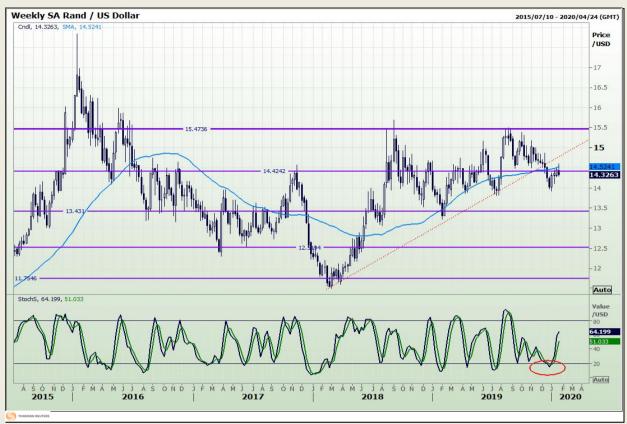

## **Technical Analysis**

Rand / US Dollar

Market Report : 23 January 2020

3rd Floor, AFGRI Building 12 Byls Bridge Boulevard Highveld Extension 73