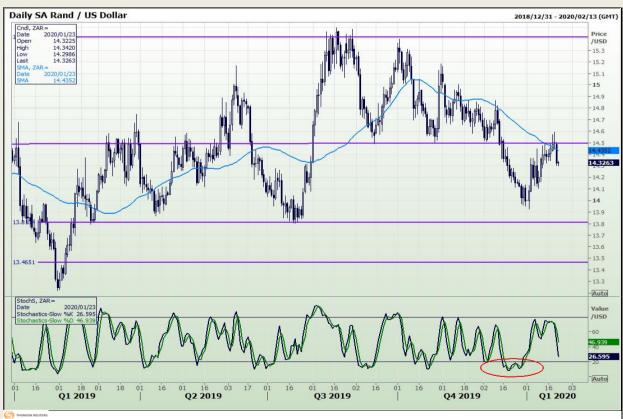

## **Technical Analysis**

Rand / US Dollar

Market Report : 23 January 2020

3rd Floor, AFGRI Building 12 Byls Bridge Boulevard Highveld Extension 73