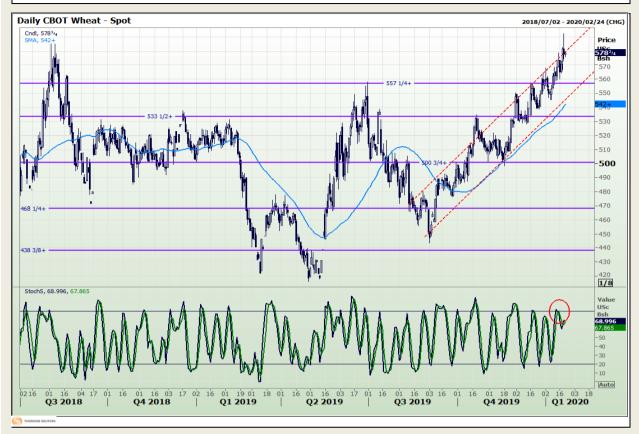

# **Technical Analysis**

Chicago Board of Trade and Kansas Board of Trade - Wheat

Market Report : 23 January 2020

3rd Floor, AFGRI Building 12 Byls Bridge Boulevard Highveld Extension 73

## **Technical Analysis**

Chicago Board of Trade and Kansas Board of Trade - Wheat

Market Report: 23 January 2020

3rd Floor, AFGRI Building 12 Byls Bridge Boulevard Highveld Extension 73