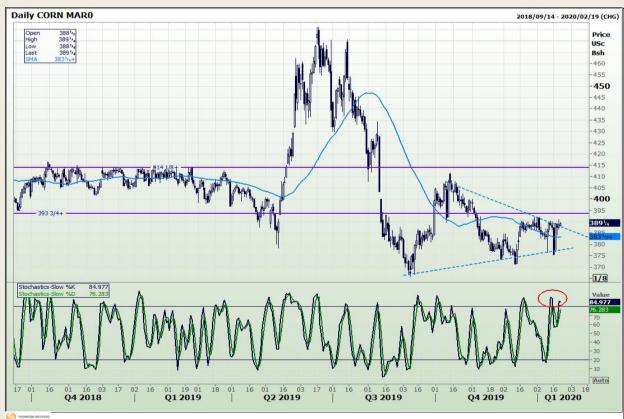

## **Technical Analysis**

Chicago Board of Trade - Corn

Market Report: 23 January 2020

3rd Floor, AFGRI Building 12 Byls Bridge Boulevard Highveld Extension 73