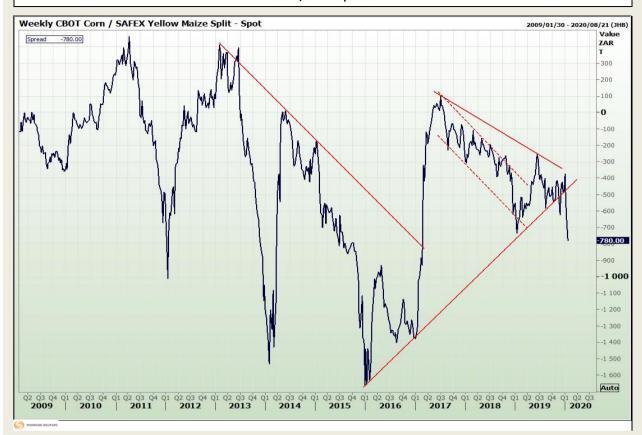

## **Technical Analysis**

**CBOT / SAFEX Spreads** 

Market Report: 23 January 2020

3rd Floor, AFGRI Building 12 Byls Bridge Boulevard Highveld Extension 73