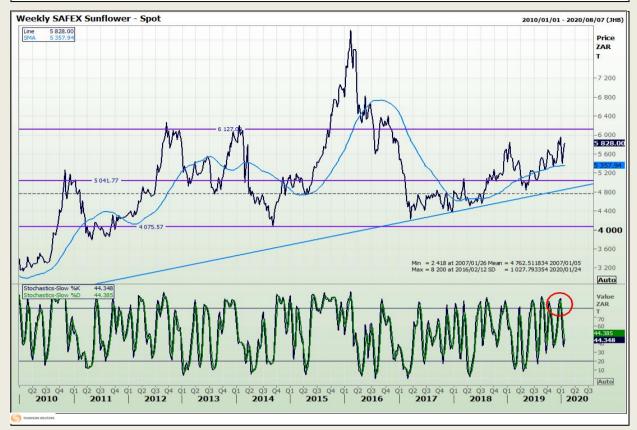

l Analysis**

South African Futures Exchange - Wheat







Market Report: 24 January 2020

3rd Floor, AFGRI Building 12 Byls Bridge Boulevard Highveld Extension 73

# **Technical Analysis**

Chicago Board of Trade and Kansas Board of Trade - Wheat







Market Report : 24 January 2020

3rd Floor, AFGRI Building 12 Byls Bridge Boulevard Highveld Extension 73

# **Technical Analysis**

**Chicago Board of Trade - Soybeans** 







Market Report : 24 January 2020

3rd Floor, AFGRI Building 12 Byls Bridge Boulevard Highveld Extension 73

## **Technical Analysis**

**South African Futures Exchange - Soybeans** 







Market Report : 24 January 2020

3rd Floor, AFGRI Building 12 Byls Bridge Boulevard Highveld Extension 73

# **Technical Analysis**

South African Futures Exchange - Sunflower