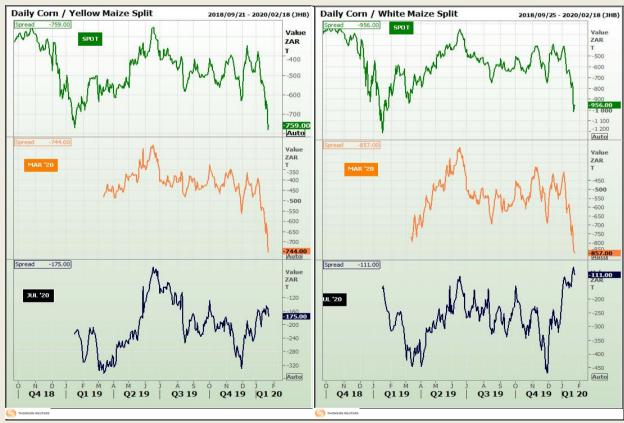

## **Technical Analysis**

**CBOT / SAFEX Spreads** 

Market Report : 24 January 2020

3rd Floor, AFGRI Building 12 Byls Bridge Boulevard Highveld Extension 73