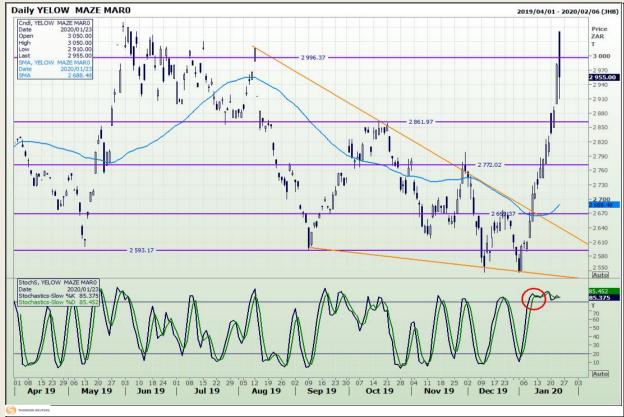

# **Technical Analysis**

South African Futures Exchange - Maize

Market Report : 24 January 2020

3rd Floor, AFGRI Building 12 Byls Bridge Boulevard Highveld Extension 73