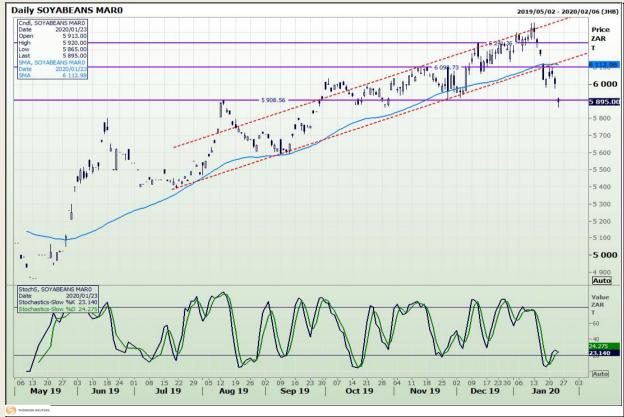

# **Technical Analysis**

**Chicago Board of Trade - Soybeans** 

Market Report : 24 January 2020

3rd Floor, AFGRI Building 12 Byls Bridge Boulevard Highveld Extension 73