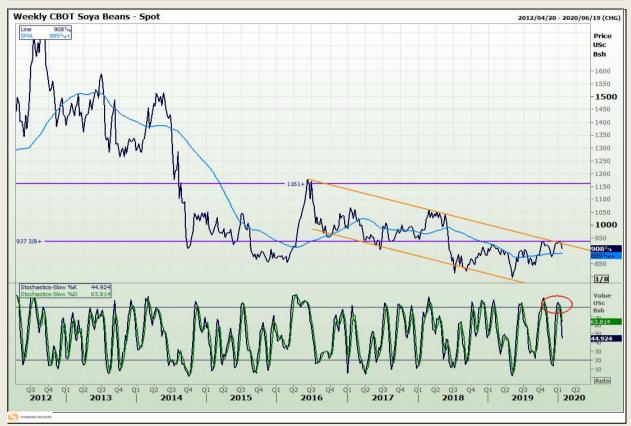

# **Technical Analysis**

**Chicago Board of Trade - Soybeans** 

Market Report : 24 January 2020

3rd Floor, AFGRI Building 12 Byls Bridge Boulevard Highveld Extension 73