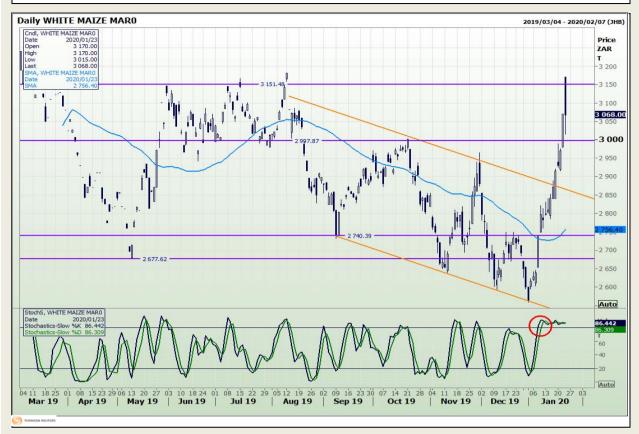

# **Technical Analysis**

South African Futures Exchange - Maize

Market Report : 24 January 2020

3rd Floor, AFGRI Building 12 Byls Bridge Boulevard Highveld Extension 73