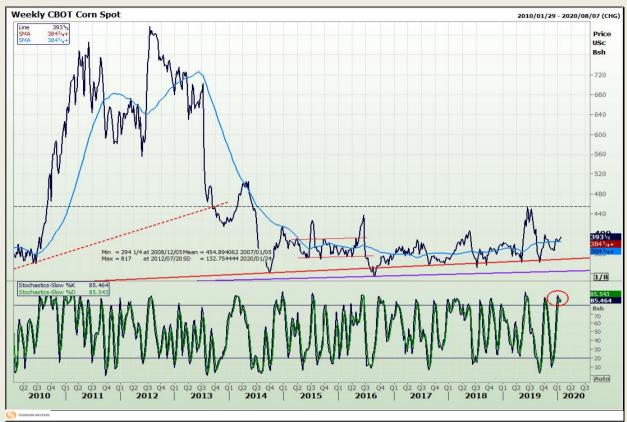

# **Technical Analysis**

Chicago Board of Trade - Corn

Market Report : 24 January 2020

3rd Floor, AFGRI Building 12 Byls Bridge Boulevard Highveld Extension 73