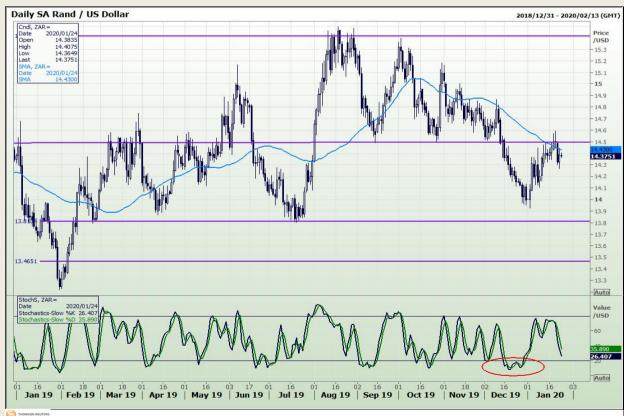

# **Technical Analysis**

Rand / US Dollar

Market Report: 24 January 2020

3rd Floor, AFGRI Building 12 Byls Bridge Boulevard Highveld Extension 73