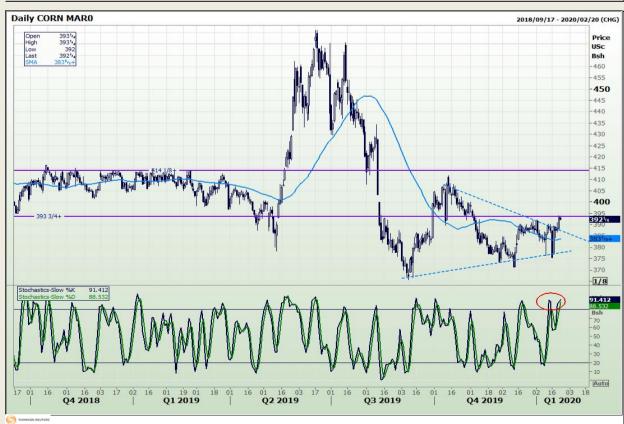

# **Technical Analysis**

Chicago Board of Trade - Corn

Market Report : 24 January 2020

3rd Floor, AFGRI Building 12 Byls Bridge Boulevard Highveld Extension 73