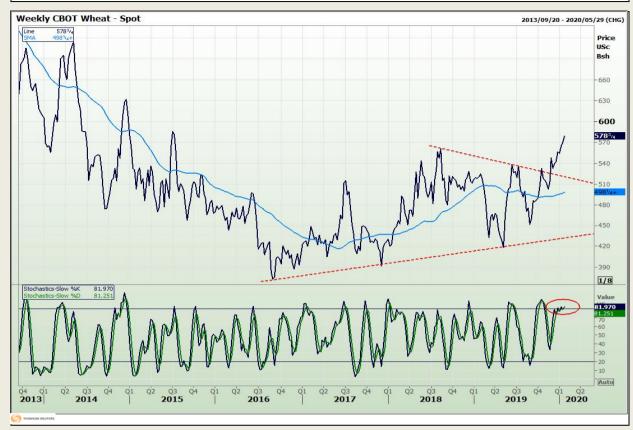

# **Technical Analysis**

Chicago Board of Trade and Kansas Board of Trade - Wheat

Market Report : 24 January 2020

3rd Floor, AFGRI Building 12 Byls Bridge Boulevard Highveld Extension 73