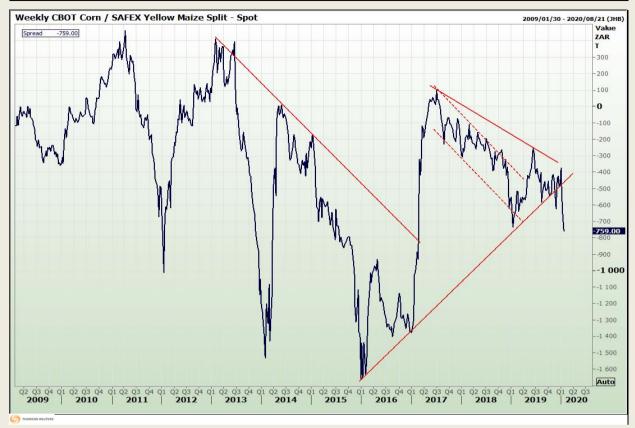

## **Technical Analysis**

**CBOT / SAFEX Spreads** 

Market Report : 24 January 2020

3rd Floor, AFGRI Building 12 Byls Bridge Boulevard Highveld Extension 73