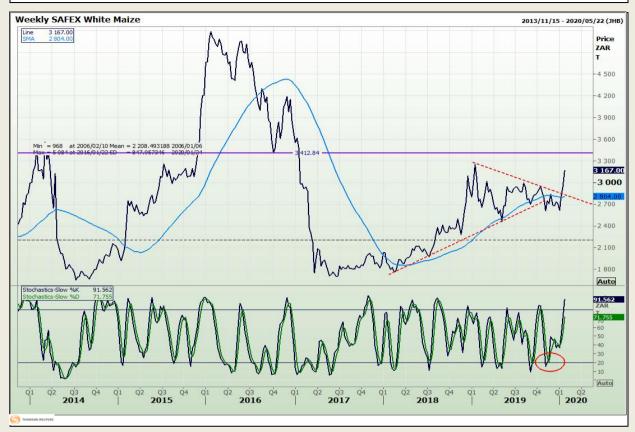

## **Technical Analysis**

South African Futures Exchange - Maize

Market Report : 24 January 2020

3rd Floor, AFGRI Building 12 Byls Bridge Boulevard Highveld Extension 73

# **Technical Analysis**

South African Futures Exchange - Maize

Market Report : 24 January 2020

3rd Floor, AFGRI Building 12 Byls Bridge Boulevard Highveld Extension 73