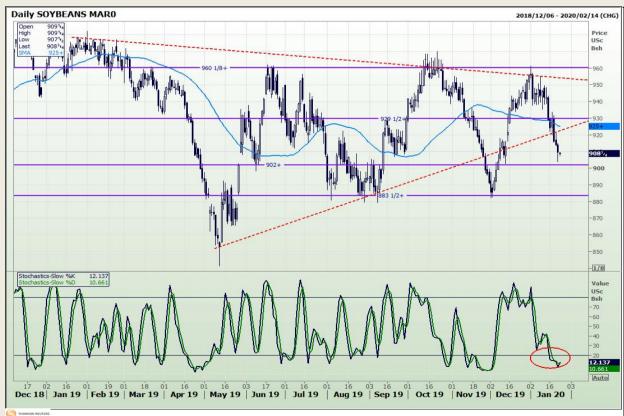

# **Technical Analysis**

**Chicago Board of Trade - Soybeans** 

Market Report : 24 January 2020

3rd Floor, AFGRI Building 12 Byls Bridge Boulevard Highveld Extension 73