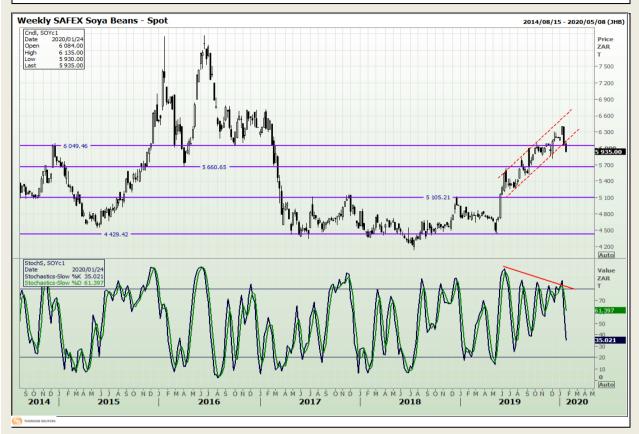

## **Technical Analysis**

**South African Futures Exchange - Soybeans** 

Market Report : 24 January 2020

3rd Floor, AFGRI Building 12 Byls Bridge Boulevard Highveld Extension 73