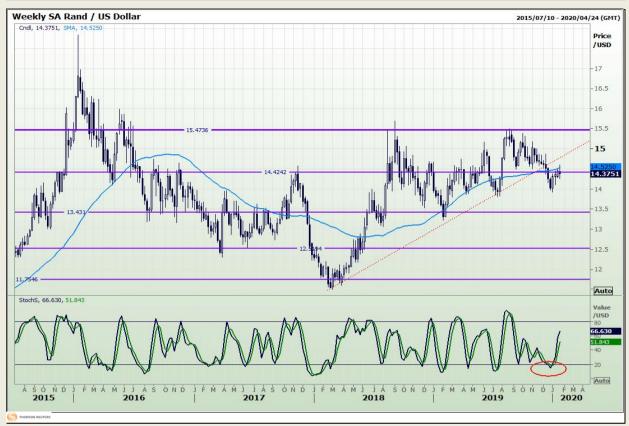

# **Technical Analysis**

Rand / US Dollar

Market Report: 24 January 2020

3rd Floor, AFGRI Building 12 Byls Bridge Boulevard Highveld Extension 73