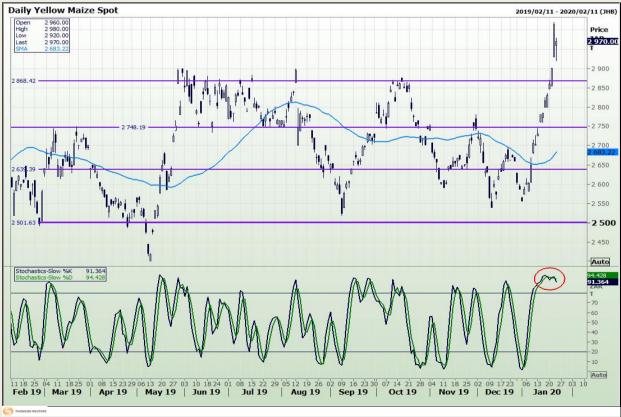

# **Technical Analysis**

South African Futures Exchange - Maize

Market Report : 24 January 2020

3rd Floor, AFGRI Building 12 Byls Bridge Boulevard Highveld Extension 73