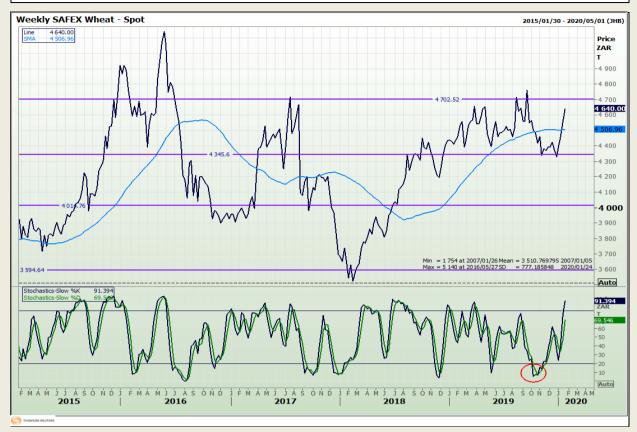

# **Technical Analysis**

South African Futures Exchange - Wheat

Market Report: 24 January 2020

3rd Floor, AFGRI Building 12 Byls Bridge Boulevard Highveld Extension 73