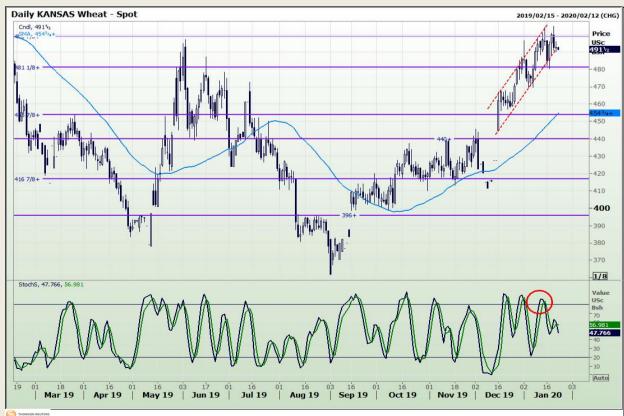

# **Technical Analysis**

Chicago Board of Trade and Kansas Board of Trade - Wheat

Market Report : 24 January 2020

3rd Floor, AFGRI Building 12 Byls Bridge Boulevard Highveld Extension 73