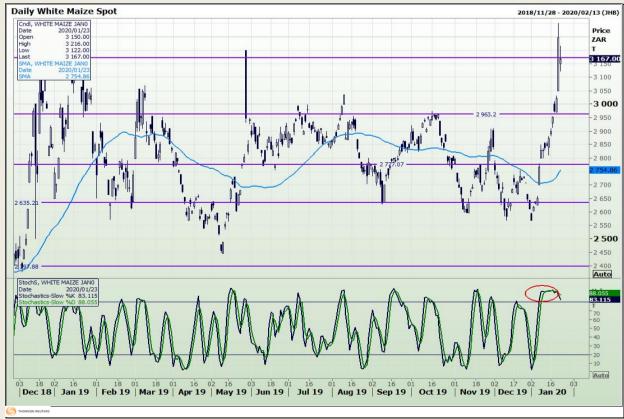

## **Technical Analysis**

South African Futures Exchange - Maize

Market Report : 24 January 2020

3rd Floor, AFGRI Building 12 Byls Bridge Boulevard Highveld Extension 73

# **Technical Analysis**

South African Futures Exchange - Maize

Market Report : 24 January 2020

3rd Floor, AFGRI Building 12 Byls Bridge Boulevard Highveld Extension 73