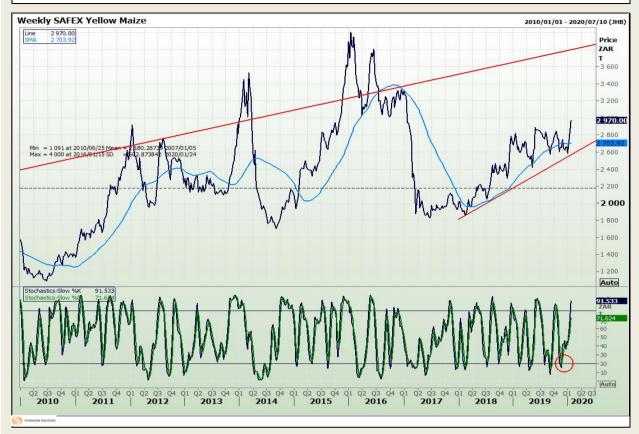

## **Technical Analysis**

South African Futures Exchange - Maize

Market Report : 24 January 2020

3rd Floor, AFGRI Building 12 Byls Bridge Boulevard Highveld Extension 73