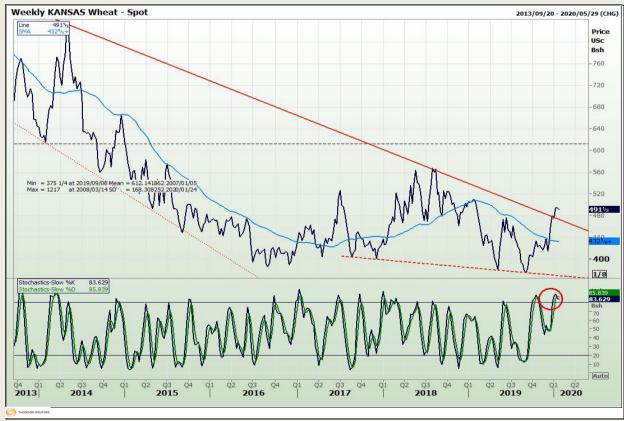

# **Technical Analysis**

Chicago Board of Trade and Kansas Board of Trade - Wheat

Market Report : 24 January 2020

3rd Floor, AFGRI Building 12 Byls Bridge Boulevard Highveld Extension 73