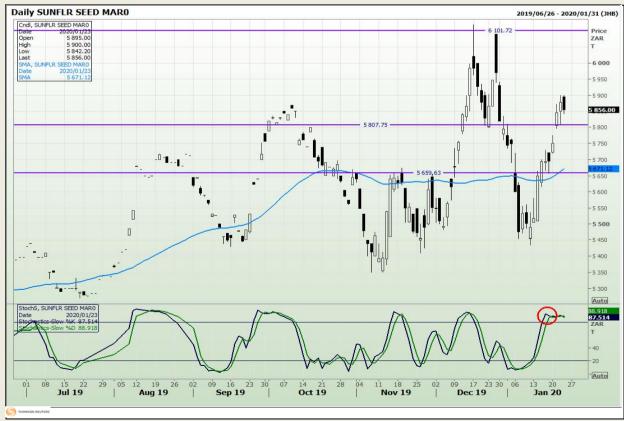

Analysis**

South African Futures Exchange - Wheat







Market Report: 24 January 2020

3rd Floor, AFGRI Building 12 Byls Bridge Boulevard Highveld Extension 73

# **Technical Analysis**

Chicago Board of Trade and Kansas Board of Trade - Wheat







Market Report : 24 January 2020

3rd Floor, AFGRI Building 12 Byls Bridge Boulevard Highveld Extension 73

# **Technical Analysis**

**Chicago Board of Trade - Soybeans** 







Market Report : 24 January 2020

3rd Floor, AFGRI Building 12 Byls Bridge Boulevard Highveld Extension 73

## **Technical Analysis**

**South African Futures Exchange - Soybeans** 







Market Report : 24 January 2020

3rd Floor, AFGRI Building 12 Byls Bridge Boulevard Highveld Extension 73

# **Technical Analysis**

South African Futures Exchange - Sunflower