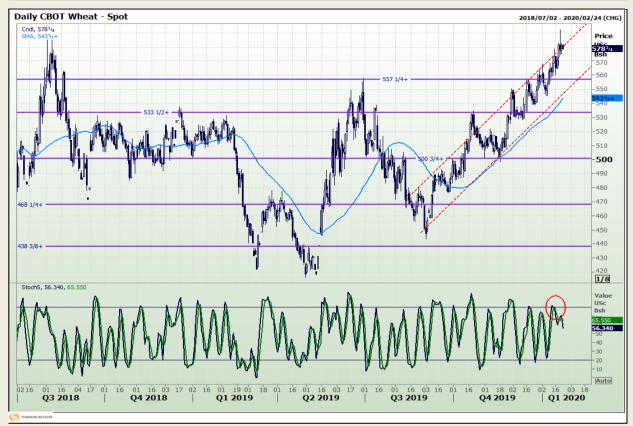

# **Technical Analysis**

Chicago Board of Trade and Kansas Board of Trade - Wheat

Market Report : 24 January 2020

3rd Floor, AFGRI Building 12 Byls Bridge Boulevard Highveld Extension 73