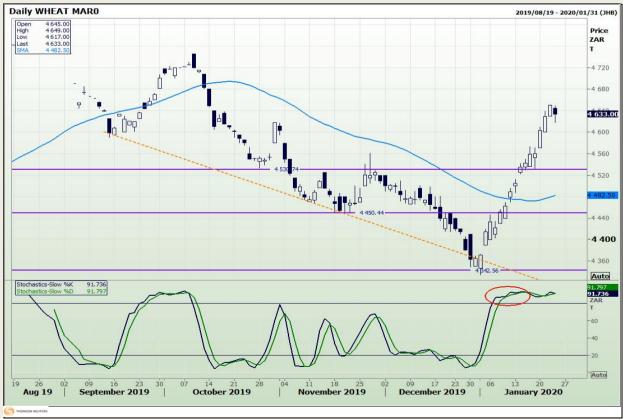

# **Technical Analysis**

South African Futures Exchange - Wheat

Market Report: 24 January 2020

3rd Floor, AFGRI Building 12 Byls Bridge Boulevard Highveld Extension 73