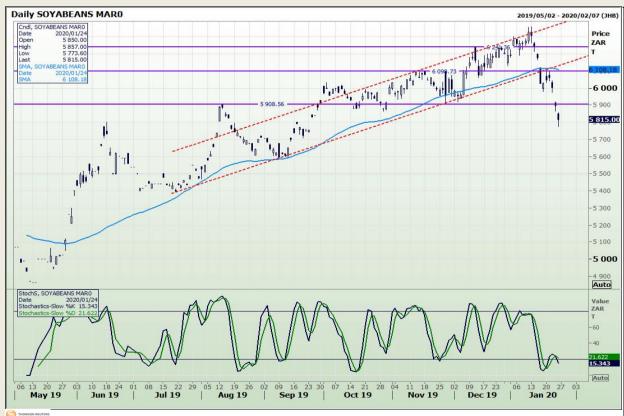

# **Technical Analysis**

Chicago Board of Trade - Soybeans

DISCLAIMER: This report has been prepared by GroCapital Financial Services Pty Ltd, a wholly owned subsidiary of AFGRI Operations Limitedis provided to you for information purposes only.GROCAPITAL AND AFGRI hereby certify that the views expressed in this report were obtained from sources which GROCAPITAL AND AFGRI consider to be reliable.GROCAPITAL AND AFGRI do not make any representations or give any guarantees or warranties, expressed or implied, as to the correctness, accuracy or completeness of the report.Neither GROCAPITAL AND AFGRI, on any of their respective officers, directors, partners or employees, shall assume any liability for any losses arising from errors or omissions in the opinions, forecasts or information, irrespective of whether there has been any negligence by GroCapital and AFGRI, their affiliate, or their respective officers, directors, partners or employees, regardless of whether such damages were foreseen or unforeseen. The information contained in this report is confidential and may be subject to legal privilege. This

Market Report : 27 January 2020

3rd Floor, AFGRI Building 12 Byls Bridge Boulevard Highveld Extension 73