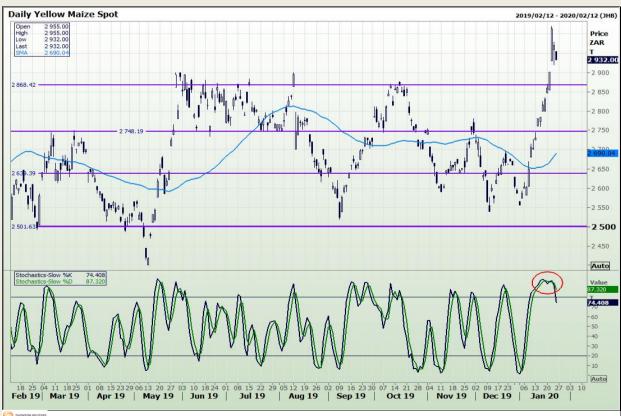

# **Technical Analysis**

South African Futures Exchange - Maize

DISCLAIMER: This report has been prepared by GroCapital Financial Services Pty Ltd, a wholly owned subsidiary of AFGRI Operations Limitedis provided to you for information purposes only.GROCAPITAL AND AFGRI hereby certify that the views expressed in this report were obtained from sources which GROCAPITAL AND AFGRI consider to be reliable.GROCAPITAL AND AFGRI do not make any representations or give any guarantees or warranties, expressed or implied, as to the correctness, accuracy or completeness of the report.Net Hort GROCAPITAL AND AFGRI, nor any of their respective officers, directors, partners or employees shall assume any liability for any losses arising from errors or omissions in the opinions, forecasts or information, irrespective of whether there has been any negligence by GroCapital and AFGRI, their affiliate, or their respective officers, directors, partners or employees, regardless of whether such damages were foreseen or unforeseen. The information contained in this report is confidential and may be subject to legal privilege. This

Market Report : 27 January 2020

3rd Floor, AFGRI Building 12 Byls Bridge Boulevard Highveld Extension 73