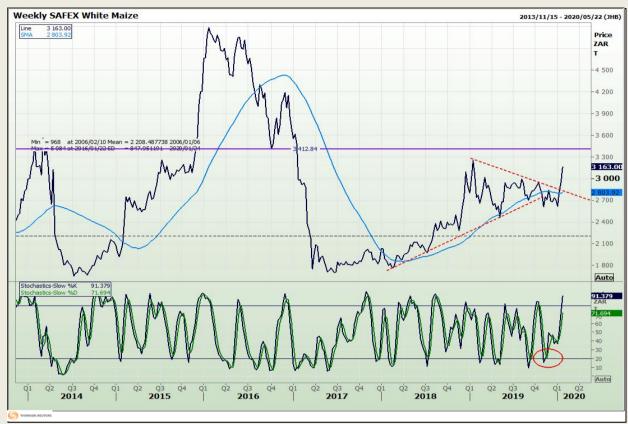

# **Technical Analysis**

South African Futures Exchange - Maize

DISCLAIMER: This report has been prepared by GroCapital Financial Services Pty Ltd, a wholly owned subsidiary of AFGRI Operations Limitedis provided to you for information purposes only.GROCAPITAL AND AFGRI hereby certify that the views expressed in this report were obtained from sources which GROCAPITAL AND AFGRI consider to be reliable.GROCAPITAL AND AFGRI do not make any representations or give any guarantees or warranties, expressed or implied, as to the correctness, accuracy or completeness of the report.Net Hort GROCAPITAL AND AFGRI, nor any of their respective officers, directors, partners or employees shall assume any liability for any losses arising from errors or omissions in the opinions, forecasts or information, irrespective of whether there has been any negligence by GroCapital and AFGRI, their affiliate, or their respective officers, directors, partners or employees, regardless of whether such damages were foreseen or unforeseen. The information contained in this report is confidential and may be subject to legal privilege. This

Market Report : 27 January 2020

3rd Floor, AFGRI Building 12 Byls Bridge Boulevard Highveld Extension 73