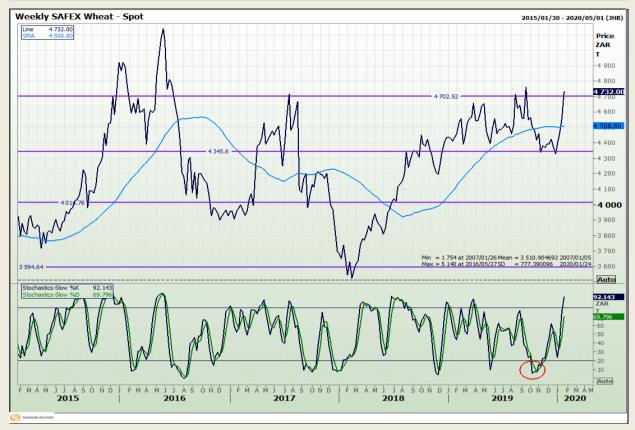

# **Technical Analysis**

South African Futures Exchange - Wheat

DISCLAIMER: This report has been prepared by GroCapital Financial Services Pty Ltd, a wholly owned subsidiary of AFGRI Operations Limitedis provided to you for information purposes only.GROCAPITAL AND AFGRI hereby certify that the views expressed in this report were obtained from sources which GROCAPITAL AND AFGRI consider to be reliable.GROCAPITAL AND AFGRI do not make any representations or give any guarantees or warranties, expressed or implied, as to the correctness, accuracy or completeness of the report.Net here GROCAPITAL AND AFGRI, nor any of their respective officers, directors, partners or employees, shall assume any liability for any losses arising from errors or omissions in the opinions, forecasts or information, irrespective of whether there has been any negligence by GroCapital and AFGRI, their affiliate, or their respective officers, directors, partners or employees, regardless of whether such damages were foreseen or unforeseen. The information contained in this report is confidential and may be subject to legal privilege. This