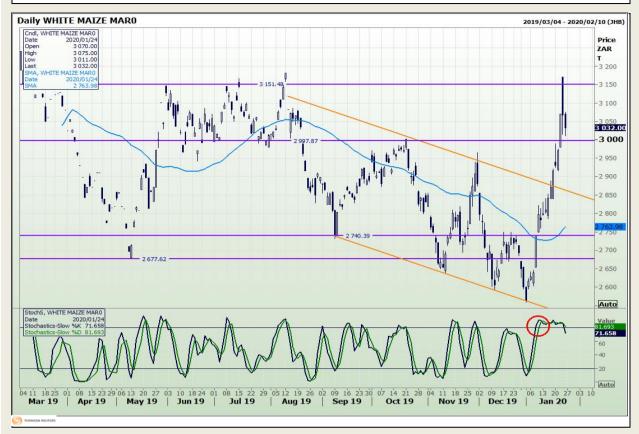

# **Technical Analysis**

South African Futures Exchange - Maize

DISCLAIMER: This report has been prepared by GroCapital Financial Services Pty Ltd, a wholly owned subsidiary of AFGRI Operations Limitedis provided to you for information purposes only.GROCAPITAL AND AFGRI hereby certify that the views expressed in this report were obtained from sources which GROCAPITAL AND AFGRI consider to be reliable.GROCAPITAL AND AFGRI do not make any representations or give any guarantees or warranties, expressed or implied, as to the correctness, accuracy or completeness of the report.Net Hort GROCAPITAL AND AFGRI, nor any of their respective officers, directors, partners or employees shall assume any liability for any losses arising from errors or omissions in the opinions, forecasts or information, irrespective of whether there has been any negligence by GroCapital and AFGRI, their affiliate, or their respective officers, directors, partners or employees, regardless of whether such damages were foreseen or unforeseen. The information contained in this report is confidential and may be subject to legal privilege. This

Market Report : 27 January 2020

3rd Floor, AFGRI Building 12 Byls Bridge Boulevard Highveld Extension 73