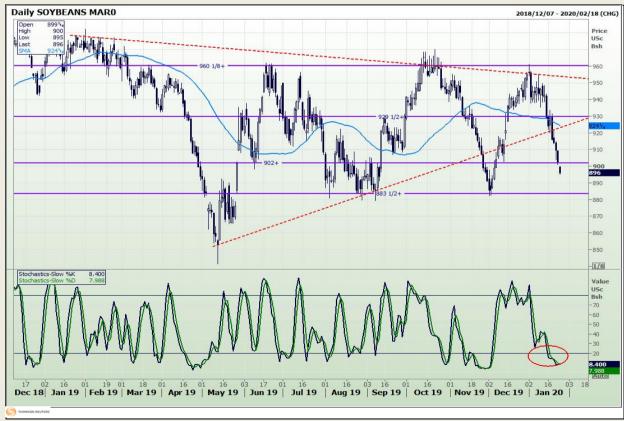

# **Technical Analysis**

Chicago Board of Trade - Soybeans

DISCLAIMER: This report has been prepared by GroCapital Financial Services Pty Ltd, a wholly owned subsidiary of AFGRI Operations Limitedis provided to you for information purposes only.GROCAPITAL AND AFGRI hereby certify that the views expressed in this report were obtained from sources which GROCAPITAL AND AFGRI consider to be reliable.GROCAPITAL AND AFGRI do not make any representations or give any guarantees or warranties, expressed or implied, as to the correctness, accuracy or completeness of the report.Neither GROCAPITAL AND AFGRI, on any of their respective officers, directors, partners or employees, shall assume any liability for any losses arising from errors or omissions in the opinions, forecasts or information, irrespective of whether there has been any negligence by GroCapital and AFGRI, their affiliate, or their respective officers, directors, partners or employees, regardless of whether such damages were foreseen or unforeseen. The information contained in this report is confidential and may be subject to legal privilege. This

Market Report : 27 January 2020

3rd Floor, AFGRI Building 12 Byls Bridge Boulevard Highveld Extension 73