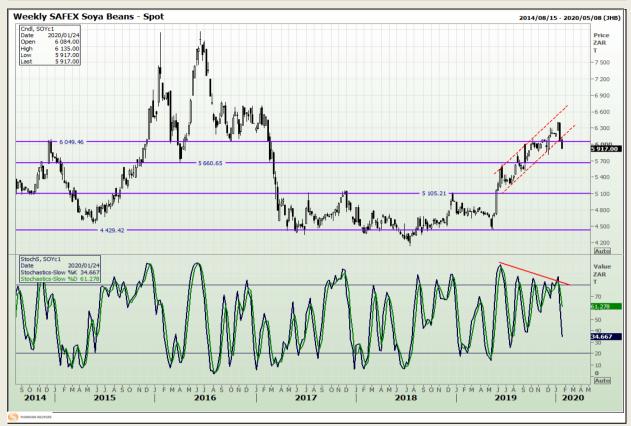

# **Technical Analysis**

**South African Futures Exchange - Soybeans** 

DISCLAIMER: This report has been prepared by GroCapital Financial Services Pty Ltd, a wholly owned subsidiary of AFGRI Operations Limitedis provided to you for information purposes only.GROCAPITAL AND AFGRI hereby certify that the views expressed in this report were obtained from sources which GROCAPITAL AND AFGRI consider to be reliable.GROCAPITAL AND AFGRI do not make any representations or give any guarantees or warranties, expressed or implied, as to the correctness, accuracy or completeness of the report.Neither GROCAPITAL AND AFGRI, nor any offiliate, nor any of their respective officers, directors, partners or employees, shall assume any liability for any losses arising from errors or omissions in the opinions, forecasts or information, irrespective of whether there has been any negligence by GroCapital and AFGRI, their affiliate, or their respective officers, directors, partners or employees, regardless of whether such damages were foreseen or unforeseen. The information contained in this report is confidential and may be subject to legal privilege. This

Market Report : 27 January 2020

3rd Floor, AFGRI Building 12 Byls Bridge Boulevard Highveld Extension 73