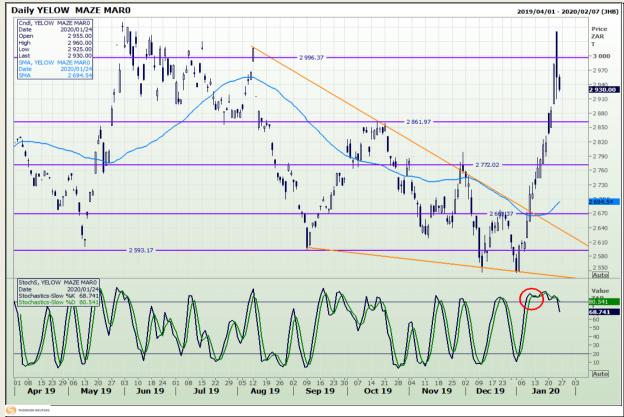

# **Technical Analysis**

South African Futures Exchange - Maize

DISCLAIMER: This report has been prepared by GroCapital Financial Services Pty Ltd, a wholly owned subsidiary of AFGRI Operations Limitedis provided to you for information purposes only.GROCAPITAL AND AFGRI hereby certify that the views expressed in this report were obtained from sources which GROCAPITAL AND AFGRI consider to be reliable.GROCAPITAL AND AFGRI do not make any representations or give any guarantees or warranties, expressed or implied, as to the correctness, accuracy or completeness of the report.Net Hort GROCAPITAL AND AFGRI, nor any of their respective officers, directors, partners or employees shall assume any liability for any losses arising from errors or omissions in the opinions, forecasts or information, irrespective of whether there has been any negligence by GroCapital and AFGRI, their affiliate, or their respective officers, directors, partners or employees, regardless of whether such damages were foreseen or unforeseen. The information contained in this report is confidential and may be subject to legal privilege. This