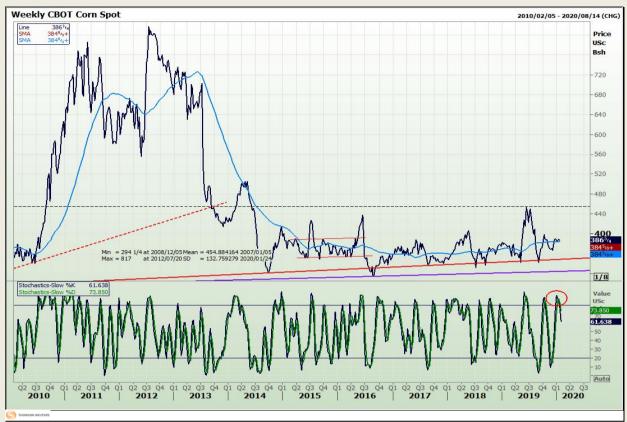

## **Technical Analysis**

Chicago Board of Trade - Corn

DISCLAIMER: This report has been prepared by GroCapital Financial Services Pty Ltd, a wholly owned subsidiary of AFGRI Operations Limitedis provided to you for information purposes only.GROCAPITAL AND AFGRI hereby certify that the views expressed in this report were obtained from sources which GROCAPITAL AND AFGRI consider to be reliable.GROCAPITAL AND AFGRI do not make any representations or give any guarantees or warranties, expressed or implied, as to the correctness, accuracy or completeness of the report.Net here GROCAPITAL AND AFGRI, nor any of their respective officers, directors, partners or employees shall assume any liability for any losses arising from errors or omissions in the opinions, forecasts or information, irrespective of whether there has been any negligence by GroCapital and AFGRI, their affiliate, or their respective officers, directors, partners or employees, regardless of whether such damages were foreseen or unforeseen. The information contained in this report is confidential and may be subject to legal privilege. This

Market Report : 27 January 2020

3rd Floor, AFGRI Building 12 Byls Bridge Boulevard Highveld Extension 73