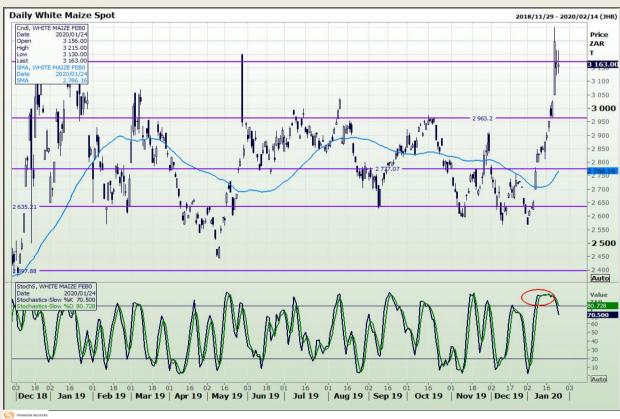

# **Technical Analysis**

South African Futures Exchange - Maize

DISCLAIMER: This report has been prepared by GroCapital Financial Services Pty Ltd, a wholly owned subsidiary of AFGRI Operations Limitedis provided to you for information purposes only.GROCAPITAL AND AFGRI hereby certify that the views expressed in this report were obtained from sources which GROCAPITAL AND AFGRI consider to be reliable.GROCAPITAL AND AFGRI do not make any representations or give any guarantees or warranties, expressed or implied, as to the correctness, accuracy or completeness of the report.Net Hort GROCAPITAL AND AFGRI, nor any of their respective officers, directors, partners or employees shall assume any liability for any losses arising from errors or omissions in the opinions, forecasts or information, irrespective of whether there has been any negligence by GroCapital and AFGRI, their affiliate, or their respective officers, directors, partners or employees, regardless of whether such damages were foreseen or unforeseen. The information contained in this report is confidential and may be subject to legal privilege. This

Market Report : 27 January 2020

3rd Floor, AFGRI Building 12 Byls Bridge Boulevard Highveld Extension 73