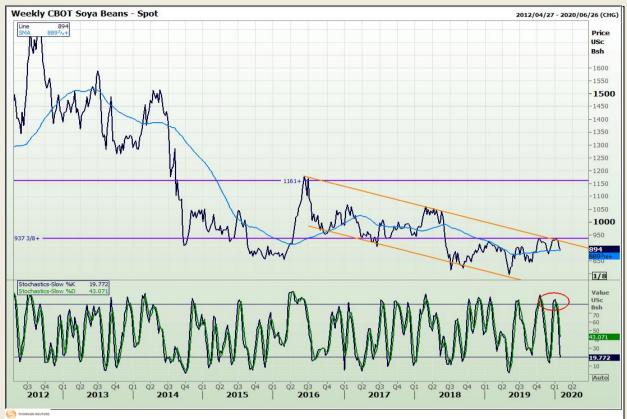

# **Technical Analysis**

Chicago Board of Trade - Soybeans

DISCLAIMER: This report has been prepared by GroCapital Financial Services Pty Ltd, a wholly owned subsidiary of AFGRI Operations Limitedis provided to you for information purposes only.GROCAPITAL AND AFGRI hereby certify that the views expressed in this report were obtained from sources which GROCAPITAL AND AFGRI consider to be reliable.GROCAPITAL AND AFGRI do not make any representations or give any guarantees or warranties, expressed or implied, as to the correctness, accuracy or completeness of the report.Neither GROCAPITAL AND AFGRI, on any of their respective officers, directors, partners or employees, shall assume any liability for any losses arising from errors or omissions in the opinions, forecasts or information, irrespective of whether there has been any negligence by GroCapital and AFGRI, their affiliate, or their respective officers, directors, partners or employees, regardless of whether such damages were foreseen or unforeseen. The information contained in this report is confidential and may be subject to legal privilege. This

Market Report : 28 January 2020

3rd Floor, AFGRI Building 12 Byls Bridge Boulevard Highveld Extension 73