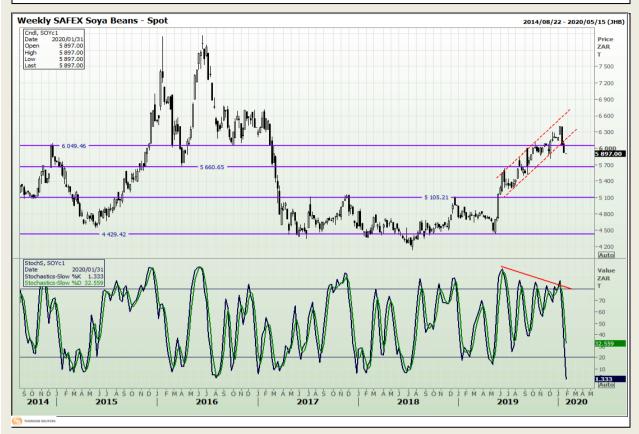

## **Technical Analysis**

**South African Futures Exchange - Soybeans** 

DISCLAIMER: This report has been prepared by GroCapital Financial Services Pty Ltd, a wholly owned subsidiary of AFGRI Operations Limitedis provided to you for information purposes only.GROCAPITAL AND AFGRI hereby certify that the views expressed in this report were obtained from sources which GROCAPITAL AND AFGRI consider to be reliable.GROCAPITAL AND AFGRI do not make any representations or give any guarantees or warranties, expressed or implied, as to the correctness, accuracy or completeness of the report.Neither GROCAPITAL AND AFGRI, on any of their respective officers, directors, partners or employees, shall assume any liability for any losses arising from errors or omissions in the opinions, forecasts or information, irrespective of whether there has been any negligence by GroCapital and AFGRI, their affiliate, or their respective officers, directors, partners or employees, regardless of whether such damages were foreseen or unforeseen. The information contained in this report is confidential and may be subject to legal privilege. This