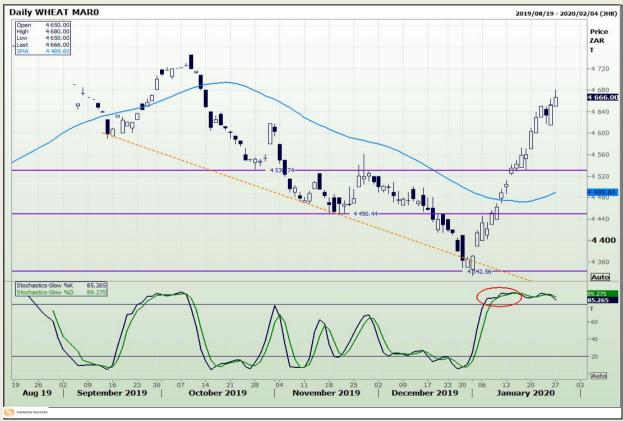

## **Technical Analysis**

South African Futures Exchange - Wheat

DISCLAIMER: This report has been prepared by GroCapital Financial Services Pty Ltd, a wholly owned subsidiary of AFGRI Operations Limitedis provided to you for information purposes only.GROCAPITAL AND AFGRI hereby certify that the views expressed in this report were obtained from sources which GROCAPITAL AND AFGRI consider to be reliable.GROCAPITAL AND AFGRI do not make any representations or give any guarantees or warranties, expressed or implied, as to the correctness, accuracy or completeness of the report.Net here GROCAPITAL AND AFGRI, nor any of their respective officers, directors, partners or employees, shall assume any liability for any losses arising from errors or omissions in the opinions, forecasts or information, irrespective of whether there has been any negligence by GroCapital and AFGRI, their affiliate, or their respective officers, directors, partners or employees, regardless of whether such damages were foreseen or unforeseen. The information contained in this report is confidential and may be subject to legal privilege. This

Market Report : 28 January 2020

3rd Floor, AFGRI Building 12 Byls Bridge Boulevard Highveld Extension 73