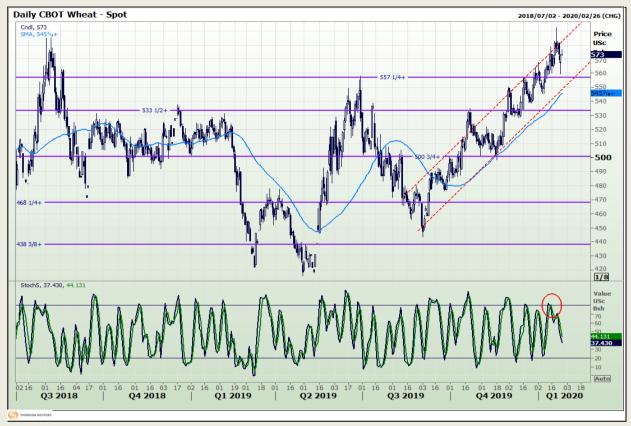

# **Technical Analysis**

Chicago Board of Trade and Kansas Board of Trade - Wheat

DISCLAIMER: This report has been prepared by GroCapital Financial Services Pty Ltd, a wholly owned subsidiary of AFGRI Operations Limitedis provided to you for information purposes only.GROCAPITAL AND AFGRI hereby certify that the views expressed in this report were obtained from sources which GROCAPITAL AND AFGRI consider to be reliable.GROCAPITAL AND AFGRI do not make any representations or give any guarantees or warranties, expressed or implied, as to the correctness, accuracy or completeness of the report.Neither GROCAPITAL AND AFGRI, nor any of their respective officers, directors, partners or employees, shall assume any liability for any losses arising from errors or omissions in the opinions, forecasts or information, irrespective of whether there has been any negligence by GroCapital and AFGRI, their affiliate, or their respective officers, directors, partners or employees, regardless of whether such damages were foreseen or unforeseen. The information contained in this report is confidential and may be subject to legal privilege. This

Market Report: 28 January 2020

3rd Floor, AFGRI Building 12 Byls Bridge Boulevard Highveld Extension 73