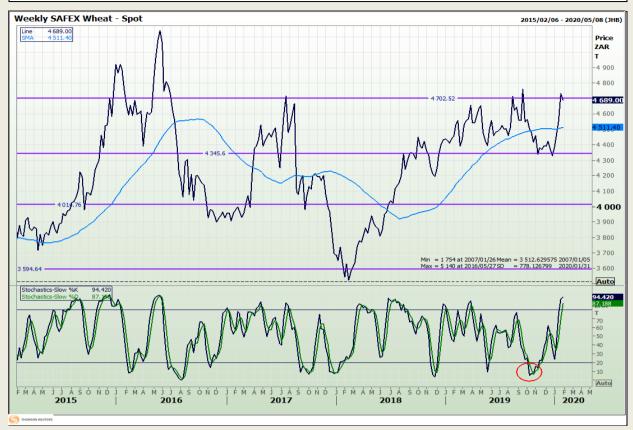

## **Technical Analysis**

South African Futures Exchange - Wheat

DISCLAIMER: This report has been prepared by GroCapital Financial Services Pty Ltd, a wholly owned subsidiary of AFGRI Operations Limitedis provided to you for information purposes only.GROCAPITAL AND AFGRI hereby certify that the views expressed in this report were obtained from sources which GROCAPITAL AND AFGRI consider to be reliable.GROCAPITAL AND AFGRI do not make any representations or give any guarantees or warranties, expressed or implied, as to the correctness, accuracy or completeness of the report.Net here GROCAPITAL AND AFGRI, nor any of their respective officers, directors, partners or employees, shall assume any liability for any losses arising from errors or omissions in the opinions, forecasts or information, irrespective of whether there has been any negligence by GroCapital and AFGRI, their affiliate, or their respective officers, directors, partners or employees, regardless of whether such damages were foreseen or unforeseen. The information contained in this report is confidential and may be subject to legal privilege. This