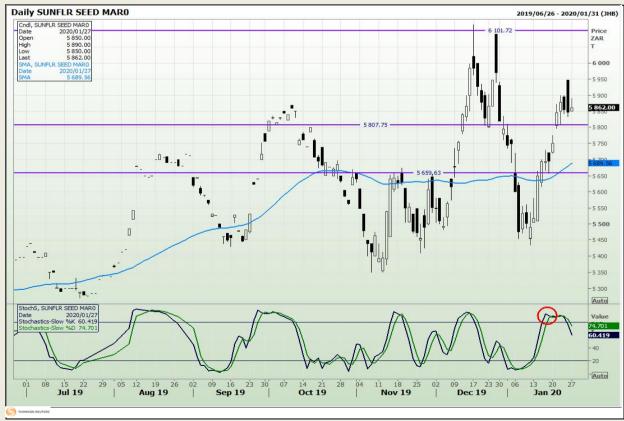

# **Technical Analysis**

South African Futures Exchange - Sunflower

DISCLAIMER: This report has been prepared by GroCapital Financial Services Pty Ltd, a wholly owned subsidiary of AFGRI Operations Limitedis provided to you for information purposes only.GROCAPITAL AND AFGRI hereby certify that the views expressed in this report were obtained from sources which GROCAPITAL AND AFGRI consider to be reliable.GROCAPITAL AND AFGRI do not make any representations or give any guarantees or warranties, expressed or implied, as to the correctness, accuracy or completeness of the report.Neither GROCAPITAL AND AFGRI, nor any affiliate, nor any of their respective officers, directors, partners or employees, shall assume any liability for any losses arising from errors or omissions in the opinions, forecasts or information, irrespective of whether there has been any negligence by GroCapital and AFGRI, their affiliate, or their respective officers, directors, partners or employees, regardless of whether such damages were foreseen or unforeseen. The information contained in this report is confidential and may be subject to legal privilege. This report is not intended to not should it be taken to create any legal relations or contractual relations.