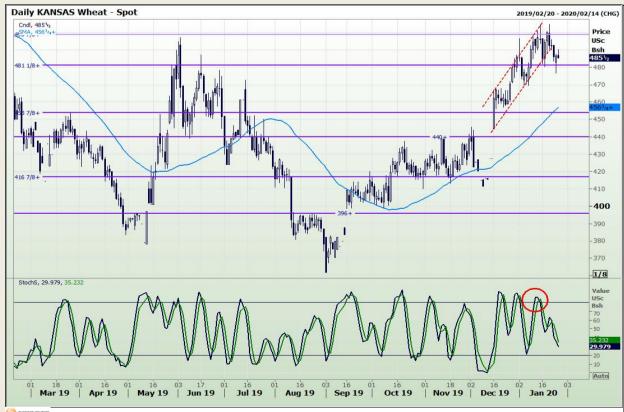

# **Technical Analysis**

Chicago Board of Trade and Kansas Board of Trade - Wheat

DISCLAIMER: This report has been prepared by GroCapital Financial Services Pty Ltd, a wholly owned subsidiary of AFGRI Operations Limitedis provided to you for information purposes only.GROCAPITAL AND AFGRI hereby certify that the views expressed in this report were obtained from sources which GROCAPITAL AND AFGRI consider to be reliable.GROCAPITAL AND AFGRI do not make any representations or give any guarantees or warranties, expressed or implied, as to the correctness, accuracy or completeness of the report.Neither GROCAPITAL AND AFGRI, on any of their respective officers, directors, partners or employees, shall assume any liability for any losses arising from errors or omissions in the opinions, forecasts or information, irrespective of whether there has been any negligence by GroCapital and AFGRI, their affiliate, or their respective officers, directors, partners or employees, regardless of whether such damages were foreseen or unforeseen. The information contained in this report is confidential and may be subject to legal privilege. This

Market Report : 28 January 2020

3rd Floor, AFGRI Building 12 Byls Bridge Boulevard Highveld Extension 73