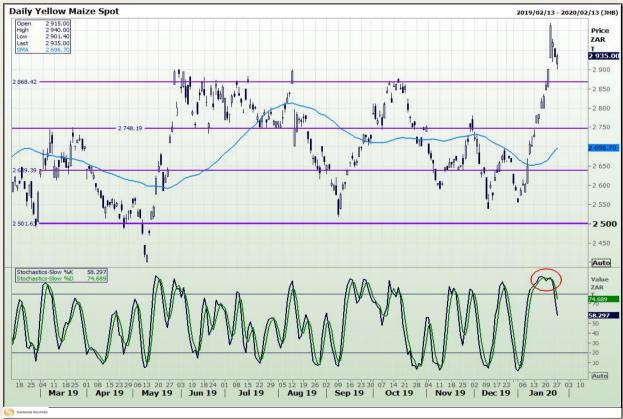

# **Technical Analysis**

South African Futures Exchange - Maize

DISCLAIMER: This report has been prepared by GroCapital Financial Services Pty Ltd, a wholly owned subsidiary of AFGRI Operations Limitedis provided to you for information purposes only.GROCAPITAL AND AFGRI hereby certify that the views expressed in this report were obtained from sources which GROCAPITAL AND AFGRI consider to be reliable.GROCAPITAL AND AFGRI do not make any representations or give any guarantees or warranties, expressed or implied, as to the correctness, accuracy or completeness of the report.Net Hort GROCAPITAL AND AFGRI, nor any of their respective efficiency, directors, partners or employees shall assume any liability for any losses arising from errors or omissions in the opinions, forecasts or information, irrespective of whether there has been any negligence by GroCapital and AFGRI, their affiliate, or their respective officers, directors, partners or employees, regardless of whether such damages were foreseen or unforeseen. The information contained in this report is confidential and may be subject to legal privilege. This