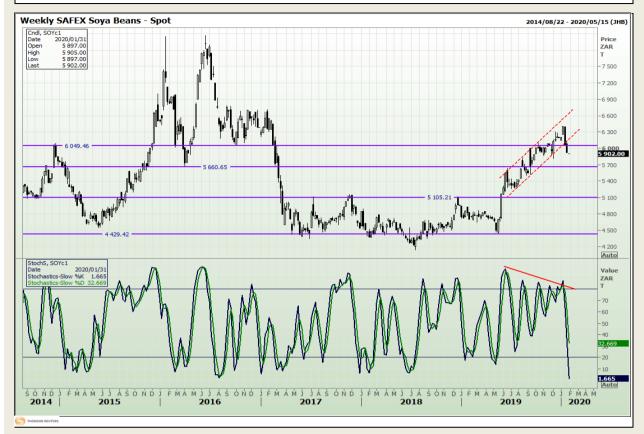

# **Technical Analysis**

**South African Futures Exchange - Soybeans** 

DISCLAIMER: This report has been prepared by GroCapital Financial Services Pty Ltd, a wholly owned subsidiary of AFGRI Operations Limitedis provided to you for information purposes only.GROCAPITAL AND AFGRI hereby certify that the views expressed in this report were obtained from sources which GROCAPITAL AND AFGRI consider to be reliable.GROCAPITAL AND AFGRI do not make any representations or give any guarantees or warranties, expressed or implied, as to the correctness, accuracy or completeness of the report.Neither GROCAPITAL AND AFGRI, on any of their respective officers, directors, partners or employees, shall assume any liability for any losses arising from errors or omissions in the opinions, forecasts or information, irrespective of whether there has been any negligence by GroCapital and AFGRI, their affiliate, or their respective officers, directors, partners or employees, regardless of whether such damages were foreseen or unforeseen. The information contained in this report is confidential and may be subject to legal privilege. This