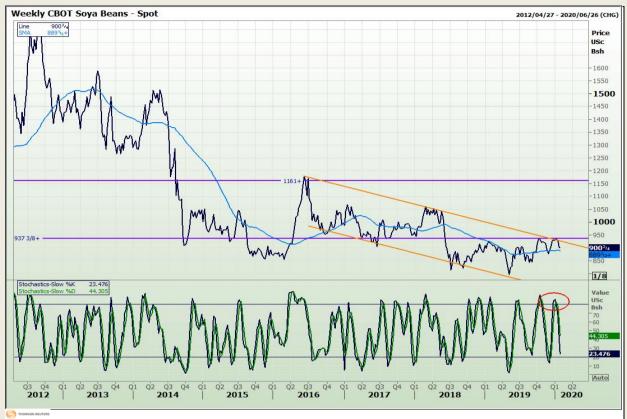

# **Technical Analysis**

Chicago Board of Trade - Soybeans

DISCLAIMER: This report has been prepared by GroCapital Financial Services Pty Ltd, a wholly owned subsidiary of AFGRI Operations Limitedis provided to you for information purposes only.GROCAPITAL AND AFGRI hereby certify that the views expressed in this report were obtained from sources which GROCAPITAL AND AFGRI consider to be reliable.GROCAPITAL AND AFGRI do not make any representations or give any guarantees or warranties, expressed or implied, as to the correctness, accuracy or completeness of the report.Neither GROCAPITAL AND AFGRI, nor any of their respective officers, directors, partners or employees, shall assume any liability for any losses arising from errors or omissions in the opinions, forecasts or information, irrespective of whether there has been any negligence by GroCapital and AFGRI, their affiliate, or their respective officers, directors, partners or employees, regardless of whether such damages were foreseen or unforeseen. The information contained in this report is confidential and may be subject to legal privilege. This

Market Report : 29 January 2020

3rd Floor, AFGRI Building 12 Byls Bridge Boulevard Highveld Extension 73