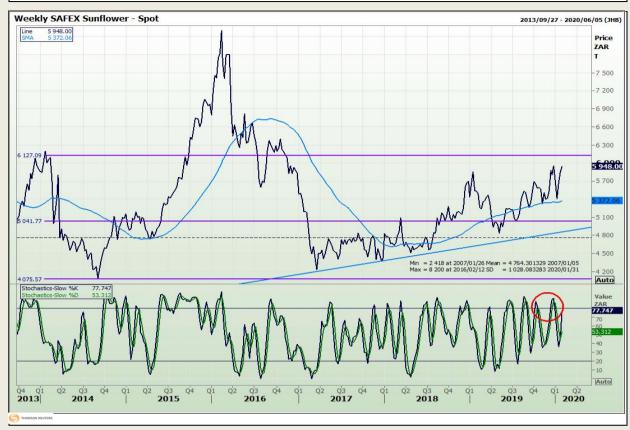

## **Technical Analysis**

South African Futures Exchange - Sunflower

DISCLAIMER: This report has been prepared by GroCapital Financial Services Pty Ltd, a wholly owned subsidiary of AFGRI Operations Limitedis provided to you for information purposes only.GROCAPITAL AND AFGRI hereby certify that the views expressed in this report were obtained from sources which GROCAPITAL AND AFGRI consider to be reliable.GROCAPITAL AND AFGRI do not make any representations or give any guarantees or warranties, expressed or implied, as to the correctness, accuracy or completeness of the report.Neither GROCAPITAL AND AFGRI, nor any affiliate, nor any of their respective officers, directors, partners or employees arising from errors or omissions in the opinions, forecasts or information, irrespective of whether there has been any negligence by GroCapital and AFGRI, their affiliate, or their respective officers, directors, partners or employees, regardless of whether such damages were foreseen or unforeseen. The information contained in this report is confidential and may be subject to legal privilege. This report is not intended to not should it be taken to create any legal relations or contractual relations.