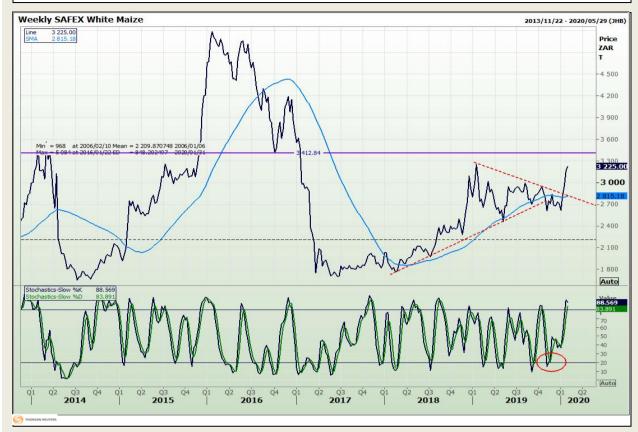

# **Technical Analysis**

South African Futures Exchange - Maize

DISCLAIMER: This report has been prepared by GroCapital Financial Services Pty Ltd, a wholly owned subsidiary of AFGRI Operations Limitedis provided to you for information purposes only.GROCAPITAL AND AFGRI hereby certify that the views expressed in this report were obtained from sources which GROCAPITAL AND AFGRI consider to be reliable.GROCAPITAL AND AFGRI do not make any representations or give any guarantees or warranties, expressed or implied, as to the correctness, accuracy or completeness of the report.Net Hort GROCAPITAL AND AFGRI, nor any of their respective officers, directors, partners or employees shall assume any liability for any losses arising from errors or omissions in the opinions, forecasts or information, irrespective of whether there has been any negligence by GroCapital and AFGRI, their affiliate, or their respective officers, directors, partners or employees, regardless of whether such damages were foreseen or unforeseen. The information contained in this report is confidential and may be subject to legal privilege. This

Market Report : 29 January 2020

3rd Floor, AFGRI Building 12 Byls Bridge Boulevard Highveld Extension 73