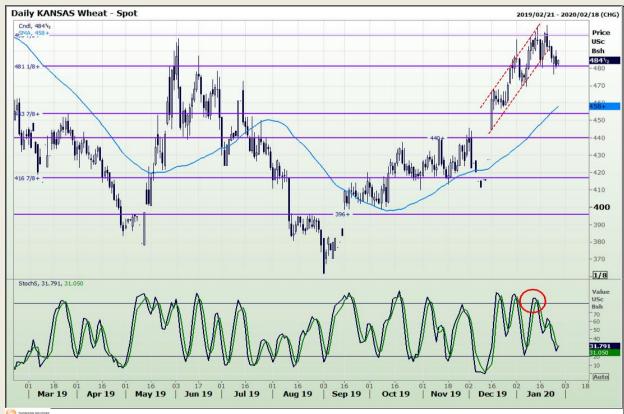

# **Technical Analysis**

Chicago Board of Trade and Kansas Board of Trade - Wheat

DISCLAIMER: This report has been prepared by GroCapital Financial Services Pty Ltd, a wholly owned subsidiary of AFGRI Operations Limitedis provided to you for information purposes only.GROCAPITAL AND AFGRI hereby certify that the views expressed in this report were obtained from sources which GROCAPITAL AND AFGRI consider to be reliable.GROCAPITAL AND AFGRI do not make any representations or give any guarantees or warranties, expressed or implied, as to the correctness, accuracy or completeness of the report.Neither GROCAPITAL AND AFGRI, on any of their respective officers, directors, partners or employees, shall assume any liability for any losses arising from errors or omissions in the opinions, forecasts or information, irrespective of whether there has been any negligence by GroCapital and AFGRI, their affiliate, or their respective officers, directors, partners or employees, regardless of whether such damages were foreseen or unforeseen. The information contained in this report is confidential and may be subject to legal privilege. This

Market Report : 29 January 2020

3rd Floor, AFGRI Building 12 Byls Bridge Boulevard Highveld Extension 73