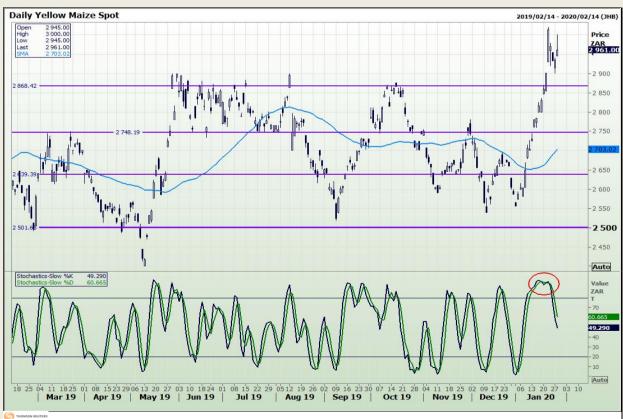

# **Technical Analysis**

South African Futures Exchange - Maize

DISCLAIMER: This report has been prepared by GroCapital Financial Services Pty Ltd, a wholly owned subsidiary of AFGRI Operations Limitedis provided to you for information purposes only.GROCAPITAL AND AFGRI hereby certify that the views expressed in this report were obtained from sources which GROCAPITAL AND AFGRI consider to be reliable.GROCAPITAL AND AFGRI do not make any representations or give any guarantees or warranties, expressed or implied, as to the correctness, accuracy or completeness of the report.Neither GROCAPITAL AND AFGRI, nor any affiliate, nor any of their respective officers, directors, partners or employees arising from errors or omissions in the opinions, forecasts or information, irrespective of whether there has been any negligence by GroCapital and AFGRI, their affiliate, or their respective officers, directors, partners or employees, regardless of whether such damages were foreseen or unforeseen. The information contained in this report is confidential and may be subject to legal privilege. This report is not intended to not should it be taken to create any legal relations or contractual relations.