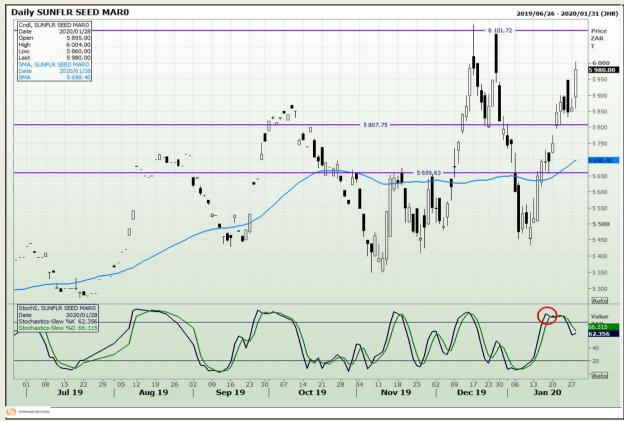

## **Technical Analysis**

South African Futures Exchange - Sunflower

DISCLAIMER: This report has been prepared by GroCapital Financial Services Pty Ltd, a wholly owned subsidiary of AFGRI Operations Limitedis provided to you for information purposes only.GROCAPITAL AND AFGRI hereby certify that the views expressed in this report were obtained from sources which GROCAPITAL AND AFGRI consider to be reliable.GROCAPITAL AND AFGRI do not make any representations or give any guarantees or warranties, expressed or implied, as to the correctness, accuracy or completeness of the report.Neither GROCAPITAL AND AFGRI, nor any affiliate, nor any of their respective officers, directors, partners or employees arising from errors or omissions in the opinions, forecasts or information, irrespective of whether there has been any negligence by GroCapital and AFGRI, their affiliate, or their respective officers, directors, partners or employees, regardless of whether such damages were foreseen or unforeseen. The information contained in this report is confidential and may be subject to legal privilege. This report is not intended to not should it be taken to create any legal relations or contractual relations.