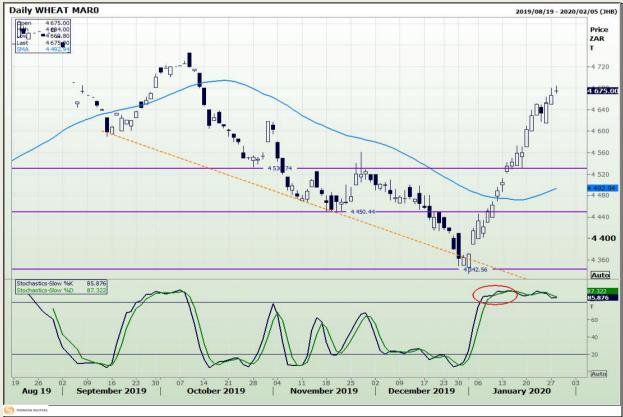

# **Technical Analysis**

South African Futures Exchange - Wheat

DISCLAIMER: This report has been prepared by GroCapital Financial Services Pty Ltd, a wholly owned subsidiary of AFGRI Operations Limitedis provided to you for information purposes only.GROCAPITAL AND AFGRI hereby certify that the views expressed in this report were obtained from sources which GROCAPITAL AND AFGRI consider to be reliable.GROCAPITAL AND AFGRI do not make any representations or give any guarantees or warranties, expressed or implied, as to the correctness, accuracy or completeness of the report.Net here GROCAPITAL AND AFGRI, nor any of their respective officers, directors, partners or employees, shall assume any liability for any losses arising from errors or omissions in the opinions, forecasts or information, irrespective of whether there has been any negligence by GroCapital and AFGRI, their affiliate, or their respective officers, directors, partners or employees, regardless of whether such damages were foreseen or unforeseen. The information contained in this report is confidential and may be subject to legal privilege. This

Market Report: 29 January 2020

3rd Floor, AFGRI Building 12 Byls Bridge Boulevard Highveld Extension 73