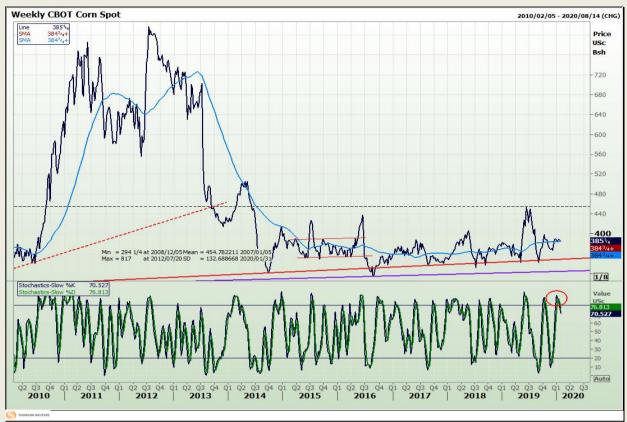

# **Technical Analysis**

Chicago Board of Trade - Corn

DISCLAIMER: This report has been prepared by GroCapital Financial Services Pty Ltd, a wholly owned subsidiary of AFGRI Operations Limitedis provided to you for information purposes only.GROCAPITAL AND AFGRI hereby certify that the views expressed in this report were obtained from sources which GROCAPITAL AND AFGRI consider to be reliable.GROCAPITAL AND AFGRI do not make any representations or give any guarantees or warranties, expressed or implied, as to the correctness, accuracy or completeness of the report.Net here GROCAPITAL AND AFGRI, nor any of their respective officers, directors, partners or employees shall assume any liability for any losses arising from errors or omissions in the opinions, forecasts or information, irrespective of whether there has been any negligence by GroCapital and AFGRI, their affiliate, or their respective officers, directors, partners or employees, regardless of whether such damages were foreseen or unforeseen. The information contained in this report is confidential and may be subject to legal privilege. This

Market Report : 29 January 2020

3rd Floor, AFGRI Building 12 Byls Bridge Boulevard Highveld Extension 73