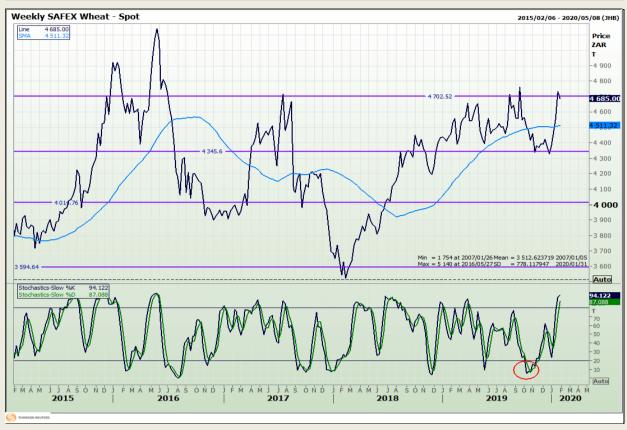

# **Technical Analysis**

South African Futures Exchange - Wheat

DISCLAIMER: This report has been prepared by GroCapital Financial Services Pty Ltd, a wholly owned subsidiary of AFGRI Operations Limitedis provided to you for information purposes only.GROCAPITAL AND AFGRI hereby certify that the views expressed in this report were obtained from sources which GROCAPITAL AND AFGRI consider to be reliable.GROCAPITAL AND AFGRI do not make any representations or give any guarantees or warranties, expressed or implied, as to the correctness, accuracy or completeness of the report.Net here GROCAPITAL AND AFGRI, nor any of their respective officers, directors, partners or employees, shall assume any liability for any losses arising from errors or omissions in the opinions, forecasts or information, irrespective of whether there has been any negligence by GroCapital and AFGRI, their affiliate, or their respective officers, directors, partners or employees, regardless of whether such damages were foreseen or unforeseen. The information contained in this report is confidential and may be subject to legal privilege. This