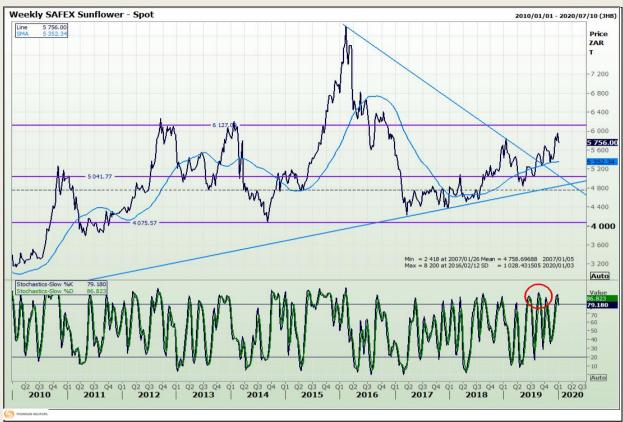

hnical Analysis**

South African Futures Exchange - Wheat







Market Report: 03 January 2020

3rd Floor, AFGRI Building 12 Byls Bridge Boulevard Highveld Extension 73

## **Technical Analysis**

Chicago Board of Trade and Kansas Board of Trade - Wheat







Market Report: 03 January 2020

3rd Floor, AFGRI Building 12 Byls Bridge Boulevard Highveld Extension 73

## **Technical Analysis**

**Chicago Board of Trade - Soybeans** 







Market Report: 03 January 2020

3rd Floor, AFGRI Building 12 Byls Bridge Boulevard Highveld Extension 73

## **Technical Analysis**

South African Futures Exchange - Soybeans







Market Report: 03 January 2020

3rd Floor, AFGRI Building 12 Byls Bridge Boulevard Highveld Extension 73

## **Technical Analysis**

South African Futures Exchange - Sunflower