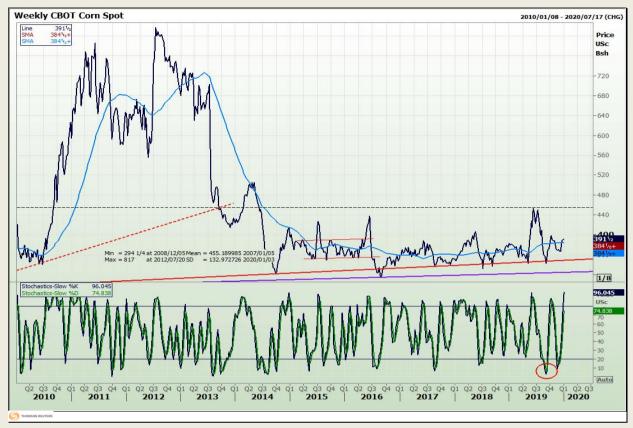

## **Technical Analysis**

Chicago Board of Trade - Corn

Market Report: 03 January 2020

3rd Floor, AFGRI Building 12 Byls Bridge Boulevard Highveld Extension 73