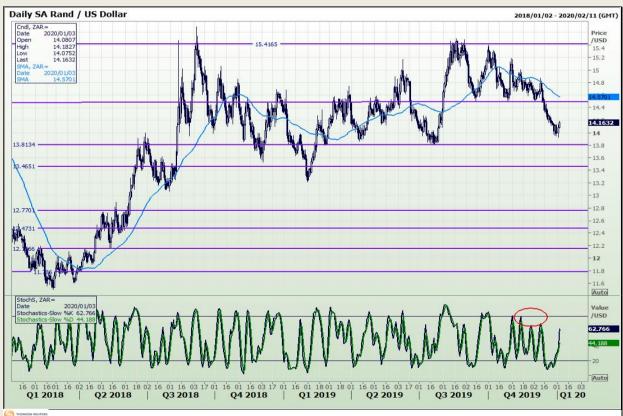

## **Technical Analysis**

Rand / US Dollar

Market Report: 03 January 2020

3rd Floor, AFGRI Building 12 Byls Bridge Boulevard Highveld Extension 73