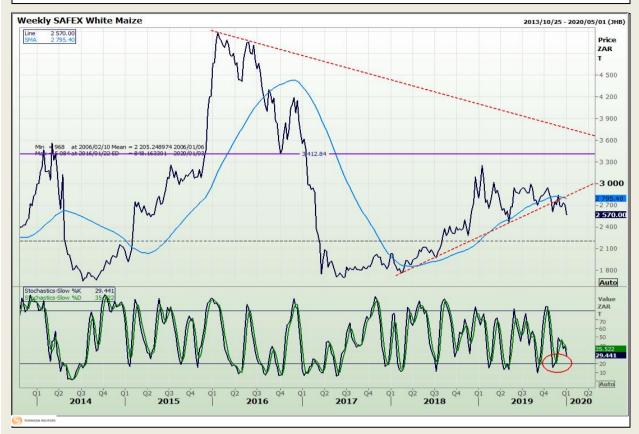

# **Technical Analysis**

South African Futures Exchange - Maize

Market Report: 03 January 2020

3rd Floor, AFGRI Building 12 Byls Bridge Boulevard Highveld Extension 73