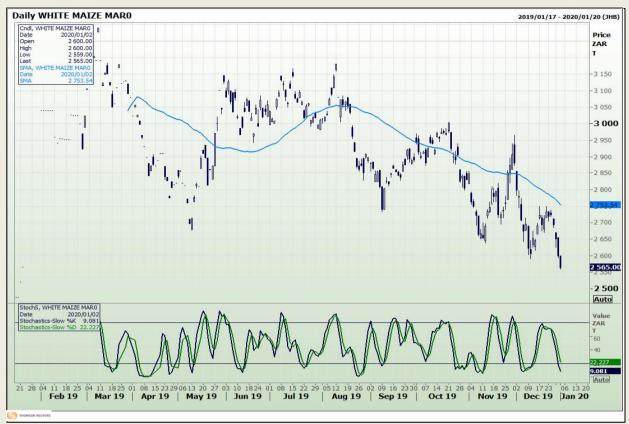

## **Technical Analysis**

South African Futures Exchange - Maize

Market Report: 03 January 2020

3rd Floor, AFGRI Building 12 Byls Bridge Boulevard Highveld Extension 73