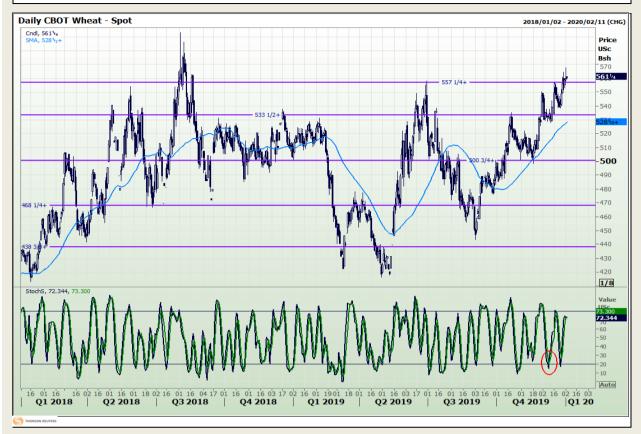

# **Technical Analysis**

Chicago Board of Trade and Kansas Board of Trade - Wheat

Market Report: 03 January 2020

3rd Floor, AFGRI Building 12 Byls Bridge Boulevard Highveld Extension 73

## **Technical Analysis**

Chicago Board of Trade and Kansas Board of Trade - Wheat

Market Report: 03 January 2020

3rd Floor, AFGRI Building 12 Byls Bridge Boulevard Highveld Extension 73