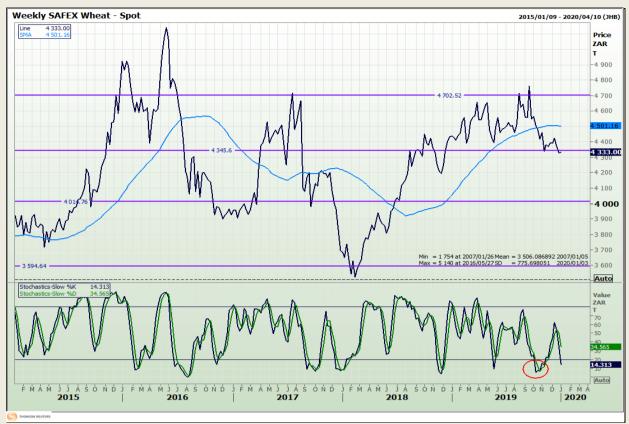

## **Technical Analysis**

South African Futures Exchange - Wheat

Market Report: 03 January 2020

3rd Floor, AFGRI Building 12 Byls Bridge Boulevard Highveld Extension 73