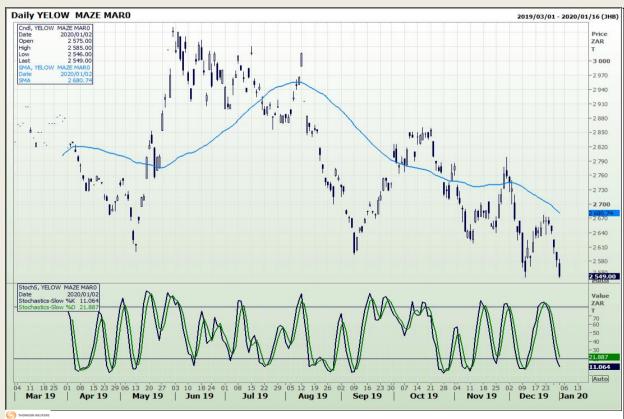

## **Technical Analysis**

South African Futures Exchange - Maize

Market Report: 03 January 2020

3rd Floor, AFGRI Building 12 Byls Bridge Boulevard Highveld Extension 73