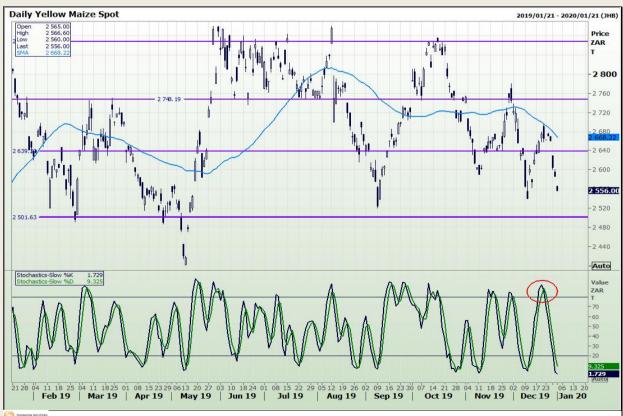

## **Technical Analysis**

South African Futures Exchange - Maize

Market Report: 03 January 2020

3rd Floor, AFGRI Building 12 Byls Bridge Boulevard Highveld Extension 73