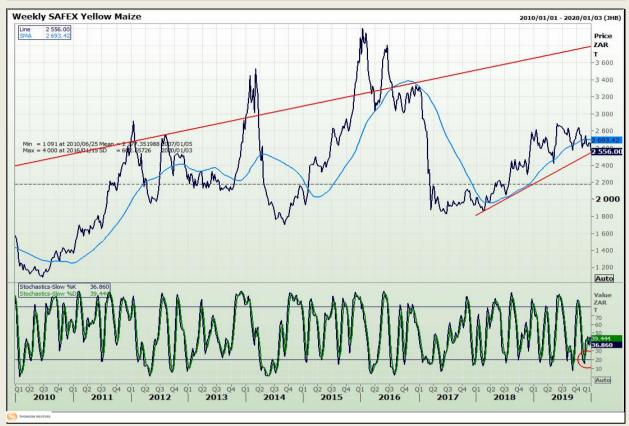

# **Technical Analysis**

South African Futures Exchange - Maize

Market Report: 03 January 2020

3rd Floor, AFGRI Building 12 Byls Bridge Boulevard Highveld Extension 73