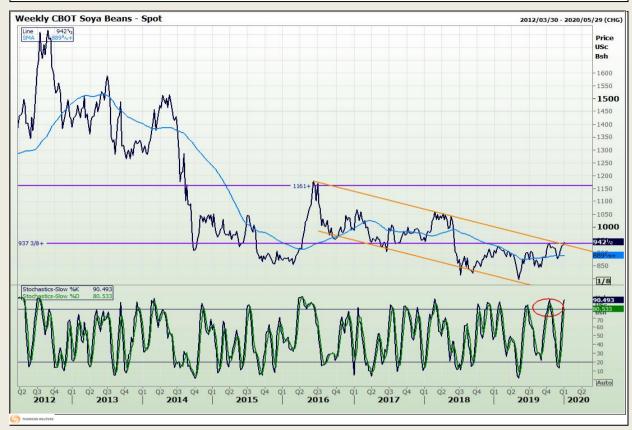

## **Technical Analysis**

**Chicago Board of Trade - Soybeans** 

Market Report: 03 January 2020

3rd Floor, AFGRI Building 12 Byls Bridge Boulevard Highveld Extension 73