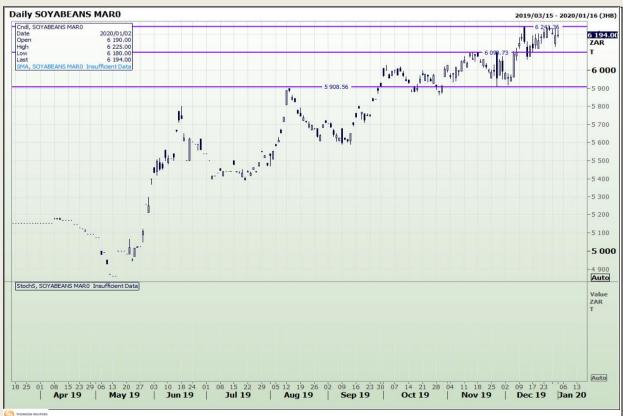

## **Technical Analysis**

South African Futures Exchange - Soybeans

Market Report: 03 January 2020

3rd Floor, AFGRI Building 12 Byls Bridge Boulevard Highveld Extension 73