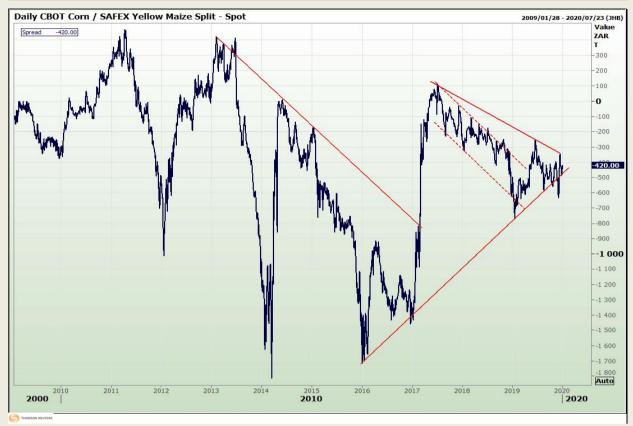

## **Technical Analysis**

**CBOT / SAFEX Spreads** 

Market Report: 03 January 2020

3rd Floor, AFGRI Building 12 Byls Bridge Boulevard Highveld Extension 73