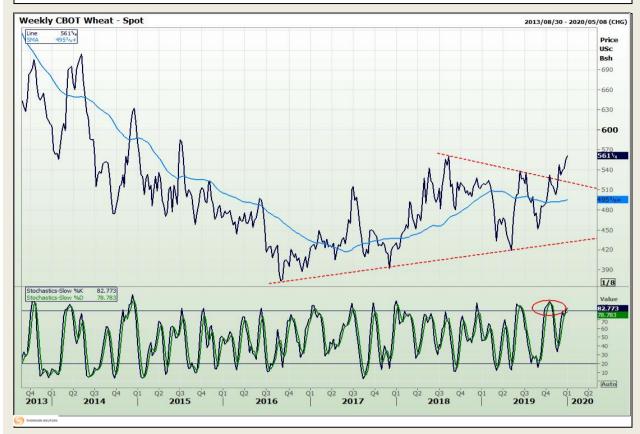

# **Technical Analysis**

Chicago Board of Trade and Kansas Board of Trade - Wheat

Market Report: 03 January 2020

3rd Floor, AFGRI Building 12 Byls Bridge Boulevard Highveld Extension 73