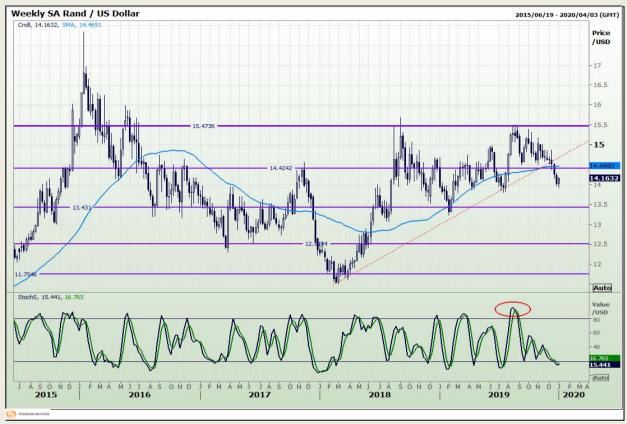

## **Technical Analysis**

Rand / US Dollar

Market Report: 03 January 2020

3rd Floor, AFGRI Building 12 Byls Bridge Boulevard Highveld Extension 73