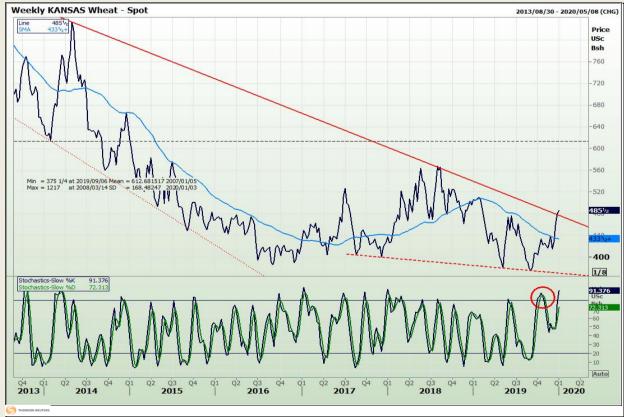

# **Technical Analysis**

Chicago Board of Trade and Kansas Board of Trade - Wheat

Market Report: 03 January 2020

3rd Floor, AFGRI Building 12 Byls Bridge Boulevard Highveld Extension 73

## **Technical Analysis**

Chicago Board of Trade and Kansas Board of Trade - Wheat

Market Report: 03 January 2020

3rd Floor, AFGRI Building 12 Byls Bridge Boulevard Highveld Extension 73