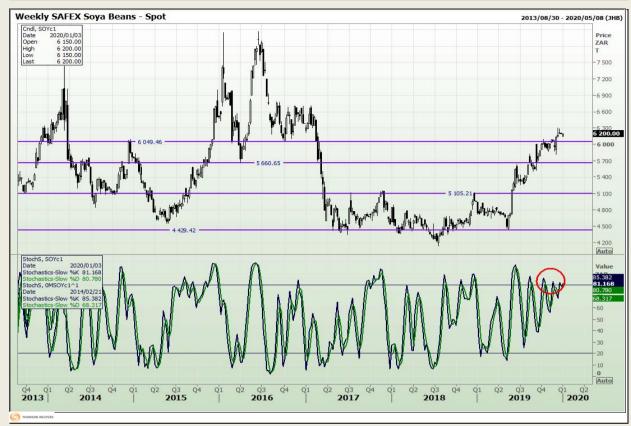

## **Technical Analysis**

South African Futures Exchange - Soybeans

Market Report: 03 January 2020

3rd Floor, AFGRI Building 12 Byls Bridge Boulevard Highveld Extension 73