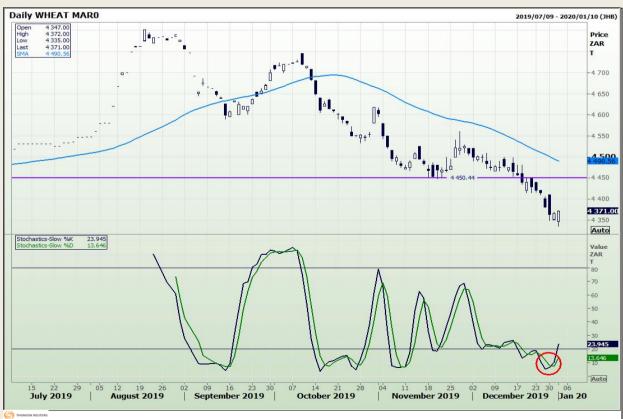

## **Technical Analysis**

South African Futures Exchange - Wheat

Market Report: 03 January 2020

3rd Floor, AFGRI Building 12 Byls Bridge Boulevard Highveld Extension 73