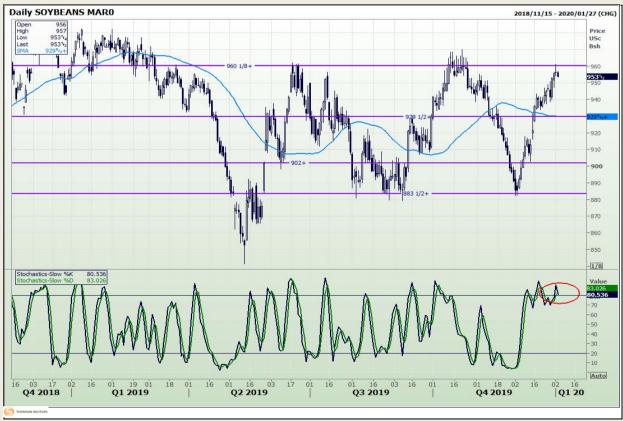

## **Technical Analysis**

**Chicago Board of Trade - Soybeans** 

Market Report: 03 January 2020

3rd Floor, AFGRI Building 12 Byls Bridge Boulevard Highveld Extension 73