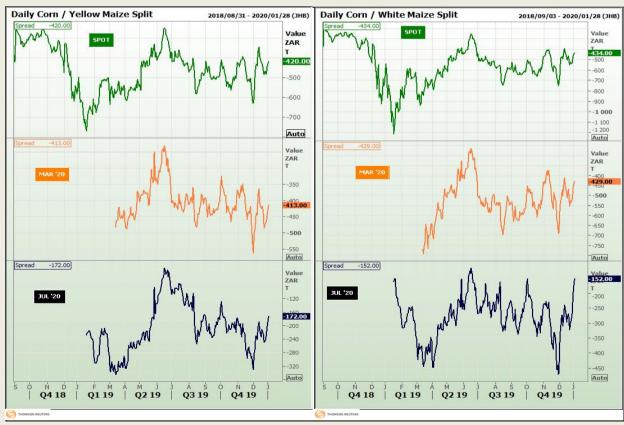

## **Technical Analysis**

**CBOT / SAFEX Spreads** 

Market Report: 03 January 2020

3rd Floor, AFGRI Building 12 Byls Bridge Boulevard Highveld Extension 73