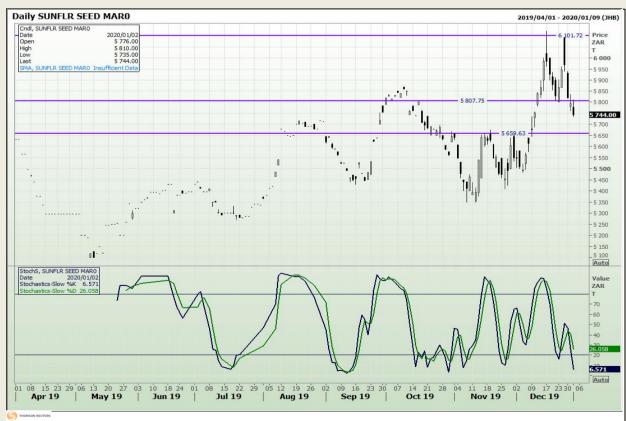

ical Analysis**

South African Futures Exchange - Wheat







Market Report: 03 January 2020

3rd Floor, AFGRI Building 12 Byls Bridge Boulevard Highveld Extension 73

## **Technical Analysis**

Chicago Board of Trade and Kansas Board of Trade - Wheat







Market Report: 03 January 2020

3rd Floor, AFGRI Building 12 Byls Bridge Boulevard Highveld Extension 73

## **Technical Analysis**

**Chicago Board of Trade - Soybeans** 







Market Report: 03 January 2020

3rd Floor, AFGRI Building 12 Byls Bridge Boulevard Highveld Extension 73

## **Technical Analysis**

South African Futures Exchange - Soybeans







Market Report: 03 January 2020

3rd Floor, AFGRI Building 12 Byls Bridge Boulevard Highveld Extension 73

## **Technical Analysis**

South African Futures Exchange - Sunflower