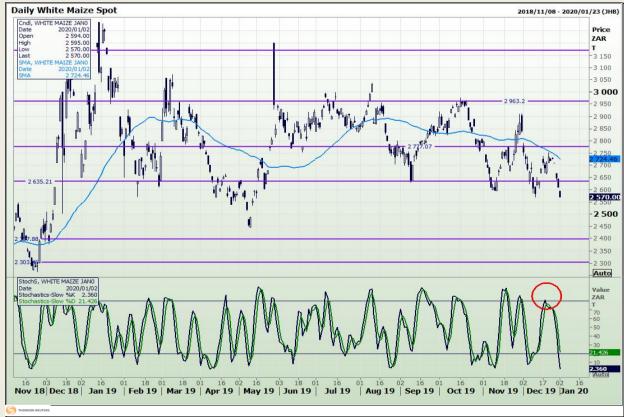

## **Technical Analysis**

South African Futures Exchange - Maize

Market Report: 03 January 2020

3rd Floor, AFGRI Building 12 Byls Bridge Boulevard Highveld Extension 73