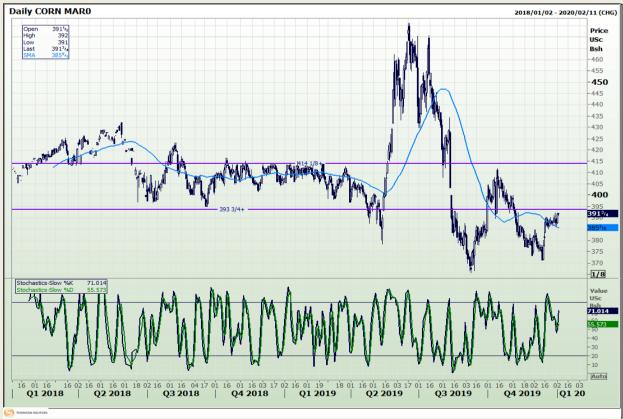

## **Technical Analysis**

Chicago Board of Trade - Corn

Market Report: 03 January 2020

3rd Floor, AFGRI Building 12 Byls Bridge Boulevard Highveld Extension 73