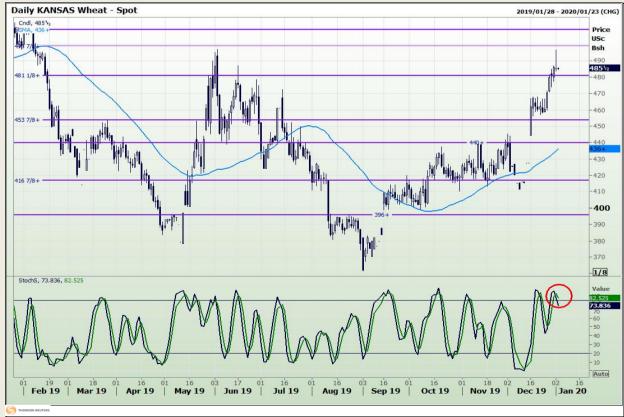

# **Technical Analysis**

Chicago Board of Trade and Kansas Board of Trade - Wheat

Market Report: 03 January 2020

3rd Floor, AFGRI Building 12 Byls Bridge Boulevard Highveld Extension 73

## **Technical Analysis**

Chicago Board of Trade and Kansas Board of Trade - Wheat

Market Report: 03 January 2020

3rd Floor, AFGRI Building 12 Byls Bridge Boulevard Highveld Extension 73