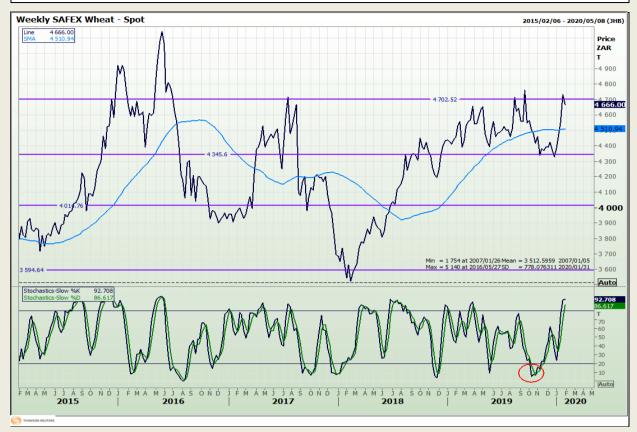

## **Technical Analysis**

South African Futures Exchange - Wheat

DISCLAIMER: This report has been prepared by GroCapital Financial Services Pty Ltd, a wholly owned subsidiary of AFGRI Operations Limitedis provided to you for information purposes only.GROCAPITAL AND AFGRI hereby certify that the views expressed in this report were obtained from sources which GROCAPITAL AND AFGRI consider to be reliable.GROCAPITAL AND AFGRI do not make any representations or give any guarantees or warranties, expressed or implied, as to the correctness, accuracy or completeness of the report.Net Hort GROCAPITAL AND AFGRI, nor any of their respective efficiency, directors, partners or employees shall assume any liability for any losses arising from errors or omissions in the opinions, forecasts or information, irrespective of whether there has been any negligence by GroCapital and AFGRI, their affiliate, or their respective officers, directors, partners or employees, regardless of whether such damages were foreseen or unforeseen. The information contained in this report is confidential and may be subject to legal privilege. This

Market Report: 30 January 2020

3rd Floor, AFGRI Building 12 Byls Bridge Boulevard Highveld Extension 73