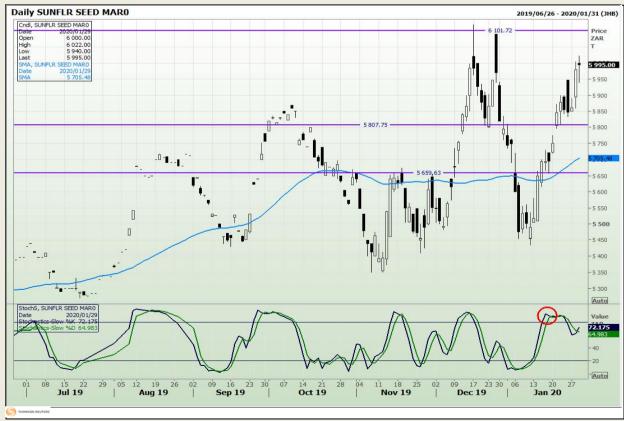

## **Technical Analysis**

South African Futures Exchange - Sunflower

DISCLAIMER: This report has been prepared by GroCapital Financial Services Pty Ltd, a wholly owned subsidiary of AFGRI Operations Limitedis provided to you for information purposes only.GROCAPITAL AND AFGRI hereby certify that the views expressed in this report were obtained from sources which GROCAPITAL AND AFGRI consider to be reliable.GROCAPITAL AND AFGRI do not make any representations or give any guarantees or warranties, expressed or implied, as to the correctness, accuracy or completeness of the report.Neither GROCAPITAL AND AFGRI, nor any affiliate, nor any of their respective officers, directors, partners or employees arising from errors or omissions in the opinions, forecasts or information, irrespective of whether there has been any negligence by GroCapital and AFGRI, their affiliate, or their respective officers, directors, partners or employees, regardless of whether such damages were foreseen or unforeseen. The information contained in this report is confidential and may be subject to legal privilege. This report is not intended to not should it be taken to create any legal relations or contractual relations.