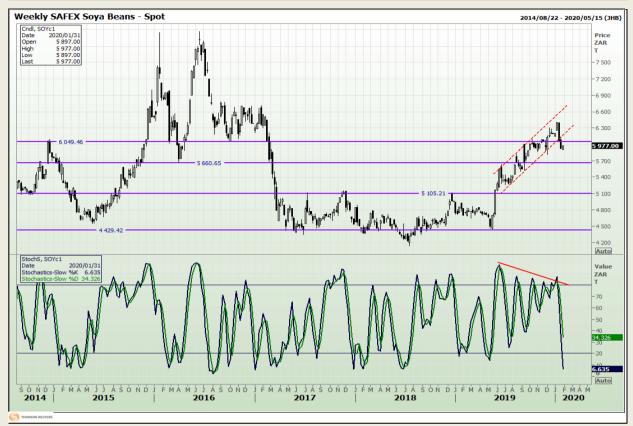

## **Technical Analysis**

**South African Futures Exchange - Soybeans** 

DISCLAIMER: This report has been prepared by GroCapital Financial Services Pty Ltd, a wholly owned subsidiary of AFGRI Operations Limitedis provided to you for information purposes only.GROCAPITAL AND AFGRI hereby certify that the views expressed in this report were obtained from sources which GROCAPITAL AND AFGRI consider to be reliable.GROCAPITAL AND AFGRI do not make any representations or give any guarantees or warranties, expressed or implied, as to the correctness, accuracy or completeness of the report.Net here GROCAPITAL AND AFGRI, nor any of their respective officers, directors, partners or employees shall assume any liability for any losses arising from errors or omissions in the opinions, forecasts or information, irrespective of whether there has been any negligence by GroCapital and AFGRI, their affiliate, or their respective officers, directors, partners or employees, regardless of whether such damages were foreseen or unforeseen. The information contained in this report is confidential and may be subject to legal privilege. This

Market Report: 30 January 2020

3rd Floor, AFGRI Building 12 Byls Bridge Boulevard Highveld Extension 73