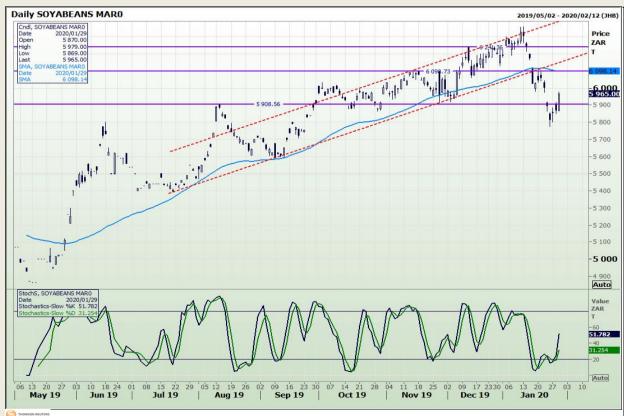

## **Technical Analysis**

**South African Futures Exchange - Soybeans** 

DISCLAIMER: This report has been prepared by GroCapital Financial Services Pty Ltd, a wholly owned subsidiary of AFGRI Operations Limitedis provided to you for information purposes only.GROCAPITAL AND AFGRI hereby certify that the views expressed in this report were obtained from sources which GROCAPITAL AND AFGRI consider to be reliable.GROCAPITAL AND AFGRI do not make any representations or give any guarantees or warranties, expressed or implied, as to the correctness, accuracy or completeness of the report.Net here GROCAPITAL AND AFGRI, nor any of their respective officers, directors, partners or employees shall assume any liability for any losses arising from errors or omissions in the opinions, forecasts or information, irrespective of whether there has been any negligence by GroCapital and AFGRI, their affiliate, or their respective officers, directors, partners or employees, regardless of whether such damages were foreseen or unforeseen. The information contained in this report is confidential and may be subject to legal privilege. This

Market Report: 30 January 2020

3rd Floor, AFGRI Building 12 Byls Bridge Boulevard Highveld Extension 73