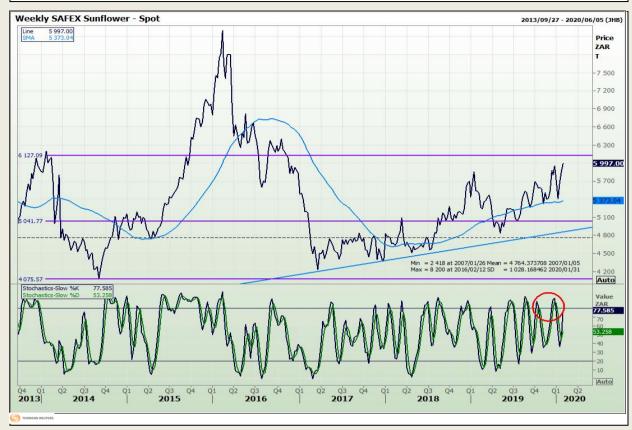

## **Technical Analysis**

South African Futures Exchange - Sunflower

DISCLAIMER: This report has been prepared by GroCapital Financial Services Pty Ltd, a wholly owned subsidiary of AFGRI Operations Limitedis provided to you for information purposes only.GROCAPITAL AND AFGRI hereby certify that the views expressed in this report were obtained from sources which GROCAPITAL AND AFGRI consider to be reliable.GROCAPITAL AND AFGRI do not make any representations or give any guarantees or warranties, expressed or implied, as to the correctness, accuracy or completeness of the report.Neither GROCAPITAL AND AFGRI, nor any affiliate, nor any of their respective officers, directors, partners or employees arising from errors or omissions in the opinions, forecasts or information, irrespective of whether there has been any negligence by GroCapital and AFGRI, their affiliate, or their respective officers, directors, partners or employees, regardless of whether such damages were foreseen or unforeseen. The information contained in this report is confidential and may be subject to legal privilege. This report is not intended to not should it be taken to create any legal relations or contractual relations.