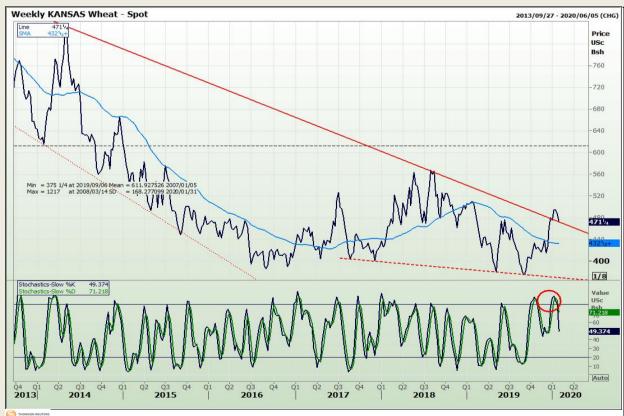

## **Technical Analysis**

Chicago Board of Trade and Kansas Board of Trade - Wheat

DISCLAIMER: This report has been prepared by GroCapital Financial Services Pty Ltd, a wholly owned subsidiary of AFGRI Operations Limitedis provided to you for information purposes only.GROCAPITAL AND AFGRI hereby certify that the views expressed in this report were obtained from sources which GROCAPITAL AND AFGRI consider to be reliable.GROCAPITAL AND AFGRI do not make any representations or give any guarantees or warranties, expressed or implied, as to the correctness, accuracy or completeness of the report.Neither GROCAPITAL AND AFGRI, on any affiliate, nor any of their respective officers, directors, partners or employees, shall assume any liability for any losses arising from errors or omissions in the opinions, forecasts or information, irrespective of whether there has been any negligence by GroCapital and AFGRI, their affiliate, or their respective officers, directors, partners or employees, regardless of whether such damages were foreseen or unforeseen. The information contained in this report is confidential and may be subject to legal privilege. This

Market Report: 30 January 2020

3rd Floor, AFGRI Building 12 Byls Bridge Boulevard Highveld Extension 73