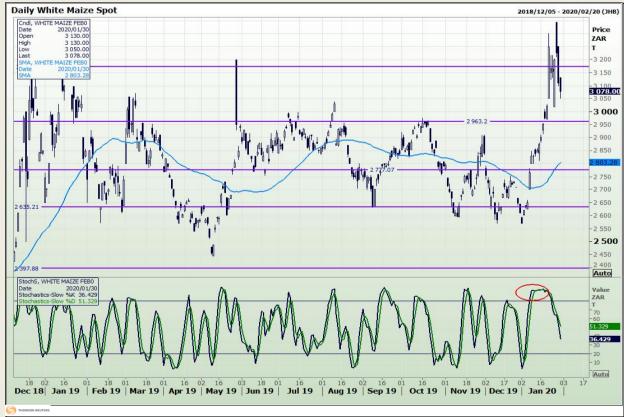

## **Technical Analysis**

South African Futures Exchange - Maize

Market Report: 31 January 2020

3rd Floor, AFGRI Building 12 Byls Bridge Boulevard Highveld Extension 73

# **Technical Analysis**

South African Futures Exchange - Maize

Market Report: 31 January 2020

3rd Floor, AFGRI Building 12 Byls Bridge Boulevard Highveld Extension 73

## **Technical Analysis**

South African Futures Exchange - Maize

Market Report : 31 January 2020

3rd Floor, AFGRI Building 12 Byls Bridge Boulevard Highveld Extension 73