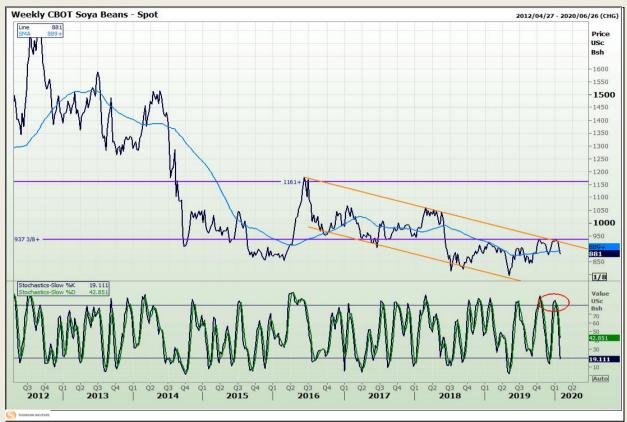

## **Technical Analysis**

Chicago Board of Trade - Soybeans

Market Report : 31 January 2020

3rd Floor, AFGRI Building 12 Byls Bridge Boulevard Highveld Extension 73