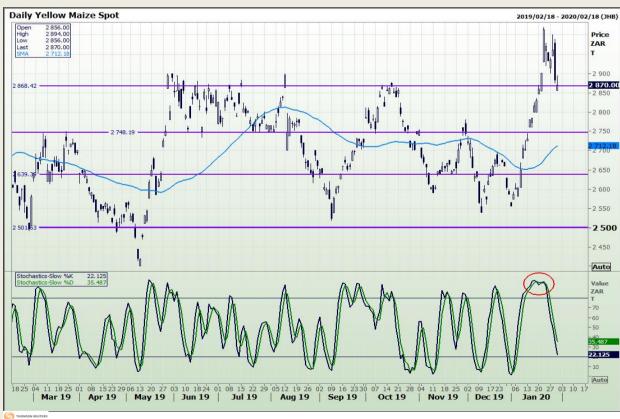

## **Technical Analysis**

South African Futures Exchange - Maize

Market Report : 31 January 2020

3rd Floor, AFGRI Building 12 Byls Bridge Boulevard Highveld Extension 73