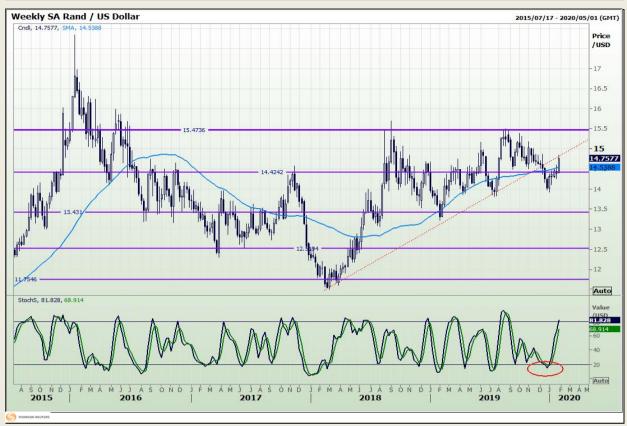

## **Technical Analysis**

Rand / US Dollar

Market Report: 31 January 2020

3rd Floor, AFGRI Building 12 Byls Bridge Boulevard Highveld Extension 73