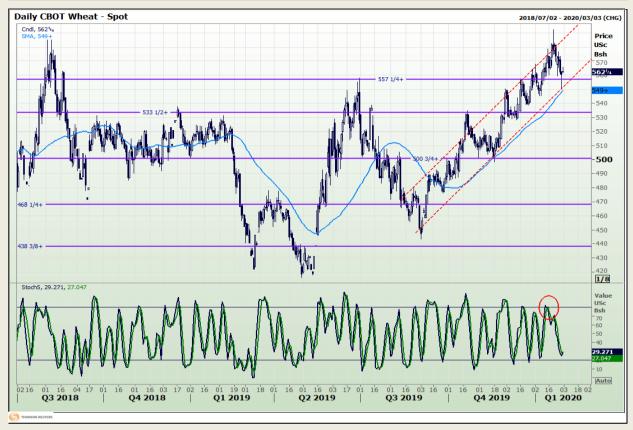

## **Technical Analysis**

Chicago Board of Trade and Kansas Board of Trade - Wheat

Market Report: 31 January 2020

3rd Floor, AFGRI Building 12 Byls Bridge Boulevard Highveld Extension 73

## **Technical Analysis**

Chicago Board of Trade and Kansas Board of Trade - Wheat

Market Report : 31 January 2020

3rd Floor, AFGRI Building 12 Byls Bridge Boulevard Highveld Extension 73