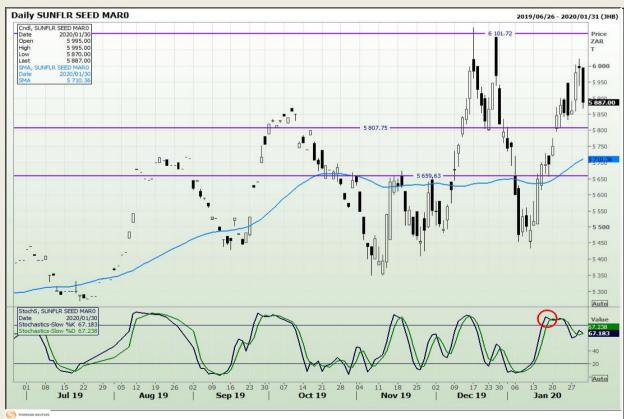

al Analysis**

South African Futures Exchange - Wheat







Market Report : 31 January 2020

3rd Floor, AFGRI Building 12 Byls Bridge Boulevard Highveld Extension 73

## **Technical Analysis**

Chicago Board of Trade and Kansas Board of Trade - Wheat







Market Report : 31 January 2020

3rd Floor, AFGRI Building 12 Byls Bridge Boulevard Highveld Extension 73

## **Technical Analysis**

Chicago Board of Trade - Soybeans







Market Report : 31 January 2020

3rd Floor, AFGRI Building 12 Byls Bridge Boulevard Highveld Extension 73

# **Technical Analysis**

**South African Futures Exchange - Soybeans** 







Market Report: 31 January 2020

3rd Floor, AFGRI Building 12 Byls Bridge Boulevard Highveld Extension 73

## **Technical Analysis**

South African Futures Exchange - Sunflower