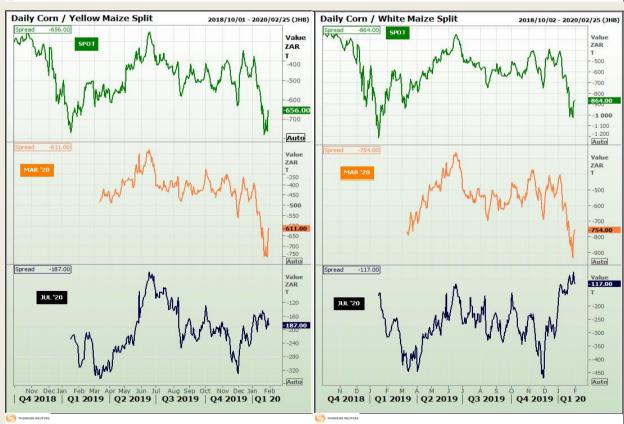

## **Technical Analysis**

**CBOT / SAFEX Spreads** 

Market Report: 31 January 2020

3rd Floor, AFGRI Building 12 Byls Bridge Boulevard Highveld Extension 73