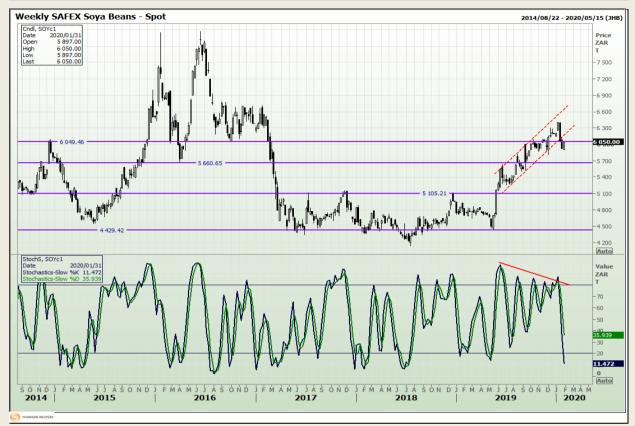

# **Technical Analysis**

**South African Futures Exchange - Soybeans** 

Market Report: 31 January 2020

3rd Floor, AFGRI Building 12 Byls Bridge Boulevard Highveld Extension 73