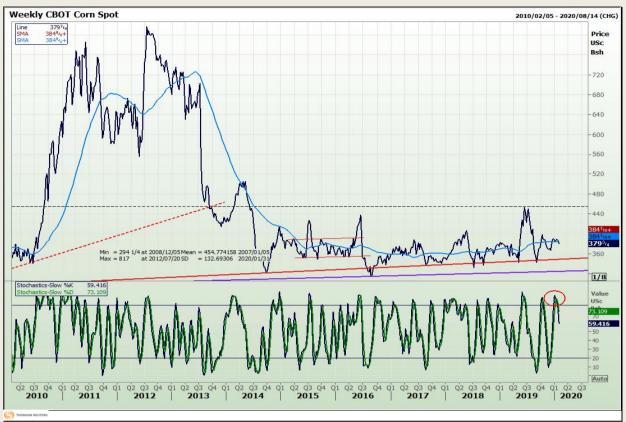

## **Technical Analysis**

Chicago Board of Trade - Corn

Market Report: 31 January 2020

3rd Floor, AFGRI Building 12 Byls Bridge Boulevard Highveld Extension 73