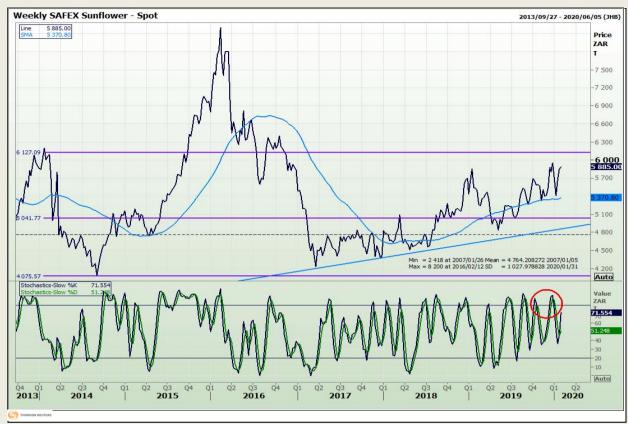

ical Analysis**

South African Futures Exchange - Wheat







Market Report : 31 January 2020

3rd Floor, AFGRI Building 12 Byls Bridge Boulevard Highveld Extension 73

## **Technical Analysis**

Chicago Board of Trade and Kansas Board of Trade - Wheat







Market Report : 31 January 2020

3rd Floor, AFGRI Building 12 Byls Bridge Boulevard Highveld Extension 73

## **Technical Analysis**

Chicago Board of Trade - Soybeans







Market Report : 31 January 2020

3rd Floor, AFGRI Building 12 Byls Bridge Boulevard Highveld Extension 73

# **Technical Analysis**

**South African Futures Exchange - Soybeans** 







Market Report: 31 January 2020

3rd Floor, AFGRI Building 12 Byls Bridge Boulevard Highveld Extension 73

## **Technical Analysis**

South African Futures Exchange - Sunflower