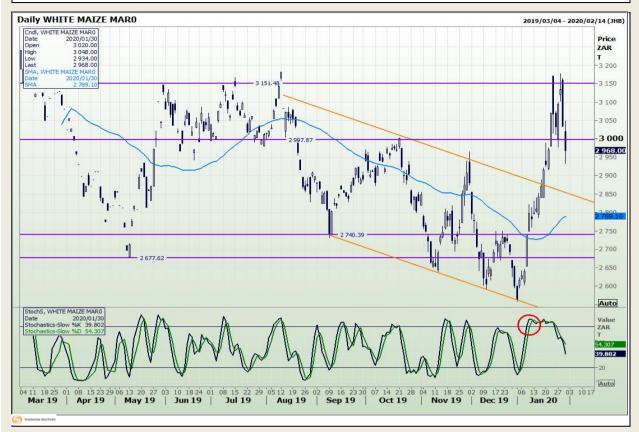

## **Technical Analysis**

South African Futures Exchange - Maize

Market Report : 31 January 2020

3rd Floor, AFGRI Building 12 Byls Bridge Boulevard Highveld Extension 73