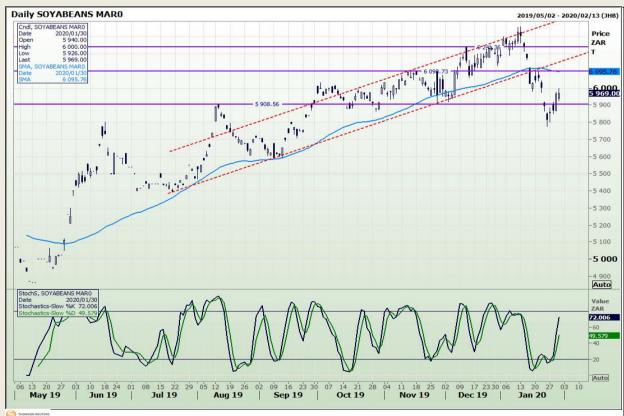

## **Technical Analysis**

Chicago Board of Trade - Soybeans

Market Report : 31 January 2020

3rd Floor, AFGRI Building 12 Byls Bridge Boulevard Highveld Extension 73