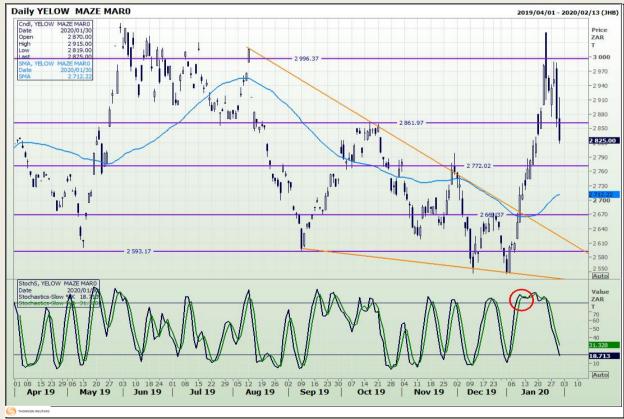

## **Technical Analysis**

South African Futures Exchange - Maize

Market Report : 31 January 2020

3rd Floor, AFGRI Building 12 Byls Bridge Boulevard Highveld Extension 73