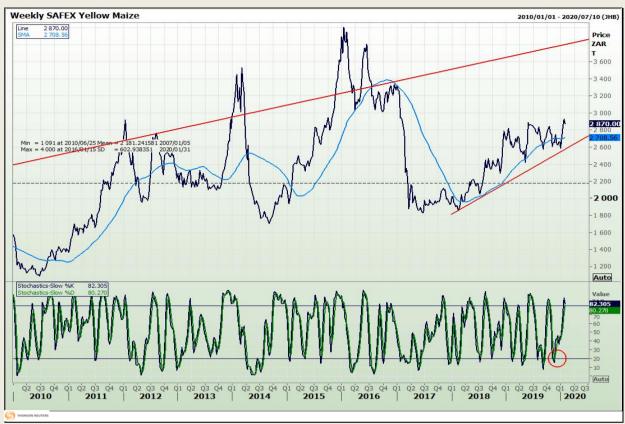

## **Technical Analysis**

South African Futures Exchange - Maize

Market Report: 31 January 2020

3rd Floor, AFGRI Building 12 Byls Bridge Boulevard Highveld Extension 73

# **Technical Analysis**

South African Futures Exchange - Maize

Market Report: 31 January 2020

3rd Floor, AFGRI Building 12 Byls Bridge Boulevard Highveld Extension 73