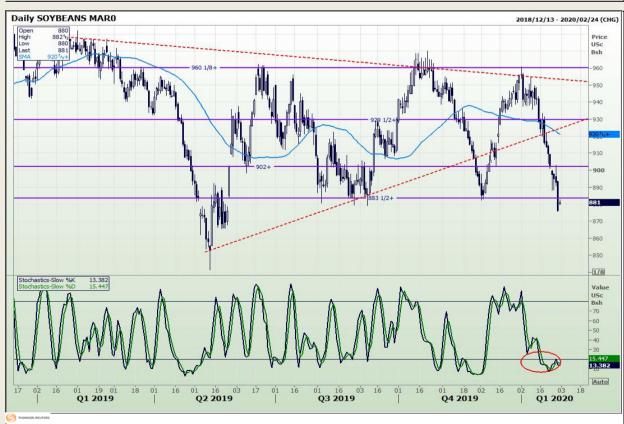

## **Technical Analysis**

Chicago Board of Trade - Soybeans

Market Report : 31 January 2020

3rd Floor, AFGRI Building 12 Byls Bridge Boulevard Highveld Extension 73