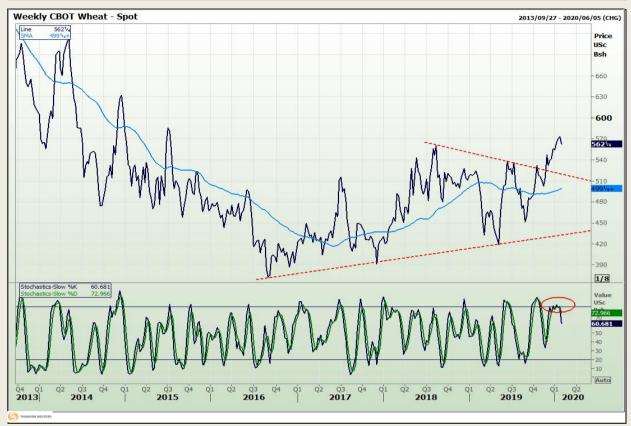

## **Technical Analysis**

Chicago Board of Trade and Kansas Board of Trade - Wheat

Market Report: 31 January 2020

3rd Floor, AFGRI Building 12 Byls Bridge Boulevard Highveld Extension 73