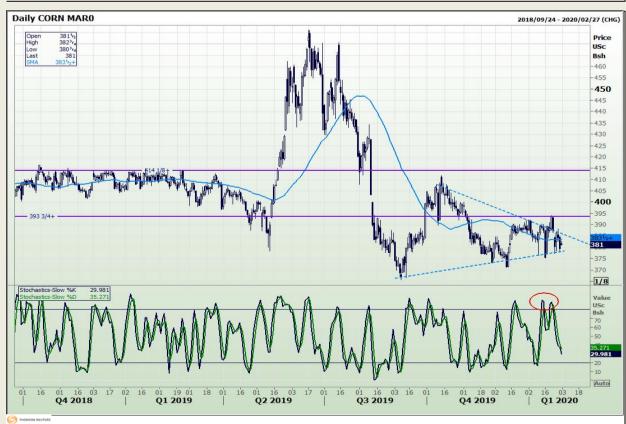

## **Technical Analysis**

Chicago Board of Trade - Corn

Market Report: 31 January 2020

3rd Floor, AFGRI Building 12 Byls Bridge Boulevard Highveld Extension 73