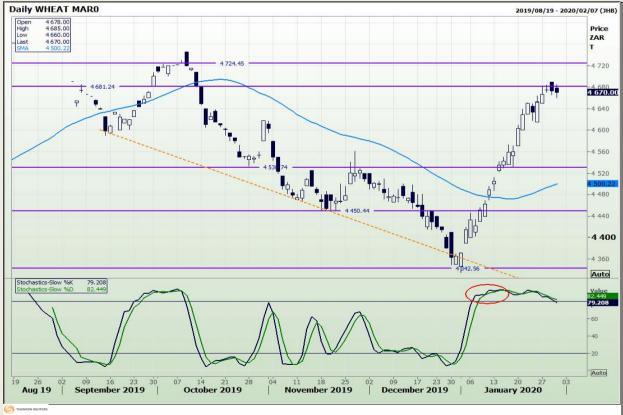

# **Technical Analysis**

South African Futures Exchange - Wheat

Market Report : 31 January 2020

3rd Floor, AFGRI Building 12 Byls Bridge Boulevard Highveld Extension 73