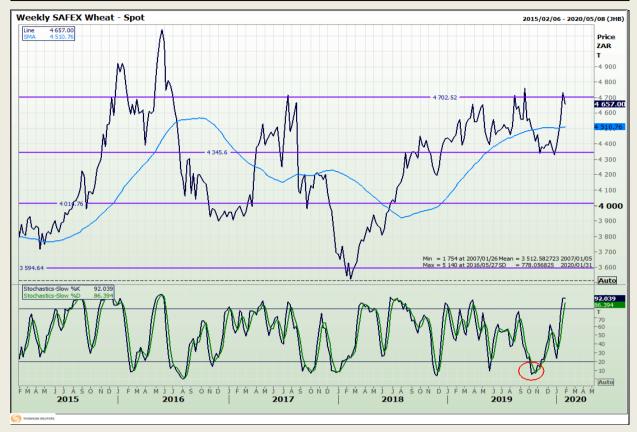

# **Technical Analysis**

South African Futures Exchange - Wheat

Market Report : 31 January 2020

3rd Floor, AFGRI Building 12 Byls Bridge Boulevard Highveld Extension 73