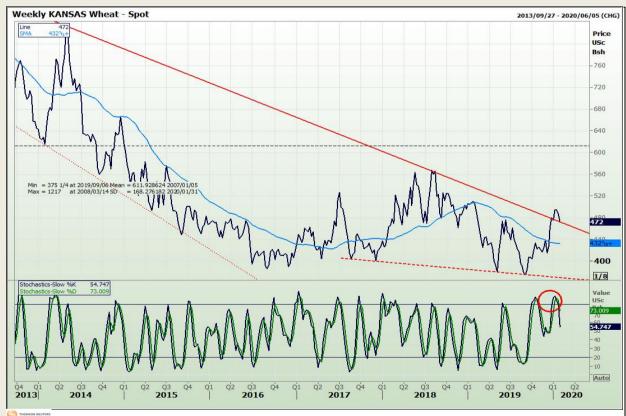

## **Technical Analysis**

Chicago Board of Trade and Kansas Board of Trade - Wheat

Market Report : 31 January 2020

3rd Floor, AFGRI Building 12 Byls Bridge Boulevard Highveld Extension 73