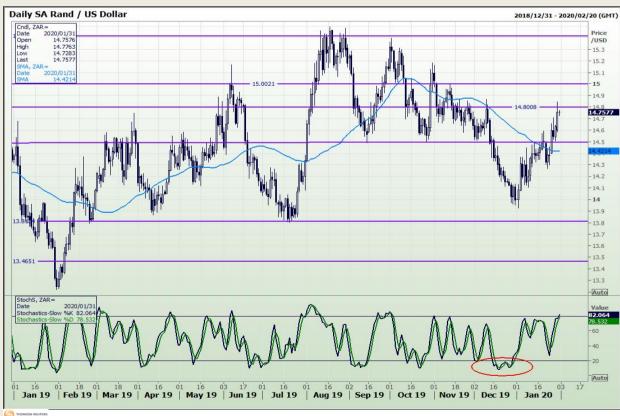

## **Technical Analysis**

Rand / US Dollar

Market Report: 31 January 2020

3rd Floor, AFGRI Building 12 Byls Bridge Boulevard Highveld Extension 73