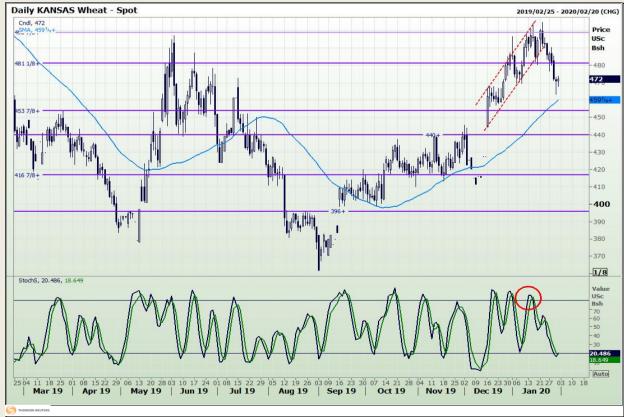

## **Technical Analysis**

Chicago Board of Trade and Kansas Board of Trade - Wheat

Market Report: 31 January 2020

3rd Floor, AFGRI Building 12 Byls Bridge Boulevard Highveld Extension 73

## **Technical Analysis**

Chicago Board of Trade and Kansas Board of Trade - Wheat

Market Report : 31 January 2020

3rd Floor, AFGRI Building 12 Byls Bridge Boulevard Highveld Extension 73