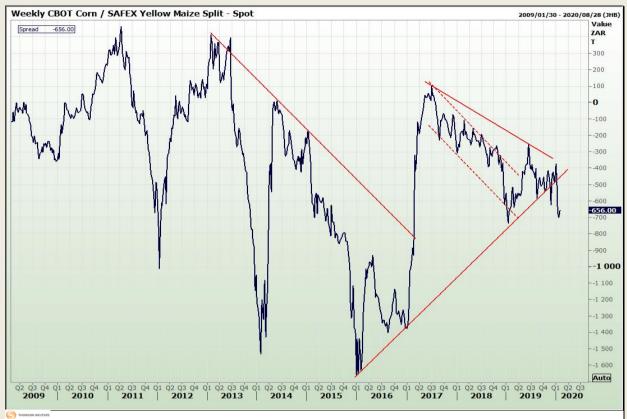

## **Technical Analysis**

**CBOT / SAFEX Spreads** 

Market Report: 31 January 2020

3rd Floor, AFGRI Building 12 Byls Bridge Boulevard Highveld Extension 73