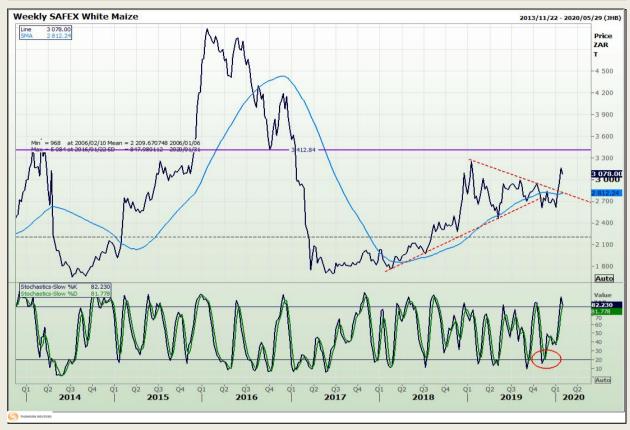

## **Technical Analysis**

South African Futures Exchange - Maize

Market Report: 31 January 2020

3rd Floor, AFGRI Building 12 Byls Bridge Boulevard Highveld Extension 73

# **Technical Analysis**

South African Futures Exchange - Maize

Market Report: 31 January 2020

3rd Floor, AFGRI Building 12 Byls Bridge Boulevard Highveld Extension 73

## **Technical Analysis**

South African Futures Exchange - Maize

Market Report : 31 January 2020

3rd Floor, AFGRI Building 12 Byls Bridge Boulevard Highveld Extension 73