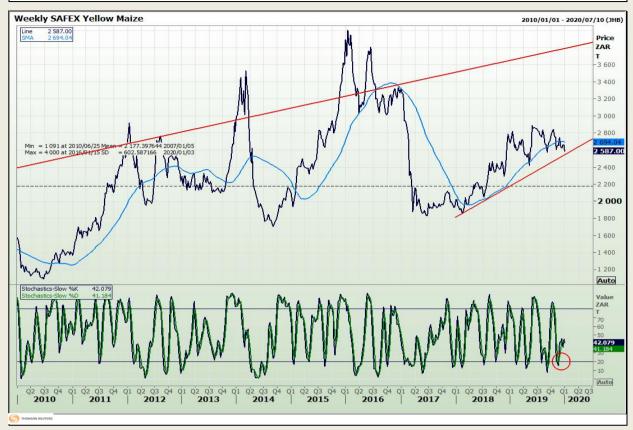

# **Technical Analysis**

South African Futures Exchange - Maize

Market Report : 06 January 2020

3rd Floor, AFGRI Building 12 Byls Bridge Boulevard Highveld Extension 73