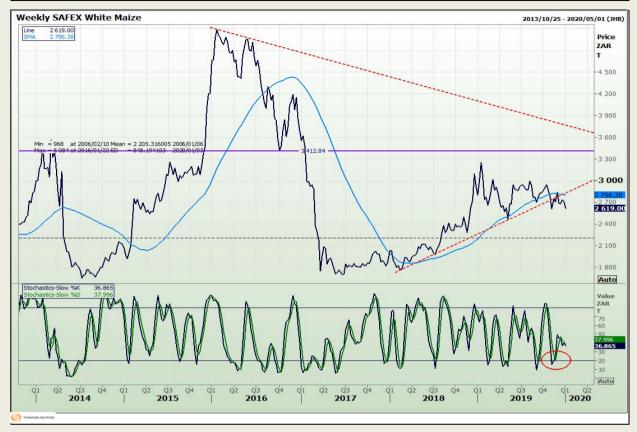

# **Technical Analysis**

South African Futures Exchange - Maize

Market Report : 06 January 2020

3rd Floor, AFGRI Building 12 Byls Bridge Boulevard Highveld Extension 73