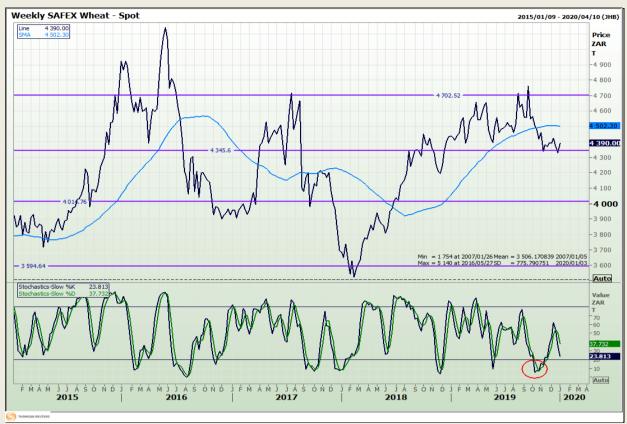

## **Technical Analysis**

South African Futures Exchange - Wheat

Market Report: 06 January 2020

3rd Floor, AFGRI Building 12 Byls Bridge Boulevard Highveld Extension 73