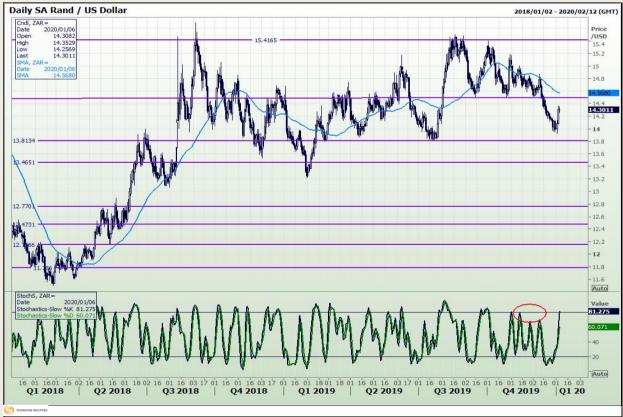

## **Technical Analysis**

Rand / US Dollar

Market Report : 06 January 2020

3rd Floor, AFGRI Building 12 Byls Bridge Boulevard Highveld Extension 73