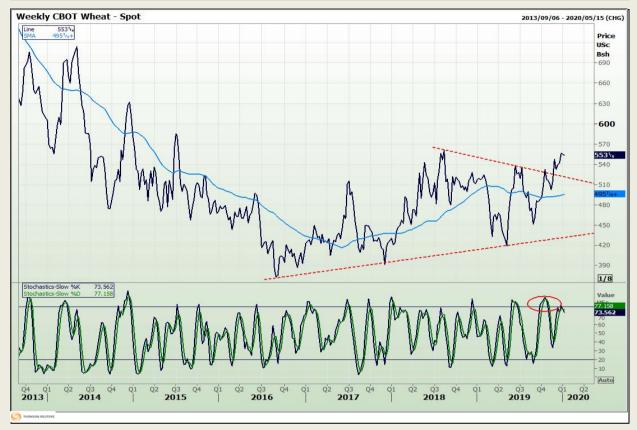

## **Technical Analysis**

Chicago Board of Trade and Kansas Board of Trade - Wheat

Market Report: 06 January 2020

3rd Floor, AFGRI Building 12 Byls Bridge Boulevard Highveld Extension 73