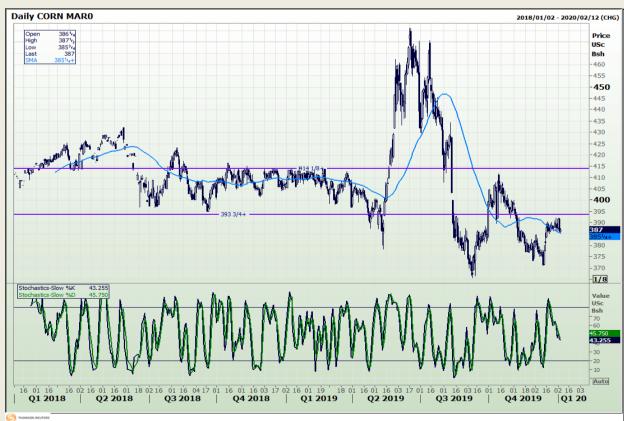

## **Technical Analysis**

Chicago Board of Trade - Corn

Market Report : 06 January 2020

3rd Floor, AFGRI Building 12 Byls Bridge Boulevard Highveld Extension 73