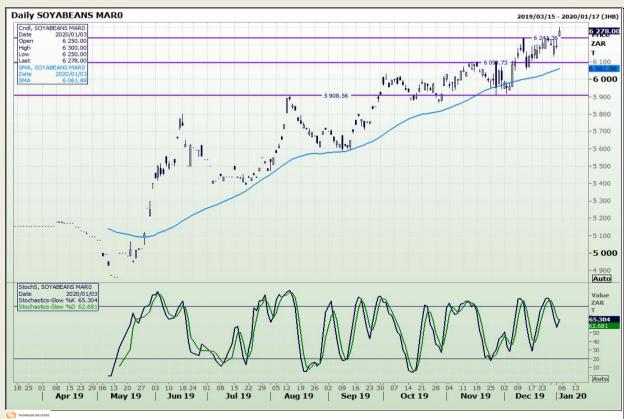

## **Technical Analysis**

Chicago Board of Trade - Soybeans

Market Report: 06 January 2020

3rd Floor, AFGRI Building 12 Byls Bridge Boulevard Highveld Extension 73