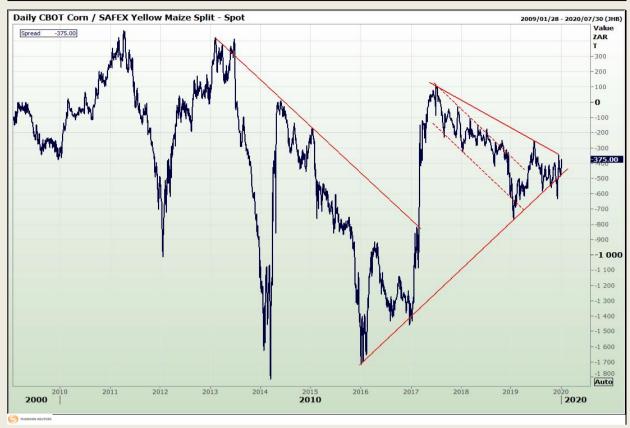

## **Technical Analysis**

**CBOT / SAFEX Spreads** 

Market Report: 06 January 2020

3rd Floor, AFGRI Building 12 Byls Bridge Boulevard Highveld Extension 73