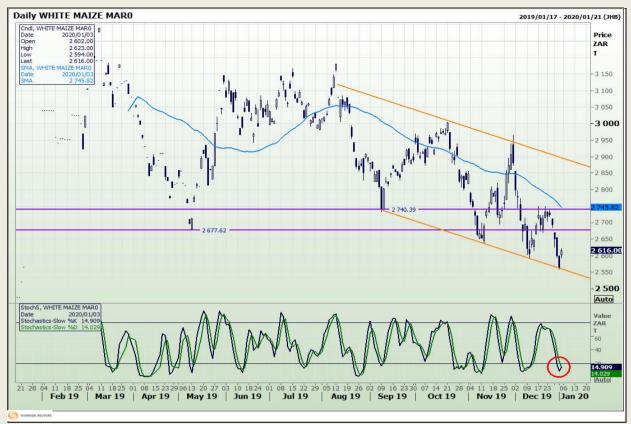

# **Technical Analysis**

South African Futures Exchange - Maize

Market Report: 06 January 2020

3rd Floor, AFGRI Building 12 Byls Bridge Boulevard Highveld Extension 73