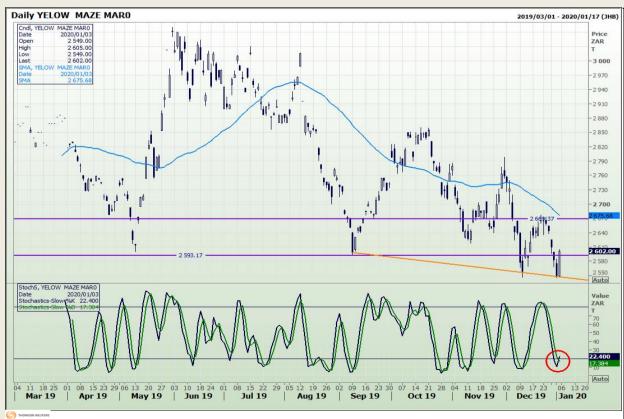

# **Technical Analysis**

South African Futures Exchange - Maize

Market Report: 06 January 2020

3rd Floor, AFGRI Building 12 Byls Bridge Boulevard Highveld Extension 73