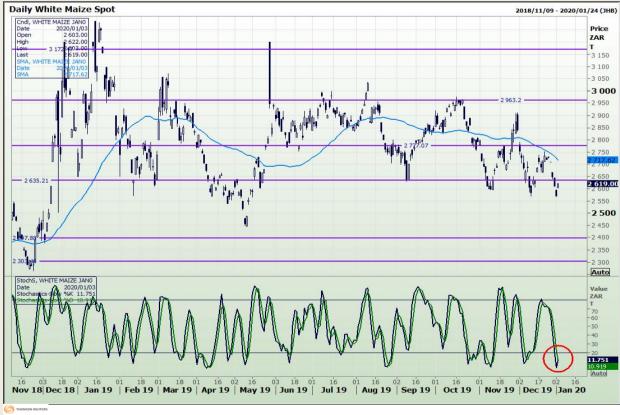

## **Technical Analysis**

South African Futures Exchange - Maize

Market Report: 06 January 2020

3rd Floor, AFGRI Building 12 Byls Bridge Boulevard Highveld Extension 73