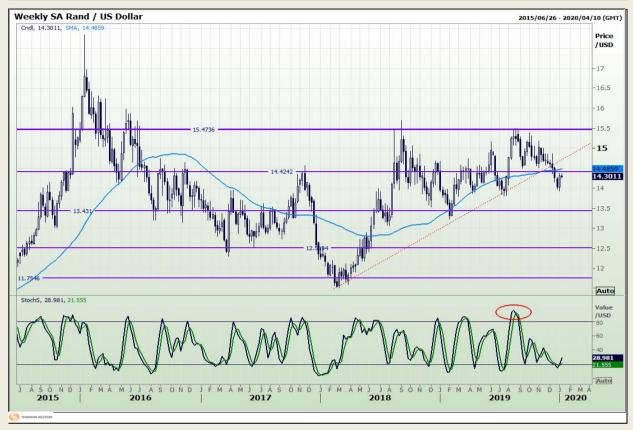

## **Technical Analysis**

Rand / US Dollar

Market Report : 06 January 2020

3rd Floor, AFGRI Building 12 Byls Bridge Boulevard Highveld Extension 73