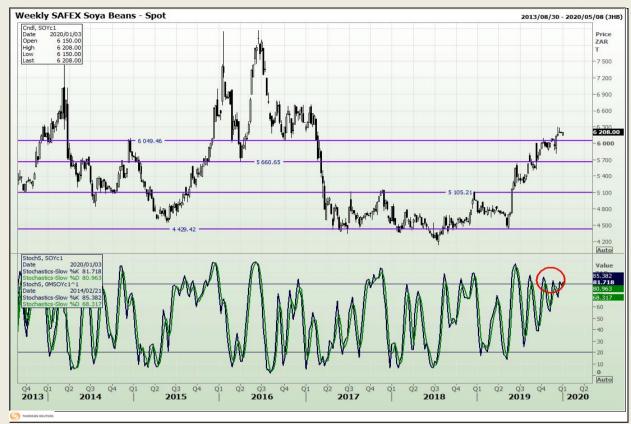

# **Technical Analysis**

**South African Futures Exchange - Soybeans** 

Market Report: 06 January 2020

3rd Floor, AFGRI Building 12 Byls Bridge Boulevard Highveld Extension 73