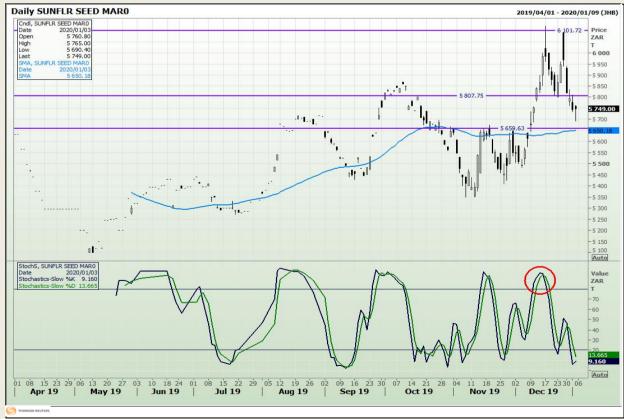

nical Analysis**

South African Futures Exchange - Wheat







Market Report: 06 January 2020

3rd Floor, AFGRI Building 12 Byls Bridge Boulevard Highveld Extension 73

## **Technical Analysis**

Chicago Board of Trade and Kansas Board of Trade - Wheat







Market Report: 06 January 2020

3rd Floor, AFGRI Building 12 Byls Bridge Boulevard Highveld Extension 73

## **Technical Analysis**

Chicago Board of Trade - Soybeans







Market Report: 06 January 2020

3rd Floor, AFGRI Building 12 Byls Bridge Boulevard Highveld Extension 73

# **Technical Analysis**

**South African Futures Exchange - Soybeans** 







Market Report: 06 January 2020

3rd Floor, AFGRI Building 12 Byls Bridge Boulevard Highveld Extension 73

## **Technical Analysis**

South African Futures Exchange - Sunflower