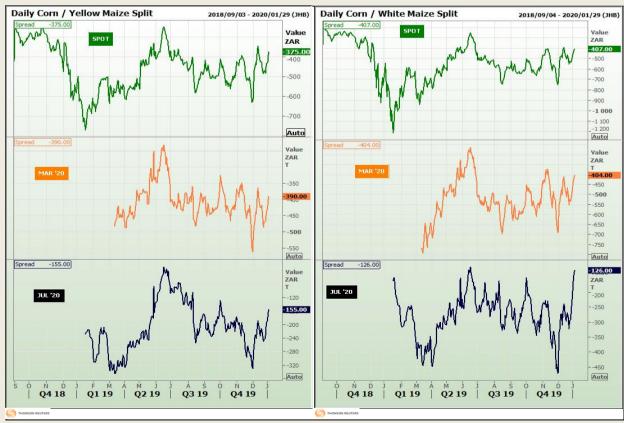

## **Technical Analysis**

**CBOT / SAFEX Spreads** 

Market Report: 06 January 2020

3rd Floor, AFGRI Building 12 Byls Bridge Boulevard Highveld Extension 73