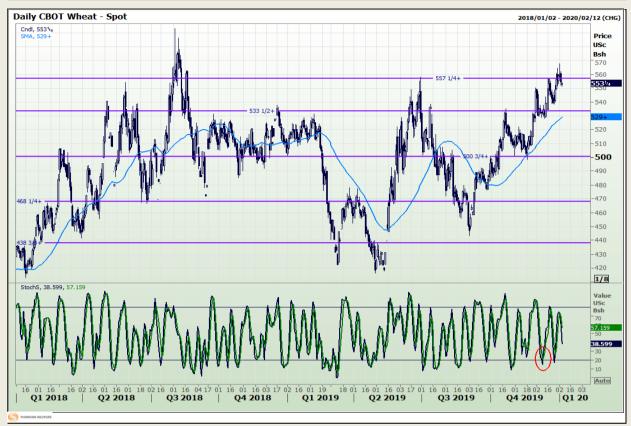

## **Technical Analysis**

Chicago Board of Trade and Kansas Board of Trade - Wheat

Market Report: 06 January 2020

3rd Floor, AFGRI Building 12 Byls Bridge Boulevard Highveld Extension 73