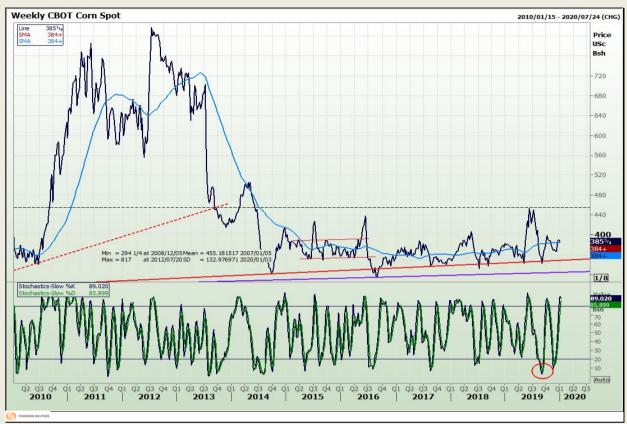

## **Technical Analysis**

Chicago Board of Trade - Corn

Market Report : 06 January 2020

3rd Floor, AFGRI Building 12 Byls Bridge Boulevard Highveld Extension 73