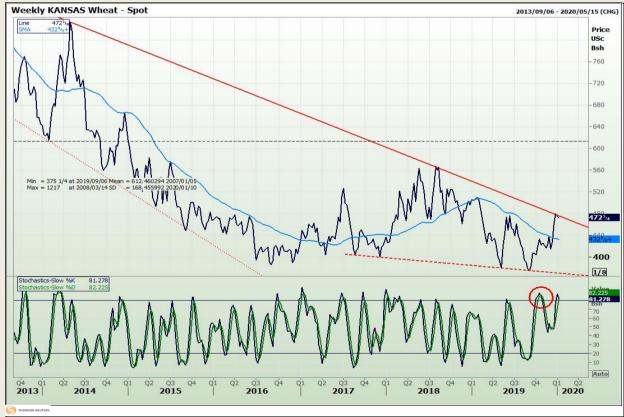

## **Technical Analysis**

Chicago Board of Trade and Kansas Board of Trade - Wheat

Market Report: 06 January 2020

3rd Floor, AFGRI Building 12 Byls Bridge Boulevard Highveld Extension 73