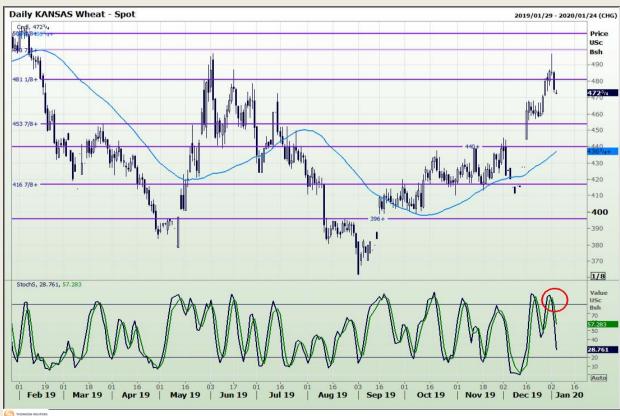

## **Technical Analysis**

Chicago Board of Trade and Kansas Board of Trade - Wheat

Market Report: 06 January 2020

3rd Floor, AFGRI Building 12 Byls Bridge Boulevard Highveld Extension 73