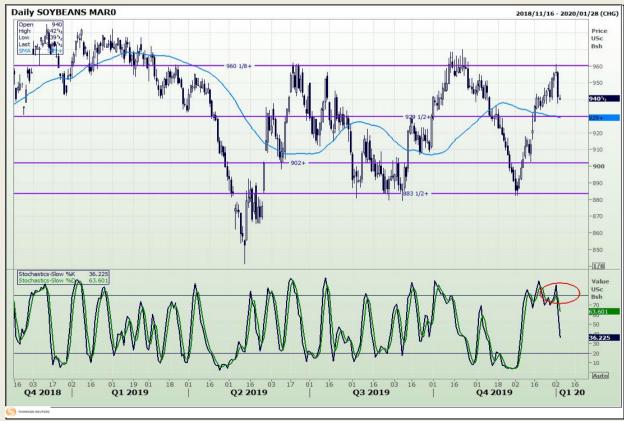

## **Technical Analysis**

Chicago Board of Trade - Soybeans

Market Report: 06 January 2020

3rd Floor, AFGRI Building 12 Byls Bridge Boulevard Highveld Extension 73