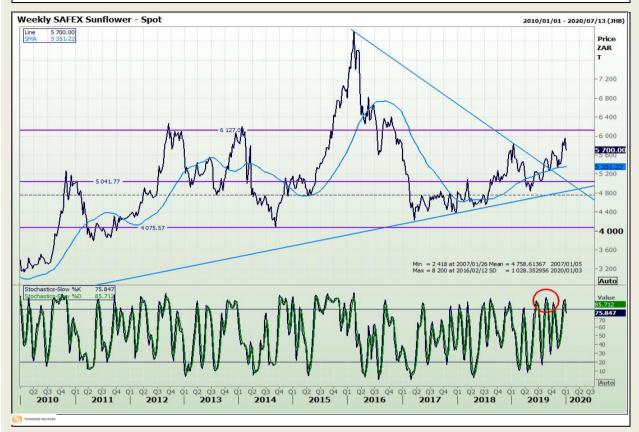

chnical Analysis**

South African Futures Exchange - Wheat







Market Report: 06 January 2020

3rd Floor, AFGRI Building 12 Byls Bridge Boulevard Highveld Extension 73

## **Technical Analysis**

Chicago Board of Trade and Kansas Board of Trade - Wheat







Market Report: 06 January 2020

3rd Floor, AFGRI Building 12 Byls Bridge Boulevard Highveld Extension 73

## **Technical Analysis**

Chicago Board of Trade - Soybeans







Market Report: 06 January 2020

3rd Floor, AFGRI Building 12 Byls Bridge Boulevard Highveld Extension 73

# **Technical Analysis**

**South African Futures Exchange - Soybeans** 







Market Report: 06 January 2020

3rd Floor, AFGRI Building 12 Byls Bridge Boulevard Highveld Extension 73

## **Technical Analysis**

South African Futures Exchange - Sunflower