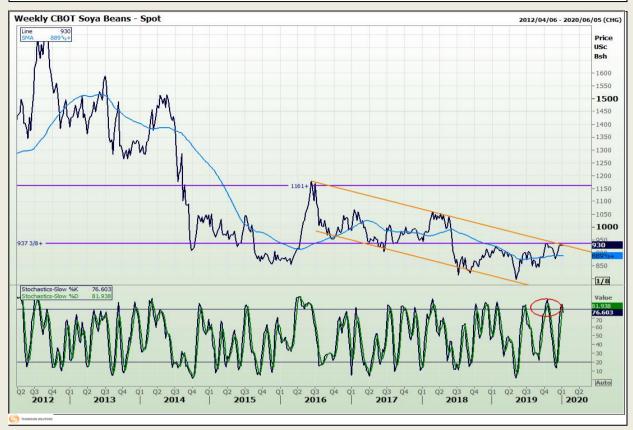

## **Technical Analysis**

Chicago Board of Trade - Soybeans

Market Report: 06 January 2020

3rd Floor, AFGRI Building 12 Byls Bridge Boulevard Highveld Extension 73