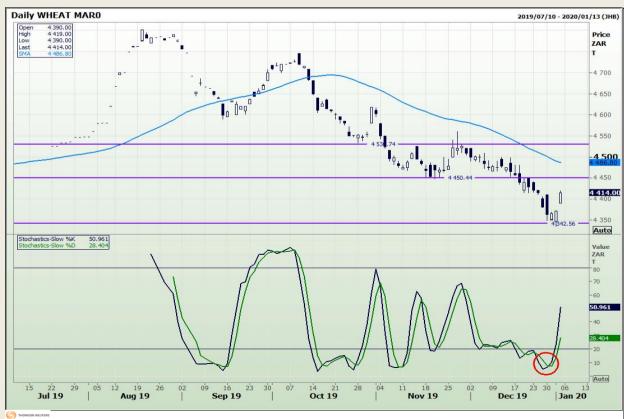

## **Technical Analysis**

South African Futures Exchange - Wheat

Market Report: 06 January 2020

3rd Floor, AFGRI Building 12 Byls Bridge Boulevard Highveld Extension 73