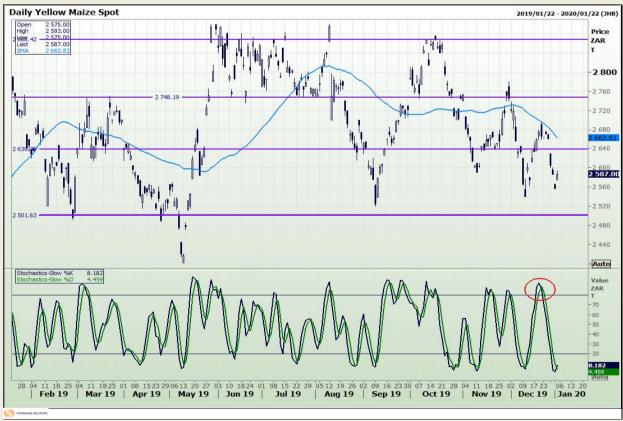

## **Technical Analysis**

South African Futures Exchange - Maize

Market Report: 06 January 2020

3rd Floor, AFGRI Building 12 Byls Bridge Boulevard Highveld Extension 73