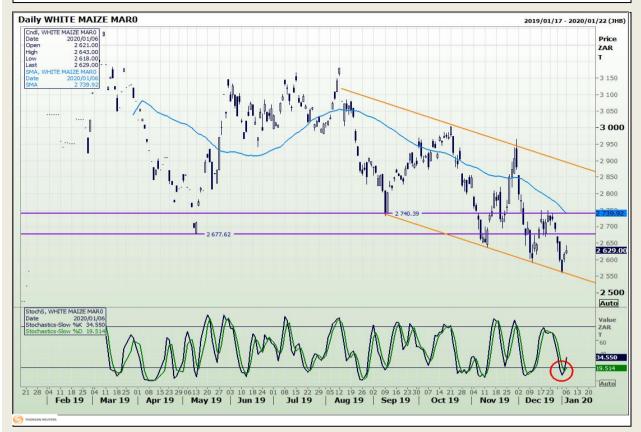

# **Technical Analysis**

South African Futures Exchange - Maize

DISCLAIMER: This report has been prepared by GroCapital Financial Services Pty Ltd, a wholly owned subsidiary of AFGRI Operations Limitedis provided to you for information purposes only.GROCAPITAL AND AFGRI hereby certify that the views expressed in this report were obtained from sources which GROCAPITAL AND AFGRI consider to be reliable.GROCAPITAL AND AFGRI do not make any representations or give any guarantees or warranties, expressed or implied, as to the correctness, accuracy or completeness of the report.Net here GROCAPITAL AND AFGRI, nor any of their respective officers, directors, partners or employees shall assume any liability for any losses arising from errors or omissions in the opinions, forecasts or information, irrespective of whether there has been any negligence by GroCapital and AFGRI, their affiliate, or their respective officers, directors, partners or employees, regardless of whether such damages were foreseen or unforeseen. The information contained in this report is confidential and may be subject to legal privilege. This

Market Report: 07 January 2020

3rd Floor, AFGRI Building 12 Byls Bridge Boulevard Highveld Extension 73