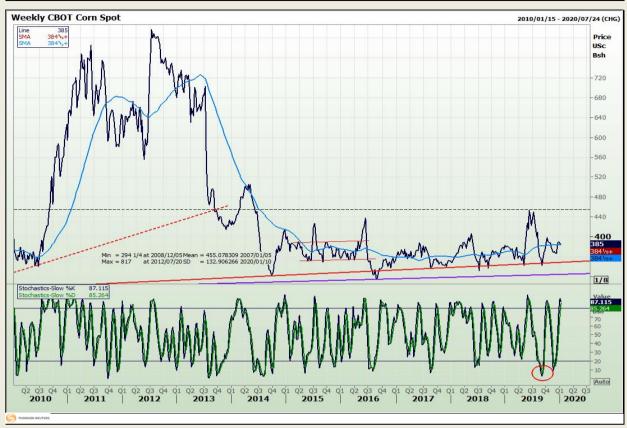

Market Report: 07 January 2020

3rd Floor, AFGRI Building 12 Byls Bridge Boulevard Highveld Extension 73

## **Technical Analysis**

Chicago Board of Trade - Corn

DISCLAIMER: This report has been prepared by GroCapital Financial Services Pty Ltd, a wholly owned subsidiary of AFGRI Operations Limitedis provided to you for information purposes only.GROCAPITAL AND AFGRI hereby certify that the views expressed in this report were obtained from sources which GROCAPITAL AND AFGRI consider to be reliable.GROCAPITAL AND AFGRI do not make any representations or give any guarantees or warranties, expressed or implied, as to the correctness, accuracy or completeness of the report.Net here GROCAPITAL AND AFGRI, nor any of their respective officers, directors, partners or employees shall assume any liability for any losses arising from errors or omissions in the opinions, forecasts or information, irrespective of whether there has been any negligence by GroCapital and AFGRI, their affiliate, or their respective officers, directors, partners or employees, regardless of whether such damages were foreseen or unforeseen. The information contained in this report is confidential and may be subject to legal privilege. This