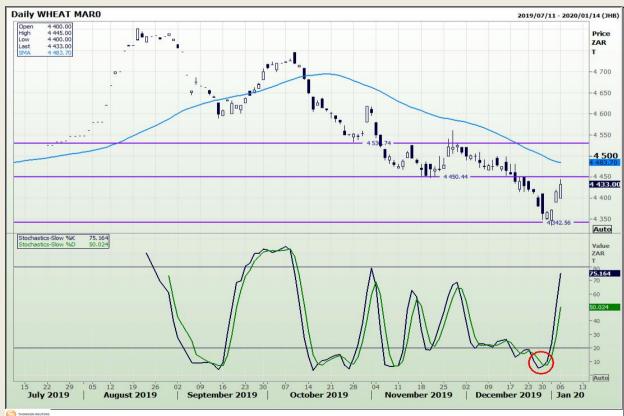

## **Technical Analysis**

South African Futures Exchange - Wheat

DISCLAIMER: This report has been prepared by GroCapital Financial Services Pty Ltd, a wholly owned subsidiary of AFGRI Operations Limitedis provided to you for information purposes only.GROCAPITAL AND AFGRI hereby certify that the views expressed in this report were obtained from sources which GROCAPITAL AND AFGRI consider to be reliable.GROCAPITAL AND AFGRI do not make any representations or give any guarantees or warranties, expressed or implied, as to the correctness, accuracy or completeness of the report.Net Hort GROCAPITAL AND AFGRI, nor any of their respective officers, directors, partners or employees, shall assume any liability for any losses arising from errors or omissions in the opinions, forecasts or information, irrespective of whether there has been any negligence by GroCapital and AFGRI, their affiliate, or their respective officers, directors, partners or employees, regardless of whether such damages were foreseen or unforeseen. The information contained in this report is confidential and may be subject to legal privilege. This

Market Report: 07 January 2020

3rd Floor, AFGRI Building 12 Byls Bridge Boulevard Highveld Extension 73