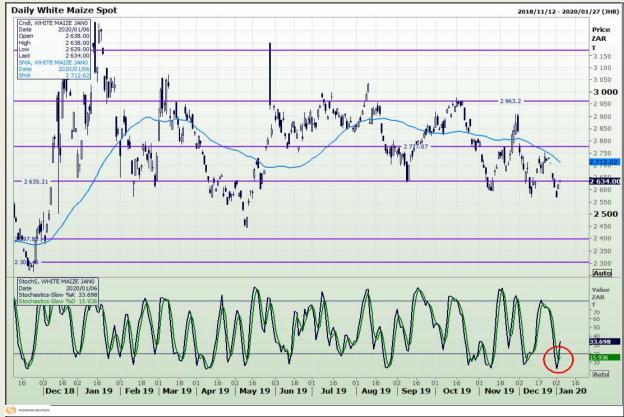

## **Technical Analysis**

South African Futures Exchange - Maize

DISCLAIMER: This report has been prepared by GroCapital Financial Services Pty Ltd, a wholly owned subsidiary of AFGRI Operations Limitedis provided to you for information purposes only.GROCAPITAL AND AFGRI hereby certify that the views expressed in this report were obtained from sources which GROCAPITAL AND AFGRI consider to be reliable.GROCAPITAL AND AFGRI do not make any representations or give any guarantees or warranties, expressed or implied, as to the correctness, accuracy or completeness of the report.Net Hort GROCAPITAL AND AFGRI, nor any of their respective efficiency, directors, partners or employees shall assume any liability for any losses arising from errors or omissions in the opinions, forecasts or information, irrespective of whether there has been any negligence by GroCapital and AFGRI, their affiliate, or their respective officers, directors, partners or employees, regardless of whether such damages were foreseen or unforeseen. The information contained in this report is confidential and may be subject to legal privilege. This

Market Report: 07 January 2020

3rd Floor, AFGRI Building 12 Byls Bridge Boulevard Highveld Extension 73