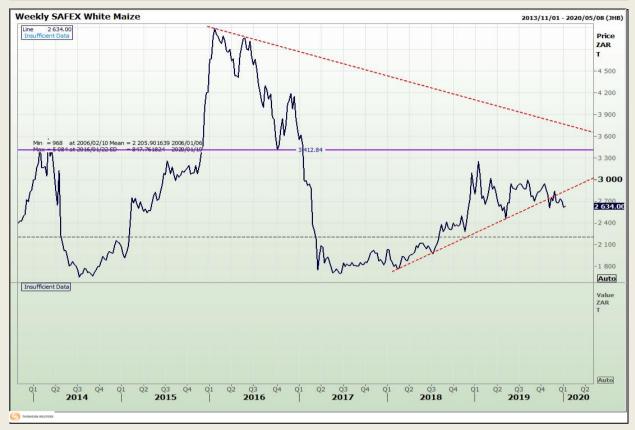

Market Report: 07 January 2020

3rd Floor, AFGRI Building 12 Byls Bridge Boulevard Highveld Extension 73

## **Technical Analysis**

South African Futures Exchange - Maize

DISCLAIMER: This report has been prepared by GroCapital Financial Services Pty Ltd, a wholly owned subsidiary of AFGRI Operations Limitedis provided to you for information purposes only.GROCAPITAL AND AFGRI hereby certify that the views expressed in this report were obtained from sources which GROCAPITAL AND AFGRI consider to be reliable.GROCAPITAL AND AFGRI do not make any representations or give any guarantees or warranties, expressed or implied, as to the correctness, accuracy or completeness of the report.Net Hort GROCAPITAL AND AFGRI, nor any of their respective efficiency, directors, partners or employees shall assume any liability for any losses arising from errors or omissions in the opinions, forecasts or information, irrespective of whether there has been any negligence by GroCapital and AFGRI, their affiliate, or their respective officers, directors, partners or employees, regardless of whether such damages were foreseen or unforeseen. The information contained in this report is confidential and may be subject to legal privilege. This