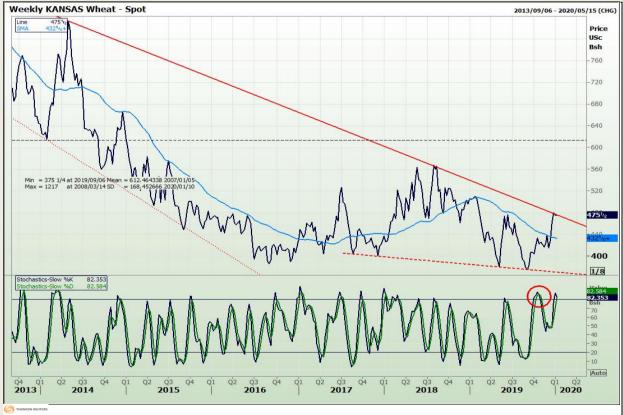

# **Technical Analysis**

Chicago Board of Trade and Kansas Board of Trade - Wheat

DISCLAIMER: This report has been prepared by GroCapital Financial Services Pty Ltd, a wholly owned subsidiary of AFGRI Operations Limitedis provided to you for information purposes only.GROCAPITAL AND AFGRI hereby certify that the views expressed in this report were obtained from sources which GROCAPITAL AND AFGRI consider to be reliable.GROCAPITAL AND AFGRI do not make any representations or give any guarantees or warranties, expressed or implied, as to the correctness, accuracy or completeness of the report.Neither GROCAPITAL AND AFGRI, on any affiliate, nor any of their respective officers, directors, partners or employees, shall assume any liability for any losses arising from errors or omissions in the opinions, forecasts or information, irrespective of whether there has been any negligence by GroCapital and AFGRI, their affiliate, or their respective officers, directors, partners or employees, regardless of whether such damages were foreseen or unforeseen. The information contained in this report is confidential and may be subject to legal privilege. This

Market Report: 07 January 2020

3rd Floor, AFGRI Building 12 Byls Bridge Boulevard Highveld Extension 73