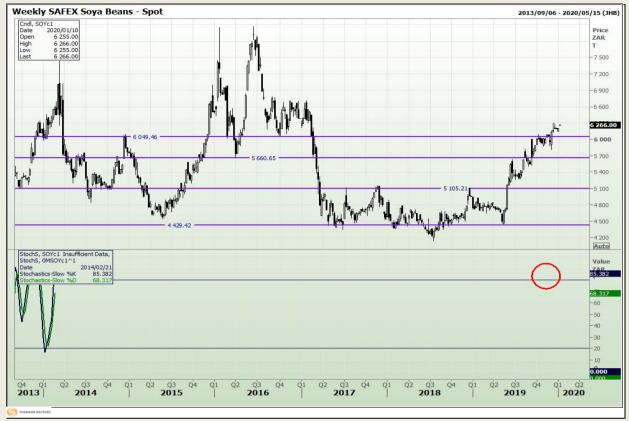

# **Technical Analysis**

South African Futures Exchange - Soybeans

DISCLAIMER: This report has been prepared by GroCapital Financial Services Pty Ltd, a wholly owned subsidiary of AFGRI Operations Limitedis provided to you for information purposes only.GROCAPITAL AND AFGRI hereby certify that the views expressed in this report were obtained from sources which GROCAPITAL AND AFGRI consider to be reliable.GROCAPITAL AND AFGRI do not make any representations or give any guarantees or warranties, expressed or implied, as to the correctness, accuracy or completeness of the report.Net Hort GROCAPITAL AND AFGRI, nor any of their respective efficiency, directors, partners or employees shall assume any liability for any losses arising from errors or omissions in the opinions, forecasts or information, irrespective of whether there has been any negligence by GroCapital and AFGRI, their affiliate, or their respective officers, directors, partners or employees, regardless of whether such damages were foreseen or unforeseen. The information contained in this report is confidential and may be subject to legal privilege. This