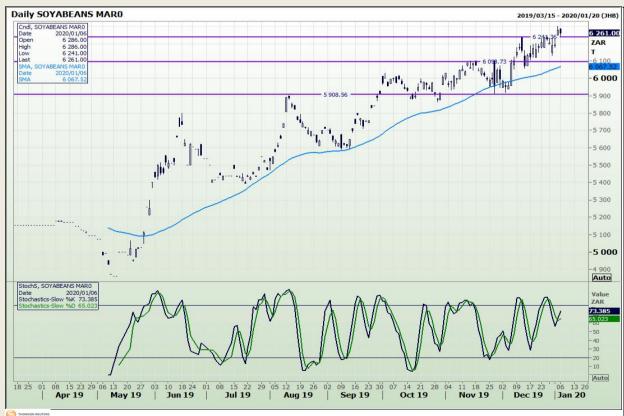

# **Technical Analysis**

South African Futures Exchange - Soybeans

DISCLAIMER: This report has been prepared by GroCapital Financial Services Pty Ltd, a wholly owned subsidiary of AFGRI Operations Limitedis provided to you for information purposes only.GROCAPITAL AND AFGRI hereby certify that the views expressed in this report were obtained from sources which GROCAPITAL AND AFGRI consider to be reliable.GROCAPITAL AND AFGRI do not make any representations or give any guarantees or warranties, expressed or implied, as to the correctness, accuracy or completeness of the report.Net Hort GROCAPITAL AND AFGRI, nor any of their respective efficiency, directors, partners or employees shall assume any liability for any losses arising from errors or omissions in the opinions, forecasts or information, irrespective of whether there has been any negligence by GroCapital and AFGRI, their affiliate, or their respective officers, directors, partners or employees, regardless of whether such damages were foreseen or unforeseen. The information contained in this report is confidential and may be subject to legal privilege. This