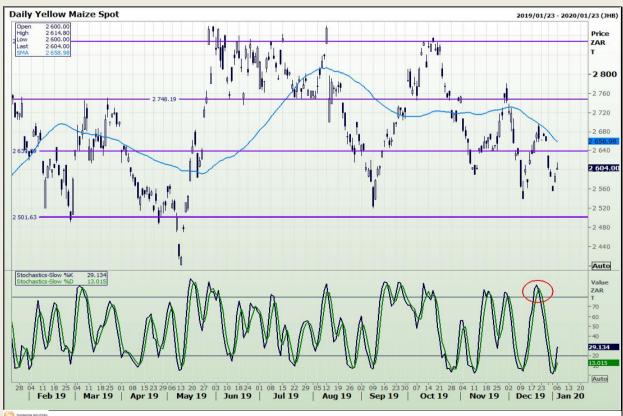

## **Technical Analysis**

South African Futures Exchange - Maize

DISCLAIMER: This report has been prepared by GroCapital Financial Services Pty Ltd, a wholly owned subsidiary of AFGRI Operations Limitedis provided to you for information purposes only.GROCAPITAL AND AFGRI hereby certify that the views expressed in this report were obtained from sources which GROCAPITAL AND AFGRI consider to be reliable.GROCAPITAL AND AFGRI do not make any representations or give any guarantees or warranties, expressed or implied, as to the correctness, accuracy or completeness of the report.Net Hort GROCAPITAL AND AFGRI, nor any of their respective efficiency, directors, partners or employees shall assume any liability for any losses arising from errors or omissions in the opinions, forecasts or information, irrespective of whether there has been any negligence by GroCapital and AFGRI, their affiliate, or their respective officers, directors, partners or employees, regardless of whether such damages were foreseen or unforeseen. The information contained in this report is confidential and may be subject to legal privilege. This

Market Report: 07 January 2020

3rd Floor, AFGRI Building 12 Byls Bridge Boulevard Highveld Extension 73