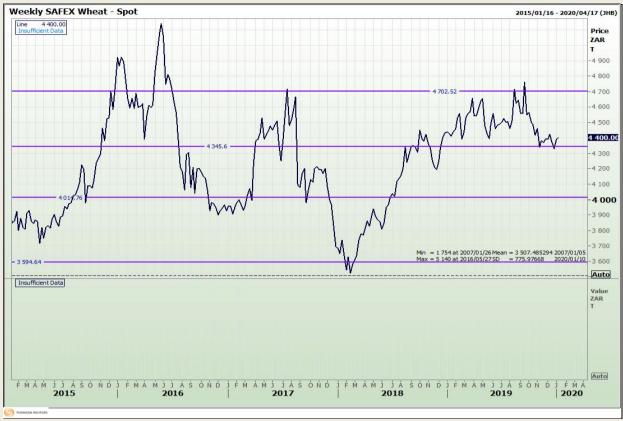

## **Technical Analysis**

South African Futures Exchange - Wheat

DISCLAIMER: This report has been prepared by GroCapital Financial Services Pty Ltd, a wholly owned subsidiary of AFGRI Operations Limitedis provided to you for information purposes only.GROCAPITAL AND AFGRI hereby certify that the views expressed in this report were obtained from sources which GROCAPITAL AND AFGRI consider to be reliable.GROCAPITAL AND AFGRI do not make any representations or give any guarantees or warranties, expressed or implied, as to the correctness, accuracy or completeness of the report.Net Hort GROCAPITAL AND AFGRI, nor any of their respective officers, directors, partners or employees, shall assume any liability for any losses arising from errors or omissions in the opinions, forecasts or information, irrespective of whether there has been any negligence by GroCapital and AFGRI, their affiliate, or their respective officers, directors, partners or employees, regardless of whether such damages were foreseen or unforeseen. The information contained in this report is confidential and may be subject to legal privilege. This

Market Report: 07 January 2020

3rd Floor, AFGRI Building 12 Byls Bridge Boulevard Highveld Extension 73