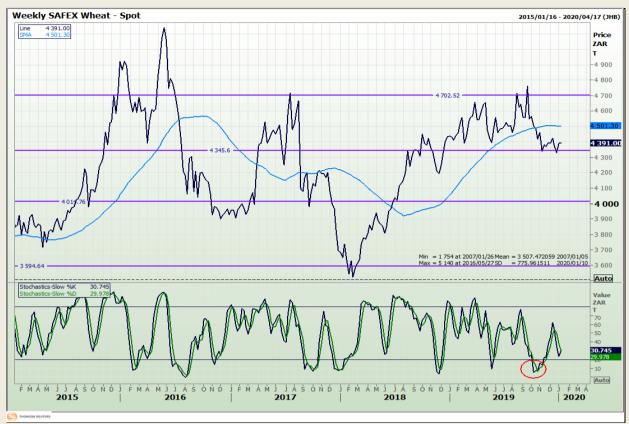

# **Technical Analysis**

South African Futures Exchange - Wheat

DISCLAIMER: This report has been prepared by GroCapital Financial Services Pty Ltd, a wholly owned subsidiary of AFGRI Operations Limitedis provided to you for information purposes only.GROCAPITAL AND AFGRI hereby certify that the views expressed in this report were obtained from sources which GROCAPITAL AND AFGRI consider to be reliable.GROCAPITAL AND AFGRI do not make any representations or give any guarantees or warranties, expressed or implied, as to the correctness, accuracy or completeness of the report.Net Hort GROCAPITAL AND AFGRI, nor any of their respective efficiency, directors, partners or employees shall assume any liability for any losses arising from errors or omissions in the opinions, forecasts or information, irrespective of whether there has been any negligence by GroCapital and AFGRI, their affiliate, or their respective officers, directors, partners or employees, regardless of whether such damages were foreseen or unforeseen. The information contained in this report is confidential and may be subject to legal privilege. This

Market Report: 08 January 2020

3rd Floor, AFGRI Building 12 Byls Bridge Boulevard Highveld Extension 73