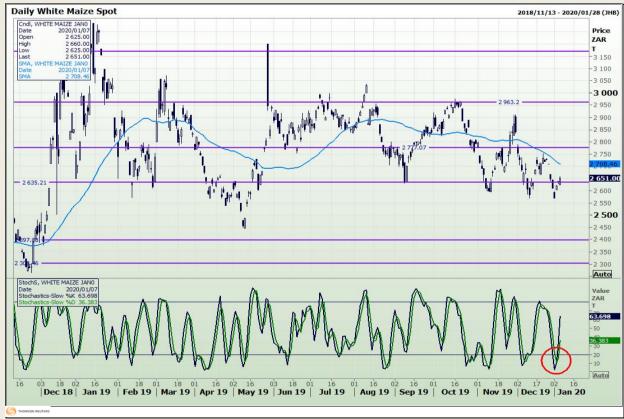

## **Technical Analysis**

South African Futures Exchange - Maize

DISCLAIMER: This report has been prepared by GroCapital Financial Services Pty Ltd, a wholly owned subsidiary of AFGRI Operations Limitedis provided to you for information purposes only.GROCAPITAL AND AFGRI hereby certify that the views expressed in this report were obtained from sources which GROCAPITAL AND AFGRI consider to be reliable.GROCAPITAL AND AFGRI do not make any representations or give any guarantees or warranties, expressed or implied, as to the correctness, accuracy or completeness of the report.Net Horn GROCAPITAL AND AFGRI, nor any of their respective forces, directors, partners or employees, shall assume any liability for any losses arising from errors or omissions in the opinions, forecasts or information, irrespective of whether there has been any negligence by GroCapital and AFGRI, their affiliate, or their respective officers, directors, partners or employees, regardless of whether such damages were foreseen or unforeseen. The information contained in this report is confidential and may be subject to legal privilege. This

Market Report: 08 January 2020

3rd Floor, AFGRI Building 12 Byls Bridge Boulevard Highveld Extension 73