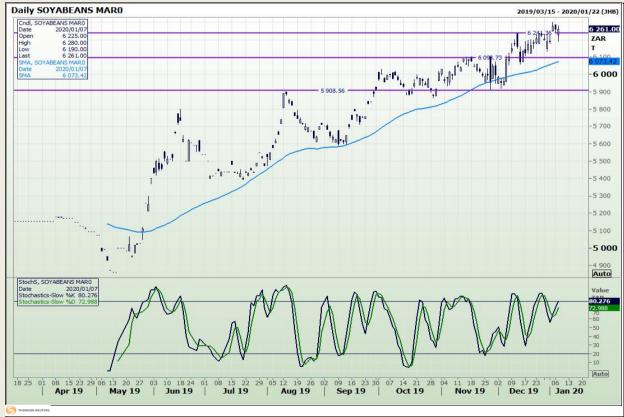

# **Technical Analysis**

**South African Futures Exchange - Soybeans** 

DISCLAIMER: This report has been prepared by GroCapital Financial Services Pty Ltd, a wholly owned subsidiary of AFGRI Operations Limitedis provided to you for information purposes only.GROCAPITAL AND AFGRI hereby certify that the views expressed in this report were obtained from sources which GROCAPITAL AND AFGRI consider to be reliable.GROCAPITAL AND AFGRI do not make any representations or give any guarantees or warranties, expressed or implied, as to the correctness, accuracy or completeness of the report.Net Hort GROCAPITAL AND AFGRI, nor any of their respective efficiency, directors, partners or employees shall assume any liability for any losses arising from errors or omissions in the opinions, forecasts or information, irrespective of whether there has been any negligence by GroCapital and AFGRI, their affiliate, or their respective officers, directors, partners or employees, regardless of whether such damages were foreseen or unforeseen. The information contained in this report is confidential and may be subject to legal privilege. This