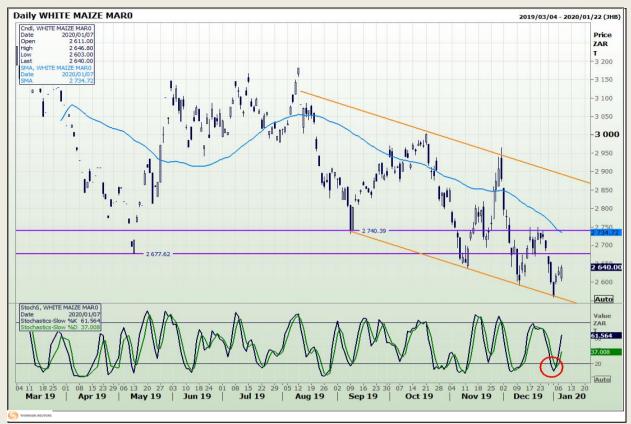

# **Technical Analysis**

South African Futures Exchange - Maize

DISCLAIMER: This report has been prepared by GroCapital Financial Services Pty Ltd, a wholly owned subsidiary of AFGRI Operations Limitedis provided to you for information purposes only.GROCAPITAL AND AFGRI hereby certify that the views expressed in this report were obtained from sources which GROCAPITAL AND AFGRI consider to be reliable.GROCAPITAL AND AFGRI do not make any representations or give any guarantees or warranties, expressed or implied, as to the correctness, accuracy or completeness of the report.Net here GROCAPITAL AND AFGRI, nor any of their respective officers, directors, partners or employees shall assume any liability for any losses arising from errors or omissions in the opinions, forecasts or information, irrespective of whether there has been any negligence by GroCapital and AFGRI, their affiliate, or their respective officers, directors, partners or employees, regardless of whether such damages were foreseen or unforeseen. The information contained in this report is confidential and may be subject to legal privilege. This

Market Report: 08 January 2020

3rd Floor, AFGRI Building 12 Byls Bridge Boulevard Highveld Extension 73