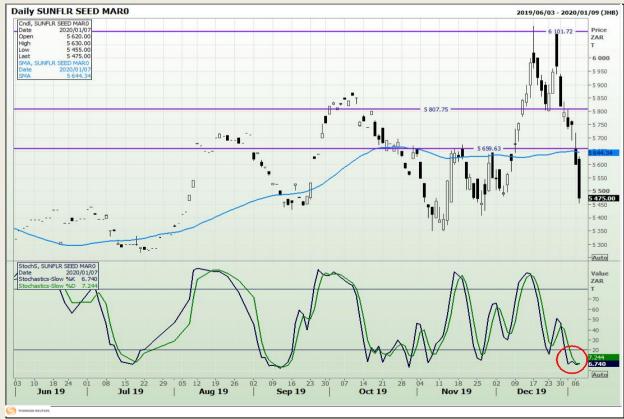

# **Technical Analysis**

South African Futures Exchange - Sunflower

DISCLAIMER: This report has been prepared by GroCapital Financial Services Pty Ltd, a wholly owned subsidiary of AFGRI Operations Limitedis provided to you for information purposes only.GROCAPITAL AND AFGRI hereby certify that the views expressed in this report were obtained from sources which GROCAPITAL AND AFGRI consider to be reliable.GROCAPITAL AND AFGRI do not make any representations or give any guarantees or warranties, expressed or implied, as to the correctness, accuracy or completeness of the report.Net Hort GROCAPITAL AND AFGRI, nor any of their respective officers, directors, partners or employees, shall assume any liability for any losses arising from errors or omissions in the opinions, forecasts or information, irrespective of whether there has been any negligence by GroCapital and AFGRI, their affiliate, or their respective officers, directors, partners or employees, regardless of whether such damages were foreseen or unforeseen. The information contained in this report is confidential and may be subject to legal privilege. This