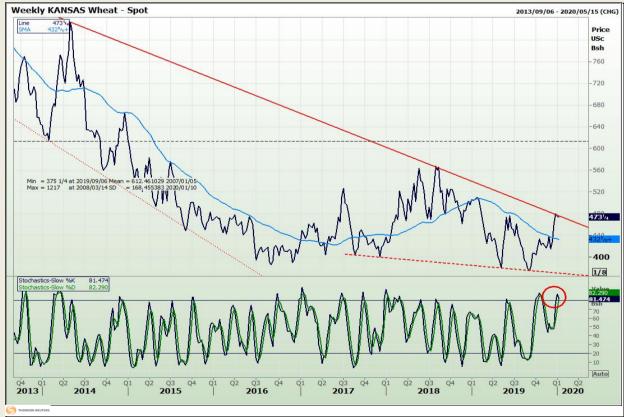

# **Technical Analysis**

Chicago Board of Trade and Kansas Board of Trade - Wheat

DISCLAIMER: This report has been prepared by GroCapital Financial Services Pty Ltd, a wholly owned subsidiary of AFGRI Operations Limitedis provided to you for information purposes only.GROCAPITAL AND AFGRI hereby certify that the views expressed in this report were obtained from sources which GROCAPITAL AND AFGRI consider to be reliable.GROCAPITAL AND AFGRI do not make any representations or give any guarantees or warranties, expressed or implied, as to the correctness, accuracy or completeness of the report.Neither GROCAPITAL AND AFGRI, nor any of their respective officers, directors, partners or employees, shall assume any liability for any losses arising from errors or omissions in the opinions, forecasts or information, irrespective of whether there has been any negligence by GroCapital and AFGRI, their affiliate, or their respective officers, directors, partners or employees, regardless of whether such damages were foreseen or unforeseen. The information contained in this report is confidential and may be subject to legal privilege. This

Market Report: 08 January 2020

3rd Floor, AFGRI Building 12 Byls Bridge Boulevard Highveld Extension 73