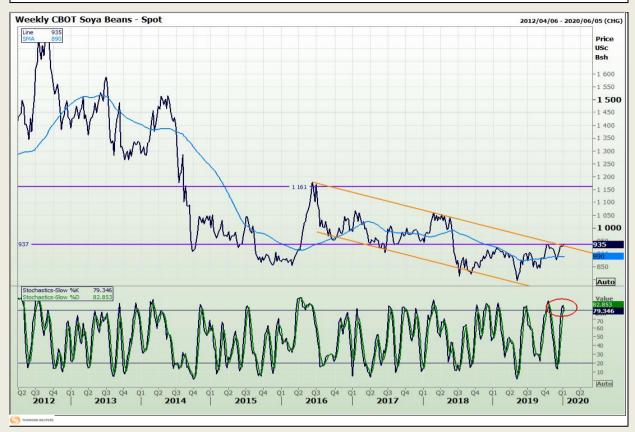

# **Technical Analysis**

Chicago Board of Trade - Soybeans

DISCLAIMER: This report has been prepared by GroCapital Financial Services Pty Ltd, a wholly owned subsidiary of AFGRI Operations Limitedis provided to you for information purposes only.GROCAPITAL AND AFGRI hereby certify that the views expressed in this report were obtained from sources which GROCAPITAL AND AFGRI consider to be reliable.GROCAPITAL AND AFGRI do not make any representations or give any guarantees or warranties, expressed or implied, as to the correctness, accuracy or completeness of the report.Neither GROCAPITAL AND AFGRI, on any of their respective officers, directors, partners or employees, shall assume any liability for any losses arising from errors or omissions in the opinions, forecasts or information, irrespective of whether there has been any negligence by GroCapital and AFGRI, their affiliate, or their respective officers, directors, partners or employees, regardless of whether such damages were foreseen or unforeseen. The information contained in this report is confidential and may be subject to legal privilege. This

Market Report: 08 January 2020

3rd Floor, AFGRI Building 12 Byls Bridge Boulevard Highveld Extension 73