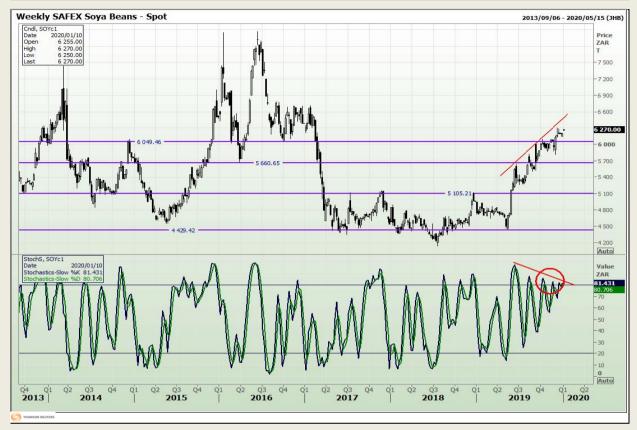

# **Technical Analysis**

**South African Futures Exchange - Soybeans** 

DISCLAIMER: This report has been prepared by GroCapital Financial Services Pty Ltd, a wholly owned subsidiary of AFGRI Operations Limitedis provided to you for information purposes only.GROCAPITAL AND AFGRI hereby certify that the views expressed in this report were obtained from sources which GROCAPITAL AND AFGRI consider to be reliable.GROCAPITAL AND AFGRI do not make any representations or give any guarantees or warranties, expressed or implied, as to the correctness, accuracy or completeness of the report.Net Hort GROCAPITAL AND AFGRI, nor any of their respective efficiency, directors, partners or employees shall assume any liability for any losses arising from errors or omissions in the opinions, forecasts or information, irrespective of whether there has been any negligence by GroCapital and AFGRI, their affiliate, or their respective officers, directors, partners or employees, regardless of whether such damages were foreseen or unforeseen. The information contained in this report is confidential and may be subject to legal privilege. This