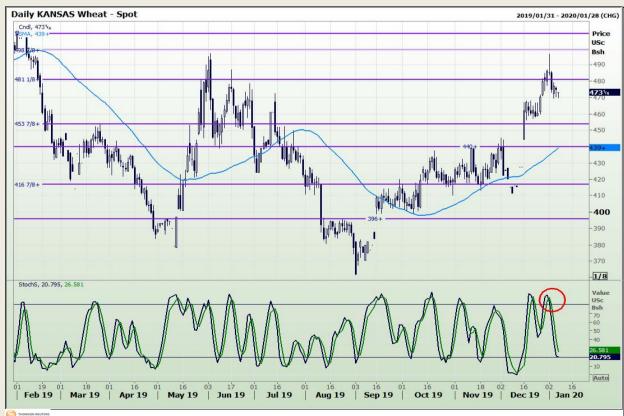

# **Technical Analysis**

Chicago Board of Trade and Kansas Board of Trade - Wheat

DISCLAIMER: This report has been prepared by GroCapital Financial Services Pty Ltd, a wholly owned subsidiary of AFGRI Operations Limitedis provided to you for information purposes only.GROCAPITAL AND AFGRI hereby certify that the views expressed in this report were obtained from sources which GROCAPITAL AND AFGRI consider to be reliable.GROCAPITAL AND AFGRI do not make any representations or give any guarantees or warranties, expressed or implied, as to the correctness, accuracy or completeness of the report.Neither GROCAPITAL AND AFGRI, nor any of their respective officers, directors, partners or employees, shall assume any liability for any losses arising from errors or omissions in the opinions, forecasts or information, irrespective of whether there has been any negligence by GroCapital and AFGRI, their affiliate, or their respective officers, directors, partners or employees, regardless of whether such damages were foreseen or unforeseen. The information contained in this report is confidential and may be subject to legal privilege. This

Market Report: 08 January 2020

3rd Floor, AFGRI Building 12 Byls Bridge Boulevard Highveld Extension 73