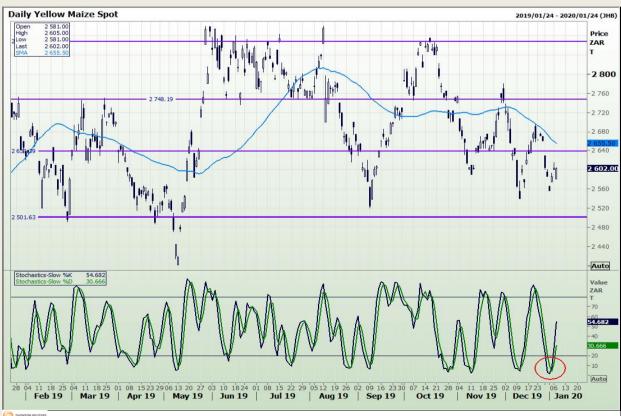

# **Technical Analysis**

South African Futures Exchange - Maize

DISCLAIMER: This report has been prepared by GroCapital Financial Services Pty Ltd, a wholly owned subsidiary of AFGRI Operations Limitedis provided to you for information purposes only.GROCAPITAL AND AFGRI hereby certify that the views expressed in this report were obtained from sources which GROCAPITAL AND AFGRI consider to be reliable.GROCAPITAL AND AFGRI do not make any representations or give any guarantees or warranties, expressed or implied, as to the correctness, accuracy or completeness of the report.Net Hort GROCAPITAL AND AFGRI, nor any of their respective efficiency, directors, partners or employees shall assume any liability for any losses arising from errors or omissions in the opinions, forecasts or information, irrespective of whether there has been any negligence by GroCapital and AFGRI, their affiliate, or their respective officers, directors, partners or employees, regardless of whether such damages were foreseen or unforeseen. The information contained in this report is confidential and may be subject to legal privilege. This

Market Report: 08 January 2020

3rd Floor, AFGRI Building 12 Byls Bridge Boulevard Highveld Extension 73