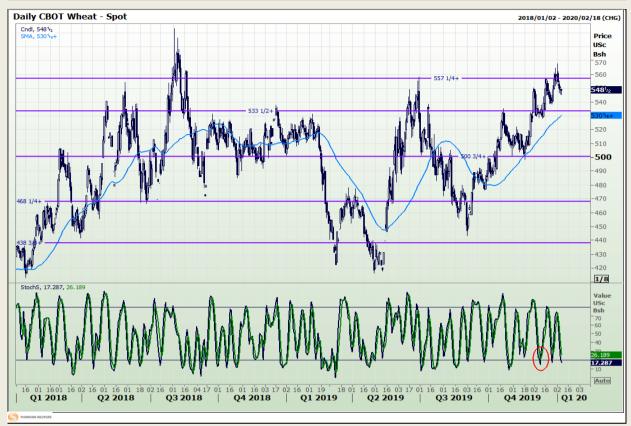

# **Technical Analysis**

Chicago Board of Trade and Kansas Board of Trade - Wheat

DISCLAIMER: This report has been prepared by GroCapital Financial Services Pty Ltd, a wholly owned subsidiary of AFGRI Operations Limitedis provided to you for information purposes only.GROCAPITAL AND AFGRI hereby certify that the views expressed in this report were obtained from sources which GROCAPITAL AND AFGRI consider to be reliable.GROCAPITAL AND AFGRI do not make any representations or give any guarantees or warranties, expressed or implied, as to the correctness, accuracy or completeness of the report.Neither GROCAPITAL AND AFGRI, nor any of their respective officers, directors, partners or employees, shall assume any liability for any losses arising from errors or omissions in the opinions, forecasts or information, irrespective of whether there has been any negligence by GroCapital and AFGRI, their affiliate, or their respective officers, directors, partners or employees, regardless of whether such damages were foreseen or unforeseen. The information contained in this report is confidential and may be subject to legal privilege. This

Market Report: 08 January 2020

3rd Floor, AFGRI Building 12 Byls Bridge Boulevard Highveld Extension 73