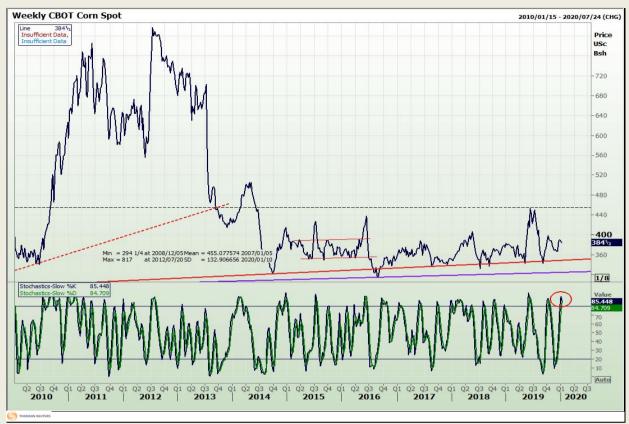

# **Technical Analysis**

Chicago Board of Trade - Corn

DISCLAIMER: This report has been prepared by GroCapital Financial Services Pty Ltd, a wholly owned subsidiary of AFGRI Operations Limitedis provided to you for information purposes only.GROCAPITAL AND AFGRI hereby certify that the views expressed in this report were obtained from sources which GROCAPITAL AND AFGRI consider to be reliable.GROCAPITAL AND AFGRI do not make any representations or give any guarantees or warranties, expressed or implied, as to the correctness, accuracy or completeness of the report.Neither GROCAPITAL AND AFGRI, on any of their respective officers, directors, partners or employees, shall assume any liability for any losses arising from errors or omissions in the opinions, forecasts or information, irrespective of whether there has been any negligence by GroCapital and AFGRI, their affiliate, or their respective officers, directors, partners or employees, regardless of whether such damages were foreseen or unforeseen. The information contained in this report is confidential and may be subject to legal privilege. This