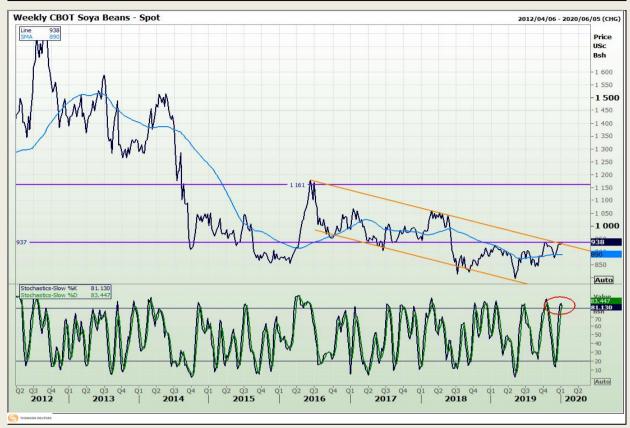

# **Technical Analysis**

Chicago Board of Trade - Soybeans

DISCLAIMER: This report has been prepared by GroCapital Financial Services Pty Ltd, a wholly owned subsidiary of AFGRI Operations Limitedis provided to you for information purposes only.GROCAPITAL AND AFGRI hereby certify that the views expressed in this report were obtained from sources which GROCAPITAL AND AFGRI consider to be reliable.GROCAPITAL AND AFGRI do not make any representations or give any guarantees or warranties, expressed or implied, as to the correctness, accuracy or completeness of the report.Neither GROCAPITAL AND AFGRI, on any of their respective officers, directors, partners or employees, shall assume any liability for any losses arising from errors or omissions in the opinions, forecasts or information, irrespective of whether there has been any negligence by GroCapital and AFGRI, their affiliate, or their respective officers, directors, partners or employees, regardless of whether such damages were foreseen or unforeseen. The information contained in this report is confidential and may be subject to legal privilege. This

Market Report: 09 January 2020

3rd Floor, AFGRI Building 12 Byls Bridge Boulevard Highveld Extension 73