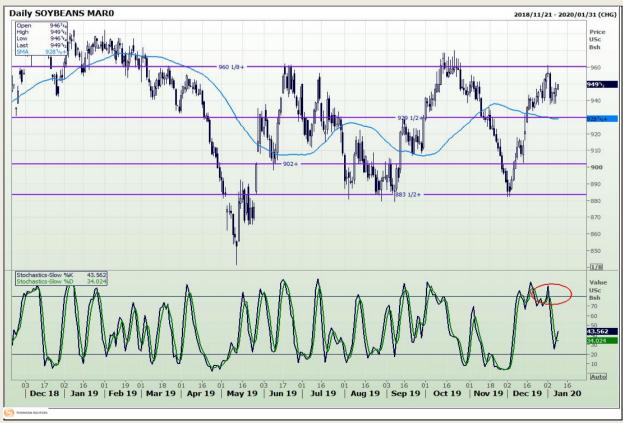

# **Technical Analysis**

Chicago Board of Trade - Soybeans

DISCLAIMER: This report has been prepared by GroCapital Financial Services Pty Ltd, a wholly owned subsidiary of AFGRI Operations Limitedis provided to you for information purposes only.GROCAPITAL AND AFGRI hereby certify that the views expressed in this report were obtained from sources which GROCAPITAL AND AFGRI consider to be reliable.GROCAPITAL AND AFGRI do not make any representations or give any guarantees or warranties, expressed or implied, as to the correctness, accuracy or completeness of the report.Neither GROCAPITAL AND AFGRI, on any of their respective officers, directors, partners or employees, shall assume any liability for any losses arising from errors or omissions in the opinions, forecasts or information, irrespective of whether there has been any negligence by GroCapital and AFGRI, their affiliate, or their respective officers, directors, partners or employees, regardless of whether such damages were foreseen or unforeseen. The information contained in this report is confidential and may be subject to legal privilege. This

Market Report: 09 January 2020

3rd Floor, AFGRI Building 12 Byls Bridge Boulevard Highveld Extension 73