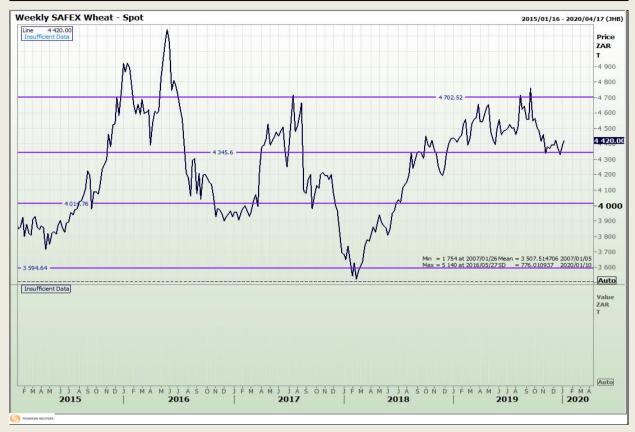

# **Technical Analysis**

South African Futures Exchange - Wheat

DISCLAIMER: This report has been prepared by GroCapital Financial Services Pty Ltd, a wholly owned subsidiary of AFGRI Operations Limitedis provided to you for information purposes only.GROCAPITAL AND AFGRI hereby certify that the views expressed in this report were obtained from sources which GROCAPITAL AND AFGRI consider to be reliable.GROCAPITAL AND AFGRI do not make any representations or give any guarantees or warranties, expressed or implied, as to the correctness, accuracy or completeness of the report.Net Hort GROCAPITAL AND AFGRI, nor any of their respective officers, directors, partners or employees, shall assume any liability for any losses arising from errors or omissions in the opinions, forecasts or information, irrespective of whether there has been any negligence by GroCapital and AFGRI, their affiliate, or their respective officers, directors, partners or employees, regardless of whether such damages were foreseen or unforeseen. The information contained in this report is confidential and may be subject to legal privilege. This