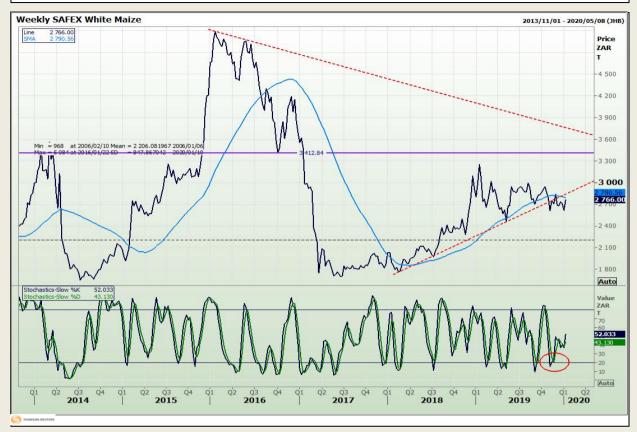

# **Technical Analysis**

South African Futures Exchange - Maize

DISCLAIMER: This report has been prepared by GroCapital Financial Services Pty Ltd, a wholly owned subsidiary of AFGRI Operations Limitedis provided to you for information purposes only.GROCAPITAL AND AFGRI hereby certify that the views expressed in this report were obtained from sources which GROCAPITAL AND AFGRI consider to be reliable.GROCAPITAL AND AFGRI do not make any representations or give any guarantees or warranties, expressed or implied, as to the correctness, accuracy or completeness of the report.Net Horn GROCAPITAL AND AFGRI, nor any of their respective forces, directors, partners or employees, shall assume any liability for any losses arising from errors or omissions in the opinions, forecasts or information, irrespective of whether there has been any negligence by GroCapital and AFGRI, their affiliate, or their respective officers, directors, partners or employees, regardless of whether such damages were foreseen or unforeseen. The information contained in this report is confidential and may be subject to legal privilege. This

Market Report: 09 January 2020

3rd Floor, AFGRI Building 12 Byls Bridge Boulevard Highveld Extension 73