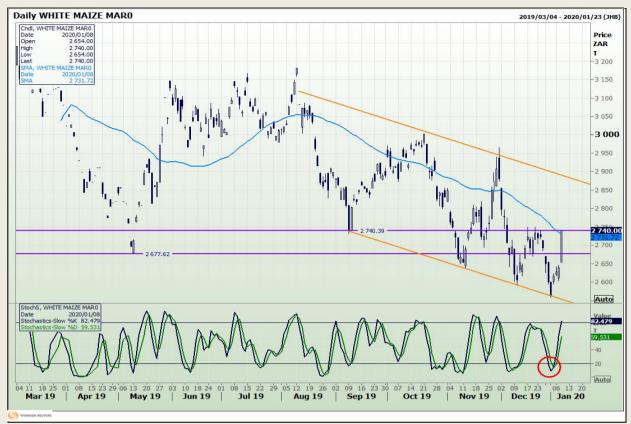

# **Technical Analysis**

South African Futures Exchange - Maize

DISCLAIMER: This report has been prepared by GroCapital Financial Services Pty Ltd, a wholly owned subsidiary of AFGRI Operations Limitedis provided to you for information purposes only.GROCAPITAL AND AFGRI hereby certify that the views expressed in this report were obtained from sources which GROCAPITAL AND AFGRI consider to be reliable.GROCAPITAL AND AFGRI do not make any representations or give any guarantees or warranties, expressed or implied, as to the correctness, accuracy or completeness of the report.Weither GROCAPITAL AND AFGRI, nor any affiliate, nor any of their respective officers, directors, partners or employees arising from errors or omissions in the opinions, forecasts or information, irrespective of whether there has been any negligence by GroCapital and AFGRI, their affiliate, or their respective officers, directors, partners or employees, regardless of whether such damages were foreseen or unforeseen. The information contained in this report is confidential and may be subject to legal privilege. This report is not intended to not should it be taken to create any legal relations or contractual relations.

Market Report: 09 January 2020

3rd Floor, AFGRI Building 12 Byls Bridge Boulevard Highveld Extension 73