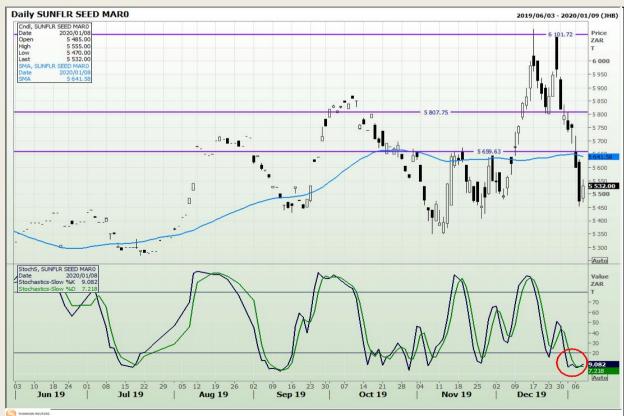

# **Technical Analysis**

South African Futures Exchange - Sunflower

DISCLAIMER: This report has been prepared by GroCapital Financial Services Pty Ltd, a wholly owned subsidiary of AFGRI Operations Limitedis provided to you for information purposes only.GROCAPITAL AND AFGRI hereby certify that the views expressed in this report were obtained from sources which GROCAPITAL AND AFGRI consider to be reliable.GROCAPITAL AND AFGRI do not make any representations or give any guarantees or warranties, expressed or implied, as to the correctness, accuracy or completeness of the report.Net Hort GROCAPITAL AND AFGRI, nor any of their respective officers, directors, partners or employees, shall assume any liability for any losses arising from errors or omissions in the opinions, forecasts or information, irrespective of whether there has been any negligence by GroCapital and AFGRI, their affiliate, or their respective officers, directors, partners or employees, regardless of whether such damages were foreseen or unforeseen. The information contained in this report is confidential and may be subject to legal privilege. This