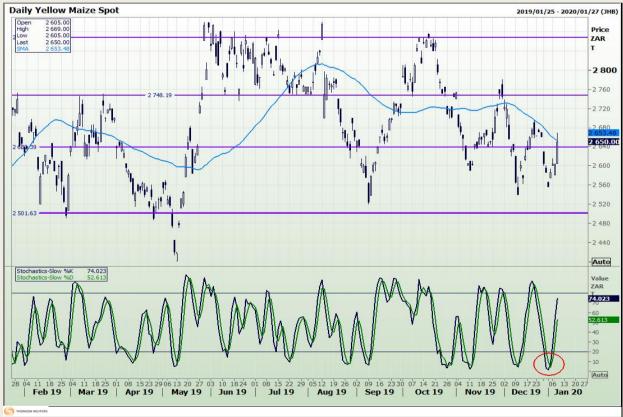

# **Technical Analysis**

South African Futures Exchange - Maize

DISCLAIMER: This report has been prepared by GroCapital Financial Services Pty Ltd, a wholly owned subsidiary of AFGRI Operations Limitedis provided to you for information purposes only.GROCAPITAL AND AFGRI hereby certify that the views expressed in this report were obtained from sources which GROCAPITAL AND AFGRI consider to be reliable.GROCAPITAL AND AFGRI do not make any representations or give any guarantees or warranties, expressed or implied, as to the correctness, accuracy or completeness of the report.Net Horn GROCAPITAL AND AFGRI, nor any of their respective forces, directors, partners or employees, shall assume any liability for any losses arising from errors or omissions in the opinions, forecasts or information, irrespective of whether there has been any negligence by GroCapital and AFGRI, their affiliate, or their respective officers, directors, partners or employees, regardless of whether such damages were foreseen or unforeseen. The information contained in this report is confidential and may be subject to legal privilege. This

Market Report: 09 January 2020

3rd Floor, AFGRI Building 12 Byls Bridge Boulevard Highveld Extension 73