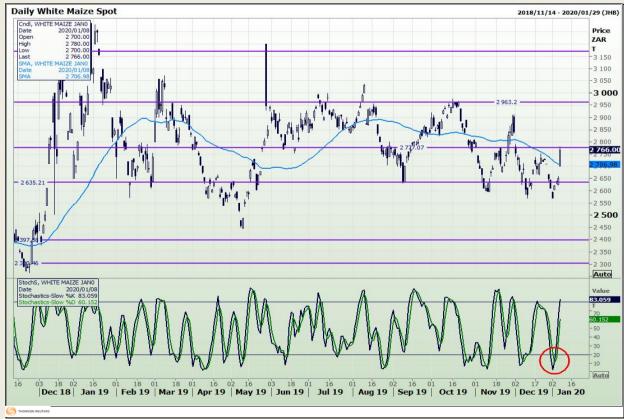

# **Technical Analysis**

South African Futures Exchange - Maize

DISCLAIMER: This report has been prepared by GroCapital Financial Services Pty Ltd, a wholly owned subsidiary of AFGRI Operations Limitedis provided to you for information purposes only.GROCAPITAL AND AFGRI hereby certify that the views expressed in this report were obtained from sources which GROCAPITAL AND AFGRI consider to be reliable.GROCAPITAL AND AFGRI do not make any representations or give any guarantees or warranties, expressed or implied, as to the correctness, accuracy or completeness of the report.Net Horn GROCAPITAL AND AFGRI, nor any of their respective forces, directors, partners or employees, shall assume any liability for any losses arising from errors or omissions in the opinions, forecasts or information, irrespective of whether there has been any negligence by GroCapital and AFGRI, their affiliate, or their respective officers, directors, partners or employees, regardless of whether such damages were foreseen or unforeseen. The information contained in this report is confidential and may be subject to legal privilege. This

Market Report: 09 January 2020

3rd Floor, AFGRI Building 12 Byls Bridge Boulevard Highveld Extension 73