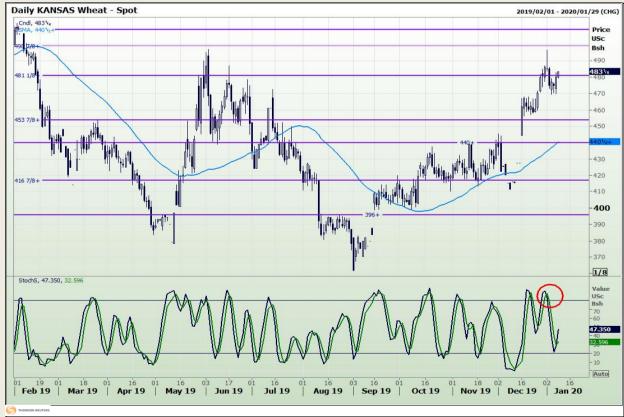

# **Technical Analysis**

Chicago Board of Trade and Kansas Board of Trade - Wheat

DISCLAIMER: This report has been prepared by GroCapital Financial Services Pty Ltd, a wholly owned subsidiary of AFGRI Operations Limitedis provided to you for information purposes only.GROCAPITAL AND AFGRI hereby certify that the views expressed in this report were obtained from sources which GROCAPITAL AND AFGRI consider to be reliable.GROCAPITAL AND AFGRI do not make any representations or give any guarantees or warranties, expressed or implied, as to the correctness, accuracy or completeness of the report.Neither GROCAPITAL AND AFGRI, nor any of their respective officers, directors, partners or employees, shall assume any liability for any losses arising from errors or omissions in the opinions, forecasts or information, irrespective of whether there has been any negligence by GroCapital and AFGRI, their affiliate, or their respective officers, directors, partners or employees, regardless of whether such damages were foreseen or unforeseen. The information contained in this report is confidential and may be subject to legal privilege. This

Market Report: 09 January 2020

3rd Floor, AFGRI Building 12 Byls Bridge Boulevard Highveld Extension 73