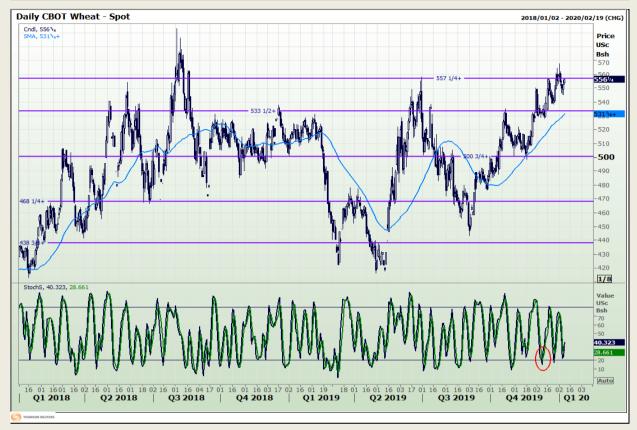

# **Technical Analysis**

Chicago Board of Trade and Kansas Board of Trade - Wheat

DISCLAIMER: This report has been prepared by GroCapital Financial Services Pty Ltd, a wholly owned subsidiary of AFGRI Operations Limitedis provided to you for information purposes only.GROCAPITAL AND AFGRI hereby certify that the views expressed in this report were obtained from sources which GROCAPITAL AND AFGRI consider to be reliable.GROCAPITAL AND AFGRI do not make any representations or give any guarantees or warranties, expressed or implied, as to the correctness, accuracy or completeness of the report.Neither GROCAPITAL AND AFGRI, nor any of their respective officers, directors, partners or employees, shall assume any liability for any losses arising from errors or omissions in the opinions, forecasts or information, irrespective of whether there has been any negligence by GroCapital and AFGRI, their affiliate, or their respective officers, directors, partners or employees, regardless of whether such damages were foreseen or unforeseen. The information contained in this report is confidential and may be subject to legal privilege. This

Market Report: 09 January 2020

3rd Floor, AFGRI Building 12 Byls Bridge Boulevard Highveld Extension 73