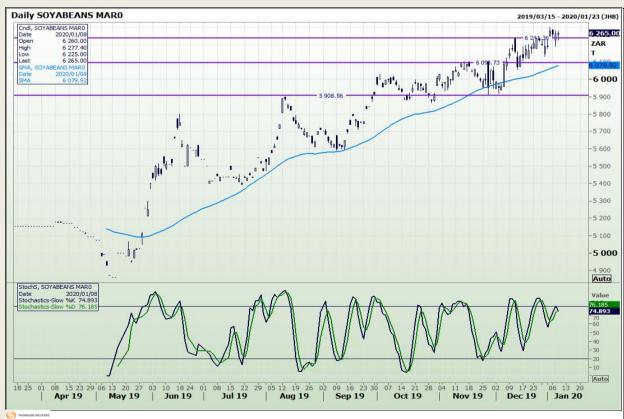

# **Technical Analysis**

Chicago Board of Trade - Soybeans

DISCLAIMER: This report has been prepared by GroCapital Financial Services Pty Ltd, a wholly owned subsidiary of AFGRI Operations Limitedis provided to you for information purposes only.GROCAPITAL AND AFGRI hereby certify that the views expressed in this report were obtained from sources which GROCAPITAL AND AFGRI consider to be reliable.GROCAPITAL AND AFGRI do not make any representations or give any guarantees or warranties, expressed or implied, as to the correctness, accuracy or completeness of the report.Neither GROCAPITAL AND AFGRI, on any of their respective officers, directors, partners or employees, shall assume any liability for any losses arising from errors or omissions in the opinions, forecasts or information, irrespective of whether there has been any negligence by GroCapital and AFGRI, their affiliate, or their respective officers, directors, partners or employees, regardless of whether such damages were foreseen or unforeseen. The information contained in this report is confidential and may be subject to legal privilege. This

Market Report: 09 January 2020

3rd Floor, AFGRI Building 12 Byls Bridge Boulevard Highveld Extension 73