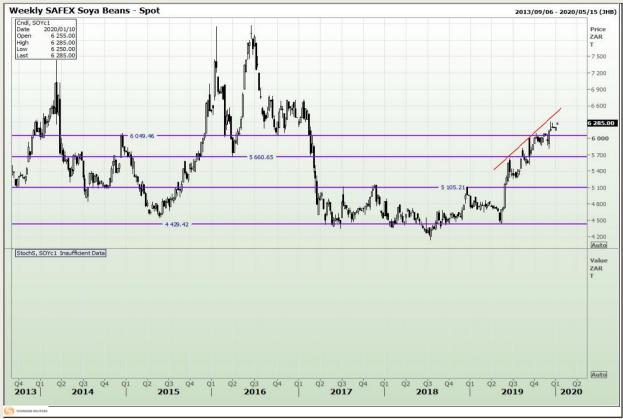

## **Technical Analysis**

South African Futures Exchange - Soybeans

DISCLAIMER: This report has been prepared by GroCapital Financial Services Pty Ltd, a wholly owned subsidiary of AFGRI Operations Limitedis provided to you for information purposes only.GROCAPITAL AND AFGRI hereby certify that the views expressed in this report were obtained from sources which GROCAPITAL AND AFGRI consider to be reliable.GROCAPITAL AND AFGRI do not make any representations or give any guarantees or warranties, expressed or implied, as to the correctness, accuracy or completeness of the report.Net here GROCAPITAL AND AFGRI, nor any of their respective officers, directors, partners or employees, shall assume any liability for any losses arising from errors or omissions in the opinions, forecasts or information, irrespective of whether there has been any negligence by GroCapital and AFGRI, their affiliate, or their respective officers, directors, partners or employees, regardless of whether such damages were foreseen or unforeseen. The information contained in this report is confidential and may be subject to legal privilege. This

Market Report: 09 January 2020

3rd Floor, AFGRI Building 12 Byls Bridge Boulevard Highveld Extension 73