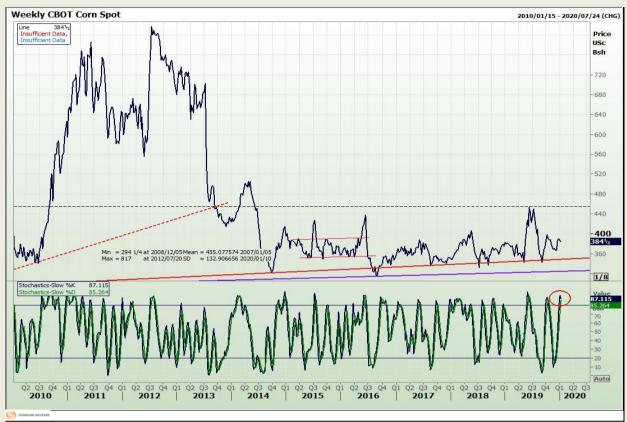

## **Technical Analysis**

Chicago Board of Trade - Corn

DISCLAIMER: This report has been prepared by GroCapital Financial Services Pty Ltd, a wholly owned subsidiary of AFGRI Operations Limitedis provided to you for information purposes only.GROCAPITAL AND AFGRI hereby certify that the views expressed in this report were obtained from sources which GROCAPITAL AND AFGRI consider to be reliable.GROCAPITAL AND AFGRI do not make any representations or give any guarantees or warranties, expressed or implied, as to the correctness, accuracy or completeness of the report.Neither GROCAPITAL AND AFGRI, on any of their respective officers, directors, partners or employees, shall assume any liability for any losses arising from errors or omissions in the opinions, forecasts or information, irrespective of whether there has been any negligence by GroCapital and AFGRI, their affiliate, or their respective officers, directors, partners or employees, regardless of whether such damages were foreseen or unforeseen. The information contained in this report is confidential and may be subject to legal privilege. This

Market Report: 09 January 2020

3rd Floor, AFGRI Building 12 Byls Bridge Boulevard Highveld Extension 73