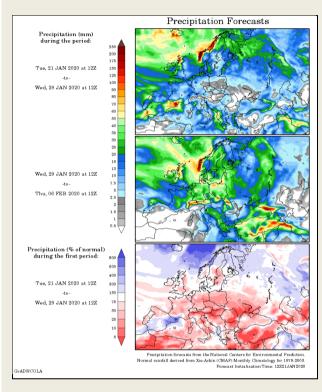

# Europe, New Zealand and Australia - Weather

EUROPE: Restricted precipitation will occur over the western CIS this week. Recent snow cover will remain over the middle and upper Volga Basin and northern Russia, but little additional snow will occur. Warmer than usual temperatures will continue over the western CIS most often this week. However, rounds of cooling will return to western Russia next week and bitter cold temperatures will return to snow covered areas of west Russia.