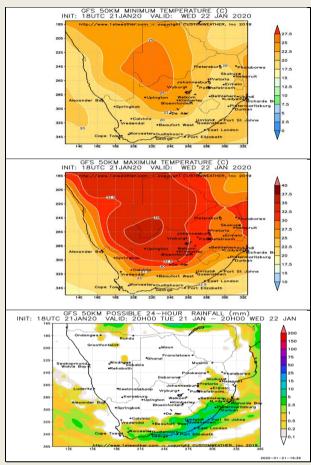

### South Africa - Weather

Much of eastern South Africa will see soil moisture increase or remain near current levels during the next two weeks o Crop development conditions will be generally favorable for Natal, Mpumalanga, and eastern sections of Free State and North West o Portions of Limpopo will continue to struggle with marginal moisture at times if Several areas will not receive enough rain to completely reverse the moisture deficits if comparison of the complete of the moisture deficits if the moisture deficit is the moisture deficit if the moisture deficits if the moisture deficit is the moisture deficit in the moisture deficits if the moisture deficits in the moisture deficits if the moisture deficits in the moisture deficits in