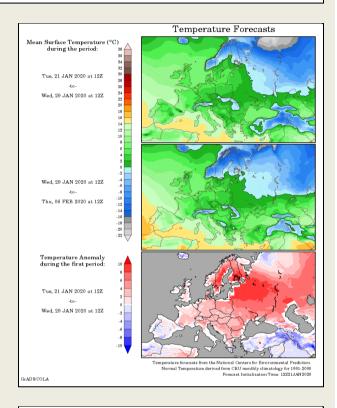

# Europe, New Zealand and Australia - Weather

EUROPE: Restricted precipitation will occur over the western CIS this week. Recent snow cover will remain over the middle and upper Volga Basin and northern Russia, but little additional snow will occur. Warmer than usual temperatures will continue over the western CIS most often this week. However, rounds of cooling will return to western Russia next week and bitter cold temperatures will return to snow covered areas of west Russia.