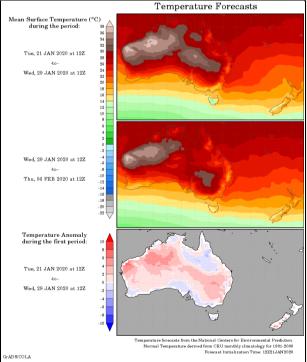

AUSTRALIA: Much needed and beneficial rain increased over eastern Australia Thursday. Showers and thunderstorms will shift from east-central Australia into southeast Australia this weekend and linger over the southeast into Monday. Erratic and light showers will return to Victoria during the middle of the week and will linger in eastern coastal areas. Widespread moisture will benefit very dry areas and help put down some of the fires burning out of control in eastern portions of Victoria, New South Wales and Queensland. The moisture will moisten topsoil, but will not end drought and crops and soil will still need much more follow up rain.