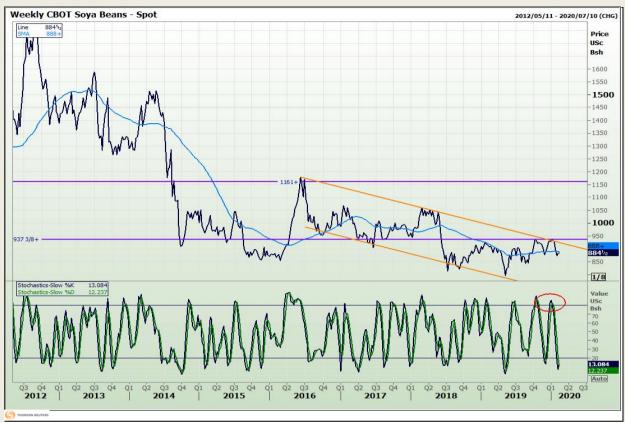

# **Technical Analysis**

Chicago Board of Trade - Soybeans

DISCLAIMER: This report has been prepared by GroCapital Financial Services Pty Ltd, a wholly owned subsidiary of AFGRI Operations Limitedis provided to you for information purposes only.GROCAPITAL AND AFGRI hereby certify that the views expressed in this report were obtained from sources which GROCAPITAL AND AFGRI consider to be reliable.GROCAPITAL AND AFGRI do not make any representations or give any guarantees or warranties, expressed or implied, as to the correctness, accuracy or completeness of the report.Net here GROCAPITAL AND AFGRI, nor any of their respective officers, directors, partners or employees shall assume any liability for any losses arising from errors or omissions in the opinions, forecasts or information, irrespective of whether there has been any negligence by GroCapital and AFGRI, their affiliate, or their respective officers, directors, partners or employees, regardless of whether such damages were foreseen or unforeseen. The information contained in this report is confidential and may be subject to legal privilege. This

Market Report : 10 February 2020

3rd Floor, AFGRI Building 12 Byls Bridge Boulevard Highveld Extension 73