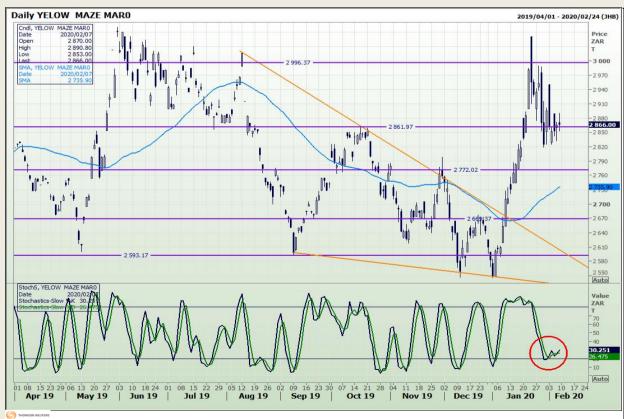

# **Technical Analysis**

South African Futures Exchange - Maize

DISCLAIMER: This report has been prepared by GroCapital Financial Services Pty Ltd, a wholly owned subsidiary of AFGRI Operations Limitedis provided to you for information purposes only.GROCAPITAL AND AFGRI hereby certify that the views expressed in this report were obtained from sources which GROCAPITAL AND AFGRI consider to be reliable.GROCAPITAL AND AFGRI do not make any representations or give any guarantees or warranties, expressed or implied, as to the correctness, accuracy or completeness of the report.Net Hort GROCAPITAL AND AFGRI, nor any of their respective officers, directors, partners or employees shall assume any liability for any losses arising from errors or omissions in the opinions, forecasts or information, irrespective of whether there has been any negligence by GroCapital and AFGRI, their affiliate, or their respective officers, directors, partners or employees, regardless of whether such damages were foreseen or unforeseen. The information contained in this report is confidential and may be subject to legal privilege. This

Market Report : 10 February 2020

3rd Floor, AFGRI Building 12 Byls Bridge Boulevard Highveld Extension 73