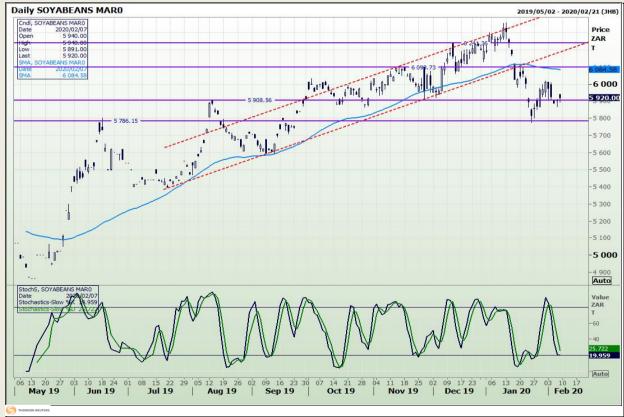

## **Technical Analysis**

**South African Futures Exchange - Soybeans** 

DISCLAIMER: This report has been prepared by GroCapital Financial Services Pty Ltd, a wholly owned subsidiary of AFGRI Operations Limitedis provided to you for information purposes only.GROCAPITAL AND AFGRI hereby certify that the views expressed in this report were obtained from sources which GROCAPITAL AND AFGRI consider to be reliable.GROCAPITAL AND AFGRI do not make any representations or give any guarantees or warranties, expressed or implied, as to the correctness, accuracy or completeness of the report.Neither GROCAPITAL AND AFGRI, on any of their respective officers, directors, partners or employees, shall assume any liability for any losses arising from errors or omissions in the opinions, forecasts or information, irrespective of whether there has been any negligence by GroCapital and AFGRI, their affiliate, or their respective officers, directors, partners or employees, regardless of whether such damages were foreseen or unforeseen. The information contained in this report is confidential and may be subject to legal privilege. This