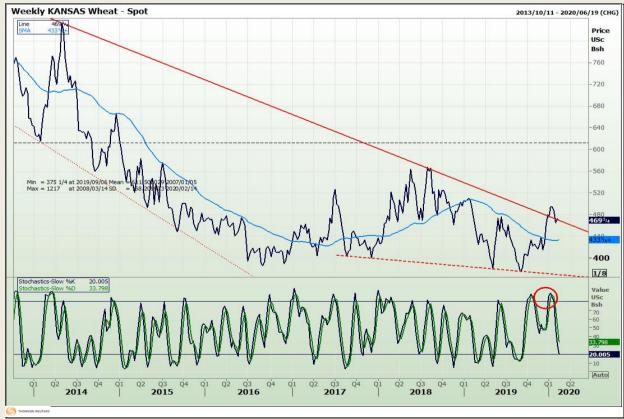

## **Technical Analysis**

Chicago Board of Trade and Kansas Board of Trade - Wheat

DISCLAIMER: This report has been prepared by GroCapital Financial Services Pty Ltd, a wholly owned subsidiary of AFGRI Operations Limitedis provided to you for information purposes only.GROCAPITAL AND AFGRI hereby certify that the views expressed in this report were obtained from sources which GROCAPITAL AND AFGRI consider to be reliable.GROCAPITAL AND AFGRI do not make any representations or give any guarantees or warranties, expressed or implied, as to the correctness, accuracy or completeness of the report.Neither GROCAPITAL AND AFGRI, nor any affiliate, nor any of their respective officers, directors, partners or employees sarising from errors or omissions in the opinions, forecasts or information, irrespective of whether there has been any negligence by GroCapital and AFGRI, their affiliate, or their respective officers, directors, partners or employees, regardless of whether such damages were foreseen or unforeseen. The information contained in this report is confidential and may be subject to legal privilege. This report is not intended to not should it be taken to create any legal relations or contractual relations.

Market Report : 10 February 2020

3rd Floor, AFGRI Building 12 Byls Bridge Boulevard Highveld Extension 73