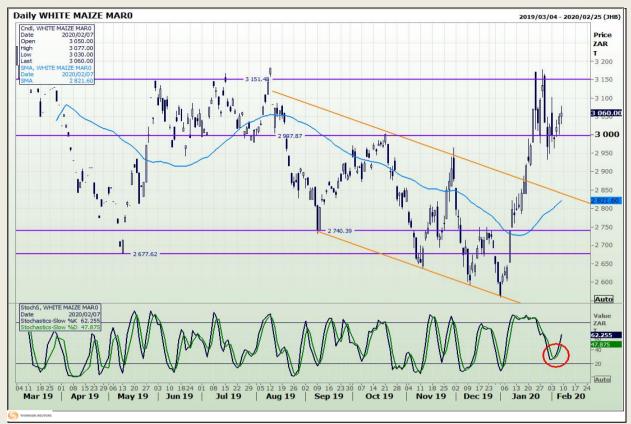

Market Report : 10 February 2020

3rd Floor, AFGRI Building 12 Byls Bridge Boulevard Highveld Extension 73

# **Technical Analysis**

South African Futures Exchange - Maize

DISCLAIMER: This report has been prepared by GroCapital Financial Services Pty Ltd, a wholly owned subsidiary of AFGRI Operations Limitedis provided to you for information purposes only.GROCAPITAL AND AFGRI hereby certify that the views expressed in this report were obtained from sources which GROCAPITAL AND AFGRI consider to be reliable.GROCAPITAL AND AFGRI do not make any representations or give any guarantees or warranties, expressed or implied, as to the correctness, accuracy or completeness of the report.Net here GROCAPITAL AND AFGRI, nor any of their respective officers, directors, partners or employees shall assume any liability for any losses arising from errors or omissions in the opinions, forecasts or information, irrespective of whether there has been any negligence by GroCapital and AFGRI, their affiliate, or their respective officers, directors, partners or employees, regardless of whether such damages were foreseen or unforeseen or the information contained in this report is confidential and may be subject to legal privilege. This