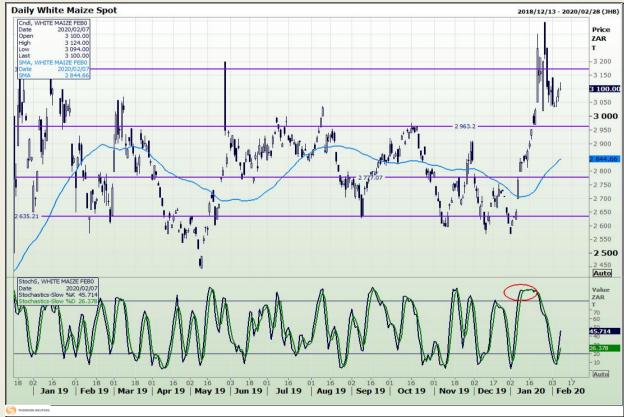

Market Report : 10 February 2020

3rd Floor, AFGRI Building 12 Byls Bridge Boulevard Highveld Extension 73

## **Technical Analysis**

South African Futures Exchange - Maize

DISCLAIMER: This report has been prepared by GroCapital Financial Services Pty Ltd, a wholly owned subsidiary of AFGRI Operations Limitedis provided to you for information purposes only.GROCAPITAL AND AFGRI hereby certify that the views expressed in this report were obtained from sources which GROCAPITAL AND AFGRI consider to be reliable.GROCAPITAL AND AFGRI do not make any representations or give any guarantees or warranties, expressed or implied, as to the correctness, accuracy or completeness of the report.Net Hort GROCAPITAL AND AFGRI, nor any of their respective officers, directors, partners or employees shall assume any liability for any losses arising from errors or omissions in the opinions, forecasts or information, irrespective of whether there has been any negligence by GroCapital and AFGRI, their affiliate, or their respective officers, directors, partners or employees, regardless of whether such damages were foreseen or unforeseen. The information contained in this report is confidential and may be subject to legal privilege. This