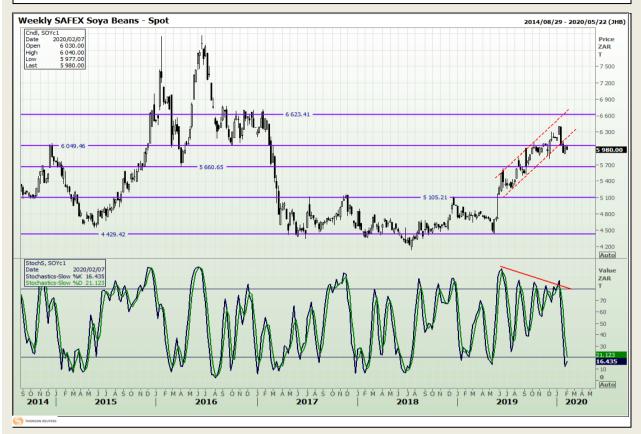

## **Technical Analysis**

**South African Futures Exchange - Soybeans** 

DISCLAIMER: This report has been prepared by GroCapital Financial Services Pty Ltd, a wholly owned subsidiary of AFGRI Operations Limitedis provided to you for information purposes only.GROCAPITAL AND AFGRI hereby certify that the views expressed in this report were obtained from sources which GROCAPITAL AND AFGRI consider to be reliable.GROCAPITAL AND AFGRI do not make any representations or give any guarantees or warranties, expressed or implied, as to the correctness, accuracy or completeness of the report.Neither GROCAPITAL AND AFGRI, on any of their respective officers, directors, partners or employees, shall assume any liability for any losses arising from errors or omissions in the opinions, forecasts or information, irrespective of whether there has been any negligence by GroCapital and AFGRI, their affiliate, or their respective officers, directors, partners or employees, regardless of whether such damages were foreseen or unforeseen. The information contained in this report is confidential and may be subject to legal privilege. This