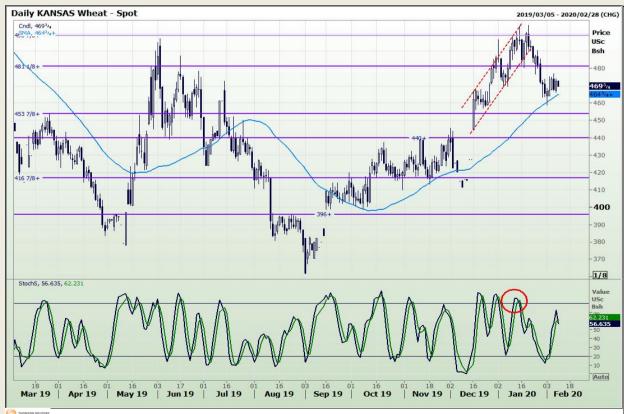

## **Technical Analysis**

Chicago Board of Trade and Kansas Board of Trade - Wheat

DISCLAIMER: This report has been prepared by GroCapital Financial Services Pty Ltd, a wholly owned subsidiary of AFGRI Operations Limitedis provided to you for information purposes only.GROCAPITAL AND AFGRI hereby certify that the views expressed in this report were obtained from sources which GROCAPITAL AND AFGRI consider to be reliable.GROCAPITAL AND AFGRI do not make any representations or give any guarantees or warranties, expressed or implied, as to the correctness, accuracy or completeness of the report.Neither GROCAPITAL AND AFGRI, nor any affiliate, nor any of their respective officers, directors, partners or employees sarising from errors or omissions in the opinions, forecasts or information, irrespective of whether there has been any negligence by GroCapital and AFGRI, their affiliate, or their respective officers, directors, partners or employees, regardless of whether such damages were foreseen or unforeseen. The information contained in this report is confidential and may be subject to legal privilege. This report is not intended to not should it be taken to create any legal relations or contractual relations.

Market Report : 10 February 2020

3rd Floor, AFGRI Building 12 Byls Bridge Boulevard Highveld Extension 73