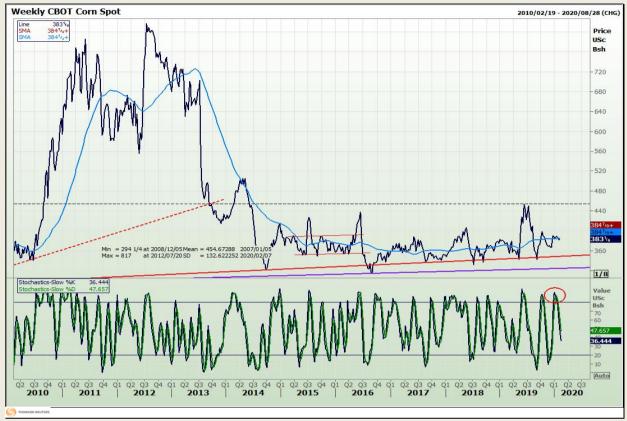

# **Technical Analysis**

Chicago Board of Trade - Corn

DISCLAIMER: This report has been prepared by GroCapital Financial Services Pty Ltd, a wholly owned subsidiary of AFGRI Operations Limitedis provided to you for information purposes only.GROCAPITAL AND AFGRI hereby certify that the views expressed in this report were obtained from sources which GROCAPITAL AND AFGRI consider to be reliable.GROCAPITAL AND AFGRI do not make any representations or give any guarantees or warranties, expressed or implied, as to the correctness, accuracy or completeness of the report.Net here GROCAPITAL AND AFGRI, nor any of their respective officers, directors, partners or employees shall assume any liability for any losses arising from errors or omissions in the opinions, forecasts or information, irrespective of whether there has been any negligence by GroCapital and AFGRI, their affiliate, or their respective officers, directors, partners or employees, regardless of whether such damages were foreseen or unforeseen. The information contained in this report is confidential and may be subject to legal privilege. This

Market Report : 10 February 2020

3rd Floor, AFGRI Building 12 Byls Bridge Boulevard Highveld Extension 73