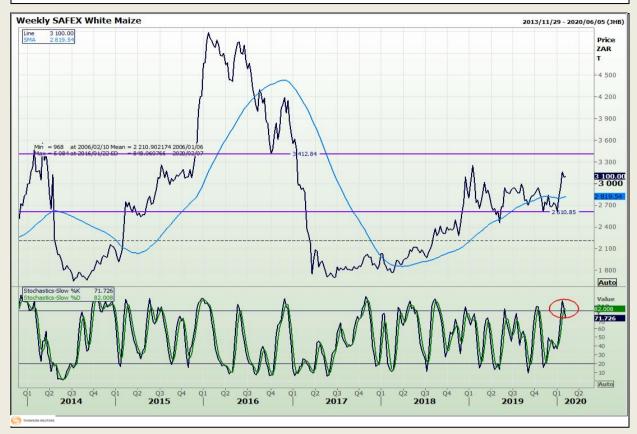

## **Technical Analysis**

South African Futures Exchange - Maize

DISCLAIMER: This report has been prepared by GroCapital Financial Services Pty Ltd, a wholly owned subsidiary of AFGRI Operations Limitedis provided to you for information purposes only.GROCAPITAL AND AFGRI hereby certify that the views expressed in this report were obtained from sources which GROCAPITAL AND AFGRI consider to be reliable.GROCAPITAL AND AFGRI do not make any representations or give any guarantees or warranties, expressed or implied, as to the correctness, accuracy or completeness of the report.Net Hort GROCAPITAL AND AFGRI, nor any of their respective officers, directors, partners or employees shall assume any liability for any losses arising from errors or omissions in the opinions, forecasts or information, irrespective of whether there has been any negligence by GroCapital and AFGRI, their affiliate, or their respective officers, directors, partners or employees, regardless of whether such damages were foreseen or unforeseen. The information contained in this report is confidential and may be subject to legal privilege. This

Market Report : 10 February 2020

3rd Floor, AFGRI Building 12 Byls Bridge Boulevard Highveld Extension 73