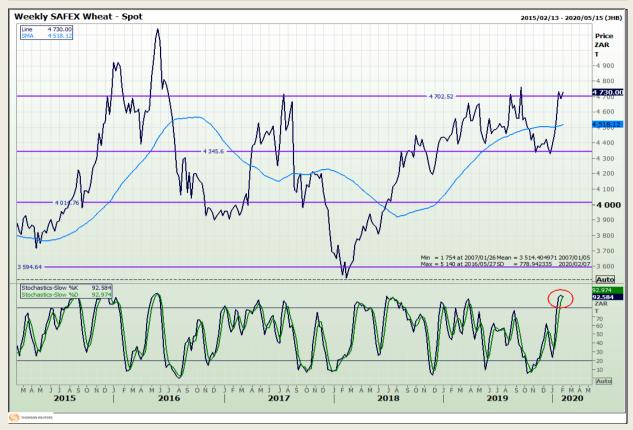

# **Technical Analysis**

South African Futures Exchange - Wheat

DISCLAIMER: This report has been prepared by GroCapital Financial Services Pty Ltd, a wholly owned subsidiary of AFGRI Operations Limitedis provided to you for information purposes only.GROCAPITAL AND AFGRI hereby certify that the views expressed in this report were obtained from sources which GROCAPITAL AND AFGRI consider to be reliable.GROCAPITAL AND AFGRI do not make any representations or give any guarantees or warranties, expressed or implied, as to the correctness, accuracy or completeness of the report.Net Hort GROCAPITAL AND AFGRI, nor any of their respective forest, directors, partners or employees shall assume any liability for any losses arising from errors or omissions in the opinions, forecasts or information, irrespective of whether there has been any negligence by GroCapital and AFGRI, their affiliate, or their respective officers, directors, partners or employees, regardless of whether such damages were foreseen or unforeseen. The information contained in this report is confidential and may be subject to legal privilege. This

Market Report: 10 February 2020

3rd Floor, AFGRI Building 12 Byls Bridge Boulevard Highveld Extension 73