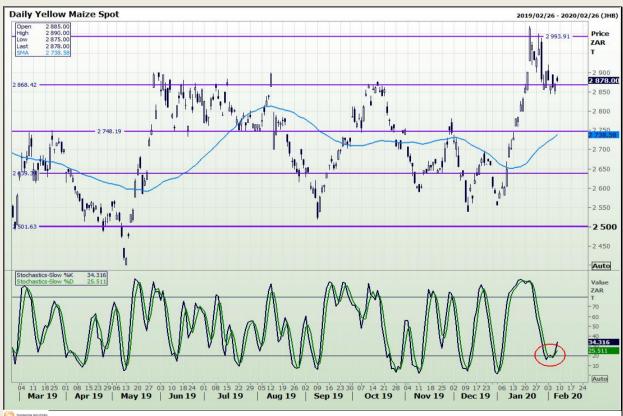

Market Report : 10 February 2020

3rd Floor, AFGRI Building 12 Byls Bridge Boulevard Highveld Extension 73

# **Technical Analysis**

South African Futures Exchange - Maize

DISCLAIMER: This report has been prepared by GroCapital Financial Services Pty Ltd, a wholly owned subsidiary of AFGRI Operations Limitedis provided to you for information purposes only.GROCAPITAL AND AFGRI hereby certify that the views expressed in this report were obtained from sources which GROCAPITAL AND AFGRI consider to be reliable.GROCAPITAL AND AFGRI do not make any representations or give any guarantees or warranties, expressed or implied, as to the correctness, accuracy or completeness of the report.Net Hort GROCAPITAL AND AFGRI, nor any of their respective officers, directors, partners or employees shall assume any liability for any losses arising from errors or omissions in the opinions, forecasts or information, irrespective of whether there has been any negligence by GroCapital and AFGRI, their affiliate, or their respective officers, directors, partners or employees, regardless of whether such damages were foreseen or unforeseen. The information contained in this report is confidential and may be subject to legal privilege. This