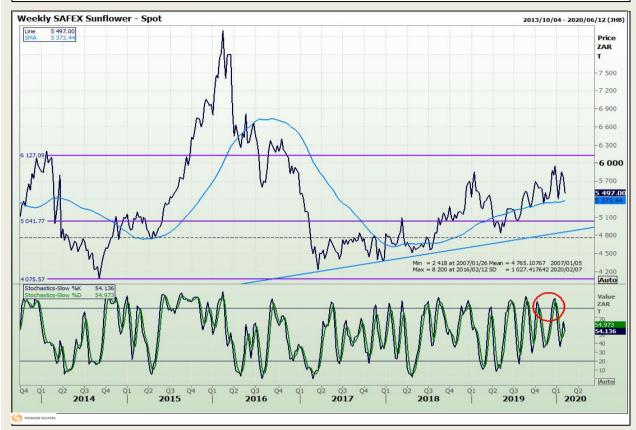

# **Technical Analysis**

South African Futures Exchange - Sunflower

DISCLAIMER: This report has been prepared by GroCapital Financial Services Pty Ltd, a wholly owned subsidiary of AFGRI Operations Limitedis provided to you for information purposes only.GROCAPITAL AND AFGRI hereby certify that the views expressed in this report were obtained from sources which GROCAPITAL AND AFGRI consider to be reliable.GROCAPITAL AND AFGRI do not make any representations or give any guarantees or warranties, expressed or implied, as to the correctness, accuracy or completeness of the report.Net Hort GROCAPITAL AND AFGRI, nor any of their respective officers, directors, partners or employees shall assume any liability for any losses arising from errors or omissions in the opinions, forecasts or information, irrespective of whether there has been any negligence by GroCapital and AFGRI, their affiliate, or their respective officers, directors, partners or employees, regardless of whether such damages were foreseen or unforeseen. The information contained in this report is confidential and may be subject to legal privilege. This