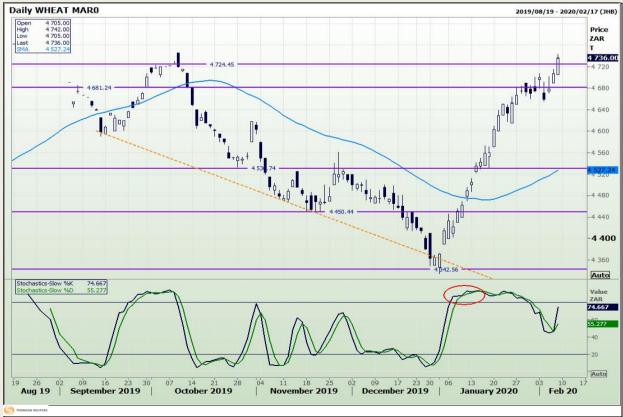

# **Technical Analysis**

South African Futures Exchange - Wheat

DISCLAIMER: This report has been prepared by GroCapital Financial Services Pty Ltd, a wholly owned subsidiary of AFGRI Operations Limitedis provided to you for information purposes only.GROCAPITAL AND AFGRI hereby certify that the views expressed in this report were obtained from sources which GROCAPITAL AND AFGRI consider to be reliable.GROCAPITAL AND AFGRI do not make any representations or give any guarantees or warranties, expressed or implied, as to the correctness, accuracy or completeness of the report.Net Hort GROCAPITAL AND AFGRI, nor any of their respective forest, directors, partners or employees shall assume any liability for any losses arising from errors or omissions in the opinions, forecasts or information, irrespective of whether there has been any negligence by GroCapital and AFGRI, their affiliate, or their respective officers, directors, partners or employees, regardless of whether such damages were foreseen or unforeseen. The information contained in this report is confidential and may be subject to legal privilege. This

Market Report: 10 February 2020

3rd Floor, AFGRI Building 12 Byls Bridge Boulevard Highveld Extension 73