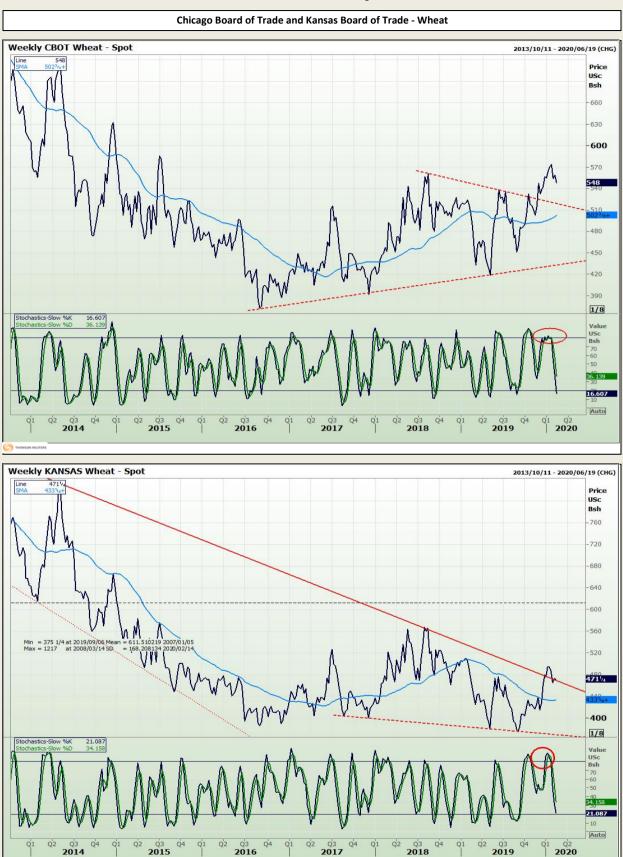

# **Technical Analysis**

Chicago Board of Trade and Kansas Board of Trade - Wheat

Market Report : 11 February 2020