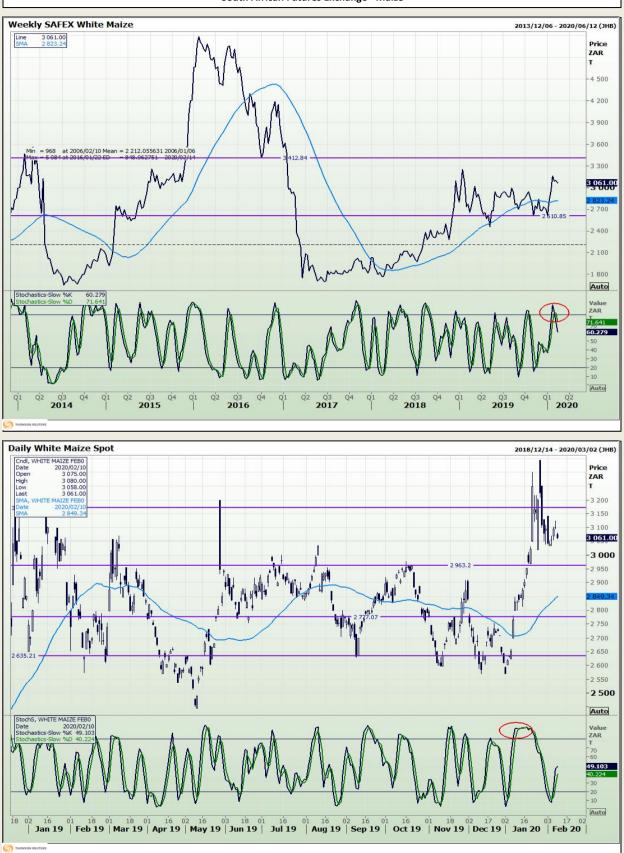

# **Technical Analysis**

South African Futures Exchange - Maize

Market Report : 11 February 2020

# **Technical Analysis**

South African Futures Exchange - Maize

C THOMSON REU

DISCLAIMER: This report has been prepared by GroCapital Financial Services Pty Ltd, a wholly owned subsidiary of AFGRI Operations Limitedis provided to you for information purposes only.GROCAPITAL AND AFGRI hereby certify that the views expressed in this report were obtained from sources which GROCAPITAL AND AFGRI consider to be reliable.GROCAPITAL AND AFGRI do not make any representations or give any guarantees or warranties, expressed or implied, as to the correctness, accuracy or completeness of the report.Neither GROCAPITAL AND AFGRI, nor any affiliate, nor any of their respective officers, directors, partners or employees, shall assume any liability for any losses arising from errors or omissions in the opnions, forecasts or information, irrespective of whether there has been any negligence by GroCapital and AFGRI, their affiliate, or their respective officers, directors, partners or employees, regardless of whether such damages were foreseen or unforeseen. The information contained in this report is confidential and may be subject to legal privilege. This report is not intended to not should it be taken to create any legal relations or contractual relations.