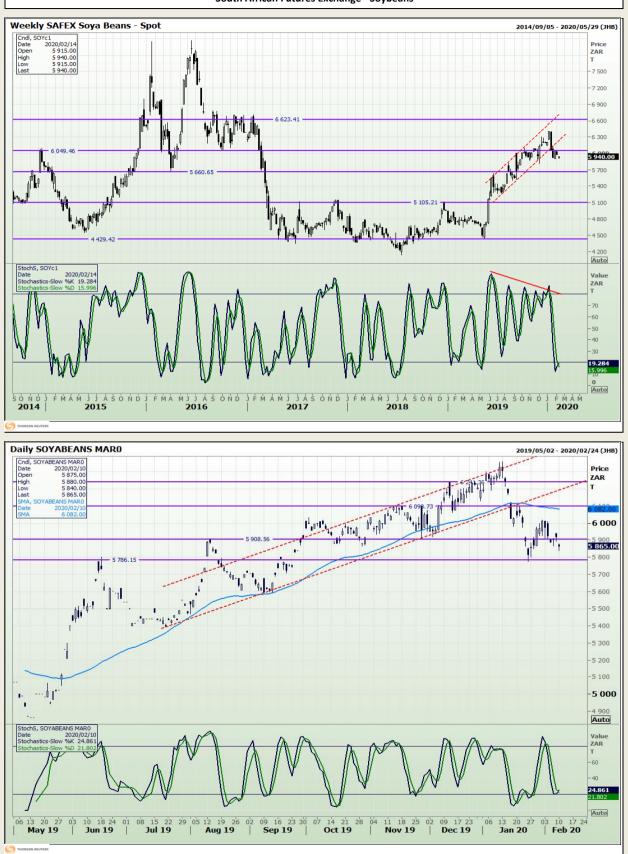

# **Technical Analysis**

South African Futures Exchange - Soybeans

Market Report : 11 February 2020

Auto

02

Q1 2020

02

Q4 2019