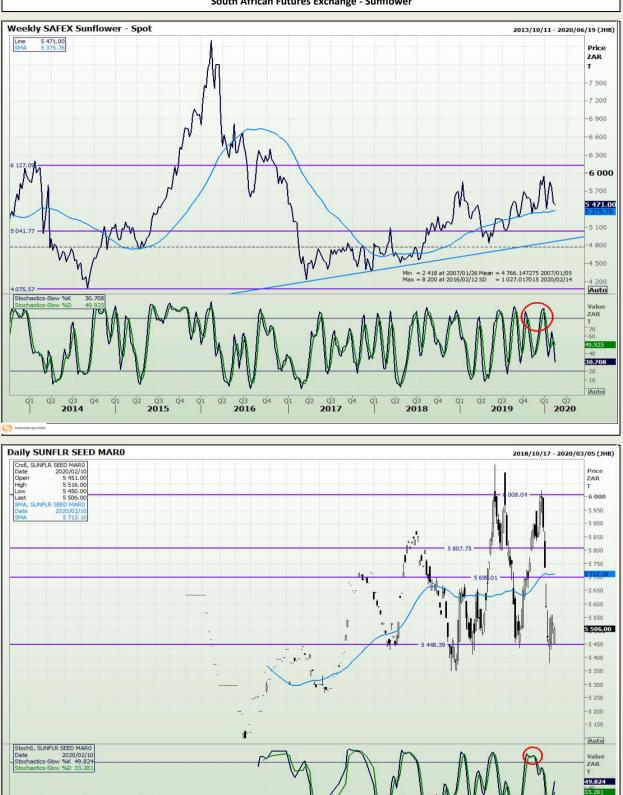

# **Technical Analysis**

South African Futures Exchange - Sunflower

C THOMSON REUTER

16 03 17 Q4 2018 01 16

01 18 01 Q1 2019 18 01

16

02 16 0 Q2 2019 18

01 16