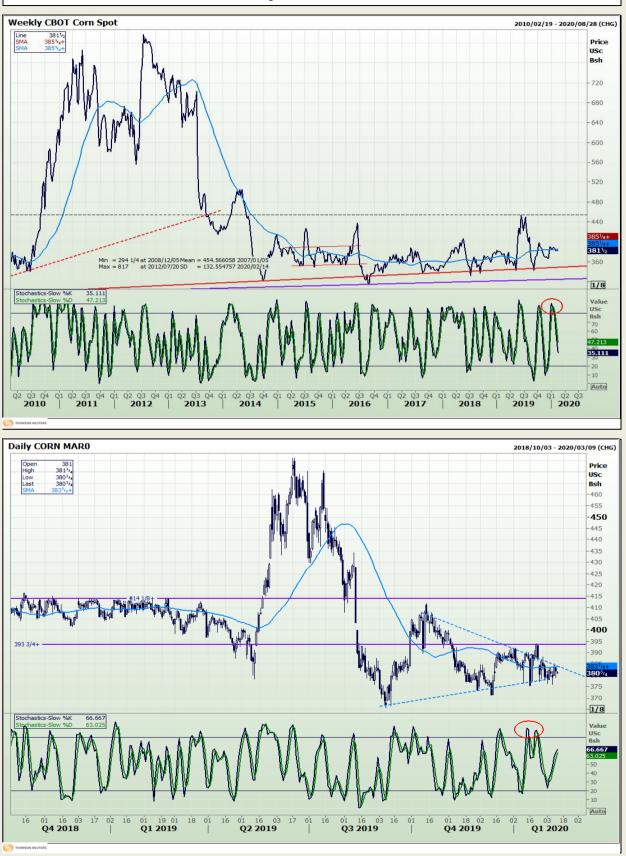

## **Technical Analysis**

Chicago Board of Trade - Corn

Market Report : 11 February 2020