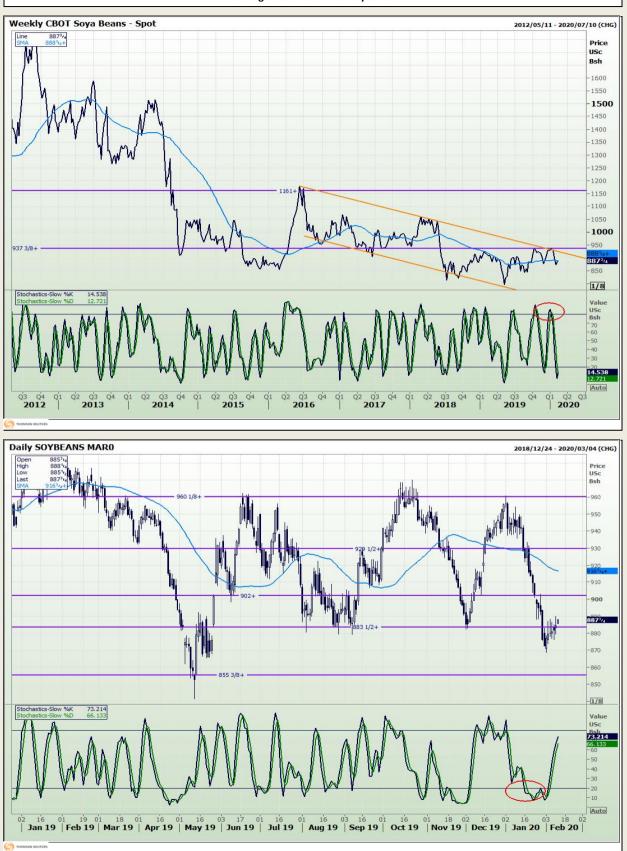

# **Technical Analysis**

Chicago Board of Trade - Soybeans

Market Report : 11 February 2020