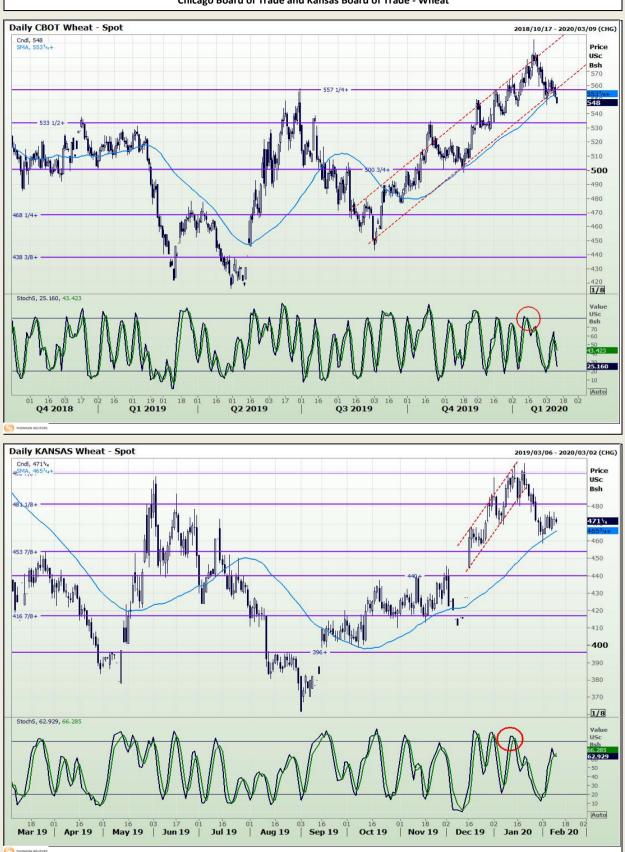

# **Technical Analysis**

Chicago Board of Trade and Kansas Board of Trade - Wheat

Market Report : 11 February 2020