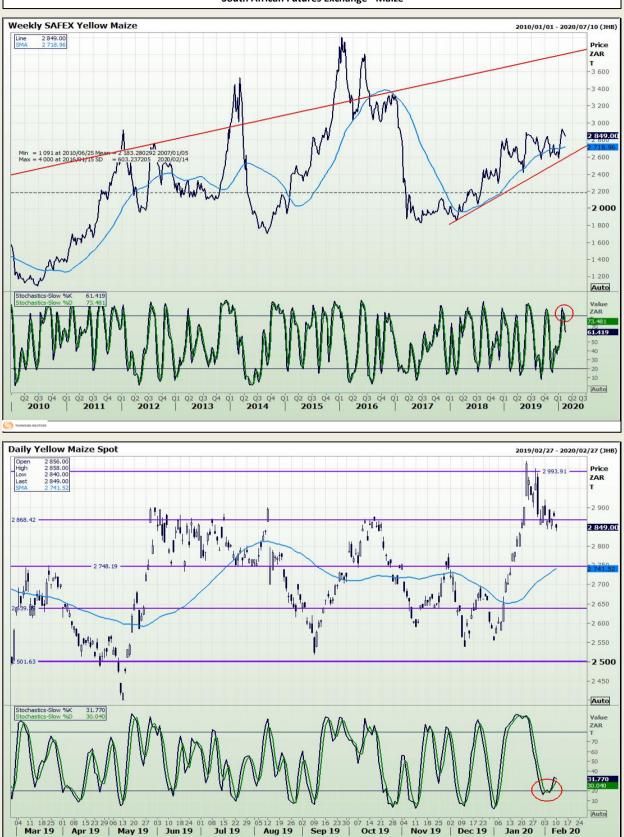

# **Technical Analysis**

South African Futures Exchange - Maize

Market Report : 11 February 2020

## **Technical Analysis**

C THOMSON RE

DISCLAIMER: This report has been prepared by GroCapital Financial Services Pty Ltd, a wholly owned subsidiary of AFGRI Operations Limitedis provided to you for information purposes only.GROCAPITAL AND AFGRI hereby certify that the views expressed in this report were obtained from sources which GROCAPITAL AND AFGRI consider to be reliable.GROCAPITAL AND AFGRI do not make any representations or give any guarantees or warranties, expressed or implied, as to the correctness, accuracy or completeness of the report.Velther GROCAPITAL AND AFGRI, nor any affiliate, nor any of their respective officers, directors, partners or omissions in the opinions, forecasts or information, irrespective of whether there has been any negligence by GroCapital and AFGRI, their affiliate, or their respective officers, directors, partners or employees, regardless of whether such damages were foreseen or unforeseen. The information contained in this report is confidential and may be subject to legal privilege. This report is not intended to not should it be taken to create any legal relations or contractual relations.