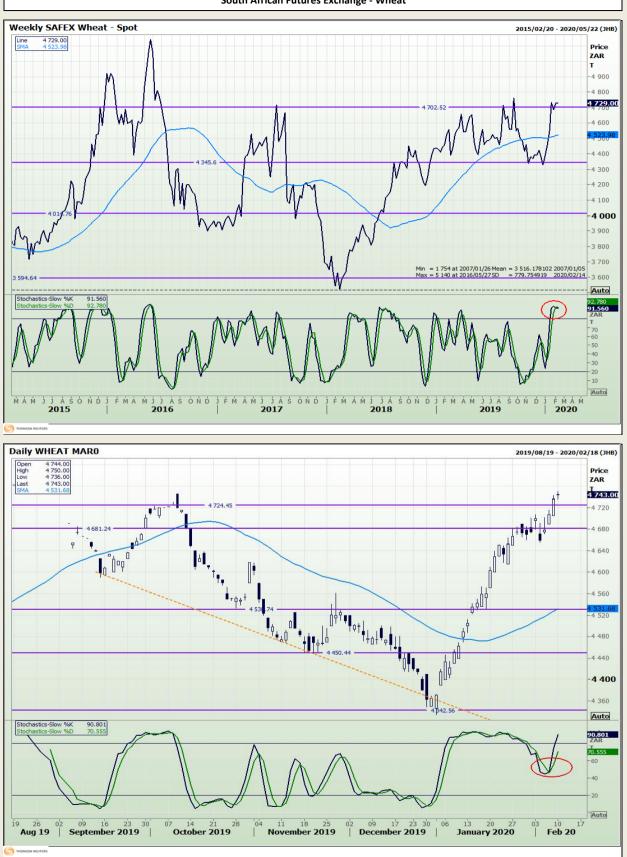

## **Technical Analysis**

South African Futures Exchange - Wheat

Market Report : 11 February 2020